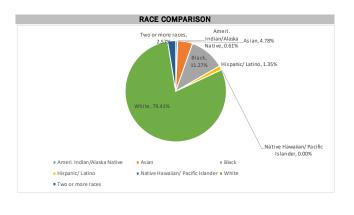

Adverse Impact People of Color:

- Agency will establish a placement rate goal as objectives or for targets assumed to be reasonably attainable for external and internal hiring of People of Color. Adverse impact analyses are performed to determine whether the agency's personnel selections results in statistically significant impacts to People of Color. Unless otherwise noted, the agency will have a placement rate goal of 20.00% for People of Color. 41 CRF: 60-300
  - $\circ$  A = Asian
  - $\circ$  B = Black
  - $\circ$  H = Hispanic or Latino
  - I = American Indian or Alaska Native
  - P = Native Hawaiian or Other Pacific Islander
  - $\circ$  W = White
  - $\circ$  T = Two or More Races