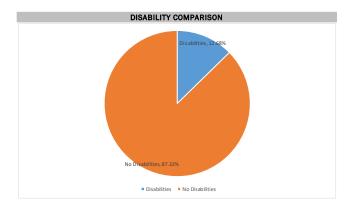

Adverse Impact People with Disabilities:

• Agency will establish a placement rate goal using the utilization analysis under EO 11246 with the 7.00% rate. The agency will take steps to determine if there are impediments to equal employment opportunity when the percentage of individuals with disabilities of the job group is less than the 7.00% utilization goal. 41 CRF: 60-741.45