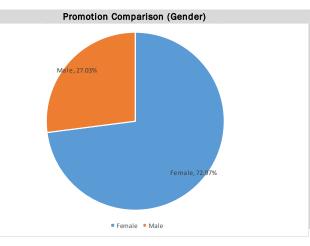

Adverse Impact Women:

 Agency will establish a placement rate goal as objectives or for targets assumed to be reasonably attainable for external and internal hiring of women. Adverse impact analyses are performed to determine whether the agency's personnel selections results in statistically significant impacts to women. Unless otherwise noted, the agency will have a placement rate goal of 20.00% for women. 41 CRF: 60-300