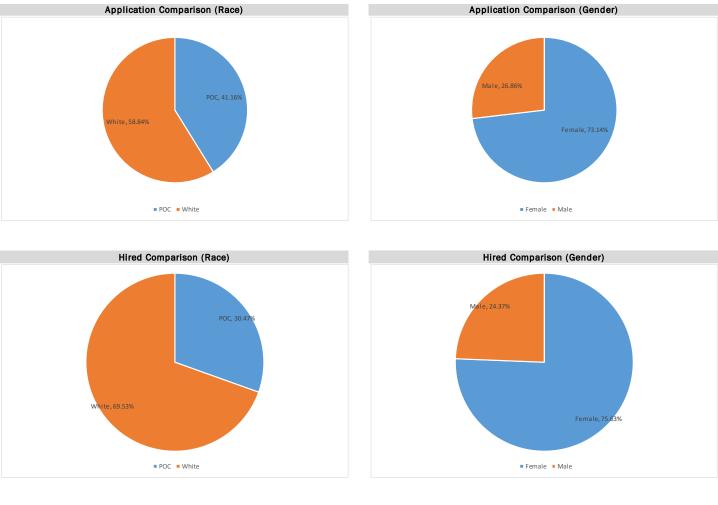

Adverse Impact Women:

 Agency will establish a placement rate goal as objectives or for targets assumed to be reasonably attainable for external and internal hiring of women. Adverse impact analyses are performed to determine whether the agency's personnel selections results in statistically significant impacts to women. Unless otherwise noted, the agency will have a placement rate goal of 20.00% for women. 41 CRF: 60-300

Adverse Impact People of Color:

- Agency will establish a placement rate goal as objectives or for targets assumed to be reasonably attainable for external and internal hiring of People of Color. Adverse impact analyses are performed to determine whether the agency's personnel selections results in statistically significant impacts to People of Color. Unless otherwise noted, the agency will have a placement rate goal of 20.00% for People of Color. 41 CRF: 60-300
  - $\circ$  A = Asian
  - $\circ$  B = Black
  - $\circ$  H = Hispanic or Latino
  - I = American Indian or Alaska Native
  - P = Native Hawaiian or Other Pacific Islander
  - $\circ$  W = White
  - $\circ$  T = Two or More Races