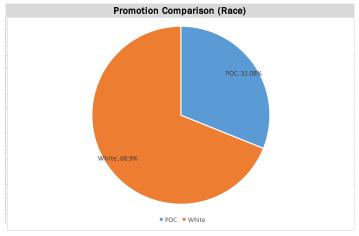

Adverse Impact People of Color:

- Agency will establish a placement rate goal as objectives or for targets assumed to be reasonably attainable for external and internal hiring of People of Color. Adverse impact analyses are performed to determine whether the agency's personnel selections results in statistically significant impacts to People of Color. Unless otherwise noted, the agency will have a placement rate goal of 20.00% for People of Color. 41 CRF: 60-300
  - $\circ$  A = Asian
  - $\circ$  B = Black
  - $\circ$  H = Hispanic or Latino
  - I = American Indian or Alaska Native
  - P = Native Hawaiian or Other Pacific Islander
  - $\circ$  W = White
  - $\circ$  T = Two or More Races