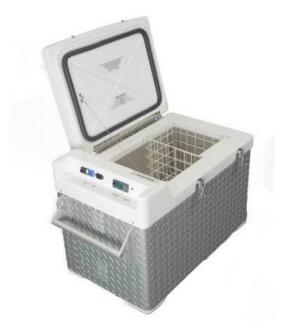

## FridgeFreeze portable vaccine refrigerators and freezers

All FridgeFreeze portable vaccine refrigerators and freezers work with 12/24 and 110/240 volts. All units include an internal fan to prevent thermal layering and keep a consistent temperature throughout the entire FridgeFreeze. For precise temperature control, a digital thermostat is standard with built-in temperature alarms. All units come with a lockable latch and a cart for easy transportation of the portable FridgeFreeze unit.

**Inside Dimensions** 11 in. long • 8 in. wide • 14 in. tall 27 cm. long • 20 cm. wide • 35 cm. tall

Outside Dimensions 25 in. long • 13 in. wide • 20 in. tall 63 cm. long • 33 cm. wide • 50 cm. tall

**Inside Volume** 20-liters • 21.1-quarts • 5.2-gallons • .70 cu. ft.

**Weight** 46 lb. • 20.9 kg.

Phone: 619-220-6003:

http://www.fridgefreeze.com