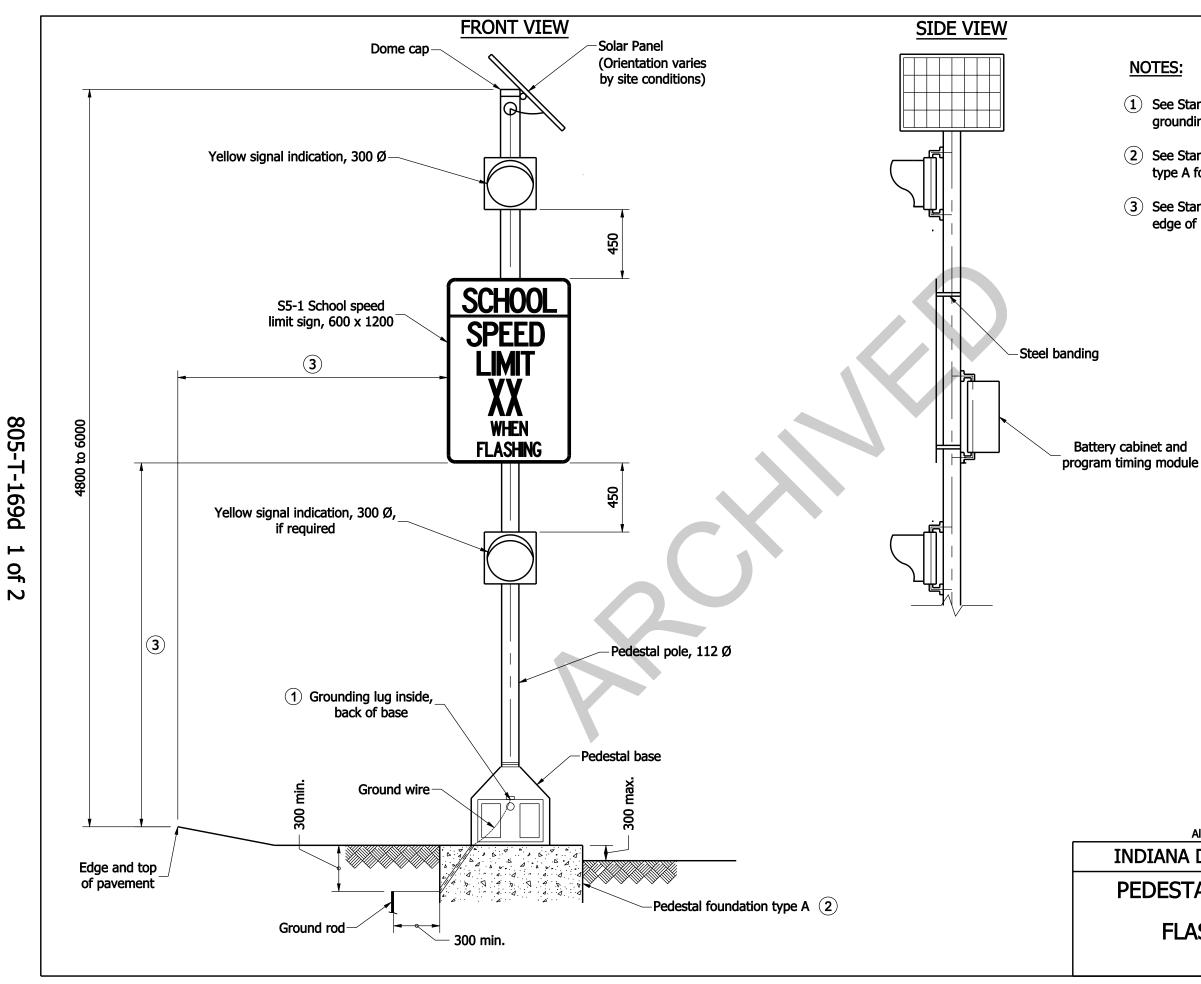

(3) See Standard Drawing 802-SNPL-02 for edge of pavement offset and sign height.

All Dimensions are in mm unless otherwise specified.

INDIANA DEPARTMENT OF TRANSPORTATION

# PEDESTAL MOUNTED SOLAR POWERED SCHOOL SPEED LIMIT FLASHING BEACON ASSEMBLY

01-01-10