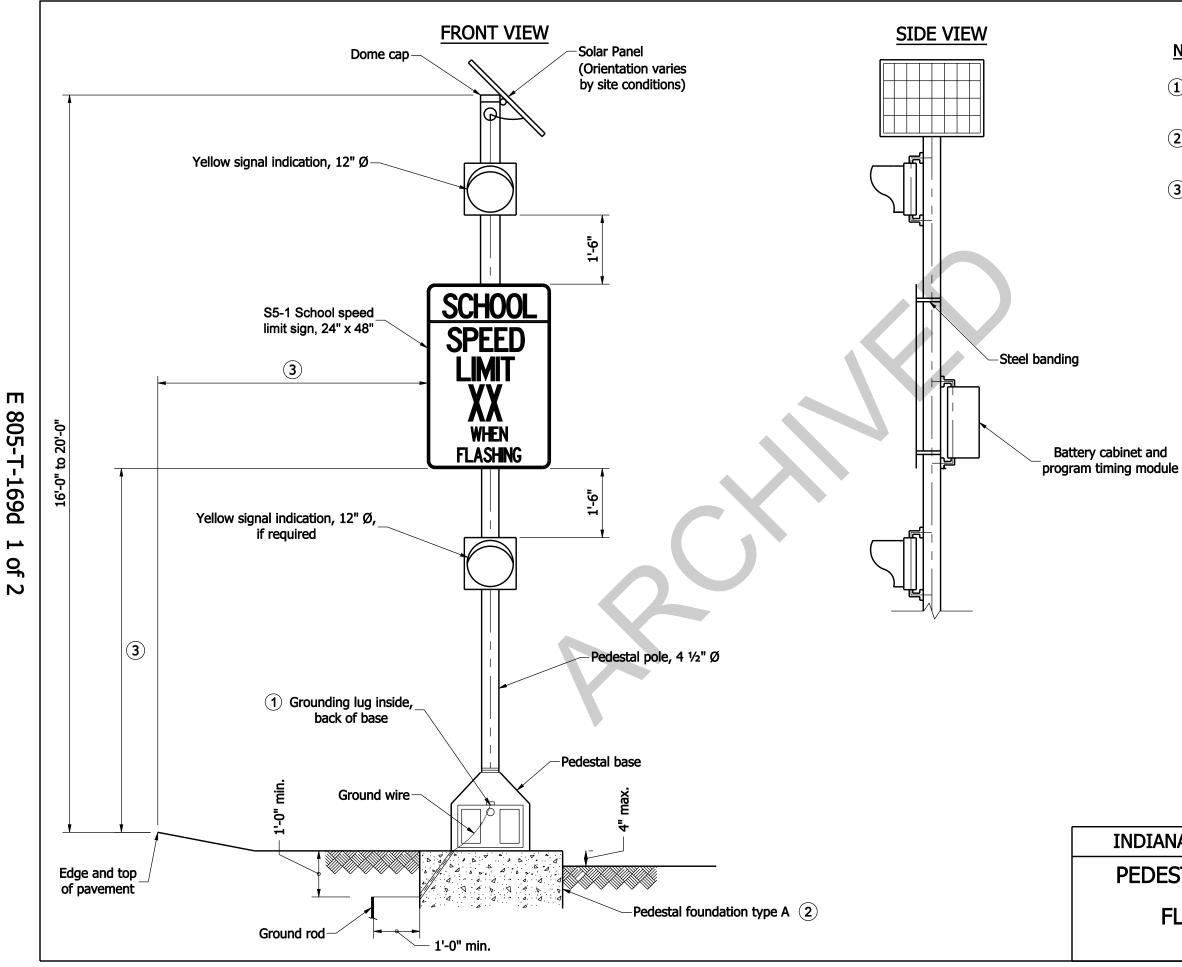

#### NOTES:

- (1) See Standard Drawing E 805-SGGR-03 for grounding lug details.
- (2) See Standard Drawing E 805-SGCF-03 for type A foundation details.
- (3) See Standard Drawing E 802-SNPL-02 for edge of pavement offset and sign height.

### INDIANA DEPARTMENT OF TRANSPORTATION

# PEDESTAL MOUNTED SOLAR POWERED SCHOOL SPEED LIMIT FLASHING BEACON ASSEMBLY

01-01-10

Ν

Сľ Ν