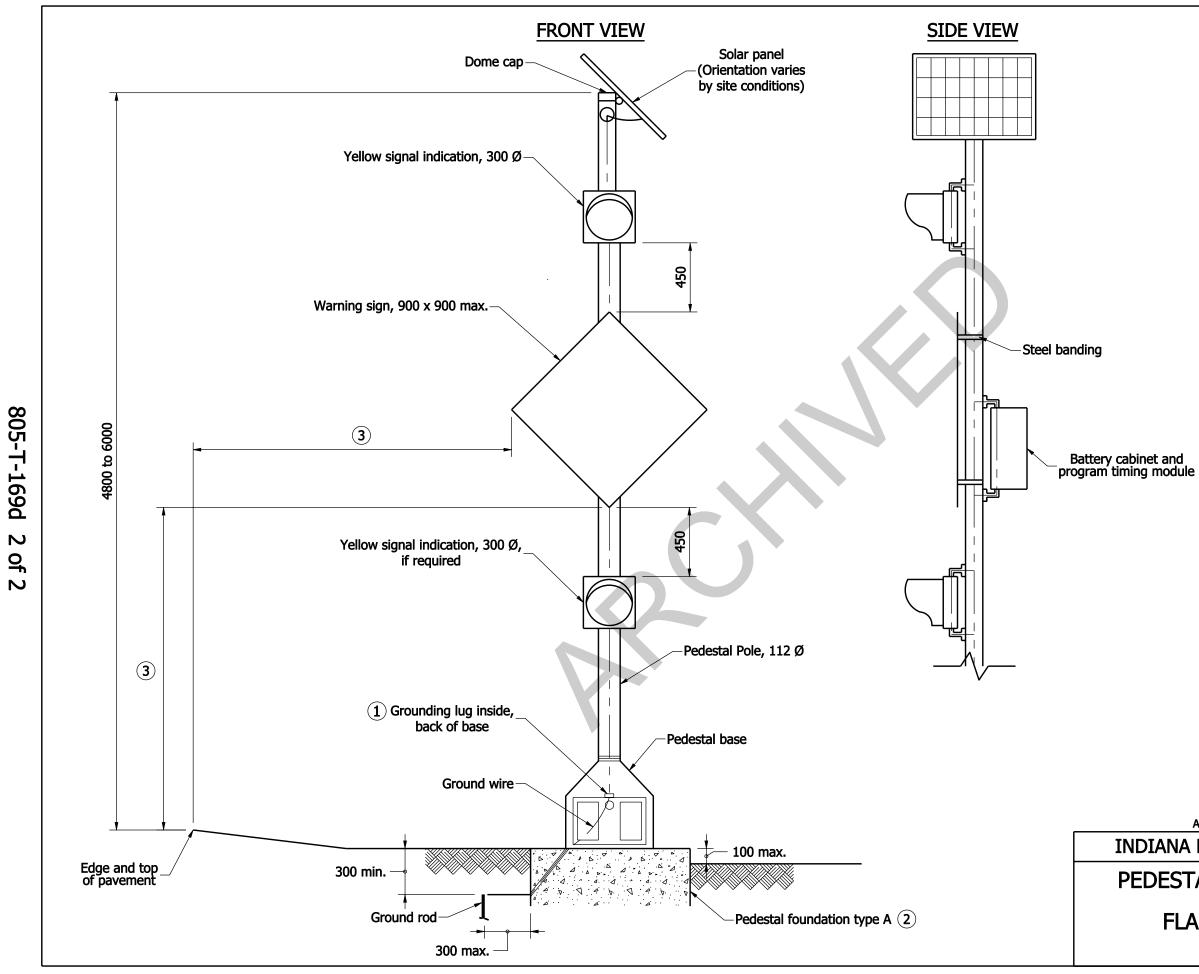

#### NOTES:

- (1) See Standard Drawing 805-SGGR-03 for grounding lug details.
- (2) See Standard Drawing 805-SGCF-03 for type A foundation details.
- (3) See Standard Drawing 802-SNPL-02 for edge of pavement offset and sign height.

All Dimensions are in mm unless otherwise specified.

INDIANA DEPARTMENT OF TRANSPORTATION

# PEDESTAL MOUNTED SOLAR POWERED WARNING SIGN FLASHING BEACON ASSEMBLY

| $\mathbf{O}$ |
|--------------|
| Ē            |
| · ·          |
| <u> </u>     |
| $\mathbf{O}$ |
| Ē            |
| <u> </u>     |
|              |
| ┢┻           |
| Ċ            |
| $\mathbf{O}$ |
|              |