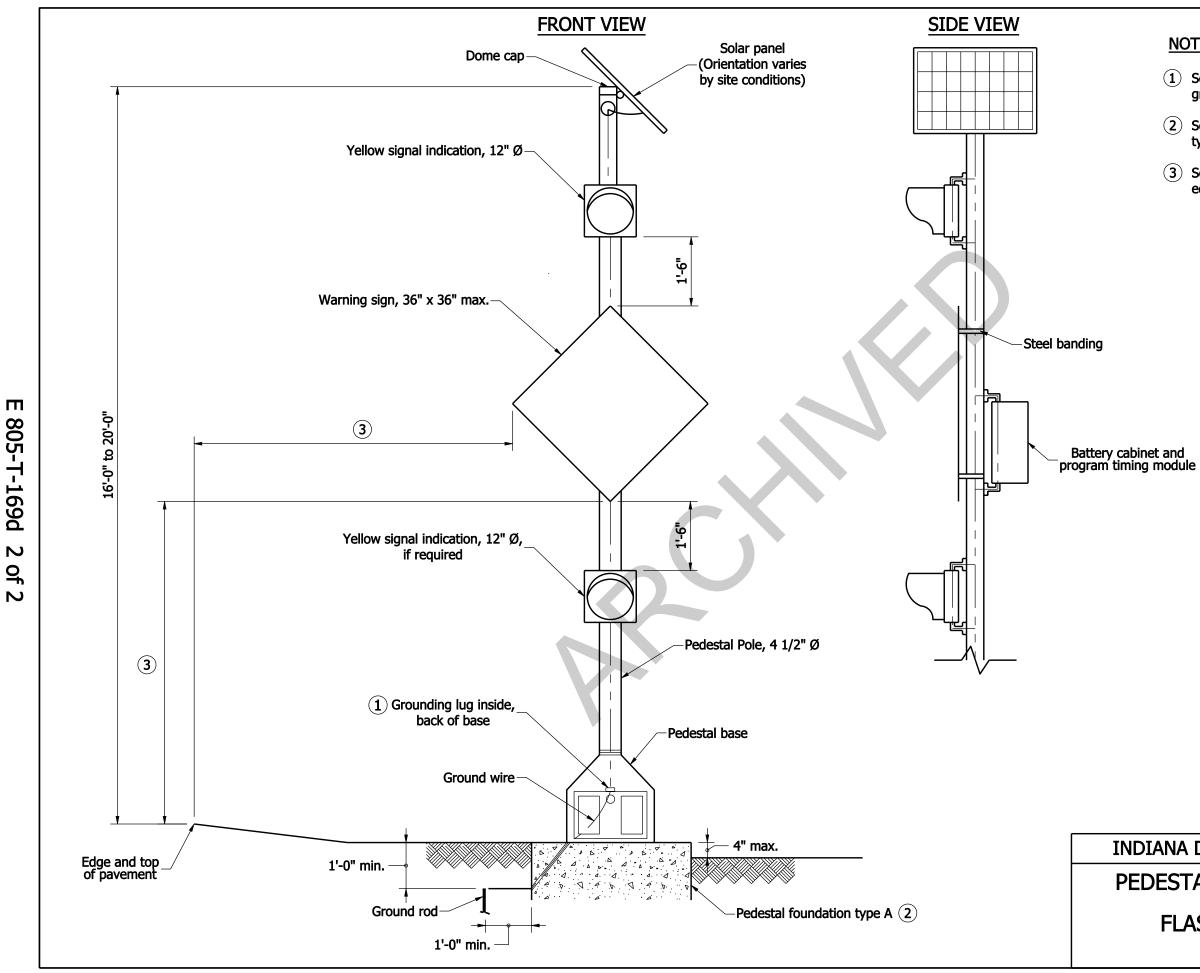

#### NOTES:

- (1) See Standard Drawing E 805-SGGR-03 for grounding lud details.
- (2) See Standard Drawing E 805-SGCF-03 for type A foundation details.
- (3) See Standard Drawing E 802-SNPL-02 for edge of pavement offset and sign height.

### INDIANA DEPARTMENT OF TRANSPORTATION

# PEDESTAL MOUNTED SOLAR POWERED WARNING SIGN FLASHING BEACON ASSEMBLY

01-01-10

(1) See Standard Drawing 805-SGGR-03 for grounding lug details.

(2) See Standard Drawing 805-SGCF-03 for type A foundation details.