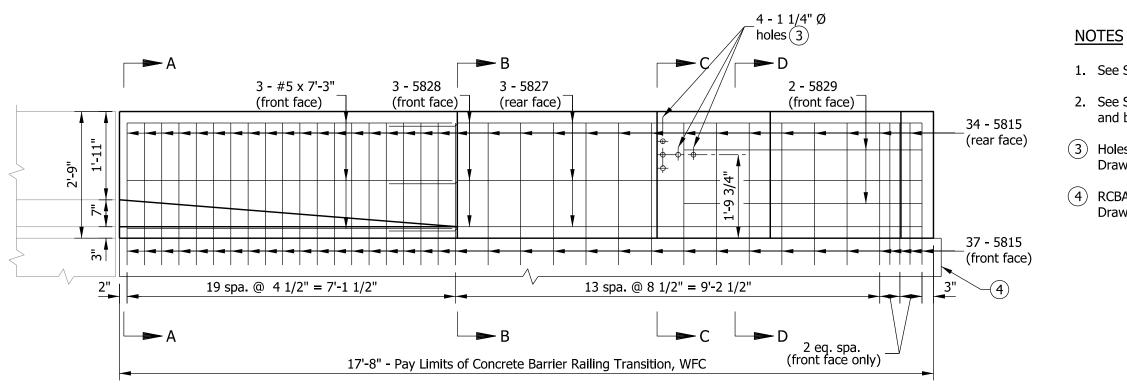

**ELEVATION** 

1. See Standard Drawing E 706-TWFC-02 for sections.

2. See Standard Drawing E 706-TWFC-03 for reinforcing-bar diagrams and bill of materials.

(3) Holes for attachment of guardrail transition type WGB. See Standard Drawing E 706-CBRT-02 for details.

(4) RCBA extension for bridge railing transition type WFC. See Standard Drawing E 609-TBAE-03 for details.