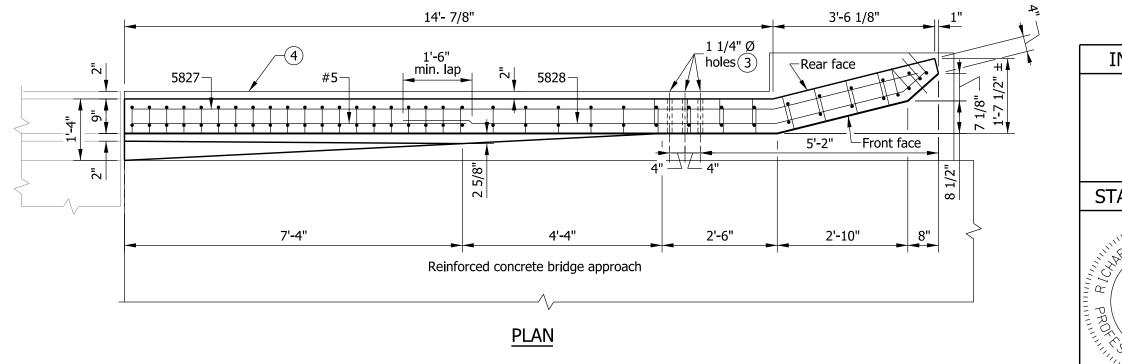

**ELEVATION** 

1. See Standard Drawing E 706-TWFC-02 for sections.

2. See Standard Drawing E 706-TWFC-03 for reinforcing-bar diagrams and bill of materials.

(3) Holes for attachment of guardrail transition type WGB. See Standard Drawing E 706-CBRT-02 for details.

(4) RCBA extension for bridge railing transition type WFC. See Standard Drawing E 609-TBAE-03 for details.