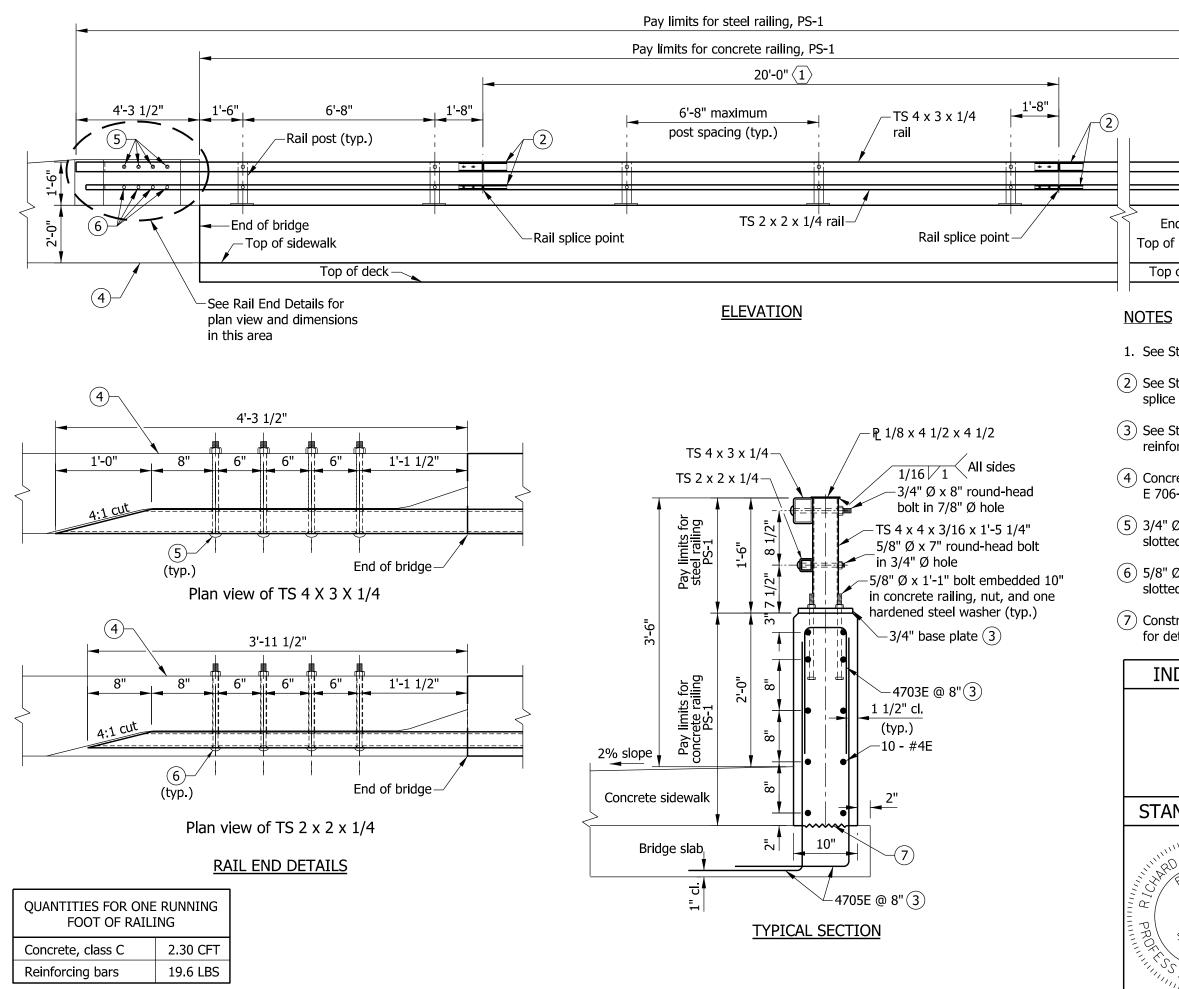

|                                                                                                  |                              | -                                 |                  |
|--------------------------------------------------------------------------------------------------|------------------------------|-----------------------------------|------------------|
|                                                                                                  |                              |                                   |                  |
|                                                                                                  | 41 2 1 /21                   |                                   |                  |
| 4'-3 1/2"                                                                                        |                              |                                   |                  |
|                                                                                                  |                              |                                   |                  |
|                                                                                                  |                              |                                   |                  |
| End of bridge ——<br>of sidewalk —                                                                | 6                            |                                   |                  |
| p of deck                                                                                        |                              | See Rail End Deta                 |                  |
| <u>S</u>                                                                                         | 4                            | plan view and dir<br>in this area | nensions         |
| Standard Drawing E 706-BRPP-06 for General Notes $\bigcirc$ .                                    |                              |                                   |                  |
| Standard Drawing E 706-BRPP-05 for rail tube details and rail ce details.                        |                              |                                   |                  |
| Standard Drawing E 706-BRPP-06 for base plate detail and forcing-bar bends.                      |                              |                                   |                  |
| crete bridge railing transition, TPS-1. See Standard Drawings<br>06-TTPP-05 and -06 for details. |                              |                                   |                  |
| " Ø x 11 1/2" round-head bolt in 7/8" Ø hole. Hole shall be ted as required for expansion.       |                              |                                   |                  |
| " Ø x 10 1/2" round-head bolt in 3/4" Ø hole. Hole shall be ted as required for expansion.       |                              |                                   |                  |
| nstruction joint type A. See Standard Drawing E 702-CJTA-01 details.                             |                              |                                   |                  |
| NDIANA DEPARTMENT OF TRANSPORTATION                                                              |                              |                                   |                  |
| RAILING, PS-1                                                                                    |                              |                                   |                  |
| SEPTEMBER 2012                                                                                   |                              |                                   |                  |
| ANDARD DRAW                                                                                      | VING NO.                     | E 706-BRP                         | P-03             |
| L. VONCLA                                                                                        | /s/ Richard L                | L. Van Cleave                     | 09/04/12         |
| NO.<br>9750<br>STATE OF<br>WOIANA<br>STATE OF                                                    | SUPERVISOR, R                | OADWAY STANDARDS                  | DATE             |
| STATE OF                                                                                         | /s/ Mark A.<br>CHIEF ENGINEE |                                   | 09/04/12<br>DATE |
|                                                                                                  |                              |                                   |                  |