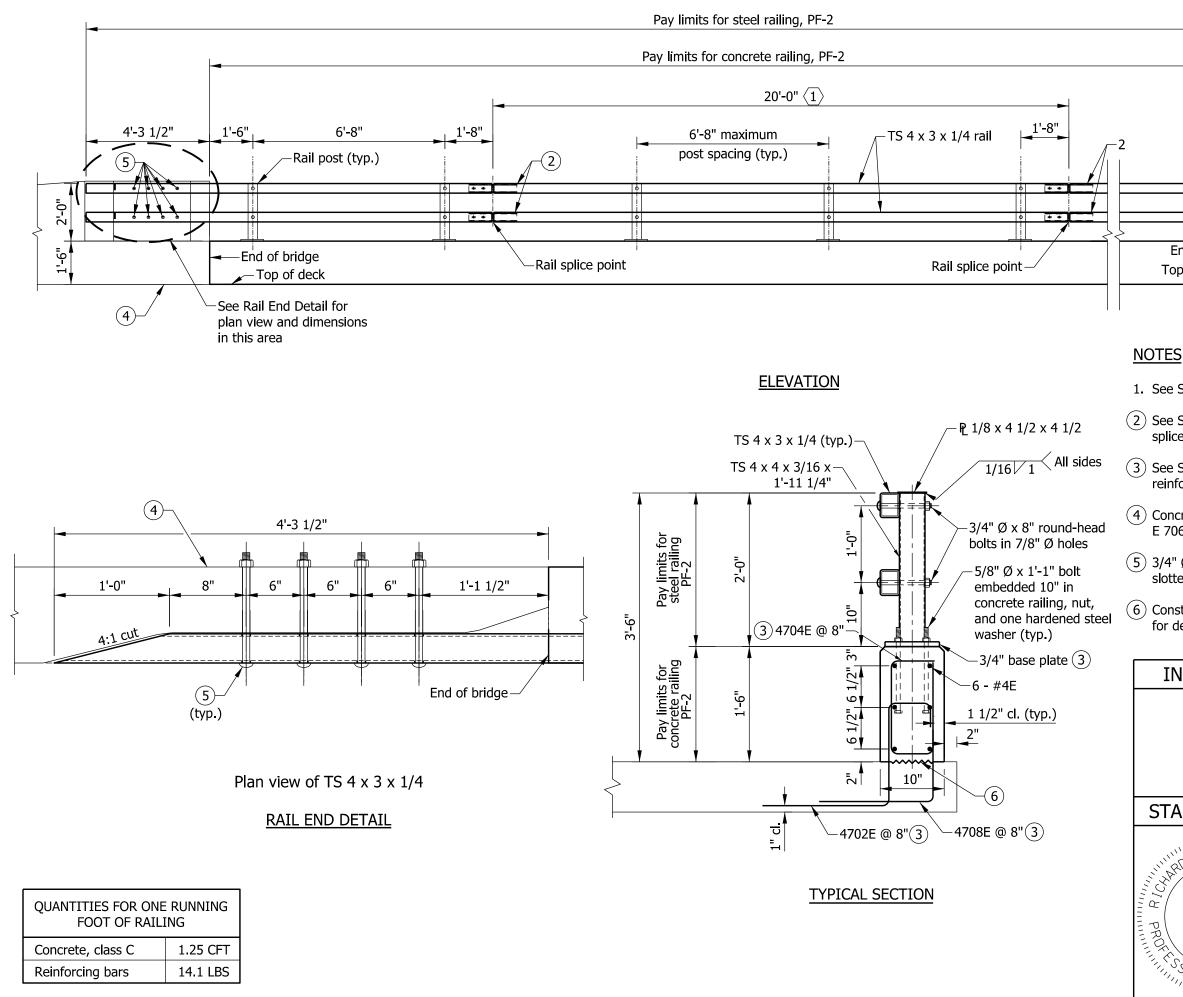

|                                                                                                  | 41 - 2 - 1 / 2                  |          |
|--------------------------------------------------------------------------------------------------|---------------------------------|----------|
| -                                                                                                | 4'-3 1/2"                       |          |
|                                                                                                  |                                 |          |
|                                                                                                  |                                 |          |
|                                                                                                  |                                 |          |
| End of bridge $\longrightarrow$                                                                  |                                 |          |
|                                                                                                  | See Rail End D<br>plan view and |          |
| S                                                                                                | in this area                    |          |
| Standard Drawing E 706-BRPP-06 for General Notes 📿.                                              |                                 |          |
| Standard Drawing E 706-BRPP-05 for rail tube details and rail ce details.                        |                                 |          |
| Standard Drawing E 706-BRPP-06 for base plate detail and forcing-bar bends.                      |                                 |          |
| crete bridge railing transition, TPF-2. See Standard Drawings<br>06-TTPP-03 and -04 for details. |                                 |          |
| " Ø x 11 1/2" round-head bolt in 7/8" Ø hole. Hole shall be ted as required for expansion.       |                                 |          |
| struction joint type A. See Standard Drawing E 702-CJTA-01<br>details.                           |                                 |          |
| NDIANA DEPARTMENT OF TRANSPORTATION                                                              |                                 |          |
|                                                                                                  |                                 |          |
| RAILING, PF-2                                                                                    |                                 |          |
| SEPTEMBER 2012                                                                                   |                                 |          |
| ANDARD DRAWING NO. E 706-BRPP-02                                                                 |                                 |          |
| L. Van                                                                                           |                                 |          |
| REGISTERED                                                                                       | /s/ Richard L. Van Cleave       | 09/04/12 |
| NO.<br>9750                                                                                      | SUPERVISOR, ROADWAY STANDARD    | S DATE   |
| STATE OF                                                                                         | /s/ Mark A. Miller              | 09/04/12 |
| NO.<br>9750<br>STATE OF<br>WDIANA<br>STONAL ENVILLE                                              | CHIEF ENGINEER                  | DATE     |
|                                                                                                  |                                 |          |