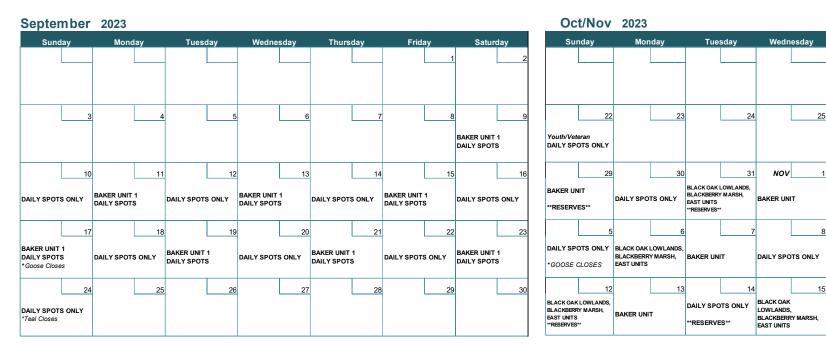

## 2023-24 LaSalle FWA Waterfowl Shooting Schedule Calendar

Saturday

Youth/Veteran BAKER UNIT DAILY SPOTS

BLACK OAK LOWLANDS,

BLACKBERRY MARSH, EAST UNITS

BAKER UNIT

DAILY SPOTS ONLY

BLACK OAK LOWLANDS,

BLACKBERRY MARSH.

EAST UNITS

\*GOOSE OPENS

27

10

17

21

28

11

18

Friday

Thursday

DAILY SPOTS ONLY

BLACKBERRY MARSH,

\*RESERVES\*

BLACK OAK

LOWLANDS,

EAST UNITS

BAKER UNIT

\*\*RESERVES\*\*

15

26

BLACK OAK

LOWLANDS,

EAST UNITS

BAKER UNIT

16

BLACKBERRY MARSH,

DAILY SPOTS ONLY