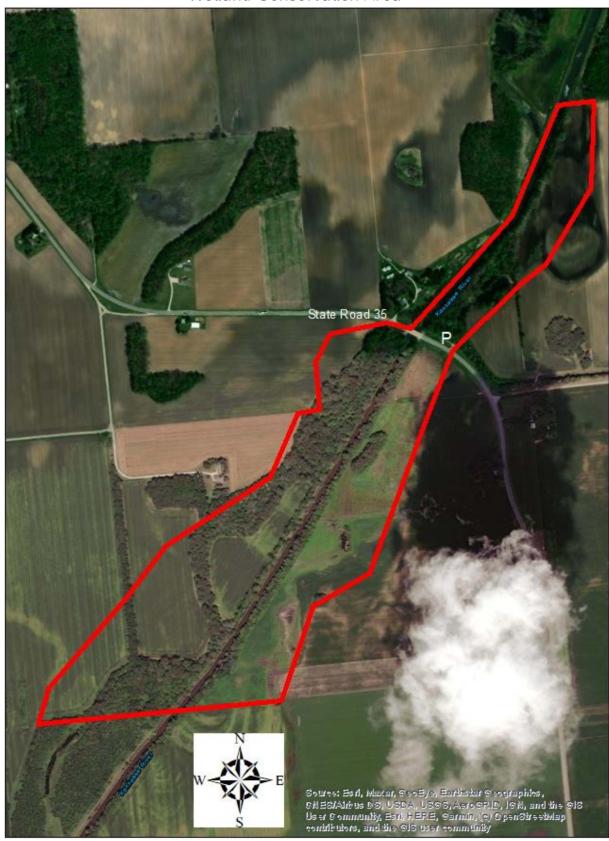

# Kankakee Meanderlands Wetland Conservation Area

#### **Directions**

- Property is located on state road 35 approximately 11 miles south of the checkstation at Kingsbury
- Parking lot is located on the east side of the road

GPS coordinates of parking lot 41.448570 -86.623372