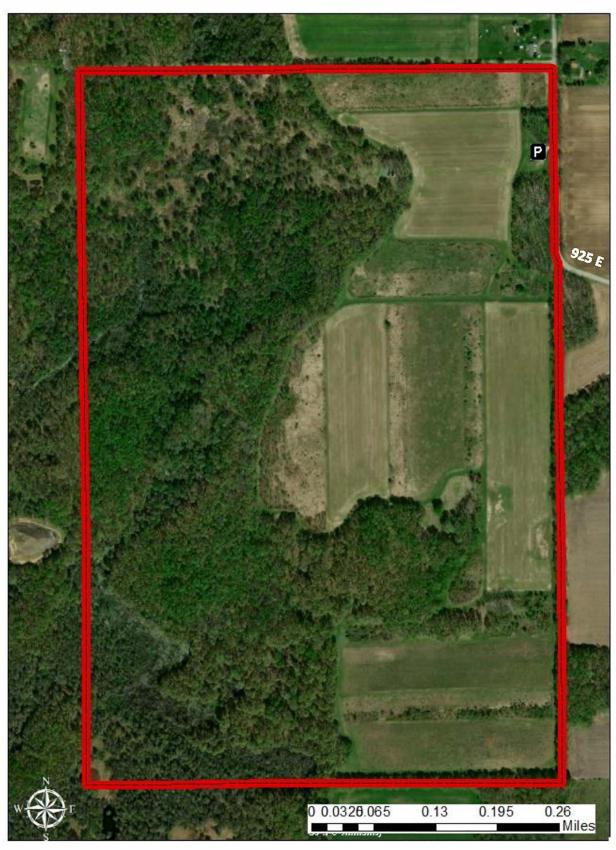

## **Rules and Regulations**

- All State and Federal regulations apply
- Park in designated parking lot only
- No driving past the parking lot
- Deer reduction licenses are **not** permitted
- Bonus county licenses are **not** permitted
- Property is 240 acres of hardwoods, crop fields, and native grass plantings

#### **Directions**

- Property is located east of Fish lake on County Road 925 E. 1 ½ miles from state road 104.
- Parking lot is located on the west side of the road

GPS coordinates for parking lot 41.569411 -86.525184