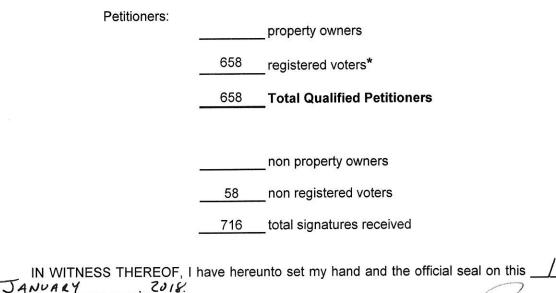

#### **VOTER REGISTRATION OFFICE CERTIFICATE**

I, <u>Maye Johnson and Barry Schust</u>, as Board Member acting on behalf of the county voter registration office of Allen County, Indiana, (as defined in IC 6-1.1-20-1.8) hereby certify that I have examined the <u>44</u> counterparts of the petition requesting the application of the local public question process on the proposed:

day of

BUARD MEMBER,

\*Per IC 6-1.1-20-3.5(b)(8) if at least 525 persons who signed the petition have been verified as registered voters within the political subdivision, the voter registration office is not required to verify that the remaining persons who signed the petition are registered voters or forward a copy of the petition to the county auditor for verification that signatories are property owners within the political subdivision.

Petition Deadline: January 19, 2018

| TOTALS | 716 | 658 | 58 | 658 |
|--------|-----|-----|----|-----|
|--------|-----|-----|----|-----|

INDIANA VOTER REGISTRATION APPLICATION State Form 50504 (R13 / 8-16) Indiana Election Division