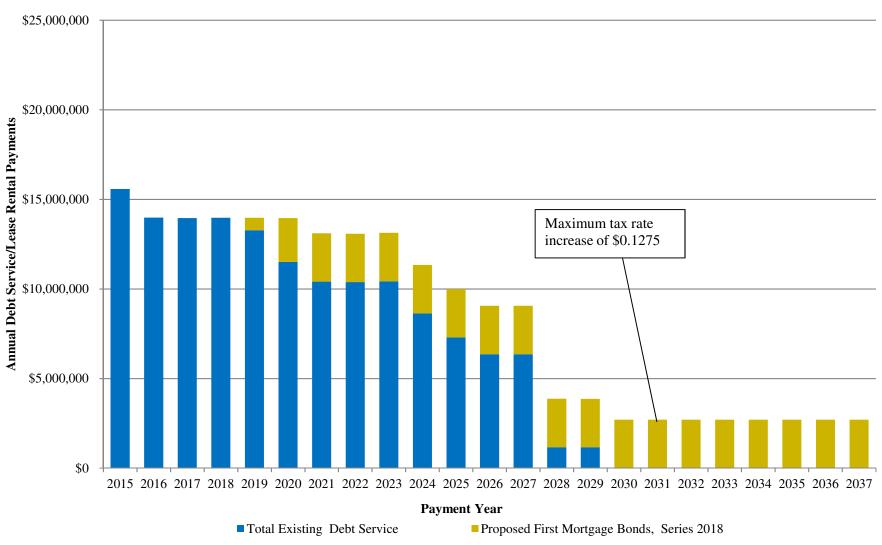

# 2. The effect that approval of the controlled project would have on the political subdivision's property tax rate.

The effect that the approval of this project would have on the debt service tax rate is estimated at a maximum of \$0.1275. The first debt service levy for the Bonds is anticipated to be as early as 2019. There will not be an impact on any other tax rates of the School Corporation resulting from this project.

#### 4. The maximum principal amount of the bonds or the maximum lease rental for the lease.

The maximum principal amount of the Bonds is \$33,980,000 and the maximum annual lease rental is \$2,705,000.

#### EXISTING AND PROPOSED DEBT SERVICE / LEASE RENTAL PAYMENTS

Note: Tax impact is based on the School Corporation's 2018 Certified Net Assessed Value of \$1,996,011,877 plus \$18,794,890 of TIF Assessed Value. Assumes license excise / financial institutions factor of 5%.