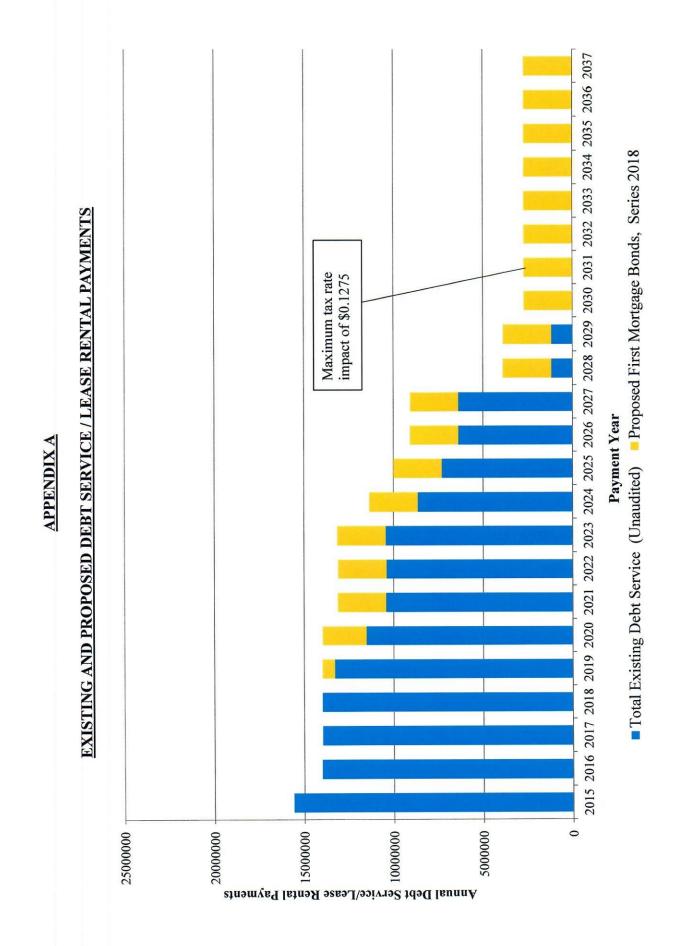

# 2. The effect that approval of the controlled project would have on the political subdivision's property tax rate.

The effect that the approval of this project would have on the debt service tax rate is estimated at a maximum of \$0.1275. The first debt service levy for the Bonds is anticipated to be as early as 2019. There will not be an impact on any other tax rates of the School Corporation resulting from this project.

#### 4. The maximum principal amount of the bonds or the maximum lease rental for the lease.

The maximum principal amount of the Bonds is \$33,980,000 and the maximum annual lease rental is \$2,705,000.

#### EXISTING AND PROPOSED DEBT SERVICE / LEASE RENTAL PAYMENTS

Note: Tax impact is based on the School Corporation's 2018 Certified Net Assessed Value of \$1,996,011,877 plus \$18,794,890 of TIF Assessed Value. Assumes license excise / financial institutions factor of 5%.