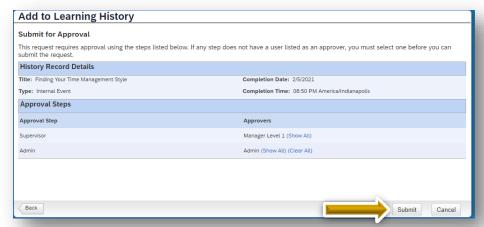

Once desired admin is located, choose the add checkbox and select "Add Checked"

Select "Finished" to continue

After reviewing all information, select "Submit" to forward the request to your supervisor for approval

Before submission is complete, user must attach completion certificate to their supervisor.

Once certificates are uploaded, select the "x" close the File Attachment box.

Select "Close" to submit and finish the request.