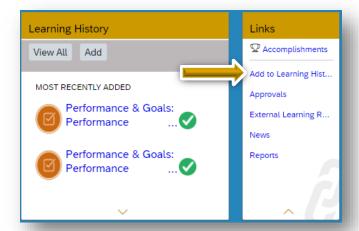

You can also visit the INSPD Training website for additional resources.

To add a LinkedIn Learning item completed prior to the launch of SuccessFactors learning, select "Add to Learning History" link on your My Learning page