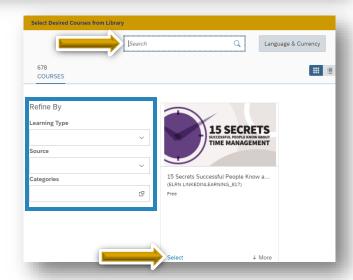

Select "item based event"

Select the course from the library

Enter the course title into the Search field or use the filters to refine your search.

Once the desired course has been located, choose "Select"