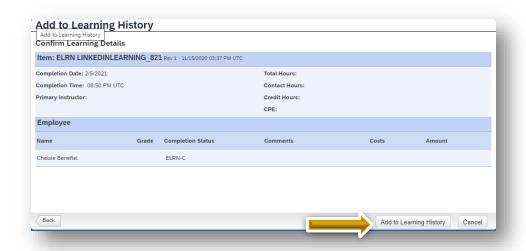

Select "Continue" to confirm the Learning Details

Select "Add to Learning History" to continue

Select an
Administrator to
complete your
request by
choosing "Select
User for
Approval"

Locate the admin using one or more of the provided search fields (not all fields are required)