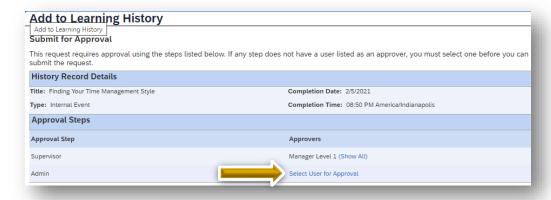

Select "Continue" to confirm the Learning Details

Select "Add to Learning History" to continue

Select an
Administrator to
complete your
request by
choosing "Select
User for
Approval"

Locate the admin using one or more of the provided search fields (not all fields are required)

Once desired admin is located, choose the add checkbox and select "Add Checked"

Select "Finished" to continue

After reviewing all information, select "Submit" to forward the request to your supervisor for approval