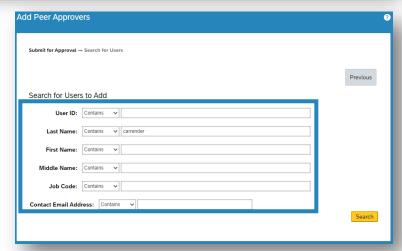

Select "Continue" to confirm the Learning Details

Select "Add to Learning History" to continue

Select an
Administrator to
complete your
request by
choosing "Select
User for
Approval"

Locate the admin using one or more of the provided search fields (not all fields are required)

Once desired admin is located, choose the add checkbox and select "Add Checked"

Select "Finished" to continue

After reviewing all information, select "Submit" to forward the request to your supervisor for approval