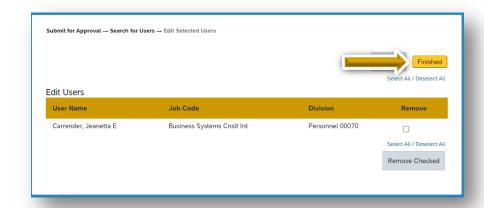

Once desired admin is located, choose the add checkbox and select "Add Checked"

Select "Finished" to continue

After reviewing all information, select "Submit" to forward the request to your supervisor for approval