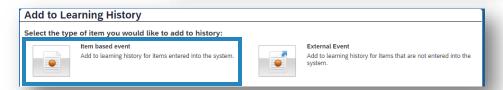

Select "item based event"

Select the course from the library

Enter the course title into the Search field or use the filters to refine your search.

Once the desired course has been located, choose "Select"