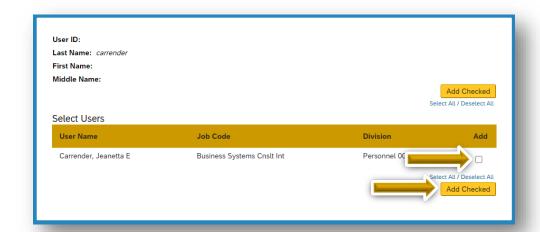

Select "Continue" to confirm the Learning Details

Select "Add to Learning History" to continue

Select an
Administrator to
complete your
request by
choosing "Select
User for
Approval"

Locate the admin using one or more of the provided search fields (not all fields are required)

Once desired admin is located, choose the add checkbox and select "Add Checked"

Select "Finished" to continue

After reviewing all information, select "Submit" to forward the request to your supervisor for approval