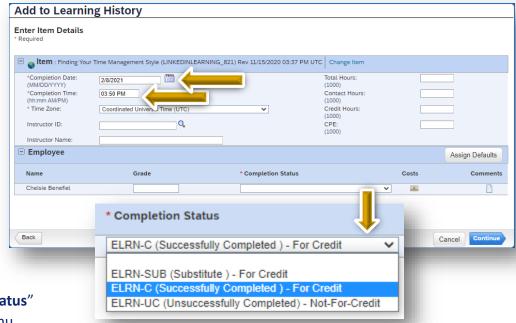

Enter the date the course was originally completed in the "Completion Date" field

Enter the time
(approximate) the
course was originally
completed in the
"Completion Time"
field

Select a "Completion Status" from the dropdown menu

Select "Continue" to confirm the Learning Details

Select "Add to Learning History" to continue

Select an
Administrator to
complete your
request by
choosing "Select
User for
Approval"

Locate the admin using one or more of the provided search fields (not all fields are required)