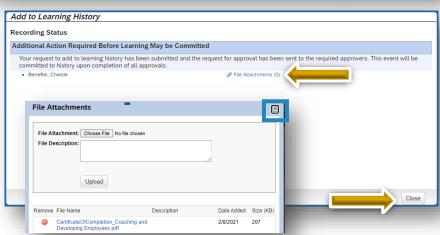

Before submission is complete, user must attach completion certificate to their supervisor.

Once certificates are uploaded, select the "x" close the File Attachment box.

Select "Close" to submit and finish the request.