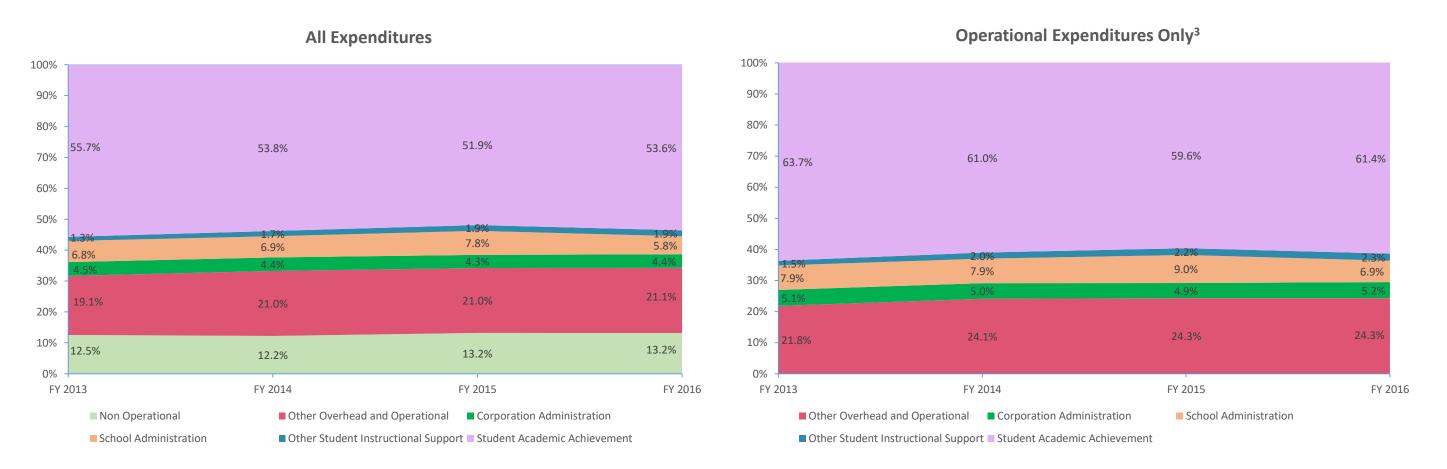

| Instructional Expenditures    |                      |            |                      |            |             |            |             |            |             |            |             |            |
|-------------------------------|----------------------|------------|----------------------|------------|-------------|------------|-------------|------------|-------------|------------|-------------|------------|
|                               | FY 2006 <sup>1</sup> |            | FY 2009 <sup>2</sup> |            | FY 2013     |            | FY 2014     |            | FY 2015     |            | FY 2016     |            |
| Expenditure Type              | Amount               | % of Total | Amount               | % of Total | Amount      | % of Total | Amount      | % of Total | Amount      | % of Total | Amount      | % of Total |
| Student Academic Achievement  | \$9,194,460          | 68.3%      | \$6,646,412          | 60.3%      | \$5,207,335 | 55.7%      | \$4,725,212 | 53.8%      | \$4,472,635 | 51.9%      | \$4,917,988 | 53.6%      |
| Student Instructional Support | \$647,813            | 4.8%       | \$745,752            | 6.8%       | \$764,537   | 8.2%       | \$752,056   | 8.6%       | \$831,689   | 9.6%       | \$710,512   | 7.7%       |
| Total                         | \$9,842,273          | 73.1%      | \$7,392,163          | 67.0%      | \$5,971,873 | 63.9%      | \$5,477,268 | 62.4%      | \$5,304,324 | 61.5%      | \$5,628,499 | 61.3%      |

| Non Instructional Expenditures |                      |            |                      |            |             |            |             |            |             |            |             |            |
|--------------------------------|----------------------|------------|----------------------|------------|-------------|------------|-------------|------------|-------------|------------|-------------|------------|
|                                | FY 2006 <sup>1</sup> |            | FY 2009 <sup>2</sup> |            | FY 2013     |            | FY 2014     |            | FY 2015     |            | FY 2016     | ;          |
| Expenditure Type               | Amount               | % of Total | Amount               | % of Total | Amount      | % of Total | Amount      | % of Total | Amount      | % of Total | Amount      | % of Total |
| Overhead and Operational       | \$1,978,876          | 14.7%      | \$2,523,649          | 22.9%      | \$2,204,552 | 23.6%      | \$2,231,480 | 25.4%      | \$2,178,244 | 25.3%      | \$2,339,646 | 25.5%      |
| Non Operational                | \$1,642,221          | 12.2%      | \$1,109,199          | 10.1%      | \$1,172,232 | 12.5%      | \$1,073,862 | 12.2%      | \$1,137,617 | 13.2%      | \$1,208,420 | 13.2%      |
| Not Categorized                | \$0                  | 0.0%       | \$0                  | 0.0%       | \$0         | 0.0%       | \$0         | 0.0%       | \$0         | 0.0%       | \$0         | 0.0%       |
| Total                          | \$3,621,096          | 26.9%      | \$3,632,848          | 33.0%      | \$3,376,785 | 36.1%      | \$3,305,342 | 37.6%      | \$3,315,862 | 38.5%      | \$3,548,066 | 38.7%      |
|                                |                      |            |                      |            |             |            |             |            |             |            |             |            |
| Grand Total                    | \$13,463,369         |            | \$11,025,012         |            | \$9,348,657 |            | \$8,782,610 |            | \$8,620,186 |            | \$9,176,565 |            |

Note 1: FY 2006 is included per IC 20-42.5-3-5. The Prorated by Fund accounts are included in the appropriate expenditure category.

Note 2: FY 2009 is included because it is the first year that the State Board of Accounts used the Accounting and Financial Regulatory Reporting Manual that is currently in place.

Note 3: Operational expenditures exclude: Non Operational expenditure type, Property object codes, and Adult/Continuing Education accounts.

| Account  11050 Regular Progra 11100 Regular Progra 11200 Regular Progra 11300 Regular Progra 11350 Regular Progra | ams<br>ams<br>ams                     | Student Academic Achievement Full Day Kindergarten Elementary                                             | <b>FY 2006</b><br>\$0 | FY 2009                         | FY 2015             | FY 2016         | 2006 to<br>2016   | 2009 to<br>2016  | 2015 to<br>2016   |
|-------------------------------------------------------------------------------------------------------------------|---------------------------------------|-----------------------------------------------------------------------------------------------------------|-----------------------|---------------------------------|---------------------|-----------------|-------------------|------------------|-------------------|
| 11050 Regular Progra 11100 Regular Progra 11200 Regular Progra 11300 Regular Progra 11350 Regular Progra          | ams<br>ams<br>ams                     | Full Day Kindergarten<br>Elementary                                                                       |                       | FY 2009                         | FY 2015             | FY 2016         | 2016              | 2016             | 2016              |
| 11100 Regular Progra<br>11200 Regular Progra<br>11300 Regular Progra<br>11350 Regular Progra                      | ams<br>ams<br>ams                     | Full Day Kindergarten<br>Elementary                                                                       | \$0                   |                                 |                     |                 |                   |                  |                   |
| 11100 Regular Progra<br>11200 Regular Progra<br>11300 Regular Progra<br>11350 Regular Progra                      | ams<br>ams<br>ams                     | Elementary                                                                                                |                       | \$0                             | \$198,134           | \$235,356       | NA                | NA               | 18.8%             |
| 11200 Regular Progra<br>11300 Regular Progra<br>11350 Regular Progra                                              | ams<br>ams                            | •                                                                                                         | \$2,268,906           | \$2,437,381                     | \$1,582,352         | \$1,787,646     | -21.2%            | -26.7%           | 13.0%             |
| 11300 Regular Progra<br>11350 Regular Progra                                                                      | ams                                   | Middle/Junior High                                                                                        | \$2,200,500           | \$472,103                       | \$469,150           | \$423,549       | NA                | -10.3%           | -9.7%             |
| 11350 Regular Progra                                                                                              |                                       | High School                                                                                               | \$1,019,999           | \$1,535,045                     | \$1,214,721         | \$1,313,961     | 28.8%             | -14.4%           | 8.2%              |
|                                                                                                                   | a1113                                 | High School - Academic Honors Diploma                                                                     | \$0                   | \$0                             | \$0                 | \$93,389        | NA                | NA               | NA                |
| 11420 Regular Progra                                                                                              |                                       | Vocational Education - Agriculture B                                                                      | \$51,466              | \$79,267                        | \$109,051           | \$109,652       | 113.1%            | 38.3%            | 0.6%              |
| 11450 Regular Progra                                                                                              |                                       | Vocational Education - Consumer and Homemaking                                                            | \$57,611              | \$55,398                        | \$73,406            | \$78,095        | 35.6%             | 41.0%            | 6.4%              |
| 11620 Regular Progra                                                                                              | ams                                   | Alternative Education Programs - Middle/Junior High School                                                | \$9,000               | \$32,252                        | \$3,157             | \$0             | -100.0%           | -100.0%          | -100.0%           |
| 11910 Regular Progra                                                                                              | ams                                   | Other Regular Programs - Competency Testing                                                               | \$99,712              | \$0                             | \$0                 | \$0             | -100.0%           | NA               | NA                |
| 12150 Special Progra                                                                                              | ams                                   | Gifted and Talented - High Ability Student Programs                                                       | \$0                   | \$3,439                         | \$0                 | \$0             | NA                | -100.0%          | NA                |
| 12210 Special Progra                                                                                              | ams                                   | Mental Disabilities - Mild Mental Disabilities                                                            | \$57,971              | \$117,339                       | \$44,912            | \$76,363        | 31.7%             | -34.9%           | 70.0%             |
| 12340 Special Progra                                                                                              |                                       | Physical Impairment - Hearing Impairment                                                                  | \$22,898              | \$73,038                        | \$0                 | \$0             | -100.0%           | -100.0%          | NA                |
| 12410 Special Progra                                                                                              |                                       | Emotional Disabilities - Full Time                                                                        | \$57,611              | \$15,982                        | \$0                 | \$0             | -100.0%           | -100.0%          | NA                |
| 12510 Special Progra                                                                                              |                                       | Culturally Different - Communication Disorders                                                            | \$97,057              | \$89,578                        | \$788               | \$0             | -100.0%           | -100.0%          | -100.0%           |
| 12520 Special Progra                                                                                              |                                       | Culturally Different - Compensatory                                                                       | \$4,500               | \$8,843                         | \$0                 | \$0             | -100.0%           | -100.0%          | NA                |
| 12610 Special Progra                                                                                              |                                       | Learning Disability                                                                                       | \$156,839             | \$89,788                        | \$72,267            | \$75,068        | -52.1%            | -16.4%           | 3.9%              |
| 12810 Special Progra                                                                                              |                                       | Special Education Preschool                                                                               | \$16,500              | (\$2,223)                       | \$0                 | \$0             | -100.0%           | 100.0%           | NA                |
| 12900 Special Progra                                                                                              |                                       | Other Special Programs                                                                                    | \$1,177,832           | \$839,715                       | \$150,906           | \$153,886       | -86.9%            | -81.7%           | 2.0%              |
|                                                                                                                   | uing Education Programs               | Instruction                                                                                               | \$0                   | \$2,669                         | \$4,228             | \$364           | NA                | -86.4%           | -91.4%            |
|                                                                                                                   | uing Education Programs               | Special Interest Programs                                                                                 | \$439                 | \$0                             | \$0                 | \$0             | -100.0%           | NA               | NA                |
|                                                                                                                   | uing Education Programs               | Other Adult/Continuing Ed. Program                                                                        | \$26,399              | \$50,762                        | \$0                 | \$0             | -100.0%           | -100.0%          | NA                |
| 14100 Summer School                                                                                               | _                                     | Elementary                                                                                                | \$54                  | \$0                             | \$0                 | \$413           | 664.2%            | NA               | NA                |
| 14200 Summer School                                                                                               | _                                     | Middle/Junior High School                                                                                 | \$11,299              | \$0                             | \$0                 | \$2,097         | -81.4%            | NA               | NA                |
| 14300 Summer School                                                                                               | ol Programs                           | High School                                                                                               | \$0                   | \$0                             | \$2,557             | \$528           | NA                | NA               | -79.4%            |
| 16100 Remediation                                                                                                 |                                       | Remediation Testing                                                                                       | \$7,348               | \$0                             | \$0                 | \$0             | -100.0%           | NA               | NA                |
| 16200 Remediation                                                                                                 | Other Commenced High William Comme    | Preventive Remediation                                                                                    | \$0<br>\$0            | \$13,888                        | \$2,669             | (\$502)         | NA                | -103.6%          | -118.8%           |
|                                                                                                                   | Other Governmental Units Within State | Transfer Tuition                                                                                          | \$0<br>\$16,000       | \$0<br>\$63.584                 | \$0<br>\$62.746     | \$2,510         | NA                | NA<br>O 80/      | NA<br>O Fox       |
| •                                                                                                                 | Other Governmental Units Within State | Area Vocat. School (Part. Share)                                                                          | \$16,000              | \$62,584                        | \$62,746            | \$63,073        | 294.2%            | 0.8%             | 0.5%              |
| •                                                                                                                 | Other Governmental Units Within State | Joint Services and Supply - Special Ed.<br>Other                                                          | \$143,469             | \$107,744                       | \$188,692           | \$165,362       | 15.3%             | 53.5%<br>-100.0% | -12.4%            |
| •                                                                                                                 | Other Governmental Units Within State |                                                                                                           | \$6,317               | \$150,000                       | \$0<br>\$0          | \$0<br>\$0      | -100.0%           |                  | NA<br>NA          |
| 22120 Instruction                                                                                                 |                                       | Imp. of Instruction - Instruction and Curriculum Dev.                                                     | \$55,618              | \$86,401                        | \$0<br>\$18         | \$0<br>\$8.344  | -100.0%           | -100.0%          |                   |
| 22130 Instruction<br>22190 Instruction                                                                            |                                       | Imp. of Instruction - Instructional Staff Training Imp. of Instruction - Other Imp. of Instruct. Services | \$1,334<br>\$1,337    | \$104,389                       | \$18<br>\$0         | \$8,344<br>\$0  | 525.6%<br>-100.0% | -92.0%<br>NA     | 46255.6%          |
| 22210 Instruction                                                                                                 |                                       | Library/Media Services - Service Area Direction                                                           | \$1,317<br>\$87,660   | \$0<br>\$57,327                 | \$66,235            | -               | -100.0%<br>-65.4% | -47.1%           | NA<br>-54.3%      |
| 22220 Instruction                                                                                                 |                                       | Library/Media Services - School Library                                                                   | \$3,387               | \$37,327<br>\$7,447             | \$66,233<br>\$1,503 | \$30,301<br>\$0 | -03.4%            | -47.1%           | -34.3%<br>-100.0% |
| 22230 Instruction                                                                                                 |                                       | Library/Media Services - School Library  Library/Media Services - Audiovisual                             | \$3,387<br>\$987      | \$7, <del>44</del> 7<br>\$1,717 | \$1,503<br>\$17     | \$0<br>\$0      | -100.0%           | -100.0%          | -100.0%           |
| 22250 Instruction                                                                                                 |                                       | Library/Media Services - Addiovisual  Library/Media Services - Computer Assisted Instruc. Services        | \$1,750               | \$1,717<br>\$0                  | \$17<br>\$0         | \$0<br>\$0      | -100.0%           | -100.0%<br>NA    | -100.0%<br>NA     |
| 22290 Instruction                                                                                                 |                                       | Library/Media Services - Other Educational Media Services                                                 | \$1,750<br>\$0        | \$0<br>\$0                      | \$12,959            | \$10,900        | -100.070<br>NA    | NA               | -15.9%            |
| 22310 Instruction                                                                                                 |                                       | Instruc. Related Tech Tech. Service Supervision and Admin.                                                | \$0<br>\$0            | \$147,845                       | \$140,076           | \$146,986       | NA<br>NA          | -0.6%            | 4.9%              |
| 22320 Instruction                                                                                                 |                                       | Instruc. Related Tech Student Learning Centers                                                            | \$0<br>\$0            | \$0                             | \$2,003             | \$13,598        | NA<br>NA          | 0.070<br>NA      | 579.0%            |
| 22330 Instruction                                                                                                 |                                       | Instruc. Related Tech Systems Analysis and Planning                                                       | \$0<br>\$0            | \$0<br>\$0                      | \$2,000             | \$0             | NA                | NA               | -100.0%           |
| 22360 Instruction                                                                                                 |                                       | Instruc. Related Tech Network Support                                                                     | \$0<br>\$0            | \$0                             | \$47,539            | \$109,960       | NA                | NA               | 131.3%            |
| 22370 Instruction                                                                                                 |                                       | Instruc. Related Tech Hardware Maintenance and Support                                                    | \$0                   | \$1,890                         | \$0                 | \$0             | NA                | -100.0%          | NA                |
| 22900 Instruction                                                                                                 |                                       | Other Support Service - Instruct. Staff                                                                   | \$0                   | \$0                             | \$8,797             | \$9,672         | NA                | NA               | 9.9%              |
| 25540 Central Service                                                                                             | es                                    | Textbks. for Rent/Resale - Other Textbook Rental Service                                                  | \$0                   | \$0                             | \$11,753            | \$7,418         | NA                | NA               | -36.9%            |
| 25590 Central Service                                                                                             |                                       | Textbks. for Rent/Resale - Other Textbk. Resale Services                                                  | \$0                   | \$4,801                         | \$0                 | \$0             | NA                | -100.0%          | NA                |
| 26497 Category not S                                                                                              | Specified                             | Teachers Retir. Fund - 07 Acct. Code                                                                      | \$133,844             | \$0                             | \$0                 | ,<br>\$0        | -100.0%           | NA               | NA                |
|                                                                                                                   | Student Academic Ac                   |                                                                                                           | \$5,595,124           | \$6,646,412                     | \$4,472,635         | \$4,917,988     | -12.1%            | -26.0%           | 10.0%             |
|                                                                                                                   |                                       | <u> </u>                                                                                                  |                       |                                 |                     |                 |                   |                  |                   |
| 21110 Ctudonto                                                                                                    |                                       | Student Instructional Support                                                                             | ¢0.0E0                | ¢7.440                          | ¢E20                | /¢F20\          | 106 10/           | 107.20/          | 200.00/           |
| 21110 Students                                                                                                    |                                       | Attend. & Social Work Serv Service Area Direction                                                         | \$8,859               | \$7,440<br>\$0                  | \$538               | (\$538)         | -106.1%           | -107.2%          | -200.0%           |
| 21210 Students                                                                                                    |                                       | Guidance Services - Service Area Direction                                                                | \$35,253              | \$0<br>\$107.486                | \$0<br>\$05 180     | \$0<br>\$97.453 | -100.0%           | NA<br>19.6%      | NA<br>9 10/       |
| 21220 Students                                                                                                    |                                       | Guidance Services - Counseling Services                                                                   | \$79,086              | \$107,486                       | \$95,180            | \$87,453        | 10.6%             | -18.6%           | -8.1%             |
| 21320 Students                                                                                                    |                                       | Health Services - Medical Services                                                                        | \$0                   | \$0                             | \$106               | \$0             | NA                | NA               | -100.0%           |