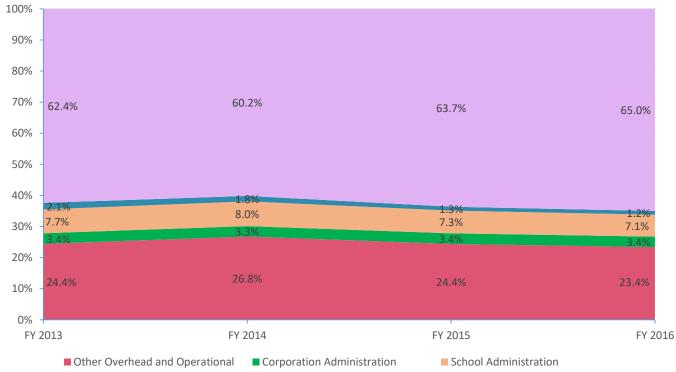

**Operational Expenditures Only<sup>3</sup>** 

■ Other Student Instructional Support ■ Student Academic Achievement

Note 1: FY 2006 is included per IC 20-42.5-3-5. The Prorated by Fund accounts are included in the appropriate expenditure category. Note 2: FY 2009 is included because it is the first year that the State Board of Accounts used the Accounting and Financial Regulatory Reporting Manual that is currently in place.

Note 3: Operational expenditures exclude: Non Operational expenditure type, Property object codes, and Adult/Continuing Education accounts.

|                |                                                   | Southwest Parke Com Sch Corp (6260)                                                                                   |                              |                       |                       |                       | Po                 | rcent Change      |                 |
|----------------|---------------------------------------------------|-----------------------------------------------------------------------------------------------------------------------|------------------------------|-----------------------|-----------------------|-----------------------|--------------------|-------------------|-----------------|
|                |                                                   |                                                                                                                       |                              |                       |                       | -                     | 2006 to            | 2009 to           | 2015 to         |
| Account        |                                                   |                                                                                                                       | FY 2006                      | FY 2009               | FY 2015               | FY 2016               | 2016               | 2016              | 2016            |
|                |                                                   | Student Academic Achievement                                                                                          |                              |                       |                       |                       |                    |                   |                 |
| 11050          | Regular Programs                                  | Full Day Kindergarten                                                                                                 | \$0                          | \$0                   | \$265,056             | \$270,475             | NA                 | NA                | 2.0%            |
| 11100          | Regular Programs                                  | Elementary                                                                                                            | \$1,619,554                  | \$3,168,037           | \$2,548,097           | \$2,452,025           | 51.4%              | -22.6%            | -3.8%           |
| 11300          | Regular Programs                                  | High School                                                                                                           | \$1,035,212                  | \$1,490,228           | \$1,700,561           | \$1,771,404           | 71.1%              | 18.9%             | 4.2%            |
| 11350          | Regular Programs                                  | High School - Academic Honors Diploma                                                                                 | \$0                          | \$17,190              | \$16,344              | \$57,378              | NA                 | 233.8%            | 251.1%          |
| 11420          | Regular Programs                                  | Vocational Education - Agriculture B                                                                                  | \$33,196                     | \$40,527              | \$48,281              | \$49,799              | 50.0%              | 22.9%             | 3.1%            |
| 11460          | Regular Programs                                  | Vocational Education - Occupational Home Economics                                                                    | \$31,767                     | \$36,964              | \$43,142              | \$43,317              | 36.4%              | 17.2%             | 0.4%            |
| 11510          | Regular Programs                                  | Vocational Education - Cooperative Education                                                                          | \$0                          | \$0                   | \$0                   | \$46,839              | NA                 | NA                | NA              |
| 11910          | Regular Programs                                  | Other Regular Programs - Competency Testing                                                                           | \$2,853                      | \$1,219               | (\$4,030)             | \$51,172              | 1693.7%            | 4099.1%           | 1369.8%         |
| 12110          | Special Programs                                  | Gifted and Talented - Gifted And Talented                                                                             | \$0                          | \$0                   | \$0                   | \$5,000               | NA<br>07 F0(       | NA                | NA<br>4 400     |
| 12210          | Special Programs                                  | Mental Disabilities - Mild Mental Disabilities                                                                        | \$160,998                    | \$214,745             | \$304,499             | \$317,940             | 97.5%              | 48.1%             | 4.4%            |
| 12340          | Special Programs                                  | Physical Impairment - Hearing Impairment                                                                              | \$90,262                     | \$66,671              | \$82,946              | \$78,606              | -12.9%             | 17.9%             | -5.2%           |
| 12350          | Special Programs                                  | Physical Impairment - Homebound                                                                                       | \$6,227                      | \$15,041              | \$5,297               | \$3,216               | -48.3%             | -78.6%            | -39.3%          |
| 12410          | Special Programs                                  | Emotional Disabilities - Full Time                                                                                    | \$47,920                     | \$71,186              | \$97,447              | \$95,880              | 100.1%             | 34.7%             | -1.6%           |
| 12610          | Special Programs                                  | Learning Disability                                                                                                   | \$28,766                     | \$0                   | \$0                   | \$0                   | -100.0%            | NA                | NA              |
| 12710          | Special Programs                                  | Equal Opportunity At Risk                                                                                             | \$3,134                      | \$3,527               | \$0                   | \$0                   | -100.0%            | -100.0%           | NA<br>05 200    |
| 12810          | Special Programs                                  | Special Education Preschool                                                                                           | \$38,500                     | \$31,625              | \$18,563              | \$34,375              | -10.7%             | 8.7%              | 85.2%           |
| 14100          | Summer School Programs                            | Elementary                                                                                                            | \$0                          | \$0                   | \$6,039<br>¢5,032     | \$6,039               | NA                 | NA                | 0.0%            |
| 14300          | Summer School Programs                            | High School                                                                                                           | \$25,582                     | \$21,962              | \$5,673               | \$4,669               | -81.7%             | -78.7%            | -17.7%          |
| 15100          | Enrichment Programs                               | Non-Credit<br>Dreventive Demodiation                                                                                  | \$0<br>¢22.426               | \$0<br>¢12 705        | \$0<br>¢25.077        | \$3,439               | NA                 | NA                | NA<br>9.2%      |
| 16200          | Remediation                                       | Preventive Remediation                                                                                                | \$22,426                     | \$12,705              | \$35,077              | \$32,152              | 43.4%              | 153.1%            | -8.3%           |
| 17100          | Payments to Other Governmental Units Within State | Transfer Tuition                                                                                                      | \$0<br>¢154.185              | \$0<br>¢217 785       | \$0<br>¢c7 ccc        | \$492<br>\$212,100    | NA                 | NA<br>2.1%        | NA<br>215 50/   |
| 17300          | Payments to Other Governmental Units Within State | Area Vocat. School (Part. Share)                                                                                      | \$154,185                    | \$217,785             | \$67,565              | \$213,199             | 38.3%              | -2.1%             | 215.5%          |
| 17400          | Payments to Other Governmental Units Within State | Joint Services and Supply - Special Ed.                                                                               | \$65,585                     | \$72,720              | \$83,640              | \$130,188             | 98.5%              | 79.0%             | 55.7%           |
| 22110          | Instruction                                       | Imp. of Instruction - Service Area Direction                                                                          | \$1,763                      | \$16,483              | \$150<br>¢0           | \$0<br>\$0 830        | -100.0%            | -100.0%           | -100.0%         |
| 22120          | Instruction                                       | Imp. of Instruction - Instruction and Curriculum Dev.                                                                 | \$631                        | \$18,473<br>\$25,676  | \$0<br>\$0            | \$9,836               | 1458.3%<br>-100.0% | -46.8%<br>-100.0% | NA              |
| 22130<br>22220 | Instruction                                       | Imp. of Instruction - Instructional Staff Training                                                                    | \$13,494                     | \$35,676              | \$0<br>\$72 874       | \$0<br>\$72.656       | -100.0%<br>-34.2%  | -100.0%<br>-43.7% | NA<br>0.2%      |
| 22220          | Instruction                                       | Library/Media Services - School Library                                                                               | \$110,351<br>\$47,831        | \$128,984             | \$72,874              | \$72,656              | -34.2%<br>221.3%   | -43.7%<br>61.8%   | -0.3%           |
|                | Instruction                                       | Instruc. Related Tech Tech. Service Supervision and Admin.<br>Instruc. Related Tech PD for Instr. Focused Tech. Pers. |                              | \$94,968              | \$104,686             | \$153,679             |                    |                   | 46.8%           |
| 22380<br>25520 | Instruction<br>Central Services                   | Textbks. for Rent/Resale - Textbks., Workbooks, & Repairs                                                             | \$0<br>\$0                   | \$0<br>\$21 040       | \$33,441              | \$8,670<br>\$33,879   | NA<br>NA           | NA<br>-58.7%      | -74.1%<br>29.1% |
| 25520          | Central Services                                  | Textbks. for Rent/Resale - Computers in Lieu of Textbooks                                                             |                              | \$81,940              | \$26,233              |                       | NA                 |                   |                 |
| 25525<br>25540 | Central Services                                  | Textbks. for Rent/Resale - Other Textbook Rental Service                                                              | \$0<br>\$469                 | \$0<br>\$0            | \$136,810<br>\$0      | \$221,687             | -100.0%            | NA<br>NA          | 62.0%<br>NA     |
| 25540<br>25560 | Central Services                                  | Textbks. for Rent/Resale - Public Information Services                                                                | \$409<br>\$80,699            | ېنې<br>\$10,911       | \$0<br>\$0            | \$0<br>\$0            | -100.0%            | -100.0%           | NA              |
| 25570          | Central Services                                  | Textbks. for Rent/Resale - Materials and Supplies                                                                     | \$80,099<br>\$15,641         | \$15,692              | \$0<br>\$0            | \$0<br>\$0            | -100.0%            | -100.0%           | NA              |
| 26497          | Category not Specified                            | Teachers Retir. Fund - 07 Acct. Code                                                                                  | \$15,641<br>\$196,494        | \$15,692<br>\$0       | \$0<br>\$0            | \$0<br>\$0            | -100.0%            | -100.0%<br>NA     | NA              |
| 20497          | Student Academic A                                |                                                                                                                       | \$3,833,540                  | \$ <b>5,885,259</b>   | \$5,698,391           | \$6,168,012           | <b>60.9%</b>       | 4.8%              | 8.2%            |
|                |                                                   |                                                                                                                       | <i><i><i><i></i></i></i></i> | <i>¥0,000,200</i>     | <i>¥0,000,000</i>     | <i>¥0)200)022</i>     | 00.070             |                   | 0.2/0           |
|                |                                                   | Student Instructional Support                                                                                         |                              |                       |                       |                       |                    |                   |                 |
| 21220          | Students                                          | Guidance Services - Counseling Services                                                                               | \$104,324                    | \$116,027             | \$64,188              | \$65,176              | -37.5%             | -43.8%            | 1.5%            |
| 21320          | Students                                          | Health Services - Medical Services                                                                                    | \$778                        | \$0                   | \$0                   | \$0                   | -100.0%            | NA                | NA              |
| 21340          | Students                                          | Health Services - Nurse Services                                                                                      | \$31,621                     | \$42,610              | \$47,969              | \$47,805              | 51.2%              | 12.2%             | -0.3%           |
| 21390          | Students                                          | Health Services - Other Health Services                                                                               | \$127                        | \$52                  | \$133                 | \$0                   | -100.0%            | -100.0%           | -100.0%         |
| 24100          | School Administration                             | Office of The Principal                                                                                               | \$413,255                    | \$522,859             | \$653 <i>,</i> 859    | \$666,137             | 61.2%              | 27.4%             | 1.9%            |
|                | Student Instruction                               | nal Support Total                                                                                                     | \$550,106                    | \$681,549             | \$766,148             | \$779,118             | 41.6%              | 14.3%             | 1.7%            |
|                |                                                   |                                                                                                                       |                              |                       |                       |                       |                    |                   |                 |
| 22110          | General Administration                            | Overhead and Operational<br>Board of Education - Service Area Direction                                               | ¢10.009                      | ¢10.067               | ¢10.765               | ¢10 007               | 21 20/             | 11 60/            | 13.7%           |
| 23110          | General Administration<br>General Administration  |                                                                                                                       | \$10,098<br>\$116            | \$10,967<br>\$2,750   | \$10,765<br>\$20,106  | \$12,237<br>\$14,621  | 21.2%              | 11.6%             |                 |
| 23150          |                                                   | Board of Education - Legal Services                                                                                   | •                            | \$2,750<br>\$2,221    | \$30,196<br>\$2,810   | \$14,631<br>\$2,750   | 12471.7%           | 432.0%            | -51.5%          |
| 23160          | General Administration                            | Board of Education - Promotion Expenses<br>Reard of Education - Other Coverning Redy Services                         | \$3,348                      | \$3,231<br>\$0        | \$2,810<br>\$0        | \$2,750<br>\$446      | -17.9%             | -14.9%            | -2.1%           |
| 23190          | General Administration                            | Board of Education - Other Governing Body Services                                                                    | \$651<br>\$160,227           | \$0<br>\$145 521      | \$0<br>\$156 806      | \$446<br>\$127 262    | -31.6%             | NA<br>E 70/       | NA<br>12 5%     |
| 23210          | General Administration                            | Executive Administration - Office of The Superintendent                                                               | \$169,227                    | \$145,531<br>\$42,482 | \$156,806<br>\$44,078 | \$137,262<br>\$71,255 | -18.9%             | -5.7%             | -12.5%          |
| 25150<br>25160 | Central Services                                  | Fiscal Services - Payroll Services<br>Fiscal Services - Financial Accounting                                          | \$0<br>\$0                   | \$42,482<br>\$50,920  | \$44,978<br>\$58 142  | \$71,255<br>\$60,118  | NA                 | 67.7%<br>18 1%    | 58.4%<br>3.4%   |
| 25160          | Central Services                                  | riscal services - rihancial Accounting                                                                                | \$0                          | \$50,920              | \$58,142              | \$60,118              | NA                 | 18.1%             | 3.4%            |