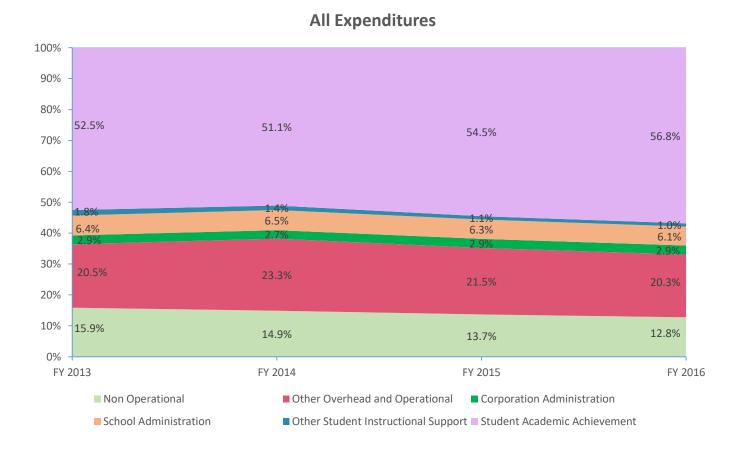

| Instructional Expenditures    |                      |            |                      |            |             |            |             |            |             |            |             |            |  |
|-------------------------------|----------------------|------------|----------------------|------------|-------------|------------|-------------|------------|-------------|------------|-------------|------------|--|
|                               | FY 2006 <sup>1</sup> |            | FY 2009 <sup>2</sup> |            | FY 2013     |            | FY 2014     |            | FY 2015     |            | FY 2016     |            |  |
| Expenditure Type              | Amount               | % of Total | Amount               | % of Total | Amount      | % of Total | Amount      | % of Total | Amount      | % of Total | Amount      | % of Total |  |
| Student Academic Achievement  | \$4,616,857          | 47.0%      | \$5,885,259          | 55.8%      | \$5,499,133 | 52.5%      | \$5,505,646 | 51.1%      | \$5,698,391 | 54.5%      | \$6,168,012 | 56.8%      |  |
| Student Instructional Support | \$688,604            | 7.0%       | \$681,549            | 6.5%       | \$860,071   | 8.2%       | \$859,190   | 8.0%       | \$766,148   | 7.3%       | \$779,118   | 7.2%       |  |
| Total                         | \$5,305,461          | 54.0%      | \$6,566,808          | 62.3%      | \$6,359,204 | 60.7%      | \$6,364,836 | 59.0%      | \$6,464,539 | 61.8%      | \$6,947,129 | 64.0%      |  |

| Non Instructional Expenditures |                      |            |                      |            |              |            |              |            |              |            |              |            |  |
|--------------------------------|----------------------|------------|----------------------|------------|--------------|------------|--------------|------------|--------------|------------|--------------|------------|--|
|                                | FY 2006 <sup>1</sup> |            | FY 2009 <sup>2</sup> |            | FY 2013      |            | FY 2014      |            | FY 2015      |            | FY 2016      |            |  |
| Expenditure Type               | Amount               | % of Total | Amount               | % of Total | Amount       | % of Total | Amount       | % of Total | Amount       | % of Total | Amount       | % of Total |  |
| Overhead and Operational       | \$2,288,274          | 23.3%      | \$2,432,397          | 23.1%      | \$2,449,089  | 23.4%      | \$2,810,548  | 26.1%      | \$2,557,333  | 24.5%      | \$2,522,801  | 23.2%      |  |
| Non Operational                | \$2,227,230          | 22.7%      | \$1,545,798          | 14.7%      | \$1,661,135  | 15.9%      | \$1,604,255  | 14.9%      | \$1,430,201  | 13.7%      | \$1,383,972  | 12.8%      |  |
| Not Categorized                | \$0                  | 0.0%       | \$0                  | 0.0%       | \$0          | 0.0%       | \$0          | 0.0%       | \$0          | 0.0%       | \$0          | 0.0%       |  |
| Total                          | \$4,515,504          | 46.0%      | \$3,978,195          | 37.7%      | \$4,110,223  | 39.3%      | \$4,414,803  | 41.0%      | \$3,987,534  | 38.2%      | \$3,906,773  | 36.0%      |  |
|                                |                      |            |                      |            |              |            |              |            |              |            |              |            |  |
| Grand Total                    | \$9,820,965          |            | \$10,545,003         |            | \$10,469,428 |            | \$10,779,638 |            | \$10,452,073 |            | \$10,853,903 |            |  |