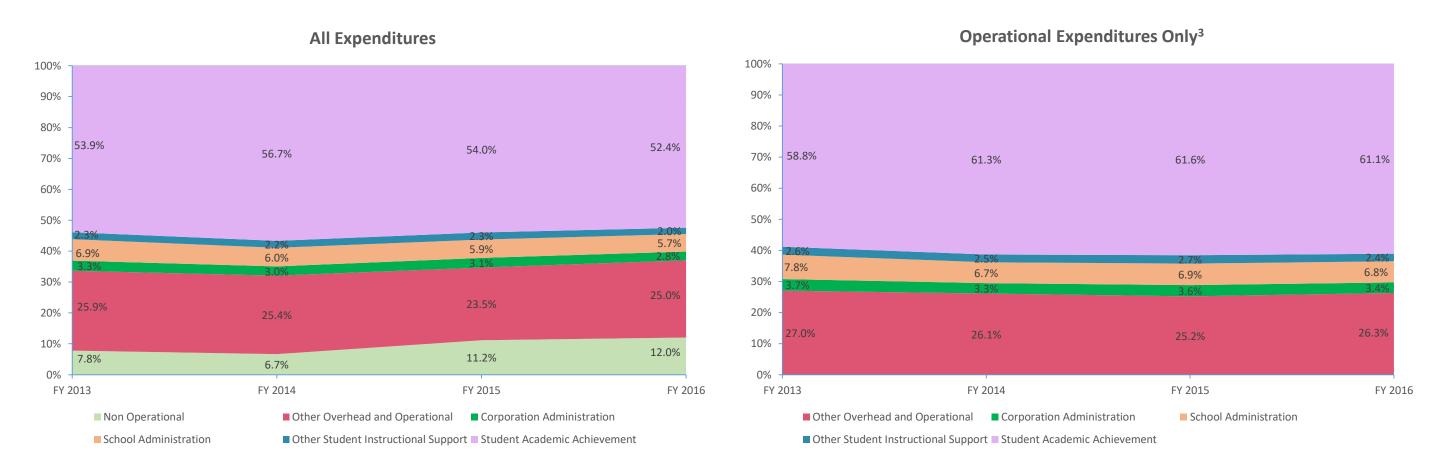

| Instructional Expenditures    |                      |            |                      |            |             |            |             |            |             |            |             |            |  |
|-------------------------------|----------------------|------------|----------------------|------------|-------------|------------|-------------|------------|-------------|------------|-------------|------------|--|
|                               | FY 2006 <sup>1</sup> |            | FY 2009 <sup>2</sup> |            | FY 2013     |            | FY 2014     |            | FY 2015     |            | FY 2016     |            |  |
| Expenditure Type              | Amount               | % of Total | Amount               | % of Total | Amount      | % of Total | Amount      | % of Total | Amount      | % of Total | Amount      | % of Total |  |
| Student Academic Achievement  | \$3,910,501          | 58.7%      | \$4,053,628          | 57.7%      | \$3,742,800 | 53.9%      | \$4,098,671 | 56.7%      | \$4,157,811 | 54.0%      | \$4,198,673 | 52.4%      |  |
| Student Instructional Support | \$481,205            | 7.2%       | \$587,182            | 8.4%       | \$638,714   | 9.2%       | \$598,373   | 8.3%       | \$635,651   | 8.2%       | \$618,638   | 7.7%       |  |
| Total                         | \$4,391,707          | 65.9%      | \$4,640,810          | 66.0%      | \$4,381,514 | 63.1%      | \$4,697,043 | 64.9%      | \$4,793,462 | 62.2%      | \$4,817,311 | 60.1%      |  |

| Non Instructional Expenditures |                      |            |                      |            |             |            |             |            |             |            |             |            |
|--------------------------------|----------------------|------------|----------------------|------------|-------------|------------|-------------|------------|-------------|------------|-------------|------------|
|                                | FY 2006 <sup>1</sup> |            | FY 2009 <sup>2</sup> |            | FY 2013     |            | FY 2014     |            | FY 2015     |            | FY 2016     |            |
| Expenditure Type               | Amount               | % of Total | Amount               | % of Total | Amount      | % of Total | Amount      | % of Total | Amount      | % of Total | Amount      | % of Total |
| Overhead and Operational       | \$1,862,519          | 28.0%      | \$1,924,284          | 27.4%      | \$2,024,332 | 29.1%      | \$2,053,133 | 28.4%      | \$2,053,205 | 26.6%      | \$2,229,811 | 27.8%      |
| Non Operational                | \$408,783            | 6.1%       | \$465,836            | 6.6%       | \$541,339   | 7.8%       | \$482,111   | 6.7%       | \$859,795   | 11.2%      | \$963,655   | 12.0%      |
| Not Categorized                | \$0                  | 0.0%       | \$0                  | 0.0%       | \$0         | 0.0%       | \$0         | 0.0%       | \$0         | 0.0%       | \$0         | 0.0%       |
| Total                          | \$2,271,302          | 34.1%      | \$2,390,120          | 34.0%      | \$2,565,671 | 36.9%      | \$2,535,244 | 35.1%      | \$2,913,000 | 37.8%      | \$3,193,466 | 39.9%      |
|                                |                      |            |                      |            |             | -          |             | -          |             | -          |             | ,          |
| Grand Total                    | \$6,663,009          |            | \$7,030,931          |            | \$6,947,185 |            | \$7,232,287 |            | \$7,706,462 |            | \$8,010,777 |            |