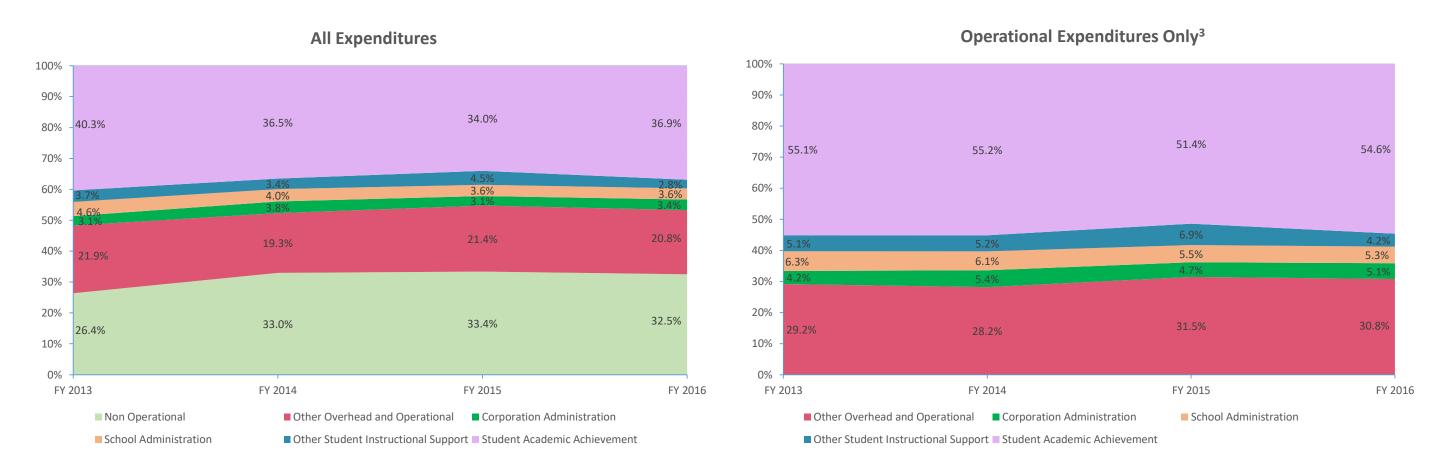

| Instructional Expenditures    |                      |            |                                           |            |              |            |             |            |              |            |             |            |
|-------------------------------|----------------------|------------|-------------------------------------------|------------|--------------|------------|-------------|------------|--------------|------------|-------------|------------|
|                               | FY 2006 <sup>1</sup> |            | FY 2006 <sup>1</sup> FY 2009 <sup>2</sup> |            | FY 2013      |            | FY 2014     |            | FY 2015      |            | FY 2016     |            |
| Expenditure Type              | Amount               | % of Total | Amount                                    | % of Total | Amount       | % of Total | Amount      | % of Total | Amount       | % of Total | Amount      | % of Total |
| Student Academic Achievement  | \$9,677,286          | 34.7%      | \$9,626,709                               | 42.3%      | \$8,579,224  | 40.3%      | \$7,930,769 | 36.5%      | \$8,151,335  | 34.0%      | \$8,296,078 | 36.9%      |
| Student Instructional Support | \$1,316,922          | 4.7%       | \$1,448,836                               | 6.4%       | \$1,768,824  | 8.3%       | \$1,609,371 | 7.4%       | \$1,954,917  | 8.2%       | \$1,441,678 | 6.4%       |
| Total                         | \$10,994,208         | 39.4%      | \$11,075,546                              | 48.7%      | \$10,348,048 | 48.7%      | \$9,540,140 | 43.9%      | \$10,106,252 | 42.2%      | \$9,737,757 | 43.3%      |

| Non Instructional Expenditures |                      |            |                                           |            |              |            |              |            |                   |       |              |            |
|--------------------------------|----------------------|------------|-------------------------------------------|------------|--------------|------------|--------------|------------|-------------------|-------|--------------|------------|
|                                | FY 2006 <sup>1</sup> |            | FY 2006 <sup>1</sup> FY 2009 <sup>2</sup> |            | FY 2013      |            | FY 2014      |            | FY 2015           |       | FY 2016      | ;          |
| Expenditure Type               | Amount               | % of Total | Amount                                    | % of Total | Amount       | % of Total | Amount       | % of Total | Amount % of Total |       | Amount       | % of Total |
| Overhead and Operational       | \$6,099,170          | 21.9%      | \$5,674,951                               | 24.9%      | \$5,307,116  | 25.0%      | \$5,021,323  | 23.1%      | \$5,862,784       | 24.5% | \$5,443,797  | 24.2%      |
| Non Operational                | \$10,787,715         | 38.7%      | \$6,004,495                               | 26.4%      | \$5,608,719  | 26.4%      | \$7,159,431  | 33.0%      | \$8,000,521       | 33.4% | \$7,310,681  | 32.5%      |
| Not Categorized                | \$0                  | 0.0%       | \$0                                       | 0.0%       | \$0          | 0.0%       | \$0          | 0.0%       | \$0               | 0.0%  | \$0          | 0.0%       |
| Total                          | \$16,886,886         | 60.6%      | \$11,679,446                              | 51.3%      | \$10,915,835 | 51.3%      | \$12,180,754 | 56.1%      | \$13,863,306      | 57.8% | \$12,754,478 | 56.7%      |
|                                |                      |            |                                           |            |              |            |              |            |                   |       |              |            |
| Grand Total                    | \$27,881,094         |            | \$22,754,992                              |            | \$21,263,883 |            | \$21,720,893 |            | \$23,969,558      |       | \$22,492,235 |            |