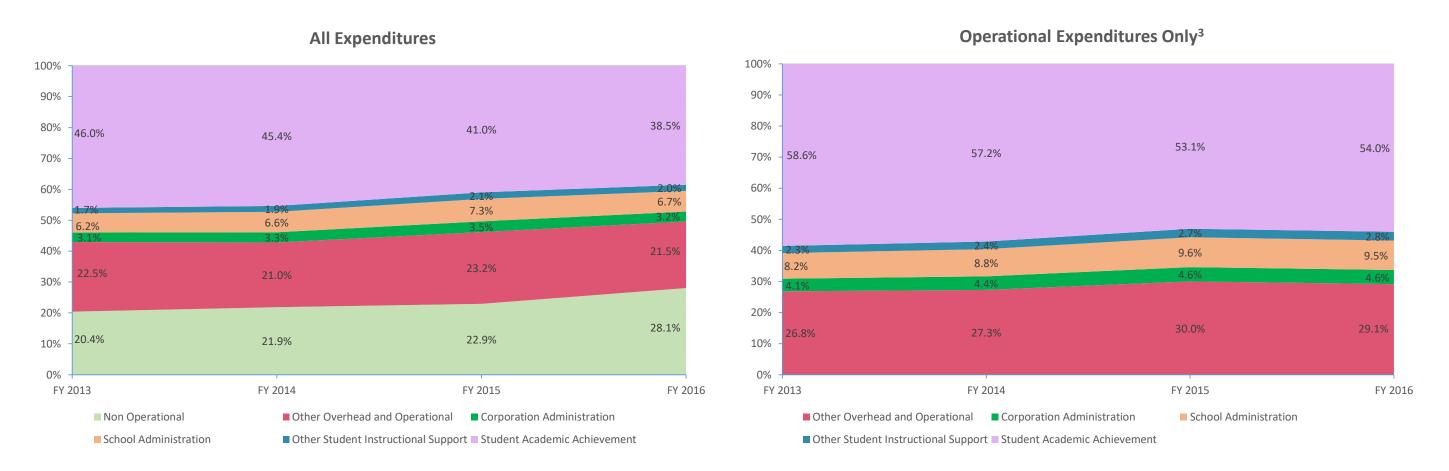

| Instructional Expenditures    |                      |            |                      |            |             |            |             |            |             |            |             |            |
|-------------------------------|----------------------|------------|----------------------|------------|-------------|------------|-------------|------------|-------------|------------|-------------|------------|
|                               | FY 2006 <sup>1</sup> |            | FY 2009 <sup>2</sup> |            | FY 2013     |            | FY 2014     |            | FY 2015     |            | FY 2016     |            |
| Expenditure Type              | Amount               | % of Total | Amount               | % of Total | Amount      | % of Total | Amount      | % of Total | Amount      | % of Total | Amount      | % of Total |
| Student Academic Achievement  | \$6,162,004          | 50.7%      | \$5,554,858          | 45.0%      | \$4,920,817 | 46.0%      | \$4,869,246 | 45.4%      | \$4,103,668 | 41.0%      | \$4,154,114 | 38.5%      |
| Student Instructional Support | \$955,722            | 7.9%       | \$925,168            | 7.5%       | \$853,717   | 8.0%       | \$915,609   | 8.5%       | \$939,782   | 9.4%       | \$936,833   | 8.7%       |
| Total                         | \$7,117,726          | 58.6%      | \$6,480,025          | 52.5%      | \$5,774,534 | 54.0%      | \$5,784,855 | 53.9%      | \$5,043,450 | 50.4%      | \$5,090,947 | 47.2%      |

| Non Instructional Expenditures |                      |            |                      |            |              |            |              |            |              |            |              |            |  |
|--------------------------------|----------------------|------------|----------------------|------------|--------------|------------|--------------|------------|--------------|------------|--------------|------------|--|
|                                | FY 2006 <sup>1</sup> |            | FY 2009 <sup>2</sup> |            | FY 2013      |            | FY 2014      |            | FY 2015      |            | FY 2016      |            |  |
| Expenditure Type               | Amount               | % of Total | Amount               | % of Total | Amount       | % of Total | Amount       | % of Total | Amount       | % of Total | Amount       | % of Total |  |
| Overhead and Operational       | \$2,513,708          | 20.7%      | \$2,620,945          | 21.2%      | \$2,736,517  | 25.6%      | \$2,603,088  | 24.3%      | \$2,673,948  | 26.7%      | \$2,671,326  | 24.8%      |  |
| Non Operational                | \$2,517,217          | 20.7%      | \$3,242,990          | 26.3%      | \$2,182,782  | 20.4%      | \$2,345,759  | 21.9%      | \$2,297,013  | 22.9%      | \$3,026,673  | 28.1%      |  |
| Not Categorized                | \$0                  | 0.0%       | \$0                  | 0.0%       | \$0          | 0.0%       | \$0          | 0.0%       | \$0          | 0.0%       | \$0          | 0.0%       |  |
| Total                          | \$5,030,925          | 41.4%      | \$5,863,935          | 47.5%      | \$4,919,299  | 46.0%      | \$4,948,847  | 46.1%      | \$4,970,961  | 49.6%      | \$5,697,999  | 52.8%      |  |
|                                | -                    | -          |                      | -          |              |            |              |            |              | •          |              |            |  |
| Grand Total                    | \$12,148,651         |            | \$12,343,960         |            | \$10,693,833 |            | \$10,733,702 |            | \$10,014,411 |            | \$10,788,946 |            |  |

Note 1: FY 2006 is included per IC 20-42.5-3-5. The Prorated by Fund accounts are included in the appropriate expenditure category.

Note 2: FY 2009 is included because it is the first year that the State Board of Accounts used the Accounting and Financial Regulatory Reporting Manual that is currently in place.

Note 3: Operational expenditures exclude: Non Operational expenditure type, Property object codes, and Adult/Continuing Education accounts.

|                |                                                   | North White School Corp (8515)                                                                    |                     |                      |                      |                       | Per           | cent Change        |               |
|----------------|---------------------------------------------------|---------------------------------------------------------------------------------------------------|---------------------|----------------------|----------------------|-----------------------|---------------|--------------------|---------------|
|                |                                                   |                                                                                                   |                     |                      |                      | _                     | 2006 to       | 2009 to            | 2015 to       |
| Account        |                                                   |                                                                                                   | FY 2006             | FY 2009              | FY 2015              | FY 2016               | 2016          | 2016               | 2016          |
|                |                                                   | Student Academic Achievement                                                                      |                     |                      |                      |                       |               |                    |               |
| 11050          | Regular Programs                                  | Full Day Kindergarten                                                                             | \$0                 | \$139,237            | \$136,812            | \$124,386             | NA            | -10.7%             | -9.1%         |
| 11100          | Regular Programs                                  | Elementary                                                                                        | \$1,663,119         | \$2,030,359          | \$1,450,951          | \$1,514,301           | -8.9%         | -25.4%             | 4.4%          |
| 11200          | Regular Programs                                  | Middle/Junior High                                                                                | \$676,616           | \$660,631            | \$11,700             | \$9,099               | -98.7%        | -98.6%             | -22.2%        |
| 11300          | Regular Programs                                  | High School                                                                                       | \$887,697           | \$1,134,339          | \$1,339,872          | \$1,361,839           | 53.4%         | 20.1%              | 1.6%          |
| 11355          | Regular Programs                                  | High School - Acad. Honors High Ability Students                                                  | \$0                 | \$19,225             | \$2,749              | \$1,881               | NA            | -90.2%             | -31.6%        |
| 11420          | Regular Programs                                  | Vocational Education - Agriculture B                                                              | \$0                 | \$0                  | \$180                | \$0                   | NA            | NA                 | -100.0%       |
| 11440          | Regular Programs                                  | Vocational Education - Health Occupations                                                         | \$190               | \$42,642             | \$126                | \$0                   | -100.0%       | -100.0%            | -100.0%       |
| 11450          | Regular Programs                                  | Vocational Education - Consumer and Homemaking                                                    | \$57,900            | \$75,503             | \$92,670             | \$96,733              | 67.1%         | 28.1%              | 4.4%          |
| 11470          | Regular Programs                                  | Vocational Education - Business Education                                                         | \$0<br>\$E7.6E6     | \$0<br>\$73,000      | \$385                | \$255                 | NA<br>100.0%  | NA<br>100.0%       | -33.9%        |
| 11490<br>11590 | Regular Programs                                  | Vocational Education - Industrial Education B                                                     | \$57,655            | \$73,000<br>\$5,240  | \$0<br>\$6.208       | \$0<br>\$0            | -100.0%<br>NA | -100.0%<br>-100.0% | NA<br>-100.0% |
| 11630          | Regular Programs                                  | Vocational Education - Other Vocational Ed. Programs Alternative Education Programs - High School | \$0<br>\$0          | \$5,249<br>\$0       | \$6,298<br>\$0       | \$0<br>\$7,138        | NA<br>NA      | -100.0%<br>NA      | -100.0%<br>NA |
| 11910          | Regular Programs<br>Regular Programs              | Other Regular Programs - Competency Testing                                                       | \$5,350             | ېن<br>\$9,545        | \$0<br>\$0           | \$7,138<br>\$0        | -100.0%       | -100.0%            | NA<br>NA      |
| 12110          | Special Programs                                  | Gifted and Talented - Gifted And Talented                                                         | \$3,330<br>\$13,862 |                      | \$0<br>\$22,420      | \$30,384              | 119.2%        | 16.6%              | 35.5%         |
| 12110          | Special Programs                                  | Mental Disabilities - Mild Mental Disabilities                                                    | \$13,862<br>\$0     | \$26,066<br>\$0      | \$366,356            | \$30,364<br>\$382,302 | 119.2%<br>NA  | 16.6%<br>NA        | 33.3%<br>4.4% |
| 12220          | Special Programs                                  | Mental Disabilities - Moderate Mental Disabilities                                                | \$0<br>\$0          | \$0<br>\$0           | \$300,330<br>\$967   | \$382,302<br>\$0      | NA<br>NA      | NA<br>NA           | -100.0%       |
| 12350          | Special Programs                                  | Physical Impairment - Homebound                                                                   | \$285               | \$322                | \$907<br>\$0         | \$0<br>\$0            | -100.0%       | -100.0%            | -100.0%<br>NA |
| 12520          | Special Programs                                  | Culturally Different - Compensatory                                                               | \$2,898             | \$1,304              | \$0<br>\$0           | \$0<br>\$0            | -100.0%       | -100.0%            | NA<br>NA      |
| 12710          | Special Programs                                  | Equal Opportunity At Risk                                                                         | \$50,091            | \$67,335             | \$71,242             | \$72,550              | 44.8%         | 7.7%               | 1.8%          |
| 12900          | Special Programs                                  | Other Special Programs                                                                            | \$2,107             | \$07,535<br>\$0      | \$89,712             | \$37,502              | 1679.7%       | NA                 | -58.2%        |
| 13100          | Adult/Continuing Education Programs               | Instruction                                                                                       | \$54,315            | \$68,444             | \$80,880             | \$7,993               | -85.3%        | -88.3%             | -90.1%        |
| 13600          | Adult/Continuing Education Programs               | Special Interest Programs                                                                         | \$1,275             | \$1,665              | \$0                  | \$0                   | -100.0%       | -100.0%            | NA            |
| 13900          | Adult/Continuing Education Programs               | Other Adult/Continuing Ed. Program                                                                | \$7,929             | \$0                  | \$1,641              | \$0                   | -100.0%       | NA                 | -100.0%       |
| 14200          | Summer School Programs                            | Middle/Junior High School                                                                         | \$2,573             | <b>\$</b> 0          | \$0                  | \$0                   | -100.0%       | NA                 | NA            |
| 14300          | Summer School Programs                            | High School                                                                                       | \$3,045             | \$11,390             | \$385                | \$81                  | -97.3%        | -99.3%             | -78.9%        |
| 16100          | Remediation                                       | Remediation Testing                                                                               | \$25,011            | \$12,804             | \$169                | \$255                 | -99.0%        | -98.0%             | 50.4%         |
| 16200          | Remediation                                       | Preventive Remediation                                                                            | \$29,249            | \$32,604             | \$25,687             | \$25,479              | -12.9%        | -21.9%             | -0.8%         |
| 17300          | Payments to Other Governmental Units Within State | Area Vocat. School (Part. Share)                                                                  | \$16,329            | \$21,183             | \$34,561             | \$23,146              | 41.7%         | 9.3%               | -33.0%        |
| 17400          | Payments to Other Governmental Units Within State | Joint Services and Supply - Special Ed.                                                           | \$617,602           | \$609,527            | \$95,921             | \$142,571             | -76.9%        | -76.6%             | 48.6%         |
| 22110          | Instruction                                       | Imp. of Instruction - Service Area Direction                                                      | \$0                 | \$0                  | \$0                  | \$33,153              | NA            | NA                 | NA            |
| 22120          | Instruction                                       | Imp. of Instruction - Instruction and Curriculum Dev.                                             | \$0                 | \$2,651              | \$0                  | \$0                   | NA            | -100.0%            | NA            |
| 22130          | Instruction                                       | Imp. of Instruction - Instructional Staff Training                                                | \$291               | \$22,317             | \$31,536             | \$3,525               | 1112.6%       | -84.2%             | -88.8%        |
| 22190          | Instruction                                       | Imp. of Instruction - Other Imp. of Instruct. Services                                            | \$0                 | \$9,906              | \$19,192             | \$42,669              | NA            | 330.7%             | 122.3%        |
| 22210          | Instruction                                       | Library/Media Services - Service Area Direction                                                   | \$49,186            | \$67,031             | \$1,276              | \$168                 | -99.7%        | -99.7%             | -86.8%        |
| 22220          | Instruction                                       | Library/Media Services - School Library                                                           | \$31,076            | \$39,317             | \$87,693             | \$58,318              | 87.7%         | 48.3%              | -33.5%        |
| 22230          | Instruction                                       | Library/Media Services - Audiovisual                                                              | \$4,137             | \$409                | \$3,074              | \$0                   | -100.0%       | -100.0%            | -100.0%       |
| 22310          | Instruction                                       | Instruc. Related Tech Tech. Service Supervision and Admin.                                        | \$59,500            | \$72,997             | \$81,837             | \$82,790              | 39.1%         | 13.4%              | 1.2%          |
| 22360          | Instruction                                       | Instruc. Related Tech Network Support                                                             | \$58,228            | \$0                  | \$0                  | \$0                   | -100.0%       | NA                 | NA            |
| 22380          | Instruction                                       | Instruc. Related Tech PD for Instr. Focused Tech. Pers.                                           | \$0                 | \$195,182            | \$9,328              | \$41,413              | NA            | -78.8%             | 344.0%        |
| 22900          | Instruction                                       | Other Support Service - Instruct. Staff                                                           | \$0                 | \$3,414              | \$12,639             | \$433                 | NA            | -87.3%             | -96.6%        |
| 25520          | Central Services                                  | Textbks. for Rent/Resale - Textbks., Workbooks, & Repairs                                         | \$109,724           | \$98,582             | \$25,412             | \$53,750              | -51.0%        | -45.5%             | 111.5%        |
| 25540          | Central Services                                  | Textbks. for Rent/Resale - Other Textbook Rental Service                                          | \$800               | \$679                | \$0                  | \$0                   | -100.0%       | -100.0%            | NA            |
| 26497          | Category not Specified                            | Teachers Retir. Fund - 07 Acct. Code                                                              | \$209,365           | \$0                  | \$0                  | \$0                   | -100.0%       | NA                 | NA            |
|                | Student Academic A                                | Achievement Total                                                                                 | \$4,697,404         | \$5,554,858          | \$4,103,668          | \$4,154,114           | -11.6%        | -25.2%             | 1.2%          |
|                |                                                   |                                                                                                   |                     |                      |                      |                       |               |                    |               |
| 24400          | Ch. da. da                                        | Student Instructional Support                                                                     | 1-                  | A                    | 1-                   | 1.                    |               | 400.051            | • • •         |
| 21190          | Students                                          | Attend. & Social Work Serv Other                                                                  | \$0<br>\$00.807     | \$36                 | \$0<br>\$138.107     | \$0<br>\$142.226      | NA            | -100.0%            | NA<br>2.00/   |
| 21210          | Students                                          | Guidance Services - Service Area Direction                                                        | \$99,807            | \$126,749            | \$138,197            | \$142,326             | 42.6%         | 12.3%              | 3.0%          |
| 21230          | Students                                          | Guidance Services - Appraisal Services                                                            | \$0                 | \$6,229              | \$0<br>\$21,236      | \$0<br>635.380        | NA            | -100.0%            | NA<br>10.3%   |
| 21250          | Students                                          | Guidance Services - Records Maintenance                                                           | \$14,465            | \$21,478             | \$31,336             | \$25,280              | 74.8%         | 17.7%              | -19.3%        |
| 21340          | Students                                          | Health Services - Nurse Services                                                                  | \$32,047            | \$36,339             | \$42,604             | \$46,259              | 44.3%         | 27.3%              | 8.6%          |
| 21990          | Students School Administration                    | Other Support Services Students - Other Student Services                                          | \$139               | \$4,000<br>\$730,336 | \$0<br>\$736,400     | \$1,930<br>\$730,036  | 1288.5%       | -51.8%             | NA<br>0.0%    |
| 24100          | School Administration                             | Office of The Principal Other Support Services School Admin                                       | \$520,055<br>\$0    | \$730,336<br>\$0     | \$726,490<br>\$1.156 | \$720,026<br>\$1,011  | 38.5%         | -1.4%              | -0.9%         |
| 24900          | School Administration                             | Other Support Services - School Admin.                                                            | \$0                 | \$0                  | \$1,156              | \$1,011               | NA            | NA                 | -12.5%        |