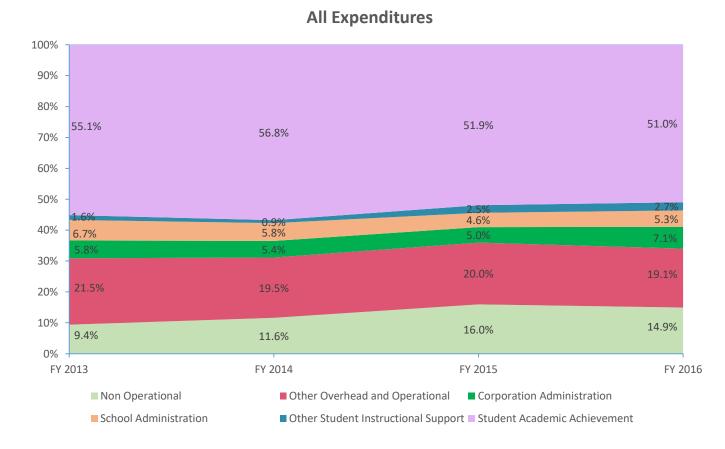

|                               |                      |            |                      |            | Instructional Expe | nditures   |             |            |             |            |             |            |
|-------------------------------|----------------------|------------|----------------------|------------|--------------------|------------|-------------|------------|-------------|------------|-------------|------------|
|                               | FY 2006 <sup>1</sup> |            | FY 2009 <sup>2</sup> |            | FY 2013            |            | FY 2014     |            | FY 2015     |            | FY 2016     |            |
| Expenditure Type              | Amount               | % of Total | Amount               | % of Total | Amount             | % of Total | Amount      | % of Total | Amount      | % of Total | Amount      | % of Total |
| Student Academic Achievement  | \$3,414,636          | 55.7%      | \$3,324,009          | 53.4%      | \$3,479,443        | 55.1%      | \$3,579,151 | 56.8%      | \$3,540,518 | 51.9%      | \$3,636,644 | 51.0%      |
| Student Instructional Support | \$393,228            | 6.4%       | \$505,750            | 8.1%       | \$518,935          | 8.2%       | \$423,399   | 6.7%       | \$483,790   | 7.1%       | \$567,173   | 7.9%       |
| Total                         | \$3,807,864          | 62.1%      | \$3,829,759          | 61.5%      | \$3,998,378        | 63.3%      | \$4,002,550 | 63.5%      | \$4,024,307 | 59.0%      | \$4,203,817 | 58.9%      |

| Non Instructional Expenditures |                      |            |                      |            |             |            |             |            |             |            |             |            |
|--------------------------------|----------------------|------------|----------------------|------------|-------------|------------|-------------|------------|-------------|------------|-------------|------------|
|                                | FY 2006 <sup>1</sup> |            | FY 2009 <sup>2</sup> |            | FY 2013     |            | FY 2014     |            | FY 2015     |            | FY 2016     |            |
| Expenditure Type               | Amount               | % of Total | Amount               | % of Total | Amount      | % of Total | Amount      | % of Total | Amount      | % of Total | Amount      | % of Total |
| Overhead and Operational       | \$1,503,433          | 24.5%      | \$1,462,570          | 23.5%      | \$1,720,523 | 27.3%      | \$1,569,211 | 24.9%      | \$1,704,140 | 25.0%      | \$1,865,605 | 26.1%      |
| Non Operational                | \$820,192            | 13.4%      | \$932,926            | 15.0%      | \$592,983   | 9.4%       | \$731,868   | 11.6%      | \$1,088,569 | 16.0%      | \$1,065,985 | 14.9%      |
| Not Categorized                | \$0                  | 0.0%       | \$0                  | 0.0%       | \$0         | 0.0%       | \$0         | 0.0%       | \$0         | 0.0%       | \$0         | 0.0%       |
| Total                          | \$2,323,625          | 37.9%      | \$2,395,496          | 38.5%      | \$2,313,506 | 36.7%      | \$2,301,080 | 36.5%      | \$2,792,708 | 41.0%      | \$2,931,591 | 41.1%      |
|                                |                      |            |                      |            |             |            |             |            |             |            |             |            |
| Grand Total                    | \$6,131,488          |            | \$6,225,255          |            | \$6,311,884 |            | \$6,303,630 |            | \$6,817,016 |            | \$7,135,407 |            |