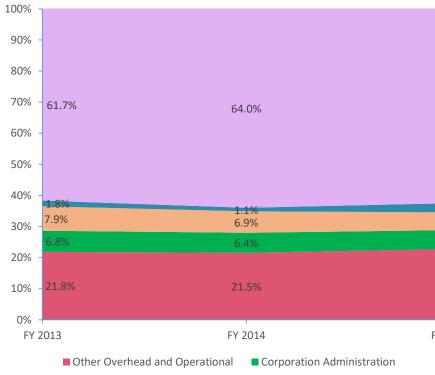

**Operational Expenditures Only<sup>3</sup>** 

■ Other Student Instructional Support ■ Student Academic Achievement

Note 1: FY 2006 is included per IC 20-42.5-3-5. The Prorated by Fund accounts are included in the appropriate expenditure category. Note 2: FY 2009 is included because it is the first year that the State Board of Accounts used the Accounting and Financial Regulatory Reporting Manual that is currently in place.

Note 3: Operational expenditures exclude: Non Operational expenditure type, Property object codes, and Adult/Continuing Education accounts.

| 62.5%   | 61.1% |
|---------|-------|
| 2.9%    | 3.3%  |
| 5.7%    | 6.6%  |
| 6.1%    | 8.5%  |
| 22.7%   | 20.4% |
| -Y 2015 | FY 20 |