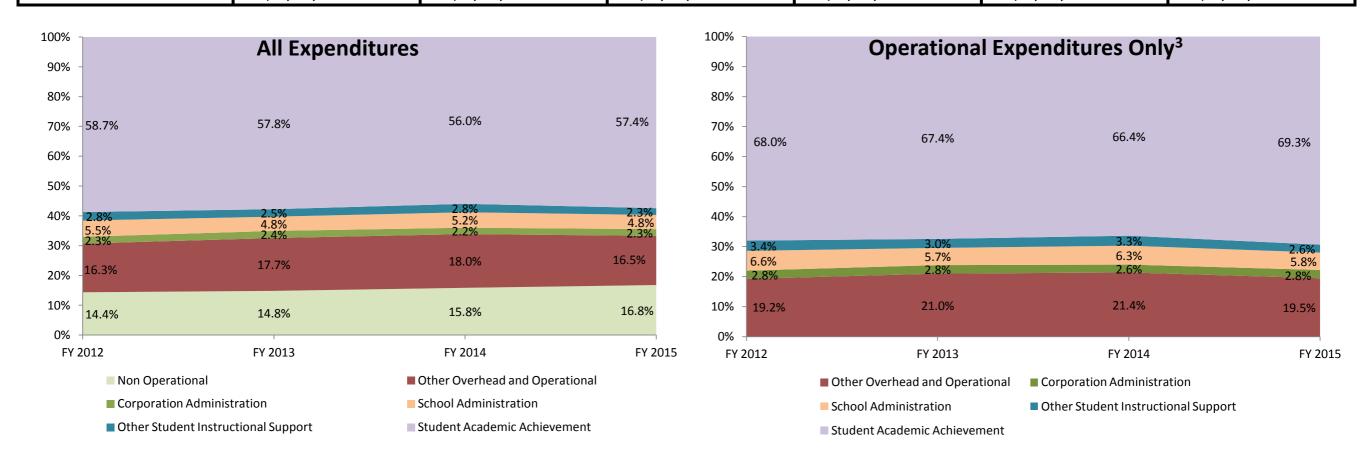

# School Corporation Expenditures by Account Biannual Financial Report Data Washington Com Schools (1405)

|                               | Instructional Expenditures |            |              |            |              |            |              |            |              |            |              |            |
|-------------------------------|----------------------------|------------|--------------|------------|--------------|------------|--------------|------------|--------------|------------|--------------|------------|
|                               | FY 2006 <sup>1</sup>       |            | FY 2009      | $\theta^2$ | FY 201       | 2          | FY 201       | 3          | FY 2014      |            | FY 201       | 5          |
|                               | Amount                     | % of Total | Amount       | % of Total | Amount       | % of Total | Amount       | % of Total | Amount       | % of Total | Amount       | % of Total |
| Student Academic Achievement  | \$13,466,360               | 59.0%      | \$14,032,089 | 53.2%      | \$14,881,209 | 58.7%      | \$13,797,628 | 57.8%      | \$13,390,354 | 56.0%      | \$14,693,306 | 57.4%      |
| Student Instructional Support | \$1,845,864                | 8.1%       | \$1,952,801  | 7.4%       | \$2,103,274  | 8.3%       | \$1,743,153  | 7.3%       | \$1,915,432  | 8.0%       | \$1,802,882  | 7.0%       |
| Total                         | \$15,312,223               | 67.1%      | \$15,984,890 | 60.6%      | \$16,984,484 | 67.0%      | \$15,540,781 | 65.1%      | \$15,305,787 | 64.0%      | \$16,496,188 | 64.5%      |

| Non Instructional Expenditures |                      |            |                                              |            |              |            |              |            |              |            |              |            |
|--------------------------------|----------------------|------------|----------------------------------------------|------------|--------------|------------|--------------|------------|--------------|------------|--------------|------------|
|                                | FY 2006 <sup>1</sup> |            | FY 2009 <sup>2</sup> FY 2012 FY 2013 FY 2014 |            | FY 201       | 5          |              |            |              |            |              |            |
|                                | Amount               | % of Total | Amount                                       | % of Total | Amount       | % of Total | Amount       | % of Total | Amount       | % of Total | Amount       | % of Total |
| Overhead and Operational       | \$3,952,873          | 17.3%      | \$5,339,534                                  | 20.2%      | \$4,715,576  | 18.6%      | \$4,801,648  | 20.1%      | \$4,826,848  | 20.2%      | \$4,797,035  | 18.7%      |
| Non Operational                | \$3,549,063          | 15.6%      | \$5,073,388                                  | 19.2%      | \$3,635,713  | 14.4%      | \$3,541,680  | 14.8%      | \$3,790,544  | 15.8%      | \$4,294,609  | 16.8%      |
| Not Categorized                | \$0                  | 0.0%       | \$0                                          | 0.0%       | \$0          | 0.0%       | \$0          | 0.0%       | \$0          | 0.0%       | \$0          | 0.0%       |
| Total                          | \$7,501,936          | 32.9%      | \$10,412,922                                 | 39.4%      | \$8,351,289  | 33.0%      | \$8,343,328  | 34.9%      | \$8,617,392  | 36.0%      | \$9,091,644  | 35.5%      |
|                                |                      |            |                                              |            |              |            |              |            |              |            |              |            |
| Grand Total                    | \$22,814,159         |            | \$26,397,812                                 |            | \$25,335,772 |            | \$23,884,108 |            | \$23,923,179 |            | \$25,587,833 |            |

Note 1: FY 2006 is included per IC 20-42.5-3-5. The Prorated by Fund accounts are included in the appropriate expenditure category.

Note 2: FY 2009 is included because it is the first year that the State Board of Accounts used the Accounting and Financial Regulatory Reporting Manual that is currently in place.

Note 3: Operational expenditures exclude: Non Operational expenditure type, Property object codes, and Adult/Continuing Education accounts.

|                |                                   | Washington Com So                                                                                           | chools (1405)        |                      |                       |                       | Dei          | cont Chang      |                  |
|----------------|-----------------------------------|-------------------------------------------------------------------------------------------------------------|----------------------|----------------------|-----------------------|-----------------------|--------------|-----------------|------------------|
|                |                                   |                                                                                                             |                      |                      |                       |                       | Per          | rcent Chang     | e                |
|                |                                   |                                                                                                             |                      |                      |                       |                       | 2006 to      | 2009 to         | 2014 to          |
| Account        |                                   | Ctudent Academia                                                                                            | FY 2006              | FY 2009              | FY 2014               | FY 2015               | 2015         | 2015            | 2015             |
| 11050          | Regular Programs                  | Full Day Kindergarten                                                                                       | \$57,777             | \$335,493            | \$319,414             | \$230,463             | 298.9%       | -31.3%          | -27.8%           |
| 11100          | Regular Programs                  | Elementary                                                                                                  | \$3,714,424          | \$5,441,941          | \$5,033,501           | \$5,492,427           | 47.9%        | 0.9%            | 9.1%             |
| 11200          | Regular Programs                  | Middle/Junior High                                                                                          | \$1,072,480          | \$1,498,478          | \$1,411,087           | \$1,340,453           | 25.0%        | -10.5%          | -5.0%            |
| 11300          | Regular Programs                  | High School                                                                                                 | \$1,711,134          | \$2,397,769          | \$2,190,743           | \$2,544,434           | 48.7%        | 6.1%            | 16.1%            |
| 11350          | Regular Programs                  | High School - Academic Honors Diploma                                                                       | \$24,300             | \$24,875             | \$238,408             | \$167,872             | 590.8%       | 574.9%          | -29.6%           |
| 11420          | Regular Programs                  | Vocational Education - Agriculture B                                                                        | \$43,480             | \$66,676             | \$77,255              | \$74,882              | 72.2%        | 12.3%           | -3.1%            |
| 11430          | Regular Programs                  | Vocational Education - Distributive Education                                                               | \$62,124             | \$90,245             | \$109,322             | \$111 <i>,</i> 909    | 80.1%        | 24.0%           | 2.4%             |
| 11450          | Regular Programs                  | Vocational Education - Consumer and Homemaking                                                              | \$113,901            | \$157,628            | \$111,647             | \$60,720              | -46.7%       | -61.5%          | -45.6%           |
| 11470          | Regular Programs                  | Vocational Education - Business Education                                                                   | \$126,482            | \$204,811            | \$228,214             | \$229,082             | 81.1%        | 11.9%           | 0.4%             |
| 11480          | Regular Programs                  | Vocational Education - Industrial Education A                                                               | \$64,645             | \$116,342            | \$122,571             | \$130,060             | 101.2%       | 11.8%           | 6.1%             |
| 11590          | Regular Programs                  | Vocational Education - Other Vocational Ed. Programs                                                        | \$32,253             | \$5,730              | \$0                   | \$0                   | NA           | NA              | NA               |
| 12110          | Special Programs                  | Gifted and Talented - Gifted And Talented                                                                   | \$42,714             | \$85,827             | \$67,321              | \$65,976              | 54.5%        | -23.1%          | -2.0%            |
| 12520          | Special Programs                  | Culturally Different - Compensatory                                                                         | \$913                | \$0                  | \$0                   | \$0                   | NA           | NA              | NA               |
| 14100          | Summer School Programs            | Elementary                                                                                                  | \$0                  | \$14,531             | \$0                   | \$0                   | NA           | NA              | NA               |
| 14300          | Summer School Programs            | High School                                                                                                 | \$40,584             | \$33,824             | \$10,379              | \$16,668              | -58.9%       | -50.7%          | 60.6%            |
| 16100          | Remediation                       | Remediation Testing                                                                                         | \$100,218            | \$175,819            | \$75,790              | \$51,938              | -48.2%       | -70.5%          | -31.5%           |
| 17100          | Pay. to Other Gov. Units in State | Transfer Tuition                                                                                            | \$0                  | \$821                | \$0                   | \$2,625               | NA           | 219.6%          | NA               |
| 17300          | Pay. to Other Gov. Units in State | Area Vocat. School (Part. Share)                                                                            | \$48,998             | \$108,665            | \$98,501              | \$112,515             | 129.6%       | 3.5%            | 14.2%            |
| 17400          | Pay. to Other Gov. Units in State | Joint Services and Supply - Special Ed.                                                                     | \$1,415,679          | \$1,874,270          | \$2,095,623           | \$3,272,959           | 131.2%       | 74.6%           | 56.2%            |
| 17600          | Pay. to Other Gov. Units in State | Joint Services and Supply - Other                                                                           | \$0<br>\$0           | \$0<br>\$105 434     | \$42,377<br>\$426,706 | \$0<br>\$216 780      | NA           | NA              | NA               |
| 22110          | Instruction<br>Instruction        | Imp. of Instruction - Service Area Direction                                                                | \$0<br>\$90 570      | \$195,434            | \$426,706<br>\$34,246 | \$216,789<br>\$20,729 | NA<br>-76.9% | 10.9%<br>-35.6% | -49.2%<br>-39.5% |
| 22120          | Instruction                       | Imp. of Instruction - Instruction and Curriculum Dev.<br>Imp. of Instruction - Instructional Staff Training | \$89,579<br>\$40,048 | \$32,194<br>\$53,353 |                       |                       | -70.9%       |                 | -39.3%           |
| 22130<br>22190 | Instruction                       | Imp. of Instruction - Other Imp. of Instruct. Services                                                      | \$40,048<br>\$0      | \$55,555<br>\$4,000  | \$3,298<br>\$0        | \$12,506<br>\$0       | -08.8%<br>NA | -76.6%<br>NA    | 279.5%<br>NA     |
| 22130          | Instruction                       | Library/Media Services - School Library                                                                     | \$203,767            | \$304,718            | \$0<br>\$184,030      | \$0<br>\$160,040      | -21.5%       | -47.5%          | -13.0%           |
| 22220          | Instruction                       | Library/Media Services - Computer Assisted Instruc. Services                                                | \$8,530              | \$304,718            | \$184,030<br>\$0      | \$100,040             | -21.5%<br>NA | -47.5%<br>NA    | -13.078<br>NA    |
| 22250          | Instruction                       | Instruc. Related Tech Network Support                                                                       | \$400,830            | \$500,717            | \$251,693             | \$102,790             | -74.4%       | -79.5%          | -59.2%           |
| 25520          | Central Services                  | Textbks. for Rent/Resale - Textbks., Workbooks, & Repairs                                                   | \$168,378            | \$0<br>\$0           | \$231,055<br>\$0      | \$102,750             | ,4.4%<br>NA  | , 9.9%<br>NA    | 55.276<br>NA     |
| 25540          | Central Services                  | Textbks. for Rent/Resale - Other Textbook Rental Service                                                    | \$4,118              | \$3,277              | \$43,330              | \$58,453              | 1319.3%      | 1684.0%         | 34.9%            |
| 25560          | Central Services                  | Textbks. for Rent/Resale - Public Information Services                                                      | \$91,364             | \$257,933            | \$168,685             | \$161,567             | 76.8%        | -37.4%          | -4.2%            |
| 25570          | Central Services                  | Textbks. for Rent/Resale - Materials and Supplies                                                           | \$0                  | \$46,719             | \$46,213              | \$55,451              | NA           | 18.7%           | 20.0%            |
| 26497          | NA                                | Teachers Retir. Fund - 07 Acct. Code                                                                        | \$421 <i>,</i> 637   | \$0<br>\$0           | \$0                   | \$0<br>\$0            | NA           | NA              | NA               |
|                | Student                           | Academic Achievement Total                                                                                  | \$10,100,357         | \$14,032,089         | \$13,390,354          | \$14,693,306          | 45.5%        | 4.7%            | 9.7%             |
|                |                                   | Student Instructio                                                                                          | anal Support         |                      |                       |                       |              |                 |                  |
| 21110          | Students                          | Attend. & Social Work Serv Service Area Direction                                                           | \$0                  | \$7,578              | \$0                   | \$0                   | NA           | NA              | NA               |
| 21110          | Students                          | Guidance Services - Counseling Services                                                                     | \$372,139            | \$512,747            | \$483,323             | \$411,674             | 10.6%        | -19.7%          | -14.8%           |
| 21290          | Students                          | Guidance Services - Other Guidance Services                                                                 | \$5,743              | \$1,513              | \$0                   | \$0                   | NA           | NA              | NA               |
| 21340          | Students                          | Health Services - Nurse Services                                                                            | \$81,707             | \$123,005            | \$134,440             | \$126,332             | 54.6%        | 2.7%            | -6.0%            |
| 21390          | Students                          | Health Services - Other Health Services                                                                     | \$0                  | \$5,531              | \$4,391               | \$2,561               | NA           | -53.7%          | -41.7%           |
| 21910          | Students                          | Other Support Services Students - Service Area Direction                                                    | \$0                  | \$0                  | \$49,504              | \$45,002              | NA           | NA              | -9.1%            |
| 21990          | Students                          | Other Support Services Students - Other Student Services                                                    | \$0                  | \$0                  | \$5,124               | \$220                 | NA           | NA              | -95.7%           |
| 24100          | School Administration             | Office of The Principal                                                                                     | \$774,999            | \$1,199,616          | \$1,125,195           | \$1,093,858           | 41.1%        | -8.8%           | -2.8%            |
| 24900          | School Administration             | Other Support Services - School Admin.                                                                      | \$76,332             | \$102,812            | \$113,455             | \$123,236             | 61.4%        | 19.9%           | 8.6%             |
|                | Studen                            | t Instructional Support Total                                                                               | \$1,310,919          | \$1,952,801          | \$1,915,432           | \$1,802,882           | 37.5%        | -7.7%           | -5.9%            |
|                |                                   | Overhead and O                                                                                              | perational           |                      |                       |                       |              |                 |                  |
| 23110          | General Administration            | Board of Education - Service Area Direction                                                                 | \$17,900             | \$19,307             | \$18,352              | \$18,160              | 1.5%         | -5.9%           | -1.0%            |
| 23150          | General Administration            | Board of Education - Legal Services                                                                         | \$4,393              | \$5,726              | \$943                 | \$0                   | NA           | NA              | NA               |
| 23160          | General Administration            | Board of Education - Promotion Expenses                                                                     | \$2,511              | \$591                | \$222                 | \$537                 | -78.6%       | -9.1%           | 142.1%           |
| 23210          | General Administration            | Executive Administration - Office of The Superintendent                                                     | \$191,058            | \$263,828            | \$361,032             | \$427,711             | 123.9%       | 62.1%           | 18.5%            |