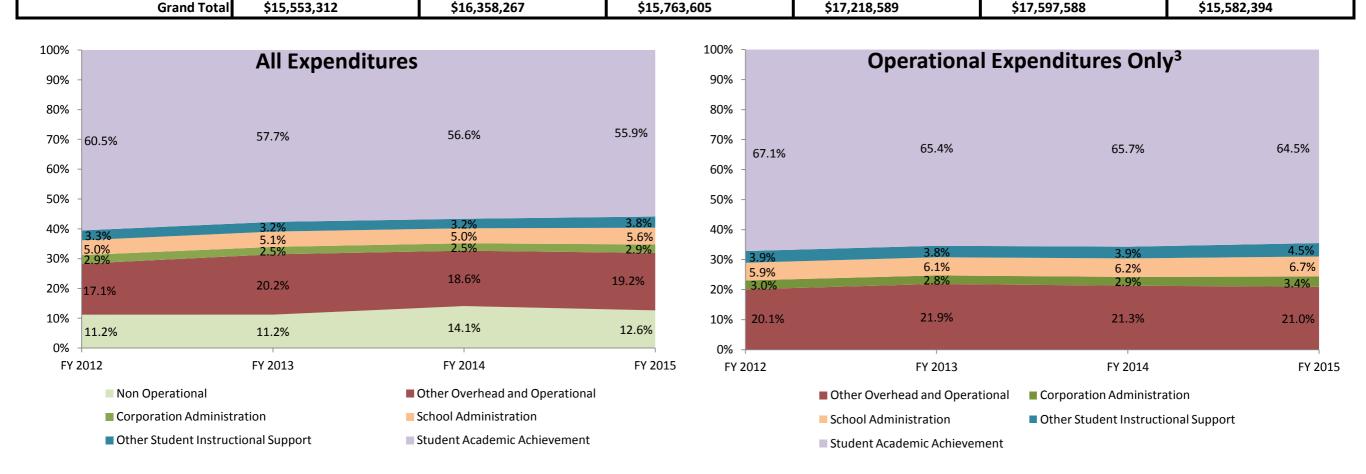

## School Corporation Expenditures by Account Biannual Financial Report Data East Washington School Corp (8215)

|                               | Instructional Expenditures |            |                                           |            |              |            |              |            |              |            |              |            |  |
|-------------------------------|----------------------------|------------|-------------------------------------------|------------|--------------|------------|--------------|------------|--------------|------------|--------------|------------|--|
|                               | FY 2006 <sup>1</sup>       |            | FY 2006 <sup>1</sup> FY 2009 <sup>2</sup> |            | FY 201       | FY 2012    |              | FY 2013    |              | FY 2014    |              | 5          |  |
|                               | Amount                     | % of Total | Amount                                    | % of Total | Amount       | % of Total | Amount       | % of Total | Amount       | % of Total | Amount       | % of Total |  |
| Student Academic Achievement  | \$9,441,373                | 60.7%      | \$9,579,660                               | 58.6%      | \$9,542,604  | 60.5%      | \$9,932,315  | 57.7%      | \$9,965,182  | 56.6%      | \$8,706,598  | 55.9%      |  |
| Student Instructional Support | \$1,300,973                | 8.4%       | \$1,335,323                               | 8.2%       | \$1,305,382  | 8.3%       | \$1,443,458  | 8.4%       | \$1,448,740  | 8.2%       | \$1,459,424  | 9.4%       |  |
| Total                         | \$10,742,346               | 69.1%      | \$10,914,983                              | 66.7%      | \$10,847,986 | 68.8%      | \$11,375,773 | 66.1%      | \$11,413,922 | 64.9%      | \$10,166,023 | 65.2%      |  |

|                          | Non Instructional Expenditures |            |              |                         |              |            |              |            |              |            |              |            |  |  |
|--------------------------|--------------------------------|------------|--------------|-------------------------|--------------|------------|--------------|------------|--------------|------------|--------------|------------|--|--|
|                          | FY 2006 <sup>1</sup>           |            | FY 2009      | FY 2009 <sup>2</sup> FY |              | 2          | FY 2013      |            | FY 201       | 4          | FY 201       | 5          |  |  |
|                          | Amount                         | % of Total | Amount       | % of Total              | Amount       | % of Total | Amount       | % of Total | Amount       | % of Total | Amount       | % of Total |  |  |
| Overhead and Operational | \$2,942,048                    | 18.9%      | \$3,491,525  | 21.3%                   | \$3,150,379  | 20.0%      | \$3,911,847  | 22.7%      | \$3,704,712  | 21.1%      | \$3,446,353  | 22.1%      |  |  |
| Non Operational          | \$1,868,918                    | 12.0%      | \$1,951,758  | 11.9%                   | \$1,765,240  | 11.2%      | \$1,930,969  | 11.2%      | \$2,478,954  | 14.1%      | \$1,970,019  | 12.6%      |  |  |
| Not Categorized          | \$0                            | 0.0%       | \$0          | 0.0%                    | \$0          | 0.0%       | \$0          | 0.0%       | \$0          | 0.0%       | \$0          | 0.0%       |  |  |
| Total                    | \$4,810,966                    | 30.9%      | \$5,443,283  | 33.3%                   | \$4,915,619  | 31.2%      | \$5,842,816  | 33.9%      | \$6,183,666  | 35.1%      | \$5,416,372  | 34.8%      |  |  |
|                          |                                |            |              |                         |              |            |              |            |              |            |              |            |  |  |
| Grand Total              | \$15,553,312                   |            | \$16,358,267 |                         | \$15,763,605 |            | \$17,218,589 |            | \$17,597,588 |            | \$15,582,394 |            |  |  |