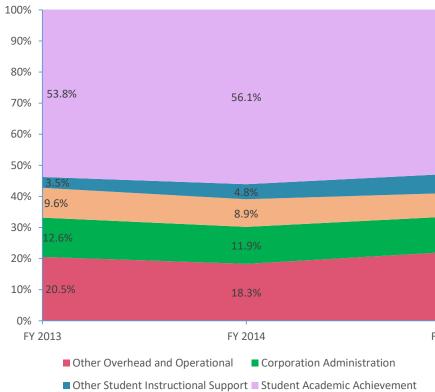

## **Operational Expenditures Only<sup>3</sup>**

Note 1: FY 2006 is included per IC 20-42.5-3-5. The Prorated by Fund accounts are included in the appropriate expenditure category. Note 2: FY 2009 is included because it is the first year that the State Board of Accounts used the Accounting and Financial Regulatory Reporting Manual that is currently in place. Note 3: Operational expenditures exclude: Non Operational expenditure type, Property object codes, and Adult/Continuing Education accounts.

| 52.8%   | 53.7%   |
|---------|---------|
| 6.2%    |         |
|         | 10.8%   |
| 7.6%    | 3.4%    |
| 11.4%   | 12.7%   |
| 22.1%   | 19.3%   |
| FY 2015 | FY 2016 |
|         |         |

School Administration