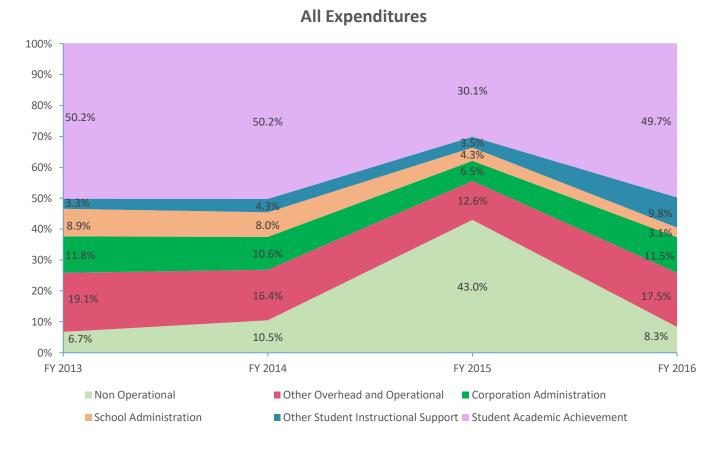

## School Corporation Expenditures by Account **Biannual Financial Report Data** East Chicago Lighthouse Charter (9595)

| Instructional Expenditures    |                      |            |                      |            |             |            |             |            |             |            |             |            |
|-------------------------------|----------------------|------------|----------------------|------------|-------------|------------|-------------|------------|-------------|------------|-------------|------------|
|                               | FY 2006 <sup>1</sup> |            | FY 2009 <sup>2</sup> |            | FY 2013     |            | FY 2014     |            | FY 2015     |            | FY 2016     |            |
| Expenditure Type              | Amount               | % of Total | Amount               | % of Total | Amount      | % of Total | Amount      | % of Total | Amount      | % of Total | Amount      | % of Total |
| Student Academic Achievement  | \$1,483              | 1.1%       | \$1,465,319          | 49.3%      | \$2,724,213 | 50.2%      | \$2,014,439 | 50.2%      | \$2,087,595 | 30.1%      | \$1,984,842 | 49.7%      |
| Student Instructional Support | \$46,261             | 35.8%      | \$210,884            | 7.1%       | \$662,712   | 12.2%      | \$493,026   | 12.3%      | \$542,728   | 7.8%       | \$513,265   | 12.9%      |
| Total                         | \$47,743             | 36.9%      | \$1,676,203          | 56.4%      | \$3,386,925 | 62.4%      | \$2,507,465 | 62.5%      | \$2,630,323 | 37.9%      | \$2,498,107 | 62.6%      |

| Non Instructional Expenditures |                           |            |                      |             |             |             |             |             |             |             |             |            |
|--------------------------------|---------------------------|------------|----------------------|-------------|-------------|-------------|-------------|-------------|-------------|-------------|-------------|------------|
|                                | FY 2006 <sup>1</sup>      |            | FY 2009 <sup>2</sup> |             | FY 2013     |             | FY 2014     |             | FY 2015     |             | FY 2016     |            |
| Expenditure Type               | Amount                    | % of Total | Amount               | % of Total  | Amount      | % of Total  | Amount      | % of Total  | Amount      | % of Total  | Amount      | % of Total |
| Overhead and Operational       | \$76,640                  | 59.2%      | \$909,226            | 30.6%       | \$1,679,261 | 30.9%       | \$1,083,166 | 27.0%       | \$1,325,104 | 19.1%       | \$1,159,479 | 29.1%      |
| Non Operational                | \$5,000                   | 3.9%       | \$385,155            | 13.0%       | \$365,526   | 6.7%        | \$420,922   | 10.5%       | \$2,983,974 | 43.0%       | \$332,306   | 8.3%       |
| Not Categorized                | \$0                       | 0.0%       | \$0                  | 0.0%        | \$0         | 0.0%        | \$0         | 0.0%        | \$0         | 0.0%        | \$0         | 0.0%       |
| Total                          | \$81,640                  | 63.1%      | \$1,294,380          | 43.6%       | \$2,044,787 | 37.6%       | \$1,504,088 | 37.5%       | \$4,309,079 | 62.1%       | \$1,491,785 | 37.4%      |
|                                |                           |            |                      |             |             |             |             |             |             |             |             |            |
| Grand Total                    | tal \$129,383 \$2,970,584 |            |                      | \$5,431,712 |             | \$4,011,553 |             | \$6,939,401 |             | \$3,989,891 |             |            |

## **Operational Expenditures Only<sup>3</sup>**

Note 1: FY 2006 is included per IC 20-42.5-3-5. The Prorated by Fund accounts are included in the appropriate expenditure category. Note 2: FY 2009 is included because it is the first year that the State Board of Accounts used the Accounting and Financial Regulatory Reporting Manual that is currently in place. Note 3: Operational expenditures exclude: Non Operational expenditure type, Property object codes, and Adult/Continuing Education accounts.