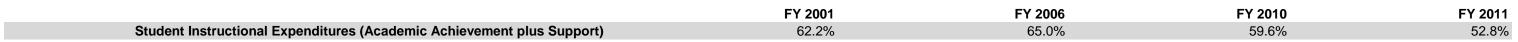

#### **Union-North United School Corp (7215)**

|                                |             | FY01 % of Total |              | FY06 % of Total | F'           | Y10 % of Total |              | FY11 % of Total |
|--------------------------------|-------------|-----------------|--------------|-----------------|--------------|----------------|--------------|-----------------|
| Student Instructional Category | FY 2001     | Exp             | FY 2006      | Exp             | FY 2010      | Exp            | FY 2011      | Exp             |
| Student Academic Achievement   | \$5,219,233 | 53.9%           | \$5,995,979  | 56.8%           | \$6,323,101  | 50.9%          | \$5,459,301  | 45.3%           |
| Student Instructional Support  | \$795,653   | 8.2%            | \$865,313    | 8.2%            | \$1,082,288  | 8.7%           | \$906,484    | 7.5%            |
| Overhead and Operational       | \$2,150,976 | 22.2%           | \$2,573,014  | 24.4%           | \$3,515,964  | 28.3%          | \$3,345,937  | 27.8%           |
| Nonoperational                 | \$1,510,727 | 15.6%           | \$1,114,880  | 10.6%           | \$1,507,521  | 12.1%          | \$2,339,162  | 19.4%           |
| Grand Total                    | \$9,676,589 |                 | \$10,549,186 |                 | \$12,428,874 |                | \$12,050,884 |                 |