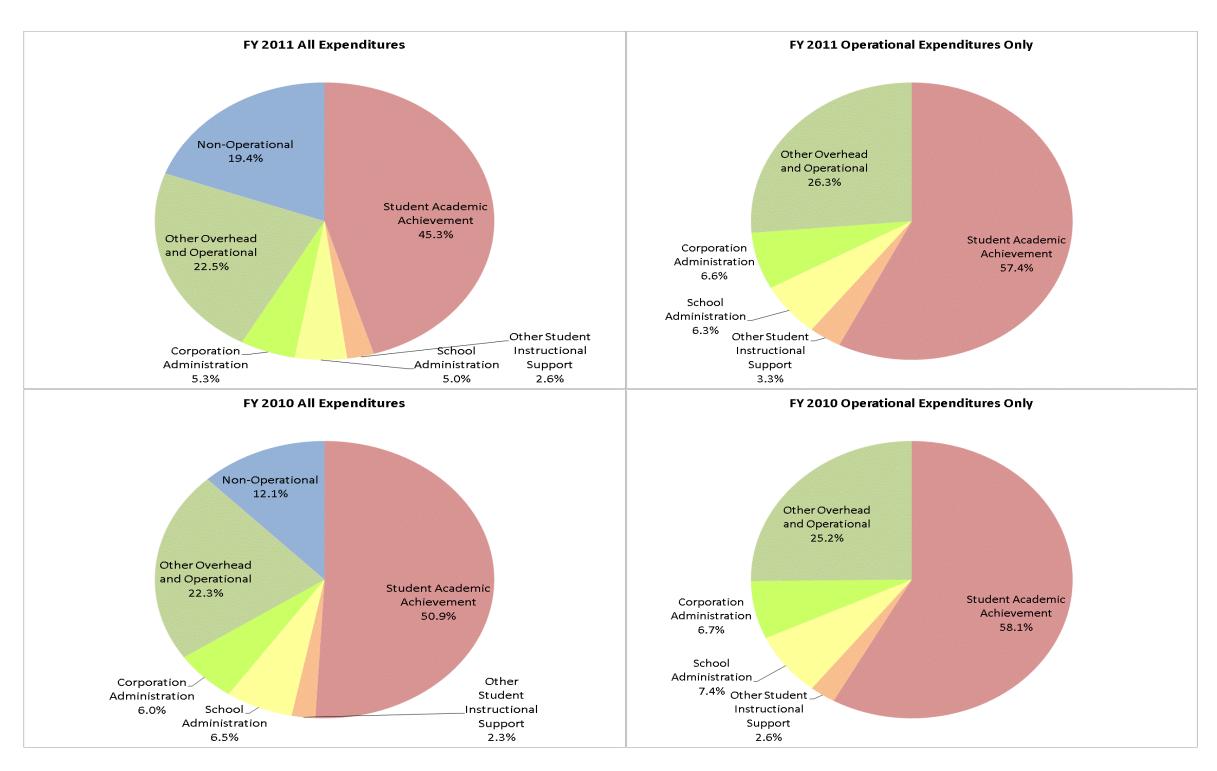

#### **Union-North United School Corp (7215)**

|                                |             | FY01 % of Total |              | FY06 % of Total | F'           | Y10 % of Total |              | FY11 % of Total |
|--------------------------------|-------------|-----------------|--------------|-----------------|--------------|----------------|--------------|-----------------|
| Student Instructional Category | FY 2001     | Exp             | FY 2006      | Exp             | FY 2010      | Exp            | FY 2011      | Exp             |
| Student Academic Achievement   | \$5,219,233 | 53.9%           | \$5,995,979  | 56.8%           | \$6,323,101  | 50.9%          | \$5,459,301  | 45.3%           |
| Student Instructional Support  | \$795,653   | 8.2%            | \$865,313    | 8.2%            | \$1,082,288  | 8.7%           | \$906,484    | 7.5%            |
| Overhead and Operational       | \$2,150,976 | 22.2%           | \$2,573,014  | 24.4%           | \$3,515,964  | 28.3%          | \$3,345,937  | 27.8%           |
| Nonoperational                 | \$1,510,727 | 15.6%           | \$1,114,880  | 10.6%           | \$1,507,521  | 12.1%          | \$2,339,162  | 19.4%           |
| Grand Total                    | \$9,676,589 |                 | \$10,549,186 |                 | \$12,428,874 |                | \$12,050,884 |                 |