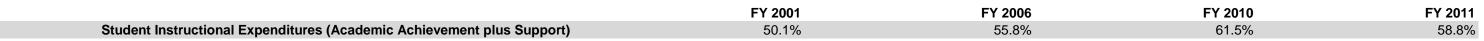

#### **Centerville-Abington Com Schs (8360)**

|                                | FY           | ′01 % of Total |              | FY06 % of Total | FY           | ∕10 % of Total | F            | Y11 % of Total |
|--------------------------------|--------------|----------------|--------------|-----------------|--------------|----------------|--------------|----------------|
| Student Instructional Category | FY 2001      | Exp            | FY 2006      | Exp             | FY 2010      | Exp            | FY 2011      | Exp            |
| Student Academic Achievement   | \$7,617,097  | 44.8%          | \$8,294,836  | 51.0%           | \$8,311,221  | 53.5%          | \$8,105,614  | 51.9%          |
| Student Instructional Support  | \$906,980    | 5.3%           | \$790,260    | 4.9%            | \$1,234,926  | 8.0%           | \$1,070,599  | 6.9%           |
| Overhead and Operational       | \$3,481,125  | 20.5%          | \$3,978,525  | 24.5%           | \$3,516,046  | 22.6%          | \$3,513,370  | 22.5%          |
| Nonoperational                 | \$5,004,326  | 29.4%          | \$3,203,427  | 19.7%           | \$2,464,678  | 15.9%          | \$2,923,545  | 18.7%          |
| Grand Total                    | \$17,009,527 |                | \$16,267,048 |                 | \$15,526,871 |                | \$15,613,128 |                |