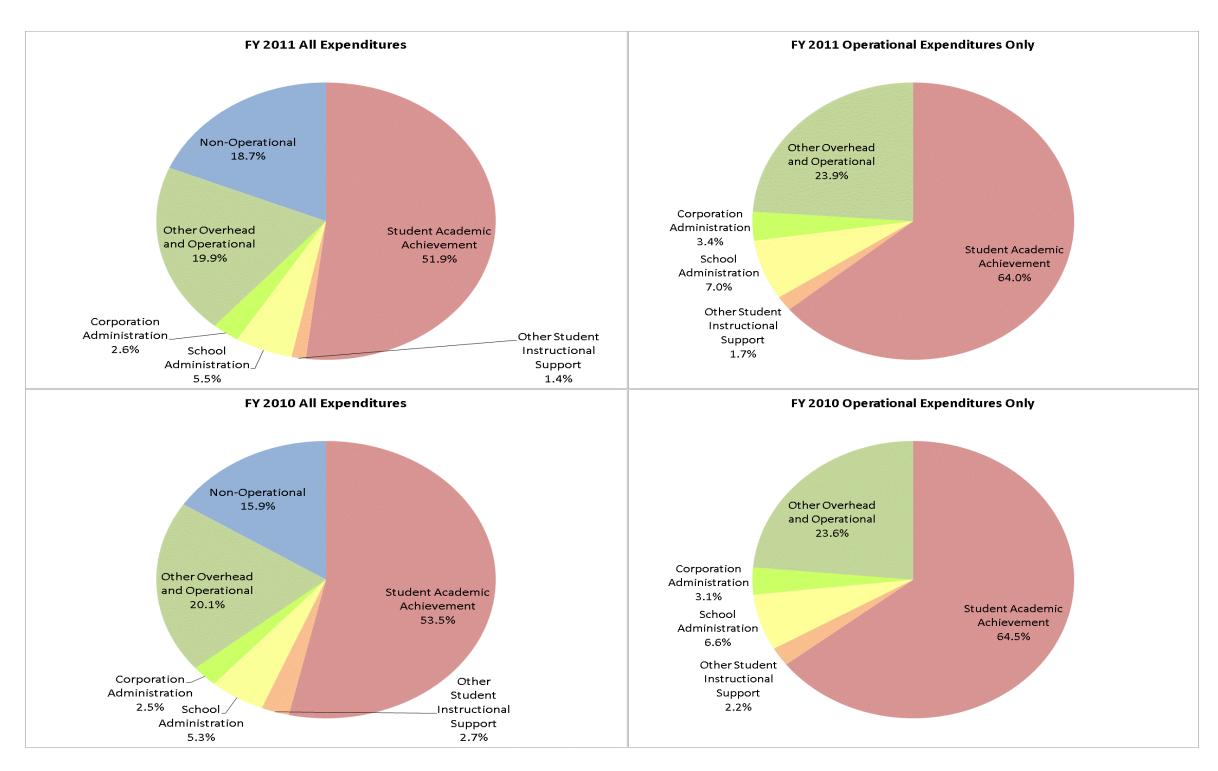

#### **Centerville-Abington Com Schs (8360)**

|                                | FY           | ′01 % of Total |              | FY06 % of Total | FY           | ∕10 % of Total | F            | Y11 % of Total |
|--------------------------------|--------------|----------------|--------------|-----------------|--------------|----------------|--------------|----------------|
| Student Instructional Category | FY 2001      | Exp            | FY 2006      | Exp             | FY 2010      | Exp            | FY 2011      | Exp            |
| Student Academic Achievement   | \$7,617,097  | 44.8%          | \$8,294,836  | 51.0%           | \$8,311,221  | 53.5%          | \$8,105,614  | 51.9%          |
| Student Instructional Support  | \$906,980    | 5.3%           | \$790,260    | 4.9%            | \$1,234,926  | 8.0%           | \$1,070,599  | 6.9%           |
| Overhead and Operational       | \$3,481,125  | 20.5%          | \$3,978,525  | 24.5%           | \$3,516,046  | 22.6%          | \$3,513,370  | 22.5%          |
| Nonoperational                 | \$5,004,326  | 29.4%          | \$3,203,427  | 19.7%           | \$2,464,678  | 15.9%          | \$2,923,545  | 18.7%          |
| Grand Total                    | \$17,009,527 |                | \$16,267,048 |                 | \$15,526,871 |                | \$15,613,128 |                |