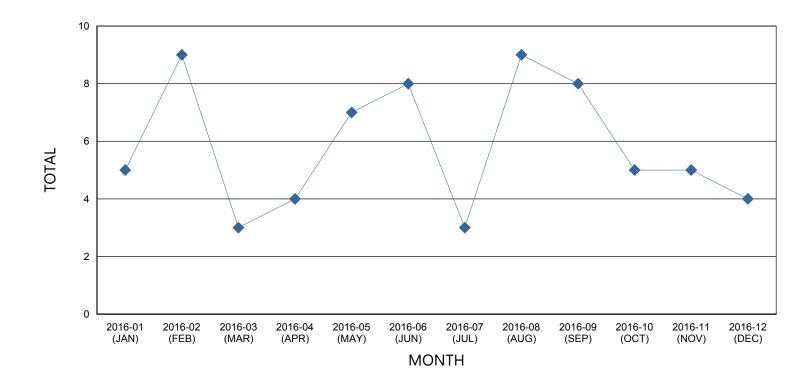

## **BIAS CRIME INCIDENTS PER MONTH**

| MONTH         | TOTAL |
|---------------|-------|
| 2016-01 (JAN) | 5     |
| 2016-02 (FEB) | 9     |
| 2016-03 (MAR) | 3     |
| 2016-04 (APR) | 4     |
| 2016-05 (MAY) | 7     |
| 2016-06 (JUN) | 8     |
| 2016-07 (JUL) | 3     |
| 2016-08 (AUG) | 9     |
| 2016-09 (SEP) | 8     |
| 2016-10 (OCT) | 5     |
| 2016-11 (NOV) | 5     |
| 2016-12 (DEC) | 4     |