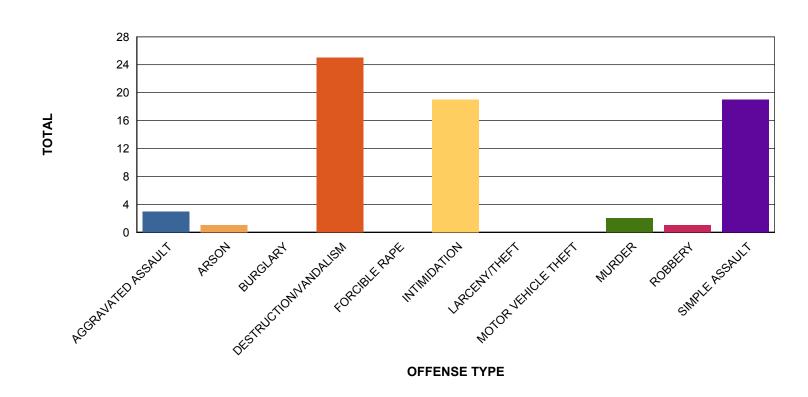

## **BIAS CRIMES BY OFFENSE TYPE**

| OFFENSE TYPE          | TOTAL |
|-----------------------|-------|
| DESTRUCTION/VANDALISM | 25    |
| SIMPLE ASSAULT        | 19    |
| INTIMIDATION          | 19    |
| AGGRAVATED ASSAULT    | 3     |
| MURDER                | 2     |
| ARSON                 | 1     |
| ROBBERY               | 1     |
| BURGLARY              | 0     |
| LARCENY/THEFT         | 0     |
| FORCIBLE RAPE         | 0     |
| MOTOR VEHICLE THEFT   | 0     |