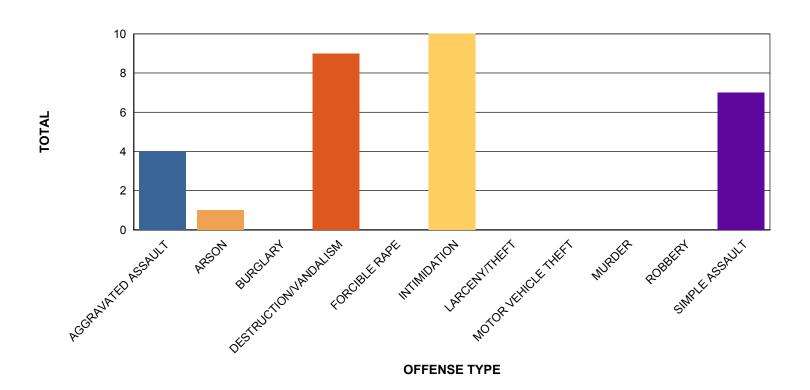

## **BIAS CRIMES BY OFFENSE TYPE**

| OFFENSE TYPE          | TOTAL |
|-----------------------|-------|
| INTIMIDATION          | 10    |
| DESTRUCTION/VANDALISM | 9     |
| SIMPLE ASSAULT        | 7     |
| AGGRAVATED ASSAULT    | 4     |
| ARSON                 | 1     |
| LARCENY/THEFT         | 0     |
| MURDER                | 0     |
| MOTOR VEHICLE THEFT   | 0     |
| BURGLARY              | 0     |
| FORCIBLE RAPE         | 0     |
| ROBBERY               | 0     |