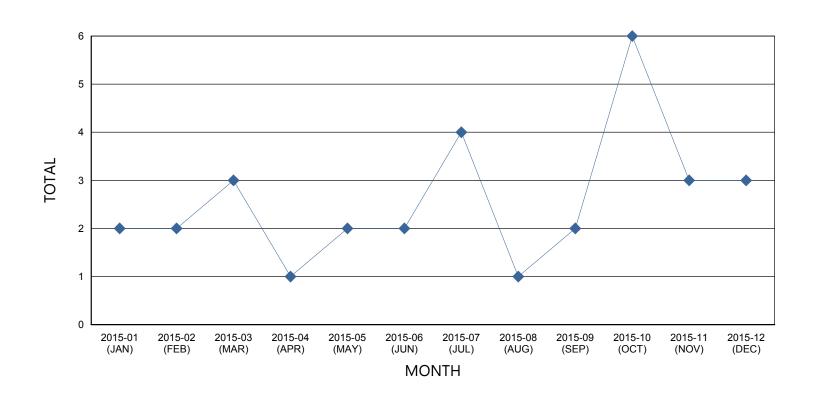

# **BIAS CRIME INCIDENTS PER MONTH**

| MONTH         | TOTAL |
|---------------|-------|
| 2015-01 (JAN) | 2     |
| 2015-02 (FEB) | 2     |
| 2015-03 (MAR) | 3     |
| 2015-04 (APR) | 1     |
| 2015-05 (MAY) | 2     |
| 2015-06 (JUN) | 2     |
| 2015-07 (JUL) | 4     |
| 2015-08 (AUG) | 1     |
| 2015-09 (SEP) | 2     |
| 2015-10 (OCT) | 6     |
| 2015-11 (NOV) | 3     |
| 2015-12 (DEC) | 3     |