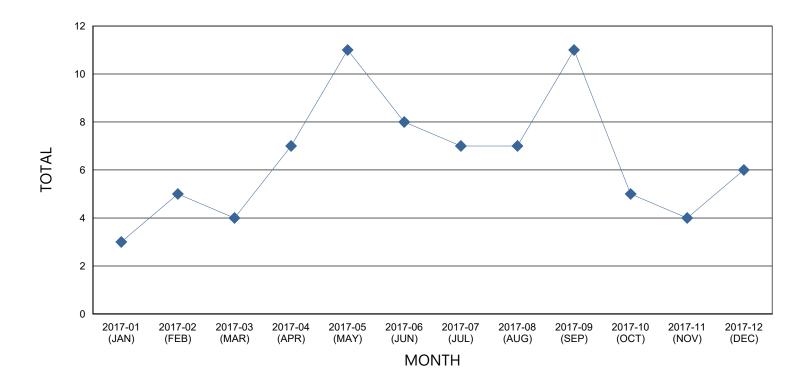

UCTION/VANDALISM | 21    |
| SIMPLE ASSAULT        | 13    |
| AGGRAVATED ASSAULT    | 8     |
| MURDER                | 2     |
| BURGLARY              | 2     |
| ARSON                 | 2     |
| LARCENY/THEFT         | 1     |
| ROBBERY               | 1     |
| MOTOR VEHICLE THEFT   | 1     |
| FORCIBLE RAPE         | 0     |
|                       |       |



## **BIAS CRIME INCIDENTS PER MONTH**

| MONTH         | TOTAL |
|---------------|-------|
| 2017-01 (JAN) | 3     |
| 2017-02 (FEB) | 5     |
| 2017-03 (MAR) | 4     |
| 2017-04 (APR) | 7     |
| 2017-05 (MAY) | 11    |
| 2017-06 (JUN) | 8     |
| 2017-07 (JUL) | 7     |
| 2017-08 (AUG) | 7     |
| 2017-09 (SEP) | 11    |
| 2017-10 (OCT) | 5     |
| 2017-11 (NOV) | 4     |
| 2017-12 (DEC) | 6     |
|               |       |



### **BIAS CRIMES BY RACE**

## **BIAS CRIMES BY MOTIVATION TYPE**

| RACE                      | TOTAL | MOTIVATION                   |
|---------------------------|-------|------------------------------|
| WHITE                     | 37    | ANTI-BLACK                   |
| UNKNOWN                   | 22    | ANTI-WHITE                   |
| BLACK                     | 17    | ANTI-HOMOSEXUAL(GAY&LESBIAN) |
| AMERICAN / ALASKAN NATIVE | 1     | ANTI-HISPANIC                |
| MULTI-RACIAL GROUP        | 1     | ANTI-JEWISH                  |
| ASIAN / PACIFIC ISLANDER  | 0     | ANTI-ASIAN/PACIFIC ISLANDER  |
|                           |       |                              |

## **BIAS CRIME BY VICTIM TYPE**

|                        |       | (SEE MARRAIN |
|-----------------------