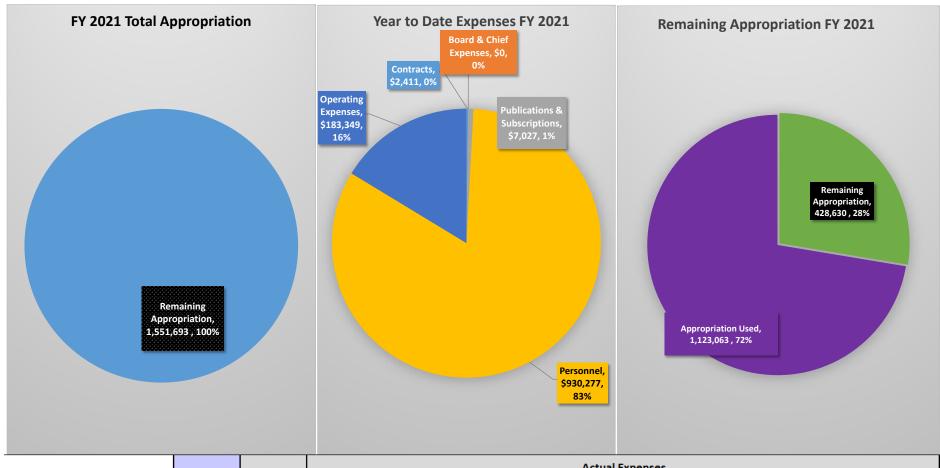

## Appropriation and Expenses FYE June 30, 2021

| EXPENSES                      | Budget<br>2020 | Budget<br>2021 | Actual Expenses |             |             |             |             |             |             |             |             |                 |
|-------------------------------|----------------|----------------|-----------------|-------------|-------------|-------------|-------------|-------------|-------------|-------------|-------------|-----------------|
|                               |                |                | Jul<br>2020     | Aug<br>2020 | Sep<br>2020 | Oct<br>2020 | Nov<br>2020 | Dec<br>2020 | Jan<br>2021 | Feb<br>2021 | Mar<br>2021 | Total<br>Actual |
| CONTRACTS                     | 54,300         | 70,900         | 1,460           | (6,655)     | 760         | 1,625       | -           | 1,270       | 723         | 3,123       | 105         | 2,411           |
| QUARTERLY BOARD MEETINGS      | 10,225         | 3,230          | -               | -           | -           | -           | -           | -           | -           | -           | -           | -               |
| QUARTERLY CHIEF PD's MEETINGS | 1,350          | 200            | •               | -           | -           | •           | -           | -           | 1           | -           | -           | -               |
| ANNUAL BOARD RETREAT          | 5,525          | 100            |                 | -           | -           |             | -           | -           | -           | -           | -           | -               |
| EMPLOYEE EXPENSES             | 12,289         | 3,630          | 129             | 50          | -           | 858         | -           | 145         | 109         | -           | 163         | 1,454           |
| LAW BOOK SUBSCRIPTIONS        | 17,610         | 2,866          | 238             | 515         | 238         | 237         | 238         | 238         | 238         | 702         | -           | 2,642           |
| SUBSCRIPTIONS                 | 13,199         | 8,628          | 130             | 138         | 509         | 3,185       | 422         | -           | 1           | -           | -           | 4,384           |
| OPERATING EXPENSES            | 94,295         | 129,762        | 10,129          | 4,263       | 7,243       | 10,105      | 5,122       | 6,665       | 7,435       | 7,358       | 93,547      | 151,866         |
| PAYROLL & FRINGE BENEFITS     | 1,294,779      | 1,265,529      | 85,675          | 92,930      | 139,922     | 92,876      | 92,052      | 91,911      | 99,447      | 93,482      | 140,529     | 928,823         |
| INTERAGENCY EXPENSES          | 48,000         | 66,848         | 3,223           | 3,371       | 5,129       | 3,204       | 3,307       | 3,304       | 3,339       | 3,309       | 3,297       | 31,483          |
| TOTAL EXPENSES                | 1,551,572      | 1,551,693      | 100,984         | 94,611      | 153,800     | 112,089     | 101,140     | 103,532     | 111,291     | 107,974     | 237,640     | 1,123,063       |
| Remaining Appropriation       | 1,551,693      | 1,551,693      | 1,450,709       | 1,356,098   | 1,202,297   | 1,090,208   | 989,068     | 885,536     | 774,245     | 666,271     | 428,630     |                 |