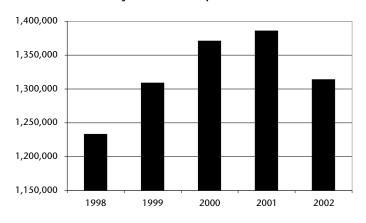

Contact: Larry King, General Manager

email: lking@mitsbus.org website: www.mitsbus.org

#### **General Information**

Type of Service Fixed Route and Demand

Response

Service Area Fixed Route/City Limits - Demand

Response/City Limits

**Service Population** 67,430

#### **Service Hours**

 Weekday
 6:00 am to 9:00 pm

 Saturday
 8:15 am - 8:00 pm

**Sunday** No Service

#### **Fare Structure**

| Base                    | \$0.50 |
|-------------------------|--------|
| Youth                   | N/A    |
| <b>Elderly/Disabled</b> | \$0.25 |
| Transfer                | \$0.10 |

#### Other/Special

Pass \$18.00/30 Day, E&D Pass \$9.00/30 Day, One Day Pass/\$1.10, One Day E&D Pass/\$.55, "Cool Pass" \$5.00 (ages 6 - 18) issued each semester and summer break.

#### System Ridership Trend



#### Personnel

|                | Full-Time | Part-Time |
|----------------|-----------|-----------|
| Operations     | 45        | 7         |
| Maintenance    | 13        | 1         |
| Administration | 19        | 3         |
| Total          | 77        | 11        |

#### **Operation Characteristics**

| Revenue Vehicles       | 47      |
|------------------------|---------|
| Peak Hour Fleet        | 36      |
| Base Fleet             | 28      |
| Fuel Consumption (gal) | 287.648 |

#### Ridership Trends

| 1998 | 1,233,266 |
|------|-----------|
| 1999 | 1,308,846 |
| 2000 | 1,370,940 |
| 2001 | 1,385,850 |
| 2002 | 1,313,964 |
|      |           |

- The system attained all-time paratransit ridership for the fourth consecutive year.
- The system received APTA's 2002 Certificat