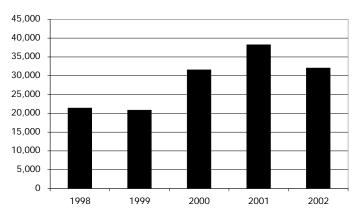

| Diesel         |
| 2                     | 2002              | Ford/Supreme            | Yes               | 14+2wc              | Diesel         |



## **Union County**

P.O. Box 333 Liberty, IN 47353

(765) 458-7277 Fax (765) 458-7722

Contact: Beth McCoy, Transportation Supervisor

email: owenmcoy@uconline.com

#### **General Information**

**Type of Service** Demand Response

Service Area Union County with trips to Richmond and Connersville

**Service Population** 7,349

#### **Service Hours**

Weekday 6:00 am - 8:00 pm Saturday On request

**Sunday** On request

#### **Fare Structure**

Base Zone 1 \$0.75; Zone 2 \$1.00; Zone 3 \$1.25; Zone 4 \$1.50; Zone 5 \$1.75; Zone 6 \$3.50

Youth N/A Elderly/Disabled N/A Transfer N/A

Other/Special

#### **System Ridership Trend**



#### Personnel

|                   | Full-Time | Part-Time |
|-------------------|-----------|-----------|
| <b>Operations</b> | 0         | 16        |
| Maintenance       | 0         | 0         |
| Administration    | 1         | 2         |
| Total             | 1         | 18        |

#### **Operation Characteristics**

| Revenue Vehicles       | 10     |
|------------------------|--------|
| Peak Hour Fleet        | 8      |
| <b>Base Fleet</b>      | 7      |
| Fuel Consumption (gal) | 15,019 |

#### **Ridership Trends**

| 1998 | 21,407 |
|------|--------|
| 1999 | 20,834 |
| 2000 | 31,565 |
| 2001 | 38,220 |
| 2002 | 32,056 |
|      |        |

#### 2002 Highlights

- Union County Transit was presented with the Provider of the Year award, in recognition of outstanding support