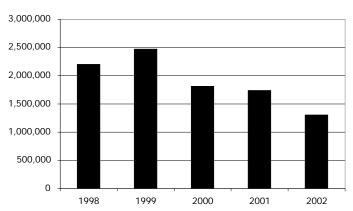

| 2000              | Dodge                   | Nο                | 6                   | Gas            |



### Gary

100 West 4th Avenue Gary, IN 46402

(219) 885-7555 Fax (219) 881-2551

Contact: Arlene Colvin, Interim General Manager

email: n/a

#### **General Information**

**Type of Service** Fixed Route and Demand

Response

Service Area Gary City Limits and Selected

Corridors

**Service Population** 102,746

#### **Service Hours**

 Weekday
 5:00 am - 11:05 pm

 Saturday
 5:00 am - 11:05 pm

**Sunday** No Service

#### Fare Structure

| Base             | \$1.25 |
|------------------|--------|
| Youth            | \$1.00 |
| Elderly/Disabled | \$0.60 |

**Transfer** \$0.15 & \$0.10

Other/Special

Pass \$45.00/Month. E&D Transfers \$0.10

#### **System Ridership Trend**



## Personnel Full-Time Part-Time Operations 56 0 Maintenance 19 0

11

86

0

0

#### **Operation Characteristics**

**Administration** 

**Total** 

| Revenue Vehicles       | 53      |
|------------------------|---------|
| Peak Hour Fleet        | 19      |
| <b>Base Fleet</b>      | 19      |
| Fuel Consumption (gal) | 248.518 |

| Ridersnip Trends |           |
|------------------|-----------|
| 1998             | 2,201,299 |
| 4000             |           |

| 1999 | 2,472,305 |
|------|-----------|
| 2000 | 1,813,052 |
| 2001 | 1,739,696 |
| 2002 | 1,304,092 |

- Continued the U.S. Route 30 Circular Route under Access and Reverse Commute Route connecting passengers to job sites.
- Began preliminary design engineering for the implementation on a Traffic Signalization Project along