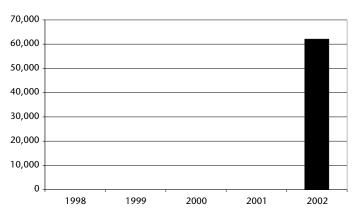

02              | Ford                    | Yes               | 14+4wc              | Diesel         |



## **Jay-Randolph-Delaware Counties**

1701 Pilgrim Blvd., P.O. Box 308 Yorktown, IN 47396 (800) 589-1121 Fax (765) 759

(800) 589-1121 Fax (765) 759-0060 Contact: Mark Yaudus, Manager of Logistics

email: myaudus@lifestreaminc.org

#### **General Information**

**Type of Service** Demand Respnse

Service Area Delaware, Jay and Randolph Counties (except Muncie)

**Service Population** 100,546

#### **Service Hours**

 Weekday
 7:00 am - 6:00 pm

 Saturday
 10:00 am - 2:00 pm

Sunday No Service

#### Fare Structure

**Base** \$1.00 - \$8.00 (depending on

length of trip)

Youth Same as base Elderly/Disabled Same as base

**Transfer** N/A

Other/Special

#### **System Ridership Trend**



#### Personnel

|                | Full-Time | Part-Time |
|----------------|-----------|-----------|
| Operations     | 10        | 9         |
| Maintenance    | 0         | 1         |
| Administration | 1         | 0         |
| Total          | 11        | 10        |

#### **Operation Characteristics**

| Revenue Vehicles       | 14     |
|------------------------|--------|
| Peak Hour Fleet        | 14     |
| Base Fleet             | 10     |
| Fuel Consumption (gal) | 44.149 |

#### Ridership Trends

| N/A    |
|--------|
| N/A    |
| N/A    |
| N/A    |
| 62,090 |
|        |

- The New InterUrban is bringing mobility to East Central Indiana operating a three (3) county public system.
- We provided transportation to 1,187 individuals, and provided 62,484 trips in our first year