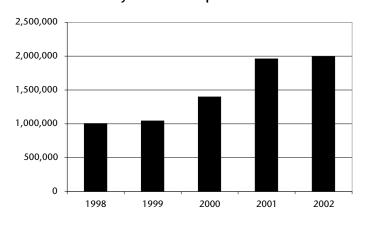

**

130 West Grimes Lane Bloomington, IN 47403 (812) 332-5688 Fax (812) 332-3660 Contact: Lewis May, General Manager

email: Imay@kiva.net website: www.bloomingtontransit.com

Total

#### **General Information**

**Type of Service** Fixed Route and Demand

Response

Service Area Bloomington Metropolitan Area

Service Population 69,291

#### **Service Hours**

 Weekday
 6:10 am - 12:30 am

 Saturday
 7:25 am - 9:30 pm

 Sunday
 9:30 am - 11:20 pm

#### Fare Structure

| Base             | \$0.75 |
|------------------|--------|
| Youth            | \$0.35 |
| Elderly/Disabled | \$0.35 |
| Transfer         | Free   |
|                  |        |

Other/Special

Pass \$25.00/Month, \$125/six-month pass; Disabled Pass \$12.00/Month. Youth Summer Fun Pass/\$25

#### **System Ridership Trend**



# Personnel Full-Time Part-Time Operations 31 24 Maintenance 7 2 Administration 9 0

47

1,993,675

26

#### **Operation Characteristics**

| Revenue Vehicles       | 40      |
|------------------------|---------|
| Peak Hour Fleet        | 32      |
| Base Fleet             | 30      |
| Fuel Consumption (gal) | 279.606 |

| Ridership Herids |           |
|------------------|-----------|
| 1998             | 1,006,051 |
| 1999             | 1,044,344 |
| 2000             | 1,397,628 |
| 2001             | 1,959,807 |

#### 2002 Highlights

2002

- Fixed route ridership reached an all-time high of 1.96 million riders. This represented a 1.7% increase in ridership compared to FY 2001.
- BT Access ridership reached an all-time high of 29,817 passenger trips. This represented a 2.6% increas