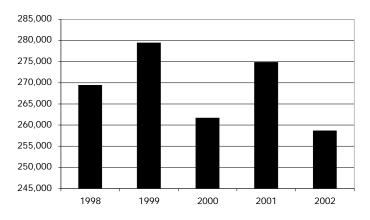

thly Pass \$10.00/Month. Nifty-lift Demand Response \$1.00/Ride; Preschool free

## **Personnel**

|                   | Full-Time | Part-Time |
|-------------------|-----------|-----------|
| <b>Operations</b> | 17        | 8         |
| Maintenance       | 5         | 2         |
| Administration    | 8         | 0         |
| Total             | 30        | 10        |

## **Operation Characteristics**

| Revenue Vehicles       | 16     |
|------------------------|--------|
| Peak Hour Fleet        | 12     |
| Base Fleet             | 11     |
| Fuel Consumption (gal) | 71.194 |

#### **Ridership Trends**

| 1998 | 269,404 |
|------|---------|
| 1999 | 279,413 |
| 2000 | 261,665 |
| 2001 | 274,823 |
| 2002 | 258,640 |
|      |         |

# 2002 Highlights

#### System Ridership Trend



# City of Anderson Transit System

# Group

2

# **Operating Expense Summary**

| Operator Salaries/Wages         | \$758,608   |
|---------------------------------|-------------|
| Other Salaries/Wages            | \$420,923   |
| Fringe                          | \$544,800   |
| Services                        | \$100,966   |
| Materials and Supplies          | \$166,531   |
| Utilities                       | \$19,450    |
| Casualty/Liability              | \$92,765    |
| Purchased Transportation        | \$0         |
| Other                           | \$3,440     |
| Total                           | \$2,107,483 |
| Fixed Route Expenses            | \$1,580,541 |
| <b>Demand Response Expenses</b> | \$526,942   |

## **Revenue Summary**

| Fare Revenue             | \$117,527   |