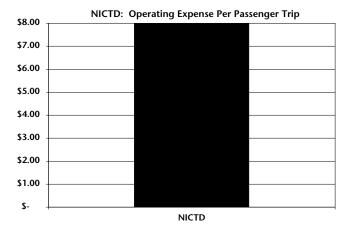

iles |           |                |
|--------|-----------------|-----------|----------------|---------------------|-----------|----------------|
| System | 2001            | 2002      | Percent Change | 2001                | 2002      | Percent Change |
| NICTD  | 3,771,633       | 3,590,060 | -4.81%         | 3,138,919           | 3,154,243 | 0.49%          |
| Total  | 3,771,633       | 3,590,060 | -4.81%         | 3,138,919           | 3,154,243 | 0.49%          |

In 2002, NICTD's operating expense per passenger trip was \$7.98 while the operating cost per mile was \$9.08. Due to high passenger revenue and local assistance, NICTD covered \$0.66 of each dollar of

operating expense through local sources. Similarly, NICTD recovered 47 percent of its expenses through fare revenue alone.









# **Transit System Pages**

**SECTION THREE** 

## 2002 PUBLIC TRANSIT SYSTEMS IN INDIANA





# **Anderson**

530 Baxter Road Anderson, IN 46011 (765) 648-6163 Fax (765) 648-5926

Contact: Jim Haberek, Planner

email: jhaberek@cityofanderson.com website: www.cityofanderson.com/CATS/

#### **General Information**

**Type of Service** Fixed Route and Demand

Response

Service Area Anderson City Limits

**Service Population** 59,734

#### **Service Hours**

 Weekday
 6:00 am - 11:30 pm

 Saturday
 9:00 am - 11:30 pm

**Sunday** No Service

#### **Fare Structure**

Base\$0.50Youth\$0.50Elderly/Disabled\$0.25TransferFree

Other/Special

Pass \$18.00/Month; Shop and Ride Pass: 1 ride free with purchase; Evening Service Monthly Pass \$10.00/Month. Nifty-lift Demand Response \$1.00/Ride;