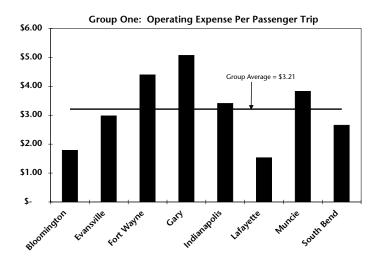

r trip for Group One systems was \$3.21. The cost per trip varied from \$1.53 to \$5.07. Among the urban systems, the average operating expense per vehicle mile was \$3.90 in 2002. The individual systems' cost per mile ranged from \$3.33 to \$5.71.

In 2002, the ratio of locally derived income to operating expense varied from \$0.53 to \$0.66. This means that for every dollar of expense, between \$0.53 and \$0.66 of revenue came from local sources such as fares, charter revenue, and local assistance. Similarly, the fare recovery ratio measures the amount of the total operating expense that is covered by the passenger fares. Among the urban systems, the average fare recovery ratio was 18 percent while the individual systems' actual fare recovery ratios ranged from 6 percent to 20 percent.









# **Group Two: Small Fixed Route Systems**

Group Two systems are small fixed route systems that operate less than one million total vehicle miles per year, with more than 50 percent of the total vehicle miles operated in fixed route service.

The nine transit systems in Group Two provide service to more than 471,000 Indiana residents, approximately eight percent of the state's population. The sizes of the service area populations range from 31,320 to 88,185. The average service area population served by Group Two systems is 52,338.

| System                   | System Name                                 | Service Area                                                      | Service Area<br>Population |  |
|--------------------------|---------------------------------------------|---