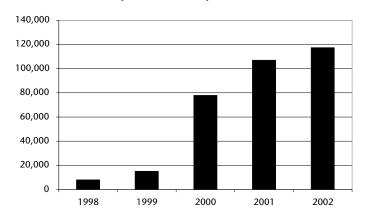

fferson, Ohio

and Switzerland Counties

**Service Population** 119,025

#### **Service Hours**

Saturday

**Weekday** 7 am - 9 pm (Demand Response), 9 am - 6 pm (Point Deviation)

Demand Response - No Service;

9 am - 4 pm (Point Deviation)

**Sunday** No Service

#### **Fare Structure**

**Base** \$1.00 - Point Deviation; \$3.00

Demand Response with \$1.00 for

each additional county

**Youth** Ages 6 to 12, half price of regular

fare; 5 and under, free with fare

paying passenger

**Elderly/Disabled** Half price of regular fare

(suggested donation)

**Transfer** N/A

#### Other/Special

Discount card for Senior nutrition trips. Tokens (equal to \$1.00 fare): Ten for \$8, Twenty for \$15, Forty for \$25. Tokens for Senior/Disabled/Children half price

#### **System Ridership Trend**



#### Personnel

|                | Full-Time | Part-Time |
|----------------|-----------|-----------|
| Operations     | 22        | 8         |
| Maintenance    | 0         | 0         |
| Administration | 2         | 0         |
| Total          | 24        | 8         |

#### **Operation Characteristics**

| Revenue Vehicles       | 28     |
|------------------------|--------|
| Peak Hour Fleet        | 17     |
| <b>Base Fleet</b>      | 13     |
| Fuel Consumption (gal) | 51,918 |

#### **Ridership Trends**

| 1998 | 8,000   |
|------|---------|
| 1999 | 15,129  |
| 2000 | 77,904  |
| 2001 | 107,049 |
| 2002 | 117,404 |

#### 2002 Highlights

- Received Honorable Mention Indiana Achievement Award for Innovation.
- Started new point deviation route in Batesville, IN.
- Manager became