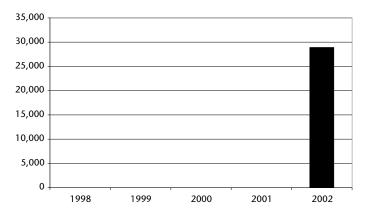

ransfer N/A

Other/Special

| Personnel |
|-----------|
|-----------|

|                | Full-Time | Part-Time |
|----------------|-----------|-----------|
| Operations     | 6         | 9         |
| Maintenance    | 0         | 0         |
| Administration | 0         | 3         |
| Total          | 6         | 12        |

#### **Operation Characteristics**

| Revenue Vehicles       | 12     |
|------------------------|--------|
| Peak Hour Fleet        | 12     |
| Base Fleet             | 12     |
| Fuel Consumption (gal) | 12.641 |

#### Ridership Trends

| 1998 | N/A    |
|------|--------|
| 1999 | N/A    |
| 2000 | N/A    |
| 2001 | N/A    |
| 2002 | 28,899 |

#### 2002 Highlights

- Began operation January 1, 2002.
- Filled to capacity quickly.

#### **System Ridership Trend**



## **LINK Hendricks County**

#### Group

4

#### **Operating Expense Summary**

| Operator Salaries/Wages Other Salaries/Wages  | \$120,419<br>\$0 |
|-----------------------------------------------|------------------|
| Fringe                                        | \$12,058         |
| Services                                      | \$43,503         |
| Materials and Supplies                        | \$37,489         |
| Utilities                                     | \$5,577          |
| Casualty/Liability                            | \$4,039          |
| Purchased Transportation                      |                  |
| Other                                         | \$663            |
| Total                                         | \$223,748        |
| Fixed Route Expenses Dema