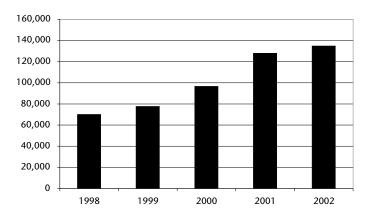

| Diesel         |



## **Cass County**

1803 Smith Street Logansport, IN 46947 (574) 722-2424 Fax (574) 739-2167

Contact: Sue Hoehler, Executive Director

email: hoehlers1@cqc.com

#### **General Information**

**Type of Service** Fixed Route and Demand

Response

Service Area Cass County and City of

Logansport

**Service Population** 40,930

#### Service Hours

**Weekday** 6:00 am - 6:00 pm

Saturday No Service Sunday No Service

#### Fare Structure

Base\$1.00 City Limits, \$2.00 CountyYouth\$1.00 City Limits, \$2.00 CountyElderly/DisabledElderly - Donation; Disabled \$1.00

City Limits, \$2.00 County

**Transfer** N/A

Other/Special

Logansport: 25 rides for \$20, 12 rides for \$10. In-county passes: \$40 for 25 rides, \$20 for 12 rides

#### **System Ridership Trend**



#### **Personnel**

|                | Full-Time | Part-Time |
|----------------|-----------|-----------|
| Operations     | 14        | 9         |
| Maintenance    | 0         | 1         |
| Administration | 3         | 6         |
| Total          | 17        | 16        |

#### **Operation Characteristics**

| Revenue Vehicles       | 15     |
|------------------------|--------|
| Peak Hour Fleet        | 14     |
| Base Fleet             | 13     |
| Fuel Consumption (gal) | 50.645 |

#### Ridership Trends

| 1998 | 70,037  |
|------|---------|
|      | •       |
| 1999 | 77,575  |
| 2000 | 96,570  |
| 2001 | 127,840 |
| 2002 | 134,766 |

- In 2002 we experienced another 5.5% increase in ridership and were rewarded by the amount of individuals currently using and enjoying our trans