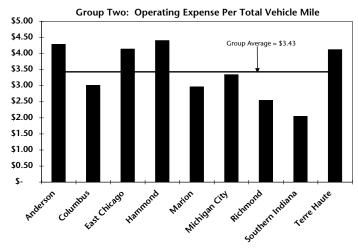

The cost per trip varied from \$3.00 to \$8.15. The average operating cost per mile was \$3.43, with actual costs ranging from \$2.05 to \$4.41 per mile.

In 2002, all of the Group Two systems covered approximaely 23 percent of their operating expenses with locally derived income. For each

dollar of expense, an average of \$0.39 came from local financial sources such as passenger fares, charter revenue, levy revenue, and local cash grants among others. The locally derived income per operating expense ranged from \$0.29 to \$0.56. On average, the systems covered nine percent of their expenses through passenger fares. The Group Two fare recovery ratios ranged from five to eighteen percent (note: East Chicago does not charge a passenger fare, thus does not exhibit a fare recovery ratio).









# **Group Three: Urban Demand Response Systems**

The four transit systems in Group Three operate in urbanized areas with populations greater than 50,000. Fifty percent or more of their total vehicle miles are operated in demand response or deviated fixed route service.

The Group Three systems serve approximately 447,557 people. The combined service area

populations provide service to approximately seven percent of the state's population. The average service area population for Group Three systems is 111,889. Although Elkhart and Goshen operate separate transit systems, the two cities are defined as one metropolitan area with a combined population of 81,257.

| System        | System Name                                        | Service Area                       | Service Area<br>