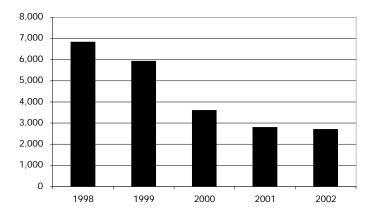

50 |
| <b>Elderly/Disabled</b> | \$0.50 |
| Transfer                | N/A    |
| Other/Special           |        |

#### **Personnel**

|                | Full-Time | Part-Time |
|----------------|-----------|-----------|
| Operations     | 1         | 0         |
| Maintenance    | 0         | 0         |
| Administration | 0         | 1         |
| Total          | 1         | 1         |

#### **Operation Characteristics**

| Revenue Vehicles       | 1   |
|------------------------|-----|
| Peak Hour Fleet        | 1   |
| Base Fleet             | 1   |
| Fuel Consumption (gal) | 788 |

#### **Ridership Trends**

| 1998 | 6,829 |
|------|-------|
| 1999 | 5,931 |
| 2000 | 3,601 |
| 2001 | 2,800 |
| 2002 | 2,706 |
|      |       |

#### 2002 Highlights

#### **System Ridership Trend**



## **Huntingburg Transit System**

#### Group

4

#### **Operating Expense Summary**

| Operator Salaries/Wages         | \$22,044 |
|---------------------------------|----------|
| Other Salaries/Wages            | \$29,292 |
| Fringe                          | \$17,392 |
| Services                        | \$1,311  |
| Materials and Supplies          | \$1,180  |
| Utilities                       | \$3,300  |
| Casualty/Liability              | \$860    |
| Purchased Transportation        | \$0      |
| Other                           | \$1,206  |
| Total                           | \$76,585 |
| Fixed Route Expenses            | \$0      |
| <b>Demand Response Expenses</b> | \$76,585 |

#### **Revenue Summary**

| Fare Revenue             | \$704    |
|--------------------------|------