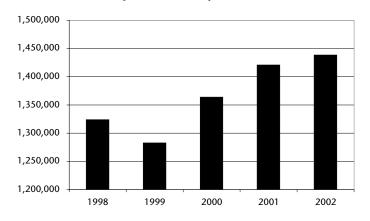

g Road Fort Wayne, IN 46808 (260) 432-4977 Fax (260) 436-7729

Contact: Dave Gionet, General Manager

email: drgionet@fwcitilink.com website: www.fwcitilink.com

#### **General Information**

**Type of Service** Fixed Route/Demand

Response/Point Deviation

Service Area Fort Wayne Metropolitan Area

**Service Population** 218,133

#### **Service Hours**

 Weekday
 5:15 am - 9:45 pm

 Saturday
 8:00 am - 6:30 pm

**Sunday** No Service

#### Fare Structure

| Base                    | \$1.00 |
|-------------------------|--------|
| Youth                   | \$0.75 |
| <b>Elderly/Disabled</b> | \$0.50 |
| Transfer                | Free   |

Other/Special

Pass \$45.00/Month; E&D \$22.00/Month. Card \$10.00/10 Rides; E&D \$5.00/10 Rides; Youth \$7.50/10 Rides

#### **System Ridership Trend**



# Personnel Full-Time Part-Time Operations 64 6 Maintenance 10 5 Administration 13 3

87

14

#### **Operation Characteristics**

| Revenue Vehicles       | 50      |
|------------------------|---------|
| Peak Hour Fleet        | 33      |
| Base Fleet             | 27      |
| Fuel Consumption (gal) | 326.161 |

#### Ridership Trends

**Total** 

| 1,324,014 |
|-----------|
| 1,282,639 |
| 1,363,927 |
| 1,420,822 |
| 1,438,431 |
|           |

- During 2002, Citilink improved cross town service with the introduction of the expanded Southeast Local #5 bus route.
- Citilink Access was expanded with additional operating shifts placed in service during the year.
- Citilink continued to work toward reducing the cost of operating Citilink fixed route service (to an average of \$46.59 per hou