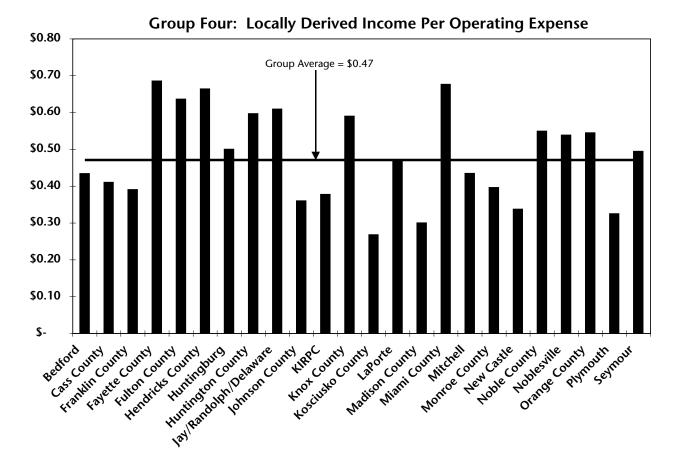

r trip that was less than \$9.00. However, the cost per trip ranged from \$4.41 to \$28.30 creating an average cost per trip of \$9.29. The average operating expense per vehicle mile was \$2.47. The actual cost per mile ranged from less than a dollar to nearly eleven dollars.

The amount of locally derived income that the Group Four systems generated per dollar of operating expense varied within a range of \$0.42 among the systems. While the average was \$0.47 for each dollar of expense, the individual systems generated between \$0.27 and \$0.69 at the local level. The fare recovery ratio also differed greatly among the systems. Through passenger fares, the systems recovered between one percent and twenty-six percent of system expenses. The average fare recovery ratio was 11 percent.









# Northern Indiana Commuter Transportation District

The Northern Indiana Commuter Transportation District (NICTD) provides commuter rail service between South Bend, Indiana and Chicago, Illinois. Because commuter rail operations are inherently different from bus and demand response services in terms of ridership and cost and revenue, NICTD was not included in one of the four peer groups profiled in this section.

NICTD serves an estimated 163,611 Indiana residents along its service corridor. This represents approximately three percent of the state's population.

| System     | System Name                                       | Service Area                                       | Service Area Population |
|------------|---------------------------------------------------|--------------