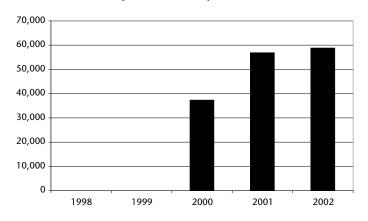

| Dodge/Braun             | Yes               | 9+2wc               | Gas            |
| 2                     | 2002              | Chevrolet               | No                | 22                  | Gas            |



## **Knox County**

2009 Prospect Avenue Vincennes, IN 47591 (812) 882-2285 Fax (812) 882-2186

Contact: Mary Eakins, Transportation Specialist

email: n/a

#### **General Information**

**Type of Service** Demand Response and Deviated

**Fixed Route** 

Service Area Knox County
Service Population 39,256

#### Service Hours

Weekday 6:00 am - 6:00 pm
Saturday By appointment
Sunday By appointment

#### Fare Structure

Base \$2.00 in Vincennes, \$3.00 County
Youth N/A
Elderly/Disabled N/A
Transfer N/A
Other/Special

25 tokens for \$20.00.

#### **System Ridership Trend**



#### Personnel

|                | Full-Time | Part-Time |
|----------------|-----------|-----------|
| Operations     | 2         | 10        |
| Maintenance    | 0         | 0         |
| Administration | 1         | 0         |
| Total          | 3         | 10        |

#### **Operation Characteristics**

| Revenue Vehicles       | 8      |
|------------------------|--------|
| Peak Hour Fleet        | 7      |
| Base Fleet             | 6      |
| Fuel Consumption (gal) | 17.052 |

#### Ridership Trends

| N/A    |
|--------|
| N/A    |
| 37,358 |
| 56,889 |
| 58,824 |
|        |

- Five Van-Go drivers were awarded master driver awards for their attendance at RTAP lead training.
- We maintained a very aggressive training schedule for all drivers/ volunteers and personnel. AED (diffi