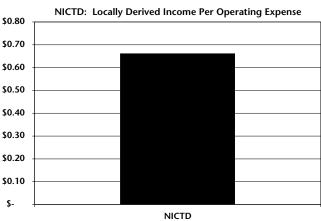

|           |                |
|--------|-----------------|-----------|----------------|---------------------|-----------|----------------|
| System | 2001            | 2002      | Percent Change | 2001                | 2002      | Percent Change |
| NICTD  | 3,771,633       | 3,590,060 | -4.81%         | 3,138,919           | 3,154,243 | 0.49%          |
| Total  | 3,771,633       | 3,590,060 | -4.81%         | 3,138,919           | 3,154,243 | 0.49%          |

In 2002, NICTD's operating expense per passenger trip was \$7.98 while the operating cost per mile was \$9.08. Due to high passenger revenue and local assistance, NICTD covered \$0.66 of each dollar of

operating expense through local sources. Similarly, NICTD recovered 47 percent of its expenses through fare revenue alone.









# **Transit System Pages**

**SECTION THREE** 

## 2002 PUBLIC TRANSIT SYSTEMS IN INDIANA





# **Anderson**

530 Baxter Road Anderson, IN 46011 (765) 648-6163 Fax (765) 648-5926

Contact: Jim Haberek, Planner

email: jhaberek@cityofanderson.com website: www.cityofanderson.com/CATS/

#### **General Information**

**Type of Service** Fixed Route and Demand

Response

Service Area Anderson City Limits

**Service Population** 59,734

#### **Service Hours**

 Weekday
 6:00 am - 11:30 pm

 Saturday
 9:00 am - 11:30 pm

**Sunday** No Service

#### **Fare Structure**

Base\$0.50Youth\$0.50Elderly/Disabled\$0.25TransferFree

Other/Special

Pass \$18.00/Month; Shop and Ride Pass: 1 ride free with purchase; Evening Service Monthly Pass \$10.00/Month. Nifty-lift Demand Response \$1.00/Ride; Pres