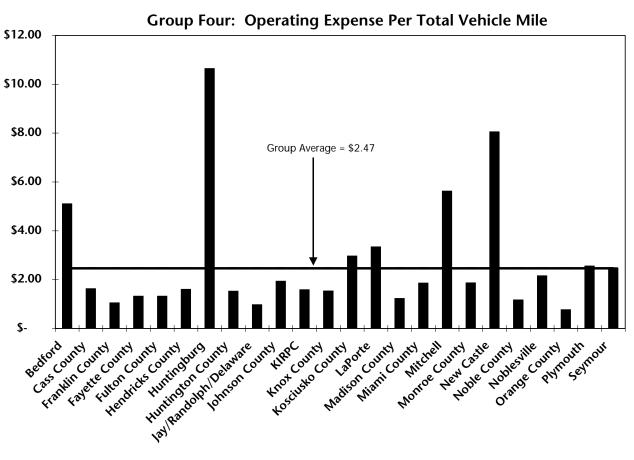

ger trip that was less than \$9.00. However, the cost per trip ranged from \$4.41 to \$28.30 creating an average cost per trip of \$9.29. The average operating expense per vehicle mile was \$2.47. The actual cost per mile ranged from less than a dollar to nearly eleven dollars.

The amount of locally derived income that the Group Four systems generated per dollar of operating expense varied within a range of \$0.42 among the systems. While the average was \$0.47 for each dollar of expense, the individual systems generated between \$0.27 and \$0.69 at the local level. The fare recovery ratio also differed greatly among the systems. Through passenger fares, the systems recovered between one percent and twenty-six percent of system expenses. The average fare recovery ratio was 11 percent.









# Northern Indiana Commuter Transportation District

The Northern Indiana Commuter Transportation District (NICTD) provides commuter rail service between South Bend, Indiana and Chicago, Illinois. Because commuter rail operations are inherently different from bus and demand response services in terms of ridership and cost and revenue, NICTD was not included in one of the four peer groups profiled in this section.

NICTD serves an estimated 163,611 Indiana residents along its service corridor. This represents approximately three percent of the state's population.

| System     | System Name                                       | Service Area                                       | Service Area Population |
|------------|---------------------------------------------------|------------