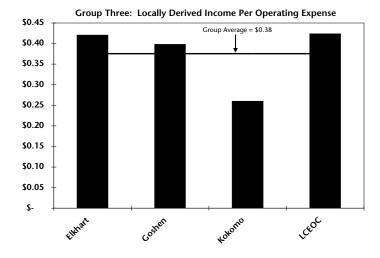

senger trip of \$8.72 in 2002. The cost per trip decreased approximately 4.4 percent from 2001. In 2002, the cost per trip for individual systems varied from \$7.36 to \$12.01. It cost an average of \$1.83 for each vehicle mile operated by the Group Three systems. The actual operating expense per mile for the systems ranged from \$1.46 to \$2.50.

Through local means of generating income, the Group Three systems covered an average of \$0.38 for each dollar of operating expense. Primarily using passenger fare revenue and local cash grants, the systems covered between \$0.26 and \$0.42 for each dollar of expense. Considering fare revenue alone, the systems recovered between 6 percent and 33 percent of system expenses through passenger fares, with an average fare recovery of 21 percent.









# **Group Four: Rural Demand Response Systems**

Rural demand response systems include transit systems in urban areas with populations less 50,000 and rural countywide and multi-county systems with varying population sizes. These systems operate 50 percent or more of their total vehicle miles in demand response or deviated fixed route service. Indiana's five new transit systems qualify for Group Four.

The 31 systems in Group Four serve more than 1.4 million people. This represents 23 percent of the state's population. The average service area population is 45,239. The size of the individual service areas is between 4,567 and 119,025 people.

| System                   | System Name                               | Service Area                                                        | Se