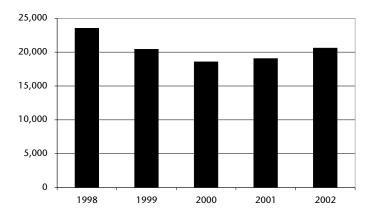

g off-peak

Transfer N/A

Other/Special

Disabled fare \$7.00 for first three miles.

#### **Personnel**

|                   | Full-Time | Part-Time |
|-------------------|-----------|-----------|
| <b>Operations</b> | 5         | 0         |
| Maintenance       | 3         | 0         |
| Administration    | 8         | 0         |
| Total             | 16        | 0         |

#### **Operation Characteristics**

| Revenue Vehicles       | 7     |
|------------------------|-------|
| Peak Hour Fleet        | 6     |
| Base Fleet             | 6     |
| Fuel Consumption (gal) | 9,638 |

#### **Ridership Trends**

| 1998 | 23,521 |
|------|--------|
| 1999 | 20,410 |
| 2000 | 18,567 |
| 2001 | 19,052 |
| 2002 | 20,603 |
|      |        |

#### 2002 Highlights

#### System Ridership Trend



## **Goshen Transit**

#### Group

3

#### **Operating Expense Summary**

| Operator Salaries/Wages                       | \$0              |
|-----------------------------------------------|------------------|
| Other Salaries/Wages                          | \$14,177         |
| Fringe                                        | \$8,260          |
| Services                                      | \$0              |
| Materials and Supplies                        | \$817            |
| Utilities                                     | \$0              |
| Casualty/Liability                            | \$0              |
| Purchased Transportation                      | \$103,702        |
| Other                                         | \$27,364         |
| Total