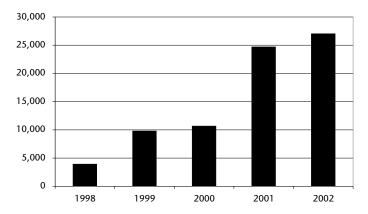

bottles or 4 plastic milk bottles). Vehicle has storage containers on board for recyclable products.

#### Personnel

|                   | Full-Time | Part-Time |
|-------------------|-----------|-----------|
| <b>Operations</b> | 1         | 5         |
| Maintenance       | 0         | 0         |
| Administration    | 0         | 0         |
| Total             | 1         | 5         |

#### **Operation Characteristics**

| Revenue Vehicles       | 3     |
|------------------------|-------|
| Peak Hour Fleet        | 2     |
| Base Fleet             | 2     |
| Fuel Consumption (gal) | 8.685 |

#### **Ridership Trends**

| 3,932  |
|--------|
| 9,799  |
| 10,665 |
| 24,705 |
| 27,032 |
|        |

#### 2002 Highlights

Continued ridership increases.

#### **System Ridership Trend**



## **Seymour Transit (Recycle to Ride)**

## Group

4

### **Operating Expense Summary**

| Operator Salaries/Wages         | \$76,198       |
|---------------------------------|----------------|
| Other Salaries/Wages            | \$0<br>\$7.250 |
| Fringe                          | \$7,250        |
| Services                        | \$16,482       |
| Materials and Supplies          | \$10,873       |
| Utilities                       | \$1,507        |
| Casualty/Liability              | \$0            |
| Purchased Transportation        | \$0            |
| Other                           | \$29,128       |
| Total                           | \$141,438      |
| Fixed Route Expenses            | N/A            |
| <b>Demand Response Expenses</b> | \$141,438      |

#### **Revenue Sum