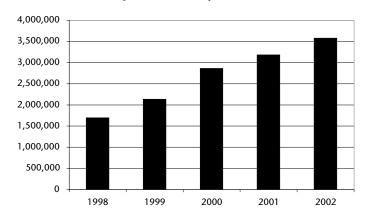

el         |



## Lafayette/West Lafayette

1250 Canal Rd., Box 588 Lafayette, IN 47902

(765) 423-2666 Fax (765) 742-4729

Contact: Martin B. Sennett, General Manager

email: msennett@gocitybus.com website: www.GoCityBus.com

#### **General Information**

Type of Service Fixed Route and Demand

Response

Service Area Lafayette, West Lafayette Metro

Area, & Purdue Campus

**Service Population** 123,046

#### Service Hours

 Weekday
 6:00 am - 10:40 pm

 Saturday
 6:00 am - 9:40 pm

 Sunday
 8:45 am - 6:40 pm

#### Fare Structure

| Base             | \$0.75 |
|------------------|--------|
| Youth            | Free   |
| Elderly/Disabled | 0.25   |
| Transfer         | Free   |

Other/Special

Pass \$21.00/Month, E&D Pass \$10.50/Month, Token \$.50/ride.

#### **System Ridership Trend**



#### Personnel

|                   | Full-Time | Part-Time |
|-------------------|-----------|-----------|
| <b>Operations</b> | 72        | 16        |
| Maintenance       | 12        | 1         |
| Administration    | 16        | 0         |
| Total             | 100       | 17        |

#### **Operation Characteristics**

| Revenue Vehicles       | 65      |
|------------------------|---------|
| Peak Hour Fleet        | 53      |
| Base Fleet             | 37      |
| Fuel Consumption (gal) | 358.529 |

#### Ridership Trends

| 1998 | 1,695,702 |
|------|-----------|
| 1999 | 2,135,333 |
| 2000 | 2,861,573 |
| 2001 | 3,182,325 |
| 2002 | 3,578,716 |
|      |           |

- CityBus had record ridership for the year 2002. Passengers rode buses 3,579,053 times, an increase of 13% over