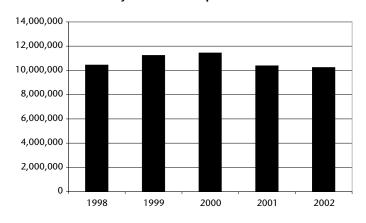

(317) 635-6585 Contact: Gil Holmes, President/CEO

email: n/a website: www.indygo.net

#### **General Information**

Type of Service Fixed Route and Demand

Response

Service Area Indianapolis Metropolitan Area

Service Population 904,219

#### **Service Hours**

 Weekday
 4:35 am - 2:48 am

 Saturday
 4:40 am - 12:30 am

 Sunday
 5:25 am - 12:30 am

#### Fare Structure

| Base             | \$1.00 |
|------------------|--------|
| Youth            | \$0.50 |
| Elderly/Disabled | \$0.50 |
| Transfer         | Free   |
|                  |        |

#### Other/Special

Pass (full fare) \$40.00/Month; E&D Pass \$20.00/Month. Demand Response \$20.00 for Ten Trip Ticket; 7-Day Pass \$12; Day Pass \$3.00; All Passes 1/2 price for youth and "half-fare" program

#### **System Ridership Trend**



## Personnel Full-Time Part-Time Operations 319 11

| Operations     | 319 | 11 |
|----------------|-----|----|
| Maintenance    | 76  | 0  |
| Administration | 47  | 0  |
| Total          | 442 | 11 |

#### **Operation Characteristics**

| Revenue Vehicles       | 229       |
|------------------------|-----------|
| Peak Hour Fleet        | 170       |
| <b>Base Fleet</b>      | 115       |
| Fuel Consumption (gal) | 1.691.792 |

#### **Ridership Trends**

| 10,444,627 |
|------------|
| 11,239,155 |
| 11,443,499 |
| 10,389,510 |
| 10,247,493 |
|            |

- Received another \$1,000,000 JARC Grant to continue IndyGo's Job Access Program.
- Successfully demonstrated an electric bus circulator route in the Indianapolis Downtown area as a test of IndyGo's Electric Bus project.
- Prelim