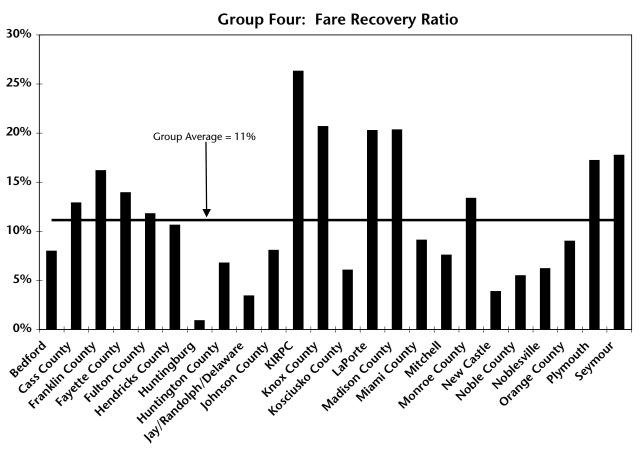

trip that was less than \$9.00. However, the cost per trip ranged from \$4.41 to \$28.30 creating an average cost per trip of \$9.29. The average operating expense per vehicle mile was \$2.47. The actual cost per mile ranged from less than a dollar to nearly eleven dollars.

The amount of locally derived income that the Group Four systems generated per dollar of operating expense varied within a range of \$0.42 among the systems. While the average was \$0.47 for each dollar of expense, the individual systems generated between \$0.27 and \$0.69 at the local level. The fare recovery ratio also differed greatly among the systems. Through passenger fares, the systems recovered between one percent and twenty-six percent of system expenses. The average fare recovery ratio was 11 percent.









# Northern Indiana Commuter Transportation District

The Northern Indiana Commuter Transportation District (NICTD) provides commuter rail service between South Bend, Indiana and Chicago, Illinois. Because commuter rail operations are inherently different from bus and demand response services in terms of ridership and cost and revenue, NICTD was not included in one of the four peer groups profiled in this section.

NICTD serves an estimated 163,611 Indiana residents along its service corridor. This represents approximately three percent of the state's population.

| System     | System Name                                       | Service Area                                       | Service Area Population |
|------------|---------------------------------------------------|----------------