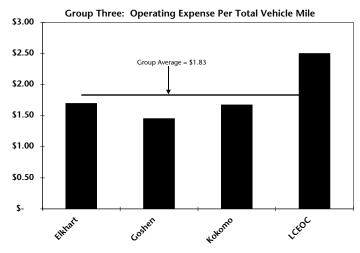

assenger trip of \$8.72 in 2002. The cost per trip decreased approximately 4.4 percent from 2001. In 2002, the cost per trip for individual systems varied from \$7.36 to \$12.01. It cost an average of \$1.83 for each vehicle mile operated by the Group Three systems. The actual operating expense per mile for the systems ranged from \$1.46 to \$2.50.

Through local means of generating income, the Group Three systems covered an average of \$0.38 for each dollar of operating expense. Primarily using passenger fare revenue and local cash grants, the systems covered between \$0.26 and \$0.42 for each dollar of expense. Considering fare revenue alone, the systems recovered between 6 percent and 33 percent of system expenses through passenger fares, with an average fare recovery of 21 percent.









# **Group Four: Rural Demand Response Systems**

Rural demand response systems include transit systems in urban areas with populations less 50,000 and rural countywide and multi-county systems with varying population sizes. These systems operate 50 percent or more of their total vehicle miles in demand response or deviated fixed route service. Indiana's five new transit systems qualify for Group Four.

The 31 systems in Group Four serve more than 1.4 million people. This represents 23 percent of the state's population. The average service area population is 45,239. The size of the individual service areas is between 4,567 and 119,025 people.

| System                   | System Name                               | Service Area                                                        |