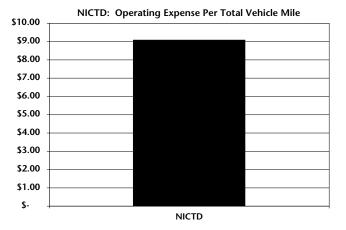

es |           |                |
|--------|-----------------|-----------|----------------|---------------------|-----------|----------------|
| System | 2001            | 2002      | Percent Change | 2001                | 2002      | Percent Change |
| NICTD  | 3,771,633       | 3,590,060 | -4.81%         | 3,138,919           | 3,154,243 | 0.49%          |
| Total  | 3,771,633       | 3,590,060 | -4.81%         | 3,138,919           | 3,154,243 | 0.49%          |

In 2002, NICTD's operating expense per passenger trip was \$7.98 while the operating cost per mile was \$9.08. Due to high passenger revenue and local assistance, NICTD covered \$0.66 of each dollar of

operating expense through local sources. Similarly, NICTD recovered 47 percent of its expenses through fare revenue alone.









# **Transit System Pages**

**SECTION THREE** 

## 2002 PUBLIC TRANSIT SYSTEMS IN INDIANA





# **Anderson**

530 Baxter Road Anderson, IN 46011 (765) 648-6163 Fax (765) 648-5926

Contact: Jim Haberek, Planner

email: jhaberek@cityofanderson.com website: www.cityofanderson.com/CATS/

#### **General Information**

**Type of Service** Fixed Route and Demand

Response

Service Area Anderson City Limits

**Service Population** 59,734

#### **Service Hours**

 Weekday
 6:00 am - 11:30 pm

 Saturday
 9:00 am - 11:30 pm

**Sunday** No Service

#### **Fare Structure**

Base\$0.50Youth\$0.50Elderly/Disabled\$0.25TransferFree

Other/Special

Pass \$18.00/Month; Shop and Ride Pass: 1 ride free with purchase; Evening Service Monthly Pass \$10.00/Month. Nifty-lift Demand Response \$1.00/Ride; Pr