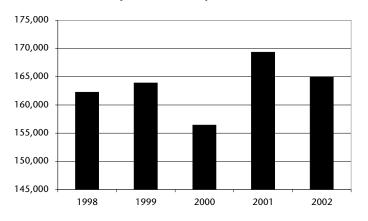

**KIRPC**

115 E. 4th Street, P.O. Box 127 Monon, IN 47959 (219) 253-6658 Fax (219) 253-6659

Contact: Stan Minnick, Project Coordinator

email: stanm@urhere.net

#### **General Information**

**Type of Service** Demand Response

Service Area Jasper, Newton, Pulaski, Starke,

and White Counties

**Service Population** 107,187

#### **Service Hours**

Weekday 6:00 am - 6:00 pm Saturday No Service Sunday No Service

#### **Fare Structure**

| Base                    | \$1.00 |
|-------------------------|--------|
| Youth                   | \$1.00 |
| <b>Elderly/Disabled</b> | \$1.00 |
| Transfer                | N/A    |
|                         |        |

Other/Special

Pass \$11.00/Month, \$150.00/Year (Pulaski Co.). Ticket \$7.50/12 Rides (Starke Co.)

#### **System Ridership Trend**



## Personnel Full-Time Part-Time Operations 18 11 Maintenance 0 0 Administration 3 19

21

164,993

30

#### **Operation Characteristics**

**Total** 

| Revenue Vehicles       | 50     |
|------------------------|--------|
| Peak Hour Fleet        | 50     |
| Base Fleet             | 50     |
| Fuel Consumption (gal) | 63,459 |

| Ridership Hends |         |
|-----------------|---------|
| 1998            | 162,261 |
| 1999            | 163,893 |
| 2000            | 156,443 |
| 2001            | 169.349 |

#### 2002 Highlights

2002

- Pulaski County received a PACE grant to provide county wide pre-school services. Arrowhead Country Public Transit Service provider in Pulaski County became the contract transit provider for the new service.
- Arrowhead Country Public Transit Service prov