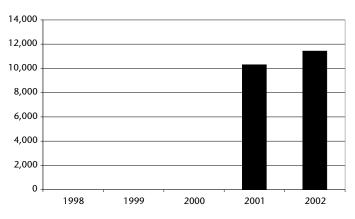

| 2002              | Ford/Supreme            | Yes               | 16+2wc              | Gas            |



## **Noble County**

111 Cedar Street Kendallville, IN 46755

(260) 347-4226 Fax (260) 347-3121 Contact: Melody Skinner, Executive Director

email: transerv@ligtel.com

#### **General Information**

Type of Service Demand Response
Service Area Noble County
Service Population 46,275

#### **Service Hours**

Weekday 6:00 am - 6:00 pm Saturday No Service Sunday No Service

#### **Fare Structure**

**Base** \$2.00 for 10 miles and under from pick up: \$5.00 for 10-20

from pick up; \$5.00 for 10-20

Youth miles from pickup
Same as base

**Elderly/Disabled** Over 60, donation only (county

only), Disabled (base rate)

**Transfer** N/A

Other/Special

#### **System Ridership Trend**



#### Personnel

|                | Full-Time | Part-Time |
|----------------|-----------|-----------|
| Operations     | 4         | 9         |
| Maintenance    | 0         | 0         |
| Administration | 2         | 0         |
| Total          | 6         | 9         |

#### **Operation Characteristics**

| Revenue Vehicles       | 7      |
|------------------------|--------|
| Peak Hour Fleet        | 7      |
| Base Fleet             | 7      |
| Fuel Consumption (gal) | 14.689 |

#### **Ridership Trends**

| 1998 | N/A    |
|------|--------|
| 1999 | N/A    |
| 2000 | N/A    |
| 2001 | 10,303 |
| 2002 | 11,430 |

- Received a grant from the Noble County Community Foundation through Project Diversity to purchase a mini-van to increase Hispanic and western Noble county ridership.
-