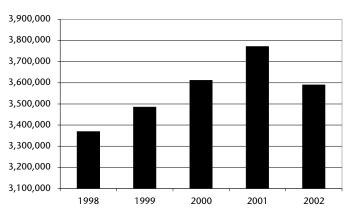

way 12 Chesterton, IN 46304

(219) 926-5744 Fax (219) 929-4438

Contact: Gerald R. Hanas, General Manager

email: gerald.hanas@nictd.com website: www.nictd.com

#### **General Information**

Type of Service Commuter Rail

Service Area Rail Corridor between South Bend, IN & Chicago, IL

**Service Population** 163,611 (estimated)

#### **Service Hours**

 Weekday
 4:02 am - 2:25 am

 Saturday
 5:20 am - 2:25 am

 Sunday
 5:20 am - 2:25 am

#### **Fare Structure**

BaseBased on Zone (\$3.15 to \$9.40)YouthBased on Zone (\$1.55 to \$4.70)Elderly/DisabledBased on Zone (\$1.55 to \$4.70)

**Transfer** N/A

Other/Special

10 Ride Tickets \$31.50 - \$89.40; 25 Ride Tickets \$70.90 - \$212.00; Monthly \$85.05 - \$265.10; Discounts for Elderly, Youth, and Disabled.

#### **System Ridership Trend**



#### Personnel

|                | Full-Time | Part-Time |
|----------------|-----------|-----------|
| Operations     | 105       | 1         |
| Maintenance    | 201       | 0         |
| Administration | 30        | 4         |
| Total          | 336       | 5         |

#### **Operation Characteristics**

| Revenue Vehicles | 58 |
|------------------|----|
| Peak Hour Fleet  | 58 |
| Base Fleet       | 28 |

Fuel Consumption (gal) 16,332,750 Kilowatt hours

#### Ridership Trends

| 1998 | 3,369,557 |
|------|-----------|
| 1999 | 3,485,089 |
| 2000 | 3,611,257 |
| 2001 | 3,771,633 |
| 2002 | 3,590,060 |

#### 2002 Highlights

- L.H. Harriman Memorial Awards Institute Certificate of Commendation presented in recognition of outstanding safety performance for 2001 (May, 2002 in Washingt