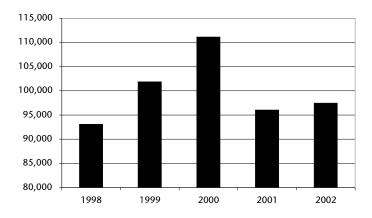

$4.25 Youth \$4.25 Elderly/Disabled \$4.25 Transfer N/A Other/Special

Taxi Fare is base rate of \$4.25; Elderly and disabled pay half base fare rate during non-peak periods.. Program subsidizes \$3 per trip; driver assistance extra

#### **Personnel**

|                | Full-Time | Part-Time |
|----------------|-----------|-----------|
| Operations     | 36        | 5         |
| Maintenance    | 1         | 12        |
| Administration | 2         | 9         |
| Total          | 39        | 26        |

#### **Operation Characteristics**

Revenue Vehicles 24
Peak Hour Fleet 24
Base Fleet 16
Fuel Consumption (gal) 46,991

#### **Ridership Trends**

| 93,089  |
|---------|
| 101,853 |
| 111,140 |
| 96,028  |
| 97,473  |
|         |

#### 2002 Highlights

#### **System Ridership Trend**



## First City Rider/ Kokomo Senior Citizen Bus Service

## Group

## Operating Expense Summary

| Operator Salaries/Wages         | \$259,028 |
|---------------------------------|-----------|
| Other Salaries/Wages            | \$110,967 |
| Fringe                          | \$132,853 |
| Services                        | \$22,700  |
| Materials and Supplies          | \$19,454  |
| Utilities                       | \$9,984   |
| Casualty/Liability              | \$0       |
| <b>Purchased Transportation</b> | \$207,054 |
| Other                           | \$17,510  |
| Total                           | \$779,550 |
| Fixed Route Expenses            | \$0       |
| <b>Demand Response Expenses</b> | \$779,550 |
|                                 |           |

#### **Revenue Summary**

| F