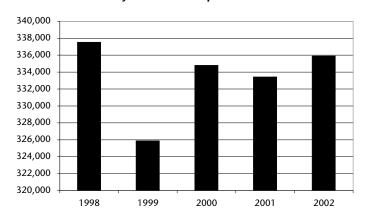

| 2002              | Chrysler                | Yes               | 4+1wc               | Gas            |



#### Richmond

50 North 5th Street Richmond, IN 47374

(765) 983-7227 Fax (765) 983-7305

Contact: Terri Quinter, Operations Manager

email: transit@ci.richmond.in.us website: www.waynet.org/government /bus.htm

#### **General Information**

**Type of Service** Fixed Route and Demand

Response

Service Area Richmond City Limits

Service Population 39,124

#### **Service Hours**

 Weekday
 6:15 am - 12:30 am

 Saturday
 10:15 am - 5:45 pm

**Sunday** No Service

#### **Fare Structure**

| \$0.75 |
|--------|
| \$0.50 |
| \$0.50 |
| Free   |
|        |

Other/Special

Demand Response, Donation. Pass \$25.00/Month; Student, E&D Pass \$17.00/Month

#### **System Ridership Trend**



#### Personnel

|                | Full-Time | Part-Time |
|----------------|-----------|-----------|
| Operations     | 17        | 1         |
| Maintenance    | 1         | 0         |
| Administration | 3         | 0         |
| Total          | 21        | 1         |

#### **Operation Characteristics**

| Revenue Vehicles       | 20     |
|------------------------|--------|
| Peak Hour Fleet        | 17     |
| <b>Base Fleet</b>      | 11     |
| Fuel Consumption (gal) | 45,819 |

#### Ridership Trends

| 1998 | 337,522 |
|------|---------|
| 1999 | 325,871 |
| 2000 | 334,798 |
| 2001 | 333,431 |
| 2002 | 335,894 |
|      |         |

#### 2002 Highlights

- Implemented the new point-deviated bus route which began running January 1, 2002. The evening bus runs 4:30 pm –12:30 am, whi