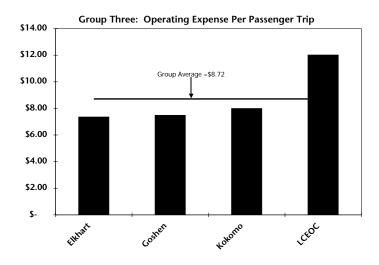

passenger trip of \$8.72 in 2002. The cost per trip decreased approximately 4.4 percent from 2001. In 2002, the cost per trip for individual systems varied from \$7.36 to \$12.01. It cost an average of \$1.83 for each vehicle mile operated by the Group Three systems. The actual operating expense per mile for the systems ranged from \$1.46 to \$2.50.

Through local means of generating income, the Group Three systems covered an average of \$0.38 for each dollar of operating expense. Primarily using passenger fare revenue and local cash grants, the systems covered between \$0.26 and \$0.42 for each dollar of expense. Considering fare revenue alone, the systems recovered between 6 percent and 33 percent of system expenses through passenger fares, with an average fare recovery of 21 percent.









# **Group Four: Rural Demand Response Systems**

Rural demand response systems include transit systems in urban areas with populations less 50,000 and rural countywide and multi-county systems with varying population sizes. These systems operate 50 percent or more of their total vehicle miles in demand response or deviated fixed route service. Indiana's five new transit systems qualify for Group Four.

The 31 systems in Group Four serve more than 1.4 million people. This represents 23 percent of the state's population. The average service area population is 45,239. The size of the individual service areas is between 4,567 and 119,025 people.

| System                   | System Name                               | Service Area