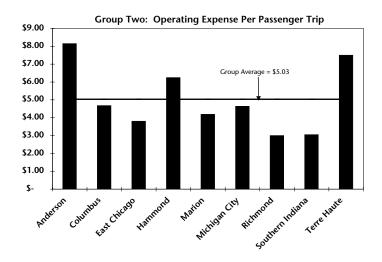

. The cost per trip varied from \$3.00 to \$8.15. The average operating cost per mile was \$3.43, with actual costs ranging from \$2.05 to \$4.41 per mile.

In 2002, all of the Group Two systems covered approximaely 23 percent of their operating expenses with locally derived income. For each

dollar of expense, an average of \$0.39 came from local financial sources such as passenger fares, charter revenue, levy revenue, and local cash grants among others. The locally derived income per operating expense ranged from \$0.29 to \$0.56. On average, the systems covered nine percent of their expenses through passenger fares. The Group Two fare recovery ratios ranged from five to eighteen percent (note: East Chicago does not charge a passenger fare, thus does not exhibit a fare recovery ratio).









# **Group Three: Urban Demand Response Systems**

The four transit systems in Group Three operate in urbanized areas with populations greater than 50,000. Fifty percent or more of their total vehicle miles are operated in demand response or deviated fixed route service.

The Group Three systems serve approximately 447,557 people. The combined service area

populations provide service to approximately seven percent of the state's population. The average service area population for Group Three systems is 111,889. Although Elkhart and Goshen operate separate transit systems, the two cities are defined as one metropolitan area with a combined population of 81,257.

| System        | System Name                                        | Service Area                       | Service Area<b