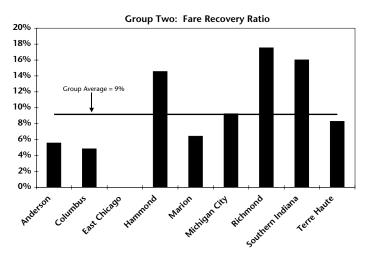

cost per trip varied from \$3.00 to \$8.15. The average operating cost per mile was \$3.43, with actual costs ranging from \$2.05 to \$4.41 per mile.

In 2002, all of the Group Two systems covered approximaely 23 percent of their operating expenses with locally derived income. For each

dollar of expense, an average of \$0.39 came from local financial sources such as passenger fares, charter revenue, levy revenue, and local cash grants among others. The locally derived income per operating expense ranged from \$0.29 to \$0.56. On average, the systems covered nine percent of their expenses through passenger fares. The Group Two fare recovery ratios ranged from five to eighteen percent (note: East Chicago does not charge a passenger fare, thus does not exhibit a fare recovery ratio).









# **Group Three: Urban Demand Response Systems**

The four transit systems in Group Three operate in urbanized areas with populations greater than 50,000. Fifty percent or more of their total vehicle miles are operated in demand response or deviated fixed route service.

The Group Three systems serve approximately 447,557 people. The combined service area

populations provide service to approximately seven percent of the state's population. The average service area population for Group Three systems is 111,889. Although Elkhart and Goshen operate separate transit systems, the two cities are defined as one metropolitan area with a combined population of 81,257.

| System        | System Name                                        | Service Area                       | Service Area<br>Popu