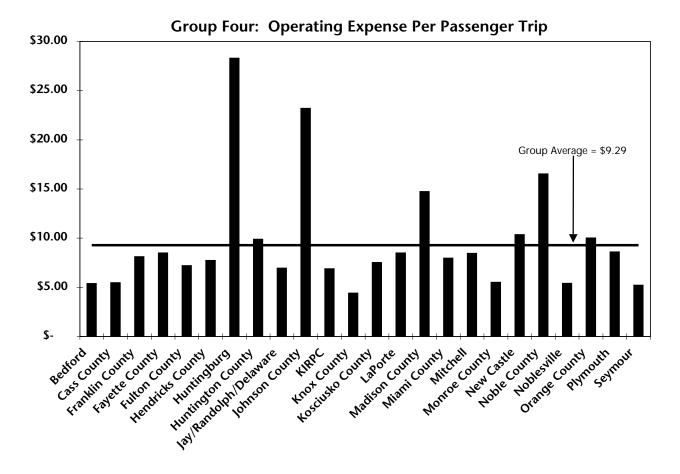

enger trip that was less than \$9.00. However, the cost per trip ranged from \$4.41 to \$28.30 creating an average cost per trip of \$9.29. The average operating expense per vehicle mile was \$2.47. The actual cost per mile ranged from less than a dollar to nearly eleven dollars.

The amount of locally derived income that the Group Four systems generated per dollar of operating expense varied within a range of \$0.42 among the systems. While the average was \$0.47 for each dollar of expense, the individual systems generated between \$0.27 and \$0.69 at the local level. The fare recovery ratio also differed greatly among the systems. Through passenger fares, the systems recovered between one percent and twenty-six percent of system expenses. The average fare recovery ratio was 11 percent.









# Northern Indiana Commuter Transportation District

The Northern Indiana Commuter Transportation District (NICTD) provides commuter rail service between South Bend, Indiana and Chicago, Illinois. Because commuter rail operations are inherently different from bus and demand response services in terms of ridership and cost and revenue, NICTD was not included in one of the four peer groups profiled in this section.

NICTD serves an estimated 163,611 Indiana residents along its service corridor. This represents approximately three percent of the state's population.

| System     | System Name                                       | Service Area                                       | Service Area Population |
|------------|---------------------------------------------------|----------