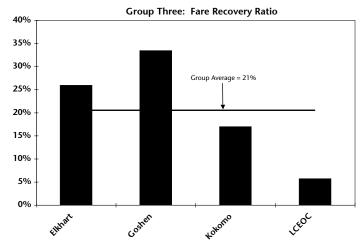

nger trip of \$8.72 in 2002. The cost per trip decreased approximately 4.4 percent from 2001. In 2002, the cost per trip for individual systems varied from \$7.36 to \$12.01. It cost an average of \$1.83 for each vehicle mile operated by the Group Three systems. The actual operating expense per mile for the systems ranged from \$1.46 to \$2.50.

Through local means of generating income, the Group Three systems covered an average of \$0.38 for each dollar of operating expense. Primarily using passenger fare revenue and local cash grants, the systems covered between \$0.26 and \$0.42 for each dollar of expense. Considering fare revenue alone, the systems recovered between 6 percent and 33 percent of system expenses through passenger fares, with an average fare recovery of 21 percent.









# **Group Four: Rural Demand Response Systems**

Rural demand response systems include transit systems in urban areas with populations less 50,000 and rural countywide and multi-county systems with varying population sizes. These systems operate 50 percent or more of their total vehicle miles in demand response or deviated fixed route service. Indiana's five new transit systems qualify for Group Four.

The 31 systems in Group Four serve more than 1.4 million people. This represents 23 percent of the state's population. The average service area population is 45,239. The size of the individual service areas is between 4,567 and 119,025 people.

| System                   | System Name                               | Service Area                                                        | Serv