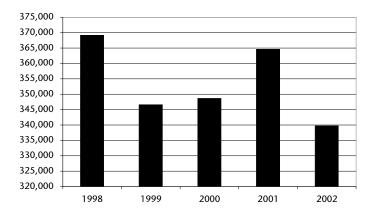

-------|-----------|-----------|
| Operations     | 17        | 3         |
| Maintenance    | 2         | 2         |
| Administration | 8         | 0         |
| Total          | 27        | 5         |

#### **Operation Characteristics**

| Revenue Vehicles       | 13     |
|------------------------|--------|
| Peak Hour Fleet        | 11     |
| <b>Base Fleet</b>      | 6      |
| Fuel Consumption (gal) | 77,013 |

#### **Ridership Trends**

| 1998 | 369,149 |
|------|---------|
| 1999 | 346,617 |
| 2000 | 348,628 |
| 2001 | 364,612 |
| 2002 | 339,711 |
|      |         |

#### 2002 Highlights

- Finished Beautification Project of Dan Rabin Transit Plaza.
- Took possession of 4 new 30-foot transit buses.
- Placed order for 4 new 35-foot transit buses.

#### **System Ridership Trend**



## **Hammond Transit System**

#### Group

2

### **Operating Expense Summary**

| Operator Salaries/Wages                       | \$0                     |
|-----------------------------------------------|-------------------------|
| Other Salaries/Wages                          | \$90,480                |
| Fringe                                        | \$34,902                |
| Services                                      | \$92,516                |
| Materials and Supplies                        | \$14,376                |
| Utilities                                     | \$6,041                 |
| Casualty/Liability                            | \$16,987                |
| <b>Purchased Transportation</b>               | \$1,867,367             |
| Other