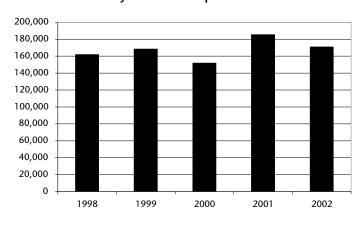

| 16+2wc              | Gas            |



### Columbus

2250 Kreutzer Drive Columbus, IN 47201 (812) 376-2506 Fax (812) 376-2566

Contact: Sue A. Chapple, Transit Coordinator

email: schapple@columbus.in.gov

#### **General Information**

**Type of Service** Fixed Route and Demand

Response

Service Area Columbus City Limits

**Service Population** 39,059

#### Service Hours

 Weekday
 6:00 am - 7:00 pm

 Saturday
 6:00 am - 7:00 pm

**Sunday** No Service

#### **Fare Structure**

| Base                    | \$0.25 |
|-------------------------|--------|
| Youth                   | \$0.25 |
| <b>Elderly/Disabled</b> | \$0.25 |
| Transfer                | N/A    |
| Other/Special           |        |

Other/Special

Dial-A-Bus; E&D \$.50/Ride.

#### **System Ridership Trend**



# Personnel Full-Time Part-Time Operations 12 6 Maintenance 1 0 Administration 2 0 Total 15 6

#### **Operation Characteristics**

| Revenue Vehicles       | 8      |
|------------------------|--------|
| Peak Hour Fleet        | 7      |
| Base Fleet             | 6      |
| Fuel Consumption (gal) | 33.870 |

| Ridership Trends |         |
|------------------|---------|
| 1998             | 161,864 |
| 1999             | 168,479 |
| 2000             | 151,818 |
| 2001             | 185,525 |
| 2002             | 170,912 |
|                  |         |

- We developed a Transit Rider's Guide that was translated into Spanish with the assistance of the Puente's Group.
- We participated in the Community Transportation Initiative Program with other team members from Developmental Services,