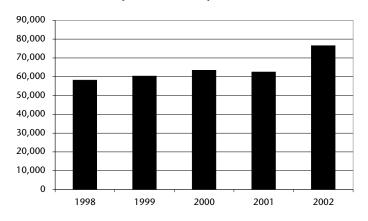

4                     | 2002              | Ford                    | Ves               | 16±2wc              | Diesel         |



# **Bedford**

1102 16th Street Bedford, IN 47421

(812) 275-1632 Fax (812) 275-1659

Contact: Myra Wilson, Transportation Director

email: myra@bedford.in.us

#### **General Information**

Type of Service Point Deviated Fixed Route

**Bedford City Limits** Service Area

13,768 **Service Population** 

#### **Service Hours**

6:00 am - 6:00 pm Weekday No Service Saturday No Service

Sunday

#### Fare Structure

| Base             | \$0.75 |
|------------------|--------|
| Youth            | \$0.75 |
| Elderly/Disabled | \$0.50 |
| Transfer         | Free   |

Other/Special

Token \$6.00/10 Rides. Token for Elderly \$4.00/10 Rides

**System Ridership Trend** 



#### Personnel

| Operations     | Full-Time | Part-Time |
|----------------|-----------|-----------|
| Maintenance    | 0         | 1         |
| Administration | 0         | 2         |
| Total          | 3         | 5         |

## **Operation Characteristics**

| Revenue Vehicles       | 4      |
|------------------------|--------|
| Peak Hour Fleet        | 3      |
| <b>Base Fleet</b>      | 2      |
| Fuel Consumption (gal) | 14.674 |

#### Ridership Trends

| 1998 | 58,194 |
|------|--------|
| 1999 | 60,373 |
| 2000 | 63,413 |
| 2001 | 62,494 |
| 2002 | 76,500 |

## 2002 Highlights

- Transit Authority of Stone City celebrated their 20th anniversary with a weeklong celebration, which included free rides for the entire week. The bus services debuted September 27, 1982 and since t