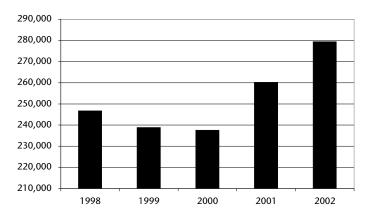

|
| Elderly/Disabled | Free |
| Transfer         | Free |
| Other/Special    |      |

#### **Personnel**

|                | Full-Time | Part-Time |
|----------------|-----------|-----------|
| Operations     | 11        | 0         |
| Maintenance    | 3         | 0         |
| Administration | 5         | 0         |
| Total          | 19        | 0         |

#### **Operation Characteristics**

| Revenue Vehicles       | 8      |
|------------------------|--------|
| Peak Hour Fleet        | 6      |
| Base Fleet             | 6      |
| Fuel Consumption (gal) | 50.017 |

#### **Ridership Trends**

| 1998 | 246,698 |
|------|---------|
| 1999 | 238,841 |
| 2000 | 237,562 |
| 2001 | 260,228 |
| 2002 | 279,430 |
|      |         |

#### 2002 Highlights

#### **System Ridership Trend**



## **East Chicago Public Transit**

#### Group

2

#### **Operating Expense Summary**

| Operator Salaries/Wages Other Salaries/Wages  | \$325,228<br>\$277,046 |
|-----------------------------------------------|------------------------|
| Fringe                                        | \$193,100              |
| Services                                      | \$165,713              |
| Materials and Supplies                        | \$87,421               |
| Utilities                                     | \$0                    |
| Casualty/Liability                            | \$0                    |
| Purchased Transportation                      | \$0                    |
| Other                                         | \$15,400               |
| Total