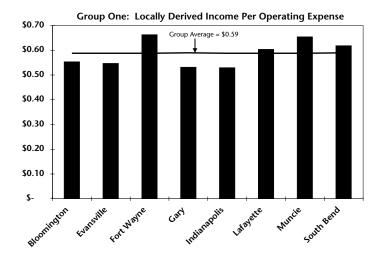

ip for Group One systems was \$3.21. The cost per trip varied from \$1.53 to \$5.07. Among the urban systems, the average operating expense per vehicle mile was \$3.90 in 2002. The individual systems' cost per mile ranged from \$3.33 to \$5.71.

In 2002, the ratio of locally derived income to operating expense varied from \$0.53 to \$0.66. This means that for every dollar of expense, between \$0.53 and \$0.66 of revenue came from local sources such as fares, charter revenue, and local assistance. Similarly, the fare recovery ratio measures the amount of the total operating expense that is covered by the passenger fares. Among the urban systems, the average fare recovery ratio was 18 percent while the individual systems' actual fare recovery ratios ranged from 6 percent to 20 percent.









# **Group Two: Small Fixed Route Systems**

Group Two systems are small fixed route systems that operate less than one million total vehicle miles per year, with more than 50 percent of the total vehicle miles operated in fixed route service.

The nine transit systems in Group Two provide service to more than 471,000 Indiana residents, approximately eight percent of the state's population. The sizes of the service area populations range from 31,320 to 88,185. The average service area population served by Group Two systems is 52,338.

| System                   | System Name                                 | Service Area                                                      | Service Area<br>Population |  |
|--------------------------|---------------------------------------------|-------