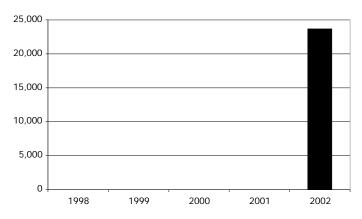

same

as base

**Transfer** N/A

Other/Special

#### Personnel

|                | Full-Time | Part-Time |
|----------------|-----------|-----------|
| Operations     | 3         | 8         |
| Maintenance    | 0         | 0         |
| Administration | 1         | 1         |
| Total          | 4         | 9         |

#### **Operation Characteristics**

| Revenue Vehicles       | 7     |
|------------------------|-------|
| Peak Hour Fleet        | 6     |
| Base Fleet             | 2     |
| Fuel Consumption (gal) | 9.911 |

#### **Ridership Trends**

| 1998 | N/A    |
|------|--------|
| 1999 | N/A    |
| 2000 | N/A    |
| 2001 | N/A    |
| 2002 | 23,679 |

#### 2002 Highlights

- New 21-passenger LTV added to fleet.
- Began first year of public transit.

#### System Ridership Trend



## **Miami County YMCA**

## Group

4

## Operating Expense Summary

| Operator Salaries/Wages         | \$70,052  |
|---------------------------------|-----------|
| Other Salaries/Wages            | \$18,447  |
| Fringe                          | \$13,919  |
| Services                        | \$0       |
| Materials and Supplies          | \$26,739  |
| Utilities                       | \$10,947  |
| Casualty/Liability              | \$23,354  |
| <b>Purchased Transportation</b> | \$0       |
| Other                           | \$25,300  |
| Total                           | \$188,758 |
| Fixed Route Expenses            | N/A       |
| <b>Demand Response Expenses</b> | \$188,758 |

#### **Revenue Summary**

| Fare Revenue             | \$17,194  |
|--------------------------|---------