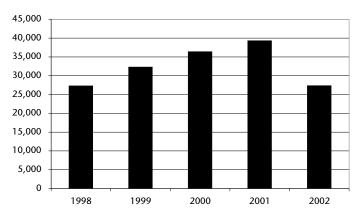

| Yes               | 9+2wc               | Gas            |



## **Johnson County**

P.O. Box 216 Franklin, IN 46131

(317) 738-5523 Fax (317) 738-5522

Contact: Rebecca J. Price, Transportation Director

email: n/a website: accessjohnsoncounty.org

#### **General Information**

**Type of Service** Demand Response and Deviated

**Fixed Route** 

Service Area Johnson County

**Service Population** 64,048

#### **Service Hours**

 Weekday
 5:30 am - 10:00 pm

 Saturday
 9:00 am - 5:00 pm

 Sunday
 No Service

#### Fare Structure

**Base** \$3.00 City Limits, \$4.00

County-wide

Youth N/A

Elderly/Disabled \$2.00 City Limits, \$3.00

County-wide

**Transfer** Free

Other/Special

Over-County-Line Fee \$1.00; Deviated Fixed-Route

\$1.00 each boarding.

#### **System Ridership Trend**



#### Personnel

|                | Full-Time | Part-Time |
|----------------|-----------|-----------|
| Operations     | 13        | 10        |
| Maintenance    | 0         | 0         |
| Administration | 1         | 0         |
| Total          | 14        | 10        |

#### **Operation Characteristics**

| Revenue Vehicles       | 15     |
|------------------------|--------|
| Peak Hour Fleet        | 10     |
| Base Fleet             | 10     |
| Fuel Consumption (gal) | 32.363 |

#### Ridership Trends

| 27,308 |
|--------|
| 32,286 |
| 36,394 |
| 39,317 |
| 27,351 |
|        |

- Local matching funds for ACCESS have been pledged by six of the eight towns/cities of Johnson County.
- ACCESS Johnson County has served more than 1632 different passengers since it began.
- ACCESS Johns