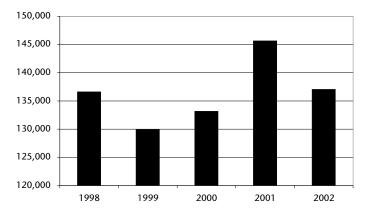

| Full-Time | Part-Time |
|----------------|-----------|-----------|
| Operations     | 9         | 0         |
| Maintenance    | 1         | 0         |
| Administration | 1         | 0         |
| Total          | 11        | 0         |

#### **Operation Characteristics**

| Revenue Vehicles       | 9      |
|------------------------|--------|
| Peak Hour Fleet        | 5      |
| <b>Base Fleet</b>      | 5      |
| Fuel Consumption (gal) | 32,461 |

#### Ridership Trends

| 6,595 |
|-------|
| 9,924 |
| 3,165 |
| 5,638 |
| 7,035 |
|       |

#### 2002 Highlights

• In October 2002, MTS shuttled 3,598 passengers in 2 days (Saturday and Sunday) during the annual War of 1812 battle reenactment ceremony/festival held in Marion (Park-N-Ride)

#### **System Ridership Trend**



## **Marion Transportation System**

## Group

2

## **Operating Expense Summary**

| \$195,948 |
|-----------|
| \$115,312 |
| \$116,965 |
| \$64,974  |
| \$36,857  |
| \$3,511   |
| \$38,494  |
| \$0       |
| \$2,454   |
| \$574,515 |
| \$0       |
| \$574,515 |
|           |

#### **Revenue Summary**

| Fare Revenue             | \$36,949  |
|--------------------------|-----------|
| Charter/Other            | \$0       |
| Contra & Other Fed/State | \$0       |
| Local Assistance         | \$131,759 |
| State Assistance         | \$159,572 |
| Federal Assistance       | \$246,235 |
| Total                    | \$574,515 |
|                          |           |

#### **Legislative District**

Indiana Senate 17, 20 Indiana House 31, 32

**U.S. Congressional** 5

#### **Productivity*