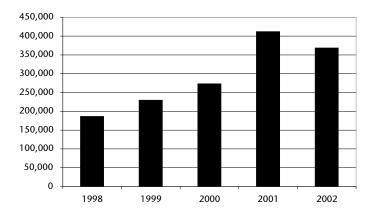

r Tickets \$5.00/10 Tickets. E&D Tickets

\$4.00/10 Tickets; Monthly Pass \$23.00

#### **Personnel**

|                | Full-Time | Part-Time |
|----------------|-----------|-----------|
| Operations     | 412       | 43        |
| Maintenance    | 130       | 0         |
| Administration | 65        | 0         |
| Total          | 607       | 43        |

#### **Operation Characteristics**

| Revenue Vehicles       | 263     |
|------------------------|---------|
| Peak Hour Fleet        | 11      |
| Base Fleet             | 6       |
| Fuel Consumption (gal) | 150,354 |

#### **Ridership Trends**

| 1998 | 186,576 |
|------|---------|
| 1999 | 229,659 |
| 2000 | 273,377 |
| 2001 | 411,934 |
| 2002 | 368,431 |
|      |         |

#### 2002 Highlights

#### **System Ridership Trend**



## **Transit Authority of River City**

## Group

2

#### **Operating Expense Summary**

| Operator Salaries/Wages Other Salaries/Wages | \$500,341<br>\$0 |
|----------------------------------------------|------------------|
| Fringe                                       | \$312,600        |
| Services                                     | \$14,048         |
| Materials and Supplies                       | \$94,683         |
| Utilities                                    | \$17,453         |
| Casualty/Liability                           | \$33,109         |
| <b>Purchased Transportation</b>              | \$133,010        |
| Other                                        | \$19,279         |
| Total                                        | \$1,124,523      |
| Fixed Route Expenses