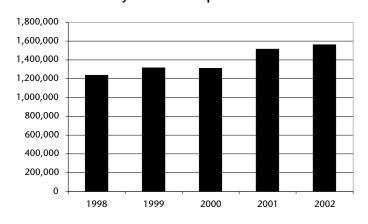

| also used for  | this service |



#### **Evansville**

601 John Street Evansville, IN 47713

(812) 435-6166 Fax (812) 435-6159

Contact: Kent Cutchin, Director

email: kcutchin@evansvillepublicworks.com

#### **General Information**

**Type of Service** Fixed Route and Demand

Response

Service Area Evansville Metropolitan Area

**Service Population** 121,582

#### Service Hours

 Weekday
 5:45 am - 12:15 am

 Saturday
 5:45 am - 12:15 am

Sunday No Service

#### Fare Structure

Base \$1.00
Youth \$0.75
Elderly/Disabled \$0.50
Transfer Free (limit 1)

Other/Special

Token \$0.85/Ride; E&D \$0.50/Ride; METS Mobility \$2.00/Ride, ADA Convenience Fare \$3.00/Ride. Student Ticket \$0.75/Ride; \$10 or \$20 Debit Card, 14 day pass \$25, 90 Day pass \$100

#### **System Ridership Trend**



#### Personnel

|                | Full-Time | Part-Time |
|----------------|-----------|-----------|
| Operations     | 52        | 13        |
| Maintenance    | 8         | 2         |
| Administration | 10        | 3         |
| Total          | 70        | 18        |

#### **Operation Characteristics**

| Revenue Vehicles       | 46      |
|------------------------|---------|
| Peak Hour Fleet        | 36      |
| Base Fleet             | 32      |
| Fuel Consumption (gal) | 292.167 |

#### Ridership Trends

| 1998 | 1,237,579 |
|------|-----------|
| 1999 | 1,315,275 |
| 2000 | 1,310,003 |
| 2001 | 1,514,121 |
| 2002 | 1,562,278 |
|      |           |

- On-campus shuttle service implemented at the University of Southern Indiana.
- Provided free shuttle service to over 22,800 peop