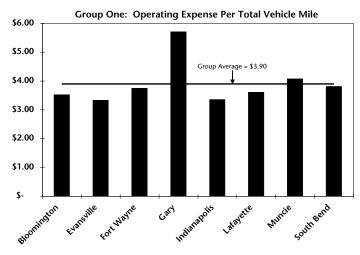

trip for Group One systems was \$3.21. The cost per trip varied from \$1.53 to \$5.07. Among the urban systems, the average operating expense per vehicle mile was \$3.90 in 2002. The individual systems' cost per mile ranged from \$3.33 to \$5.71.

In 2002, the ratio of locally derived income to operating expense varied from \$0.53 to \$0.66. This means that for every dollar of expense, between \$0.53 and \$0.66 of revenue came from local sources such as fares, charter revenue, and local assistance. Similarly, the fare recovery ratio measures the amount of the total operating expense that is covered by the passenger fares. Among the urban systems, the average fare recovery ratio was 18 percent while the individual systems' actual fare recovery ratios ranged from 6 percent to 20 percent.









# **Group Two: Small Fixed Route Systems**

Group Two systems are small fixed route systems that operate less than one million total vehicle miles per year, with more than 50 percent of the total vehicle miles operated in fixed route service.

The nine transit systems in Group Two provide service to more than 471,000 Indiana residents, approximately eight percent of the state's population. The sizes of the service area populations range from 31,320 to 88,185. The average service area population served by Group Two systems is 52,338.

| System                   | System Name                                 | Service Area                                                      | Service Area<br>Population |  |
|--------------------------|---------------------------------------------|-----