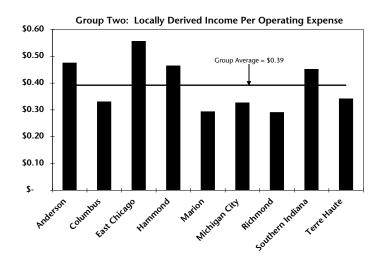

e cost per trip varied from \$3.00 to \$8.15. The average operating cost per mile was \$3.43, with actual costs ranging from \$2.05 to \$4.41 per mile.

In 2002, all of the Group Two systems covered approximaely 23 percent of their operating expenses with locally derived income. For each

dollar of expense, an average of \$0.39 came from local financial sources such as passenger fares, charter revenue, levy revenue, and local cash grants among others. The locally derived income per operating expense ranged from \$0.29 to \$0.56. On average, the systems covered nine percent of their expenses through passenger fares. The Group Two fare recovery ratios ranged from five to eighteen percent (note: East Chicago does not charge a passenger fare, thus does not exhibit a fare recovery ratio).









# **Group Three: Urban Demand Response Systems**

The four transit systems in Group Three operate in urbanized areas with populations greater than 50,000. Fifty percent or more of their total vehicle miles are operated in demand response or deviated fixed route service.

The Group Three systems serve approximately 447,557 people. The combined service area

populations provide service to approximately seven percent of the state's population. The average service area population for Group Three systems is 111,889. Although Elkhart and Goshen operate separate transit systems, the two cities are defined as one metropolitan area with a combined population of 81,257.

| System        | System Name                                        | Service Area                       | Service Area<br>Po