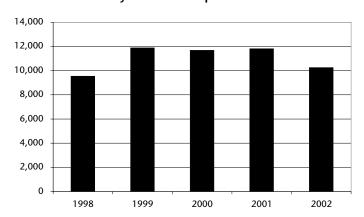

/Disabled
 \$0.75

 Transfer
 N/A

Other/Special

Elderly & Disabled Fare \$0.25 with AOA Coupon. ADA Paratransit Service \$1.50 (certified riders)

#### **Personnel**

|                | Full-Time | Part-Time |
|----------------|-----------|-----------|
| Operations     | 1         | 2         |
| Maintenance    | 0         | 0         |
| Administration | 0         | 0         |
| Total          | 1         | 2         |

#### **Operation Characteristics**

| Revenue Vehicles       | 5     |
|------------------------|-------|
| Peak Hour Fleet        | 1     |
| Base Fleet             | 1     |
| Fuel Consumption (gal) | 5.297 |

#### **Ridership Trends**

| 9,543  |
|--------|
| 11,884 |
| 11,677 |
| 11,814 |
| 10,255 |
|        |

#### 2002 Highlights

#### **System Ridership Trend**



## **Washington Transit System**

#### Group

4

#### **Operating Expense Summary**

| Operator Salaries/Wages         | \$28,703 |
|---------------------------------|----------|
| Other Salaries/Wages            | \$0      |
| Fringe                          | \$9,033  |
| Services                        | \$16,339 |
| Materials and Supplies          | \$9,167  |
| Utilities                       | \$4,771  |
| Casualty/Liability              | \$4,290  |
| Purchased Transportation        | \$0      |
| Other                           | \$407    |
| Total                           | \$72,710 |
| Fixed Route Expenses            | N/A      |
| <b>Demand Response Expenses</b> | \$72,710 |

#### **Revenue Summary**

| Fare Revenue             | \$4,803  |
|--------------------------|-------