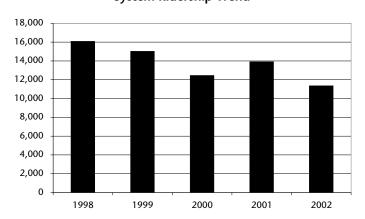

/Disabled</b> | \$0.50 |
| Transfer                | N/A    |
| Other/Special           |        |

#### **Personnel**

|                | Full-Time | Part-Time |
|----------------|-----------|-----------|
| Operations     | 1         | 0         |
| Maintenance    | 0         | 1         |
| Administration | 1         | 0         |
| Total          | 2         | 1         |

#### **Operation Characteristics**

| Revenue Vehicles       | 3     |
|------------------------|-------|
| Peak Hour Fleet        | 2     |
| Base Fleet             | 1     |
| Fuel Consumption (gal) | 3,396 |

#### **Ridership Trends**

| 1998 | 16,075 |
|------|--------|
| 1999 | 15,010 |
| 2000 | 12,444 |
| 2001 | 13,899 |
| 2002 | 11,347 |
|      |        |

#### 2002 Highlights

#### **System Ridership Trend**



## **Mitchell Transit System**

## Group

4

## **Operating Expense Summary**

| Operator Salaries/Wages         | \$21,122 |
|---------------------------------|----------|
| Other Salaries/Wages            | \$35,162 |
| Fringe                          | \$20,700 |
| Services                        | \$7,651  |
| Materials and Supplies          | \$6,703  |
| Utilities                       | \$923    |
| Casualty/Liability              | \$1,838  |
| Purchased Transportation        | \$0      |
| Other                           | \$1,815  |
| Total                           | \$95,914 |
| Fixed Route Expenses            | \$0      |
| <b>Demand Response Expenses</b> | \$95,914 |

#### **Revenue Summary**

| Fare Revenue             | \$7,275  |
|--------------------------|----------|
|