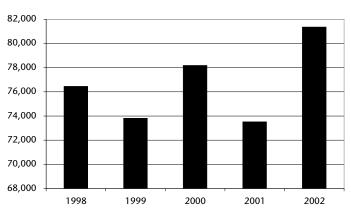

**Kosciusko County**

1804 East Winona Avenue Warsaw, IN 46580 (574) 267-4990 Fax (574) 267-6200 Contact: Rita Baker, General Manager

email: ritab@cardinalcenter.org

#### **General Information**

Type of Service Subscription and Demand

Response

Service Area Kosciusko County

**Service Population** 74,057

#### **Service Hours**

Weekday 5:30 am - 9:00 pm Saturday No Service

**Sunday** No Service

#### Fare Structure

| Base             | \$1.00 |
|------------------|--------|
| Youth            | N/A    |
| Elderly/Disabled | N/A    |
| Transfer         | Free   |
|                  |        |

Other/Special

Subscription \$2.00, Elderly and Disabled \$1.00. Multi-ride discounts for youth, seniors, and adults; Same-day demand response service \$3.00

#### **System Ridership Trend**



# Personnel Full-Time Part-Time Operations 9 2 Maintenance 1 0 Administration 4 0

14

2

#### **Operation Characteristics**

**Total** 

| Revenue Vehicles       | 14     |
|------------------------|--------|
| Peak Hour Fleet        | 8      |
| <b>Base Fleet</b>      | 8      |
| Fuel Consumption (gal) | 29,880 |

| Ridership Trends |        |
|------------------|--------|
| 1998             | 76,455 |
| 1999             | 73,817 |
| 2000             | 78,186 |
| 2001             | 73,521 |
| 2002             | 81,359 |

- Began Medicaid approved transportation March 2002.
- New contract with Grace College transporting students to and from chapel three days per week. This contract added over 10,000 passenger trips in 2002. Received matching capital grant from K21 Foundation for the pu