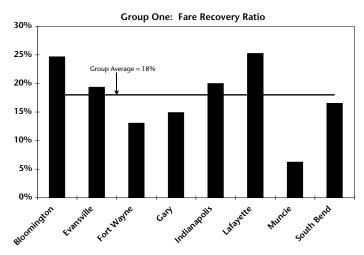

for Group One systems was \$3.21. The cost per trip varied from \$1.53 to \$5.07. Among the urban systems, the average operating expense per vehicle mile was \$3.90 in 2002. The individual systems' cost per mile ranged from \$3.33 to \$5.71.

In 2002, the ratio of locally derived income to operating expense varied from \$0.53 to \$0.66. This means that for every dollar of expense, between \$0.53 and \$0.66 of revenue came from local sources such as fares, charter revenue, and local assistance. Similarly, the fare recovery ratio measures the amount of the total operating expense that is covered by the passenger fares. Among the urban systems, the average fare recovery ratio was 18 percent while the individual systems' actual fare recovery ratios ranged from 6 percent to 20 percent.









# **Group Two: Small Fixed Route Systems**

Group Two systems are small fixed route systems that operate less than one million total vehicle miles per year, with more than 50 percent of the total vehicle miles operated in fixed route service.

The nine transit systems in Group Two provide service to more than 471,000 Indiana residents, approximately eight percent of the state's population. The sizes of the service area populations range from 31,320 to 88,185. The average service area population served by Group Two systems is 52,338.

| System                   | System Name                                 | Service Area                                                      | Service Area<br>Population |  |
|--------------------------|---------------------------------------------|---------