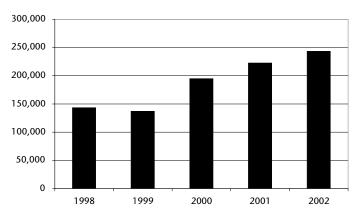

ixed Route ("The Bus")/Demand

Response/User-Side Subsidy

Service Area City of Elkhart Service Population 51,874

#### **Service Hours**

| Weekday  | 24 hours/day, 5am-8pm (The Bus)    |
|----------|------------------------------------|
| Saturday | 24 hours/day, 5am-7pm (The Bus)    |
| Sunday   | 24 hours/day, no service (The Bus) |

#### **Fare Structure**

Base \$3.00 (Demand Response), \$1.00

(The Bus)

Youth \$3.00 (Demand Response), \$1.00

(The Bus)

**Elderly/Disabled** \$2.00 (Demand Response/ADA),

Elderly - \$1.00 (The Bus), Disabled

- \$.50 (The Bus)

**Transfer** N/A (Demand Response), Free

(The Bus)

#### Other/Special

Disabled fare \$7.00 for first three miles. Elderly (age 55+) can ride The Bus for \$.50 between 11:00 am and 2:00 pm

#### **System Ridership Trend**



| Personnel      |                 |                |  |
|----------------|-----------------|----------------|--|
| Operations     | Full-Time<br>34 | Part-Time<br>2 |  |
| Maintenance    | 3               | 0              |  |
| Administration | 10              | 3              |  |
| Total          | 47              |                |  |

#### **Operation Characteristics**

| Revenue Vehicles       | 47      |
|------------------------|---------|
| Peak Hour Fleet        | 37      |
| Base Fleet             | 37      |
| Fuel Consumption (gal) | 131,475 |

| <b>Ridership Trends</b> |         |
|-------------------------|---------|
| 1998                    | 143,404 |
| 1999                    | 137,041 |
| 2000                    | 194,917 |
| 2001                    | 222,530 |
| 200