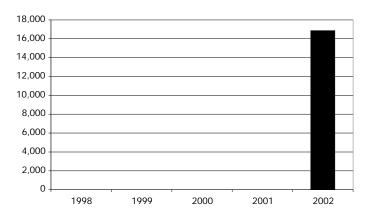

Grand Avenue Connersville, IN 47331 (765) 827-1511 Fax (765) 825-1458 Contact: Sandi Davis, Executive Director email: commdev@webworks2000.net

#### **General Information**

Type of Service Demand Response
Service Area Fayette County
Service Population 25,588

#### Service Hours

 Weekday
 7:00 am - 6:00 pm

 Saturday
 8:00 am - 12:00 pm

 Sunday
 No Service

#### Fare Structure

Base \$1.75 Connersville, \$2.00 2-mile radius, \$2.25 3 to 6-mile radius, \$2.50 six-plus radius

Youth \$1.40 any distance within Fayette County

Elderly/Disabled \$1.40 any distance within Fayette

County **Transfer** N/A

Other/Special

\$4.00 to Cambridge City, Laural; \$5.00 to Brookville, Liberty, Rushville. \$30.00 medical appointments to Indianapolis, Dayton, Cincinnati

#### **System Ridership Trend**



#### Personnel

|                | Full-Time | Part-Time |
|----------------|-----------|-----------|
| Operations     | 4         | 3         |
| Maintenance    | 1         | 0         |
| Administration | 1         | 2         |
| Total          | 6         | 5         |

#### **Operation Characteristics**

| Revenue Vehicles       | 8     |
|------------------------|-------|
| Peak Hour Fleet        | 8     |
| Base Fleet             | 8     |
| Fuel Consumption (gal) | 8.036 |

#### Ridership Trends

| 1998 | N/A    |
|------|--------|
| 1999 | N/A    |
| 2000 | N/A    |
| 2001 | N/A    |
| 2002 | 16,861 |

- 2002 was the first year that Fayette County received the Section 5311 Grant for operating a Public Transportation system. The County had no public transportation system and did