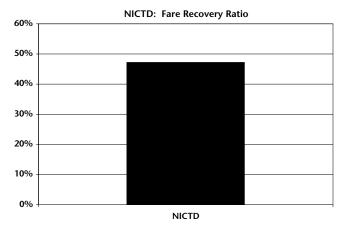

|                |
|--------|-----------------|-----------|----------------|---------------------|-----------|----------------|
| System | 2001            | 2002      | Percent Change | 2001                | 2002      | Percent Change |
| NICTD  | 3,771,633       | 3,590,060 | -4.81%         | 3,138,919           | 3,154,243 | 0.49%          |
| Total  | 3,771,633       | 3,590,060 | -4.81%         | 3,138,919           | 3,154,243 | 0.49%          |

In 2002, NICTD's operating expense per passenger trip was \$7.98 while the operating cost per mile was \$9.08. Due to high passenger revenue and local assistance, NICTD covered \$0.66 of each dollar of

operating expense through local sources. Similarly, NICTD recovered 47 percent of its expenses through fare revenue alone.









# **Transit System Pages**

**SECTION THREE** 

## 2002 PUBLIC TRANSIT SYSTEMS IN INDIANA





# **Anderson**

530 Baxter Road Anderson, IN 46011 (765) 648-6163 Fax (765) 648-5926

Contact: Jim Haberek, Planner

email: jhaberek@cityofanderson.com website: www.cityofanderson.com/CATS/

#### **General Information**

**Type of Service** Fixed Route and Demand

Response

Service Area Anderson City Limits

**Service Population** 59,734

#### **Service Hours**

 Weekday
 6:00 am - 11:30 pm

 Saturday
 9:00 am - 11:30 pm

**Sunday** No Service

#### **Fare Structure**

Base\$0.50Youth\$0.50Elderly/Disabled\$0.25TransferFree

Other/Special

Pass \$18.00/Month; Shop and Ride Pass: 1 ride free with purchase; Evening Service Monthly Pass \$10.00/Month. Nifty-lift Demand Response \$1.00/Ride; Presch