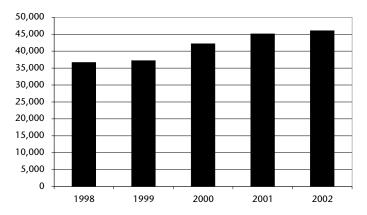

|

#### **Personnel**

|                | Full-Time | Part-Time |
|----------------|-----------|-----------|
| Operations     | 5         | 7         |
| Maintenance    | 1         | 0         |
| Administration | 2         | 1         |
| Total          | 8         | 8         |

#### **Operation Characteristics**

| Revenue Vehicles       | 12     |
|------------------------|--------|
| Peak Hour Fleet        | 11     |
| <b>Base Fleet</b>      | 7      |
| Fuel Consumption (gal) | 20.167 |

#### **Ridership Trends**

| 1998 | 36,637 |
|------|--------|
| 1999 | 37,187 |
| 2000 | 42,179 |
| 2001 | 45,101 |
| 2002 | 46,022 |
|      |        |

#### 2002 Highlights

• Franklin County Public Transportation increased ridership by 921 one-way trips.

#### **System Ridership Trend**



## Franklin County Public Transportation

#### Group

4

#### **Operating Expense Summary**

| \$176,658 |
|-----------|
| \$96,159  |
| \$21,305  |
| \$19,055  |
| \$27,289  |
| \$8,073   |
| \$18,348  |
| \$0       |
| \$7,335   |
| \$374,222 |
| \$0       |
| \$374,222 |
|           |

#### **Revenue Summary**

| Fare Revenue             | \$60,537  |
|--------------------------|-----------|
| Charter/Other            | \$0       |
| Contra & Other Fed/State | \$0       |
| Local Assistance         | \$85,780  |
| State Assistance         | \$101,102 |
| Federal Assistance       | \$126,803 |
| Total                    | \$374,222 |

#### **Legislative District**

**Indiana Senate** 42, 43 **Indiana House** 55, 67, 68

**U.S. Congressional** 6

#### **Productivity**

| Total Passenger