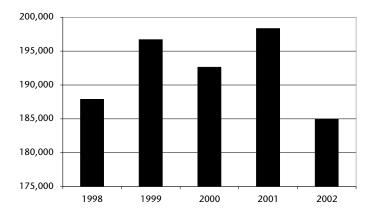

-------------|-----------|-----------|
| Operations     | 12        | 0         |
| Maintenance    | 0         | 0         |
| Administration | 2         | 1         |
| Total          | 14        | 1         |

#### **Operation Characteristics**

| Revenue Vehicles       | 9      |
|------------------------|--------|
| Peak Hour Fleet        | 6      |
| <b>Base Fleet</b>      | 5      |
| Fuel Consumption (gal) | 33,554 |

#### Ridership Trends

| 1998 | 187,886 |
|------|---------|
| 1999 | 196,713 |
| 2000 | 192,644 |
| 2001 | 198,339 |
| 2002 | 184,940 |
|      |         |

#### 2002 Highlights

- \* Continued with our replacement program for bus shelters and bus stop signs.
- \* Purchased new passenger counters.
- \* Purchased one (1) new route bus.

#### **System Ridership Trend**



## Michigan City Municipal Coach Service

#### Group

2

#### **Operating Expense Summary**

| Operator Salaries/Wages Other Salaries/Wages  | \$379,239<br>\$0       |
|-----------------------------------------------|------------------------|
| Fringe                                        | \$195,136              |
| Services                                      | \$194,280              |
| Materials and Supplies                        | \$42,551               |
| Utilities                                     | \$19,426               |
| Casualty/Liability                            | \$27,317               |
| Purchased Transportation                      | \$0                    |
| Other                                         | \$423                  |
| Total