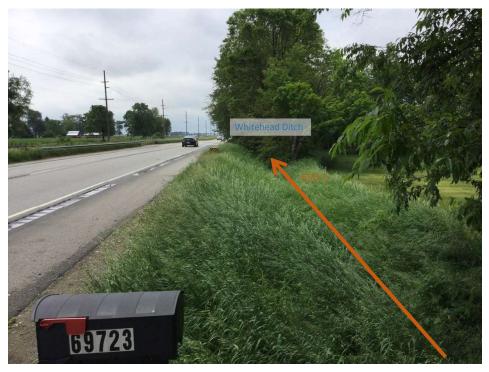

Analysis.

<sup>\*</sup> Includes the threatened/endangered species critical habitat

Note: Substantial public or agency controversy may require a higher-level NEPA document.

**APPENDIX B: GRAPHICS** 















#### **Photo Location Map**

SR 15 at CR 146, 3.1 Miles North of US 6 Intersection Improvement Project Elkhart County, Indiana

Des. No. 2000024

1 inch = 120 ft













1. Looking north along the east side of SR 15



2. Looking south along the east side of SR 15



3. Looking south along the east side of SR 15



4. Looking north along the east side of SR 15

Photos Taken: June 1, 2022 AppeAttiacBnFeangePagef 23





7. Looking north along RSD-1 along the west side of SR 15  $\,$ 

Photos Taken: June 1, 2022



6. Looking north along the west side of SR 15, note RSD 1



8. Looking south along the west side of SR 15, note RSD 1

AppeAttiacBnreamy&agef 26



9. Looking north along RSD 1 on west side of SR 15



11. Looking north along the west side of SR 15



10. Looking south along the west side of SR 15 and RSD 1  $\,$ 



12. Looking south along the west side of SR 15

Appendix B, Page 9 of 27



13. Looking north along the west side of SR 15 towards CR 146



15. Looking east along the north side of CR 146 towards the intersection with SR 15  $\,$ 



14. Looking east along the south side of CR 146 towards the intersection with SR 15



16. Looking west along the north side of CR 146

Appendix B, Page 10 of 27



17. Looking north along the west side of SR 15



19. Looking north along the east side of SR 15



18. Looking south within the northwest