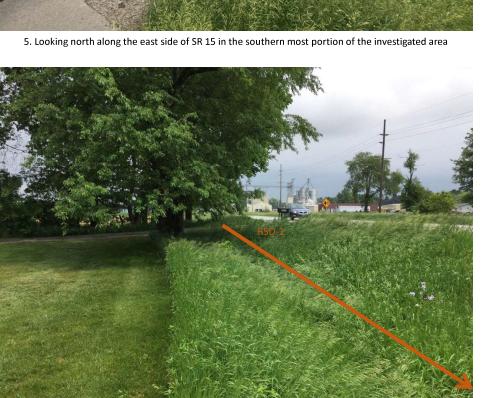

a historic property *de minimis* and no other use, mark the *None* column.

<sup>&</sup>lt;sup>11</sup> Hot Spot Analysis and/or MSAT Quantitative Emission Analysis.

<sup>\*</sup> Includes the threatened/endangered species critical habitat

Note: Substantial public or agency controversy may require a higher-level NEPA document.

**APPENDIX B: GRAPHICS** 















#### **Photo Location Map**

SR 15 at CR 146, 3.1 Miles North of US 6 Intersection Improvement Project Elkhart County, Indiana

Des. No. 2000024

1 inch = 120 ft













1. Looking north along the east side of SR 15



2. Looking south along the east side of SR 15



3. Looking south along the east side of SR 15



4. Looking north along the east side of SR 15

Photos Taken: June 1, 2022 AppeAttiacBnFeangePagef 23





7. Looking north along RSD-1 along the west side of SR 15  $\,$ 

Photos Taken: June 1, 2022



6. Looking north along the west side of SR 15, note RSD 1



8. Looking south along the west side of SR 15, note RSD 1

AppeAttiacBnreamy&agef 26



9. Looking north along RSD 1 on west side of SR 15



11. Looking north along the west side of SR 15



10. Looking south along the west side of SR 15 and RSD 1  $\,$ 



12. Looking south along the west side of SR 15

Appendix B, Page 9 of 27



13. Looking north along the west side of SR 15 towards CR 146



15. Looking east along the north side of CR 146 towards the intersection with SR 15  $\,$ 



14. Looking east along the south side of CR 146 towards the intersection with SR 15



16. Looking west along the north side of CR 146

Appendix B,