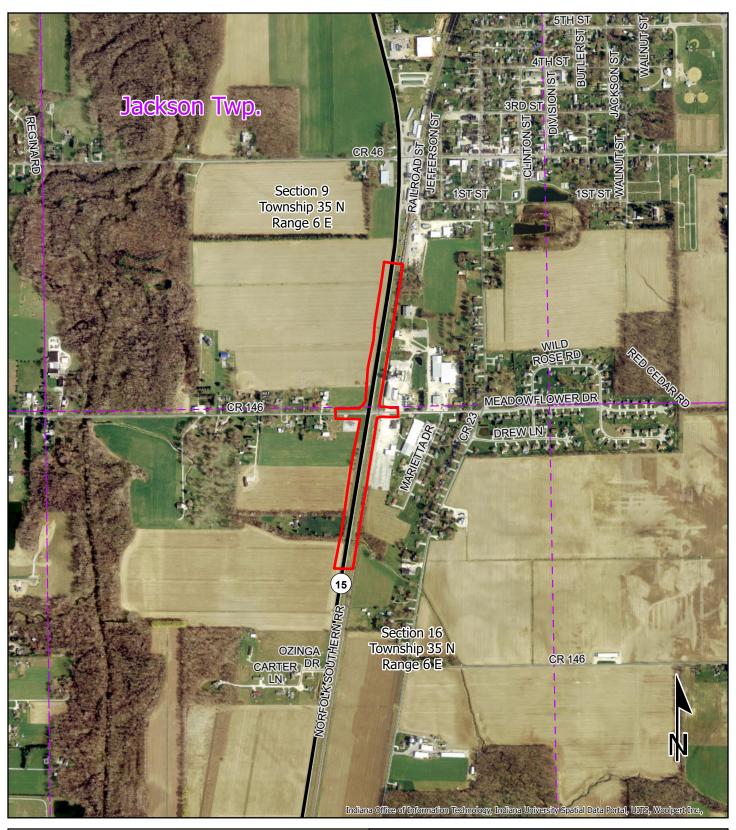

# FHWA-Indiana Environmental Document CATEGORICAL EXCLUSION / ENVIRONMENTAL ASSESSMENT FORM GENERAL PROJECT INFORMATION

| Road                                                                                                                                                                                                                                                                                                   | oad No./County: State Road (SR) 15/ Elkhart                                                                                                                                                                        |                         |                      |                     |                                 |  |
|--------------------------------------------------------------------------------------------------------------------------------------------------------------------------------------------------------------------------------------------------------------------------------------------------------|--------------------------------------------------------------------------------------------------------------------------------------------------------------------------------------------------------------------|-------------------------|----------------------|---------------------|---------------------------------|--|
| Desig                                                                                                                                                                                                                                                                                                  | nation Number(s):                                                                                                                                                                                                  | 2000024                 |                      |                     |                                 |  |
| Project  Project  Description/Termini:  Intersection Improvement / Intersection of SR 15 and County Road (CR) 146, Ale SR 15 from approximately 0.25 mile south and north of the intersection and along CR 146 for approximately 0.03 mile west to approximately 0.0003 mile east of the intersection. |                                                                                                                                                                                                                    |                         |                      |                     | h of the intersection and along |  |
|                                                                                                                                                                                                                                                                                                        |                                                                                                                                                                                                                    |                         |                      |                     |                                 |  |
| X                                                                                                                                                                                                                                                                                                      | Categorical Exclusion                                                                                                                                                                                              | , <b>Level 2</b> – Requ | uired Signatories: I | NDOT DE and/or      | NDOT ESD                        |  |
|                                                                                                                                                                                                                                                                                                        | Categorical Exclusion                                                                                                                                                                                              | , <b>Level 3</b> – Requ | uired Signatories: I | NDOT ESD            |                                 |  |
|                                                                                                                                                                                                                                                                                                        | Categorical Exclusion                                                                                                                                                                                              | , <b>Level 4</b> – Requ | uired Signatories: I | NDOT ESD and F      | HWA                             |  |
|                                                                                                                                                                                                                                                                                                        | Environmental Assess                                                                                                                                                                                               | sment (EA) – Re         | equired Signatories  | : INDOT ESD and     | FHWA                            |  |
|                                                                                                                                                                                                                                                                                                        | Additional Investigation (AI) – The proposed action included a design change from the original approved environmental document. Required Signatories must include the appropriate environmental approval authority |                         |                      |                     |                                 |  |
| Appro                                                                                                                                                                                                                                                                                                  |                                                                                                                                                                                                                    | Γ DE Signature an       | d Data               | INDO                | T ESD Signature and Date        |  |
|                                                                                                                                                                                                                                                                                                        | INDO                                                                                                                                                                                                               | DE Signature an         | u Dale               | INDC                | TESD Signature and Date         |  |
|                                                                                                                                                                                                                                                                                                        | FHV                                                                                                                                                                                                                | VA Signature and        | Date                 |                     |                                 |  |
| Release for Public Involvement $AG$ 9/21/2023                                                                                                                                                                                                                                                          |                                                                                                                                                                                                                    |                         |                      |                     |                                 |  |
|                                                                                                                                                                                                                                                                                                        |                                                                                                                                                                                                                    |                         | INDOT DE Initials    | and Date            | INDOT ESD Initials and Date     |  |
| Certification of Public Involvement                                                                                                                                                                                                                                                                    |                                                                                                                                                                                                                    |                         |                      |                     |                                 |  |
|                                                                                                                                                                                                                                                                                                        |                                                                                                                                                                                                                    |                         | INDO                 | JI Consultant Servi | ces Signature and Date          |  |
| INDOT I                                                                                                                                                                                                                                                                                                | DE/ESD Reviewer Signature                                                                                                                                                                                          | e and Date:             | Jesu                 | rica Poiry          | 9/21/2023                       |  |
|                                                                                                                                                                                                                                                                                                        |                                                                                                                                                                                                                    |                         |                      | 0                   |                                 |  |