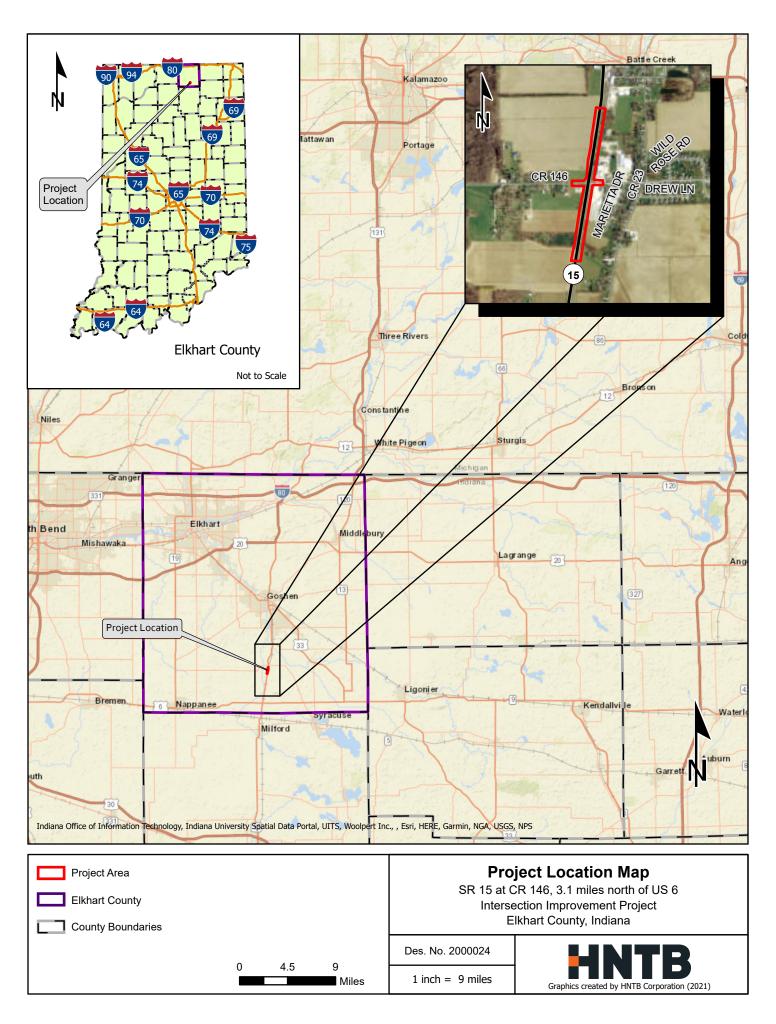

# FHWA-Indiana Environmental Document CATEGORICAL EXCLUSION / ENVIRONMENTAL ASSESSMENT FORM GENERAL PROJECT INFORMATION

| Road                                                                                                                                                                                                                                                                                                   | oad No./County: State Road (SR) 15/ Elkhart                                                                                                                                                                        |                         |                      |                     |                                 |  |
|--------------------------------------------------------------------------------------------------------------------------------------------------------------------------------------------------------------------------------------------------------------------------------------------------------|--------------------------------------------------------------------------------------------------------------------------------------------------------------------------------------------------------------------|-------------------------|----------------------|---------------------|---------------------------------|--|
| Desig                                                                                                                                                                                                                                                                                                  | nation Number(s):                                                                                                                                                                                                  | 2000024                 |                      |                     |                                 |  |
| Project  Project  Description/Termini:  Intersection Improvement / Intersection of SR 15 and County Road (CR) 146, Ale SR 15 from approximately 0.25 mile south and north of the intersection and along CR 146 for approximately 0.03 mile west to approximately 0.0003 mile east of the intersection. |                                                                                                                                                                                                                    |                         |                      |                     | h of the intersection and along |  |
|                                                                                                                                                                                                                                                                                                        |                                                                                                                                                                                                                    |                         |                      |                     |                                 |  |
| X                                                                                                                                                                                                                                                                                                      | Categorical Exclusion                                                                                                                                                                                              | , <b>Level 2</b> – Requ | uired Signatories: I | NDOT DE and/or      | NDOT ESD                        |  |
|                                                                                                                                                                                                                                                                                                        | Categorical Exclusion                                                                                                                                                                                              | , <b>Level 3</b> – Requ | uired Signatories: I | NDOT ESD            |                                 |  |
|                                                                                                                                                                                                                                                                                                        | Categorical Exclusion                                                                                                                                                                                              | , <b>Level 4</b> – Requ | uired Signatories: I | NDOT ESD and F      | HWA                             |  |
|                                                                                                                                                                                                                                                                                                        | Environmental Assess                                                                                                                                                                                               | sment (EA) – Re         | equired Signatories  | : INDOT ESD and     | FHWA                            |  |
|                                                                                                                                                                                                                                                                                                        | Additional Investigation (AI) – The proposed action included a design change from the original approved environmental document. Required Signatories must include the appropriate environmental approval authority |                         |                      |                     |                                 |  |
| Appro                                                                                                                                                                                                                                                                                                  |                                                                                                                                                                                                                    | Γ DE Signature an       | d Data               | INDO                | T ESD Signature and Date        |  |
|                                                                                                                                                                                                                                                                                                        | INDO                                                                                                                                                                                                               | DE Signature an         | u Dale               | INDC                | TESD Signature and Date         |  |
|                                                                                                                                                                                                                                                                                                        | FHV                                                                                                                                                                                                                | VA Signature and        | Date                 |                     |                                 |  |
| Release for Public Involvement $AG$ 9/21/2023                                                                                                                                                                                                                                                          |                                                                                                                                                                                                                    |                         |                      |                     |                                 |  |
|                                                                                                                                                                                                                                                                                                        |                                                                                                                                                                                                                    |                         | INDOT DE Initials    | and Date            | INDOT ESD Initials and Date     |  |
| Certification of Public Involvement                                                                                                                                                                                                                                                                    |                                                                                                                                                                                                                    |                         |                      |                     |                                 |  |
|                                                                                                                                                                                                                                                                                                        |                                                                                                                                                                                                                    |                         | INDO                 | JI Consultant Servi | ces Signature and Date          |  |
| INDOT I                                                                                                                                                                                                                                                                                                | DE/ESD Reviewer Signature                                                                                                                                                                                          | e and Date:             | Jesu                 | rica Poiry          | 9/21/2023                       |  |
|                                                                                                                                                                                                                                                                                                        |                                                                                                                                                                                                                    |                         |                      | 0                   |                                 |  |