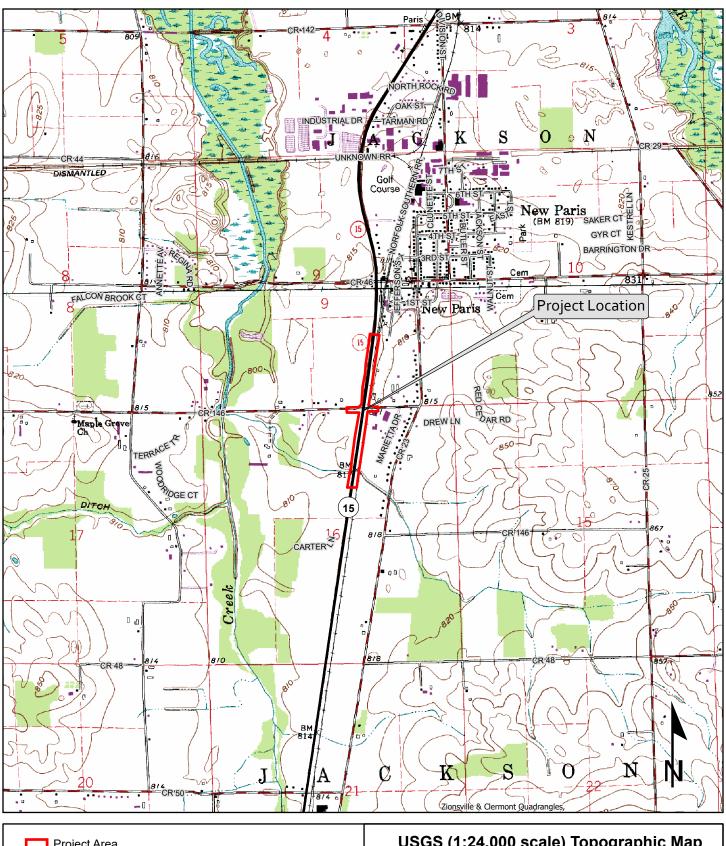

| County                     | Elkhart                           |                                                      | Route                                  | SR 15                              |                                             | Des. No.                          | 2000024                                                                                                              |
|----------------------------|-----------------------------------|------------------------------------------------------|----------------------------------------|------------------------------------|---------------------------------------------|-----------------------------------|----------------------------------------------------------------------------------------------------------------------|
|                            |                                   |                                                      | <u>Part I – F</u>                      | Public Inv                         | <u>/olvement</u>                            |                                   |                                                                                                                      |
|                            |                                   | ires some level of p<br>ess. <b>The level of p</b> u |                                        |                                    |                                             |                                   | nities throughout the posed action.                                                                                  |
| If N                       | No, then:                         | have a historic brid<br>r a Public Hearing F         |                                        | under the Hist                     | oric Bridges PA*?                           | Yes                               | No X                                                                                                                 |
|                            | earing is requir<br>PO, and the A |                                                      | idges processe                         | ed under the H                     | listoric Bridges Pro                        | grammatic Ag                      | reement between INDOT,                                                                                               |
|                            |                                   | rement activities (leg<br>meetings, newspa           |                                        |                                    |                                             | and residents                     | (i.e., notice of entry),                                                                                             |
| notifying th               | hem about the                     |                                                      | ndividuals resp                        | onsible for lar                    |                                             |                                   | area on October 29, 2021,<br>may be seen in the area. A                                                              |
| Developm comments          | ent Public Inve<br>and/or reques  | olvement Procedure                                   | es <i>Manual</i> whi<br>Therefore, a l | ch requires the<br>egal notice wil | e project sponsor to<br>appear in a local p | o offer the pul<br>publication co | nsportation (INDOT) Project<br>blic an opportunity to submit<br>ntingent upon the release of<br>nents are fulfilled. |
| Discuss pub<br>minimize im | blic controvers<br>pacts.         |                                                      | unity and/or na                        | atural resource                    |                                             |                                   | done during the project to                                                                                           |
| At this time               | e, there is no s                  | ubstantial public co                                 | entroversy con                         | cerning impact                     | s to the community                          | or to natural                     | resources.                                                                                                           |
|                            |                                   |                                                      |                                        |                                    |                                             |                                   |                                                                                                                      |
|                            |                                   |                                                      |                                        |                                    |                                             |                                   |                                                                                                                      |
|                            |                                   |                                                      |                                        |                                    |                                             |                                   |                                                                                                                      |
|                            |                                   |                                                      |                                        |                                    |                                             |                                   |                                                                                                                      |
|                            |                                   |                                                      |                                        |                                    |                                             |                                   |                                                                                                                      |
|                            |                                   |                                                      |                                        |                                    |                                             |                                   |                                                                                                                      |
|                            |                                   |                                                      |                                        |                                    |                                             |                                   |                                                                                                                      |
|                            |                                   |                                                      |                                        |                                    |                                             |                                   |                                                                                                                      |
| This is                    | page 2 of 22                      | Project name:                                        | SR 15 and                              | CR 146 Interse                     | ection Improvement                          | t Date:                           | September 19, 2023                                                                                                   |