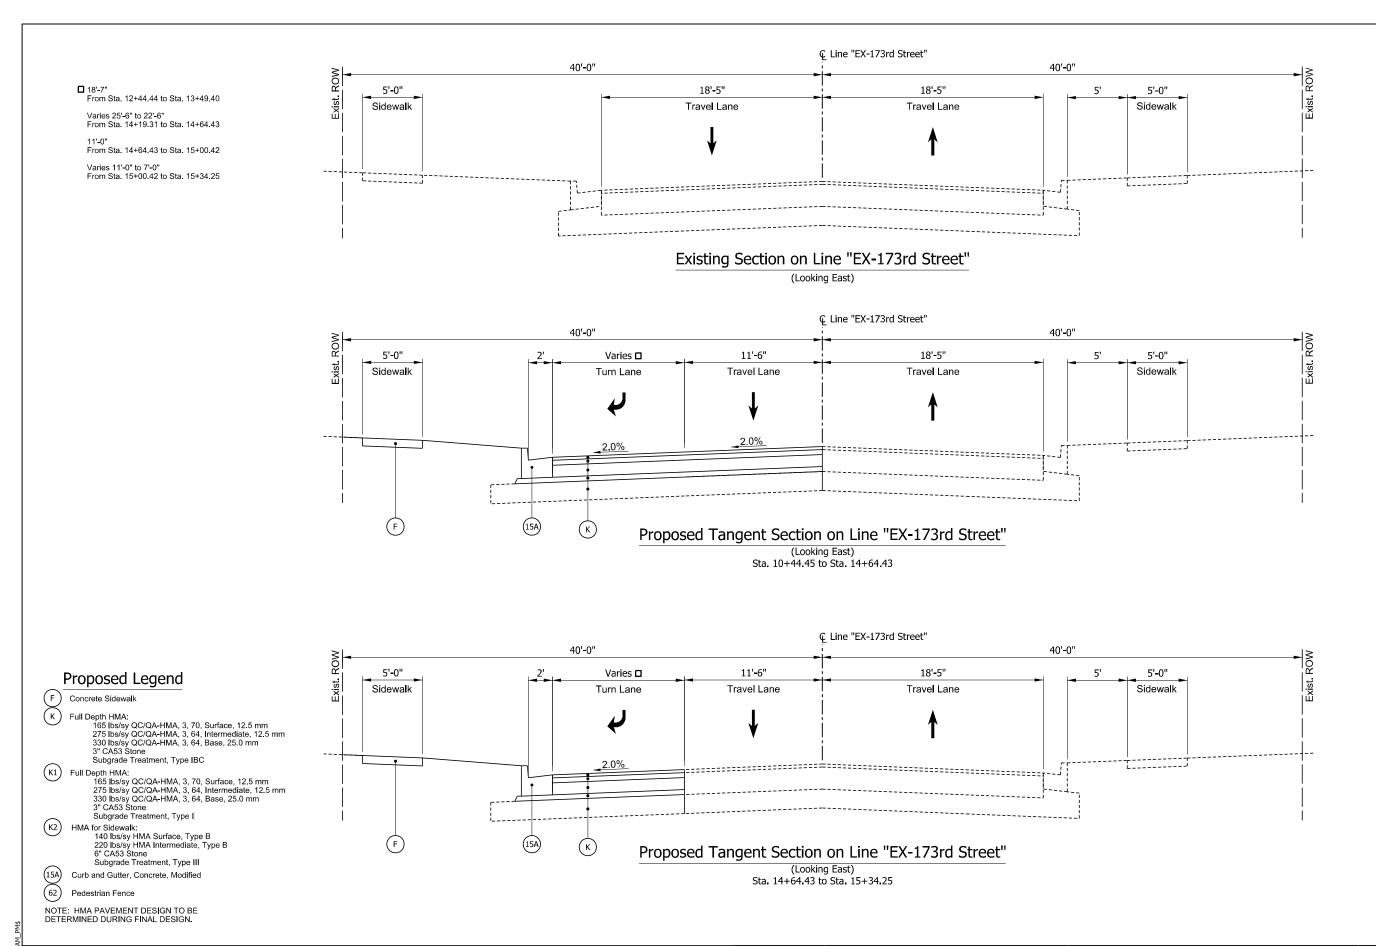

-----------|-------|----|
| ROADWAY LENGTH: | 0,594 | M1 |
| TOTAL LENGTH:   | 0.627 | MI |
| MAX, GRADE:     | 5.00  | %  |
|                 |       |    |

HUC: 071200030406

INDIANA DEPARTMENT OF TRANSPORTATION STANDARD SPECIFICATIONS DATED 2022 TO BE USED WITH THESE PLANS.

HDR ENGINEERING, INC.
10401 NORTH MERIDIAN STREET
INDIANAPOLIS, IN 46290-0900
PHONE: (317) 558-4920

NOT RULLON

PLANS
PREPARED BY: HDR ENGINEERING INC. (317) 558-4920
PHONE NUMBER

CERTIFIED BY: \$SIG\_DATE\$

APPROVED
FOR LETTING: INDIANA DEPARTMENT OF TRANSPORTATION DATE



\$FILE\$





B - 31

SCALE BRIDGE FILE INDIANA 1/4" = 1'-0" N/A DEPARTMENT OF TRANSPORTATION 1801907 SURVEY BOOK SHEETS TYPICAL SECTIONS ELECTRONIC of LINE "PR-GOVERNORS PKWY" CONTRACT PROJECT B-41851 1801907

\$FILE\$





W ROLLO

B - 32



STRUCTOR STRUCTOR

RECOMMENDED FOR APPROVAL

DESIGN ENGINEER

DESIGNED: BJZ DRAWN: NAH

CHECKED: JLP CHECKED: JLP

SCALE BRIDGE FILE INDIANA 1/4" = 1'-0" DEPARTMENT OF TRANSPORTATION 1801907 SURVEY BOOK SHEETS TYPICAL SECTIONS ELECTRONIC of LINE "PR-173RD ST" CONTRACT PROJECT B-41851 1801907

\$FILE\$