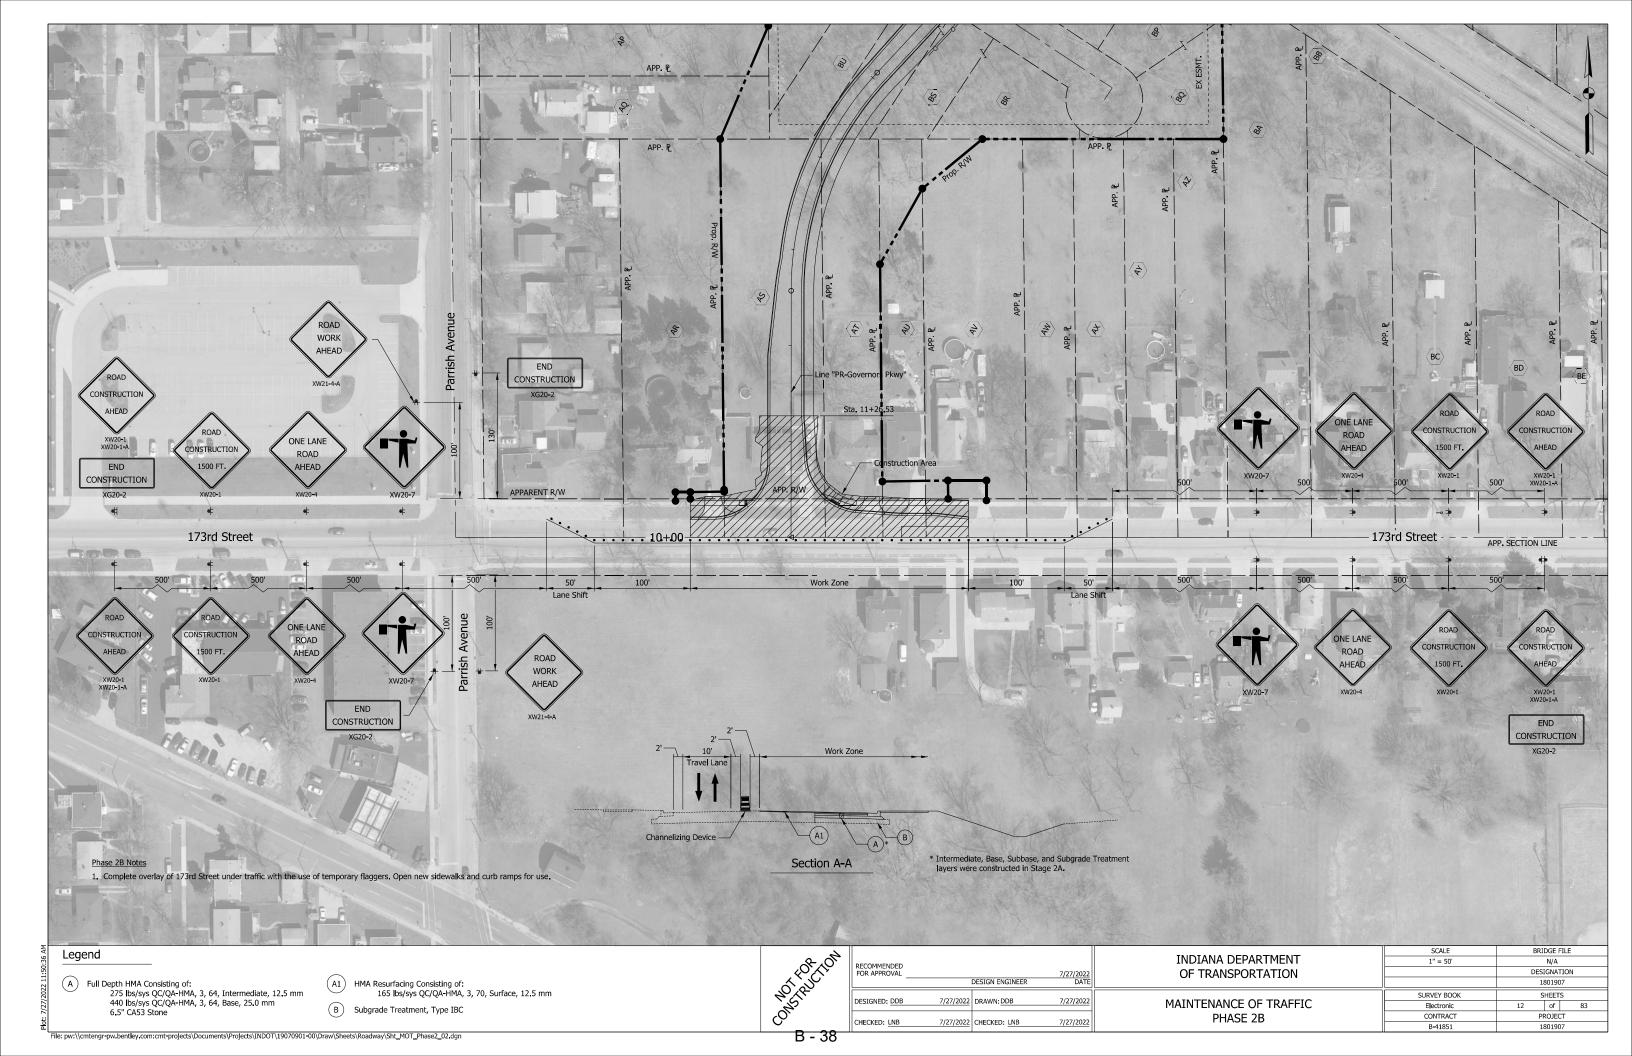

MERIDIAN STREET
INDIANAPOLIS, IN 46290-0900
PHONE: (317) 558-4920

NOT RULLON

PLANS
PREPARED BY: HDR ENGINEERING INC. (317) 558-4920
PHONE NUMBER

CERTIFIED BY: \$SIG\_DATE\$

APPROVED
FOR LETTING: INDIANA DEPARTMENT OF TRANSPORTATION DATE



\$FILE\$





B - 31

SCALE BRIDGE FILE INDIANA 1/4" = 1'-0" N/A DEPARTMENT OF TRANSPORTATION 1801907 SURVEY BOOK SHEETS TYPICAL SECTIONS ELECTRONIC of LINE "PR-GOVERNORS PKWY" CONTRACT PROJECT B-41851 1801907

\$FILE\$





W ROLLO

B - 32



STRUCTOR STRUCTOR

RECOMMENDED FOR APPROVAL

DESIGN ENGINEER

DESIGNED: BJZ DRAWN: NAH

CHECKED: JLP CHECKED: JLP

SCALE BRIDGE FILE INDIANA 1/4" = 1'-0" DEPARTMENT OF TRANSPORTATION 1801907 SURVEY BOOK SHEETS TYPICAL SECTIONS ELECTRONIC of LINE "PR-173RD ST" CONTRACT PROJECT B-41851 1801907

\$FILE\$