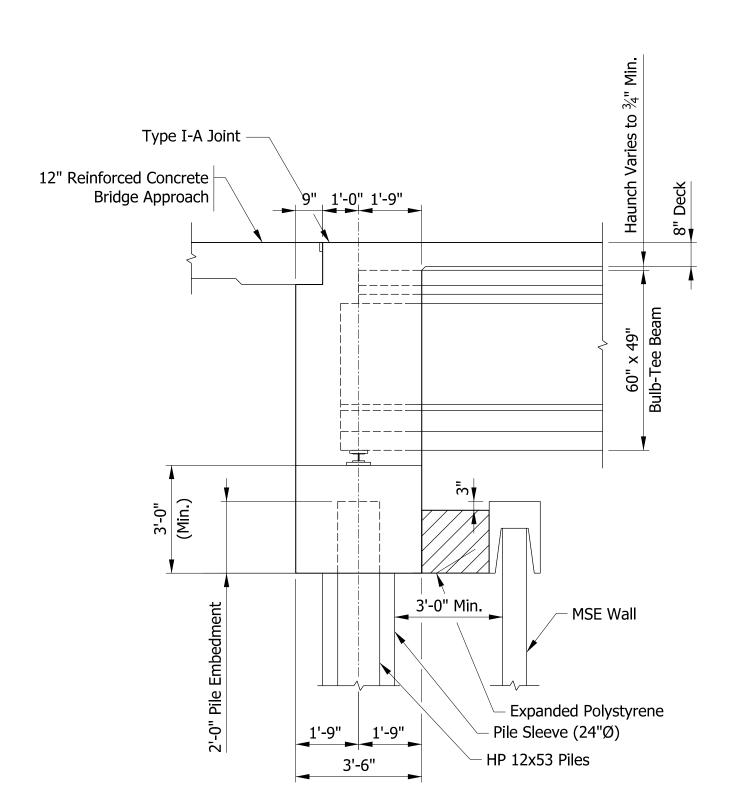

over a 30-ft length of the deck centered with the finishing machine.

#### FINISHING-MACHINE LOAD

4500 lb distributed over 10-ft along the coping.

#### WIND LOAD

Designed for 70 mph horizontal wind loading in accordance with LRFD 3.8.1.

#### SEISMIC DESIGN DATA

Seismic Performance Zone TBD Peak Seismic Ground Acceleration,  $A_S$  TBD Acceleration Coefficient,  $S_{D1}$  TBD Seismic Soil Profile Type TBD

COMPOSITE PRESTRESSED
CONCRETE BULB-TEE BEAM BRIDGE
1 SPAN: 123'-0"; SKEW 10° LT.
27'-8" CLEAR ROADWAY WIDTH
GOVERNORS PARKWAY OVER NS RR
LAKE COUNTY

BRIDGE FILE SCALE INDIANA  $\frac{3}{32}$ " = 1'-0" 45-00401 DEPARTMENT OF TRANSPORTATION DESIGNATION 1900833 SURVEY BOOK SHEETS of **GENERAL PLAN** PROJECT CONTRACT B-41851 1801907

CHECKED: RCM

10/31/2021

10/31/2021 CHECKED: RCM



TYPICAL INTEGRAL END BENT SECTION

(SHOWING PROPOSED MSE WALL)



TYPICAL SECTION
GOVERNORS PARKWAY OVER NS RAILROAD

COMPOSITE PRESTRESSED
CONCRETE BULB-TEE BEAM BRIDGE
1 SPAN: 123'-0"; SKEW 10° LT.
27'-8" CLEAR ROADWAY WIDTH
GOVERNORS PARKWAY OVER NS RR
LAKE COUNTY

BRIDGE FILE
45-00401
DESIGNATION
1900833
SHEETS
of
PROJECT
1801907

|          |                                                                                                                 |                                                                      | 2 112 2301               |
|----------|-----------------------------------------------------------------------------------------------------------------|----------------------------------------------------------------------|--------------------------|
| ₽