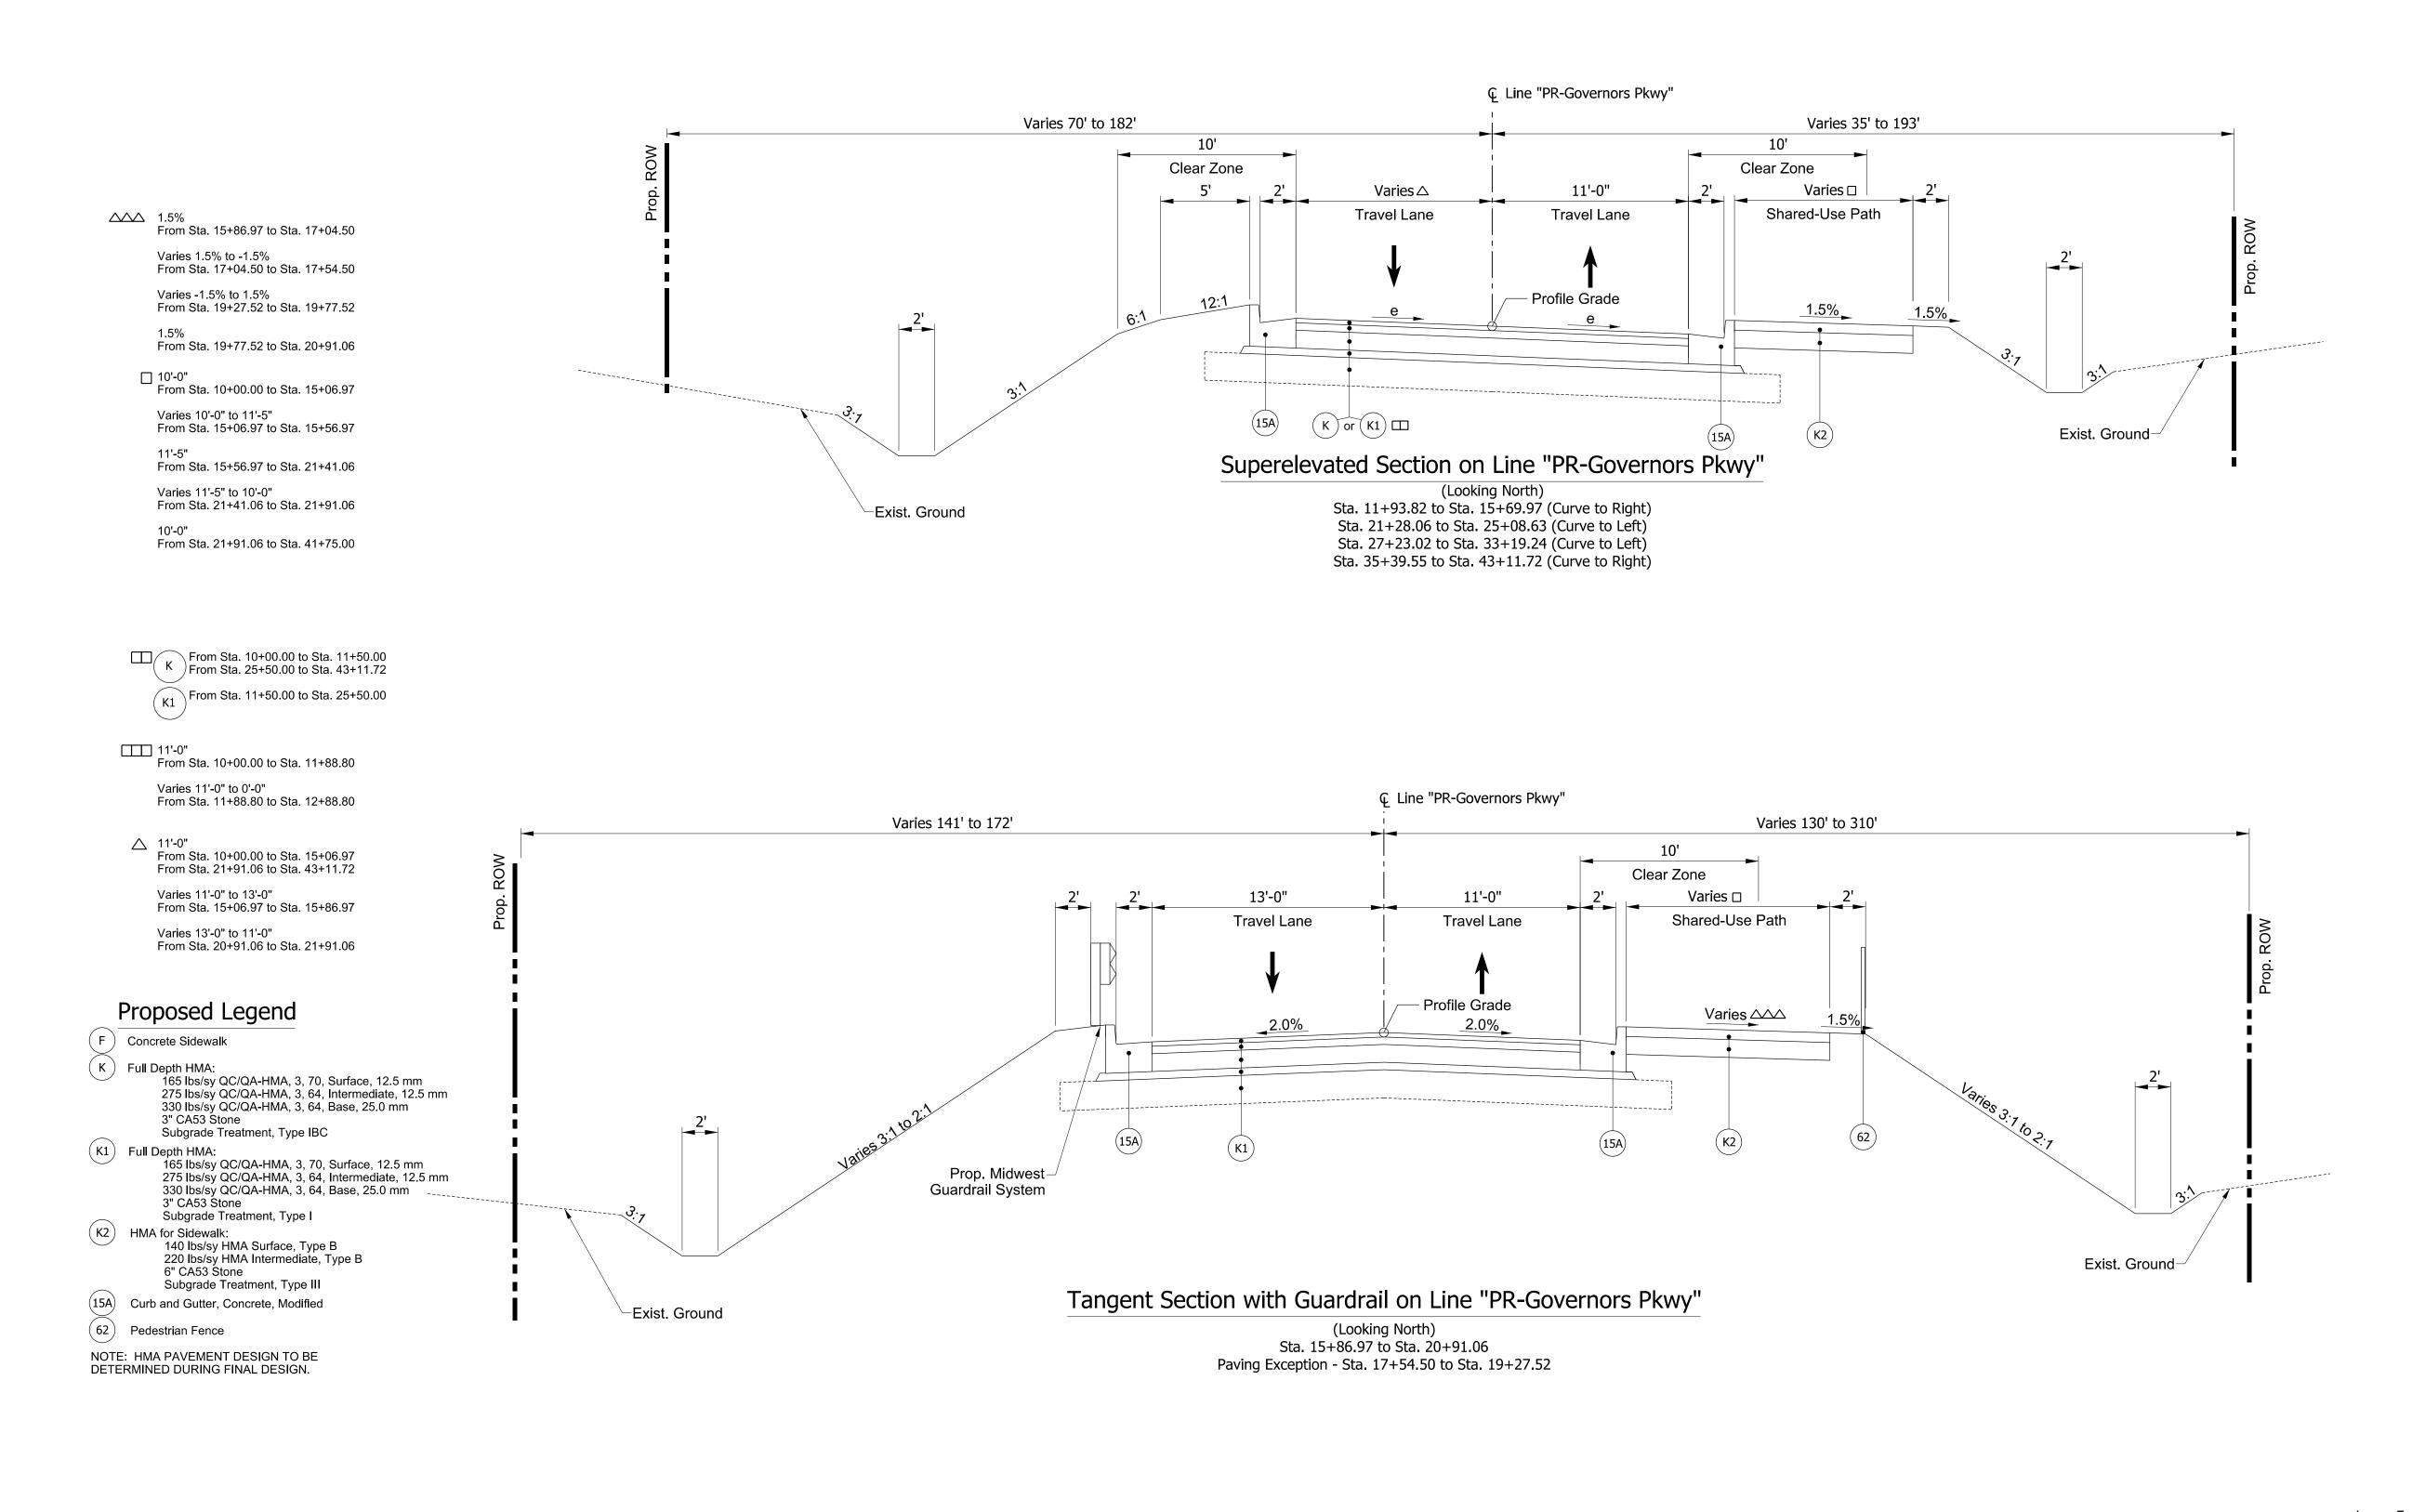

# FHWA-Indiana Environmental Documenter CATEGORICAL EXCLUSION / ENVIRONMENTAL ASSESSMENT FORM GENERAL PROJECT INFORMATION

| Road           | No./County:              | Governors Parkway / Lake Co                                         | ounty                                                                                                                                                                                                          |                                                           |  |  |  |  |
|----------------|--------------------------|---------------------------------------------------------------------|----------------------------------------------------------------------------------------------------------------------------------------------------------------------------------------------------------------|-----------------------------------------------------------|--|--|--|--|
| Desig          | nation Number(s):        | 1801907 (bridge Des. No. 190                                        | )0833)                                                                                                                                                                                                         |                                                           |  |  |  |  |
| Proje<br>Desci | ct<br>ription/Termini:   |                                                                     | New grade separation of new Governors Parkway over Norfolk Southern Railroad corridor beginning from 173 <sup>rd</sup> Street to approximately 200 feet south of 169 <sup>th</sup> Street along Parrish Avenue |                                                           |  |  |  |  |
|                |                          |                                                                     |                                                                                                                                                                                                                |                                                           |  |  |  |  |
|                | Categorical Exclusion    | , Level 2 - Required Signatorie                                     | s: INDOT DE and/or                                                                                                                                                                                             | INDOT ESD                                                 |  |  |  |  |
|                | Categorical Exclusion    | , <b>Level 3</b> – Required Signatorie                              | s: INDOT ESD                                                                                                                                                                                                   |                                                           |  |  |  |  |
| Х              | Categorical Exclusion    | , <b>Level 4</b> – Required Signatorie                              | s: INDOT ESD and I                                                                                                                                                                                             | FHWA                                                      |  |  |  |  |
|                | Environmental Assess     | sment (EA) – Required Signato                                       | ries: INDOT ESD an                                                                                                                                                                                             | d FHWA                                                    |  |  |  |  |
|                |                          | on (AI) – The proposed action in<br>t. Required Signatories must in |                                                                                                                                                                                                                | ange from the original approved te environmental approval |  |  |  |  |
| Appro          | oval                     |                                                                     |                                                                                                                                                                                                                |                                                           |  |  |  |  |
|                | INDO                     | ΓDE Signature and Date                                              | INDO                                                                                                                                                                                                           | OT ESD Signature and Date                                 |  |  |  |  |
|                | FHV                      | VA Signature and Date                                               | _                                                                                                                                                                                                              |                                                           |  |  |  |  |
| Releas         | se for Public Involven   | nent                                                                |                                                                                                                                                                                                                | ADWP February 14, 2023                                    |  |  |  |  |
|                |                          | INDOT DE Init                                                       | ials and Date                                                                                                                                                                                                  | INDOT ESD Initials and Date                               |  |  |  |  |
| Certifi        | cation of Public Invol   |                                                                     |                                                                                                                                                                                                                |                                                           |  |  |  |  |
|                |                          | I                                                                   | NDOT Consultant Serv                                                                                                                                                                                           | rices Signature and Date                                  |  |  |  |  |
| INDOT I        | DE/ESD Reviewer Signatur | and Date:                                                           |                                                                                                                                                                                                                |                                                           |  |  |  |  |