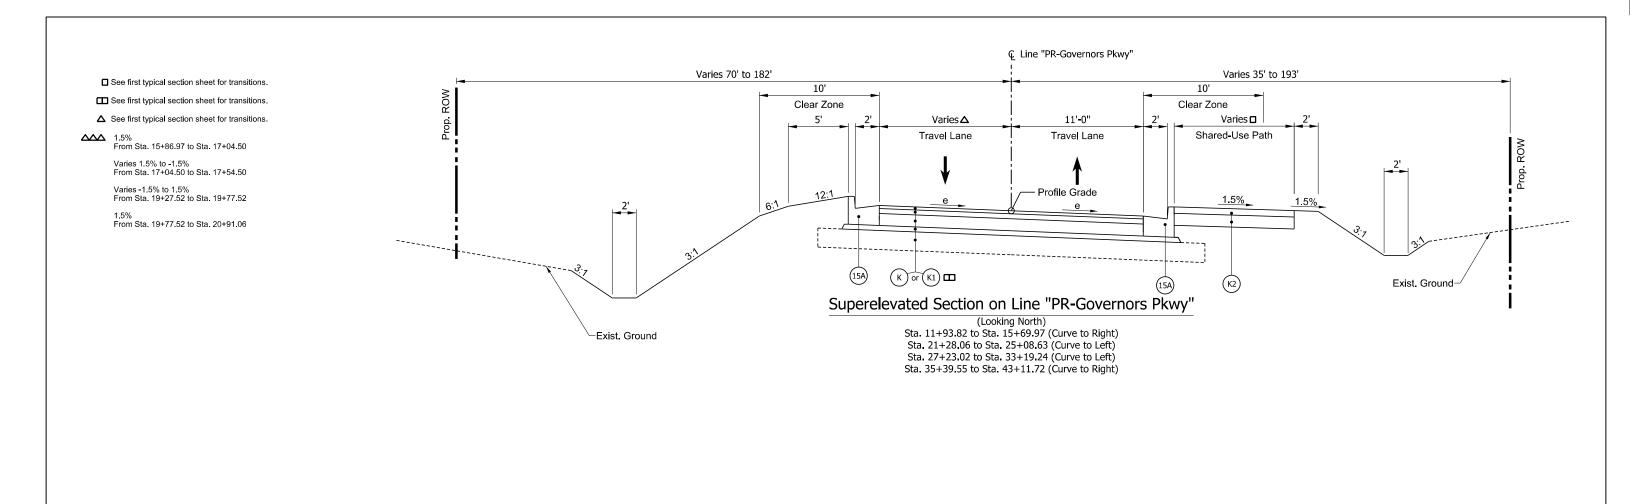

| LATITUDE: 41°34'59" | LONGITUDE: 87°26'58" |
|---------------------|----------------------|
|                     |                      |
|                     |                      |

| BRIDGE LENGTH:  | 0.033 | M) |
|-----------------|-------|----|
| ROADWAY LENGTH: | 0,594 | M1 |
| TOTAL LENGTH:   | 0.627 | MI |
| MAX, GRADE:     | 5.00  | %  |
|                 |       |    |

HUC: 071200030406

INDIANA DEPARTMENT OF TRANSPORTATION STANDARD SPECIFICATIONS DATED 2022 TO BE USED WITH THESE PLANS.

HDR ENGINEERING, INC.
10401 NORTH MERIDIAN STREET
INDIANAPOLIS, IN 46290-0900
PHONE: (317) 558-4920

NOT RULLON

PLANS
PREPARED BY: HDR ENGINEERING INC. (317) 558-4920
PHONE NUMBER

CERTIFIED BY: \$SIG\_DATE\$

APPROVED
FOR LETTING: INDIANA DEPARTMENT OF TRANSPORTATION DATE



\$FILE\$





B - 31

SCALE BRIDGE FILE INDIANA 1/4" = 1'-0" N/A DEPARTMENT OF TRANSPORTATION 1801907 SURVEY BOOK SHEETS TYPICAL SECTIONS ELECTRONIC of LINE "PR-GOVERNORS PKWY" CONTRACT PROJECT B-41851 1801907

\$FILE\$





W ROLLO

B - 32



STRUCTOR STRUCTOR

RECOMMENDED FOR APPROVAL

DESIGN ENGINEER

DESIGNED: BJZ DRAWN: NAH

CHECKED: JLP CHECKED: JLP

SCALE BRIDGE FILE INDIANA 1/4" = 1'-0" DEPARTMENT OF TRANSPORTATION 1801907 SURVEY BOOK SHEETS TYPICAL SECTIONS ELECTRONIC of LINE "PR-173RD ST" CONTRACT PROJECT B-41851 1801907

\$FILE\$