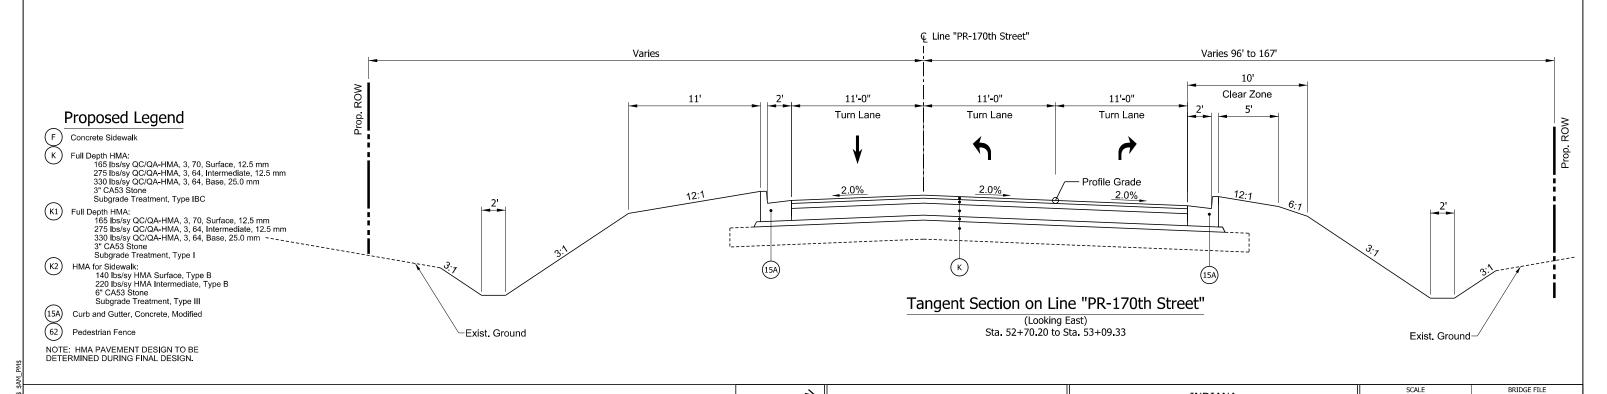

.033 | M) |
|-----------------|-------|----|
| ROADWAY LENGTH: | 0,594 | M1 |
| TOTAL LENGTH:   | 0.627 | MI |
| MAX, GRADE:     | 5.00  | %  |
|                 |       |    |

HUC: 071200030406

INDIANA DEPARTMENT OF TRANSPORTATION STANDARD SPECIFICATIONS DATED 2022 TO BE USED WITH THESE PLANS.

HDR ENGINEERING, INC.
10401 NORTH MERIDIAN STREET
INDIANAPOLIS, IN 46290-0900
PHONE: (317) 558-4920

NOT RULLON

PLANS
PREPARED BY: HDR ENGINEERING INC. (317) 558-4920
PHONE NUMBER

CERTIFIED BY: \$SIG\_DATE\$

APPROVED
FOR LETTING: INDIANA DEPARTMENT OF TRANSPORTATION DATE



\$FILE\$





B - 31

SCALE BRIDGE FILE INDIANA 1/4" = 1'-0" N/A DEPARTMENT OF TRANSPORTATION 1801907 SURVEY BOOK SHEETS TYPICAL SECTIONS ELECTRONIC of LINE "PR-GOVERNORS PKWY" CONTRACT PROJECT B-41851 1801907

\$FILE\$





W ROLLO

B - 32



STRUCTOR STRUCTOR

RECOMMENDED FOR APPROVAL

DESIGN ENGINEER

DESIGNED: BJZ DRAWN: NAH

CHECKED: JLP CHECKED: JLP

SCALE BRIDGE FILE INDIANA 1/4" = 1'-0" DEPARTMENT OF TRANSPORTATION 1801907 SURVEY BOOK SHEETS TYPICAL SECTIONS ELECTRONIC of LINE "PR-173RD ST" CONTRACT PROJECT B-41851 1801907

\$FILE\$