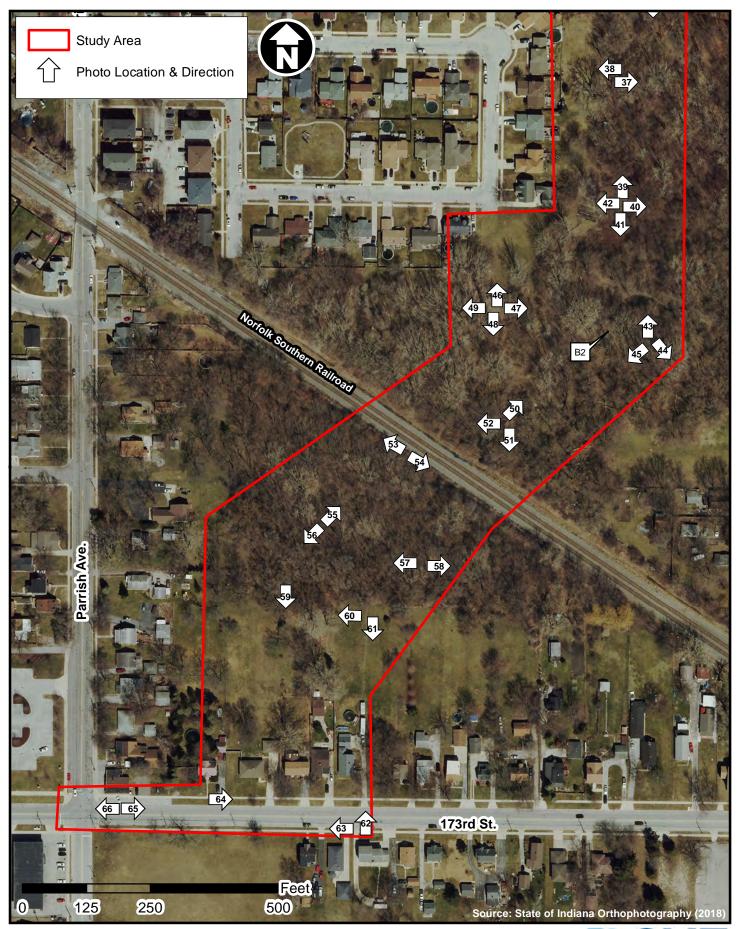

for causing a disproportionately high and adverse impact.

<sup>&</sup>lt;sup>9</sup> Section 4(f) use resulting in an Individual, Programmatic, or *de minimis* evaluation. The only exception is a *de minimis* evaluation for historic properties (Effective January 2, 2020). If a historic property *de minimis* and no other use, mark the *None* column.

 $<sup>^{\</sup>rm 10}$  Hot Spot Analysis and/or MSAT Quantitative Emission Analysis.

<sup>\*</sup> Includes the threatened/endangered species critical habitat

# Hammond Local TRAX Project Governors Parkway CE Level 4

APPENDIX B: GRAPHICS AND PLANS





Ellen Hogrebe; 10/4/2019









Parrish Ave. Bridge over Norfolk Southern Railroad Claudia McAllister-Peterson; (Des No 1801907) - Hammond, IN 07/01/2022





Ellen Hogrebe; 10/8/2019





Ellen Hogrebe; 10/8/2019







 View south towards Parrish Avenue and 169<sup>th</sup> Street intersection. 10/2/2019



2. View north along Parrish Avenue. 10/2/2019



3. View east from Parrish Avenue. 10/2/2019



4. View south along Parrish Avenue. 10/2/2019





5. View west from Parrish Avenue. 10/2/2019



6. View north along Parrish Avenue. 10/2/2019



7. View south along Parrish Avenue. 10/2/2019



8. View west along 170<sup>th</sup> Street from Parrish Avenue. 10/2/2019





9. View north. 10/2/2019



10. View east. 10/2/2019



11. View south. 10/2/2019



12. View west. 10/2/2019





13. View north. 10/2/2019



15. View southwest. 10/2/2019



14. View southeast. 10/2/2019



16. View north. 10/2/2019





17. View southeast. 10/2/2019



18. View southwest. 10/2/2019