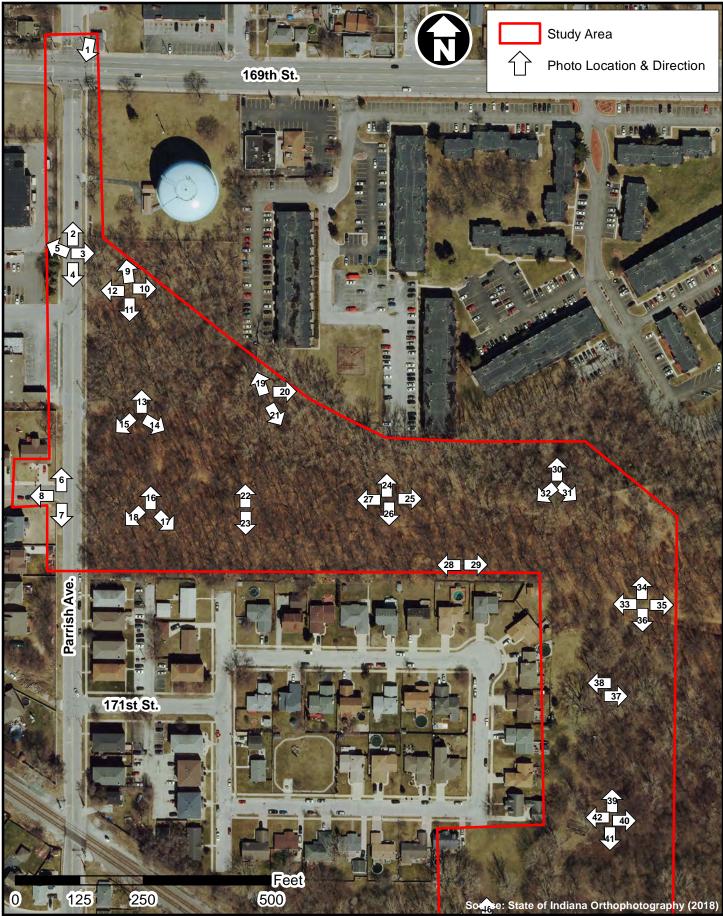

# FHWA-Indiana Environmental Documenter CATEGORICAL EXCLUSION / ENVIRONMENTAL ASSESSMENT FORM GENERAL PROJECT INFORMATION

| Road           | No./County:              | Governors Parkway / Lake Co                                         | ounty                                                                                                                                                                                                          |                                                           |  |  |  |  |
|----------------|--------------------------|---------------------------------------------------------------------|----------------------------------------------------------------------------------------------------------------------------------------------------------------------------------------------------------------|-----------------------------------------------------------|--|--|--|--|
| Desig          | nation Number(s):        | 1801907 (bridge Des. No. 190                                        | )0833)                                                                                                                                                                                                         |                                                           |  |  |  |  |
| Proje<br>Desci | ct<br>ription/Termini:   |                                                                     | New grade separation of new Governors Parkway over Norfolk Southern Railroad corridor beginning from 173 <sup>rd</sup> Street to approximately 200 feet south of 169 <sup>th</sup> Street along Parrish Avenue |                                                           |  |  |  |  |
|                |                          |                                                                     |                                                                                                                                                                                                                |                                                           |  |  |  |  |
|                | Categorical Exclusion    | , Level 2 - Required Signatorie                                     | s: INDOT DE and/or                                                                                                                                                                                             | INDOT ESD                                                 |  |  |  |  |
|                | Categorical Exclusion    | , <b>Level 3</b> – Required Signatorie                              | s: INDOT ESD                                                                                                                                                                                                   |                                                           |  |  |  |  |
| Х              | Categorical Exclusion    | , <b>Level 4</b> – Required Signatorie                              | s: INDOT ESD and I                                                                                                                                                                                             | FHWA                                                      |  |  |  |  |
|                | Environmental Assess     | sment (EA) – Required Signato                                       | ries: INDOT ESD an                                                                                                                                                                                             | d FHWA                                                    |  |  |  |  |
|                |                          | on (AI) – The proposed action in<br>t. Required Signatories must in |                                                                                                                                                                                                                | ange from the original approved te environmental approval |  |  |  |  |
| Appro          | oval                     |                                                                     |                                                                                                                                                                                                                |                                                           |  |  |  |  |
|                | INDO                     | ΓDE Signature and Date                                              | INDO                                                                                                                                                                                                           | OT ESD Signature and Date                                 |  |  |  |  |
|                | FHV                      | VA Signature and Date                                               | _                                                                                                                                                                                                              |                                                           |  |  |  |  |
| Releas         | se for Public Involven   | nent                                                                |                                                                                                                                                                                                                | ADWP February 14, 2023                                    |  |  |  |  |
|                |                          | INDOT DE Init                                                       | ials and Date                                                                                                                                                                                                  | INDOT ESD Initials and Date                               |  |  |  |  |
| Certifi        | cation of Public Invol   |                                                                     |                                                                                                                                                                                                                |                                                           |  |  |  |  |
|                |                          | I                                                                   | NDOT Consultant Serv                                                                                                                                                                                           | rices Signature and Date                                  |  |  |  |  |
| INDOT I        | DE/ESD Reviewer Signatur | and Date:                                                           |                                                                                                                                                                                                                |                                                           |  |  |  |  |