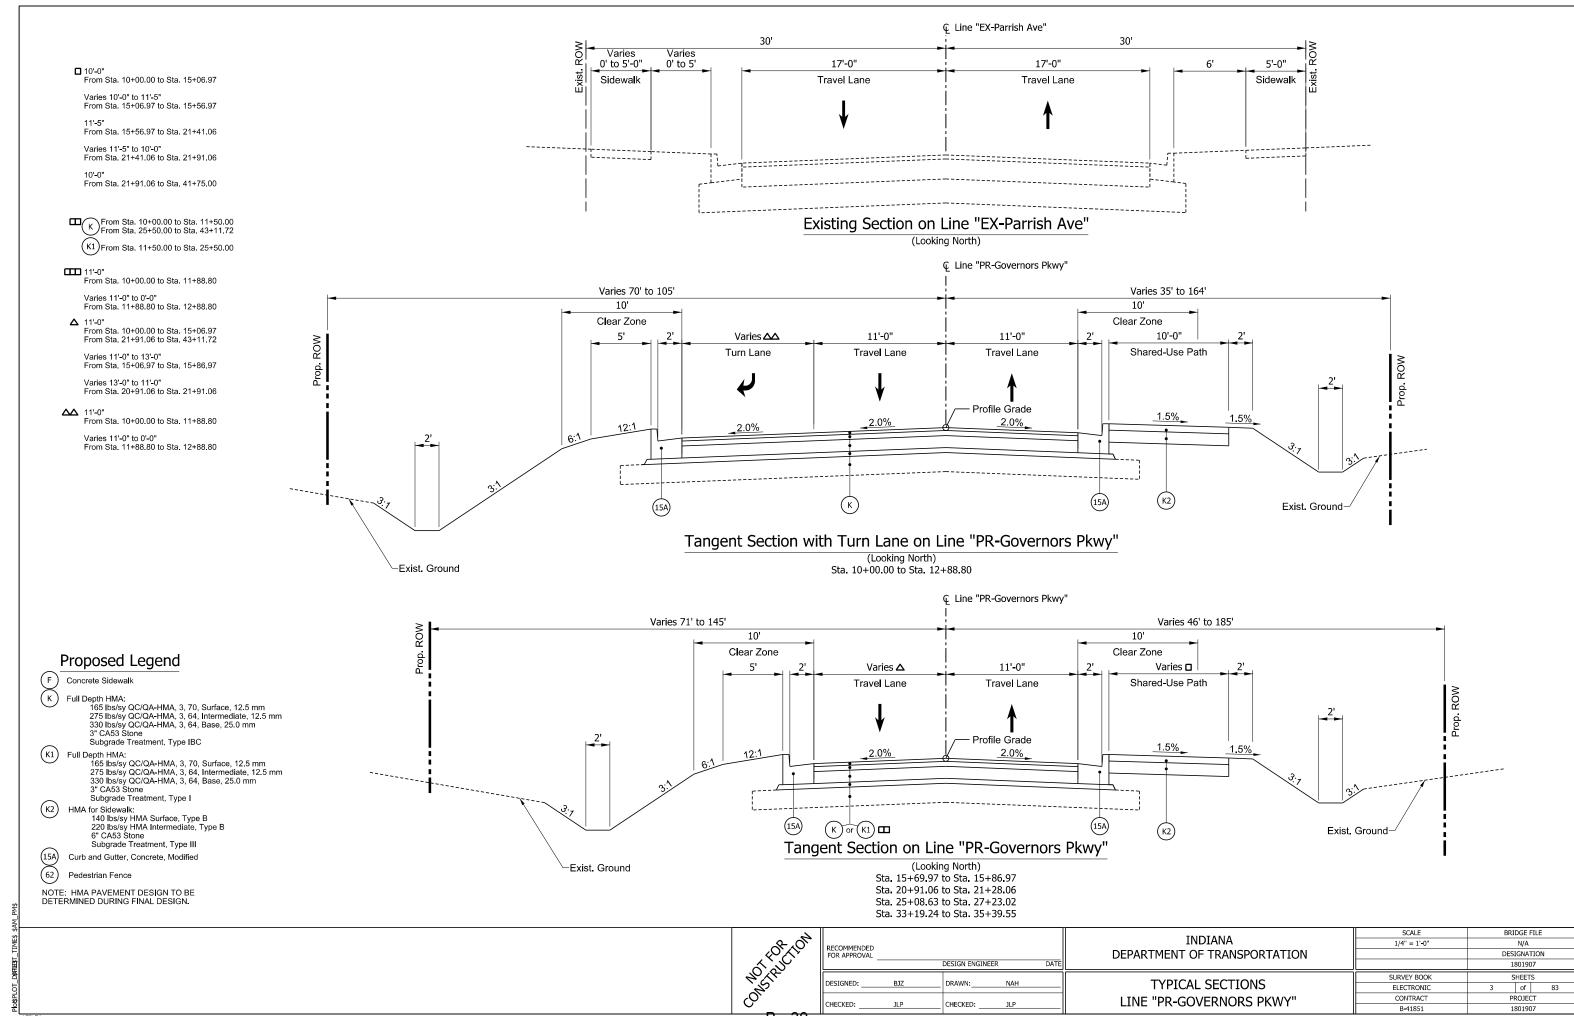

|



| LATITUDE: 41°34'59" | LONGITUDE: 87°26'58" |
|---------------------|----------------------|
|                     |                      |
|                     |                      |

| BRIDGE LENGTH:  | 0.033 | M) |
|-----------------|-------|----|
| ROADWAY LENGTH: | 0,594 | M1 |
| TOTAL LENGTH:   | 0.627 | MI |
| MAX, GRADE:     | 5.00  | %  |
|                 |       |    |

HUC: 071200030406

INDIANA DEPARTMENT OF TRANSPORTATION STANDARD SPECIFICATIONS DATED 2022 TO BE USED WITH THESE PLANS.

HDR ENGINEERING, INC.
10401 NORTH MERIDIAN STREET
INDIANAPOLIS, IN 46290-0900
PHONE: (317) 558-4920

NOT RULLON

PLANS
PREPARED BY: HDR ENGINEERING INC. (317) 558-4920
PHONE NUMBER

CERTIFIED BY: \$SIG\_DATE\$

APPROVED
FOR LETTING: INDIANA DEPARTMENT OF TRANSPORTATION DATE



\$FILE\$





B - 31

SCALE BRIDGE FILE INDIANA 1/4" = 1'-0" N/A DEPARTMENT OF TRANSPORTATION 1801907 SURVEY BOOK SHEETS TYPICAL SECTIONS ELECTRONIC of LINE "PR-GOVERNORS PKWY" CONTRACT PROJECT B-41851 1801907

\$FILE\$





W ROLLO

B - 32



STRUCTOR STRUCTOR

RECOMMENDED FOR APPROVAL

DESIGN ENGINEER

DESIGNED: BJZ DRAWN: NAH

CHECKED: JLP CHECKED: JLP

SCALE BRIDGE FILE INDIANA 1/4" = 1'-0" DEPARTMENT OF TRANSPORTATION 1801907 SURVEY BOOK SHEETS TYPICAL SECTIONS ELECTRONIC of LINE "PR-173RD ST" CONTRACT PROJECT B-41851 1801907

\$FILE\$