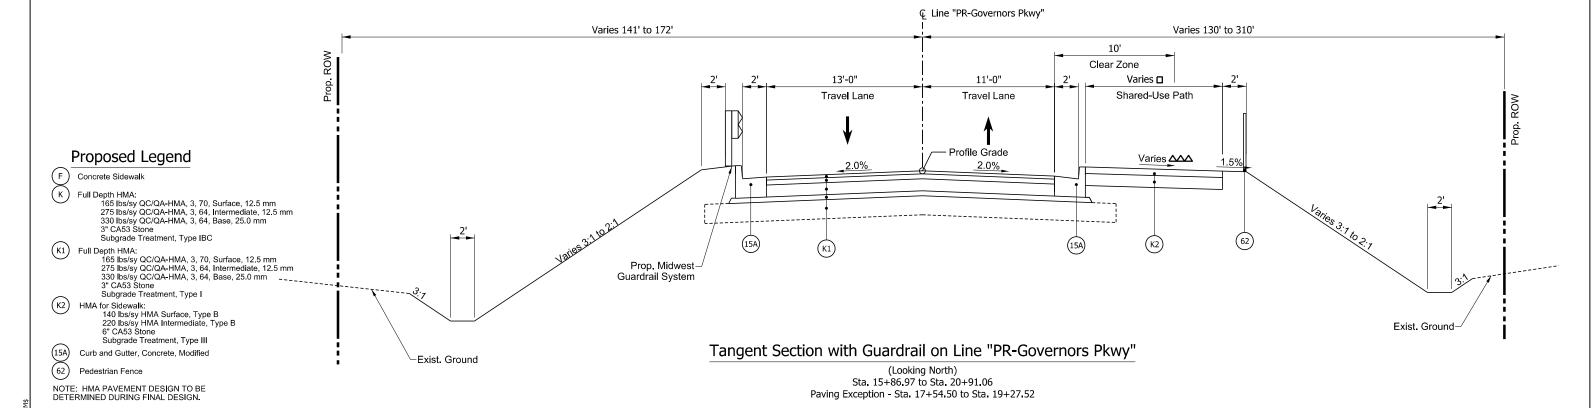

| LATITUDE: 41°34'59" | LONGITUDE: 87°26'58" |
|---------------------|----------------------|
|                     |                      |
|                     |                      |

| BRIDGE LENGTH:  | 0.033 | M) |
|-----------------|-------|----|
| ROADWAY LENGTH: | 0,594 | M1 |
| TOTAL LENGTH:   | 0.627 | MI |
| MAX, GRADE:     | 5.00  | %  |
|                 |       |    |

HUC: 071200030406

INDIANA DEPARTMENT OF TRANSPORTATION STANDARD SPECIFICATIONS DATED 2022 TO BE USED WITH THESE PLANS.

HDR ENGINEERING, INC.
10401 NORTH MERIDIAN STREET
INDIANAPOLIS, IN 46290-0900
PHONE: (317) 558-4920

NOT RULLON

PLANS
PREPARED BY: HDR ENGINEERING INC. (317) 558-4920
PHONE NUMBER

CERTIFIED BY: \$SIG\_DATE\$

APPROVED
FOR LETTING: INDIANA DEPARTMENT OF TRANSPORTATION DATE



\$FILE\$





B - 31

SCALE BRIDGE FILE INDIANA 1/4" = 1'-0" N/A DEPARTMENT OF TRANSPORTATION 1801907 SURVEY BOOK SHEETS TYPICAL SECTIONS ELECTRONIC of LINE "PR-GOVERNORS PKWY" CONTRACT PROJECT B-41851 1801907

\$FILE\$





W ROLLO

B - 32



STRUCTOR STRUCTOR

RECOMMENDED FOR APPROVAL

DESIGN ENGINEER

DESIGNED: BJZ DRAWN: NAH

CHECKED: JLP CHECKED: JLP

SCALE BRIDGE FILE INDIANA 1/4" = 1'-0" DEPARTMENT OF TRANSPORTATION 1801907 SURVEY BOOK SHEETS TYPICAL SECTIONS ELECTRONIC of LINE "PR-173RD ST" CONTRACT PROJECT B-41851 1801907

\$FILE\$