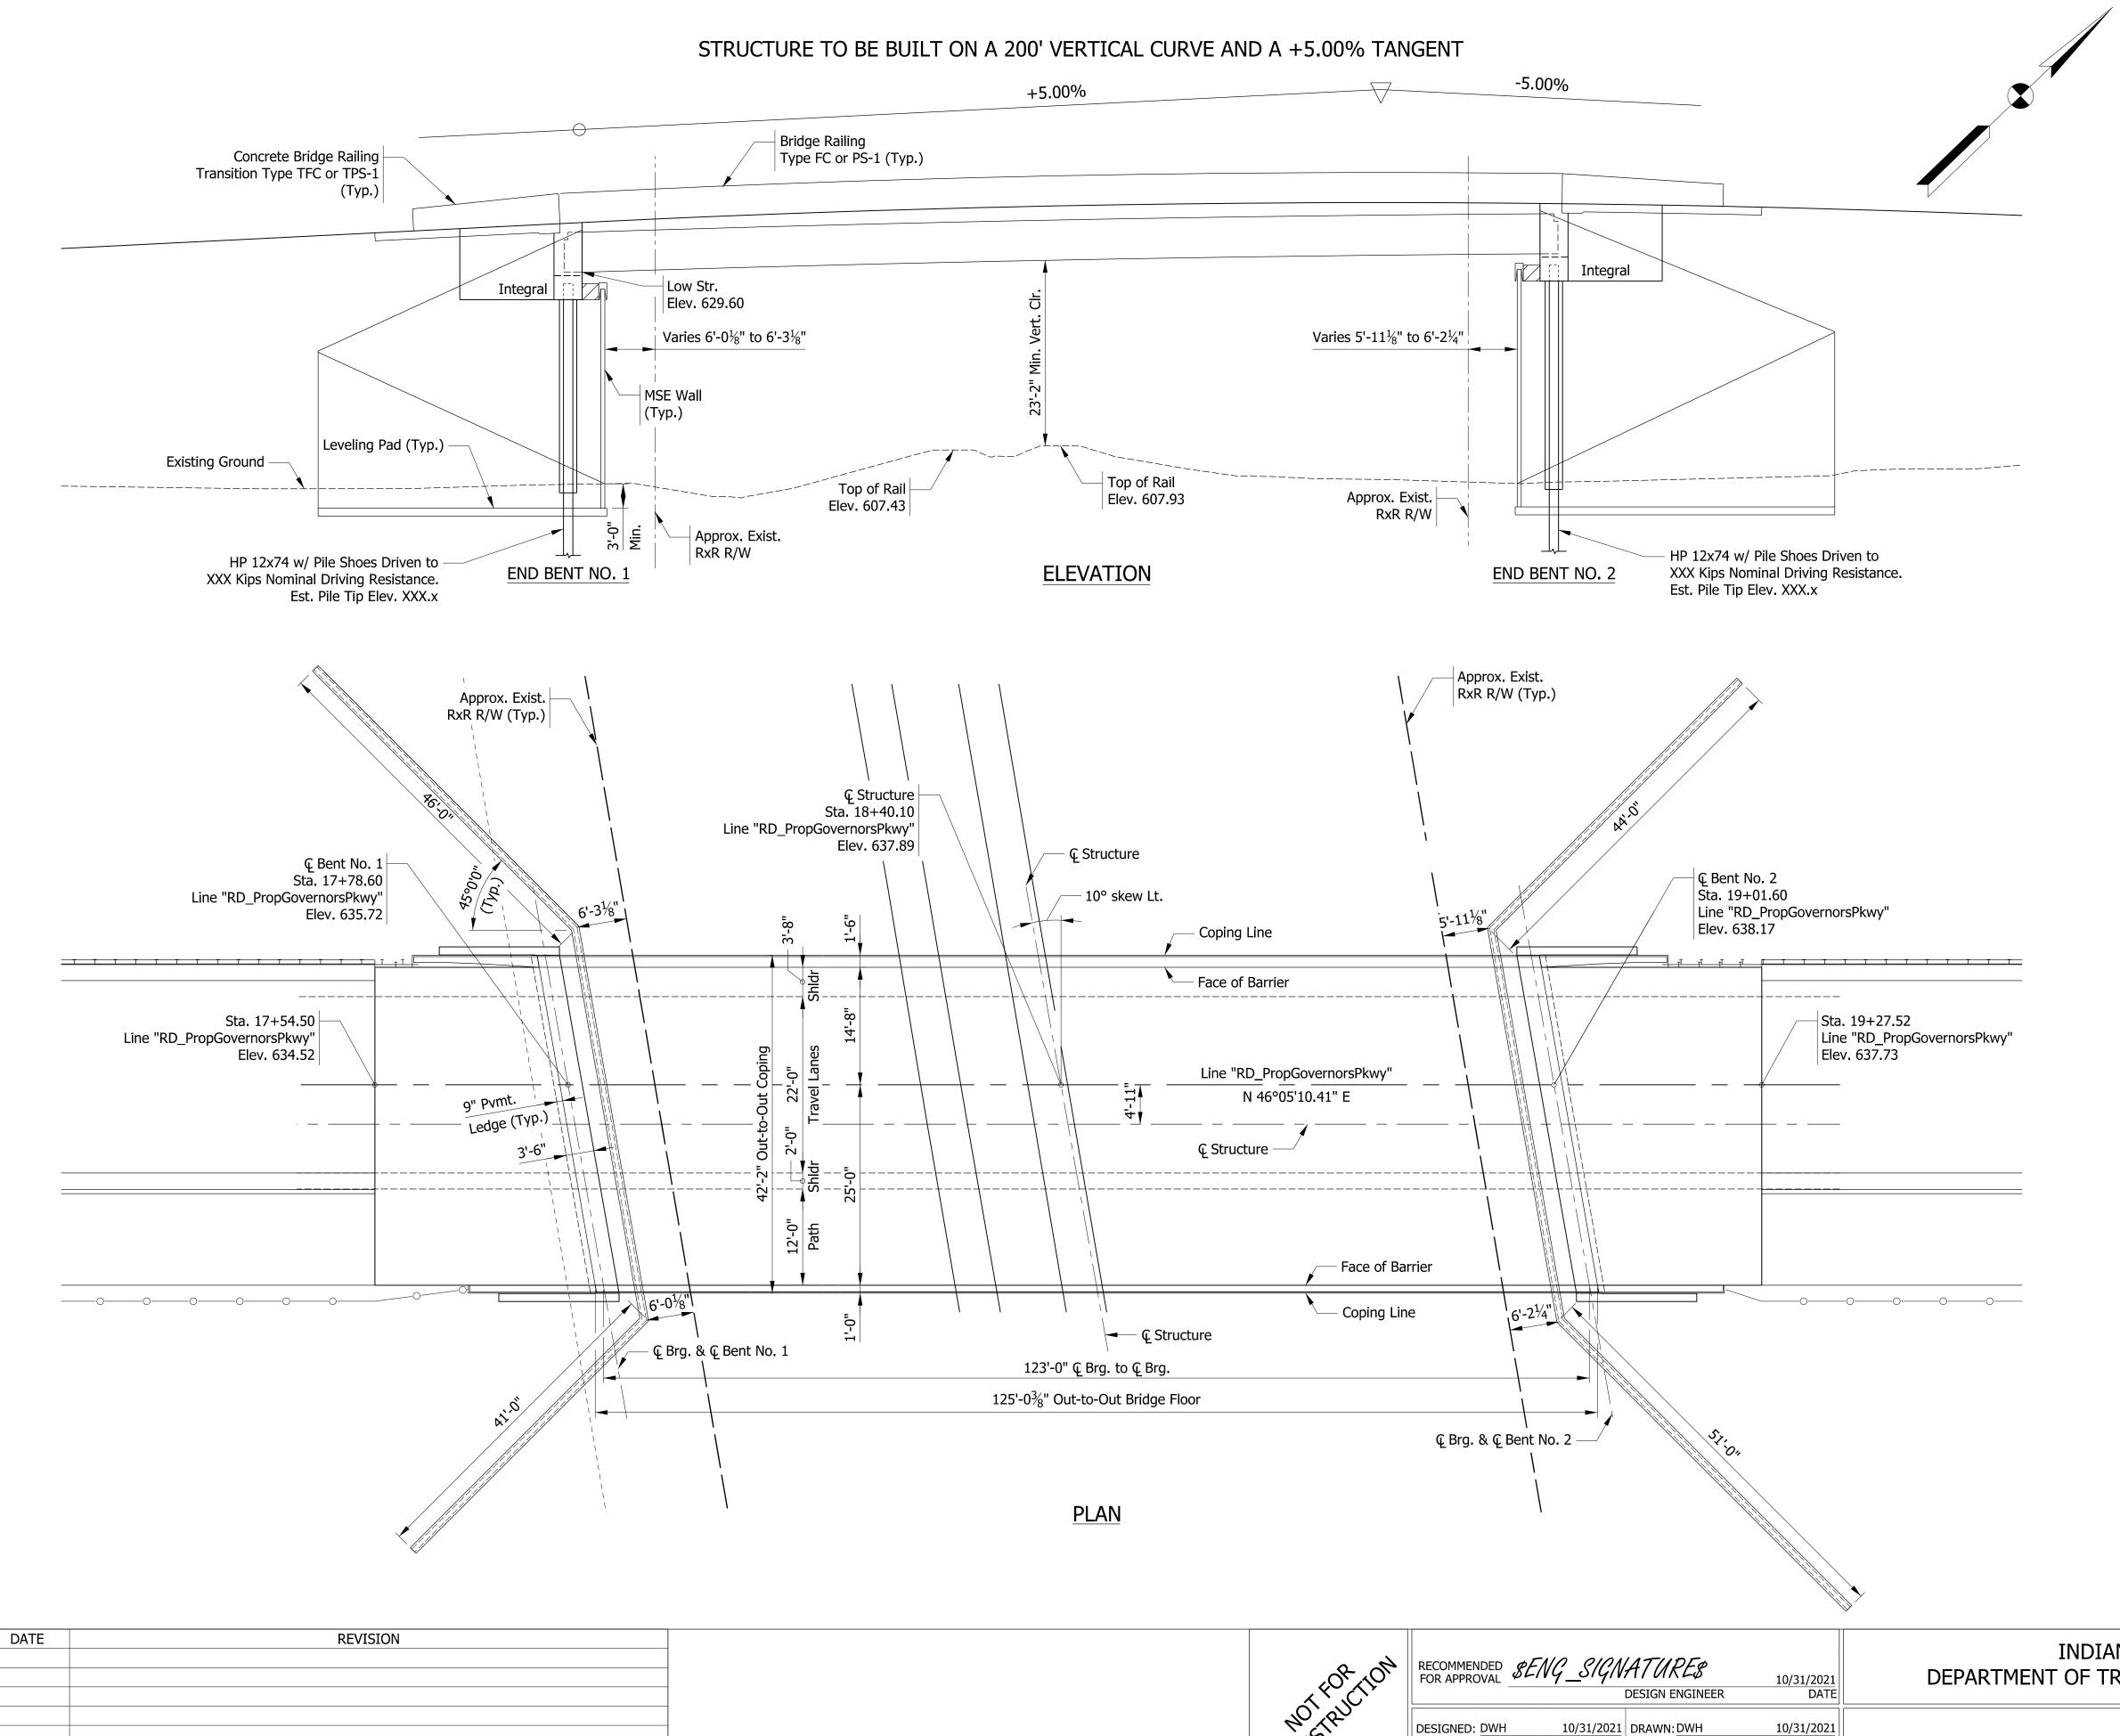

-------------------|
| DESIGNED: BJZ               | 10/31/2021 | DRAWN: NAH                | 10/31/2021         |
| CHECKED: JLP                | 10/31/2021 | CHECKED: JLP              | 10/31/2021         |

| TAIDTANIA                    | SCALE       | BRIDGE FILE |   |
|------------------------------|-------------|-------------|---|
| INDIANA                      | 1" = 5'     | 45-00401    |   |
| DEPARTMENT OF TRANSPORTATION |             | DESIGNATION |   |
|                              |             | 1900833     |   |
| TYPICAL CDOCC CECTIONS       | SURVEY BOOK | SHEETS      | _ |
| TYPICAL CROSS SECTIONS       | Electronic  | 3 of 11     |   |
| ROPOSED GOVERNORS PARKWAY    | CONTRACT    | PROJECT     |   |
| NOTOSED GOVERNORS PARRIVVAI  | B-41851     | 1801907     |   |







File: pw:\\cmtengr-pw.bentley.com:cmt-projects\Documents\Projects\INDOT\19070901-00\Draw\Sheets\Structures\Sht\_BR\_GeneralPlan\_01.dgn

#### **GENERAL NOTES**

Reinforcing steel cover shall be  $2\frac{1}{2}$ " in top and 1" minimum in bottom of floor slab, 3" in footings, except bottom steel which shall be 4", and 2" in all other parts, unless noted.

#### All reinforcement shall be epoxy coated.

Surface seal shall be applied to all exposed surfaces of concrete bridge railings and concrete bridge railing transitions, and all exposed faces of the end bents from outside face of exterior beam to end of wingwalls. Est. Quantity = 2,261 sft.

#### **DESIGN DATA**

Designed for HL-93 loading, in accordance with AASHTO LRFD Bridge Design Specifications, 9th Edition, 2020.

#### DEAD LOAD

Ac