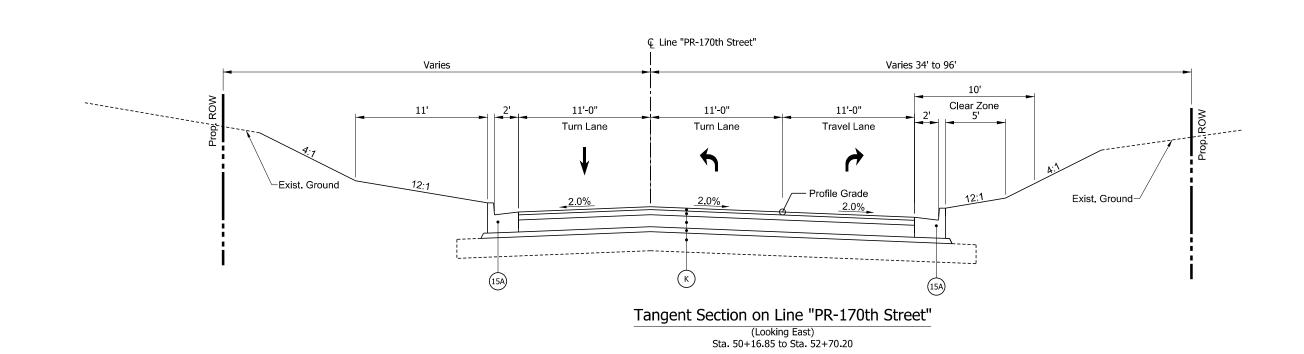

0.033 | M) |
|-----------------|-------|----|
| ROADWAY LENGTH: | 0,594 | M1 |
| TOTAL LENGTH:   | 0.627 | MI |
| MAX, GRADE:     | 5.00  | %  |
|                 |       |    |

HUC: 071200030406

INDIANA DEPARTMENT OF TRANSPORTATION STANDARD SPECIFICATIONS DATED 2022 TO BE USED WITH THESE PLANS.

HDR ENGINEERING, INC.
10401 NORTH MERIDIAN STREET
INDIANAPOLIS, IN 46290-0900
PHONE: (317) 558-4920

NOT RULLON

PLANS
PREPARED BY: HDR ENGINEERING INC. (317) 558-4920
PHONE NUMBER

CERTIFIED BY: \$SIG\_DATE\$

APPROVED
FOR LETTING: INDIANA DEPARTMENT OF TRANSPORTATION DATE



\$FILE\$





B - 31

SCALE BRIDGE FILE INDIANA 1/4" = 1'-0" N/A DEPARTMENT OF TRANSPORTATION 1801907 SURVEY BOOK SHEETS TYPICAL SECTIONS ELECTRONIC of LINE "PR-GOVERNORS PKWY" CONTRACT PROJECT B-41851 1801907

\$FILE\$





W ROLLO

B - 32



STRUCTOR STRUCTOR

RECOMMENDED FOR APPROVAL

DESIGN ENGINEER

DESIGNED: BJZ DRAWN: NAH

CHECKED: JLP CHECKED: JLP

SCALE BRIDGE FILE INDIANA 1/4" = 1'-0" DEPARTMENT OF TRANSPORTATION 1801907 SURVEY BOOK SHEETS TYPICAL SECTIONS ELECTRONIC of LINE "PR-173RD ST" CONTRACT PROJECT B-41851 1801907

\$FILE\$