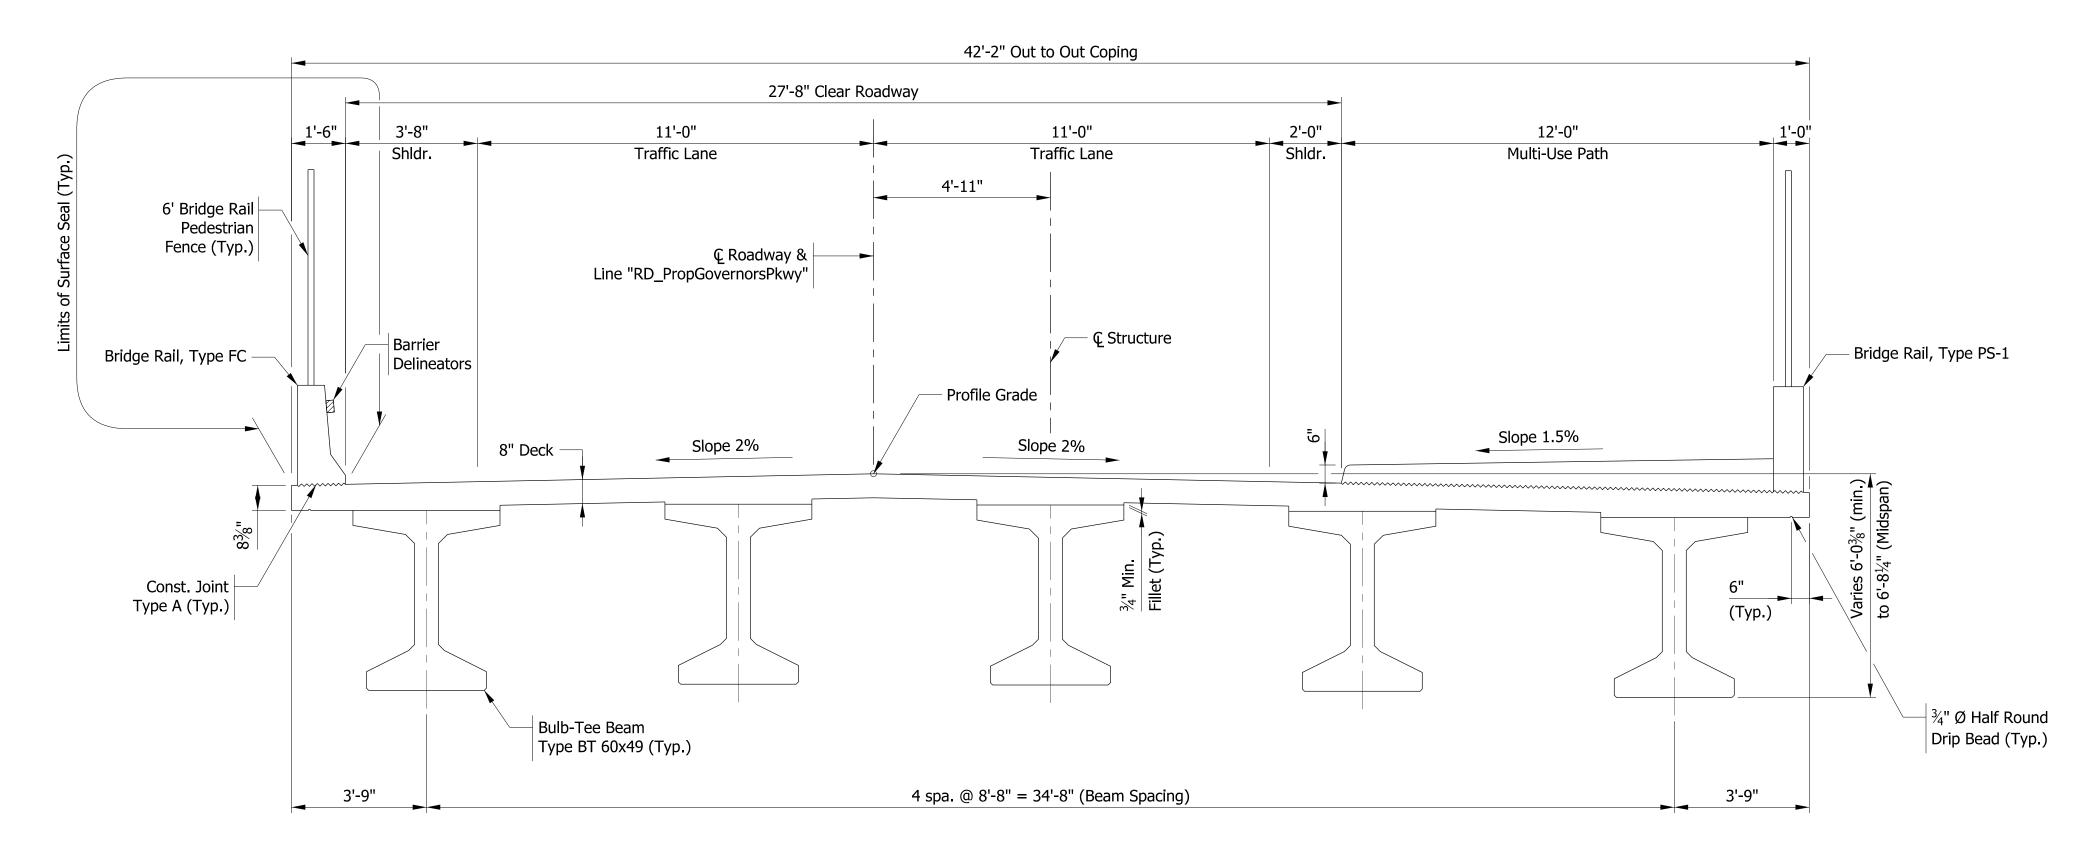

ne.

#### FINISHING-MACHINE LOAD

4500 lb distributed over 10-ft along the coping.

#### WIND LOAD

Designed for 70 mph horizontal wind loading in accordance with LRFD 3.8.1.

#### SEISMIC DESIGN DATA

Seismic Performance Zone TBD Peak Seismic Ground Acceleration,  $A_S$  TBD Acceleration Coefficient,  $S_{D1}$  TBD Seismic Soil Profile Type TBD

COMPOSITE PRESTRESSED
CONCRETE BULB-TEE BEAM BRIDGE
1 SPAN: 123'-0"; SKEW 10° LT.
27'-8" CLEAR ROADWAY WIDTH
GOVERNORS PARKWAY OVER NS RR
LAKE COUNTY

BRIDGE FILE SCALE INDIANA  $\frac{3}{32}$ " = 1'-0" 45-00401 DEPARTMENT OF TRANSPORTATION DESIGNATION 1900833 SURVEY BOOK SHEETS of **GENERAL PLAN** PROJECT CONTRACT B-41851 1801907

CHECKED: RCM

10/31/2021

10/31/2021 CHECKED: RCM



TYPICAL INTEGRAL END BENT SECTION

(SHOWING PROPOSED MSE WALL)



TYPICAL SECTION
GOVERNORS PARKWAY OVER NS RAILROAD

COMPOSITE PRESTRESSED
CONCRETE BULB-TEE BEAM BRIDGE
1 SPAN: 123'-0"; SKEW 10° LT.
27'-8" CLEAR ROADWAY WIDTH
GOVERNORS PARKWAY OVER NS RR
LAKE COUNTY

BRIDGE FILE
45-00401
DESIGNATION
1900833
SHEETS
of
PROJECT
1801907

|          |                                                                                                                 |                                                                      | 2 112 2301               |
|----------|-----------------------------------------------------------------------------------------------------------------|----------------------------------------------------------------------|--------------------------|
| ₽        | DATE REVISION