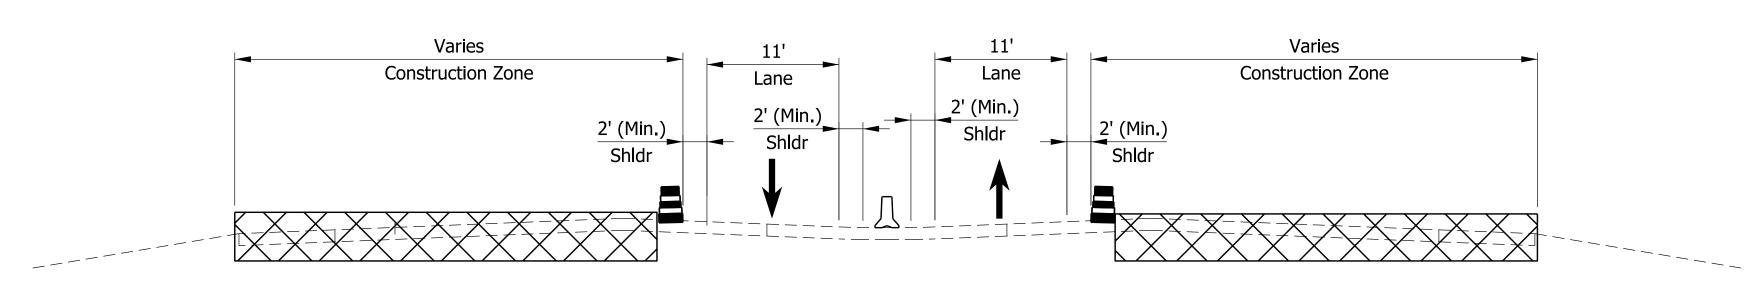

## SR 912 MOT TYPICAL SECTION PHASE 1

SR 912 MOT TYPICAL SECTION PHASE 2

|                            |                           |                                                                                                                                                                                                                                                                                                                                                                                                                                                                                                                                                                                                                                                                                                                                                                                                                                                                                                                                                                                                                                                                                                                                                                                                                                                                                                                                                                                                                                                                                                                                                                                                                                                                                                                                                                                                                                                                                                                                                                                                                                                                                                                                | TAIDTANIA                    | HORIZONTAL SCALE | BRIDGE FILE  |
|----------------------------|---------------------------|--------------------------------------------------------------------------------------------------------------------------------------------------------------------------------------------------------------------------------------------------------------------------------------------------------------------------------------------------------------------------------------------------------------------------------------------------------------------------------------------------------------------------------------------------------------------------------------------------------------------------------------------------------------------------------------------------------------------------------------------------------------------------------------------------------------------------------------------------------------------------------------------------------------------------------------------------------------------------------------------------------------------------------------------------------------------------------------------------------------------------------------------------------------------------------------------------------------------------------------------------------------------------------------------------------------------------------------------------------------------------------------------------------------------------------------------------------------------------------------------------------------------------------------------------------------------------------------------------------------------------------------------------------------------------------------------------------------------------------------------------------------------------------------------------------------------------------------------------------------------------------------------------------------------------------------------------------------------------------------------------------------------------------------------------------------------------------------------------------------------------------|------------------------------|------------------|--------------|
| Temporary Pavement, TBD    | Direction of Traffic      |                                                                                                                                                                                                                                                                                                                                                                                                                                                                                                                                                                                                                                                                                                                                                                                                                                                                                                                                                                                                                                                                                                                                                                                                                                                                                                                                                                                                                                                                                                                                                                                                                                                                                                                                                                                                                                                                                                                                                                                                                                                                                                                                | INDIANA                      | N/A              | 912-45-02815 |
|                            |                           | RECOMMENDED FOR APPROVAL                                                                                                                                                                                                                                                                                                                                                                                                                                                                                                                                                                                                                                                                                                                                                                                                                                                                                                                                                                                                                                                                                                                                                                                                                                                                                                                                                                                                                                                                                                                                                                                                                                                                                                                                                                                                                                                                                                                                                                                                                                                                                                       | DEPARTMENT OF TRANSPORTATION | VERTICAL SCALE   | DESIGNATION  |
|                            |                           | DESIGN ENGINEER DA                                                                                                                                                                                                                                                                                                                                                                                                                                                                                                                                                                                                                                                                                                                                                                                                                                                                                                                                                                                                                                                                                                                                                                                                                                                                                                                                                                                                                                                                                                                                                                                                                                                                                                                                                                                                                                                                                                                                                                                                                                                                                                             | DATE                         | N/A              | 1800067      |
| Proposed Construction Area | Construction Drum         | DESCRIPTION FOR THE PROPERTY OF THE PROPERTY O |                              | SURVEY BOOK      | SHEETS       |
|                            |                           | DESIGNED: DRAWN: DH                                                                                                                                                                                                                                                                                                                                                                                                                                                                                                                                                                                                                                                                                                                                                                                                                                                                                                                                                                                                                                                                                                                                                                                                                                                                                                                                                                                                                                                                                                                                                                                                                                                                                                                                                                                                                                                                                                                                                                                                                                                                                                            | MOT TYDICAL CECTIONS         | ELECTRONIC       | 10 of 53     |
|                            | Temporary Traffic Barrier | CHECKED: TJK CHECKED: TJK                                                                                                                                                                                                                                                                                                                                                                                                                                                                                                                                                                                                                                                                                                                                                                                                                                                                                                                                                                                                                                                                                                                                                                                                                                                                                                                                                                                                                                                                                                                                                                                                                                                                                                                                                                                                                                                                                                                                                                                                                                                                                                      | MOT TYPICAL SECTIONS         | CONTRACT         | PROJECT      |
|                            |                           | CHECKED:TJKCHECKED:TJK                                                                                                                                                                                                                                                                                                                                                                                                                                                                                                                                                                                                                                                                                                                                                                                                                                                                                                                                                                                                                                                                                                                                                                                                                                                                                                                                                                                                                                                                                                                                                                                                                                                                                                                                                                                                                                                                                                                                                                                                                                                                                                         |                              | R-41441          | 1800067      |