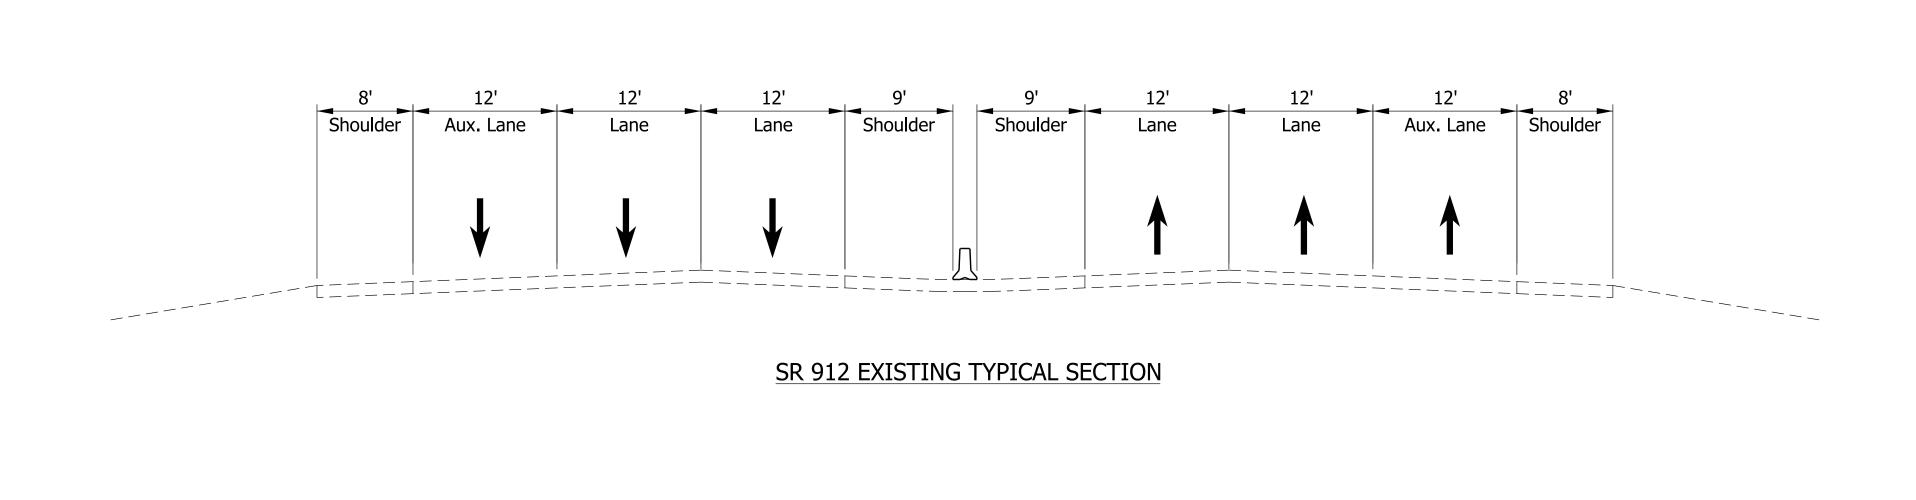

## SR 912 MOT TYPICAL SECTION PHASE 1

SR 912 MOT TYPICAL SECTION PHASE 2

|                            |                           |                                                                                                                                                                                                                                                                                                                                                                                                                                                                                                                                                                                                                                                                                                                                                                                                                                                                                                                                                                                                                                                                                                                                                                                                                                                                                                                                                                                                                                                                                                                                                                                                                                                                                                                                                                                                                                                                                                                                                                                                                                                                                                                                | TAIDTANIA                    | HORIZONTAL SCALE | BRIDGE FILE  |
|----------------------------|---------------------------|--------------------------------------------------------------------------------------------------------------------------------------------------------------------------------------------------------------------------------------------------------------------------------------------------------------------------------------------------------------------------------------------------------------------------------------------------------------------------------------------------------------------------------------------------------------------------------------------------------------------------------------------------------------------------------------------------------------------------------------------------------------------------------------------------------------------------------------------------------------------------------------------------------------------------------------------------------------------------------------------------------------------------------------------------------------------------------------------------------------------------------------------------------------------------------------------------------------------------------------------------------------------------------------------------------------------------------------------------------------------------------------------------------------------------------------------------------------------------------------------------------------------------------------------------------------------------------------------------------------------------------------------------------------------------------------------------------------------------------------------------------------------------------------------------------------------------------------------------------------------------------------------------------------------------------------------------------------------------------------------------------------------------------------------------------------------------------------------------------------------------------|------------------------------|------------------|--------------|
| Temporary Pavement, TBD    | Direction of Traffic      |                                                                                                                                                                                                                                                                                                                                                                                                                                                                                                                                                                                                                                                                                                                                                                                                                                                                                                                                                                                                                                                                                                                                                                                                                                                                                                                                                                                                                                                                                                                                                                                                                                                                                                                                                                                                                                                                                                                                                                                                                                                                                                                                | INDIANA                      | N/A              | 912-45-02815 |
|                            |                           | RECOMMENDED FOR APPROVAL                                                                                                                                                                                                                                                                                                                                                                                                                                                                                                                                                                                                                                                                                                                                                                                                                                                                                                                                                                                                                                                                                                                                                                                                                                                                                                                                                                                                                                                                                                                                                                                                                                                                                                                                                                                                                                                                                                                                                                                                                                                                                                       | DEPARTMENT OF TRANSPORTATION | VERTICAL SCALE   | DESIGNATION  |
|                            |                           | DESIGN ENGINEER DA                                                                                                                                                                                                                                                                                                                                                                                                                                                                                                                                                                                                                                                                                                                                                                                                                                                                                                                                                                                                                                                                                                                                                                                                                                                                                                                                                                                                                                                                                                                                                                                                                                                                                                                                                                                                                                                                                                                                                                                                                                                                                                             | DATE                         | N/A              | 1800067      |
| Proposed Construction Area | Construction Drum         | DESCRIPTION FOR THE PROPERTY OF THE PROPERTY O |                              | SURVEY BOOK      | SHEETS       |
|                            |                           | DESIGNED: DRAWN: DH                                                                                                                                                                                                                                                                                                                                                                                                                                                                                                                                                                                                                                                                                                                                                                                                                                                                                                                                                                                                                                                                                                                                                                                                                                                                                                                                                                                                                                                                                                                                                                                                                                                                                                                                                                                                                                                                                                                                                                                                                                                                                                            | MOT TYDICAL CECTIONS         | ELECTRONIC       | 10 of 53     |
|                            | Temporary Traffic Barrier | CHECKED: TJK CHECKED: TJK                                                                                                                                                                                                                                                                                                                                                                                                                                                                                                                                                                                                                                                                                                                                                                                                                                                                                                                                                                                                                                                                                                                                                                                                                                                                                                                                                                                                                                                                                                                                                                                                                                                                                                                                                                                                                                                                                                                                                                                                                                                                                                      | MOT TYPICAL SECTIONS         | CONTRACT         | PROJECT      |
|                            |                           | CHECKED:TJKCHECKED:TJK                                                                                                                                                                                                                                                                                                                                                                                                                                                                                                                                                                                                                                                                                                                                                                                                                                                                                                                                                                                                                                                                                                                                                                                                                                                                                                                                                                                                                                                                                                                                                                                                                                                                                                                                                                                                                                                                                                                                                                                                                                                                                                         |                              | R-41441          | 1800067      |