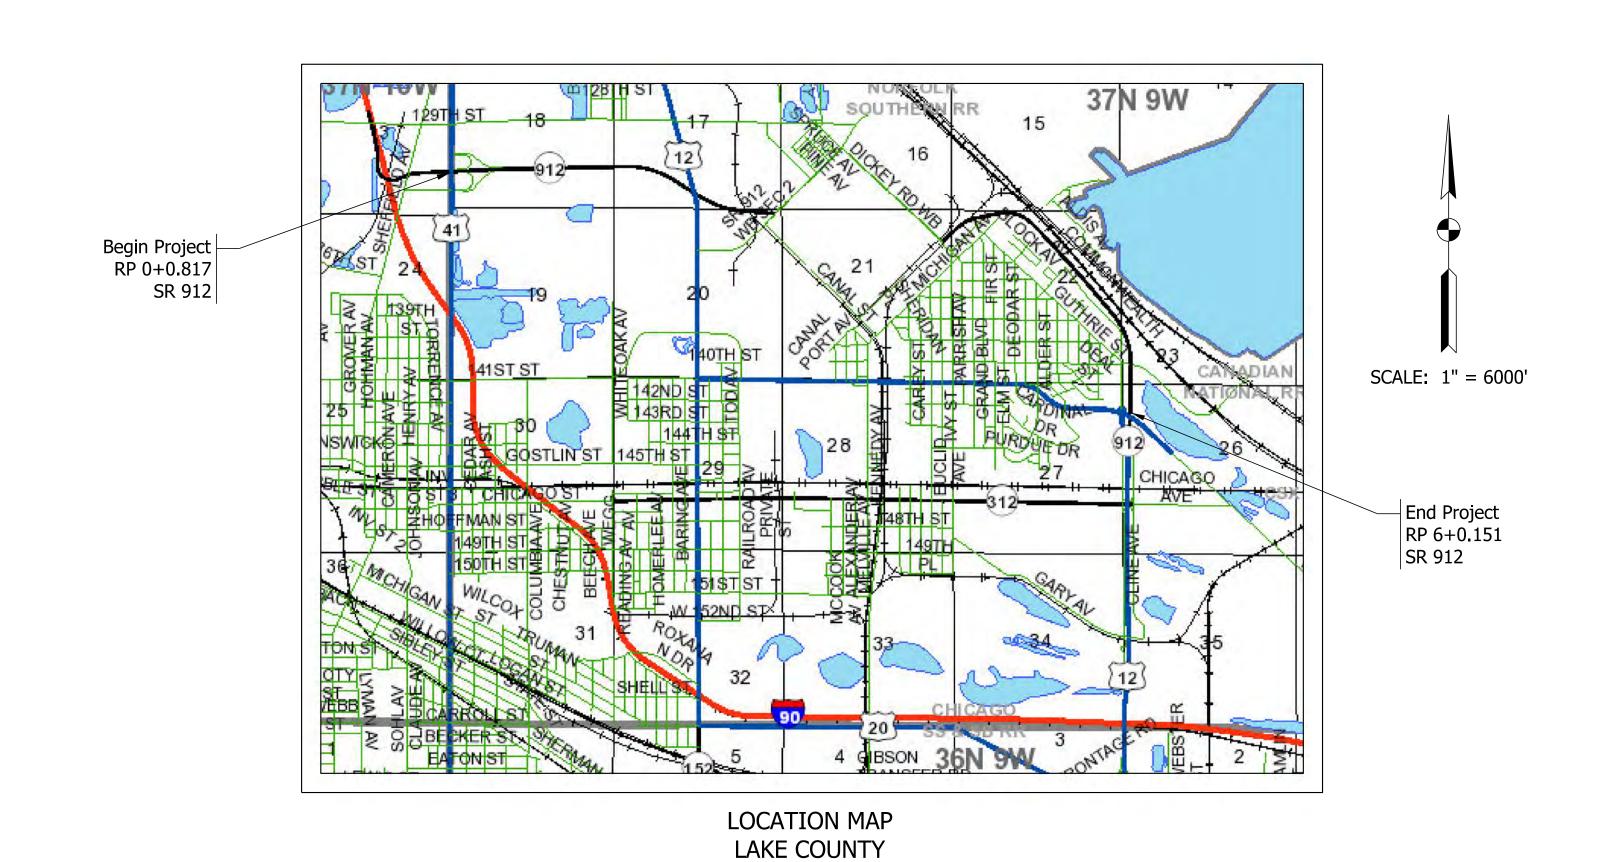

## ROAD PLANS

ROUTE: SR 912 FROM: RP 0+0.817

PROJECT NO. 1800067

TO: RP 6+0.151

P.E.

R/W

CONST.

Concrete Pavement Replacement on SR 912 from US 41 to US 12 Sections 18 and 19, T-37-N, R-10-W, and Sections 15,22,23,26, and 27, T-37-N, R-9-W, North and Calumet Townships, Lake County, Indiana