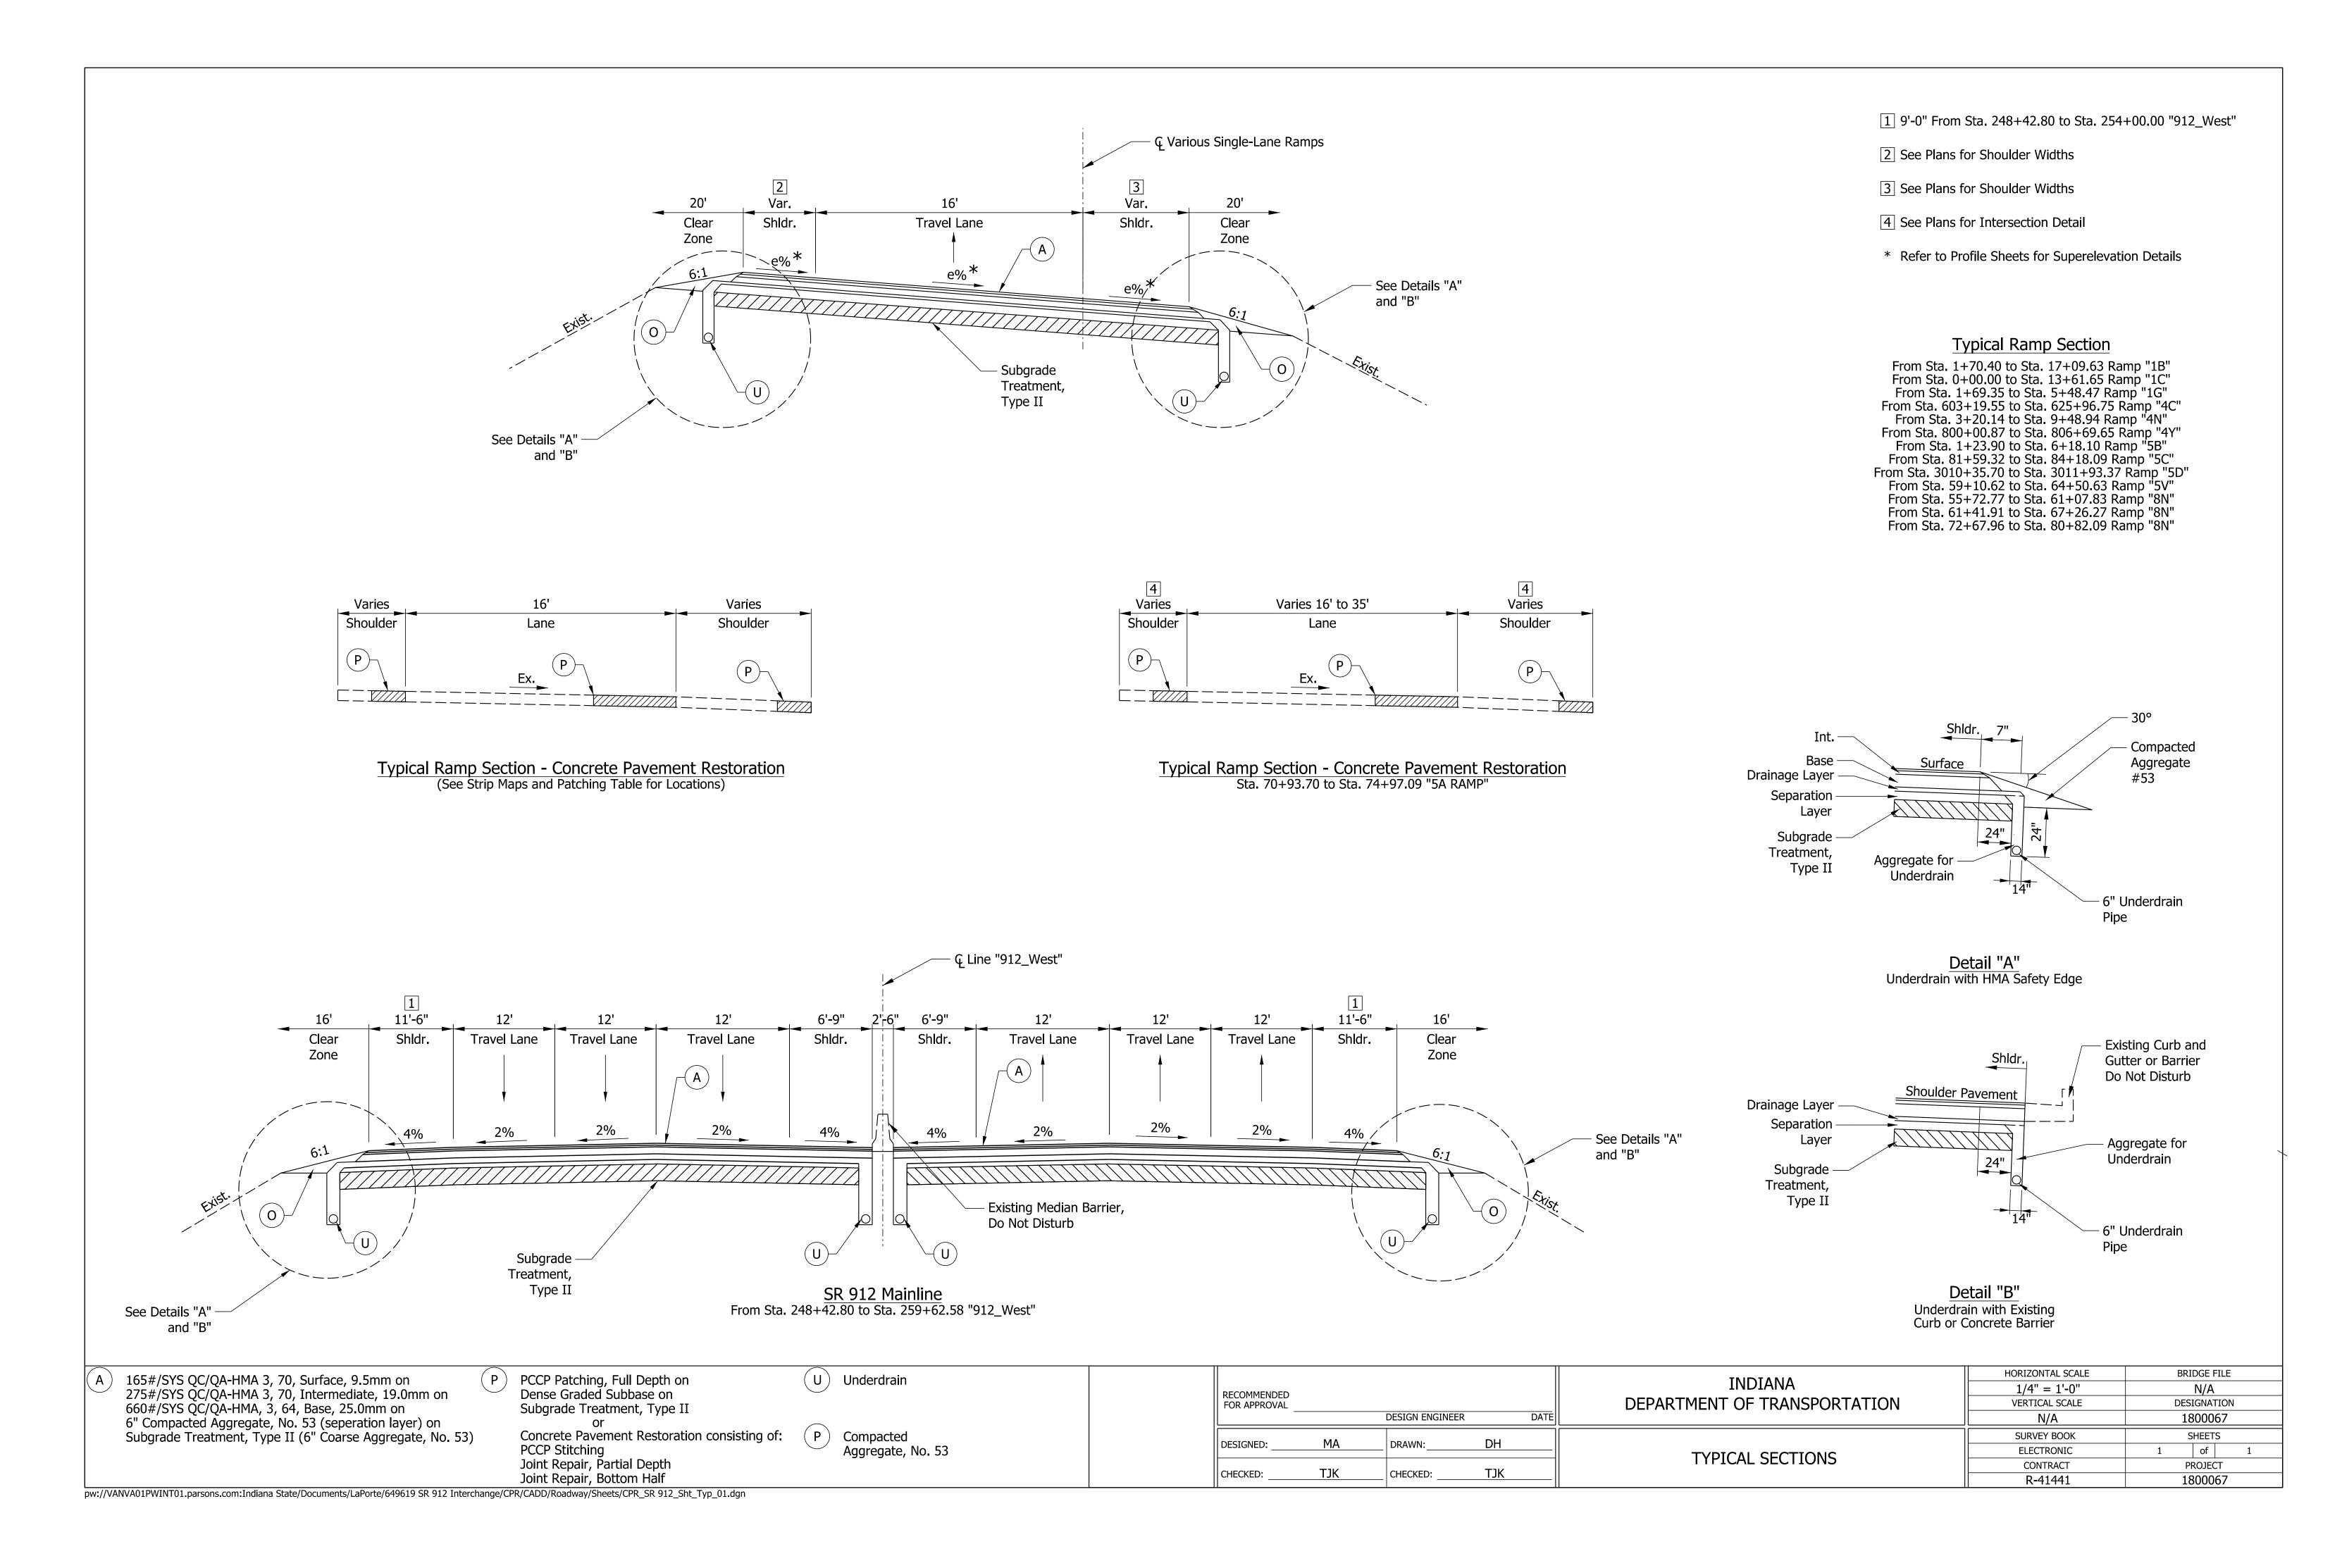

## ROAD PLANS

ROUTE: SR 912 FROM: RP 0+0.817

PROJECT NO. 1800067

TO: RP 6+0.151

P.E.

R/W

CONST.

Concrete Pavement Replacement on SR 912 from US 41 to US 12 Sections 18 and 19, T-37-N, R-10-W, and Sections 15,22,23,26, and 27, T-37-N, R-9-W, North and Calumet Townships, Lake County, Indiana