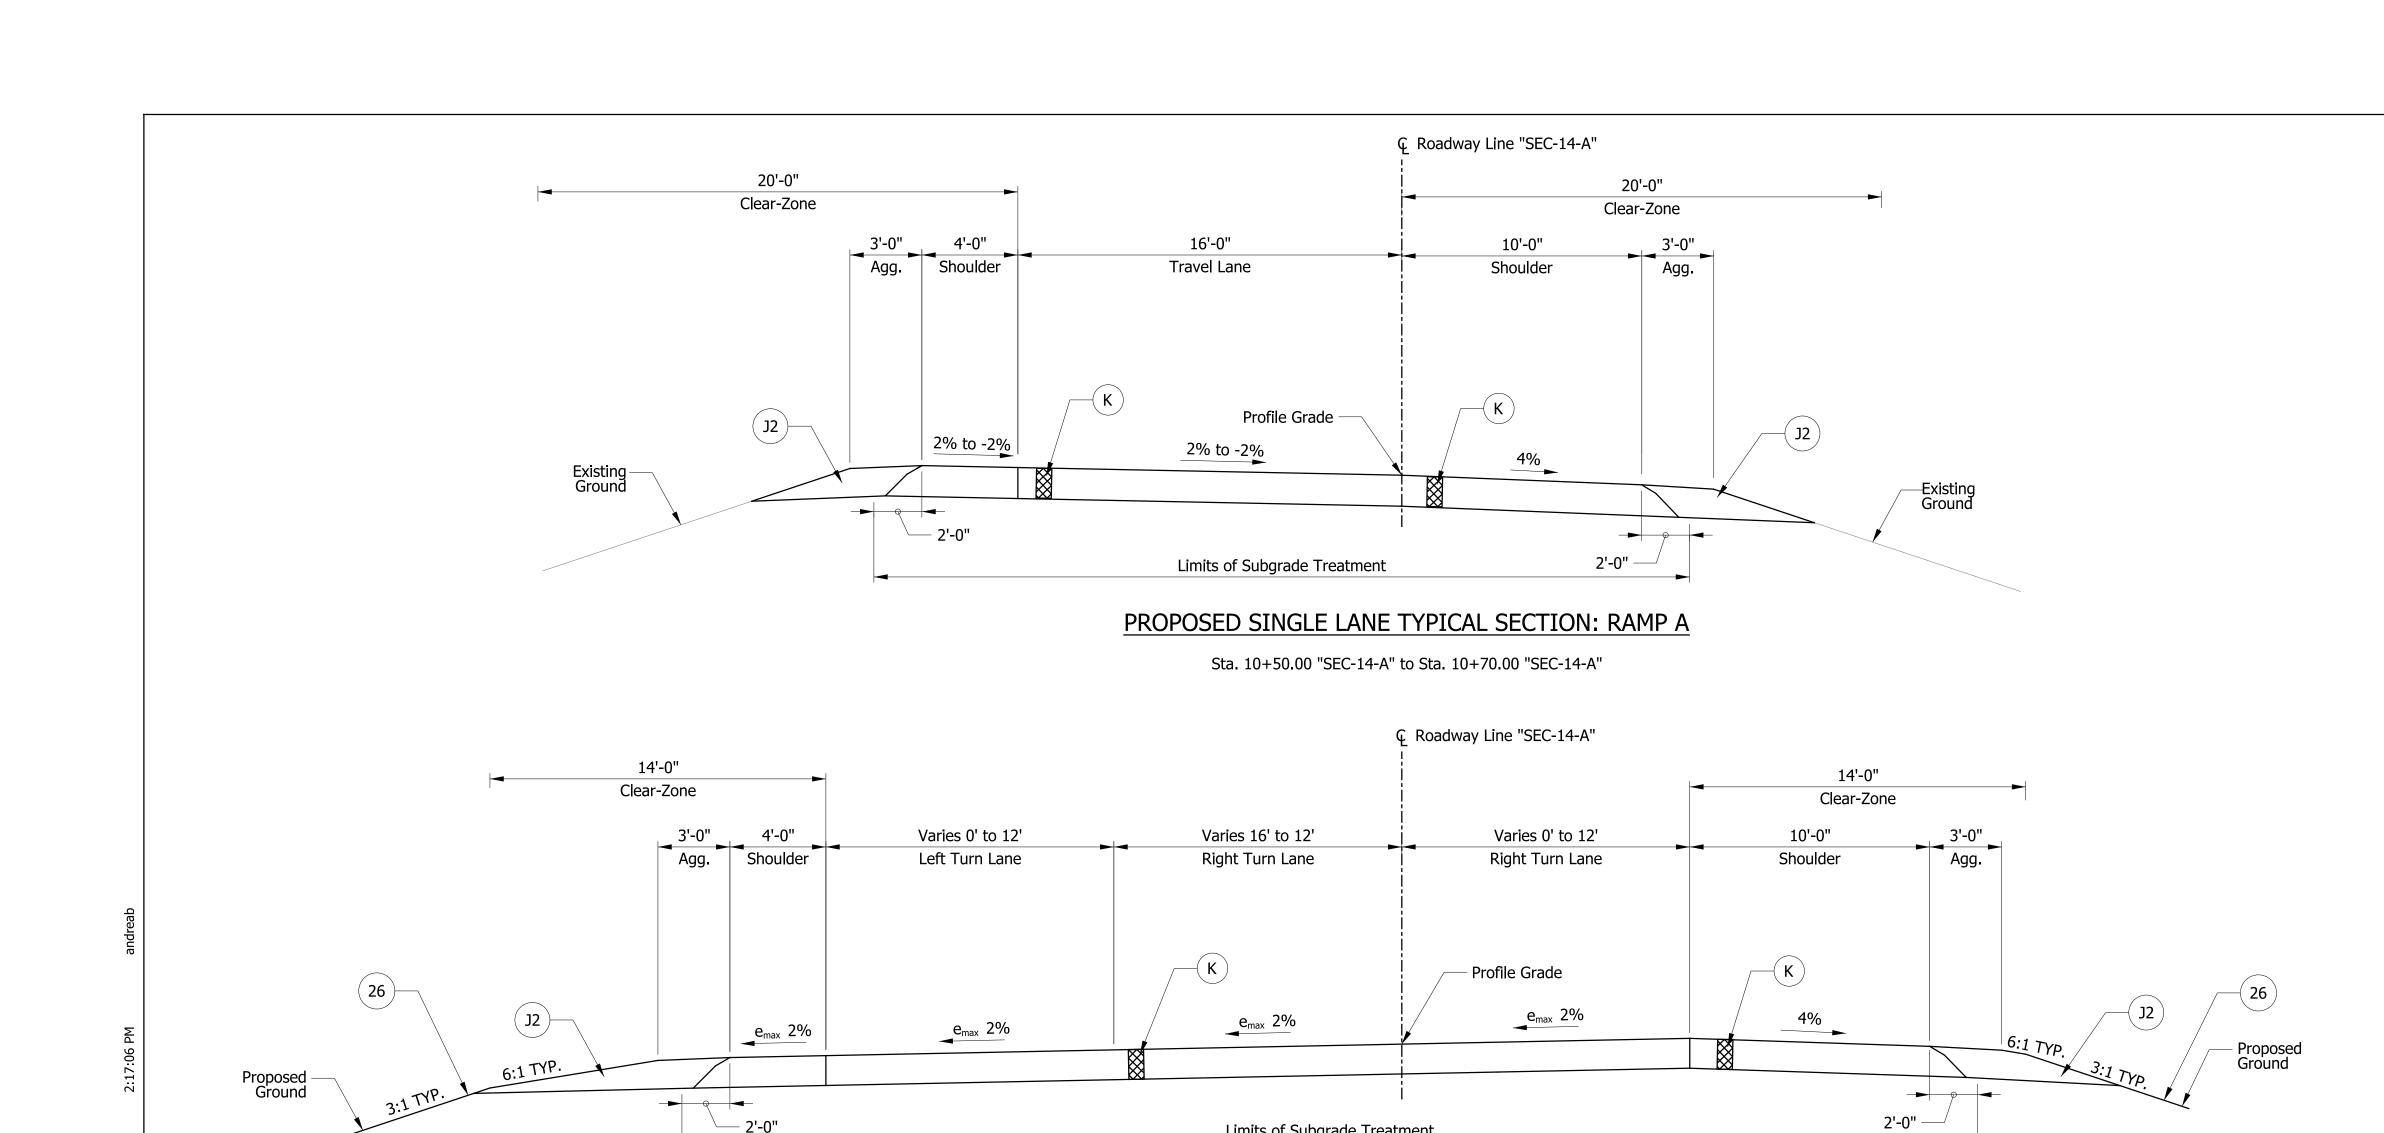

DESIGN ENGINEER DATE | INDIANA<br>DEPARTMENT OF TRANSPORTATION | HORIZONTAL SCALE  1/4" = 1'-0"  VERTICAL SCALE | BRIDGE FILE NO.  NA  DESIGNATION NO.  1800091 |
|-----------------------------|----------------------|-----------------------------------------|------------------------------------------------|-----------------------------------------------|
| DESIGNED: ZMS               | DRAWN: ACB           | MOT TYPICAL CROSS SECTIONS              | SURVEY BOOK NO.<br>NA                          | SHEETS 6 of 73                                |
| CHECKED: ALB                | CHECKED: MAR         | PHASE 3 - SR 14/ILLINOIS RD             | CONTRACT NO.<br>R-41809                        | PROJECT NO.<br>1800091                        |

























































# PROPOSED TRANSITION TYPICAL SECTION: RAMP A

Sta. 10+70.00 "SEC-14-A" to Sta. 12+00.00 "SEC-14-A"

Limits of Subgrade Treatment



#### PROPOSED MULTILANE TYPICAL SECTION: RAMP A

Sta. 12+00.00 "SEC-14-A" to Sta. 14+77.89 "SEC-14-A"

|  |                             |                              | HORIZONTAL SCALE | BRIDGE FILE NO. |
|--|-----------------------------|------------------------------|------------------|-----------------|
|  | RECOMMENDED                 | INDIANA                      | 1/4" = 1'-0"     | NA              |
|  | FOR APPROVAL                | DEPARTMENT OF TRANSPORTATION | VERTICAL SCALE   | DESIGNATION NO. |
|  | DESIGN ENGINEER DATE        |                              |                  | 1800091         |
|  | DESIGNED: _ZMS DRAWN: _ACB  | TYPICAL CROS