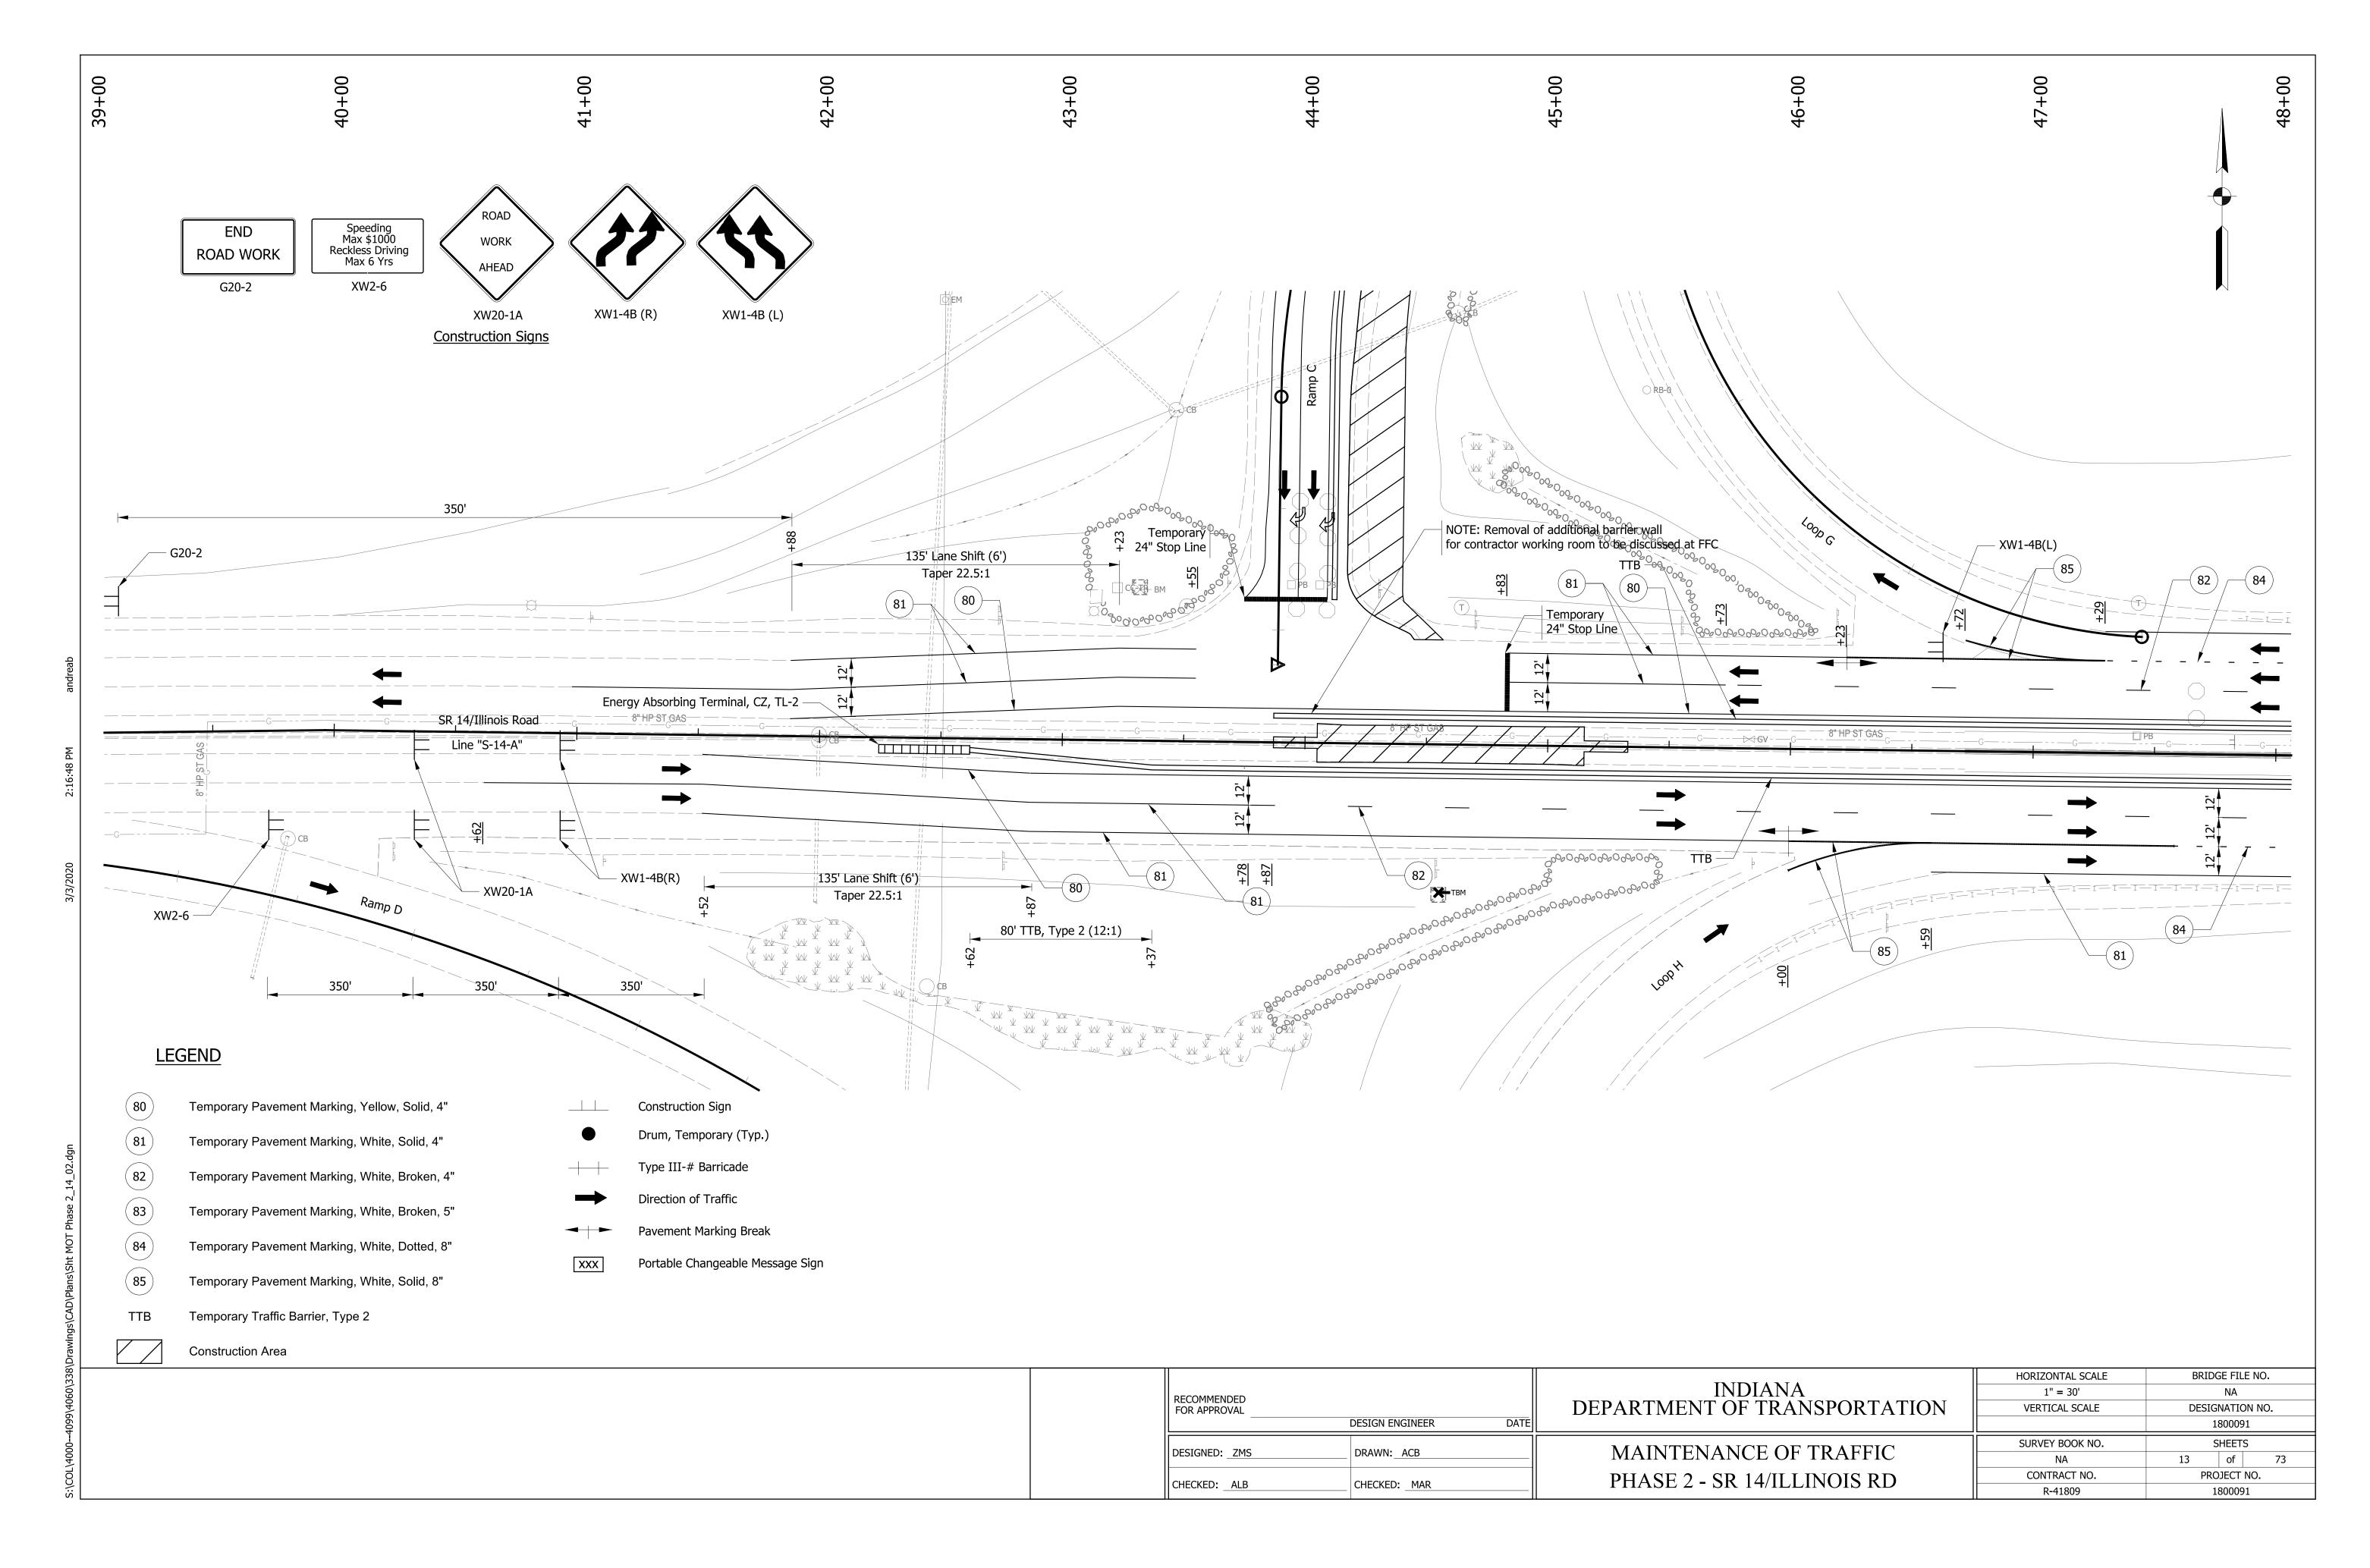

e = 16 ft

| RECOMMENDED<br>FOR APPROVAL | DESIGN ENGINEER DATE | INDIANA<br>DEPARTMENT OF TRANSPORTATION | HORIZONTAL SCALE  1/4" = 1'-0"  VERTICAL SCALE | BRIDGE FILE NO.  NA  DESIGNATION NO.  1800091 |
|-----------------------------|----------------------|-----------------------------------------|------------------------------------------------|-----------------------------------------------|
| DESIGNED: ZMS               | DRAWN: ACB           | MOT TYPICAL CROSS SECTIONS              | SURVEY BOOK NO.<br>NA                          | SHEETS 6 of 73                                |
| CHECKED: ALB                | CHECKED: MAR         | PHASE 3 - SR 14/ILLINOIS RD             | CONTRACT NO.<br>R-41809                        | PROJECT NO.<br>1800091                        |

























































# PROPOSED TRANSITION TYPICAL SECTION: RAMP A

Sta. 10+70.00 "SEC-14-A" to Sta. 12+00.00 "SEC-14-A"

Limits of Subgrade Treatment



#### PROPOSED MULTILANE TYPICAL SECTION: RAMP A

Sta. 12+00.00 "SEC-14-A" to Sta. 14+77.89 "SEC-14-A"

|  |                             |                              | HORIZONTAL SCALE | BRIDGE FILE NO. |
|--|-----------------------------|------------------------------|------------------|-----------------|
|  | RECOMMENDED                 | INDIANA                      | 1/4" = 1'-0"     | NA              |
|  | FOR APPROVAL                | DEPARTMENT OF TRANSPORTATION | VERTICAL SCALE   | DESIGNATION NO. |
|  | DESIGN ENGINEER DATE        |                              |                  | 1800091         |
|  |