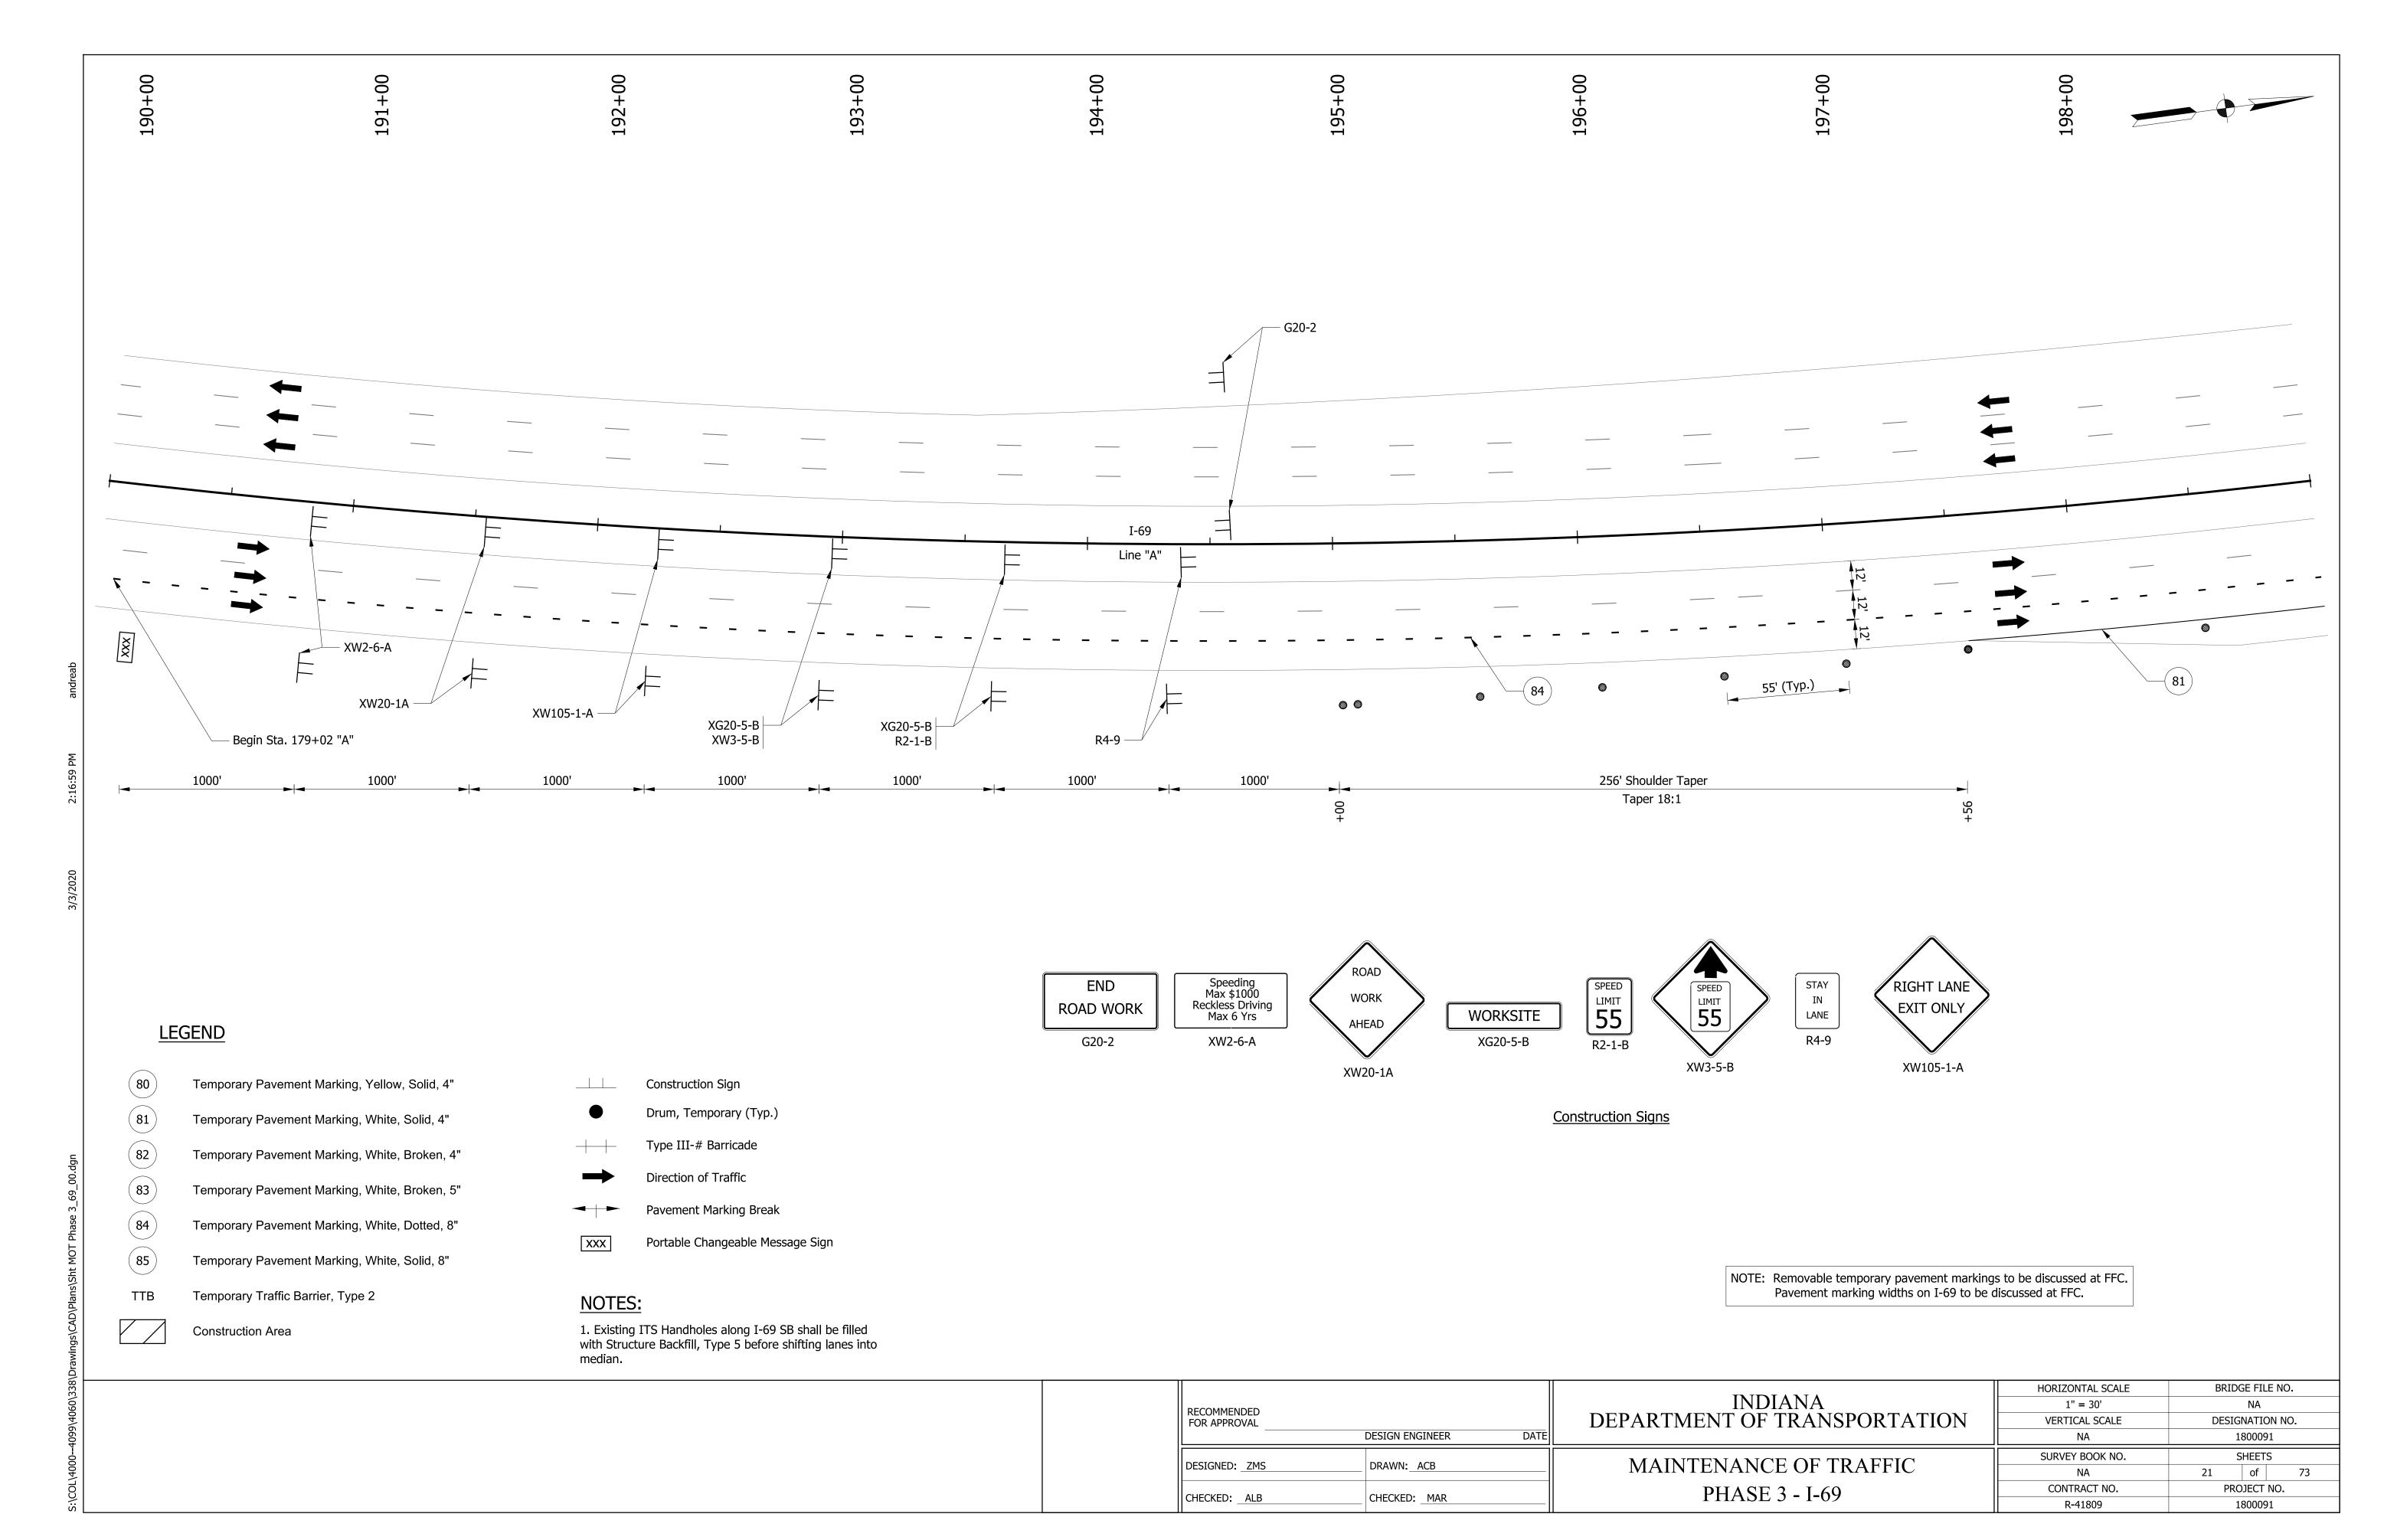

OMMENDED<br>FOR APPROVAL | DESIGN ENGINEER DATE | INDIANA<br>DEPARTMENT OF TRANSPORTATION | HORIZONTAL SCALE  1/4" = 1'-0"  VERTICAL SCALE | BRIDGE FILE NO.  NA  DESIGNATION NO.  1800091 |
|-----------------------------|----------------------|-----------------------------------------|------------------------------------------------|-----------------------------------------------|
| DESIGNED: ZMS               | DRAWN: ACB           | MOT TYPICAL CROSS SECTIONS              | SURVEY BOOK NO.<br>NA                          | SHEETS 6 of 73                                |
| CHECKED: ALB                | CHECKED: MAR         | PHASE 3 - SR 14/ILLINOIS RD             | CONTRACT NO.<br>R-41809                        | PROJECT NO.<br>1800091                        |

























































# PROPOSED TRANSITION TYPICAL SECTION: RAMP A

Sta. 10+70.00 "SEC-14-A" to Sta. 12+00.00 "SEC-14-A"

Limits of Subgrade Treatment



#### PROPOSED MULTILANE TYPICAL SECTION: RAMP A

Sta. 12+00.00 "SEC-14-A" to Sta. 14+77.89 "SEC-14-A"

|  |                             |                              | HORIZONTAL SCALE | BRIDGE FILE NO. |
|--|-----------------------------|------------------------------|------------------|-----------------|
|  | RECOMMENDED                 | INDIANA                      | 1/4" = 1'-0"     | NA              |
|  | FOR APPROVAL                | DEPARTMENT OF TRANSPORTATION | VERTICAL SCALE   | DESIGNATION NO. |
|  | DESIGN ENGINEER DATE        |                              |                  | 1800091         |
|  | DESIGNED: _ZMS D