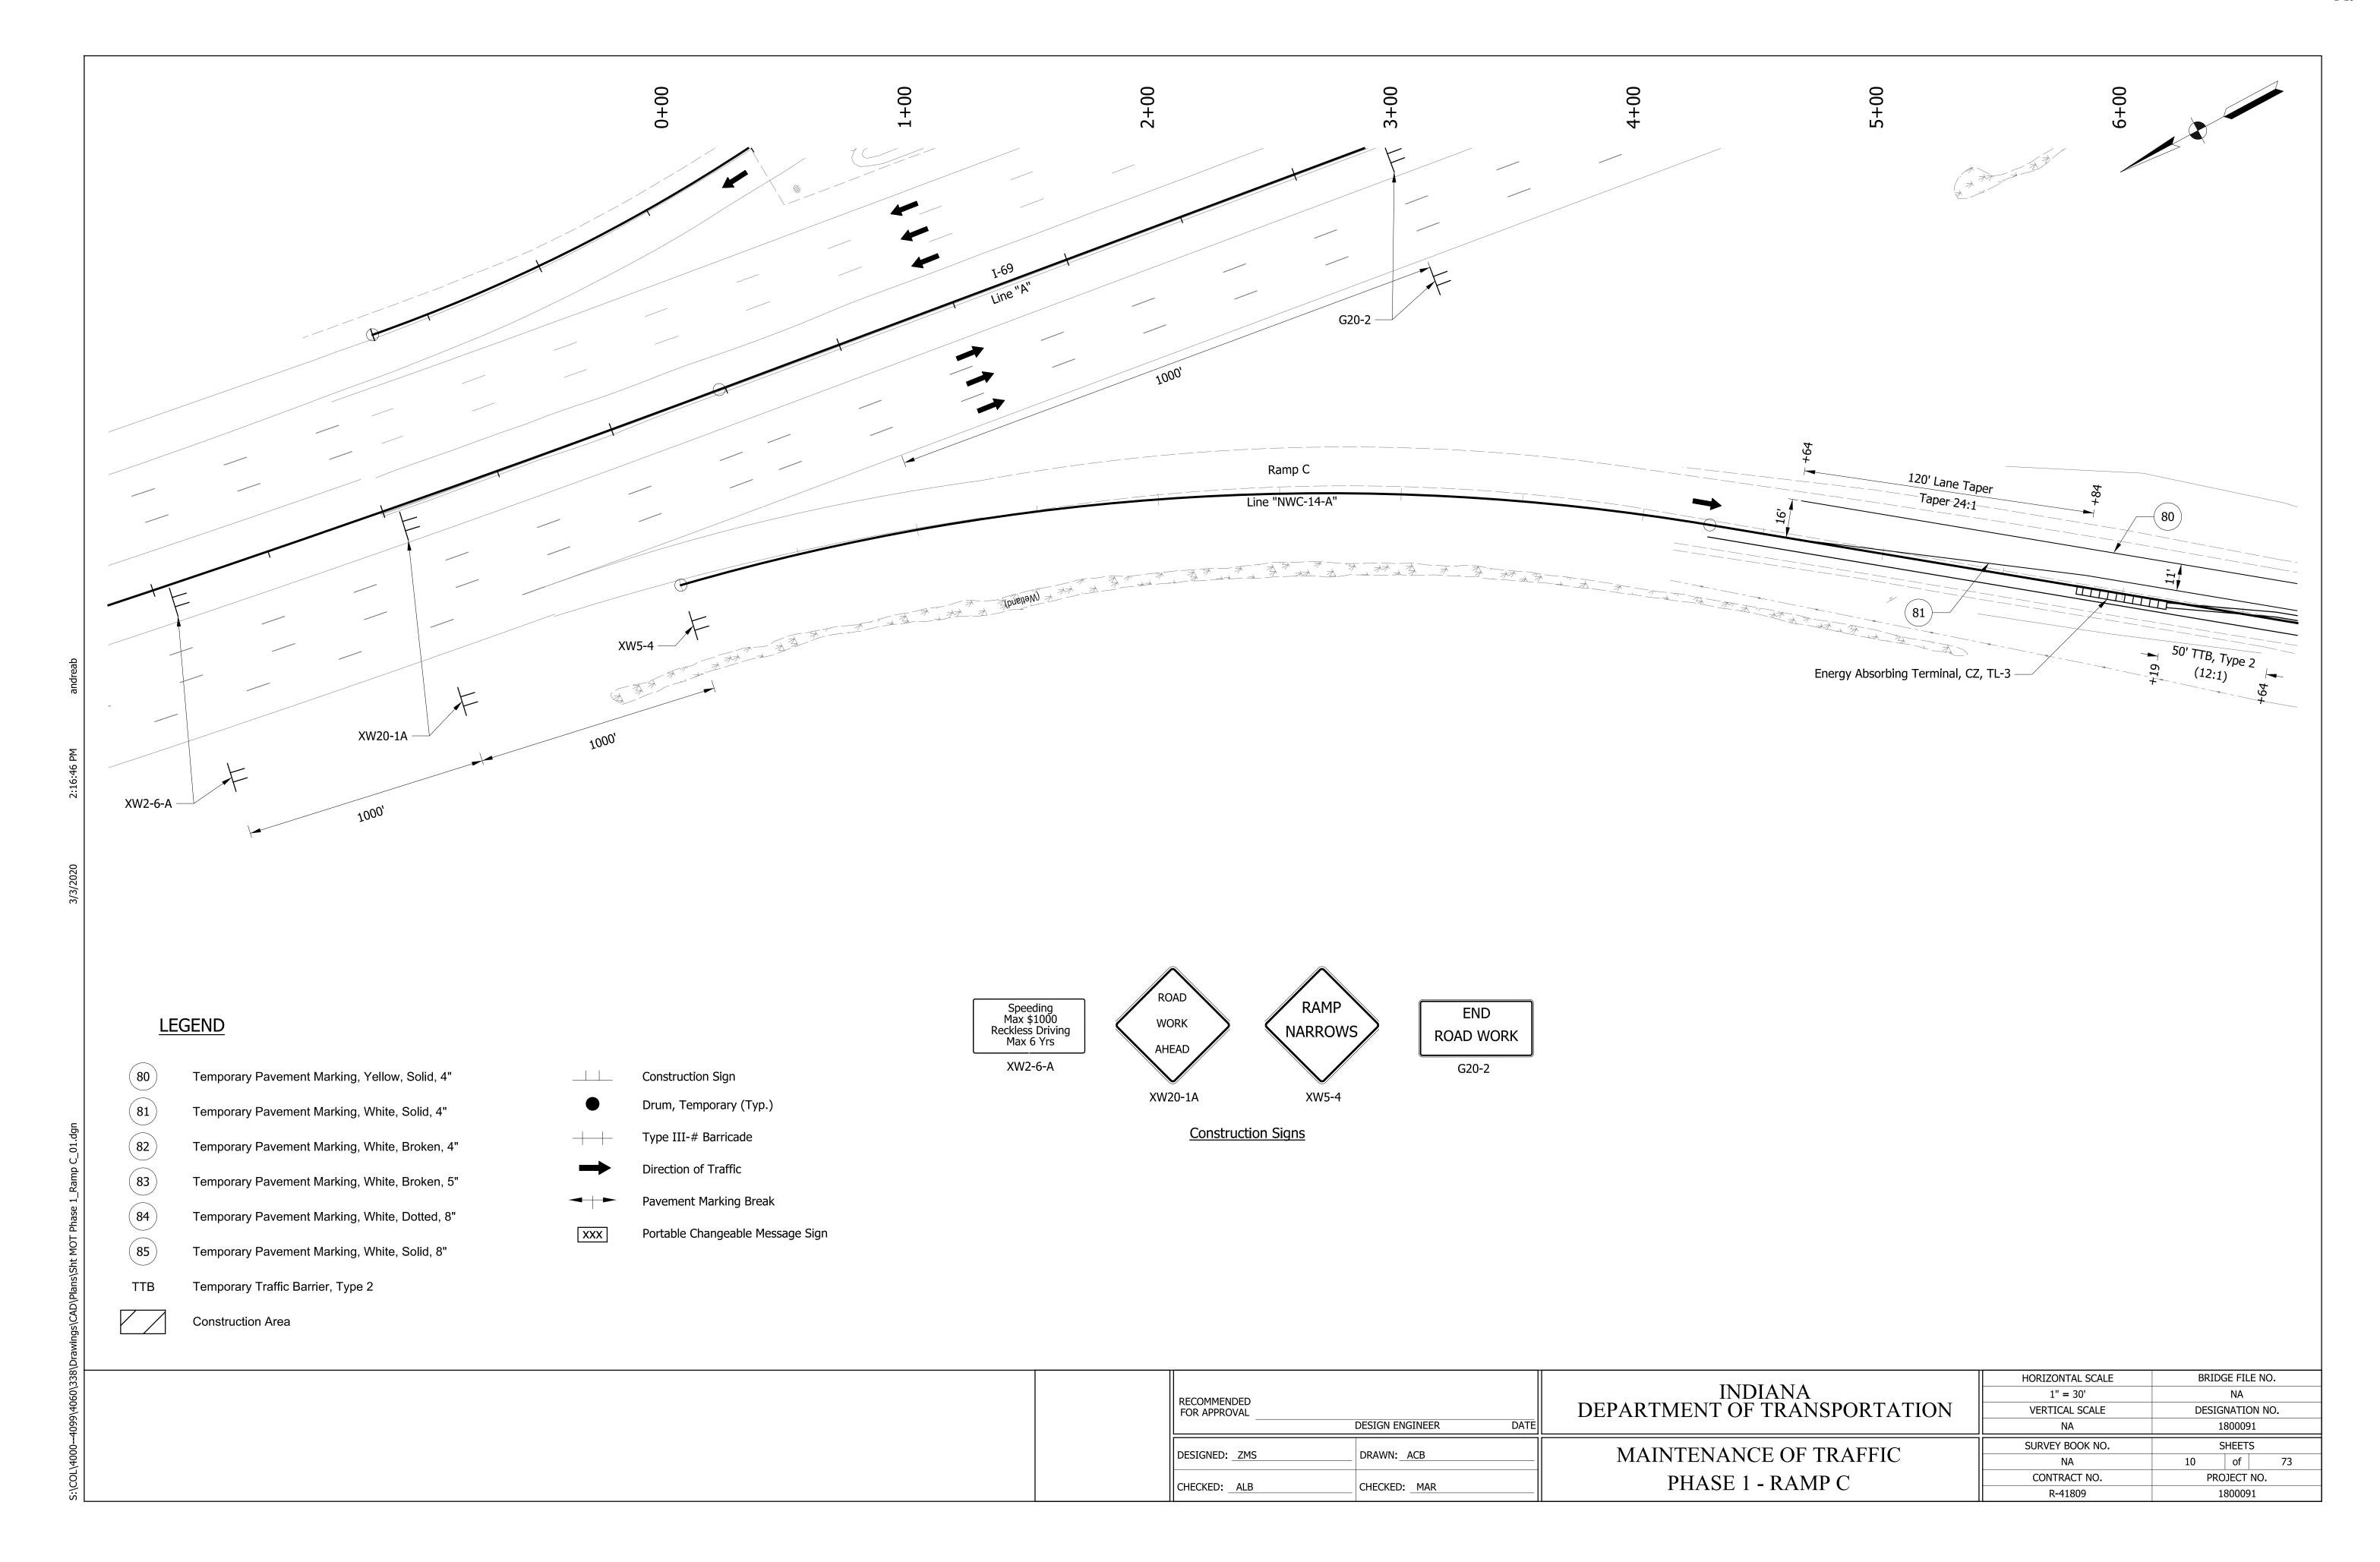

ar Zone = 16 ft

| RECOMMENDED<br>FOR APPROVAL | DESIGN ENGINEER DATE | INDIANA<br>DEPARTMENT OF TRANSPORTATION | HORIZONTAL SCALE  1/4" = 1'-0"  VERTICAL SCALE | BRIDGE FILE NO.  NA  DESIGNATION NO.  1800091 |
|-----------------------------|----------------------|-----------------------------------------|------------------------------------------------|-----------------------------------------------|
| DESIGNED: ZMS               | DRAWN: ACB           | MOT TYPICAL CROSS SECTIONS              | SURVEY BOOK NO.<br>NA                          | SHEETS 6 of 73                                |
| CHECKED: ALB                | CHECKED: MAR         | PHASE 3 - SR 14/ILLINOIS RD             | CONTRACT NO.<br>R-41809                        | PROJECT NO.<br>1800091                        |

























































# PROPOSED TRANSITION TYPICAL SECTION: RAMP A

Sta. 10+70.00 "SEC-14-A" to Sta. 12+00.00 "SEC-14-A"

Limits of Subgrade Treatment



#### PROPOSED MULTILANE TYPICAL SECTION: RAMP A

Sta. 12+00.00 "SEC-14-A" to Sta. 14+77.89 "SEC-14-A"

|  |                             |                              | HORIZONTAL SCALE | BRIDGE FILE NO. |
|--|-----------------------------|------------------------------|------------------|-----------------|
|  | RECOMMENDED                 | INDIANA                      | 1/4" = 1'-0"     | NA              |
|  | FOR APPROVAL                | DEPARTMENT OF TRANSPORTATION | VERTICAL SCALE   | DESIGNATION NO. |
|  | DESIGN ENGINEER DATE        |                              |                  | 1800091         |