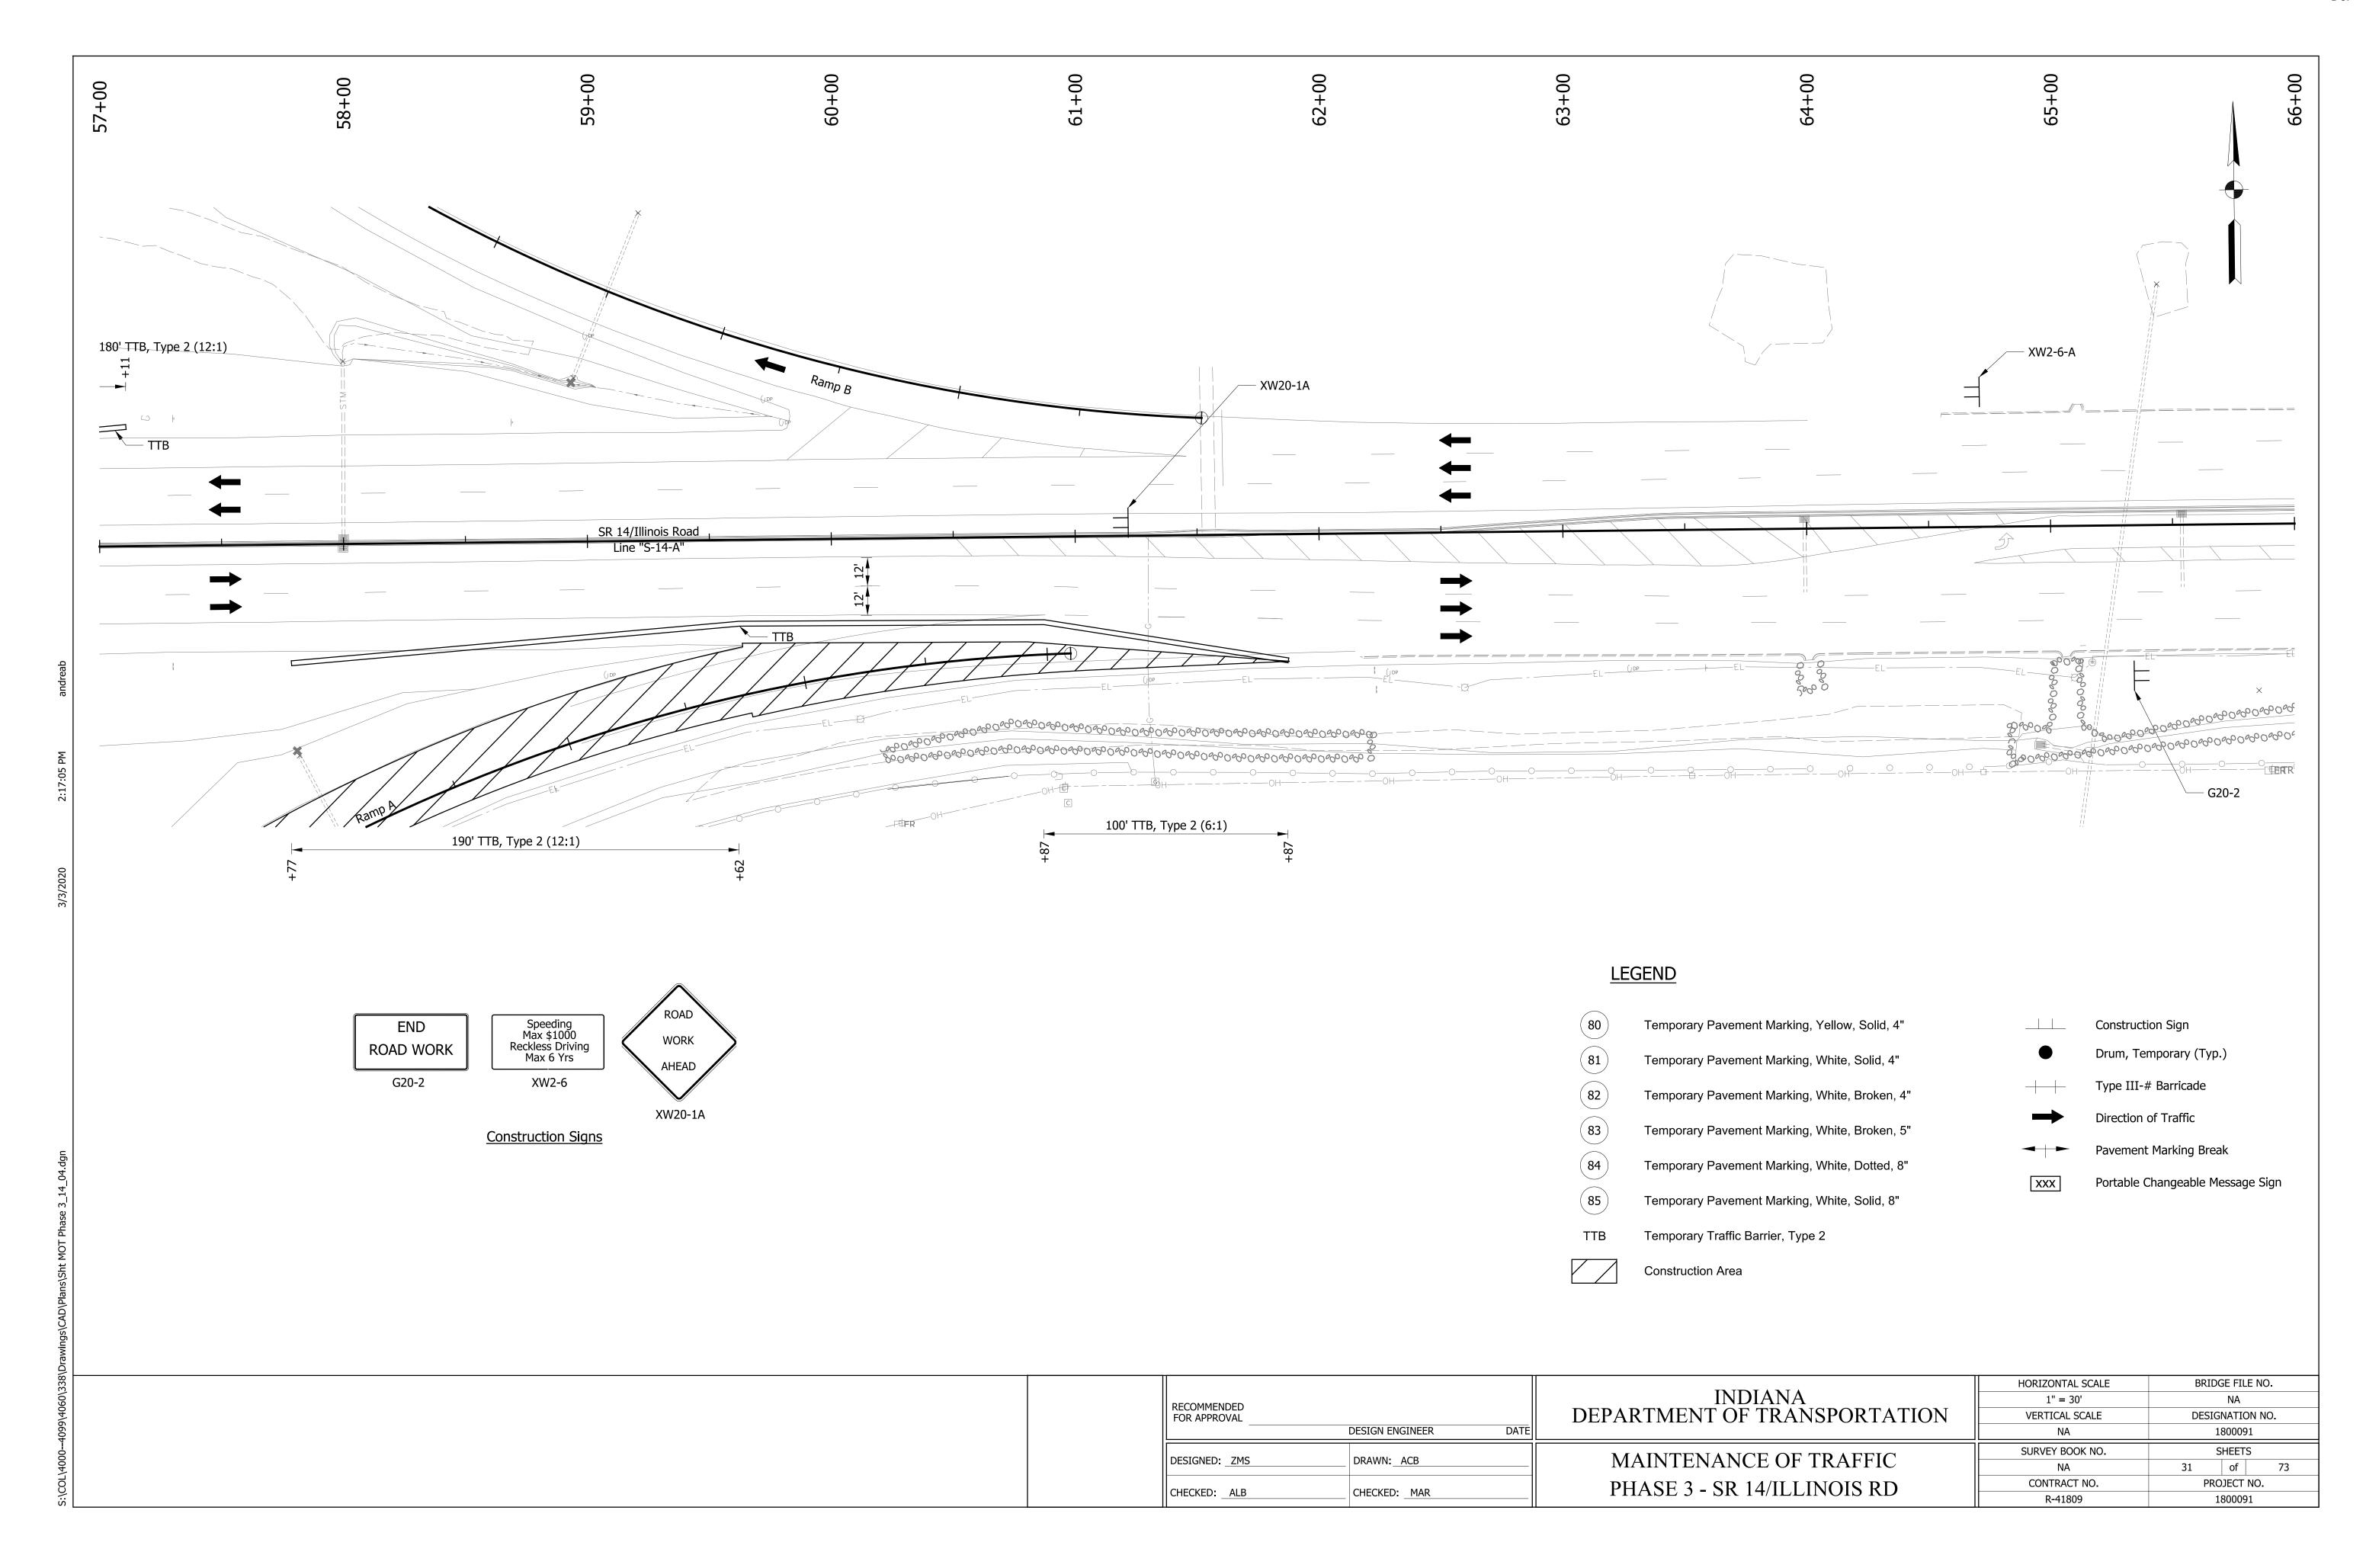

OVAL | DESIGN ENGINEER DATE | INDIANA<br>DEPARTMENT OF TRANSPORTATION | HORIZONTAL SCALE  1/4" = 1'-0"  VERTICAL SCALE | BRIDGE FILE NO.  NA  DESIGNATION NO.  1800091 |
|-----------------------------|----------------------|-----------------------------------------|------------------------------------------------|-----------------------------------------------|
| DESIGNED: ZMS               | DRAWN: ACB           | MOT TYPICAL CROSS SECTIONS              | SURVEY BOOK NO.<br>NA                          | SHEETS 6 of 73                                |
| CHECKED: ALB                | CHECKED: MAR         | PHASE 3 - SR 14/ILLINOIS RD             | CONTRACT NO.<br>R-41809                        | PROJECT NO.<br>1800091                        |

























































# PROPOSED TRANSITION TYPICAL SECTION: RAMP A

Sta. 10+70.00 "SEC-14-A" to Sta. 12+00.00 "SEC-14-A"

Limits of Subgrade Treatment



#### PROPOSED MULTILANE TYPICAL SECTION: RAMP A

Sta. 12+00.00 "SEC-14-A" to Sta. 14+77.89 "SEC-14-A"

|  |                             |                              | HORIZONTAL SCALE | BRIDGE FILE NO. |
|--|-----------------------------|------------------------------|------------------|-----------------|
|  | RECOMMENDED                 | INDIANA                      | 1/4" = 1'-0"     | NA              |
|  | FOR APPROVAL                | DEPARTMENT OF TRANSPORTATION | VERTICAL SCALE   | DESIGNATION NO. |
|  | DESIGN ENGINEER DATE        |                              |                  | 1800091         |
|  | DESIGNED: _ZMS DRAWN: _ACB  | TYPICA