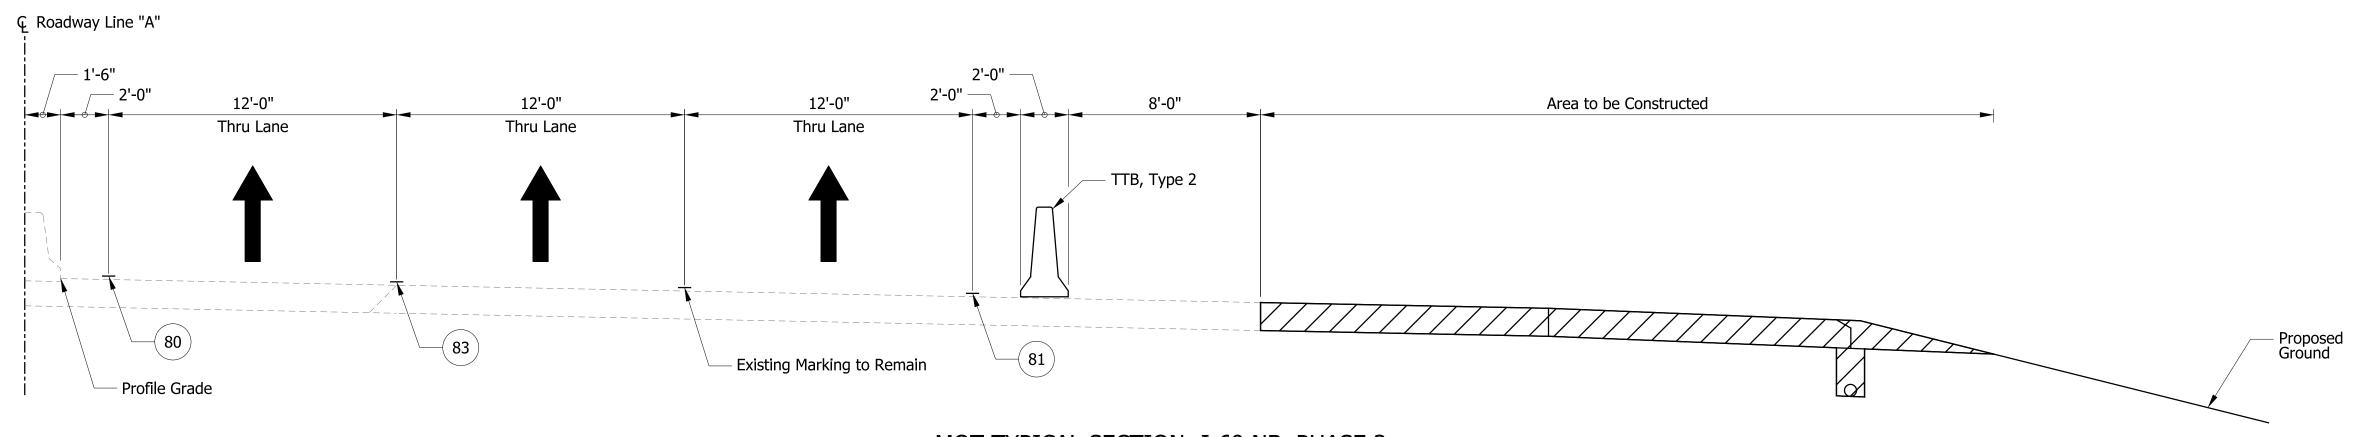

filled with Structure Backfill, Type 5.
- Construction Zone Design Speed = 55 mph Construction Clear Zone = 23 ft
- I-69 Ramps: Construction Zone Design Speed = Varies 30 to 45 mph Construction Clear Zone = Varies 13 to 16 ft
- SR 14: Construction Zone Design Speed = 45 mph Construction Clear Zone = 16 ft

# <u>LEGEND</u>

- 80 Temporary Pavement Marking, Yellow, Solid, 4"
- 81 Temporary Pavement Marking, White, Solid, 4"
- 82 Temporary Pavement Marking, White, Broken, 4"
- 83 Temporary Pavement Marking, White, Broken, 5"
- TTB Temporary Traffic Barrier, Type 2
- Construction Area



# MOT TYPICAL SECTION: I-69 SB, PHASE 3

Sta. 208+16.12 "A" to Sta. 221+83.42 "A"

NOTE TO REVIEWER: Signs only shown on one side of divided highway, rather than both sides, because of barrier wall location.



#### MOT TYPICAL SECTION: I-69 NB, PHASE 3

Sta. 221+36.06 "A" to Sta. 234+55.60 "A"

|                          |                          |                              | HORIZONTAL SCALE | BRIDGE FILE NO. |
|--------------------------|--------------------------|------------------------------|------------------|-----------------|
| DECOMMENDED              |                          | INDIANA                      | 1/4" = 1'-0"     | NA              |
| RECOMMENDED FOR APPROVAL |                          | DEPARTMENT OF TRANSPORTATION | VERTICAL SCALE   | DESIGNATION NO. |
|                          | DESIGN ENGINEER DATE     |                              |                  | 1800091         |
|                          | DRAMAL ACR               | MOT TYDICAL CDOSC SECTIONS   | SURVE