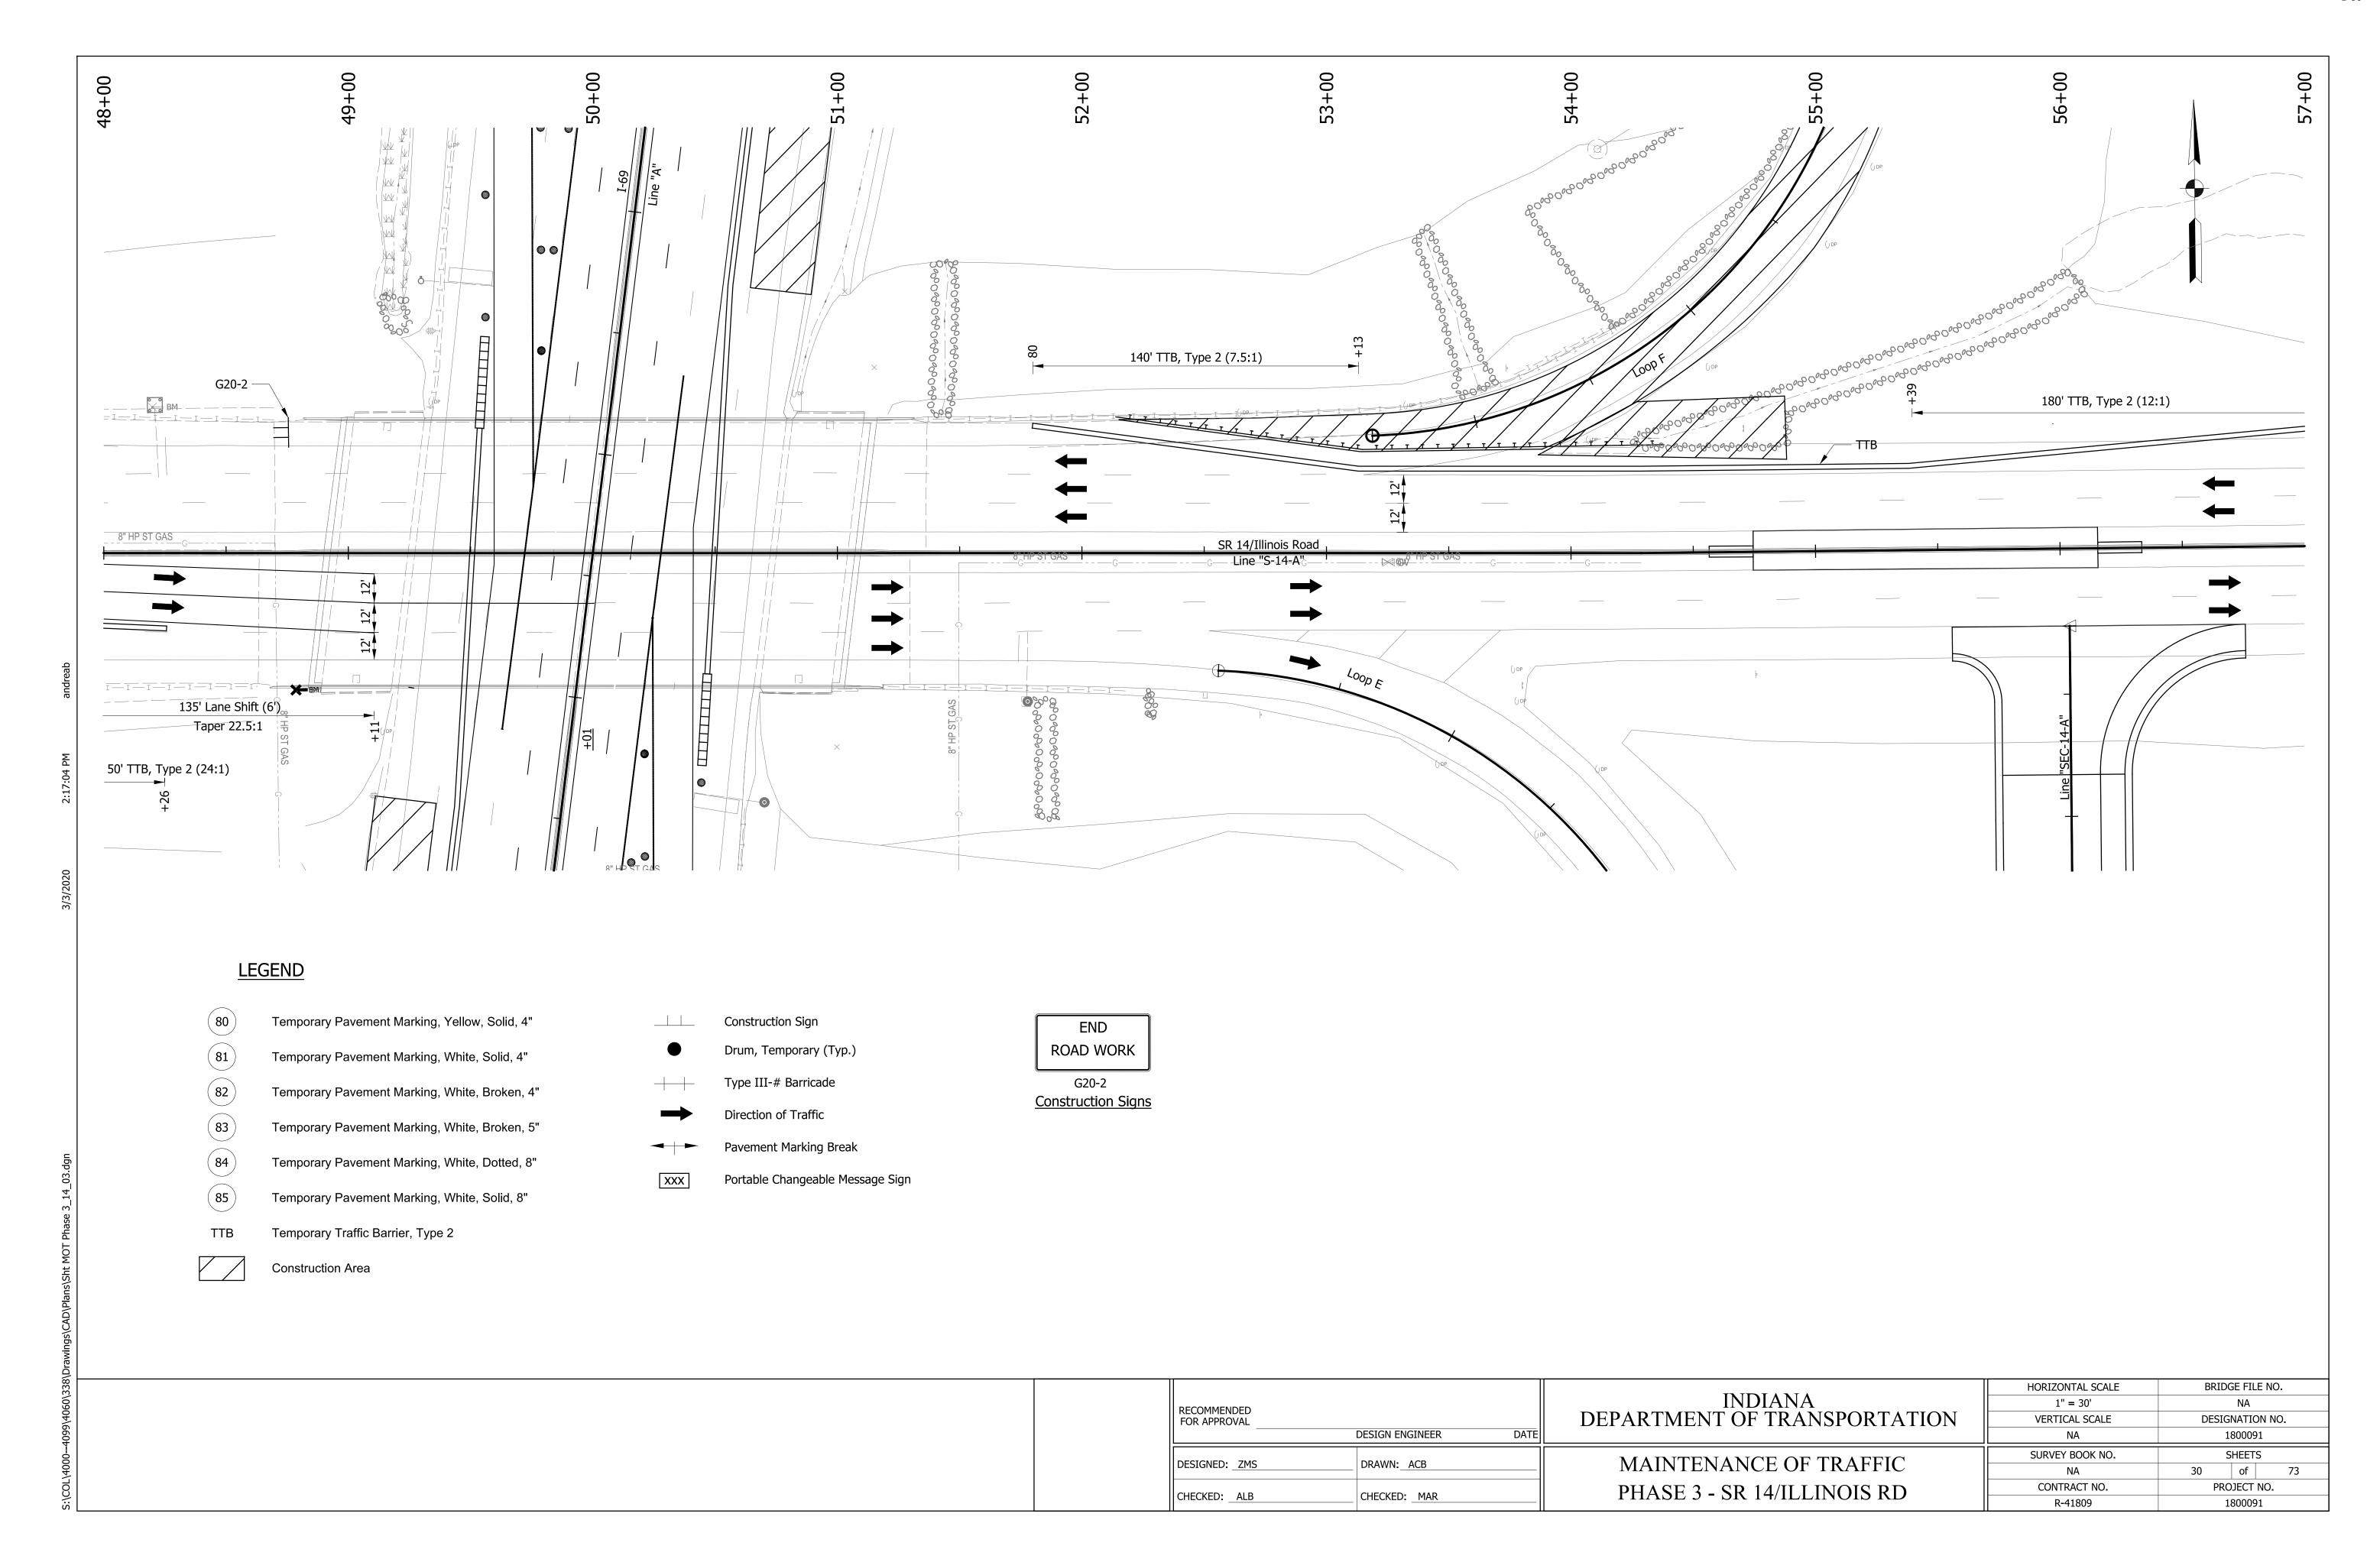

PROVAL | DESIGN ENGINEER DATE | INDIANA<br>DEPARTMENT OF TRANSPORTATION | HORIZONTAL SCALE  1/4" = 1'-0"  VERTICAL SCALE | BRIDGE FILE NO.  NA  DESIGNATION NO.  1800091 |
|-----------------------------|----------------------|-----------------------------------------|------------------------------------------------|-----------------------------------------------|
| DESIGNED: ZMS               | DRAWN: ACB           | MOT TYPICAL CROSS SECTIONS              | SURVEY BOOK NO.<br>NA                          | SHEETS 6 of 73                                |
| CHECKED: ALB                | CHECKED: MAR         | PHASE 3 - SR 14/ILLINOIS RD             | CONTRACT NO.<br>R-41809                        | PROJECT NO.<br>1800091                        |

























































# PROPOSED TRANSITION TYPICAL SECTION: RAMP A

Sta. 10+70.00 "SEC-14-A" to Sta. 12+00.00 "SEC-14-A"

Limits of Subgrade Treatment



#### PROPOSED MULTILANE TYPICAL SECTION: RAMP A

Sta. 12+00.00 "SEC-14-A" to Sta. 14+77.89 "SEC-14-A"

|  |                             |                              | HORIZONTAL SCALE | BRIDGE FILE NO. |
|--|-----------------------------|------------------------------|------------------|-----------------|
|  | RECOMMENDED                 | INDIANA                      | 1/4" = 1'-0"     | NA              |
|  | FOR APPROVAL                | DEPARTMENT OF TRANSPORTATION | VERTICAL SCALE   | DESIGNATION NO. |
|  | DESIGN ENGINEER DATE        |                              |                  | 1800091         |
|  | DESIGNED: _ZMS DRAWN: _ACB  | TYPI