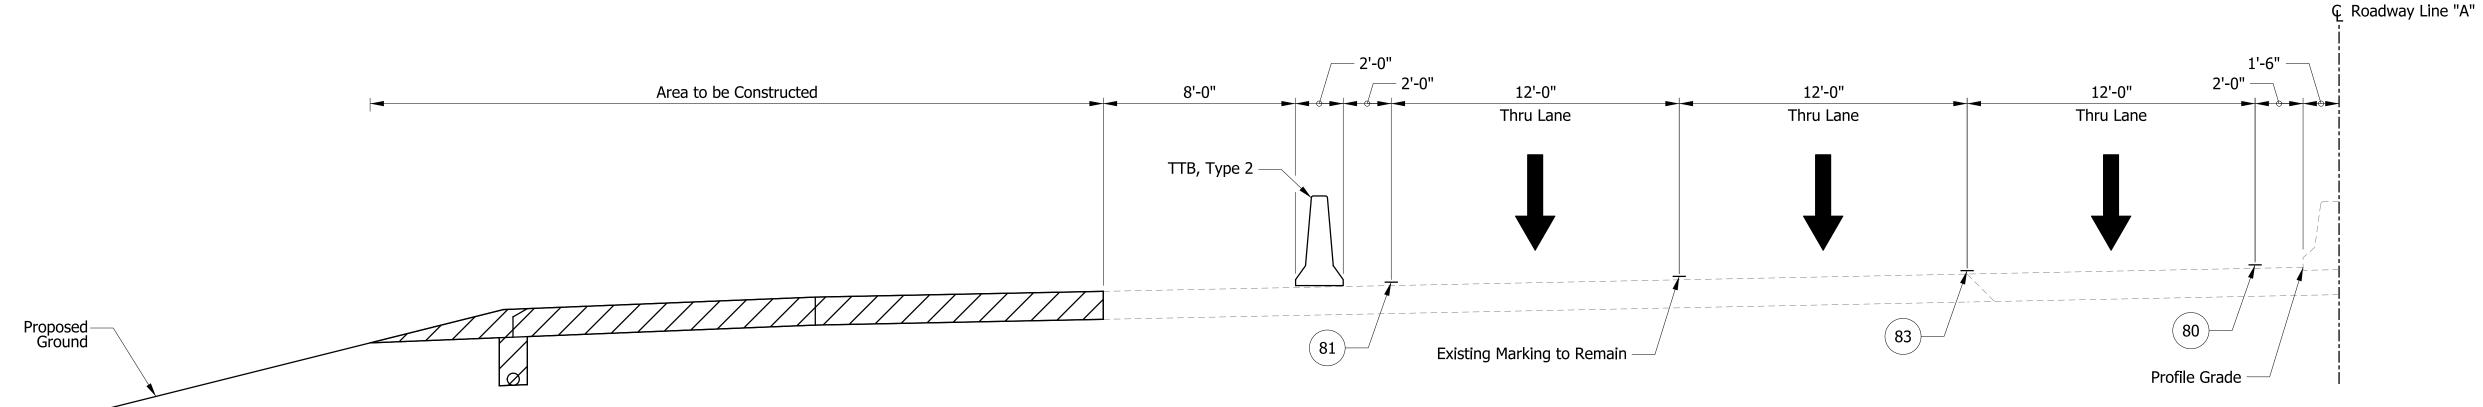

|                                         | R-41809                                        | 1800091                                       |

# **NOTES**

- ITS handholes located in median shoulder shall be filled with Structure Backfill, Type 5.
- Construction Zone Design Speed = 55 mph Construction Clear Zone = 23 ft
- I-69 Ramps: Construction Zone Design Speed = Varies 30 to 45 mph Construction Clear Zone = Varies 13 to 16 ft
- SR 14: Construction Zone Design Speed = 45 mph Construction Clear Zone = 16 ft

# <u>LEGEND</u>

- 80 Temporary Pavement Marking, Yellow, Solid, 4"
- 81 Temporary Pavement Marking, White, Solid, 4"
- 82 Temporary Pavement Marking, White, Broken, 4"
- 83 Temporary Pavement Marking, White, Broken, 5"
- TTB Temporary Traffic Barrier, Type 2
- Construction Area



# MOT TYPICAL SECTION: I-69 SB, PHASE 3

Sta. 208+16.12 "A" to Sta. 221+83.42 "A"

NOTE TO REVIEWER: Signs only shown on one side of divided highway, rather than both sides, because of barrier wall location.



#### MOT TYPICAL SECTION: I-69 NB, PHASE 3

Sta. 221+36.06 "A" to Sta. 234+55.60 "A"

|                          |                          |                              | HORIZONTAL SCALE | BRIDGE FILE NO. |
|--------------------------|--------------------------|------------------------------|------------------|-----------------|
| DECOMMENDED              |                          | INDIANA                      | 1/4" = 1'-0"     | NA              |
| RECOMMENDED FOR APPROVAL |                          | DEPARTMENT OF TRANSPORTATION | VERTICAL SCALE   | DESIGNATION NO. |
|