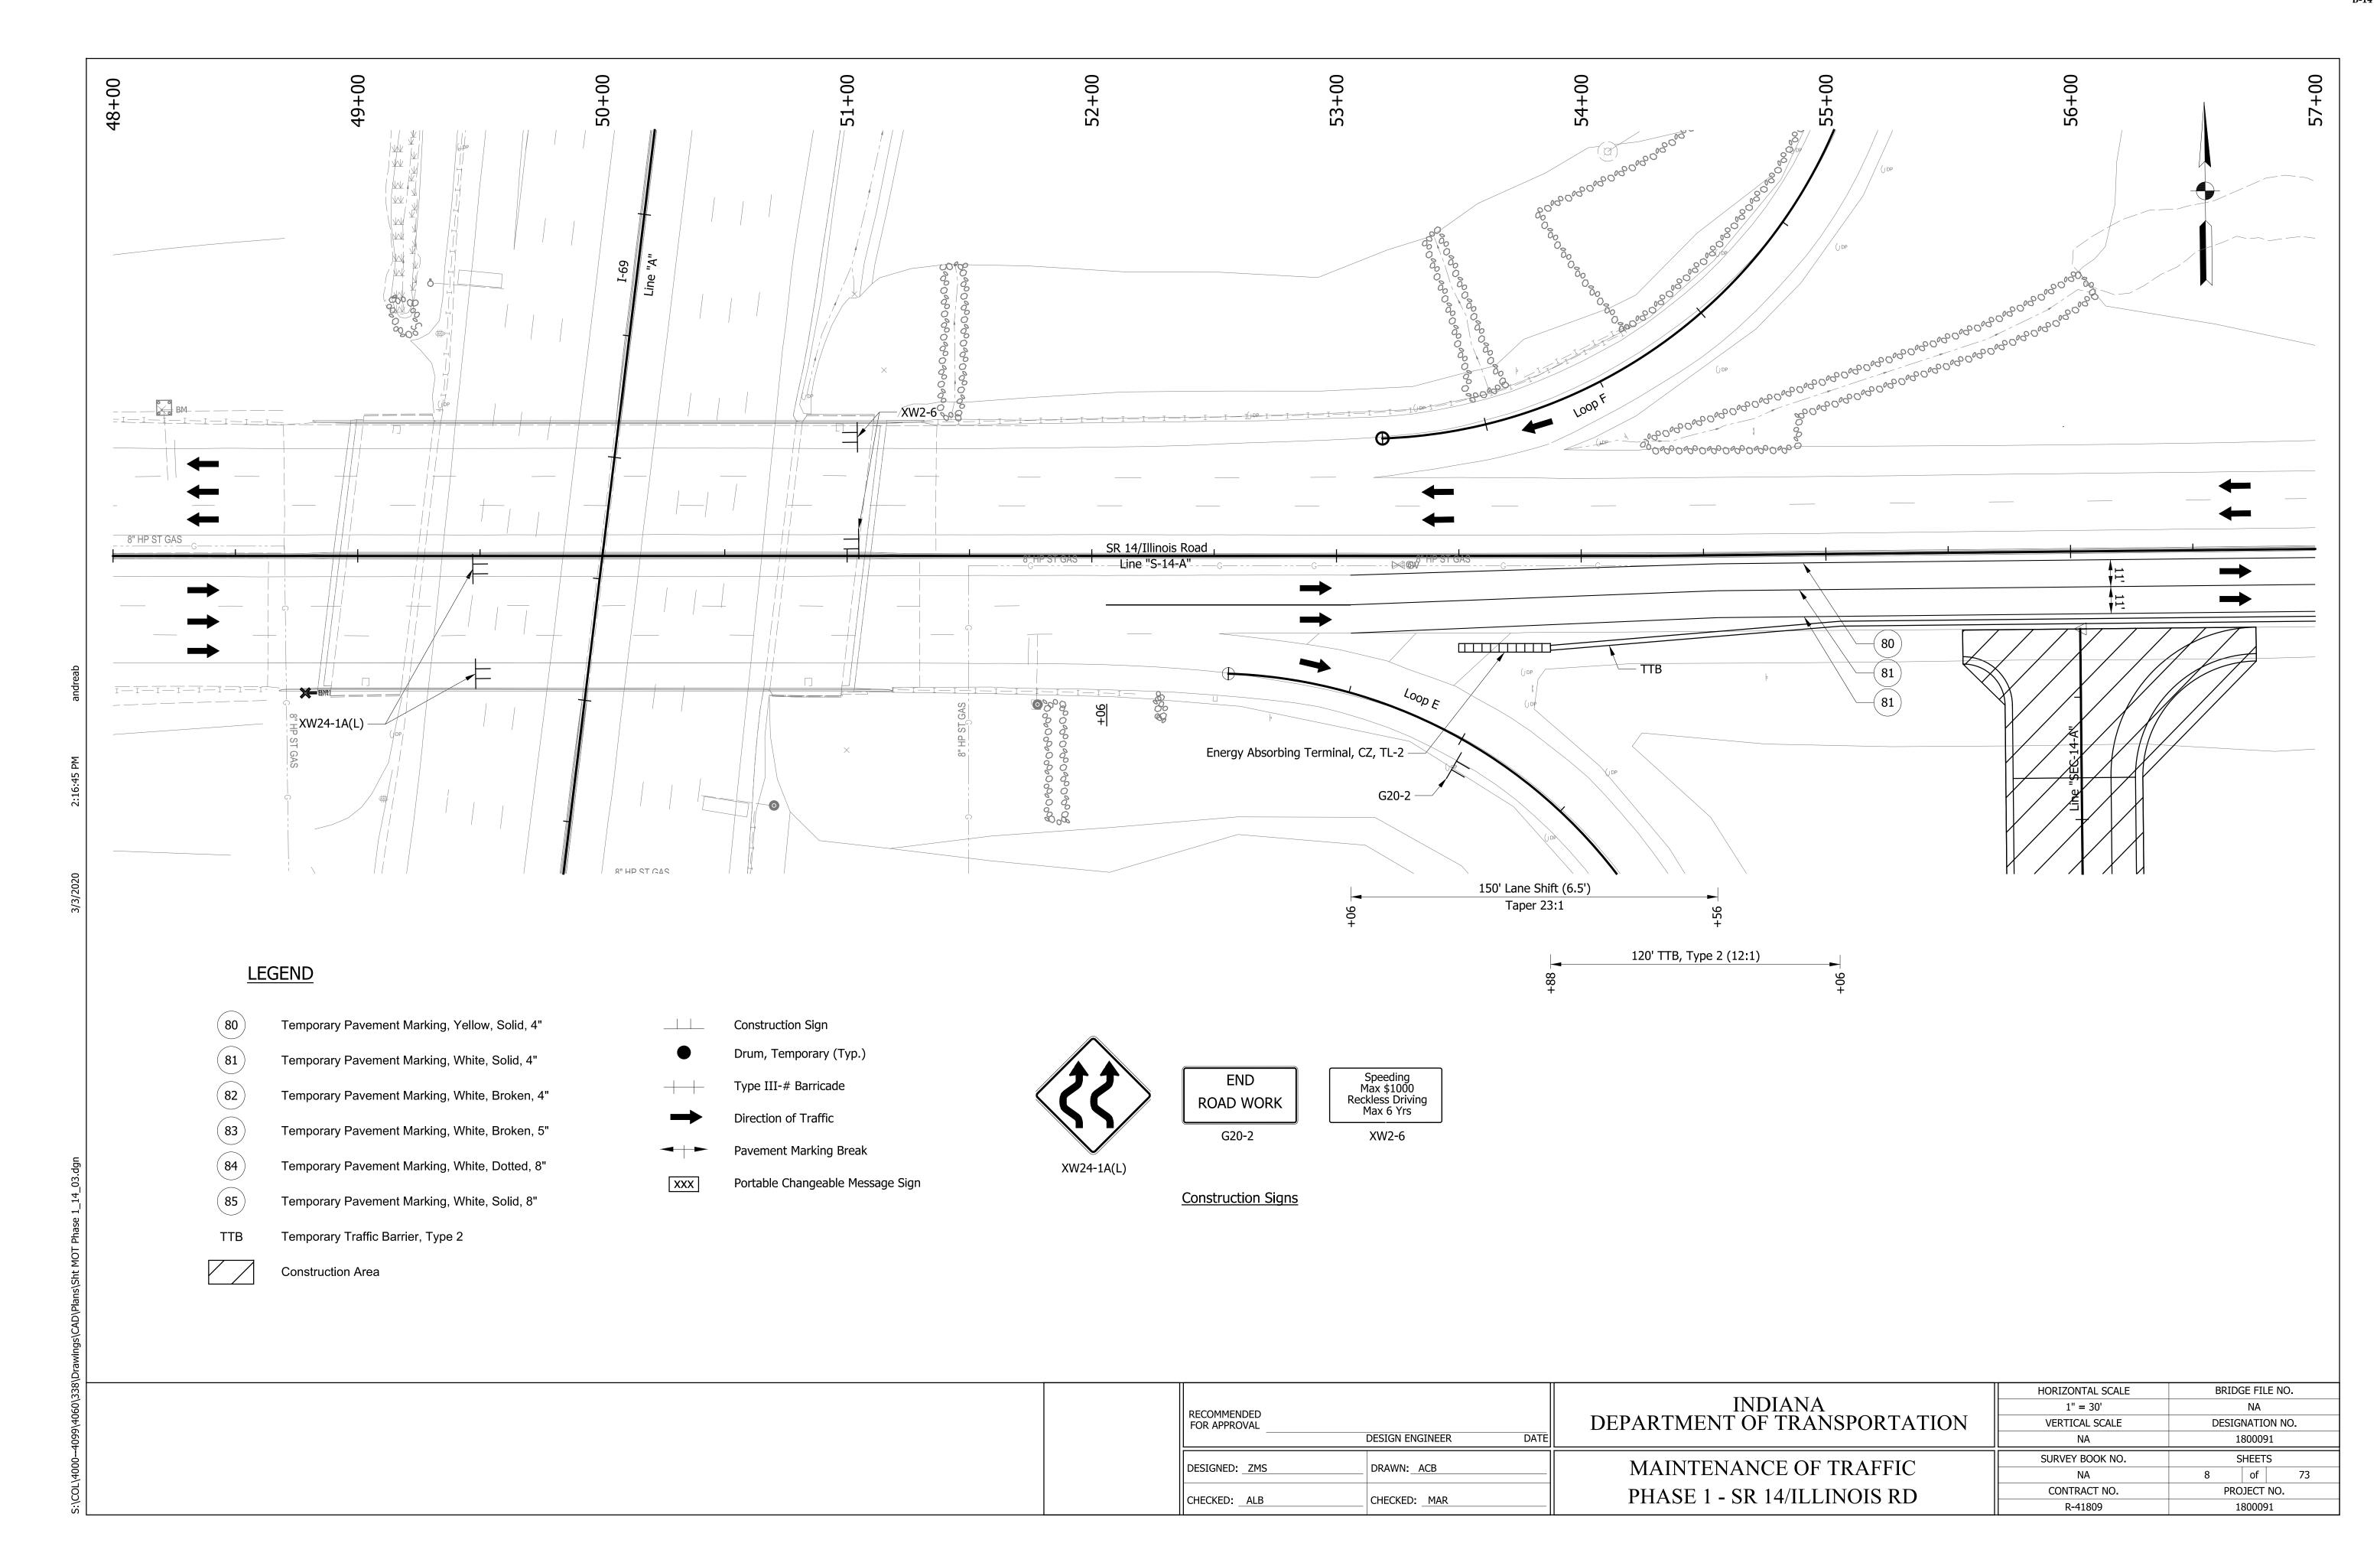

Clear Zone = 16 ft

| RECOMMENDED<br>FOR APPROVAL | DESIGN ENGINEER DATE | INDIANA<br>DEPARTMENT OF TRANSPORTATION | HORIZONTAL SCALE  1/4" = 1'-0"  VERTICAL SCALE | BRIDGE FILE NO.  NA  DESIGNATION NO.  1800091 |
|-----------------------------|----------------------|-----------------------------------------|------------------------------------------------|-----------------------------------------------|
| DESIGNED: ZMS               | DRAWN: ACB           | MOT TYPICAL CROSS SECTIONS              | SURVEY BOOK NO.<br>NA                          | SHEETS 6 of 73                                |
| CHECKED: ALB                | CHECKED: MAR         | PHASE 3 - SR 14/ILLINOIS RD             | CONTRACT NO.<br>R-41809                        | PROJECT NO.<br>1800091                        |

























































# PROPOSED TRANSITION TYPICAL SECTION: RAMP A

Sta. 10+70.00 "SEC-14-A" to Sta. 12+00.00 "SEC-14-A"

Limits of Subgrade Treatment



#### PROPOSED MULTILANE TYPICAL SECTION: RAMP A

Sta. 12+00.00 "SEC-14-A" to Sta. 14+77.89 "SEC-14-A"

|  |                             |                              | HORIZONTAL SCALE | BRIDGE FILE NO. |
|--|-----------------------------|------------------------------|------------------|-----------------|
|  | RECOMMENDED                 | INDIANA                      | 1/4" = 1'-0"     | NA              |
|  | FOR APPROVAL                | DEPARTMENT OF TRANSPORTATION | VERTICAL SCALE   | DESIGNATION NO. |
|  | DESIGN ENGINEER DATE        |                              |                  | 1800091