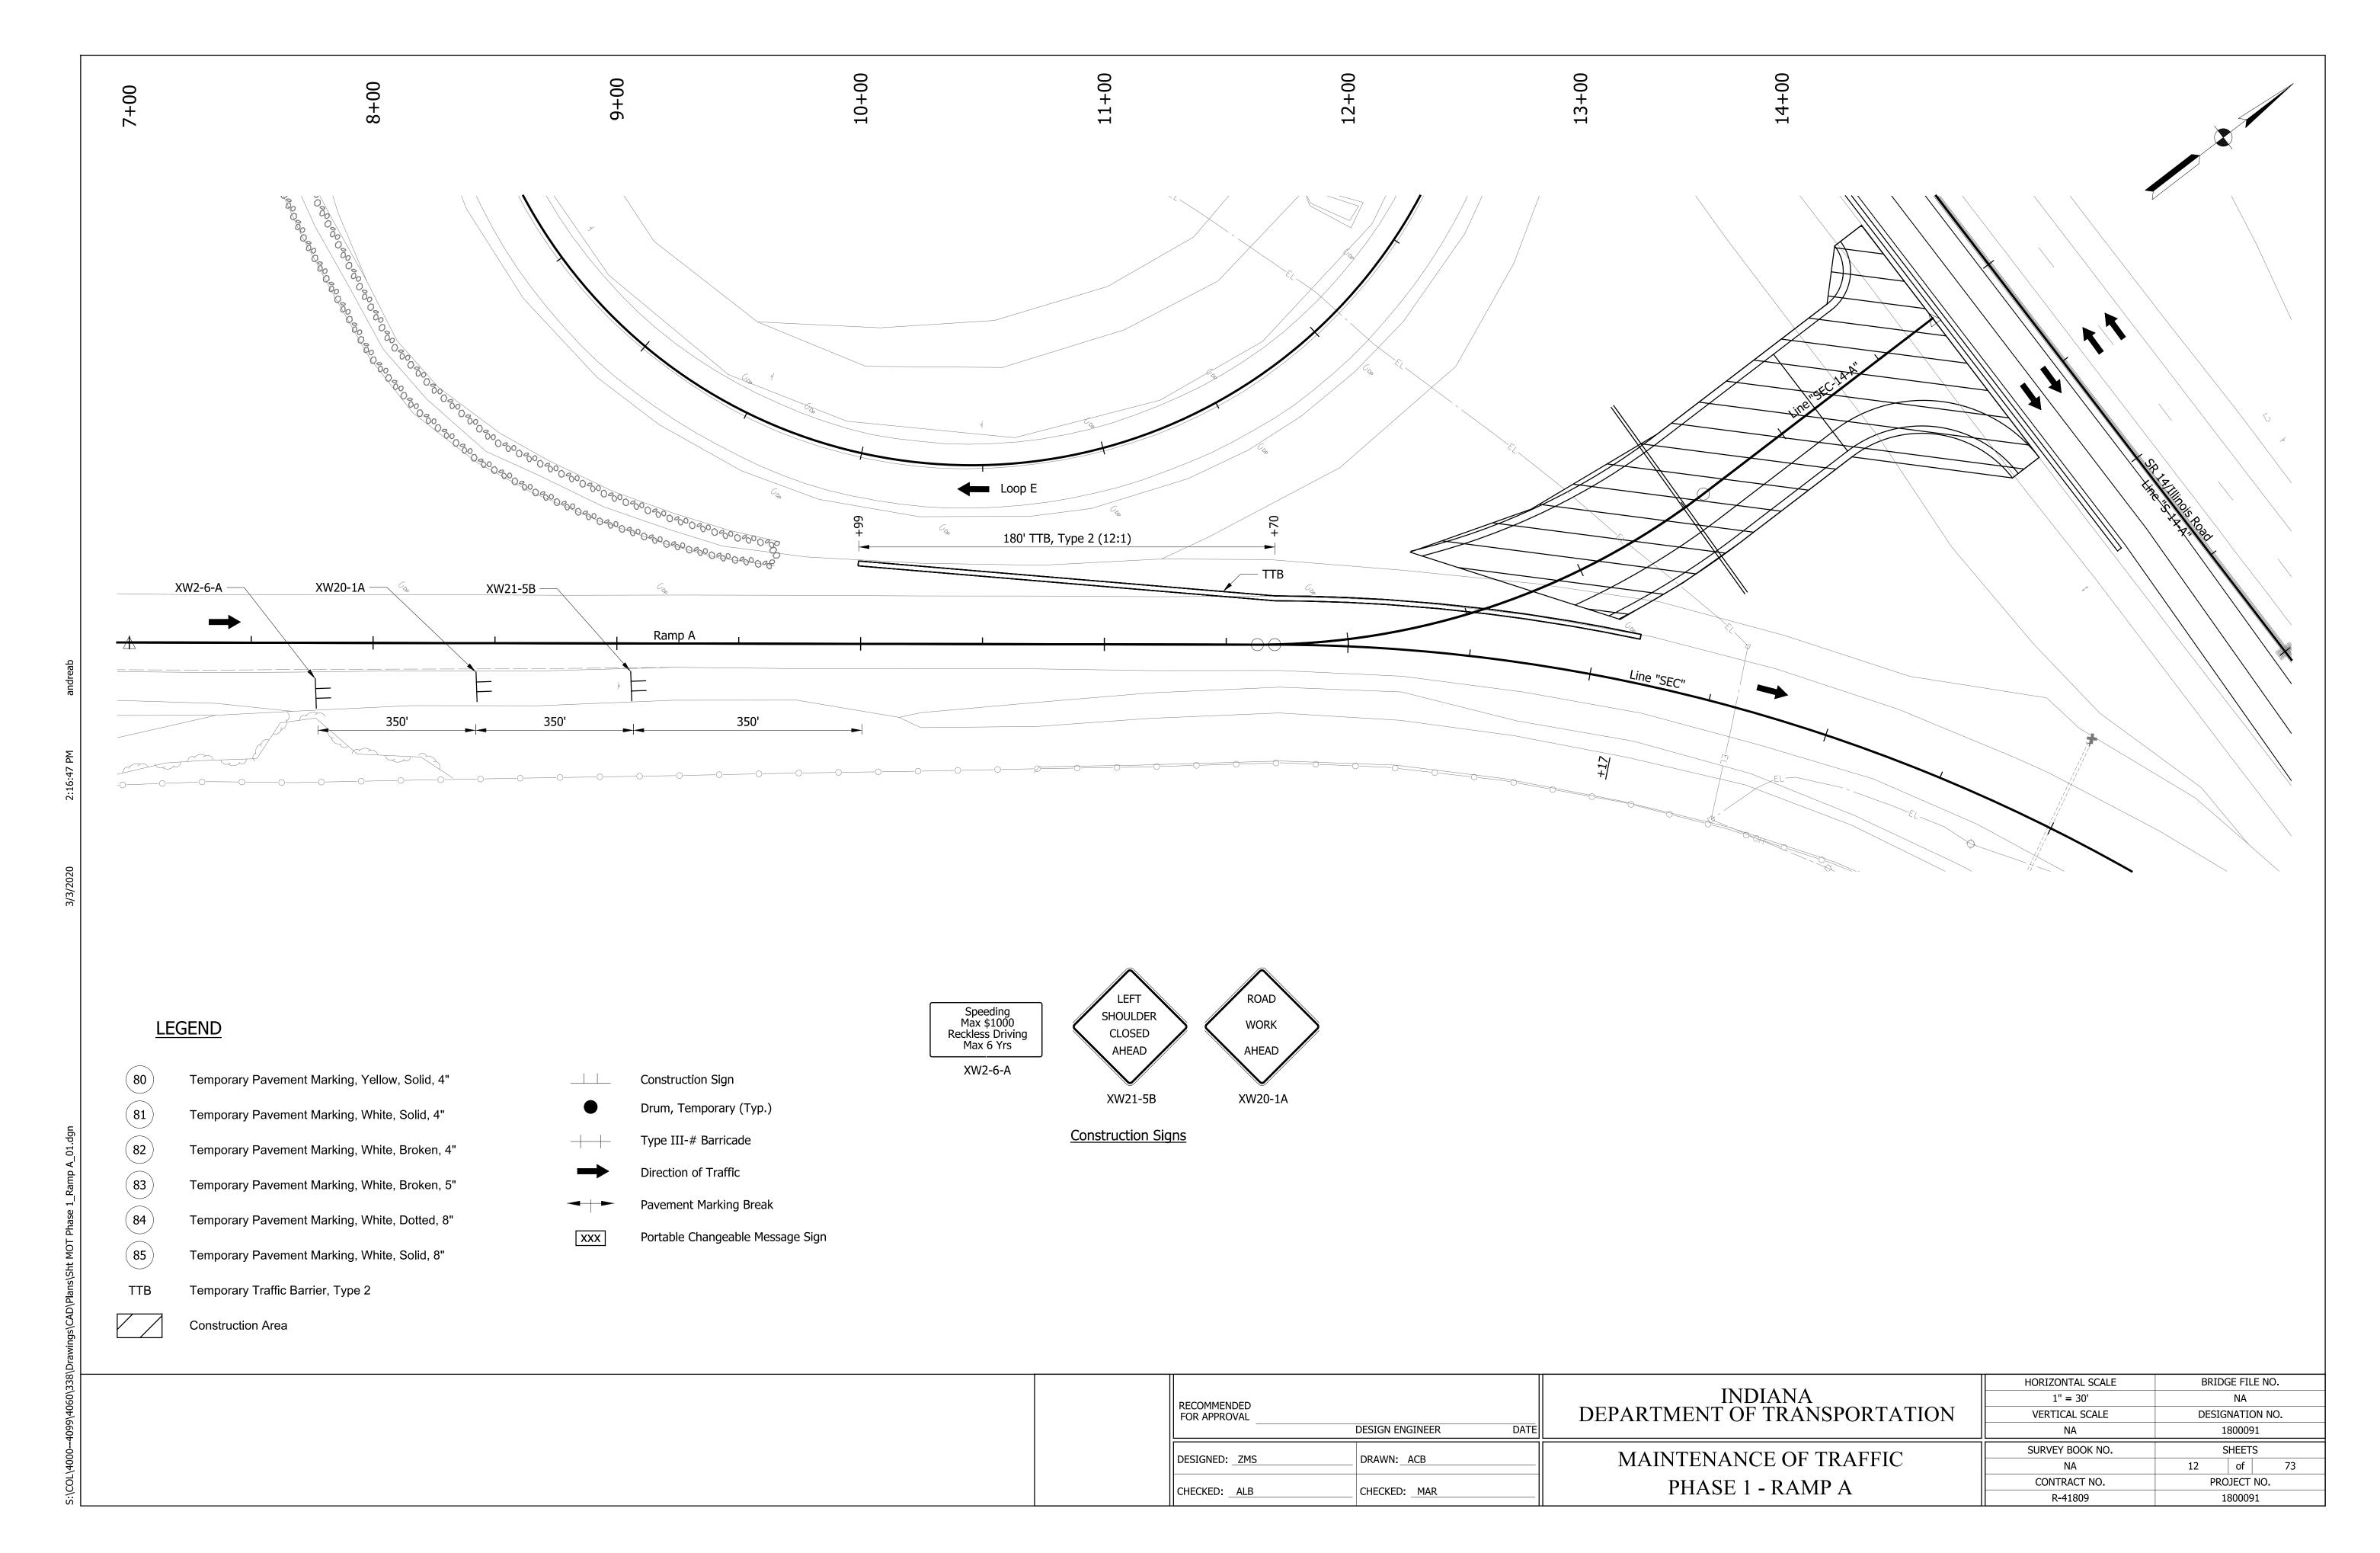

one = 16 ft

| RECOMMENDED<br>FOR APPROVAL | DESIGN ENGINEER DATE | INDIANA<br>DEPARTMENT OF TRANSPORTATION | HORIZONTAL SCALE  1/4" = 1'-0"  VERTICAL SCALE | BRIDGE FILE NO.  NA  DESIGNATION NO.  1800091 |
|-----------------------------|----------------------|-----------------------------------------|------------------------------------------------|-----------------------------------------------|
| DESIGNED: ZMS               | DRAWN: ACB           | MOT TYPICAL CROSS SECTIONS              | SURVEY BOOK NO.<br>NA                          | SHEETS 6 of 73                                |
| CHECKED: ALB                | CHECKED: MAR         | PHASE 3 - SR 14/ILLINOIS RD             | CONTRACT NO.<br>R-41809                        | PROJECT NO.<br>1800091                        |

























































# PROPOSED TRANSITION TYPICAL SECTION: RAMP A

Sta. 10+70.00 "SEC-14-A" to Sta. 12+00.00 "SEC-14-A"

Limits of Subgrade Treatment



#### PROPOSED MULTILANE TYPICAL SECTION: RAMP A

Sta. 12+00.00 "SEC-14-A" to Sta. 14+77.89 "SEC-14-A"

|  |                             |                              | HORIZONTAL SCALE | BRIDGE FILE NO. |
|--|-----------------------------|------------------------------|------------------|-----------------|
|  | RECOMMENDED                 | INDIANA                      | 1/4" = 1'-0"     | NA              |
|  | FOR APPROVAL                | DEPARTMENT OF TRANSPORTATION | VERTICAL SCALE   | DESIGNATION NO. |
|  | DESIGN ENGINEER DATE        |                              |                  | 1800091         |
|