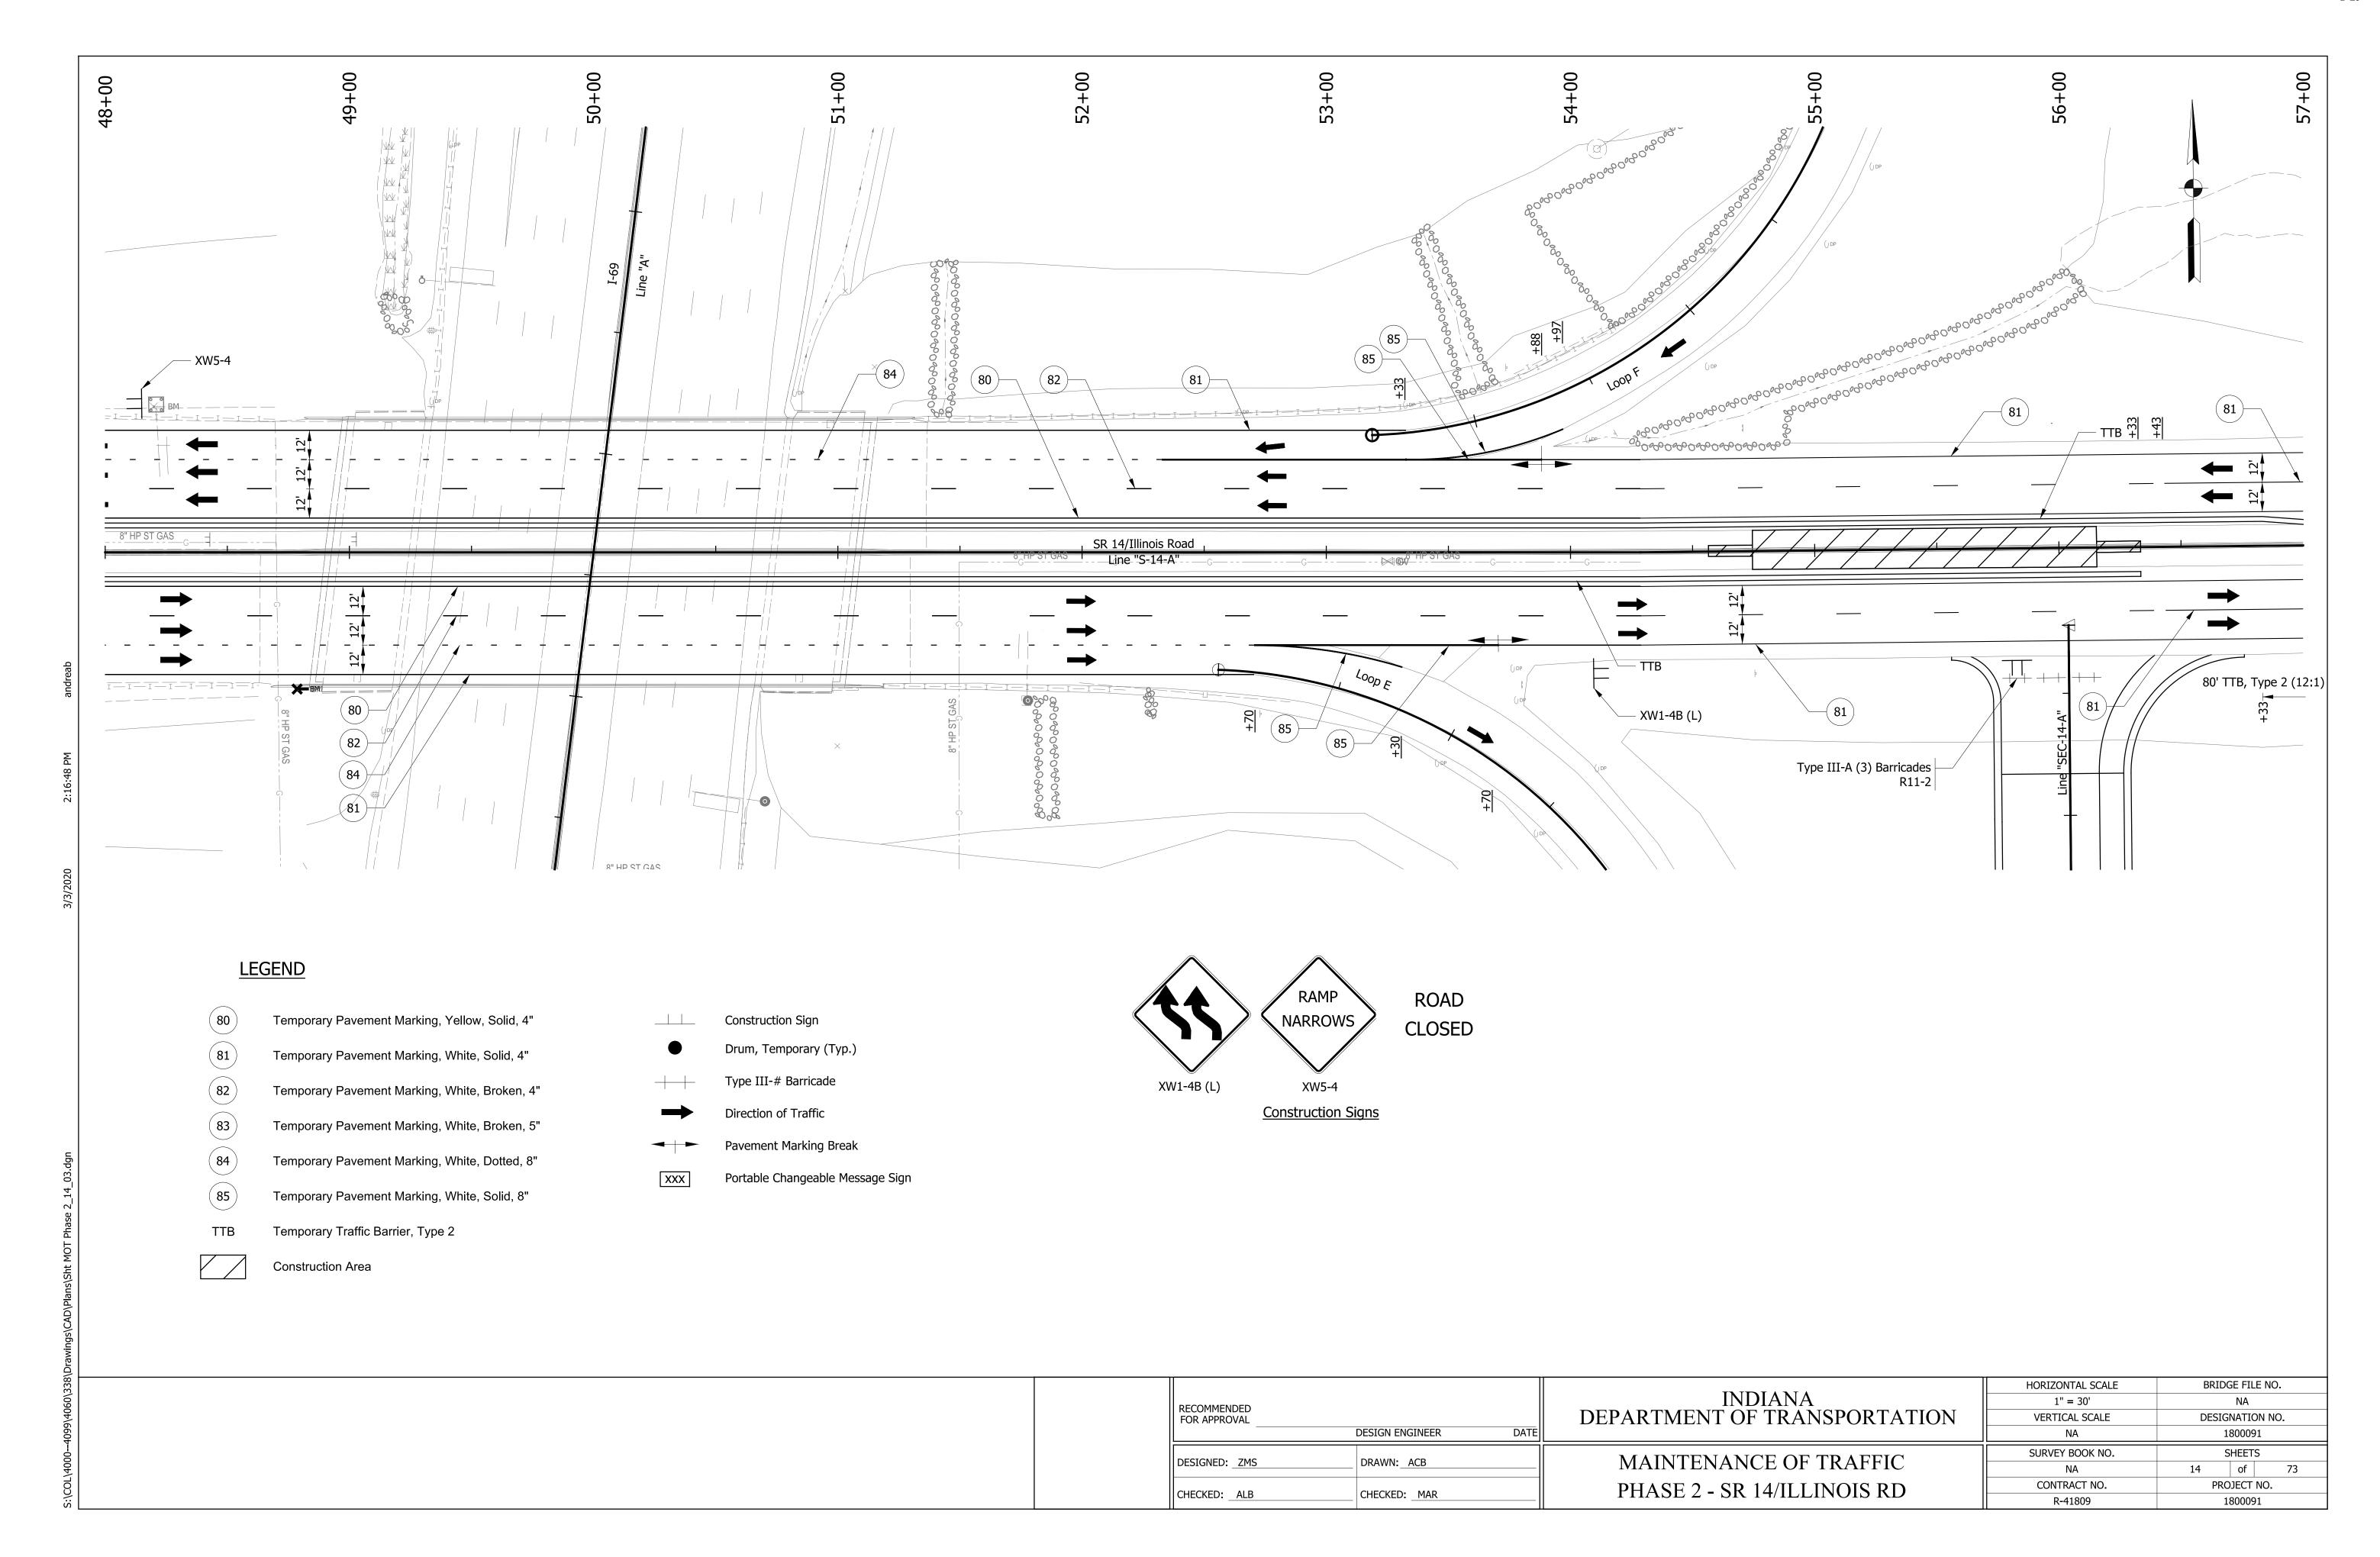

= 16 ft

| RECOMMENDED<br>FOR APPROVAL | DESIGN ENGINEER DATE | INDIANA<br>DEPARTMENT OF TRANSPORTATION | HORIZONTAL SCALE  1/4" = 1'-0"  VERTICAL SCALE | BRIDGE FILE NO.  NA  DESIGNATION NO.  1800091 |
|-----------------------------|----------------------|-----------------------------------------|------------------------------------------------|-----------------------------------------------|
| DESIGNED: ZMS               | DRAWN: ACB           | MOT TYPICAL CROSS SECTIONS              | SURVEY BOOK NO.<br>NA                          | SHEETS 6 of 73                                |
| CHECKED: ALB                | CHECKED: MAR         | PHASE 3 - SR 14/ILLINOIS RD             | CONTRACT NO.<br>R-41809                        | PROJECT NO.<br>1800091                        |

























































# PROPOSED TRANSITION TYPICAL SECTION: RAMP A

Sta. 10+70.00 "SEC-14-A" to Sta. 12+00.00 "SEC-14-A"

Limits of Subgrade Treatment



#### PROPOSED MULTILANE TYPICAL SECTION: RAMP A

Sta. 12+00.00 "SEC-14-A" to Sta. 14+77.89 "SEC-14-A"

|  |                             |                              | HORIZONTAL SCALE | BRIDGE FILE NO. |
|--|-----------------------------|------------------------------|------------------|-----------------|
|  | RECOMMENDED                 | INDIANA                      | 1/4" = 1'-0"     | NA              |
|  | FOR APPROVAL                | DEPARTMENT OF TRANSPORTATION | VERTICAL SCALE   | DESIGNATION NO. |
|  | DESIGN ENGINEER DATE        |                              |                  | 1800091         |
|  | DE