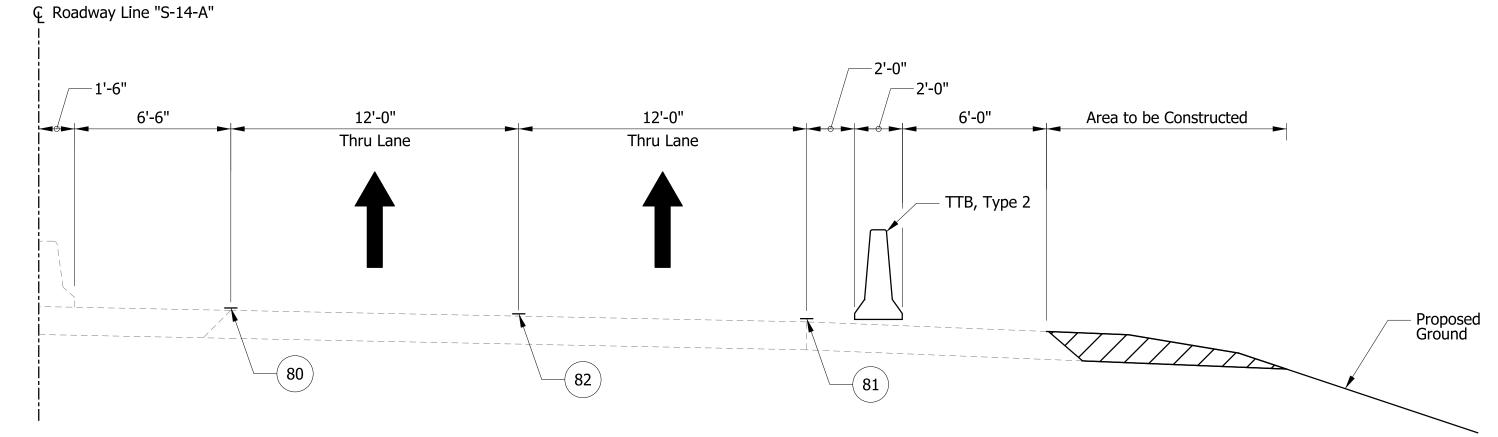

| 1/4" = 1'-0"     | NA              |
| RECOMMENDED FOR APPROVAL |                          | DEPARTMENT OF TRANSPORTATION | VERTICAL SCALE   | DESIGNATION NO. |
|                          | DESIGN ENGINEER DATE     |                              |                  | 1800091         |
|                          | DRAMAL ACR               | MOT TYDICAL CDOSC SECTIONS   | SURVEY BOOK NO.  | SHEETS          |
| DESIGNED: ZMS            | DESIGNED: ZMS DRAWN: ACB | MOT TYPICAL CROSS SECTIONS   | NA               | 5 of 73         |
|                          | CUECKED MAD              | PHASE 3 - I-69               | CONTRACT NO.     | PROJECT NO.     |
| CHECKED: ALB             | CHECKED: MAR             |                              | R-41809          | 1800091         |



# MOT TYPICAL SECTION: SR 14/ILLINOIS RD., PHASE 3

Sta. 53+13.07 "S-14-A" to Sta. 55+38.62 "S-14-A" WB

# <u>LEGEND</u>

- 80 Temporary Pavement Marking, Yellow, Solid, 4"
- 81 Temporary Pavement Marking, White, Solid, 4"
- 82 Temporary Pavement Marking, White, Broken, 4"
- 83 Temporary Pavement Marking, White, Broken, 5"
- TTB Temporary Traffic Barrier, Type 2

Construction Area

# **NOTES**

I-69: Construction Zone Design Speed = 55 mph Construction Clear Zone = 23 ft

I-69 Ramps: Construction Zone Design Speed = Varies 30 to 45 mph

Construction Clear Zone = Varies 13 to 16 ft

SR 14: Construction Zone Design Speed = 45 mph Construction Clear Zone = 16 ft

| RECOMMENDED<br>FOR APPROVAL | DESIGN ENGINEER DATE | INDIANA<br>DEPARTMENT OF TRANSPORTATION | HORIZONTAL SCALE  1/4" = 1'-0"