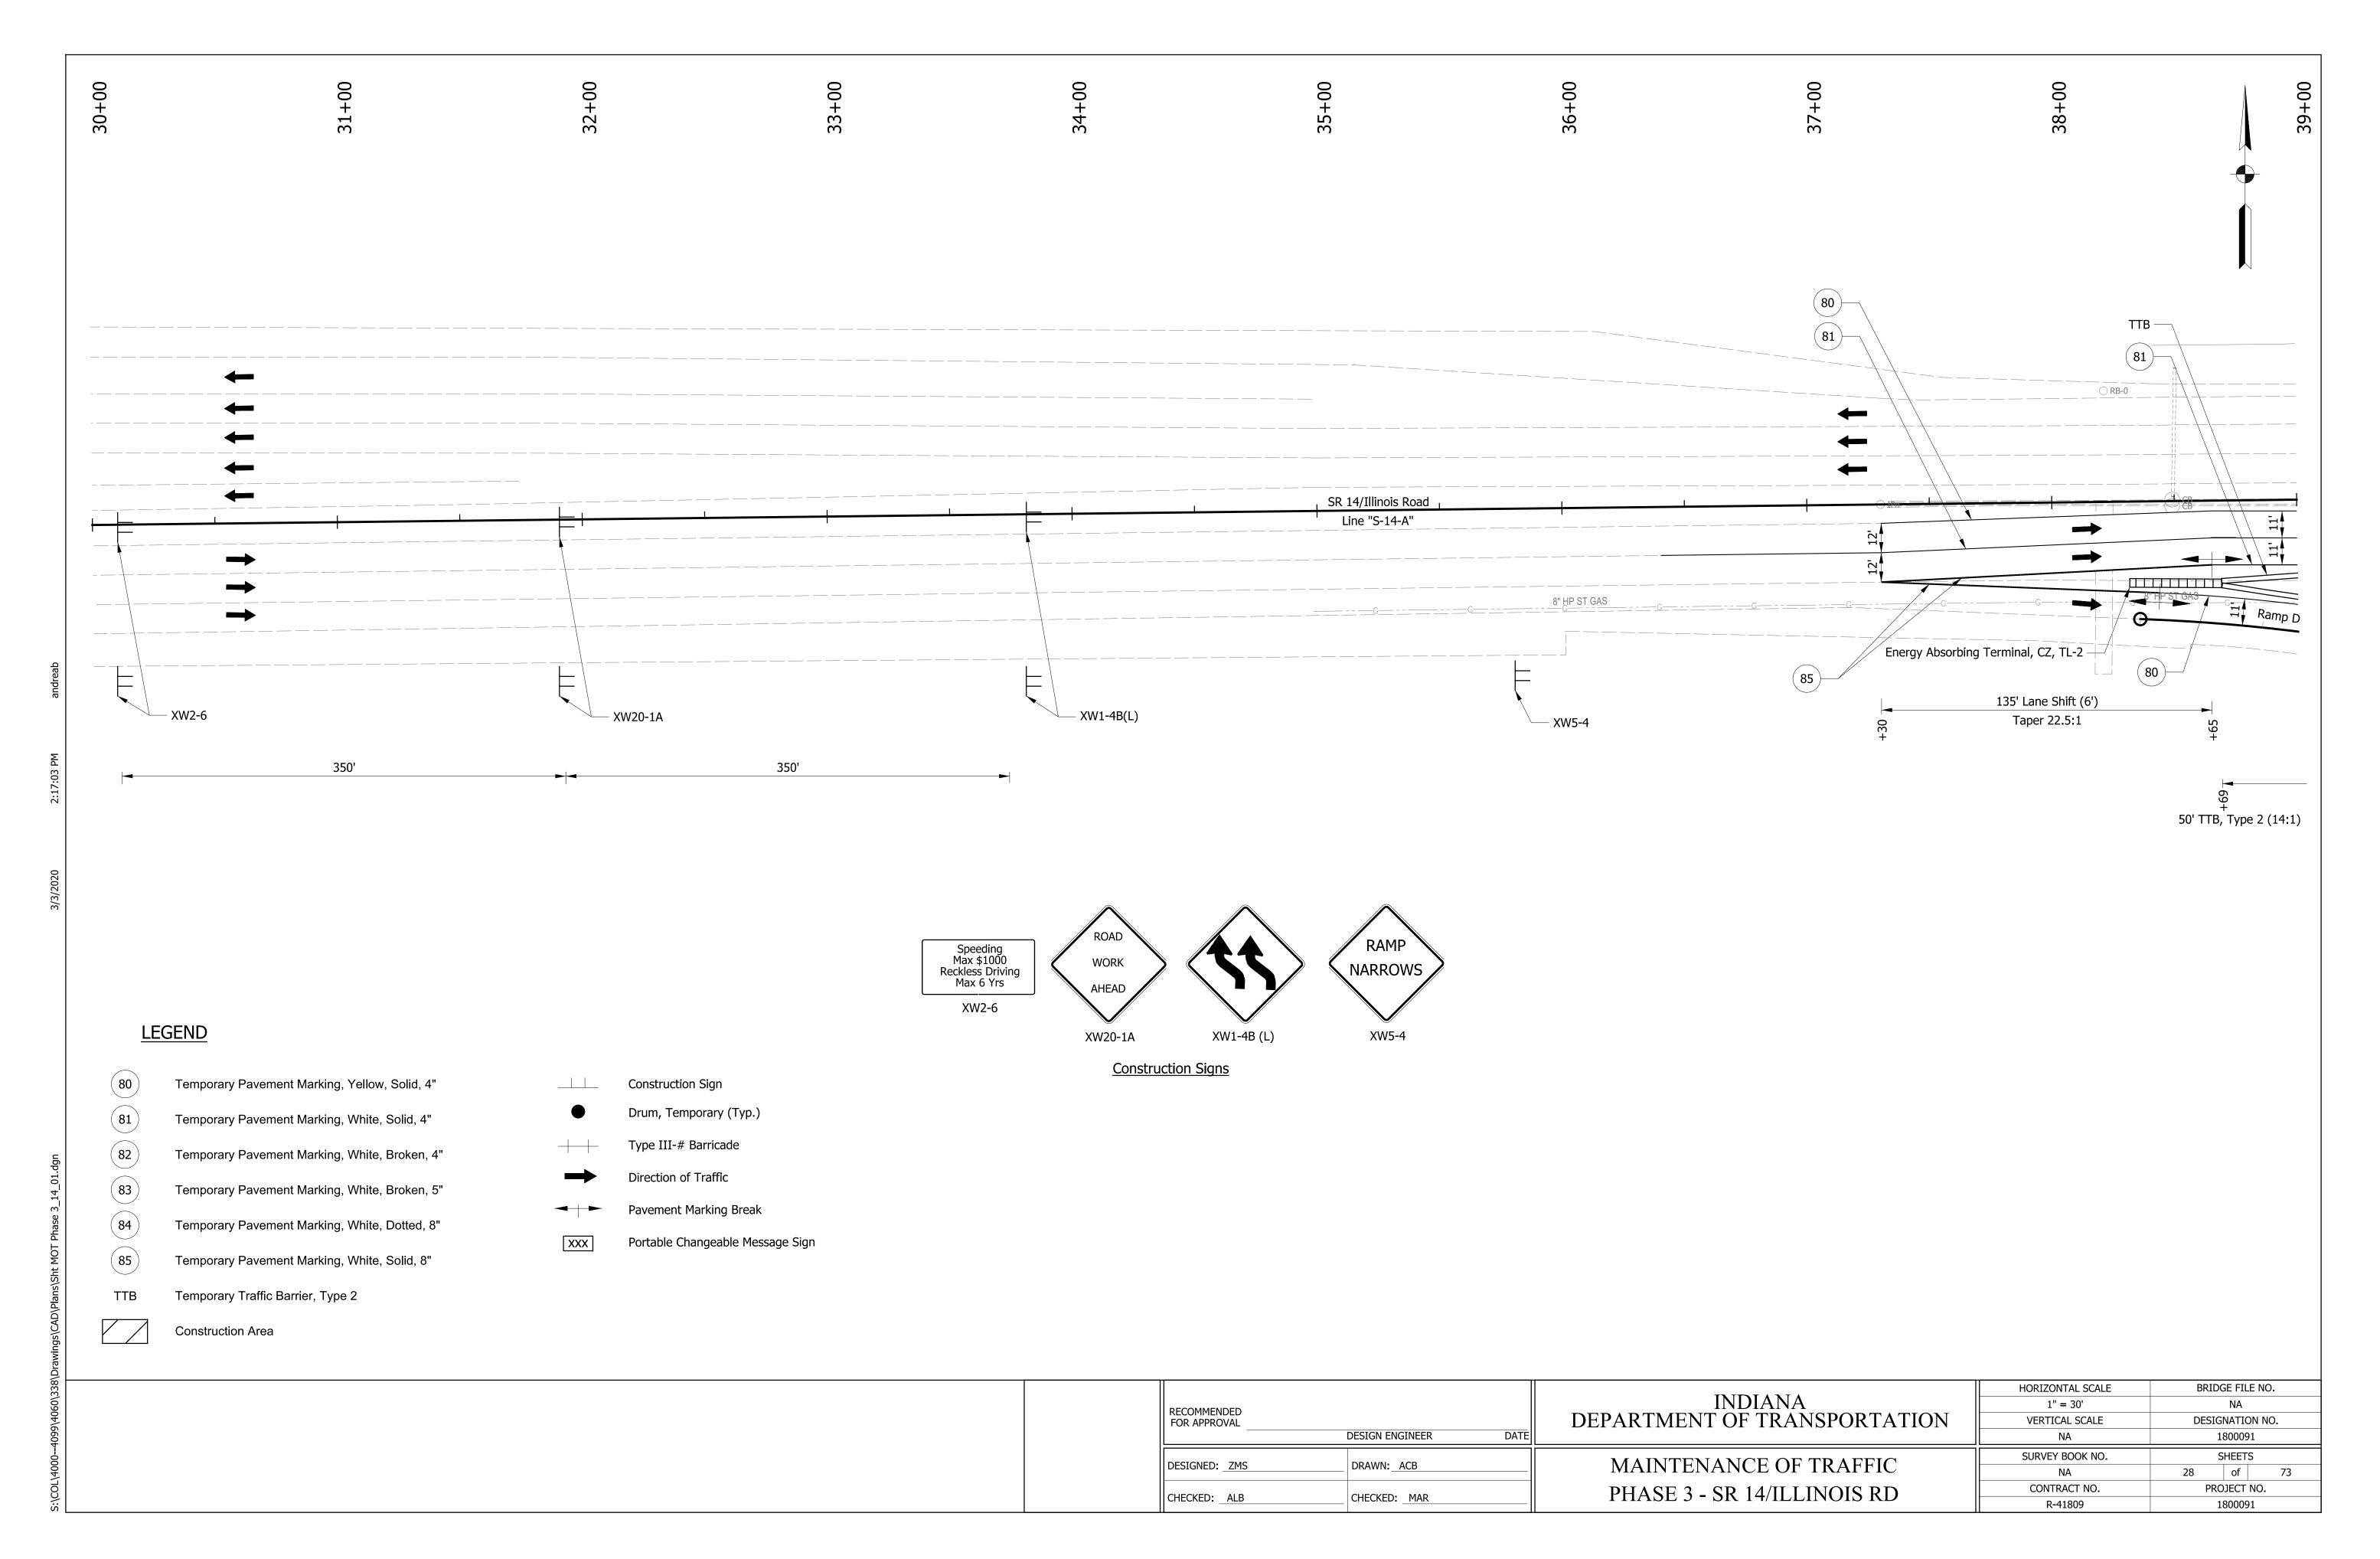

R APPROVAL | DESIGN ENGINEER DATE | INDIANA<br>DEPARTMENT OF TRANSPORTATION | HORIZONTAL SCALE  1/4" = 1'-0"  VERTICAL SCALE | BRIDGE FILE NO.  NA  DESIGNATION NO.  1800091 |
|-----------------------------|----------------------|-----------------------------------------|------------------------------------------------|-----------------------------------------------|
| DESIGNED: ZMS               | DRAWN: ACB           | MOT TYPICAL CROSS SECTIONS              | SURVEY BOOK NO.<br>NA                          | SHEETS 6 of 73                                |
| CHECKED: ALB                | CHECKED: MAR         | PHASE 3 - SR 14/ILLINOIS RD             | CONTRACT NO.<br>R-41809                        | PROJECT NO.<br>1800091                        |

























































# PROPOSED TRANSITION TYPICAL SECTION: RAMP A

Sta. 10+70.00 "SEC-14-A" to Sta. 12+00.00 "SEC-14-A"

Limits of Subgrade Treatment



#### PROPOSED MULTILANE TYPICAL SECTION: RAMP A

Sta. 12+00.00 "SEC-14-A" to Sta. 14+77.89 "SEC-14-A"

|  |                             |                              | HORIZONTAL SCALE | BRIDGE FILE NO. |
|--|-----------------------------|------------------------------|------------------|-----------------|
|  | RECOMMENDED                 | INDIANA                      | 1/4" = 1'-0"     | NA              |
|  | FOR APPROVAL                | DEPARTMENT OF TRANSPORTATION | VERTICAL SCALE   | DESIGNATION NO. |
|  | DESIGN ENGINEER DATE        |                              |                  | 1800091         |
|  | DESIGNED: _ZMS DRAWN: _ACB  |