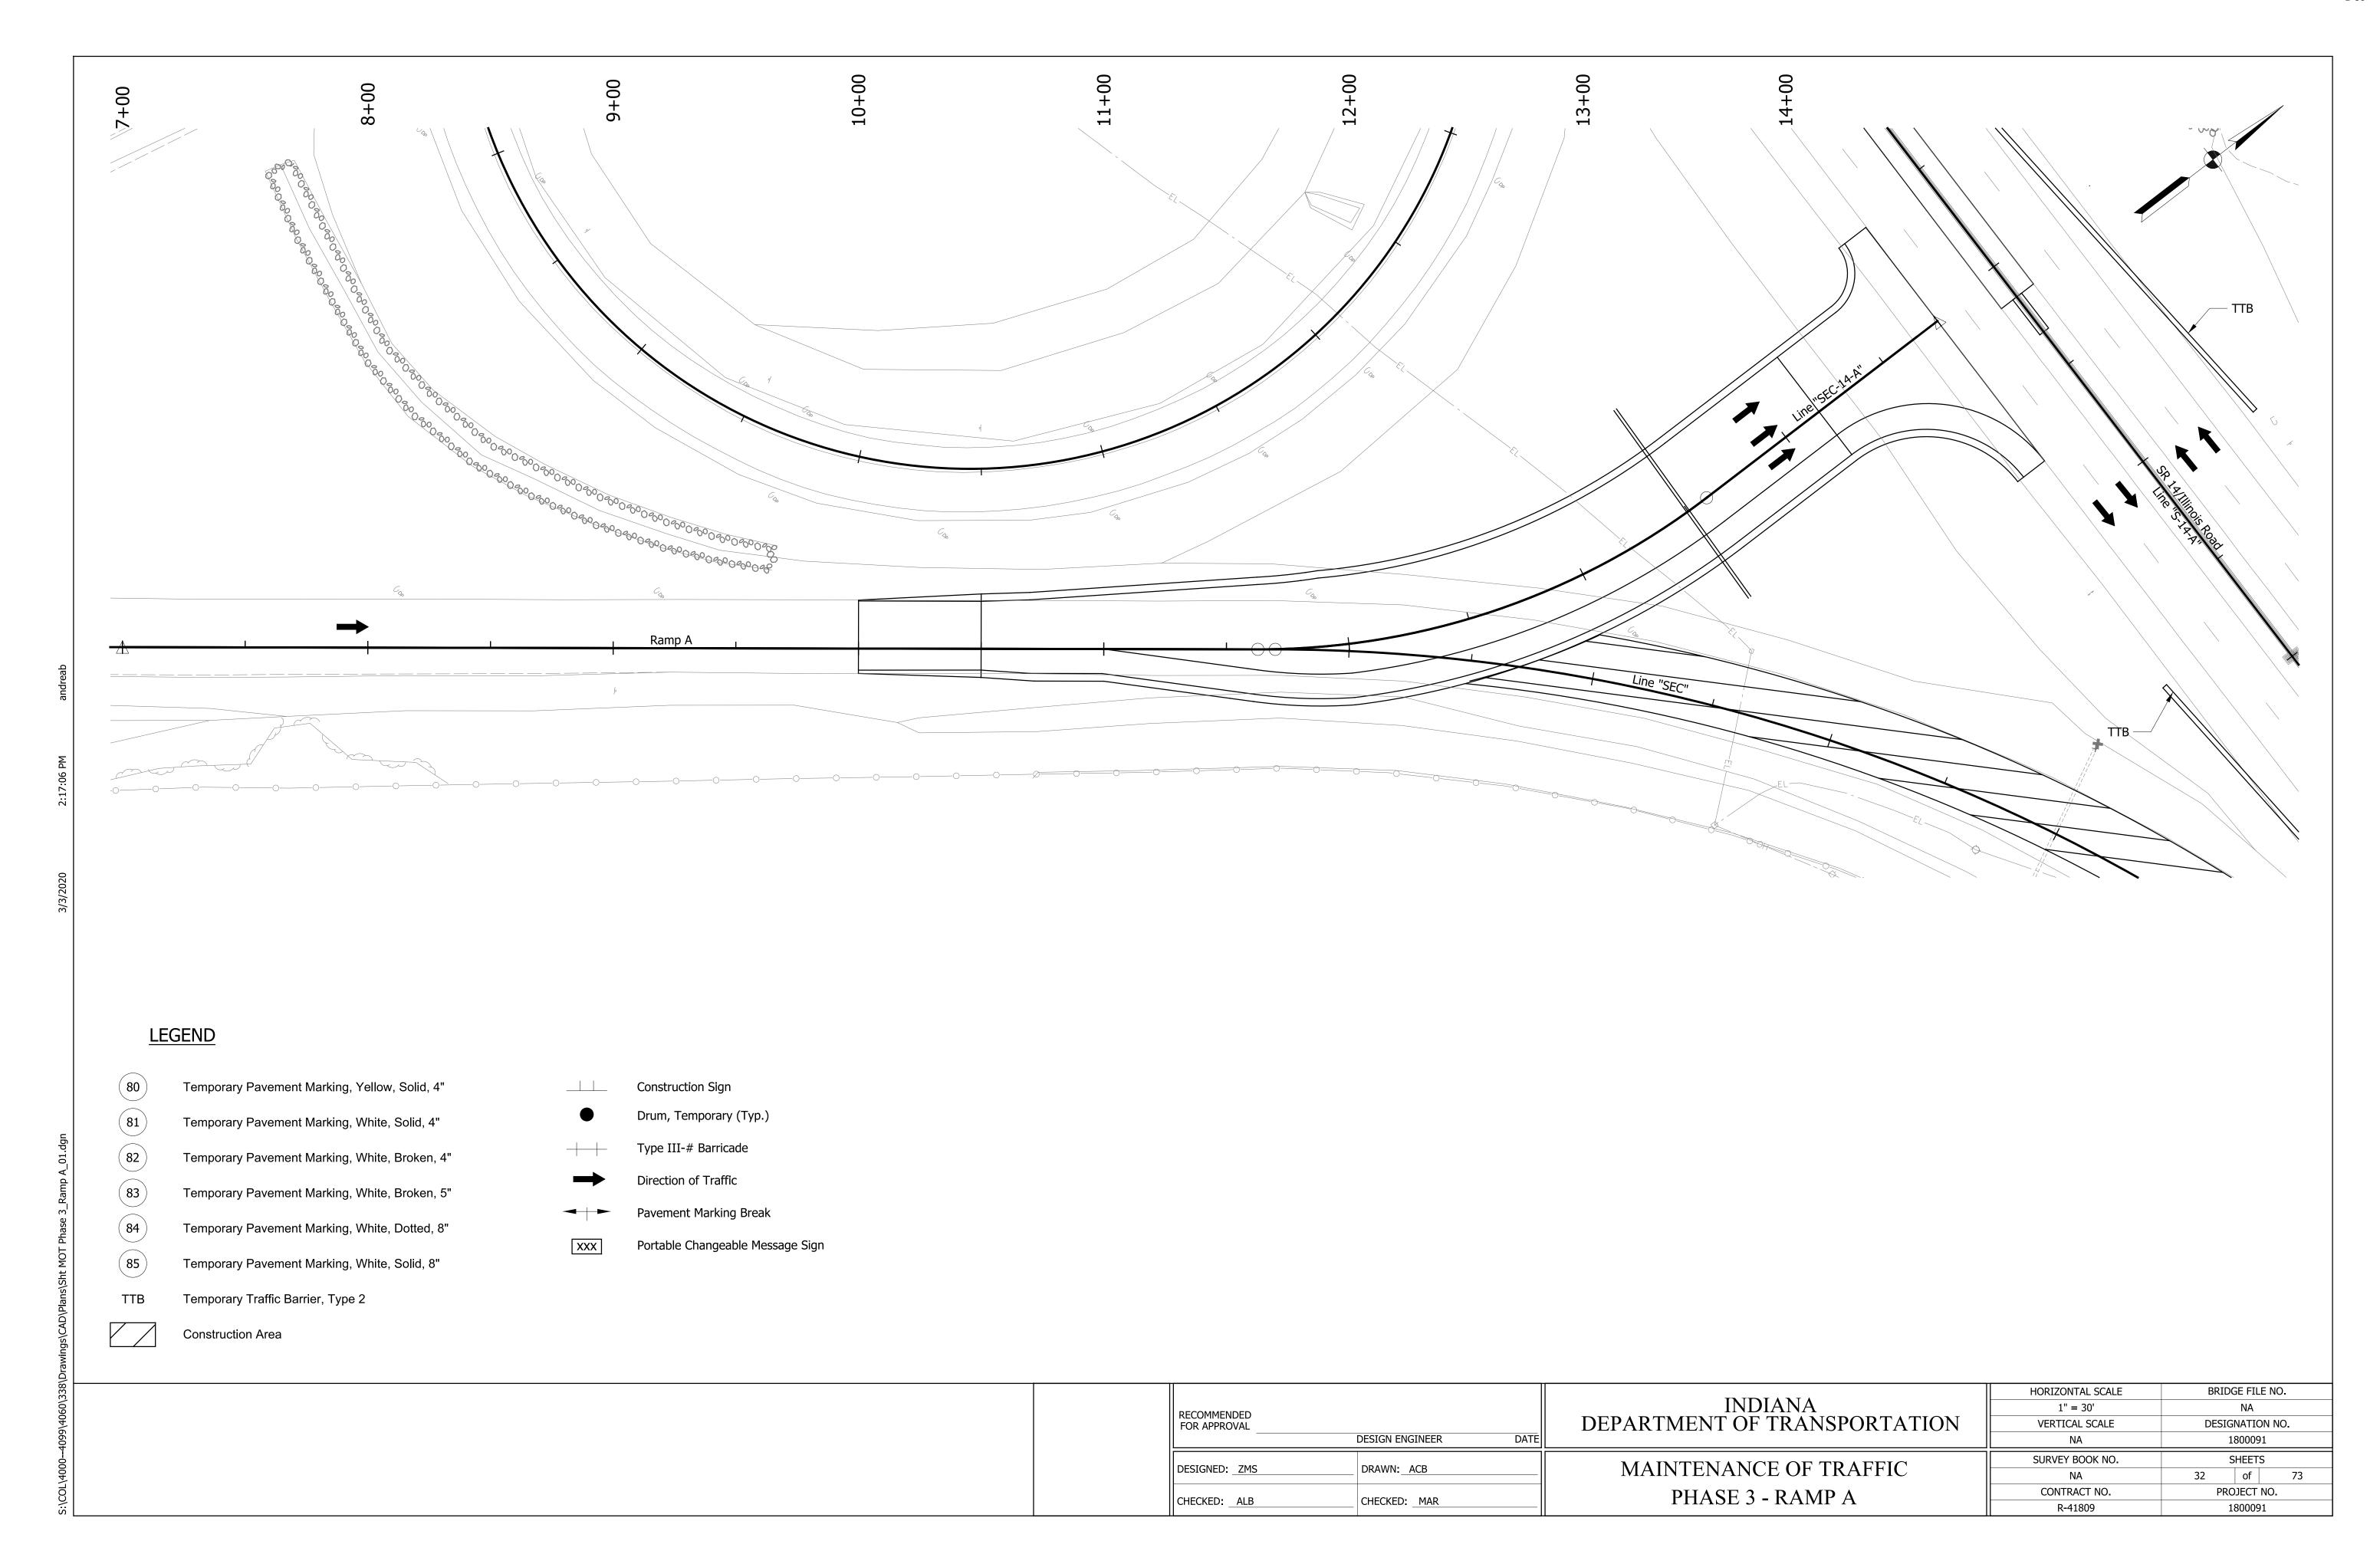

AL | DESIGN ENGINEER DATE | INDIANA<br>DEPARTMENT OF TRANSPORTATION | HORIZONTAL SCALE  1/4" = 1'-0"  VERTICAL SCALE | BRIDGE FILE NO.  NA  DESIGNATION NO.  1800091 |
|-----------------------------|----------------------|-----------------------------------------|------------------------------------------------|-----------------------------------------------|
| DESIGNED: ZMS               | DRAWN: ACB           | MOT TYPICAL CROSS SECTIONS              | SURVEY BOOK NO.<br>NA                          | SHEETS 6 of 73                                |
| CHECKED: ALB                | CHECKED: MAR         | PHASE 3 - SR 14/ILLINOIS RD             | CONTRACT NO.<br>R-41809                        | PROJECT NO.<br>1800091                        |

























































# PROPOSED TRANSITION TYPICAL SECTION: RAMP A

Sta. 10+70.00 "SEC-14-A" to Sta. 12+00.00 "SEC-14-A"

Limits of Subgrade Treatment



#### PROPOSED MULTILANE TYPICAL SECTION: RAMP A

Sta. 12+00.00 "SEC-14-A" to Sta. 14+77.89 "SEC-14-A"

|  |                             |                              | HORIZONTAL SCALE | BRIDGE FILE NO. |
|--|-----------------------------|------------------------------|------------------|-----------------|
|  | RECOMMENDED                 | INDIANA                      | 1/4" = 1'-0"     | NA              |
|  | FOR APPROVAL                | DEPARTMENT OF TRANSPORTATION | VERTICAL SCALE   | DESIGNATION NO. |
|  | DESIGN ENGINEER DATE        |                              |                  | 1800091         |
|  | DESIGNED: _ZMS DRAWN: _ACB  | TYPICAL