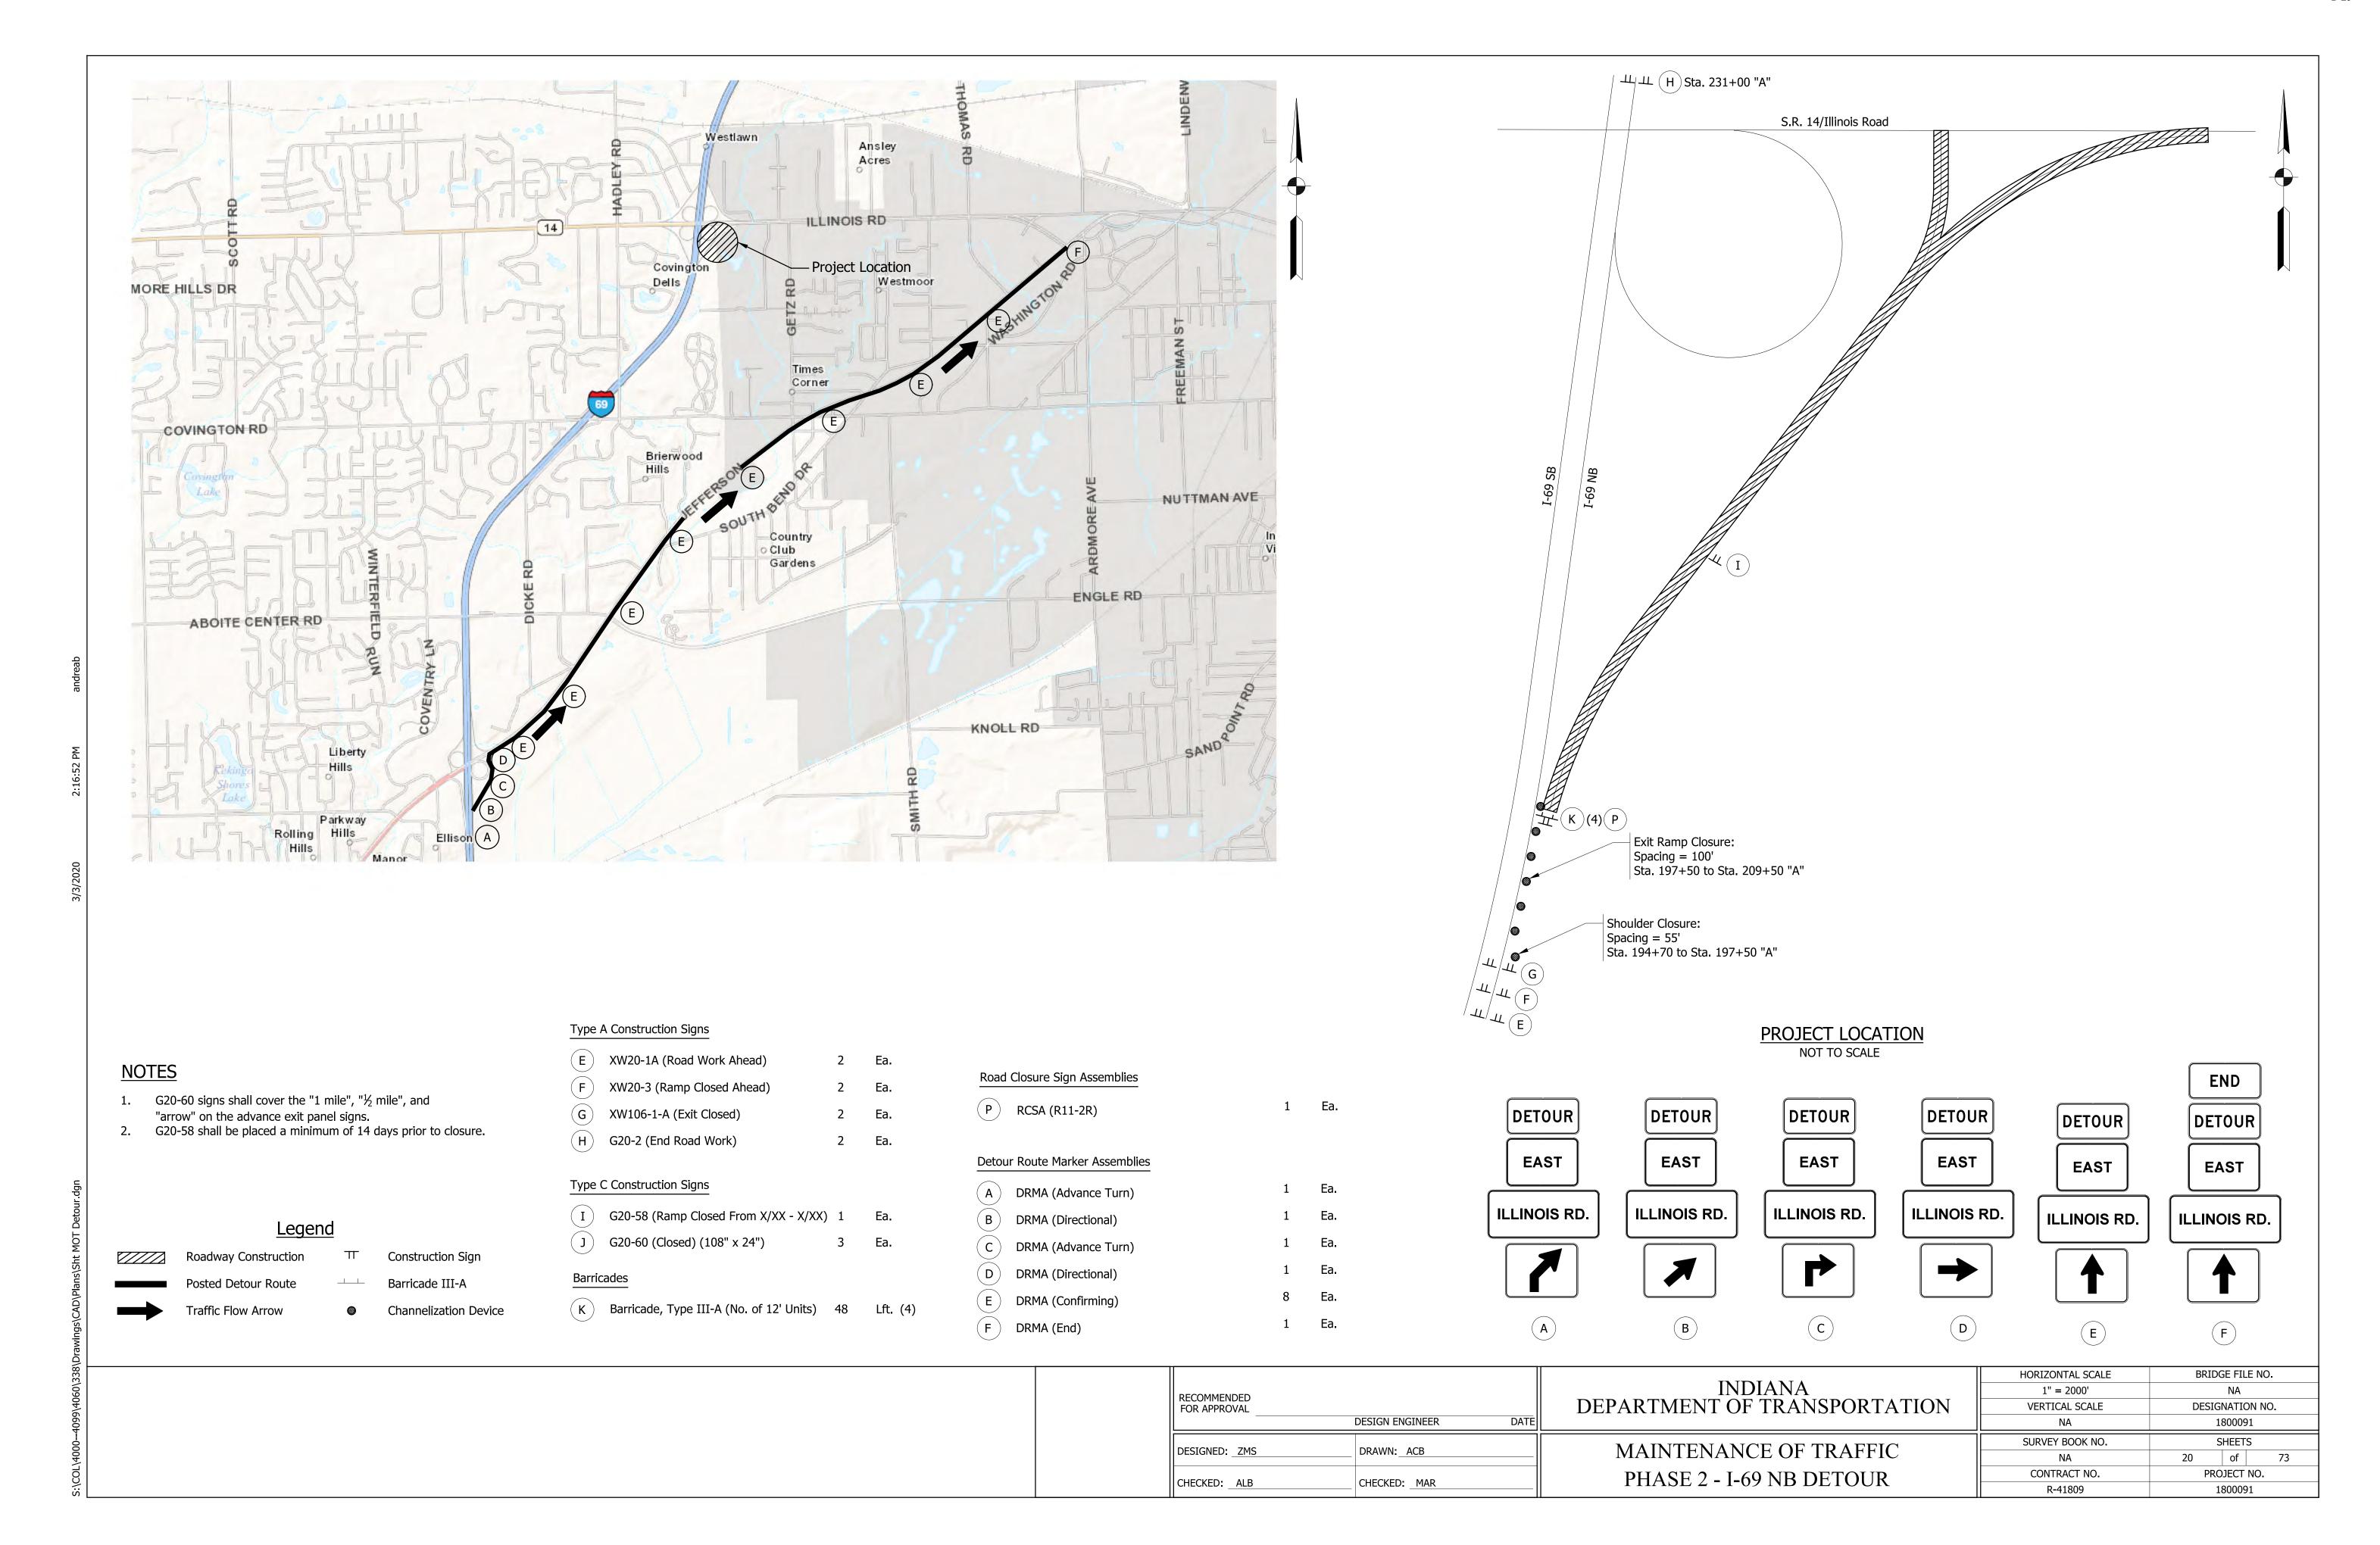

ECOMMENDED<br>FOR APPROVAL | DESIGN ENGINEER DATE | INDIANA<br>DEPARTMENT OF TRANSPORTATION | HORIZONTAL SCALE  1/4" = 1'-0"  VERTICAL SCALE | BRIDGE FILE NO.  NA  DESIGNATION NO.  1800091 |
|-----------------------------|----------------------|-----------------------------------------|------------------------------------------------|-----------------------------------------------|
| DESIGNED: ZMS               | DRAWN: ACB           | MOT TYPICAL CROSS SECTIONS              | SURVEY BOOK NO.<br>NA                          | SHEETS 6 of 73                                |
| CHECKED: ALB                | CHECKED: MAR         | PHASE 3 - SR 14/ILLINOIS RD             | CONTRACT NO.<br>R-41809                        | PROJECT NO.<br>1800091                        |

























































# PROPOSED TRANSITION TYPICAL SECTION: RAMP A

Sta. 10+70.00 "SEC-14-A" to Sta. 12+00.00 "SEC-14-A"

Limits of Subgrade Treatment



#### PROPOSED MULTILANE TYPICAL SECTION: RAMP A

Sta. 12+00.00 "SEC-14-A" to Sta. 14+77.89 "SEC-14-A"

|  |                             |                              | HORIZONTAL SCALE | BRIDGE FILE NO. |
|--|-----------------------------|------------------------------|------------------|-----------------|
|  | RECOMMENDED                 | INDIANA                      | 1/4" = 1'-0"     | NA              |
|  | FOR APPROVAL                | DEPARTMENT OF TRANSPORTATION | VERTICAL SCALE   | DESIGNATION NO. |
|  | DESIGN ENGINEER DATE        |                              |                  | 1800091         |
|  | DESIGNED: _ZMS