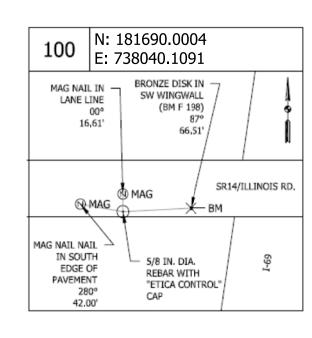

| INDEX AND GENERAL NOTES                           |  |  |  |  |  |
| 3-6       | 3-6 MAINTENANCE OF TRAFFIC TYPICAL CROSS SECTIONS |  |  |  |  |  |
| 6-32      | 6-32 MAINTENANCE OF TRAFFIC PLAN SHEETS           |  |  |  |  |  |
| 33-34     | TYPICAL CROSS SECTIONS                            |  |  |  |  |  |
| 35-39     | PLAN AND PROFILE SHEETS                           |  |  |  |  |  |
| 40        | SUPERELEVATION DIAGRAM                            |  |  |  |  |  |
| 41-46     | CONSTRUCTION DETAILS                              |  |  |  |  |  |
| 47        | SIGNAL DETAIL                                     |  |  |  |  |  |
| 48-49     | MISCELLANEOUS TABLES                              |  |  |  |  |  |
| 50-73     | CROSS SECTIONS                                    |  |  |  |  |  |















NOTE TO REVIEWER: Alignment reference ties to be provided by Stage 3.



| RECOMMENDED<br>FOR APPROVAL | DESIGN ENGINEER | DATE |
|-----------------------------|-----------------|------|
| DESIGNED: ZMS               | DRAWN: ACB      |      |
| CHECKED: ALB                | CHECKED: MAR    |      |

HORIZONTAL SCALE BRIDGE FILE NO. INDIANA DEPARTMENT OF TRANSPORTATION NA VERTICAL SCALE DESIGNATION NO. NA 1800091 SURVEY BOOK NO. SHEETS of NA GENERAL NOTES AND INDEX CONTRACT NO. PROJECT NO. R-41809 1800091



# <u>LEGEND</u>

- 80 Temporary Pavement Marking, Yellow, Solid, 4"
- 81 Temporary Pavement Marking, White, Solid, 4"
- 82 Temporary Pavement Marking, White, Broken, 4"
- 83 Temporary Pavement Marking, White, Broken, 5"
- TTB Temporary Traffic Barrier, Type 2
- Constructi