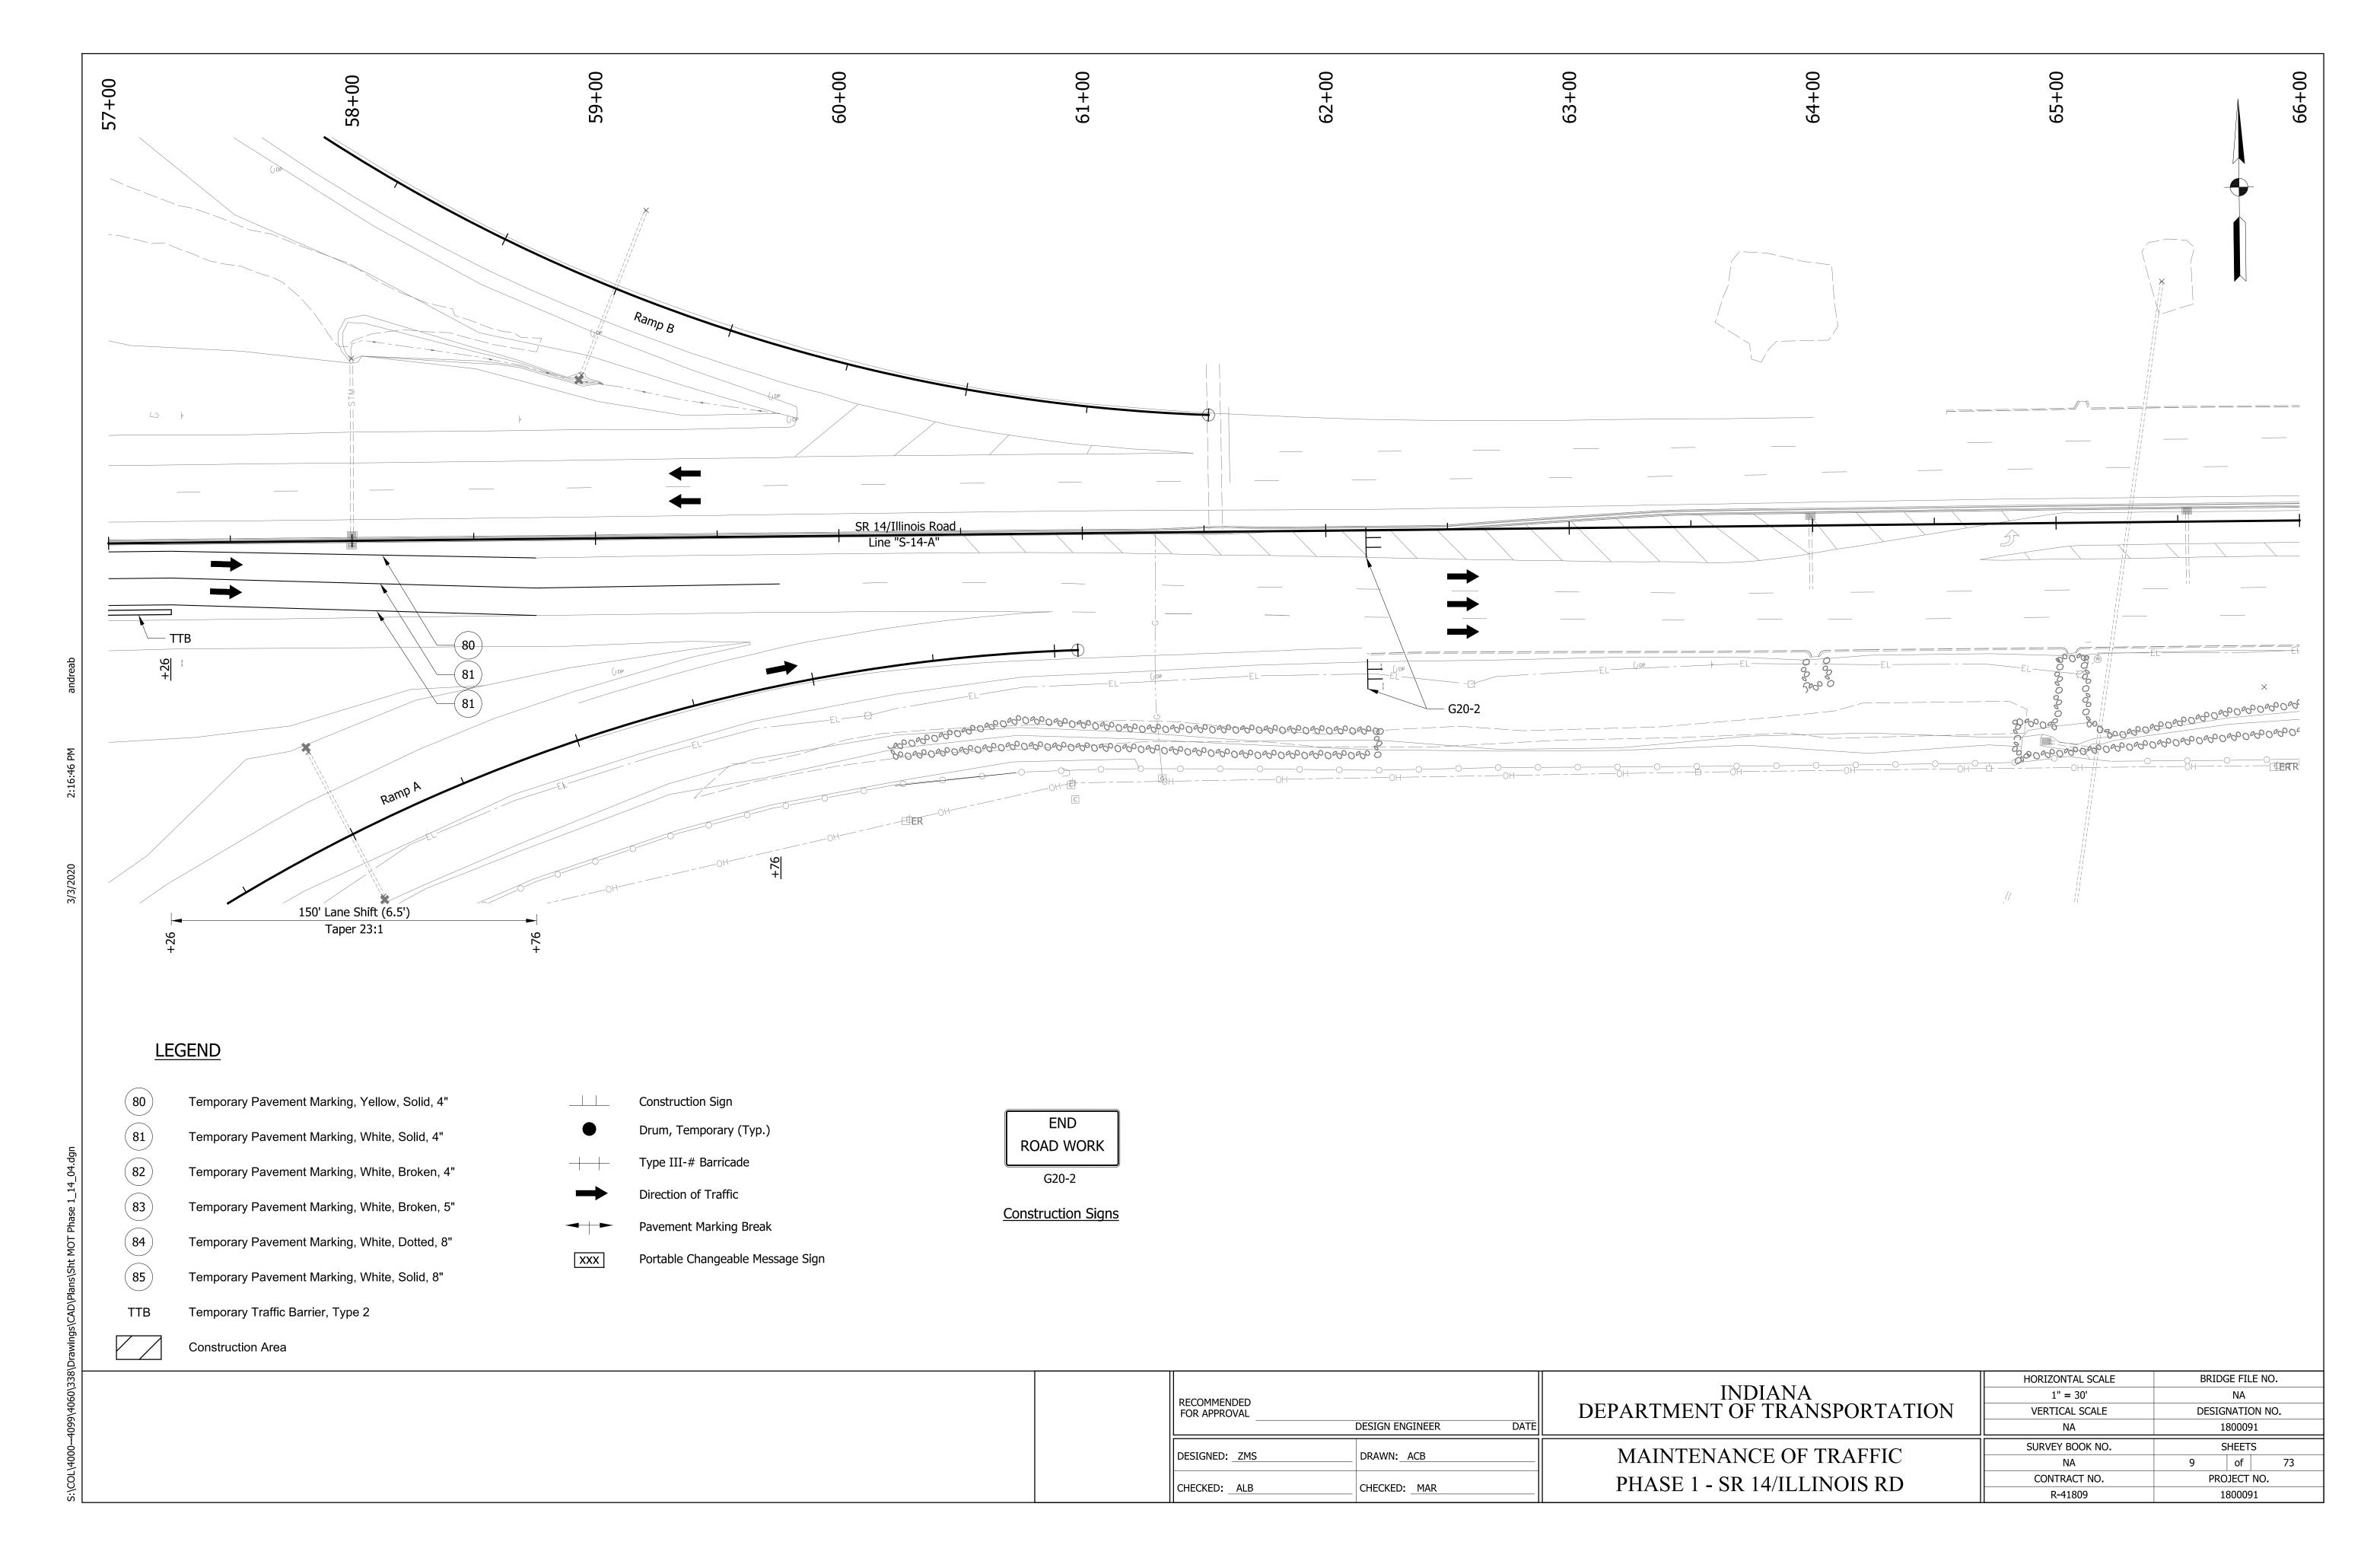

lear Zone = 16 ft

| RECOMMENDED<br>FOR APPROVAL | DESIGN ENGINEER DATE | INDIANA<br>DEPARTMENT OF TRANSPORTATION | HORIZONTAL SCALE  1/4" = 1'-0"  VERTICAL SCALE | BRIDGE FILE NO.  NA  DESIGNATION NO.  1800091 |
|-----------------------------|----------------------|-----------------------------------------|------------------------------------------------|-----------------------------------------------|
| DESIGNED: ZMS               | DRAWN: ACB           | MOT TYPICAL CROSS SECTIONS              | SURVEY BOOK NO.<br>NA                          | SHEETS 6 of 73                                |
| CHECKED: ALB                | CHECKED: MAR         | PHASE 3 - SR 14/ILLINOIS RD             | CONTRACT NO.<br>R-41809                        | PROJECT NO.<br>1800091                        |

























































# PROPOSED TRANSITION TYPICAL SECTION: RAMP A

Sta. 10+70.00 "SEC-14-A" to Sta. 12+00.00 "SEC-14-A"

Limits of Subgrade Treatment



#### PROPOSED MULTILANE TYPICAL SECTION: RAMP A

Sta. 12+00.00 "SEC-14-A" to Sta. 14+77.89 "SEC-14-A"

|  |                             |                              | HORIZONTAL SCALE | BRIDGE FILE NO. |
|--|-----------------------------|------------------------------|------------------|-----------------|
|  | RECOMMENDED                 | INDIANA                      | 1/4" = 1'-0"     | NA              |
|  | FOR APPROVAL                | DEPARTMENT OF TRANSPORTATION | VERTICAL SCALE   | DESIGNATION NO. |
|  | DESIGN ENGINEER DATE        |                              |                  | 1800091