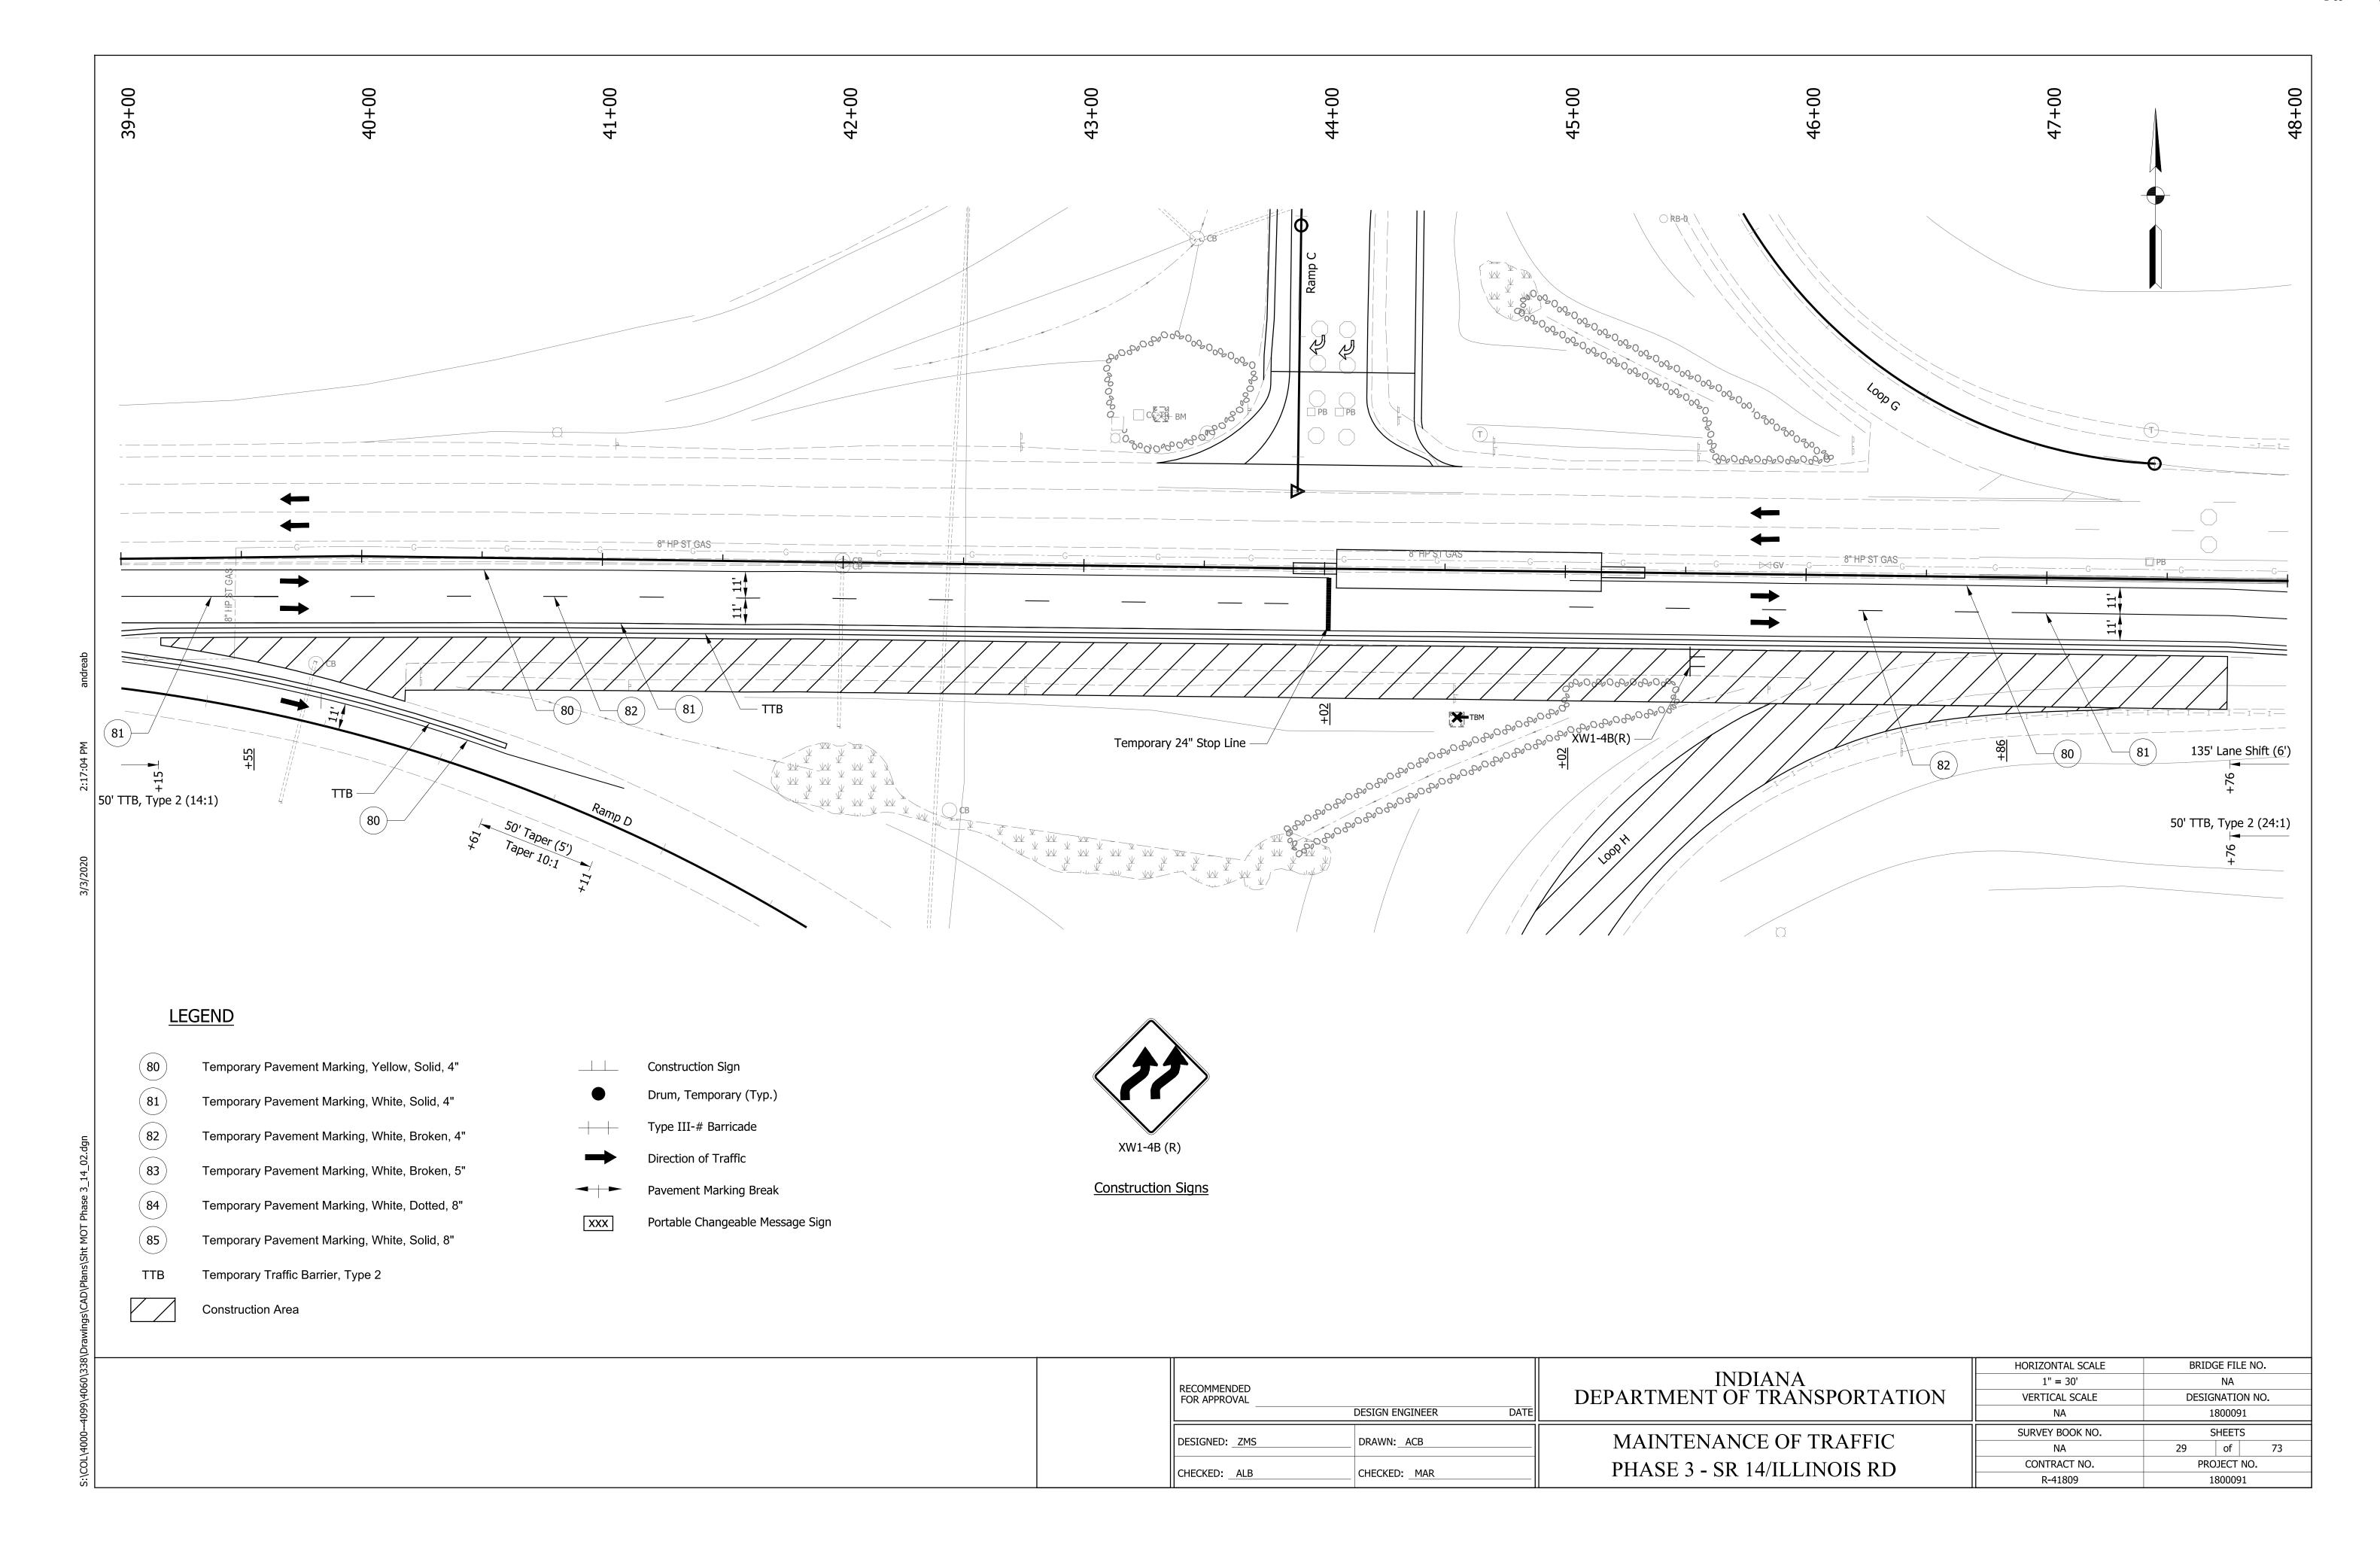

APPROVAL | DESIGN ENGINEER DATE | INDIANA<br>DEPARTMENT OF TRANSPORTATION | HORIZONTAL SCALE  1/4" = 1'-0"  VERTICAL SCALE | BRIDGE FILE NO.  NA  DESIGNATION NO.  1800091 |
|-----------------------------|----------------------|-----------------------------------------|------------------------------------------------|-----------------------------------------------|
| DESIGNED: ZMS               | DRAWN: ACB           | MOT TYPICAL CROSS SECTIONS              | SURVEY BOOK NO.<br>NA                          | SHEETS 6 of 73                                |
| CHECKED: ALB                | CHECKED: MAR         | PHASE 3 - SR 14/ILLINOIS RD             | CONTRACT NO.<br>R-41809                        | PROJECT NO.<br>1800091                        |

























































# PROPOSED TRANSITION TYPICAL SECTION: RAMP A

Sta. 10+70.00 "SEC-14-A" to Sta. 12+00.00 "SEC-14-A"

Limits of Subgrade Treatment



#### PROPOSED MULTILANE TYPICAL SECTION: RAMP A

Sta. 12+00.00 "SEC-14-A" to Sta. 14+77.89 "SEC-14-A"

|  |                             |                              | HORIZONTAL SCALE | BRIDGE FILE NO. |
|--|-----------------------------|------------------------------|------------------|-----------------|
|  | RECOMMENDED                 | INDIANA                      | 1/4" = 1'-0"     | NA              |
|  | FOR APPROVAL                | DEPARTMENT OF TRANSPORTATION | VERTICAL SCALE   | DESIGNATION NO. |
|  | DESIGN ENGINEER DATE        |                              |                  | 1800091         |
|  | DESIGNED: _ZMS DRAWN: _ACB  | TY