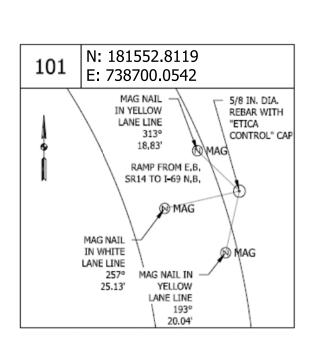

INDEX AND GENERAL NOTES                           |  |  |  |  |  |
| 3-6       | 3-6 MAINTENANCE OF TRAFFIC TYPICAL CROSS SECTIONS |  |  |  |  |  |
| 6-32      | 6-32 MAINTENANCE OF TRAFFIC PLAN SHEETS           |  |  |  |  |  |
| 33-34     | TYPICAL CROSS SECTIONS                            |  |  |  |  |  |
| 35-39     | PLAN AND PROFILE SHEETS                           |  |  |  |  |  |
| 40        | SUPERELEVATION DIAGRAM                            |  |  |  |  |  |
| 41-46     | CONSTRUCTION DETAILS                              |  |  |  |  |  |
| 47        | SIGNAL DETAIL                                     |  |  |  |  |  |
| 48-49     | MISCELLANEOUS TABLES                              |  |  |  |  |  |
| 50-73     | CROSS SECTIONS                                    |  |  |  |  |  |















NOTE TO REVIEWER: Alignment reference ties to be provided by Stage 3.



| RECOMMENDED<br>FOR APPROVAL | DESIGN ENGINEER | DATE |
|-----------------------------|-----------------|------|
| DESIGNED: ZMS               | DRAWN: ACB      |      |
| CHECKED: ALB                | CHECKED: MAR    |      |

HORIZONTAL SCALE BRIDGE FILE NO. INDIANA DEPARTMENT OF TRANSPORTATION NA VERTICAL SCALE DESIGNATION NO. NA 1800091 SURVEY BOOK NO. SHEETS of NA GENERAL NOTES AND INDEX CONTRACT NO. PROJECT NO. R-41809 1800091



# <u>LEGEND</u>

- 80 Temporary Pavement Marking, Yellow, Solid, 4"
- 81 Temporary Pavement Marking, White, Solid, 4"
- 82 Temporary Pavement Marking, White, Broken, 4"
- 83 Temporary Pavement Marking, White, Broken, 5"
- TTB Temporary Traffic Barrier, Type 2
- Construction