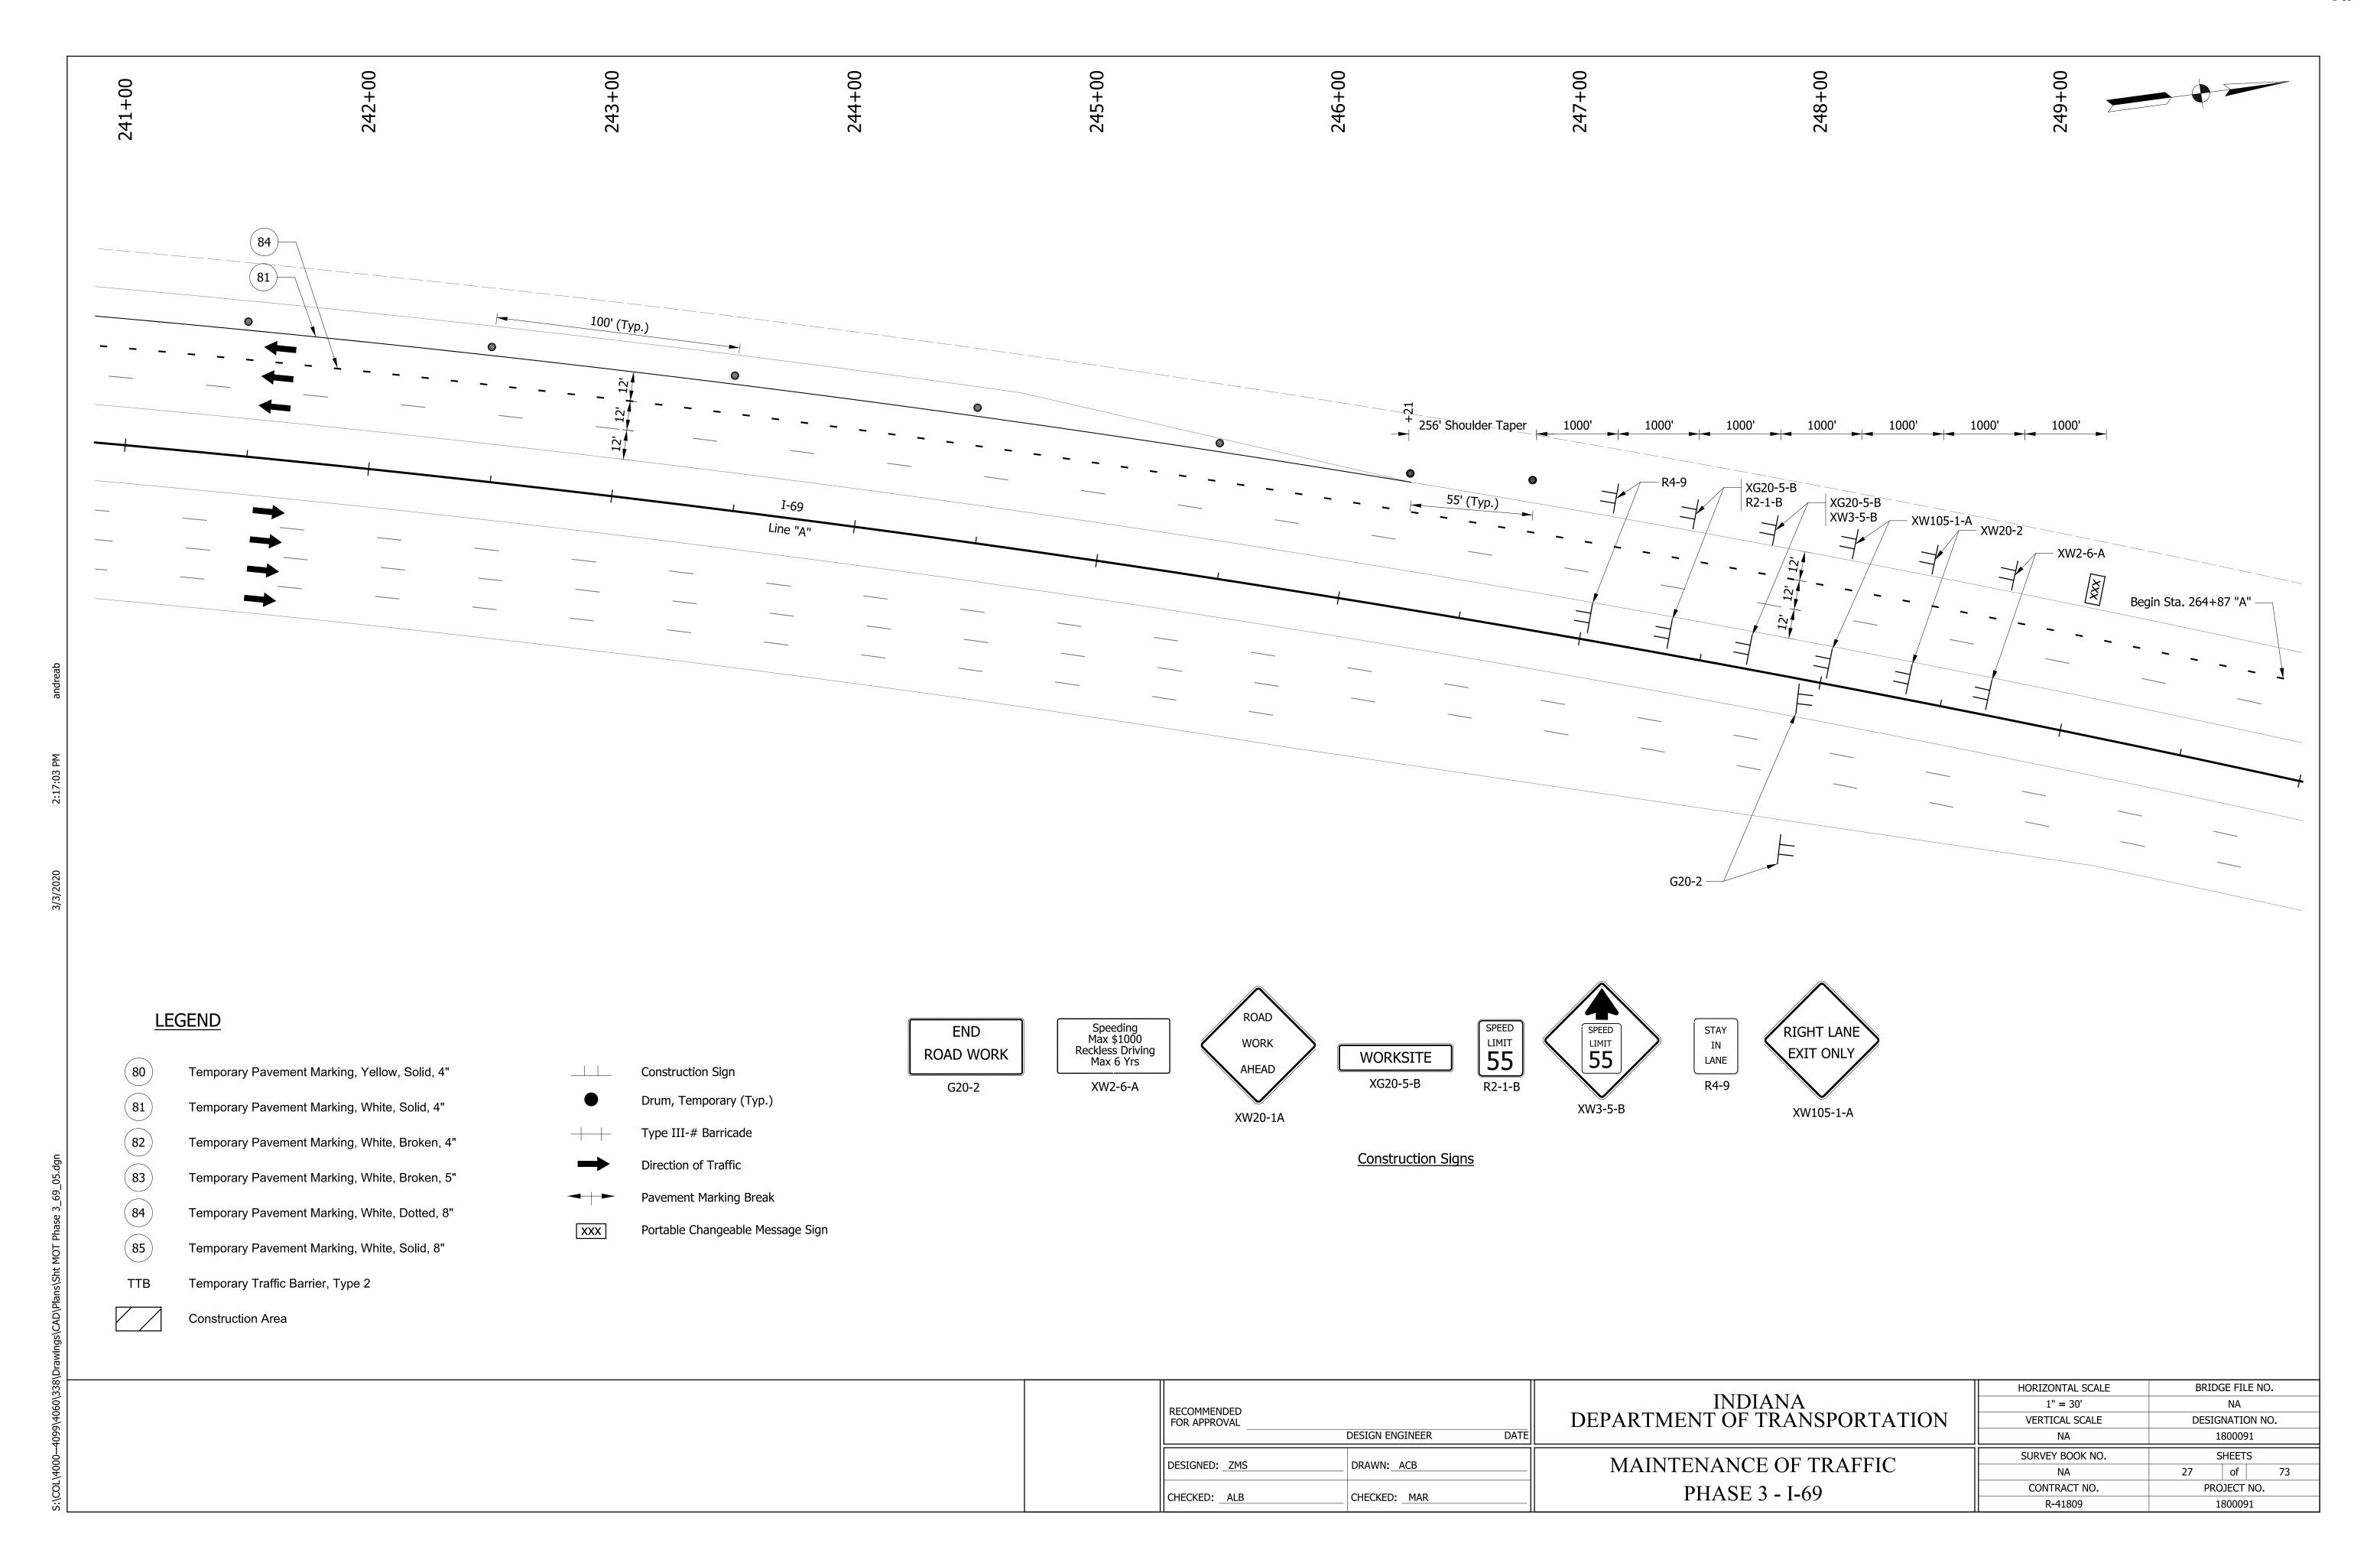

FOR APPROVAL | DESIGN ENGINEER DATE | INDIANA<br>DEPARTMENT OF TRANSPORTATION | HORIZONTAL SCALE  1/4" = 1'-0"  VERTICAL SCALE | BRIDGE FILE NO.  NA  DESIGNATION NO.  1800091 |
|-----------------------------|----------------------|-----------------------------------------|------------------------------------------------|-----------------------------------------------|
| DESIGNED: ZMS               | DRAWN: ACB           | MOT TYPICAL CROSS SECTIONS              | SURVEY BOOK NO.<br>NA                          | SHEETS 6 of 73                                |
| CHECKED: ALB                | CHECKED: MAR         | PHASE 3 - SR 14/ILLINOIS RD             | CONTRACT NO.<br>R-41809                        | PROJECT NO.<br>1800091                        |

























































# PROPOSED TRANSITION TYPICAL SECTION: RAMP A

Sta. 10+70.00 "SEC-14-A" to Sta. 12+00.00 "SEC-14-A"

Limits of Subgrade Treatment



#### PROPOSED MULTILANE TYPICAL SECTION: RAMP A

Sta. 12+00.00 "SEC-14-A" to Sta. 14+77.89 "SEC-14-A"

|  |                             |                              | HORIZONTAL SCALE | BRIDGE FILE NO. |
|--|-----------------------------|------------------------------|------------------|-----------------|
|  | RECOMMENDED                 | INDIANA                      | 1/4" = 1'-0"     | NA              |
|  | FOR APPROVAL                | DEPARTMENT OF TRANSPORTATION | VERTICAL SCALE   | DESIGNATION NO. |
|  | DESIGN ENGINEER DATE        |                              |                  | 1800091         |
|  | DESIGNED: _ZMS DRAWN: _ACB