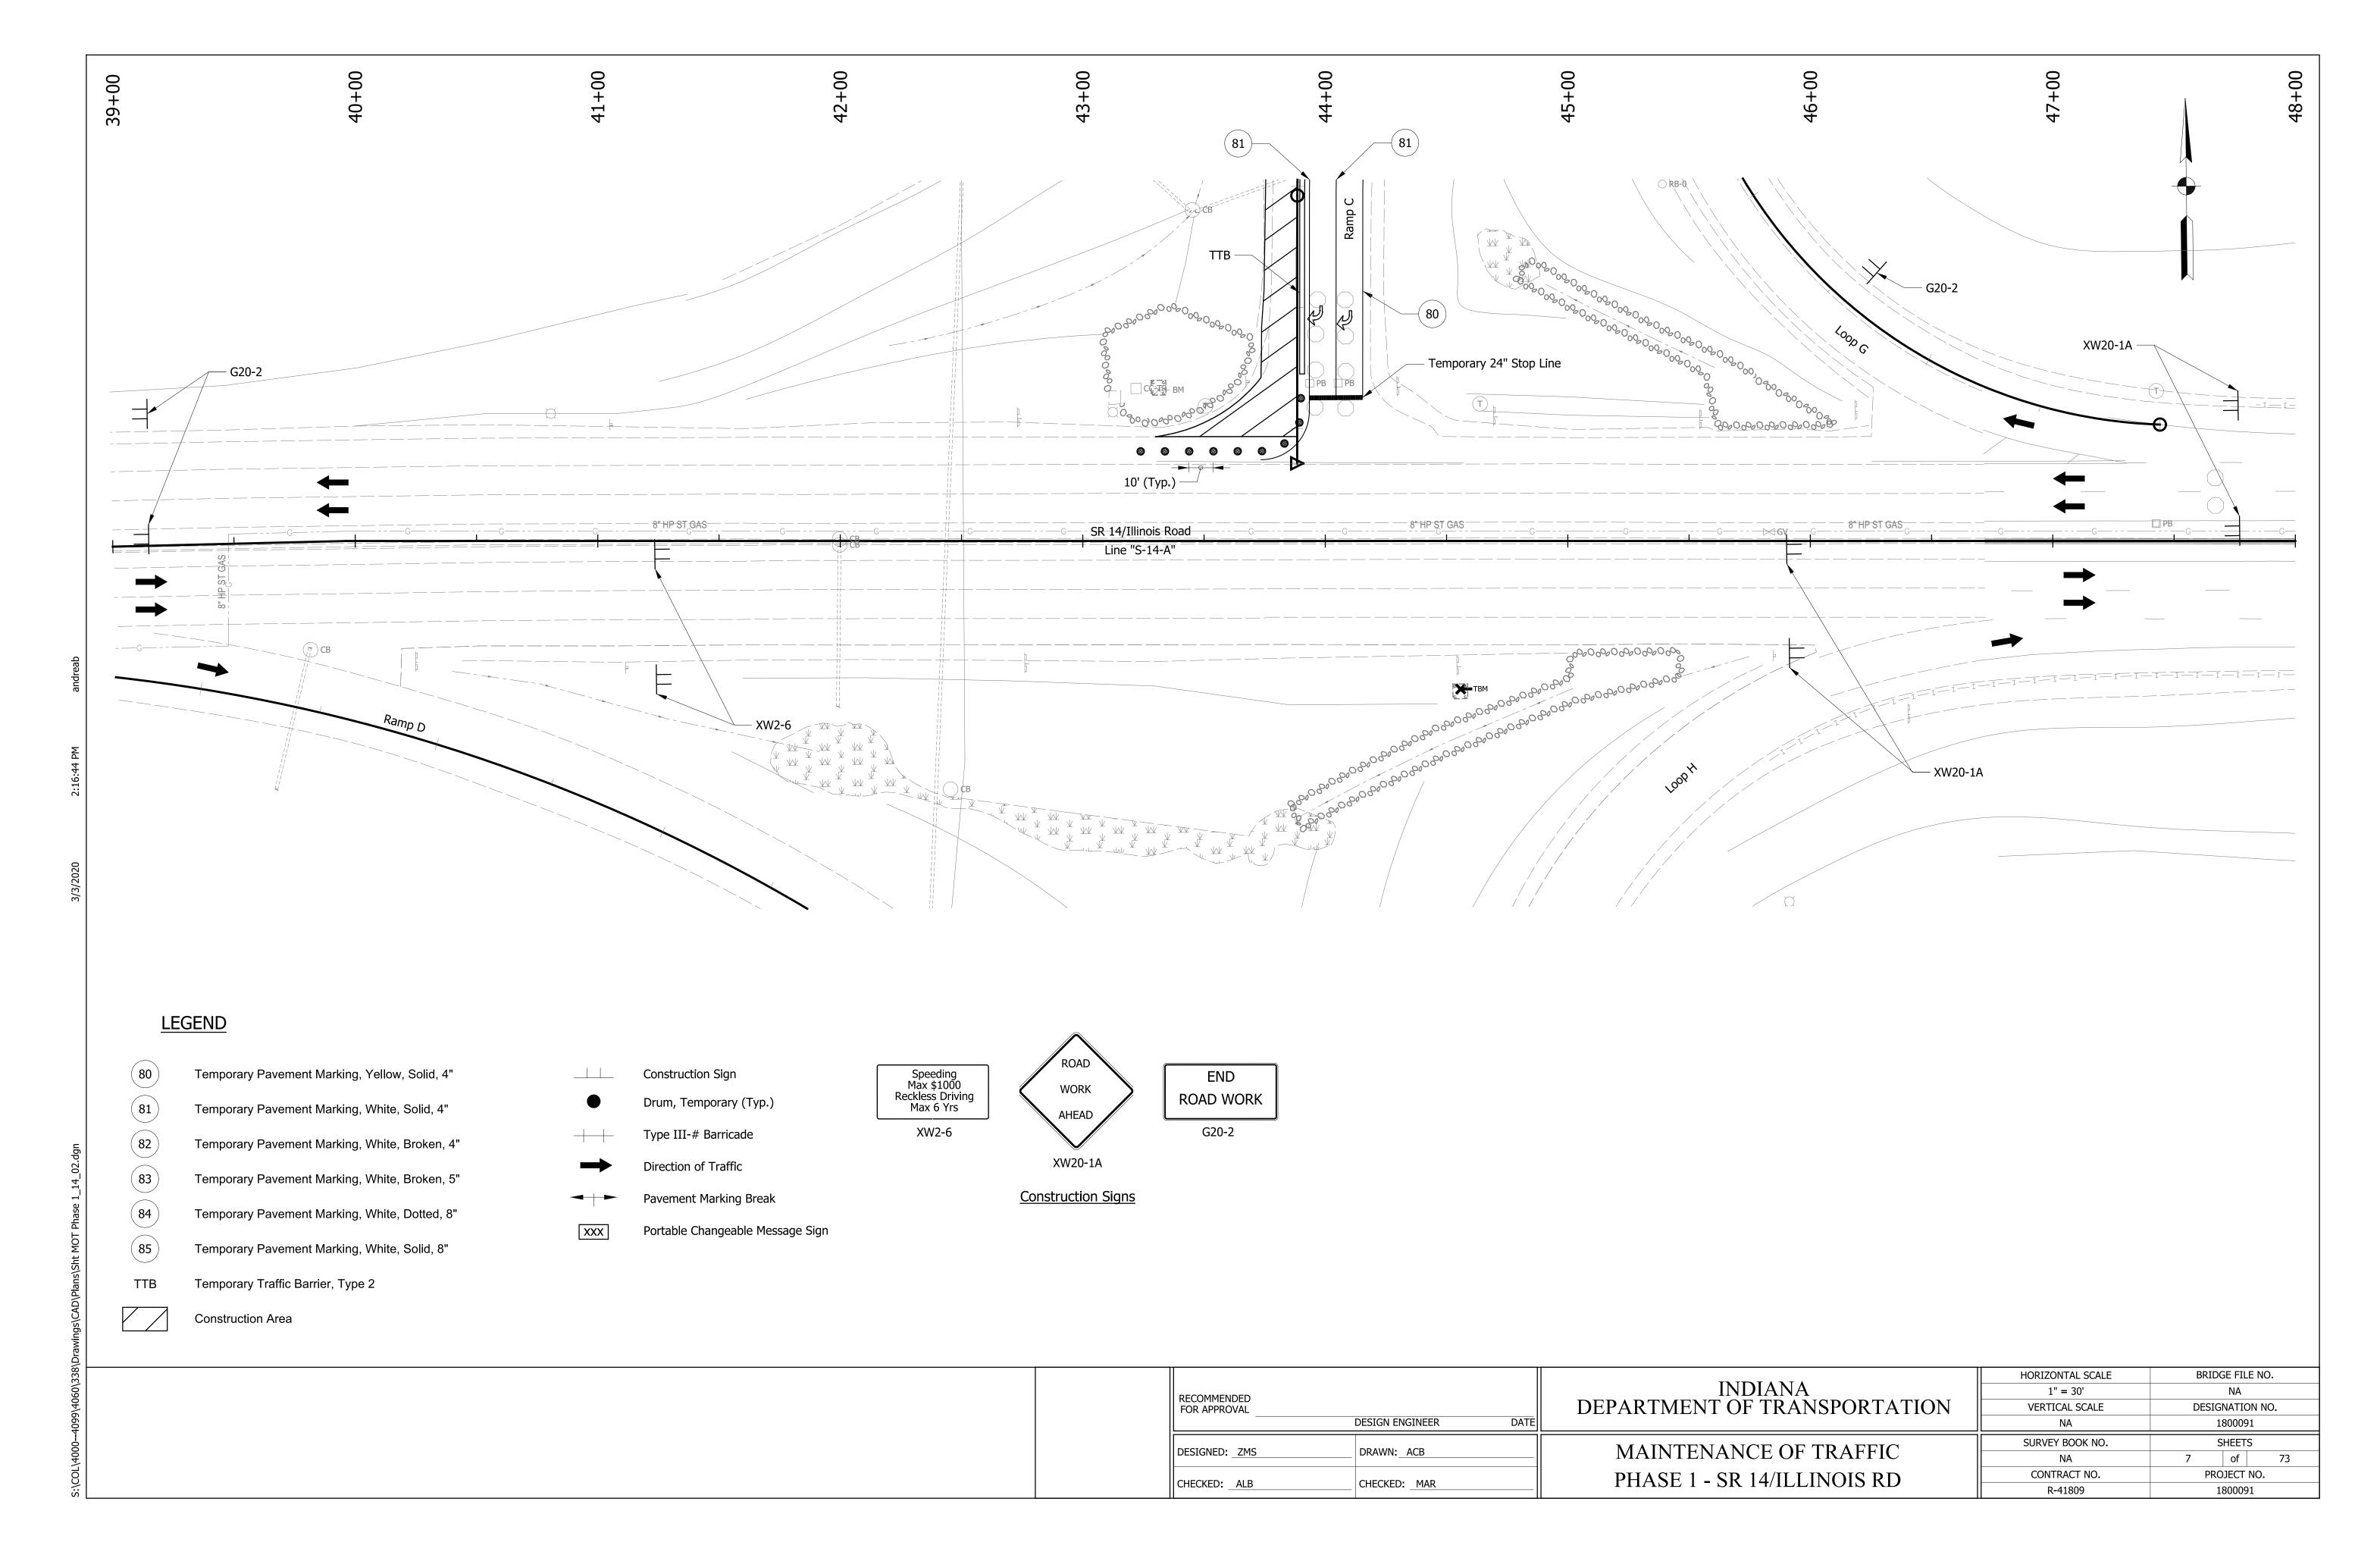

on Clear Zone = 16 ft

| RECOMMENDED<br>FOR APPROVAL | DESIGN ENGINEER DATE | INDIANA<br>DEPARTMENT OF TRANSPORTATION | HORIZONTAL SCALE  1/4" = 1'-0"  VERTICAL SCALE | BRIDGE FILE NO.  NA  DESIGNATION NO.  1800091 |
|-----------------------------|----------------------|-----------------------------------------|------------------------------------------------|-----------------------------------------------|
| DESIGNED: ZMS               | DRAWN: ACB           | MOT TYPICAL CROSS SECTIONS              | SURVEY BOOK NO.<br>NA                          | SHEETS 6 of 73                                |
| CHECKED: ALB                | CHECKED: MAR         | PHASE 3 - SR 14/ILLINOIS RD             | CONTRACT NO.<br>R-41809                        | PROJECT NO.<br>1800091                        |

























































# PROPOSED TRANSITION TYPICAL SECTION: RAMP A

Sta. 10+70.00 "SEC-14-A" to Sta. 12+00.00 "SEC-14-A"

Limits of Subgrade Treatment



#### PROPOSED MULTILANE TYPICAL SECTION: RAMP A

Sta. 12+00.00 "SEC-14-A" to Sta. 14+77.89 "SEC-14-A"

|  |                             |                              | HORIZONTAL SCALE | BRIDGE FILE NO. |
|--|-----------------------------|------------------------------|------------------|-----------------|
|  | RECOMMENDED                 | INDIANA                      | 1/4" = 1'-0"     | NA              |
|  | FOR APPROVAL                | DEPARTMENT OF TRANSPORTATION | VERTICAL SCALE   | DESIGNATION NO. |
|  | DESIGN ENGINEER DATE        |                              |                  | 1800091