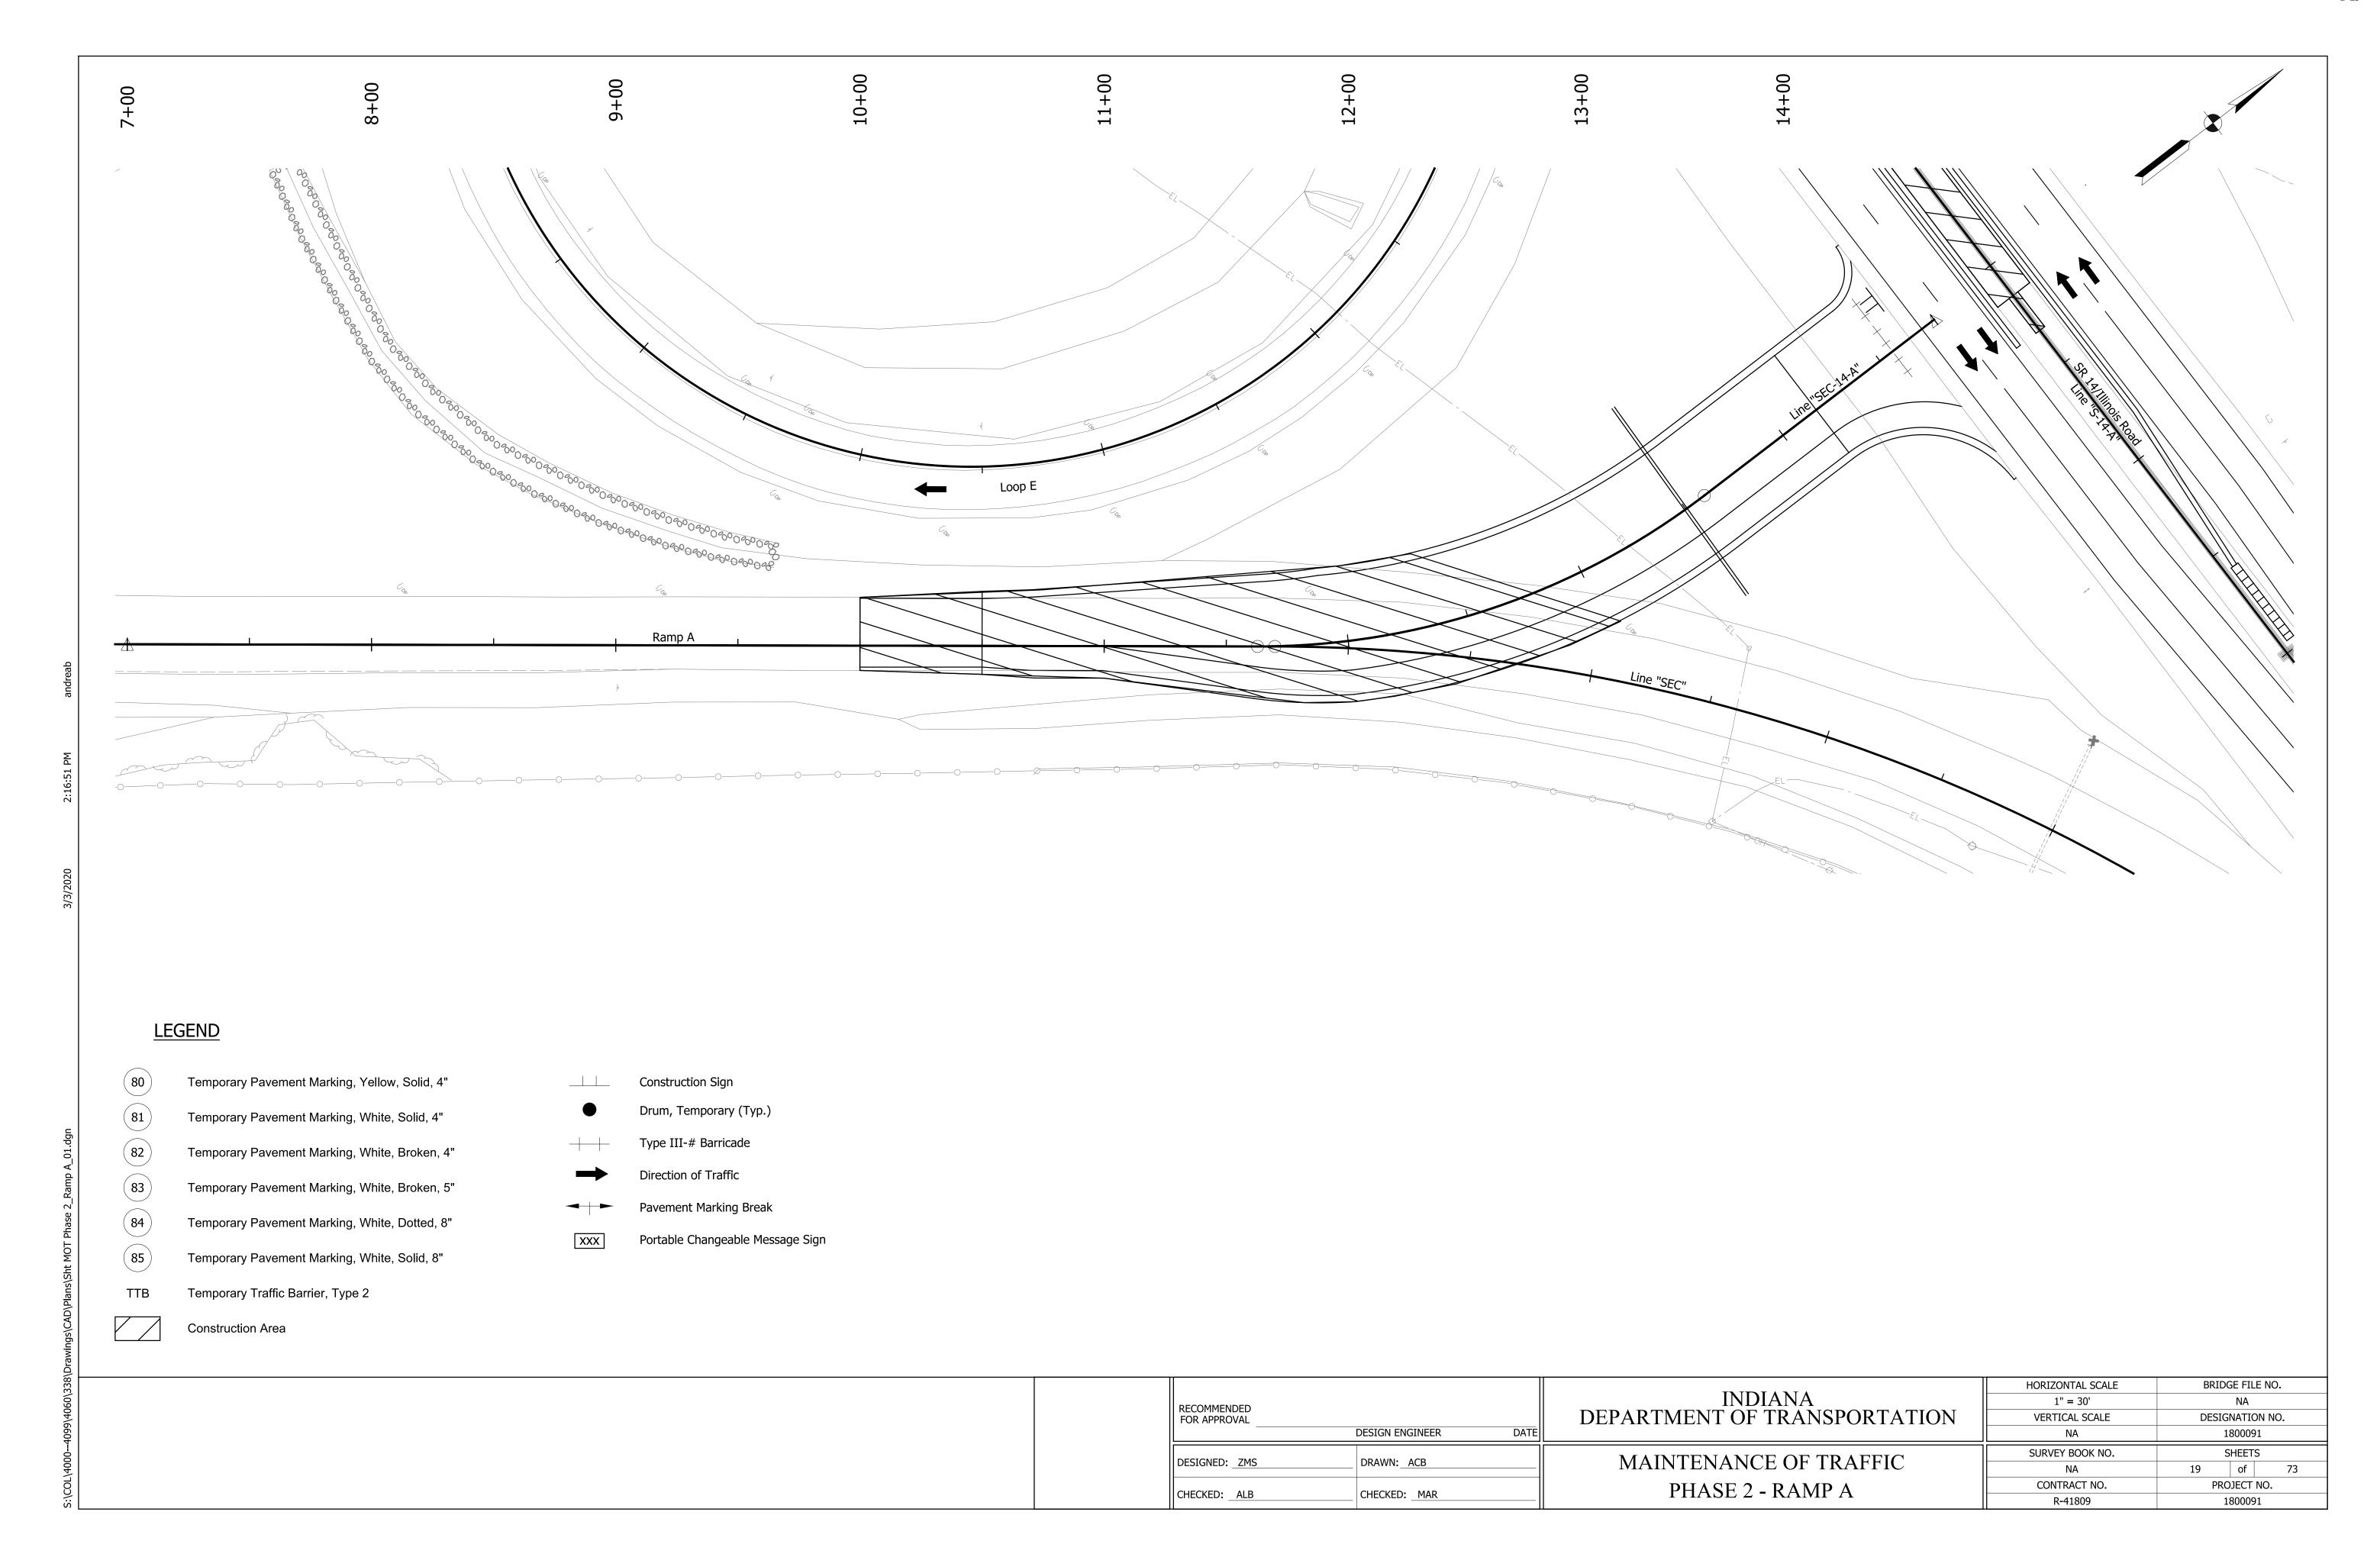

RECOMMENDED<br>FOR APPROVAL | DESIGN ENGINEER DATE | INDIANA<br>DEPARTMENT OF TRANSPORTATION | HORIZONTAL SCALE  1/4" = 1'-0"  VERTICAL SCALE | BRIDGE FILE NO.  NA  DESIGNATION NO.  1800091 |
|-----------------------------|----------------------|-----------------------------------------|------------------------------------------------|-----------------------------------------------|
| DESIGNED: ZMS               | DRAWN: ACB           | MOT TYPICAL CROSS SECTIONS              | SURVEY BOOK NO.<br>NA                          | SHEETS 6 of 73                                |
| CHECKED: ALB                | CHECKED: MAR         | PHASE 3 - SR 14/ILLINOIS RD             | CONTRACT NO.<br>R-41809                        | PROJECT NO.<br>1800091                        |

























































# PROPOSED TRANSITION TYPICAL SECTION: RAMP A

Sta. 10+70.00 "SEC-14-A" to Sta. 12+00.00 "SEC-14-A"

Limits of Subgrade Treatment



#### PROPOSED MULTILANE TYPICAL SECTION: RAMP A

Sta. 12+00.00 "SEC-14-A" to Sta. 14+77.89 "SEC-14-A"

|  |                             |                              | HORIZONTAL SCALE | BRIDGE FILE NO. |
|--|-----------------------------|------------------------------|------------------|-----------------|
|  | RECOMMENDED                 | INDIANA                      | 1/4" = 1'-0"     | NA              |
|  | FOR APPROVAL                | DEPARTMENT OF TRANSPORTATION | VERTICAL SCALE   | DESIGNATION NO. |
|  | DESIGN ENGINEER DATE        |                              |                  | 1800091         |
|  | DESIGNED: _Z