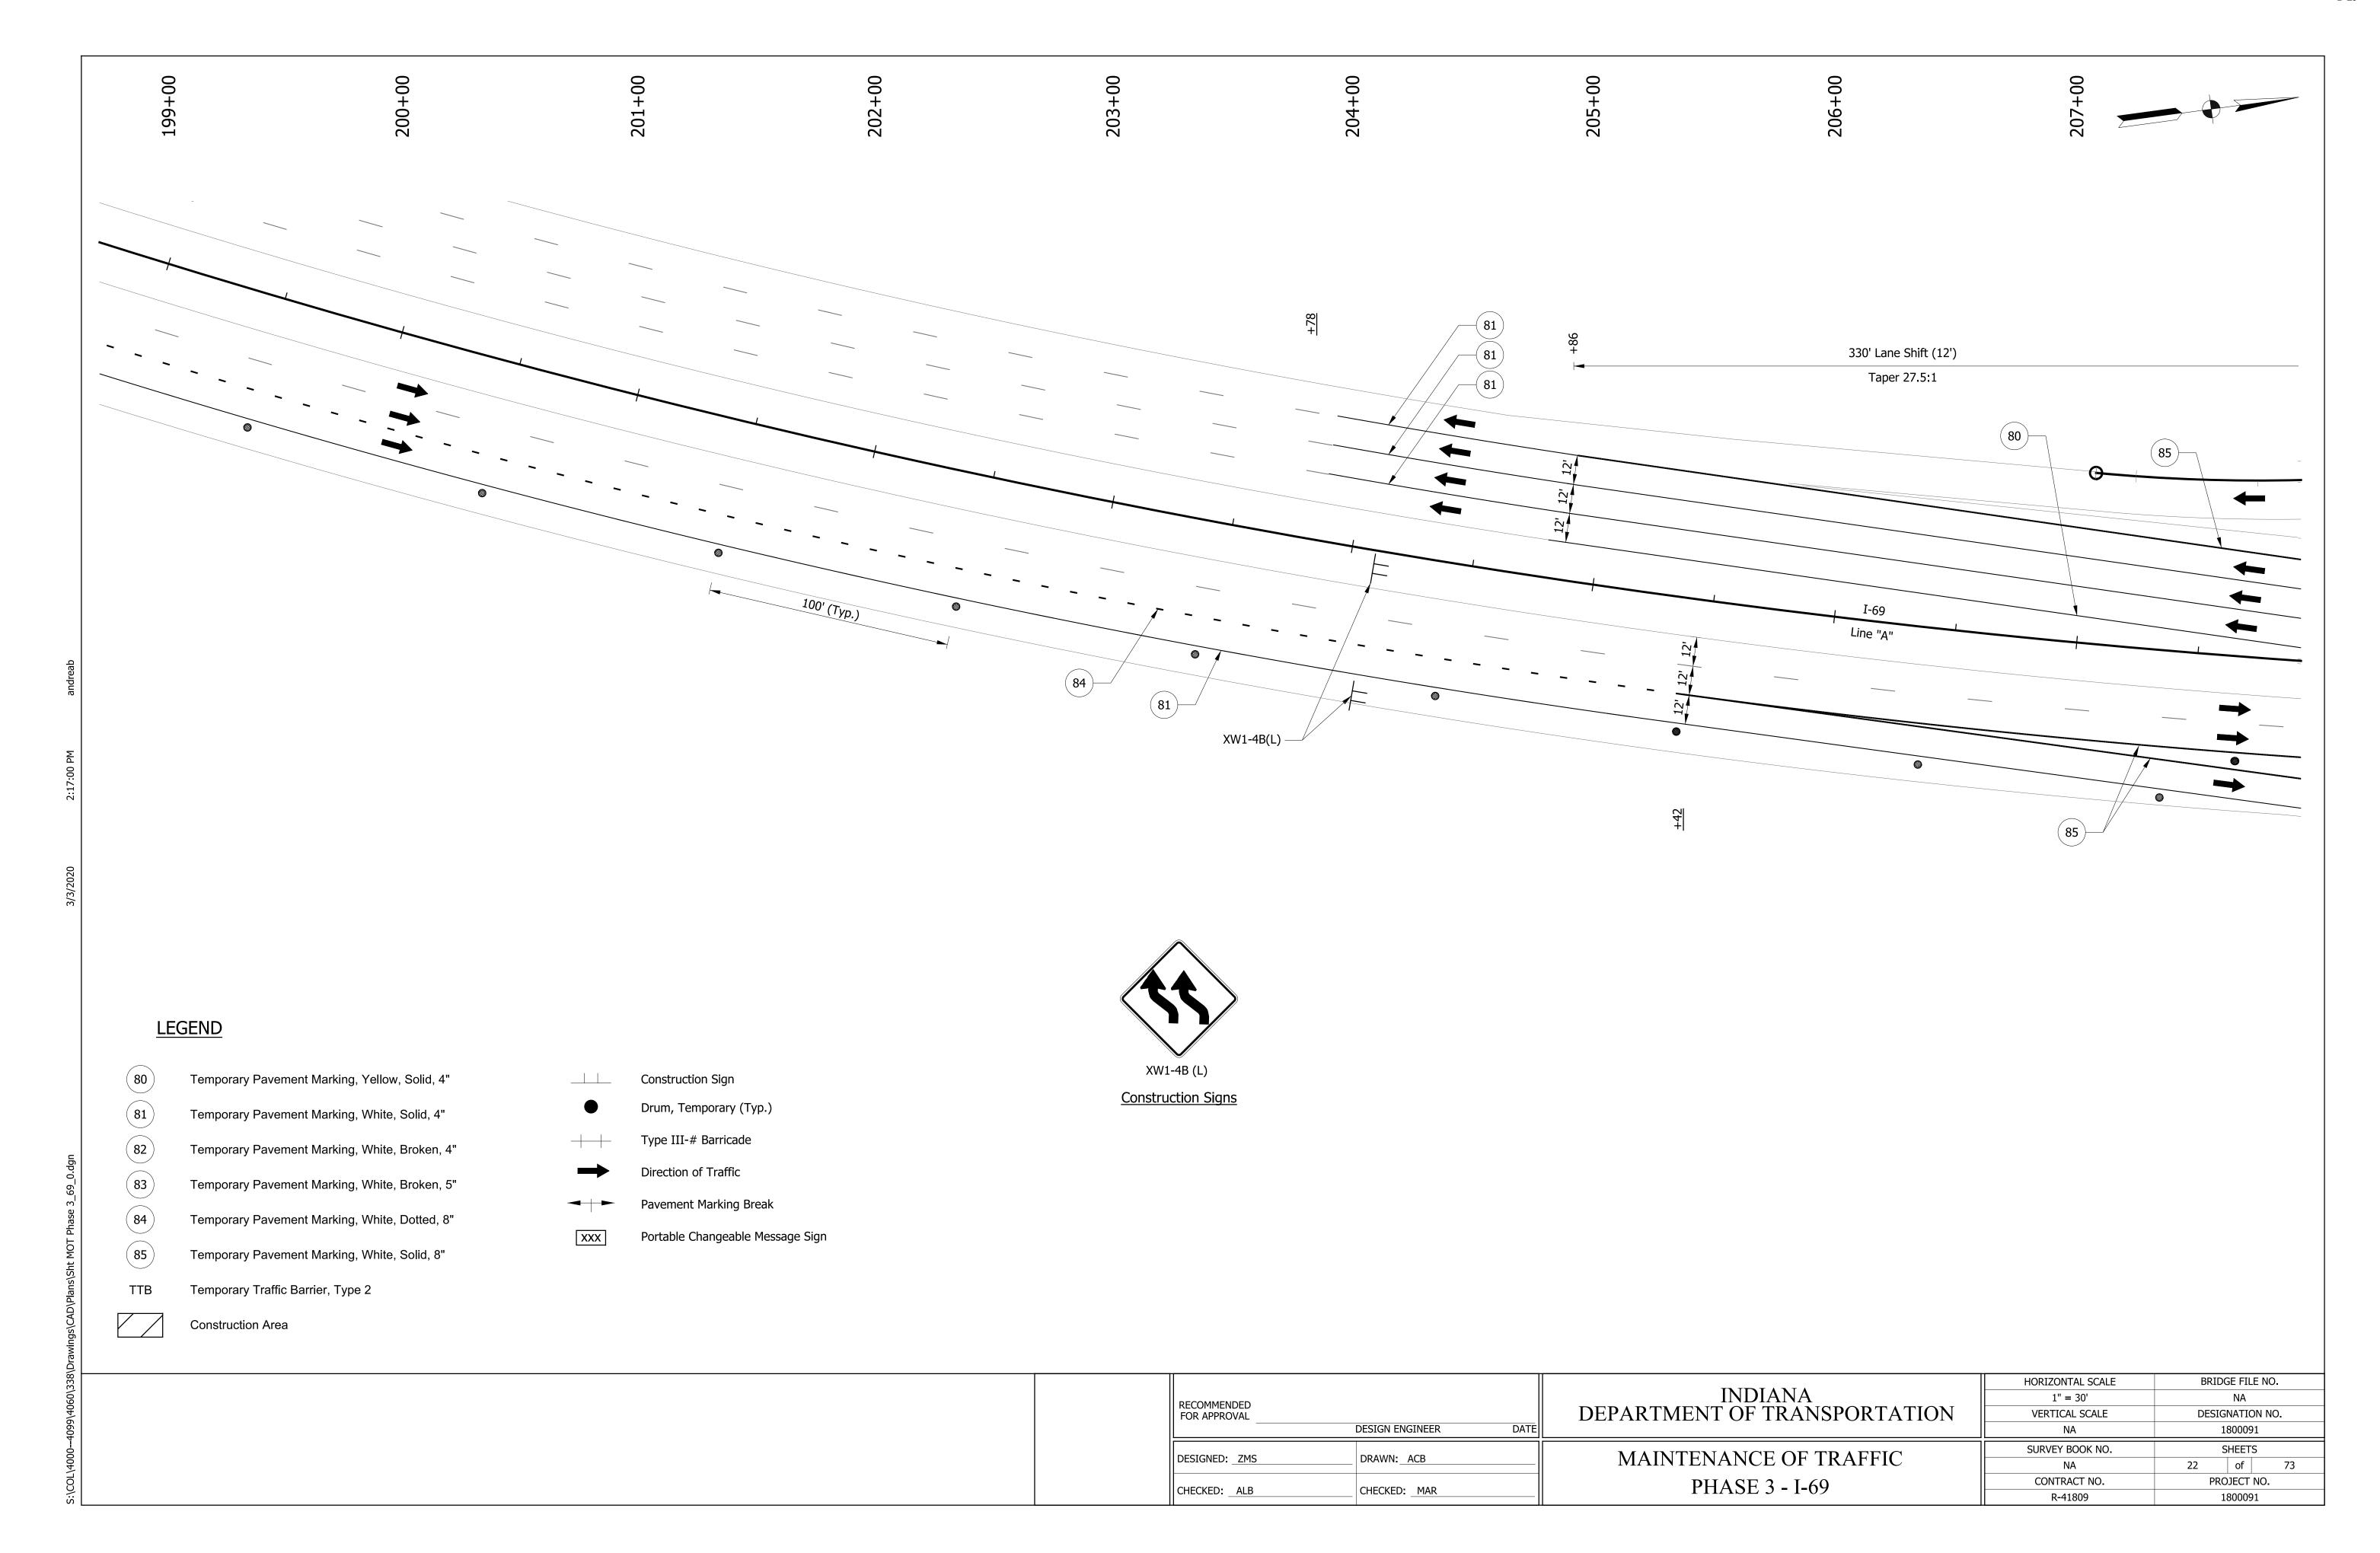

MENDED<br>FOR APPROVAL | DESIGN ENGINEER DATE | INDIANA<br>DEPARTMENT OF TRANSPORTATION | HORIZONTAL SCALE  1/4" = 1'-0"  VERTICAL SCALE | BRIDGE FILE NO.  NA  DESIGNATION NO.  1800091 |
|-----------------------------|----------------------|-----------------------------------------|------------------------------------------------|-----------------------------------------------|
| DESIGNED: ZMS               | DRAWN: ACB           | MOT TYPICAL CROSS SECTIONS              | SURVEY BOOK NO.<br>NA                          | SHEETS 6 of 73                                |
| CHECKED: ALB                | CHECKED: MAR         | PHASE 3 - SR 14/ILLINOIS RD             | CONTRACT NO.<br>R-41809                        | PROJECT NO.<br>1800091                        |

























































# PROPOSED TRANSITION TYPICAL SECTION: RAMP A

Sta. 10+70.00 "SEC-14-A" to Sta. 12+00.00 "SEC-14-A"

Limits of Subgrade Treatment



#### PROPOSED MULTILANE TYPICAL SECTION: RAMP A

Sta. 12+00.00 "SEC-14-A" to Sta. 14+77.89 "SEC-14-A"

|  |                             |                              | HORIZONTAL SCALE | BRIDGE FILE NO. |
|--|-----------------------------|------------------------------|------------------|-----------------|
|  | RECOMMENDED                 | INDIANA                      | 1/4" = 1'-0"     | NA              |
|  | FOR APPROVAL                | DEPARTMENT OF TRANSPORTATION | VERTICAL SCALE   | DESIGNATION NO. |
|  | DESIGN ENGINEER DATE        |                              |                  | 1800091         |
|  | DESIGNED: _ZMS DRA