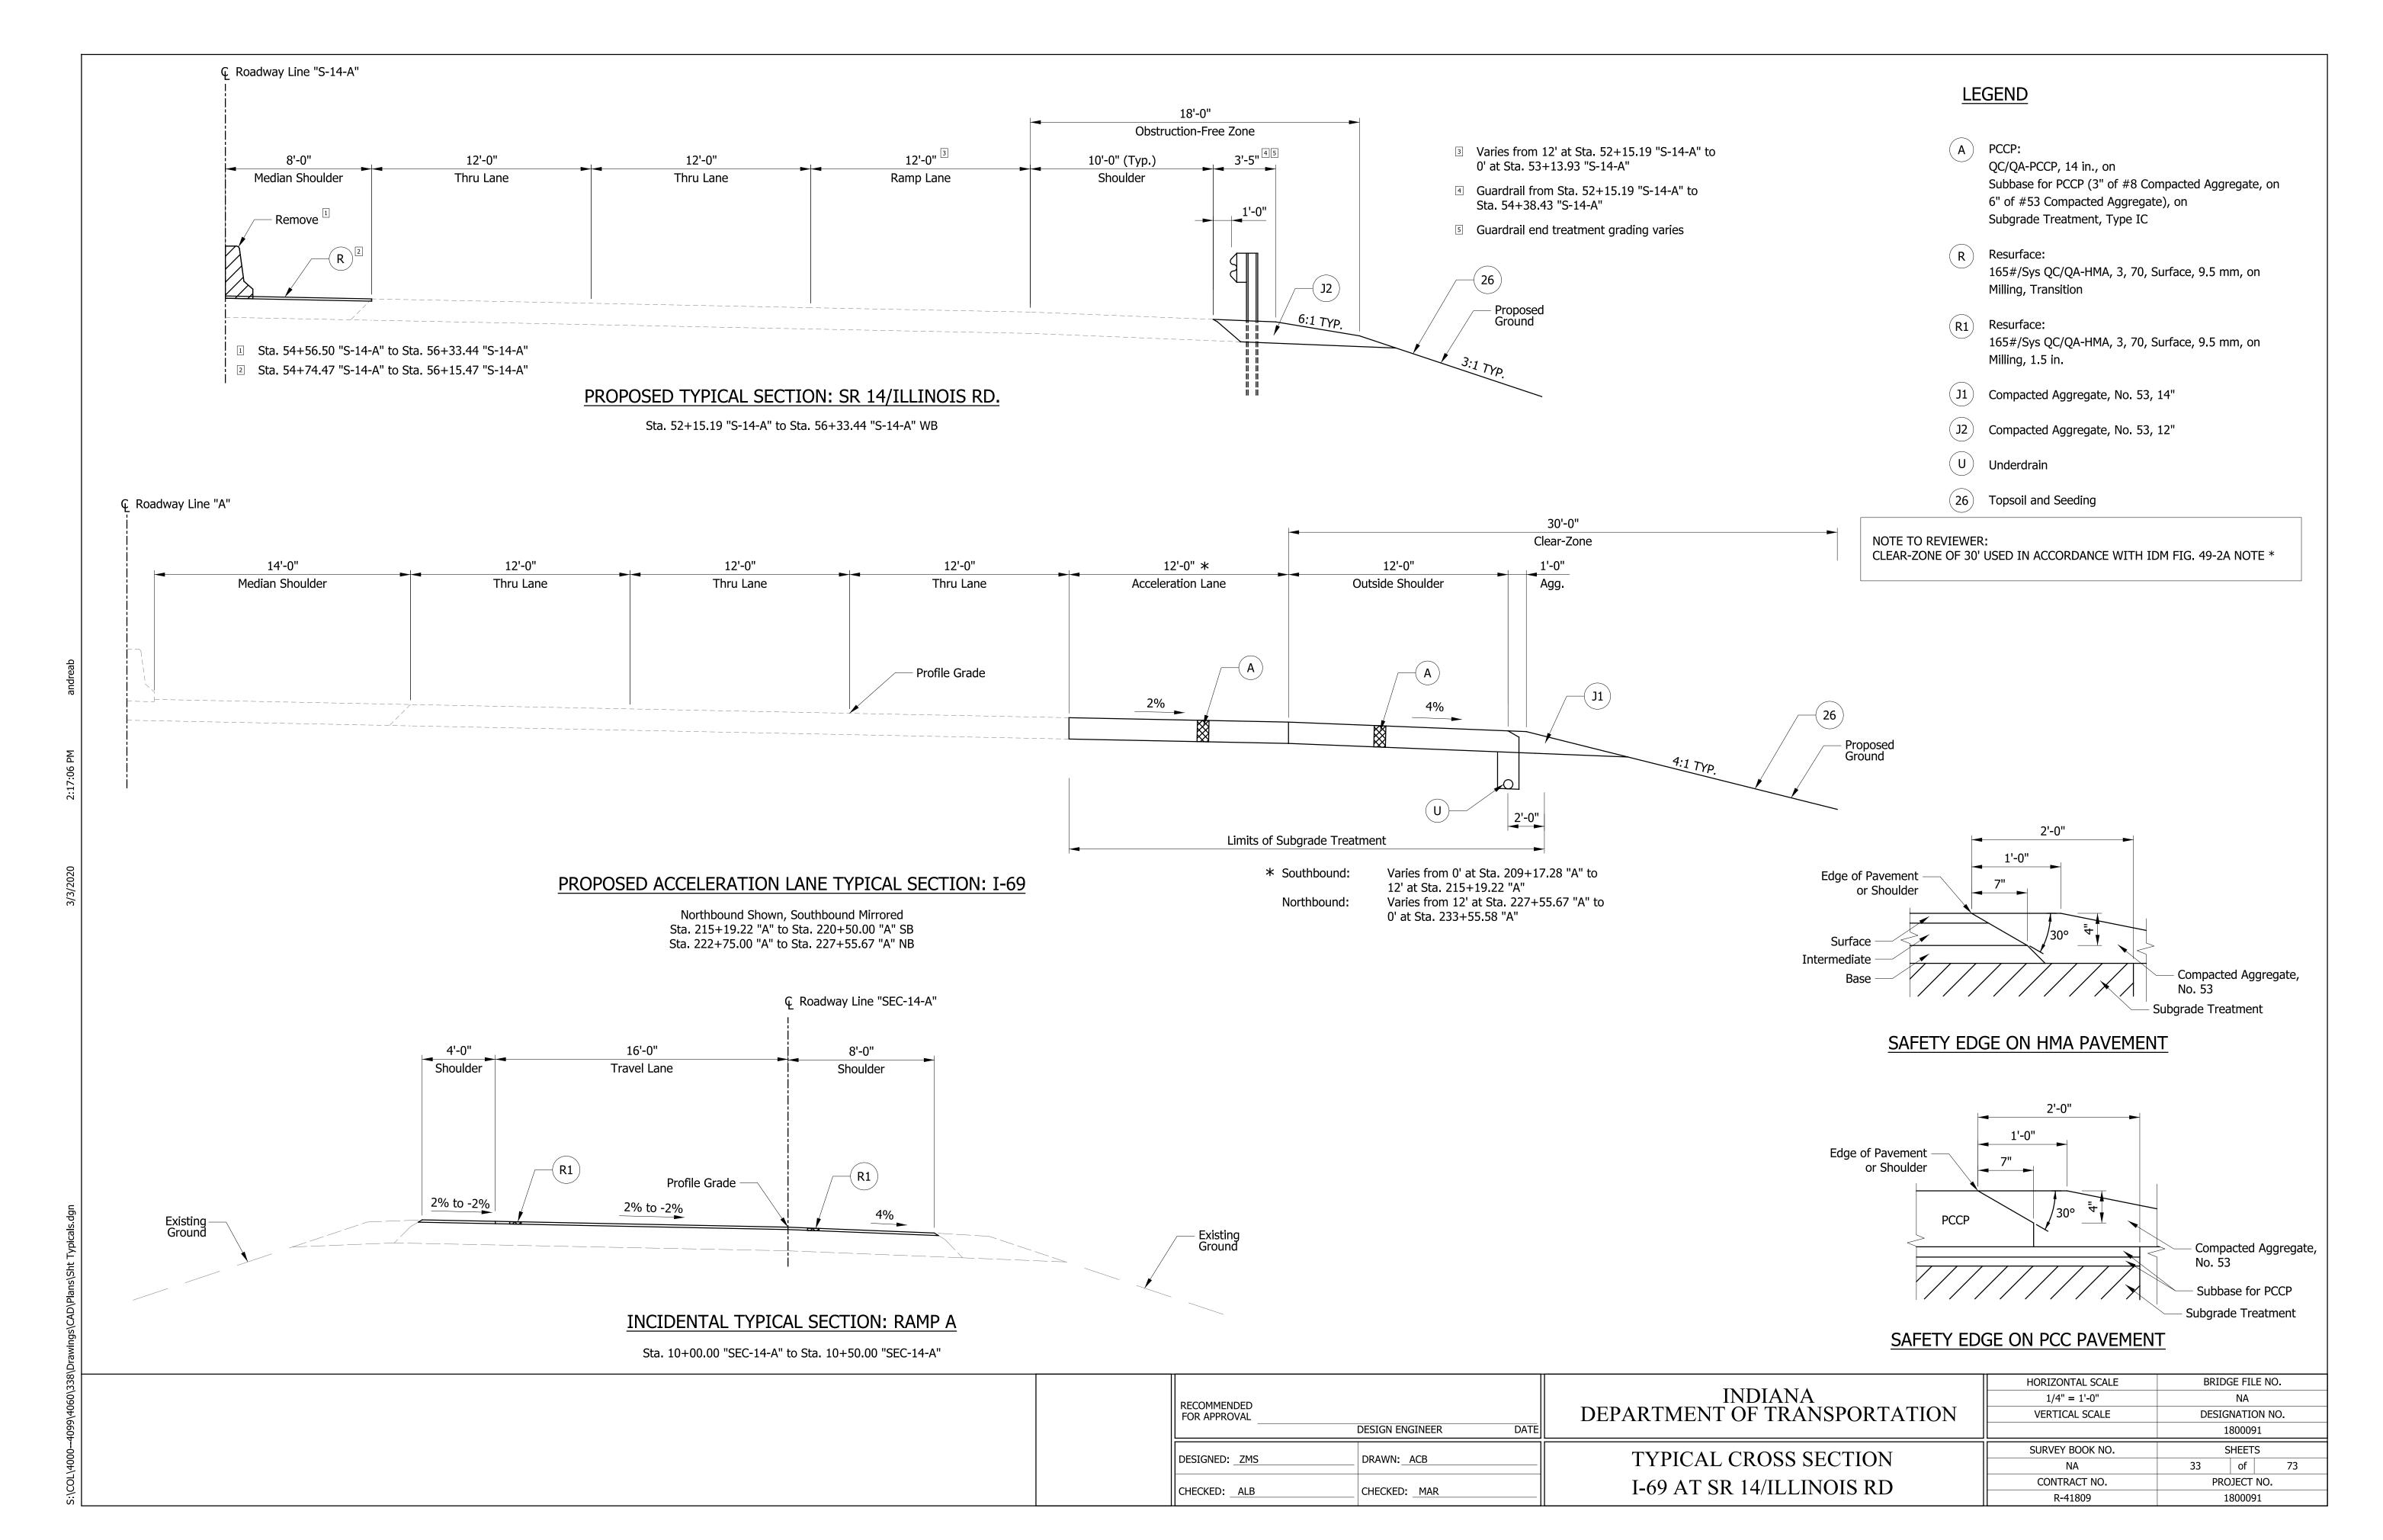

| DESIGN ENGINEER DATE | INDIANA<br>DEPARTMENT OF TRANSPORTATION | HORIZONTAL SCALE  1/4" = 1'-0"  VERTICAL SCALE | BRIDGE FILE NO.  NA  DESIGNATION NO.  1800091 |
|-----------------------------|----------------------|-----------------------------------------|------------------------------------------------|-----------------------------------------------|
| DESIGNED: ZMS               | DRAWN: ACB           | MOT TYPICAL CROSS SECTIONS              | SURVEY BOOK NO.<br>NA                          | SHEETS 6 of 73                                |
| CHECKED: ALB                | CHECKED: MAR         | PHASE 3 - SR 14/ILLINOIS RD             | CONTRACT NO.<br>R-41809                        | PROJECT NO.<br>1800091                        |

























































# PROPOSED TRANSITION TYPICAL SECTION: RAMP A

Sta. 10+70.00 "SEC-14-A" to Sta. 12+00.00 "SEC-14-A"

Limits of Subgrade Treatment



#### PROPOSED MULTILANE TYPICAL SECTION: RAMP A

Sta. 12+00.00 "SEC-14-A" to Sta. 14+77.89 "SEC-14-A"

|  |                             |                              | HORIZONTAL SCALE | BRIDGE FILE NO. |
|--|-----------------------------|------------------------------|------------------|-----------------|
|  | RECOMMENDED                 | INDIANA                      | 1/4" = 1'-0"     | NA              |
|  | FOR APPROVAL                | DEPARTMENT OF TRANSPORTATION | VERTICAL SCALE   | DESIGNATION NO. |
|  | DESIGN ENGINEER DATE        |                              |                  | 1800091         |
|  | DESIGNED: _ZMS DRAWN: _ACB  | TYPICAL CR