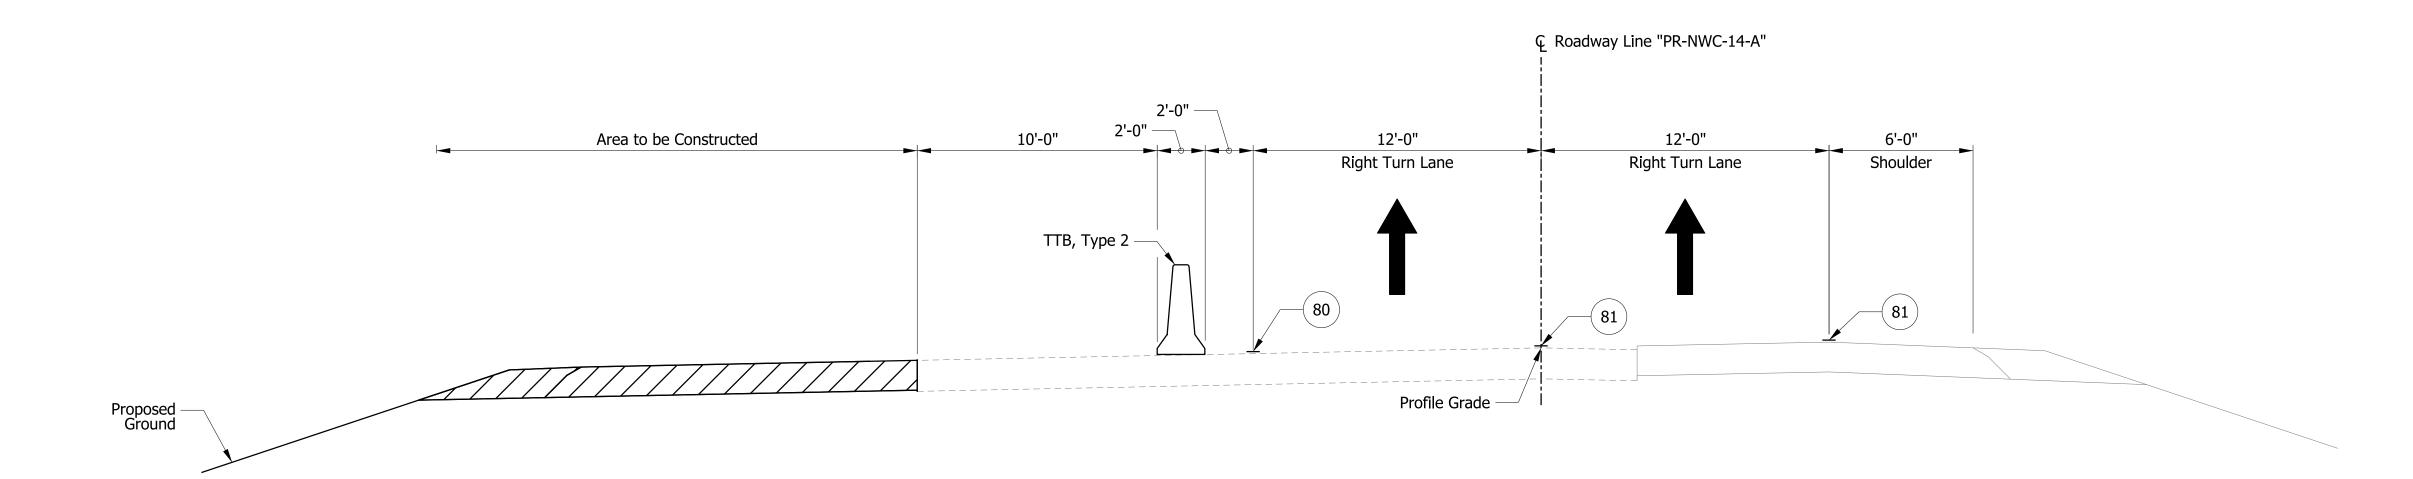

O.

1800091

<u>LEGEND</u>

80 Temporary Pavement Marking, Yellow, Solid, 4"

81 Temporary Pavement Marking, White, Solid, 4"

82 Temporary Pavement Marking, White, Broken, 4"

83 Temporary Pavement Marking, White, Broken, 5"

 Mill and overlay on Ramp C shall be completed with surface course in Phase 2.

SR 14: Construction Zone Design Speed = 45 mph Construction Clear Zone = 16 ft

Construction Zone Design Speed = 55 mph Construction Clear Zone = 23 ft

I-69 Ramps: Construction Zone Design Speed = Varies 30 to 45 mph Construction Clear Zone = Varies 13 to 16 ft

TTB Temporary Traffic Barrier, Type 2

Construction Area

**NOTES** 



# MOT TYPICAL SECTION: SR 14/ILLINOIS RD., PHASE 2

Sta. 43+37.08 "S-14-A" to Sta. 57+33.43 "S-14-A" EB Sta. 43+22.70 "S-14-A" to Sta. 56+83.43 "S-14-A" WB



#### MOT TYPICAL SECTION: RAMP C, PHASE 2 (DES. 1401828)

Sta. 6+13.62 "PR-NWC-14-A" to Sta. 15+01.87 "PR-NWC-14-A"

|  | RECOMMENDED<br>FOR APPROVAL | DESIGN ENGINEER DATE       | INDIANA<br>DEPARTMENT OF TRANSPORTATION | HORIZONTAL SCALE  1/4" = 1'-0"  VERTICAL SCALE | BRIDGE FILE NO.  NA  DESIGNATION NO.  1800091 |
|--|-----------------------------|----------------------------|-----------------------------------------|------------------------------------------------|-----------------------------------------------|
|  | DESIGNED: ZMS DRAWN: ACB    | MOT TYPICAL CROSS SECTIONS | SURVEY BOOK NO.                         | SHEETS                                         |                                               |
|  |                             | DIOAWIV. ACD               | MOTITICA