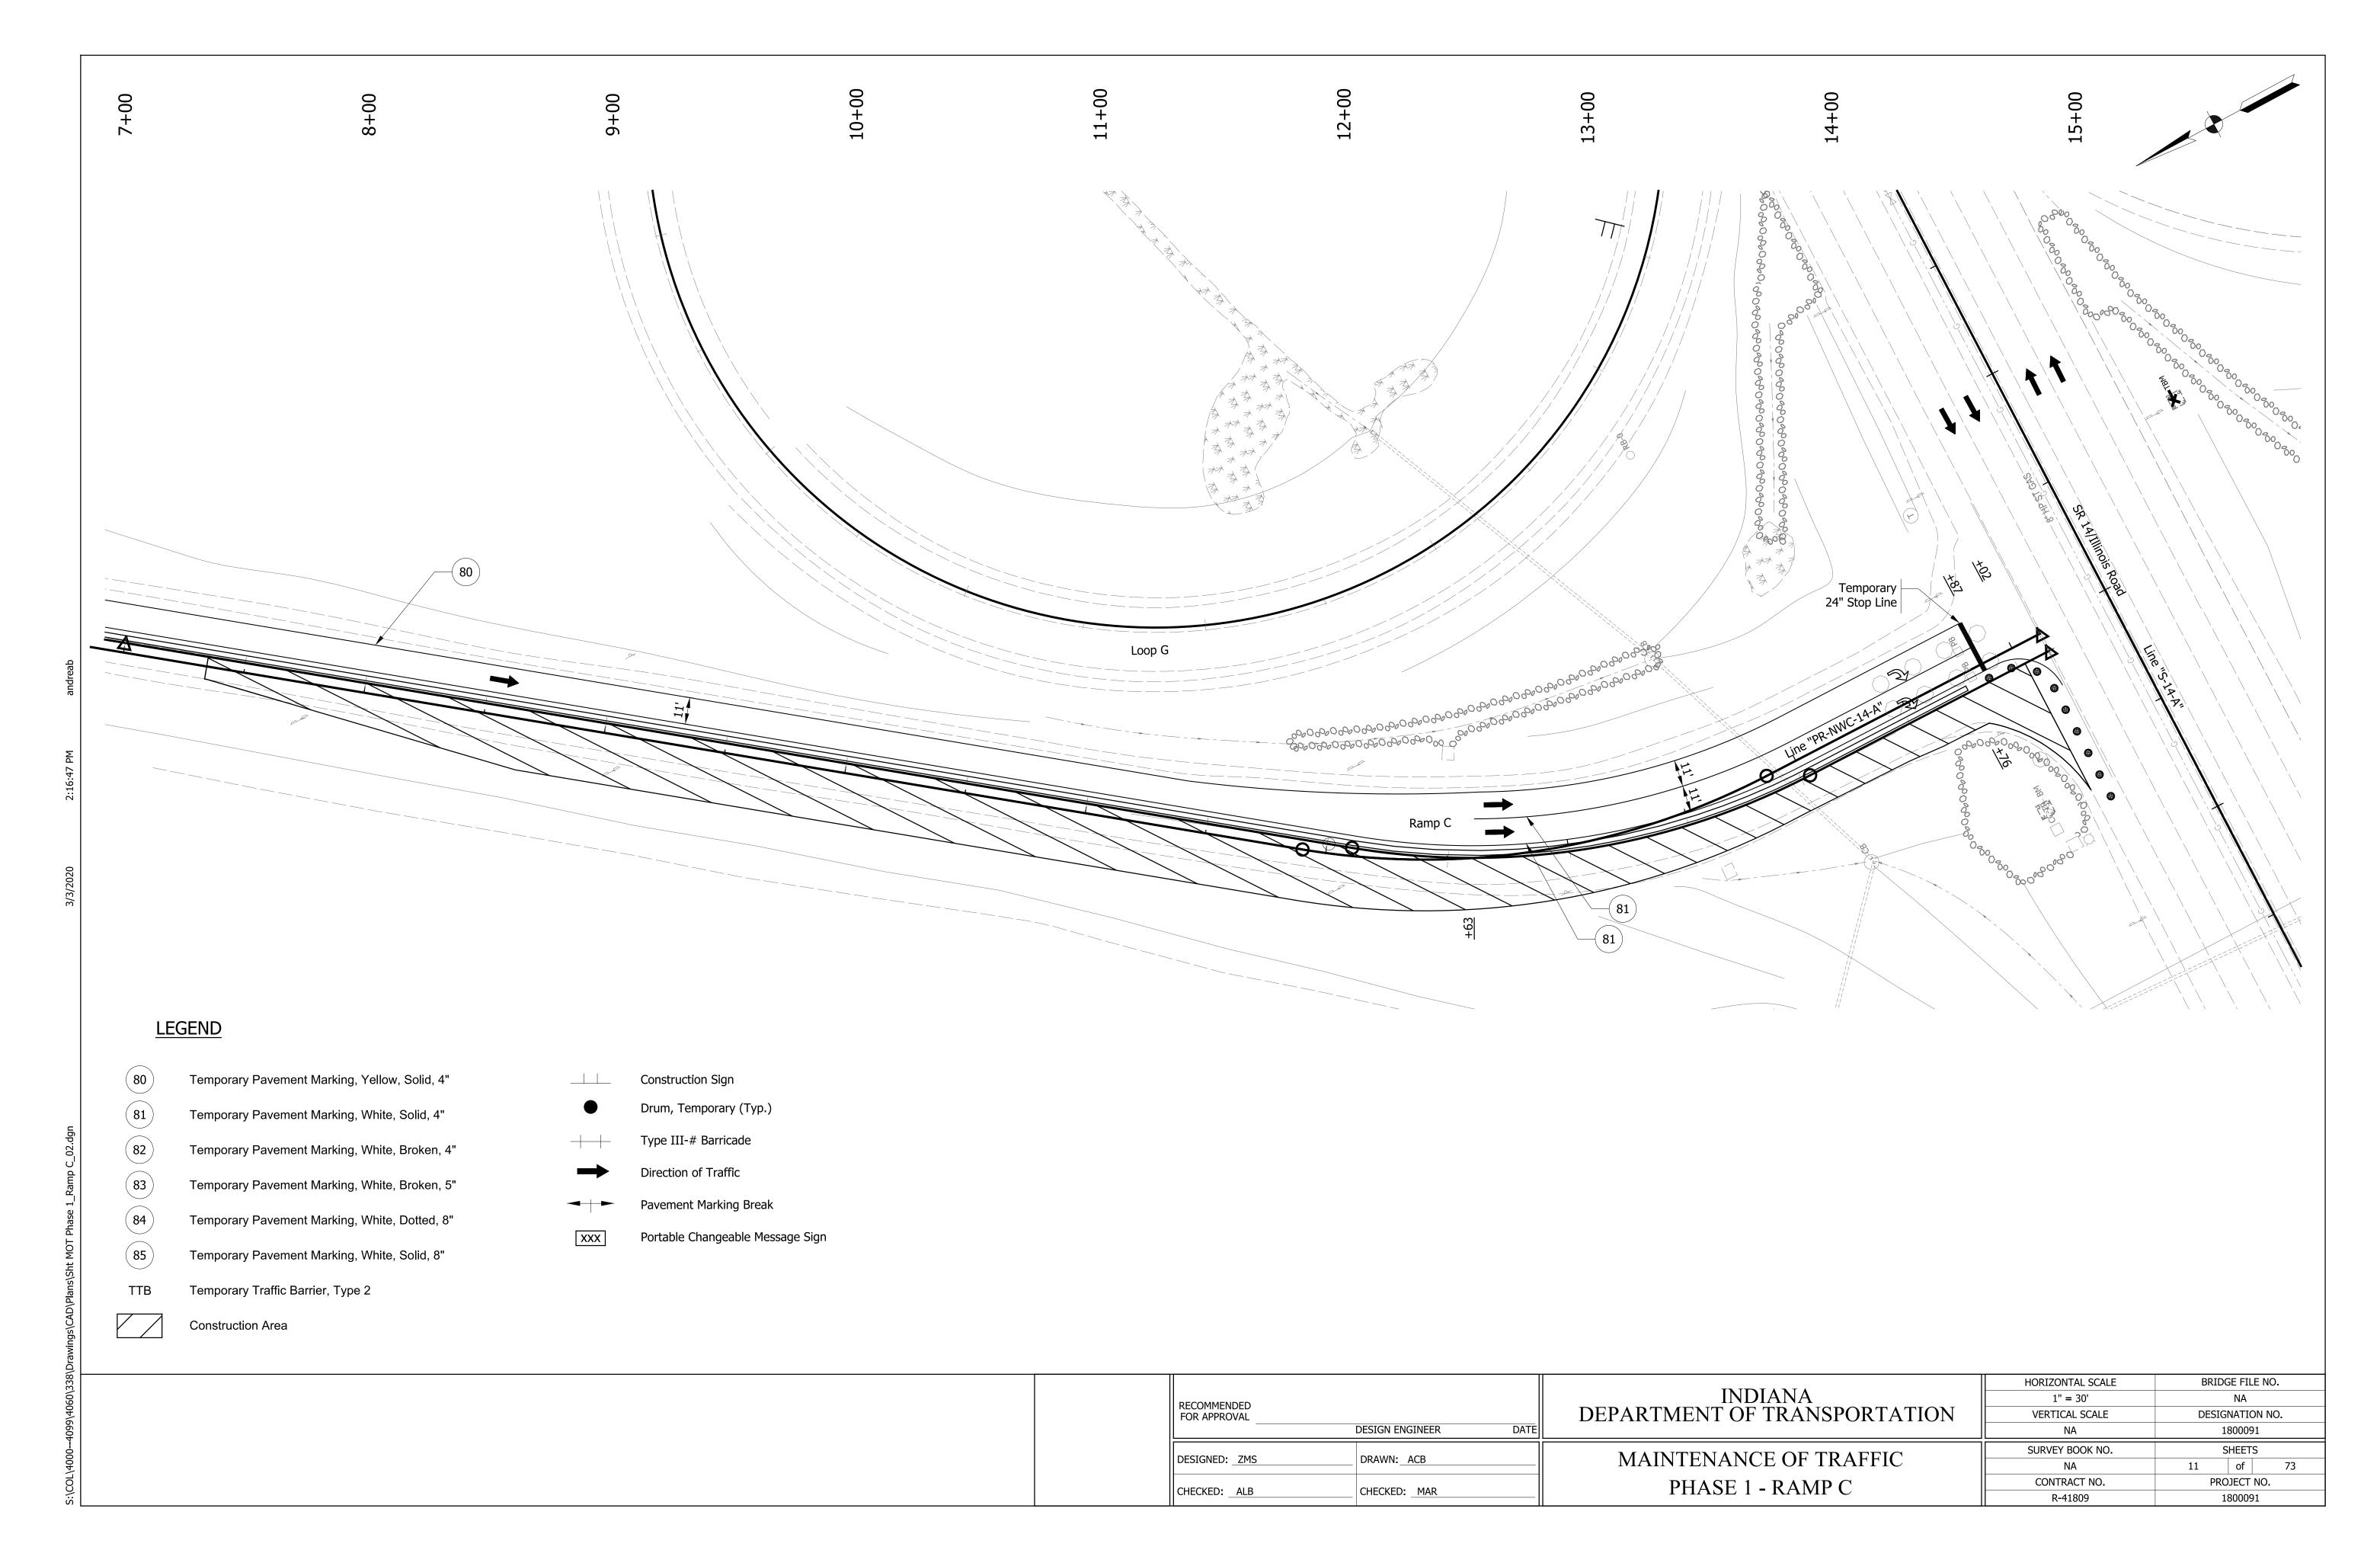

Zone = 16 ft

| RECOMMENDED<br>FOR APPROVAL | DESIGN ENGINEER DATE | INDIANA<br>DEPARTMENT OF TRANSPORTATION | HORIZONTAL SCALE  1/4" = 1'-0"  VERTICAL SCALE | BRIDGE FILE NO.  NA  DESIGNATION NO.  1800091 |
|-----------------------------|----------------------|-----------------------------------------|------------------------------------------------|-----------------------------------------------|
| DESIGNED: ZMS               | DRAWN: ACB           | MOT TYPICAL CROSS SECTIONS              | SURVEY BOOK NO.<br>NA                          | SHEETS 6 of 73                                |
| CHECKED: ALB                | CHECKED: MAR         | PHASE 3 - SR 14/ILLINOIS RD             | CONTRACT NO.<br>R-41809                        | PROJECT NO.<br>1800091                        |

























































# PROPOSED TRANSITION TYPICAL SECTION: RAMP A

Sta. 10+70.00 "SEC-14-A" to Sta. 12+00.00 "SEC-14-A"

Limits of Subgrade Treatment



#### PROPOSED MULTILANE TYPICAL SECTION: RAMP A

Sta. 12+00.00 "SEC-14-A" to Sta. 14+77.89 "SEC-14-A"

|  |                             |                              | HORIZONTAL SCALE | BRIDGE FILE NO. |
|--|-----------------------------|------------------------------|------------------|-----------------|
|  | RECOMMENDED                 | INDIANA                      | 1/4" = 1'-0"     | NA              |
|  | FOR APPROVAL                | DEPARTMENT OF TRANSPORTATION | VERTICAL SCALE   | DESIGNATION NO. |
|  | DESIGN ENGINEER DATE        |                              |                  | 1800091         |
|