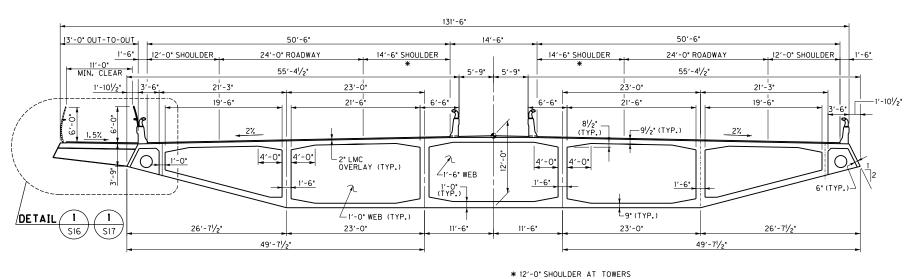

### JEFFERSON

TYPICAL SUPERSTRUCTURE
SECTIONS

sheet no. S4

TTEM NUMBER

PARSONS
BRINCKERHOFF