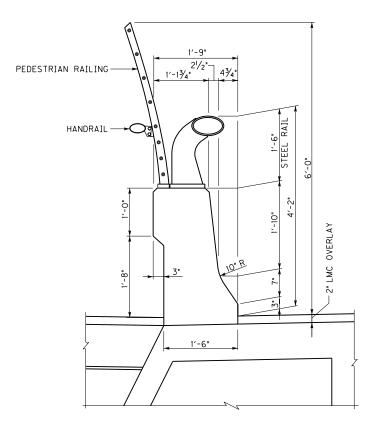

## **JEFFERSON**

ROUTE **I-265** CROSSING
OHIO RIVER DECK CROSS SLOPE

TRANSITION DETAILS ITEM NUMBER

5-745.00

PARSONS BRINCKERHOFF

TEXAS HEAVY TRUCK BARRIER TYPE T80HT - MODIFIED

KENTUCKY BOUND - FASCIA BARRIER