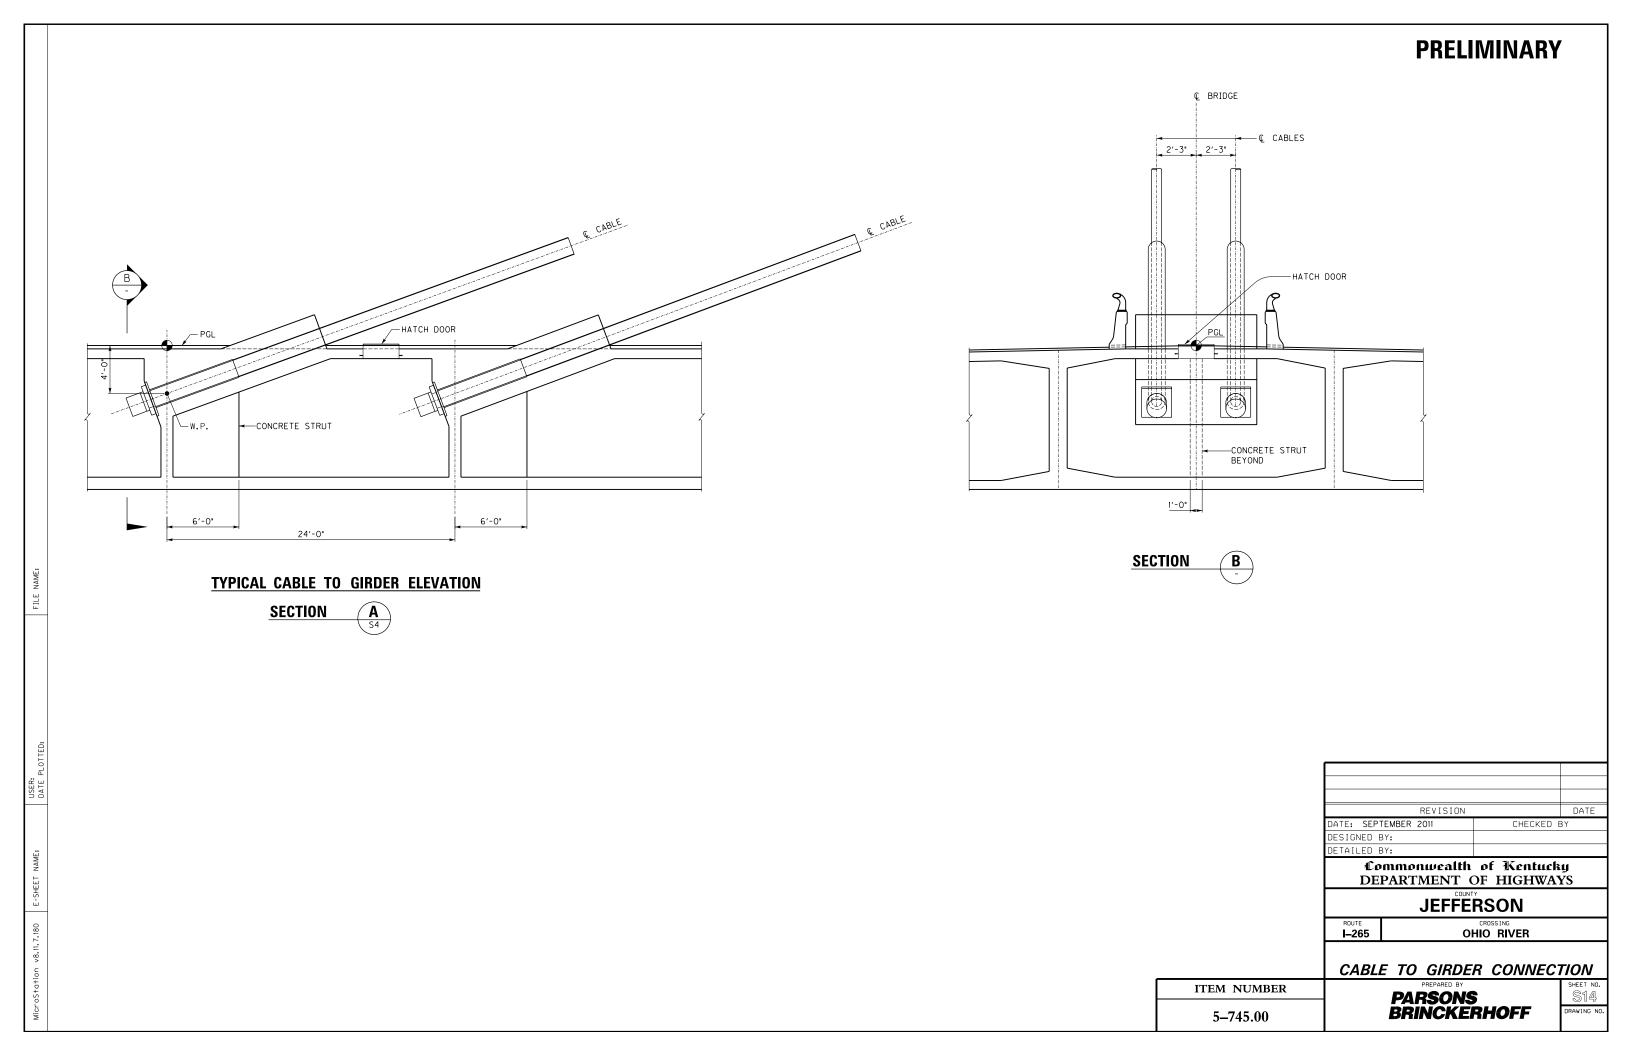

## PLANS OF PROPOSED PROJECT JEFFERSON COUNTY

THE LOUISVILLE-SOUTHERN INDIANA OHIO RIVER BRIDGES PROJECT SECTION 5 - I-265 EAST END BRIDGE OVER THE OHIO RIVER ITEM NO. 5-745.00 PRELIMINARY PLANS

#### **JEFFERSON**

I-265 EAST END BRIDGE OVER THE OHIO RIVER

| ITEM NO.          | 5-745.00        |       | _  <br>_ DAT   |
|-------------------|-----------------|-------|----------------|
|                   |                 |       | - PLAI<br>SUBI |
| LETTING DATE:     |                 |       | P              |
| RECOMMENDED BY:   | PROJECT MANAGER | DATE: | B              |
| PLAN APPROVED BY: |                 | DATE: |                |