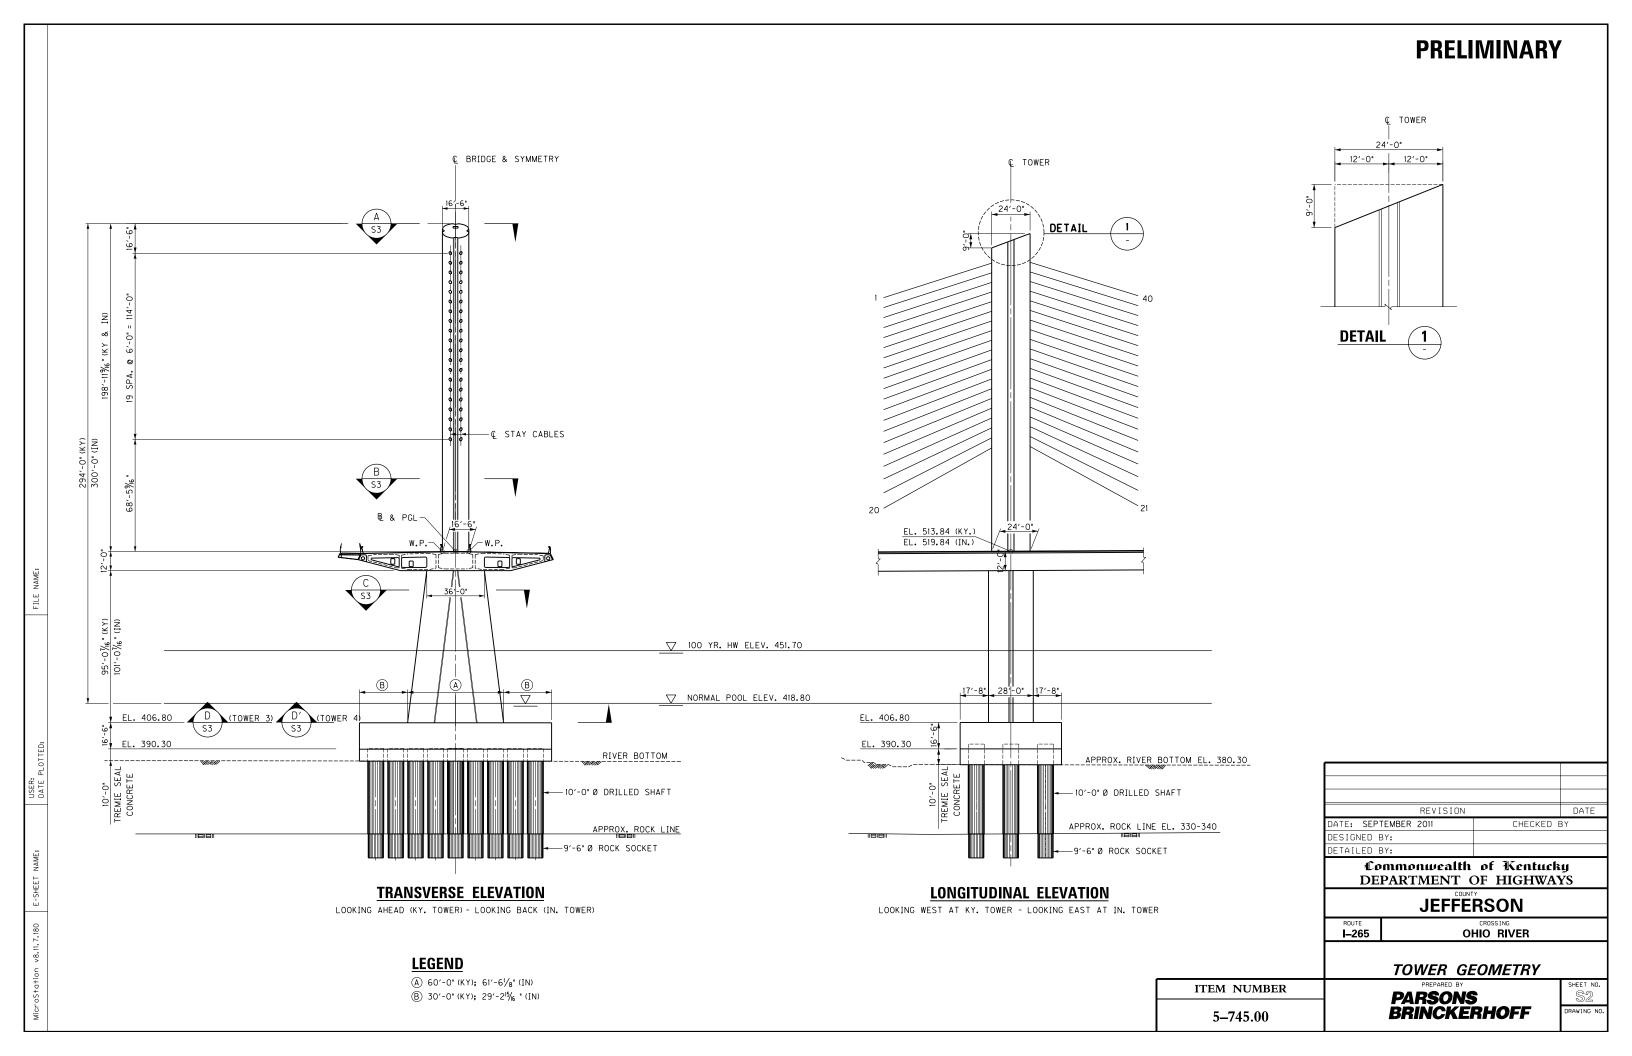

## INDEX OF SHEETS DESCRIPTION SHEET NO. LAYOUT SHEET TYPICAL SECTIONS LEGEND AND UTILITY OWNERS PLAN AND PROFILE SHEETS PROJECT CONTROL SHEET ANCHOR PIER PROTECTION PLAN - PIERS 2 & 5 GENERAL PLAN & ELEVATION TOWERS 3 & 4 GEOMETRY TOWERS 3 & 4 SECTIONS TYPICAL SUPERSTRUCTURE SECTIONS DECK CROSS SLOPE TRANSITION DETAILS TOWER FOOTING LAYOUT TOWER LOWER LEG GEOMETRY PIER 1 TOWER LOWER LEG GEOMETRY PIER 1 PIER 2 PIER 2 PIER 5 INDIANA ABUTMENT ELEVATION AND SECTIONS DECK PLAN CABLE TO GIRDER CONNECTION CABLE TO TOWER CONNECTION WALKWAY/BIKEPATH DETAILS SHEET 1 OF 2 WALKWAY/BIKEPATH DETAILS SHEET 2 OF 2 BARRIER DETAILS DECK DRAINAGE DETAILS SUGGESTED CONSTRUCTION SEQUENCE T1-T2 CONCEPTUAL SIGNING PLANS GEOTECHNICAL SYMBOL SHEET BORING LAYOUT BORING LOGS PLAN, PROFILE & BORING LOGS BEDROCK CONTOURS STRATIGRAPHIC COLUMN HISTORICAL WATER SURFACE ELEVATIONS H1-H5 TOTAL SHEETS (R) ROADWAY (S) STRUCTURE (T) TRAFFIC (G) GEOTECHNICAL (H) HYDROGRAPHS