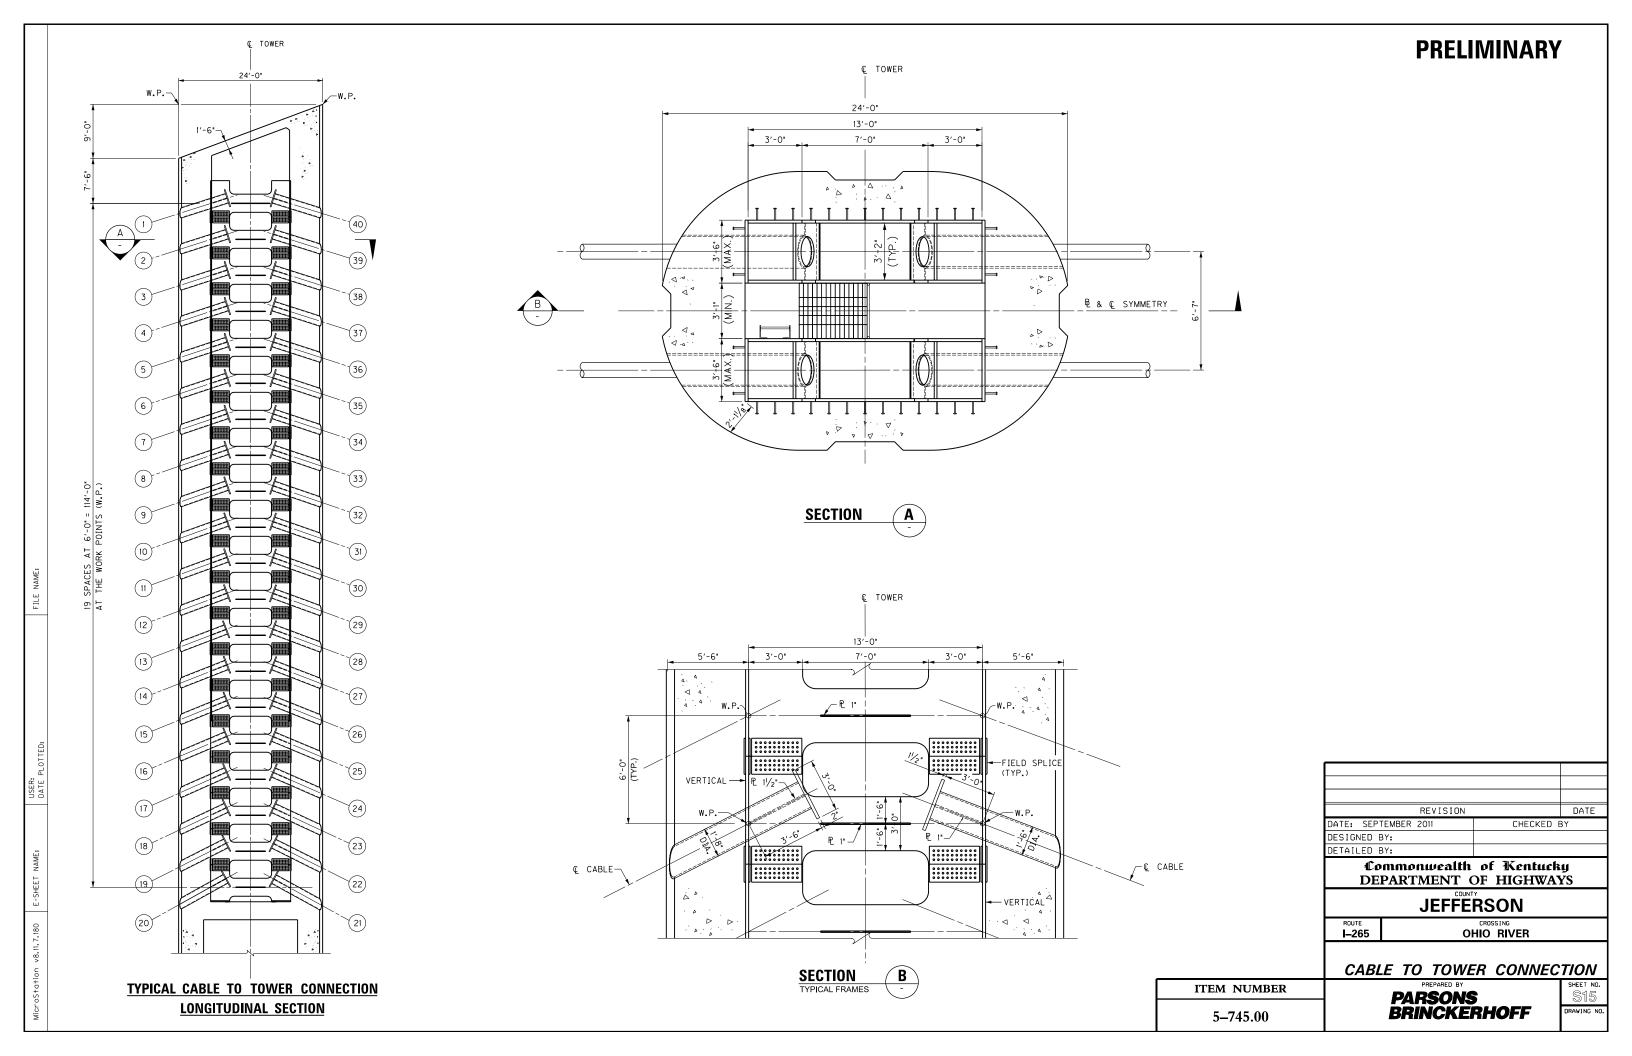

## PLANS OF PROPOSED PROJECT JEFFERSON COUNTY

THE LOUISVILLE-SOUTHERN INDIANA OHIO RIVER BRIDGES PROJECT SECTION 5 - I-265 EAST END BRIDGE OVER THE OHIO RIVER ITEM NO. 5-745.00 PRELIMINARY PLANS

#### **JEFFERSON**

I-265 EAST END BRIDGE OVER THE OHIO RIVER

| ITEM NO.          | 5-745.00        |       | _  <br>_ DAT   |
|-------------------|-----------------|-------|----------------|
|                   |                 |       | - PLAI<br>SUBI |
| LETTING DATE:     |                 |       | P              |
| RECOMMENDED BY:   | PROJECT MANAGER | DATE: | B              |
| PLAN APPROVED BY: |                 | DATE: |                |