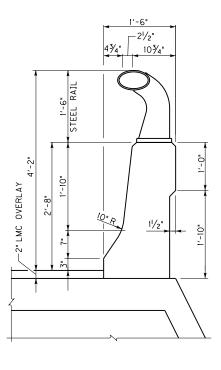

## **JEFFERSON**

ROUTE **I-265** CROSSING
OHIO RIVER DECK CROSS SLOPE

TRANSITION DETAILS ITEM NUMBER

5-745.00

PARSONS BRINCKERHOFF

TEXAS HEAVY TRUCK BARRIER TYPE T80HT - MODIFIED

KENTUCKY BOUND - FASCIA BARRIER