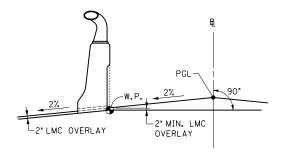

## **JEFFERSON**

ROUTE **I-265** CROSSING
OHIO RIVER DECK CROSS SLOPE

TRANSITION DETAILS ITEM NUMBER

5-745.00

PARSONS BRINCKERHOFF

TEXAS HEAVY TRUCK BARRIER TYPE T80HT - MODIFIED

KENTUCKY BOUND - FASCIA BARRIER