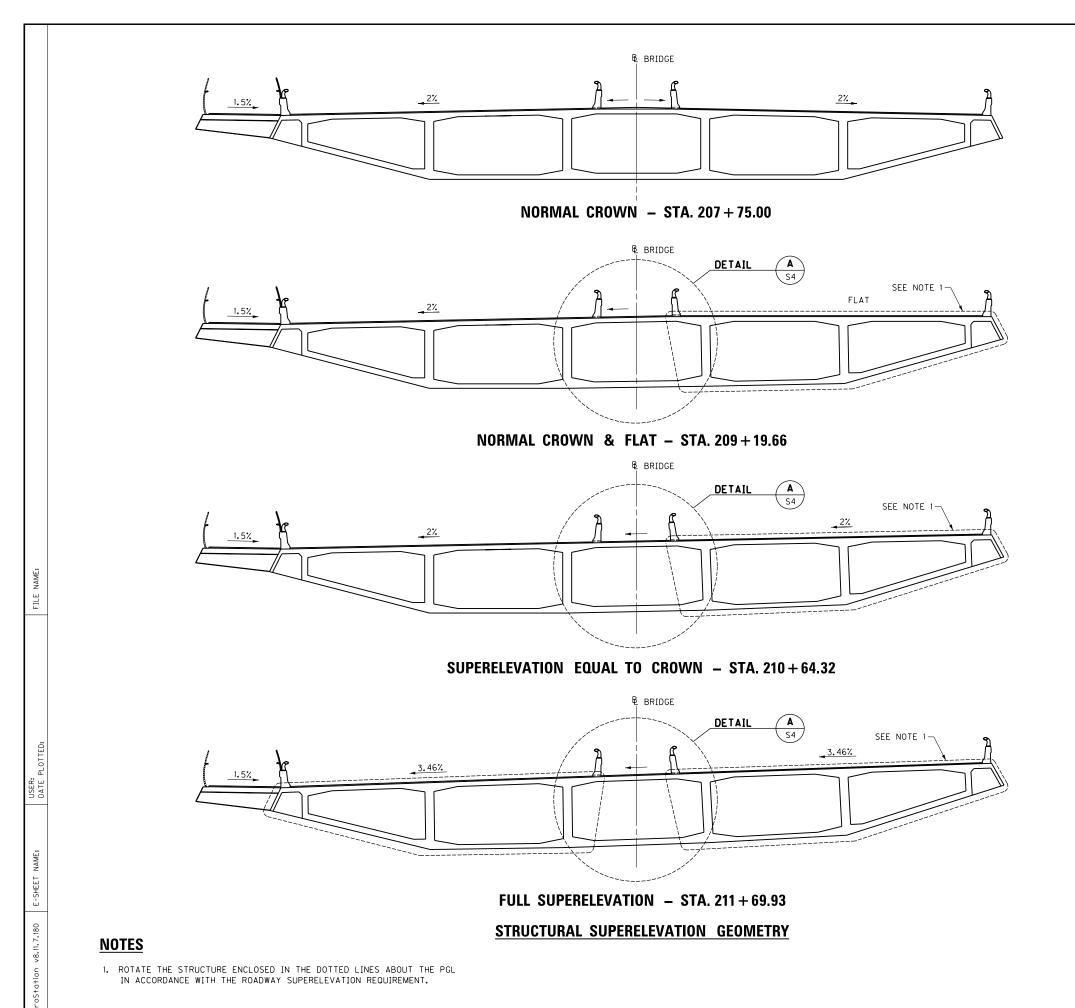

### JEFFERSON

TYPICAL SUPERSTRUCTURE
SECTIONS

sheet no. S4

TTEM NUMBER

PARSONS
BRINCKERHOFF