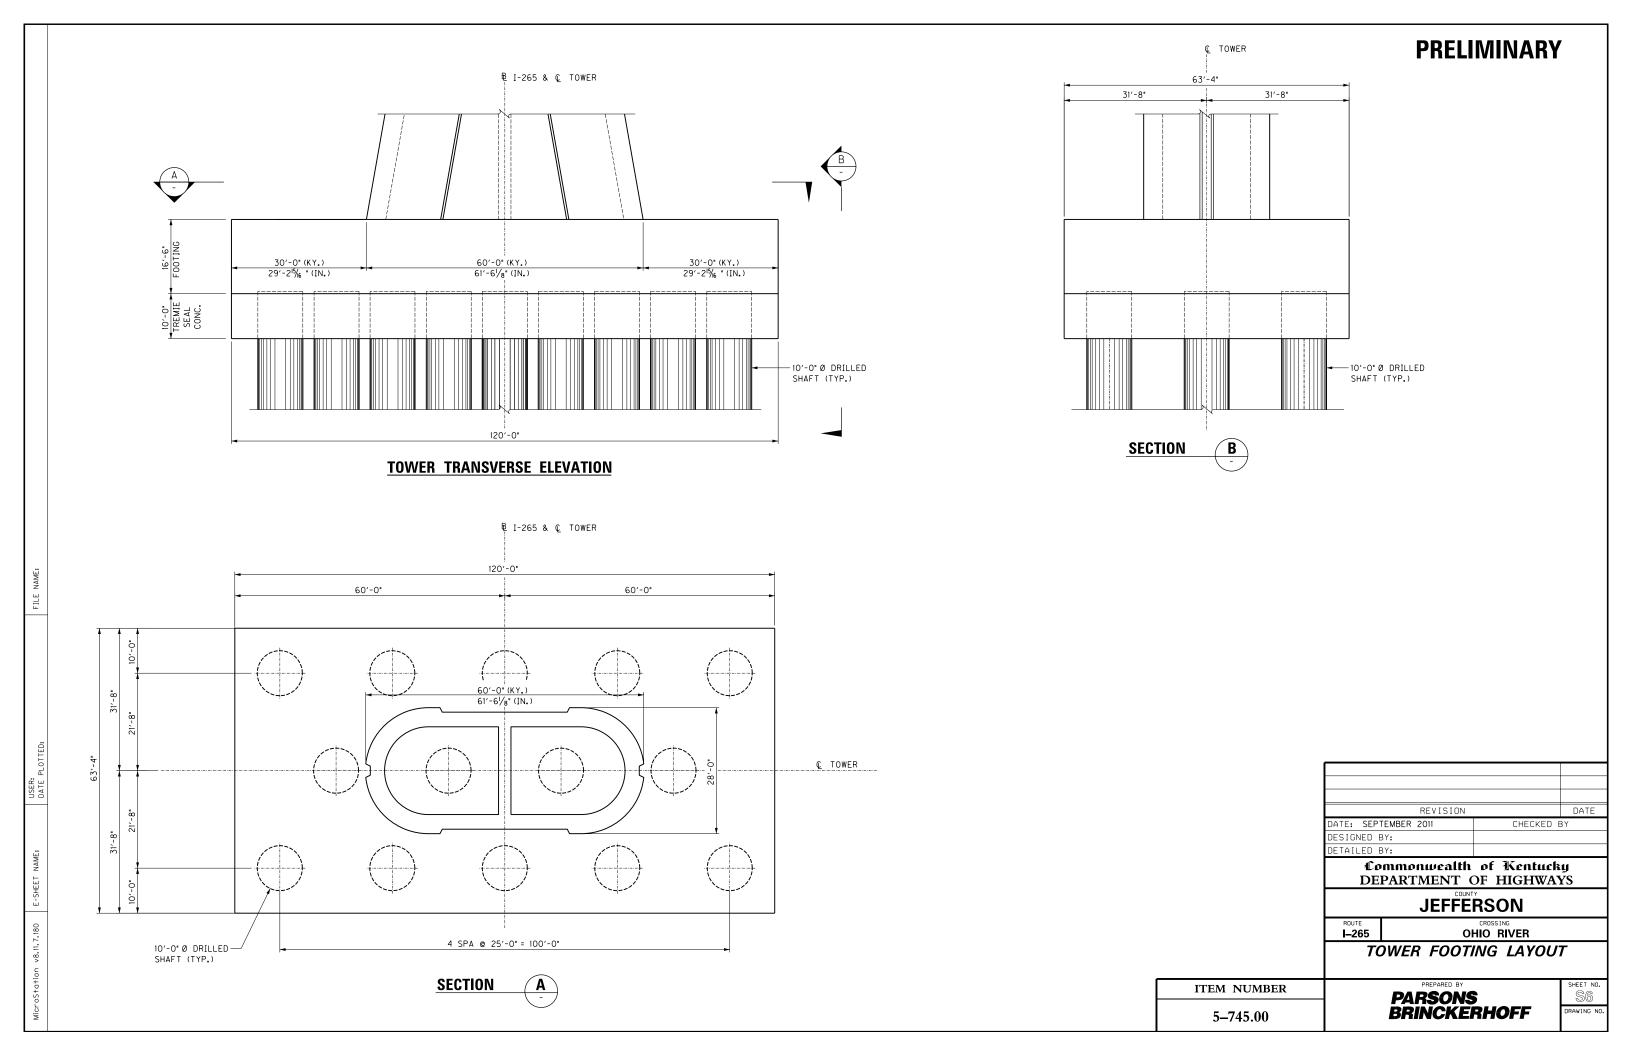

|
| RECOMMENDED BY:   | PROJECT MANAGER | DATE: | B              |
| PLAN APPROVED BY: |                 | DATE: |                |

STATE HIGHWAY ENGINEER

SEPTEMBER 2011 ANS PREPARED AND BMITTED BY:

PARSONS RINCKERHOFF

















### **CONTROL POINTS OF GEOMETRY**

DETAIL A







| DETAILED BY:  Commonwealth | of Kentucky |
|----------------------------|-------------|
| DEPARTMENT (               | _           |

REVISION

### JEFFERSON

TYPICAL SUPERSTRUCTURE
SECTIONS

sheet no. S4

TTEM NUMBER

PARSONS
BRINCKERHOFF



## **PRELIMINARY**

DATE: SEPTEMBER 2011 CHECKED BY DESIGNED BY: DETAILED BY:

Commonwealth of Kentucky DEPARTMENT OF HIGHWAYS

## **JEFFERSON**

ROUTE **I-265** CROSSING
OHIO RIVER DECK CROSS SLOPE

TRANSITION DETAILS ITEM NUMBER

5-745.00

PARSONS BRINCKERHOFF



























TEXAS HEAVY TRUCK BARRIER TYPE T80HT - MODIFIED

KENTUCKY BOUND - FASCIA BARRIER

PROVIDE SLOTS FOR MEDIAN DRAINAGE

103/4"

TEXAS HEAVY TRUCK BARRIER - TYPE T80HT - MODIFIED

KENTUCKY AND INDIANA MEDIAN ROADWAY BARRIER



TEXAS HEAVY TRUCK BARRIER - TYPE T80HT

INDIANA BOUND ROADWAY FASCIA BARRIER

ITEM NUMBER

5-745.00