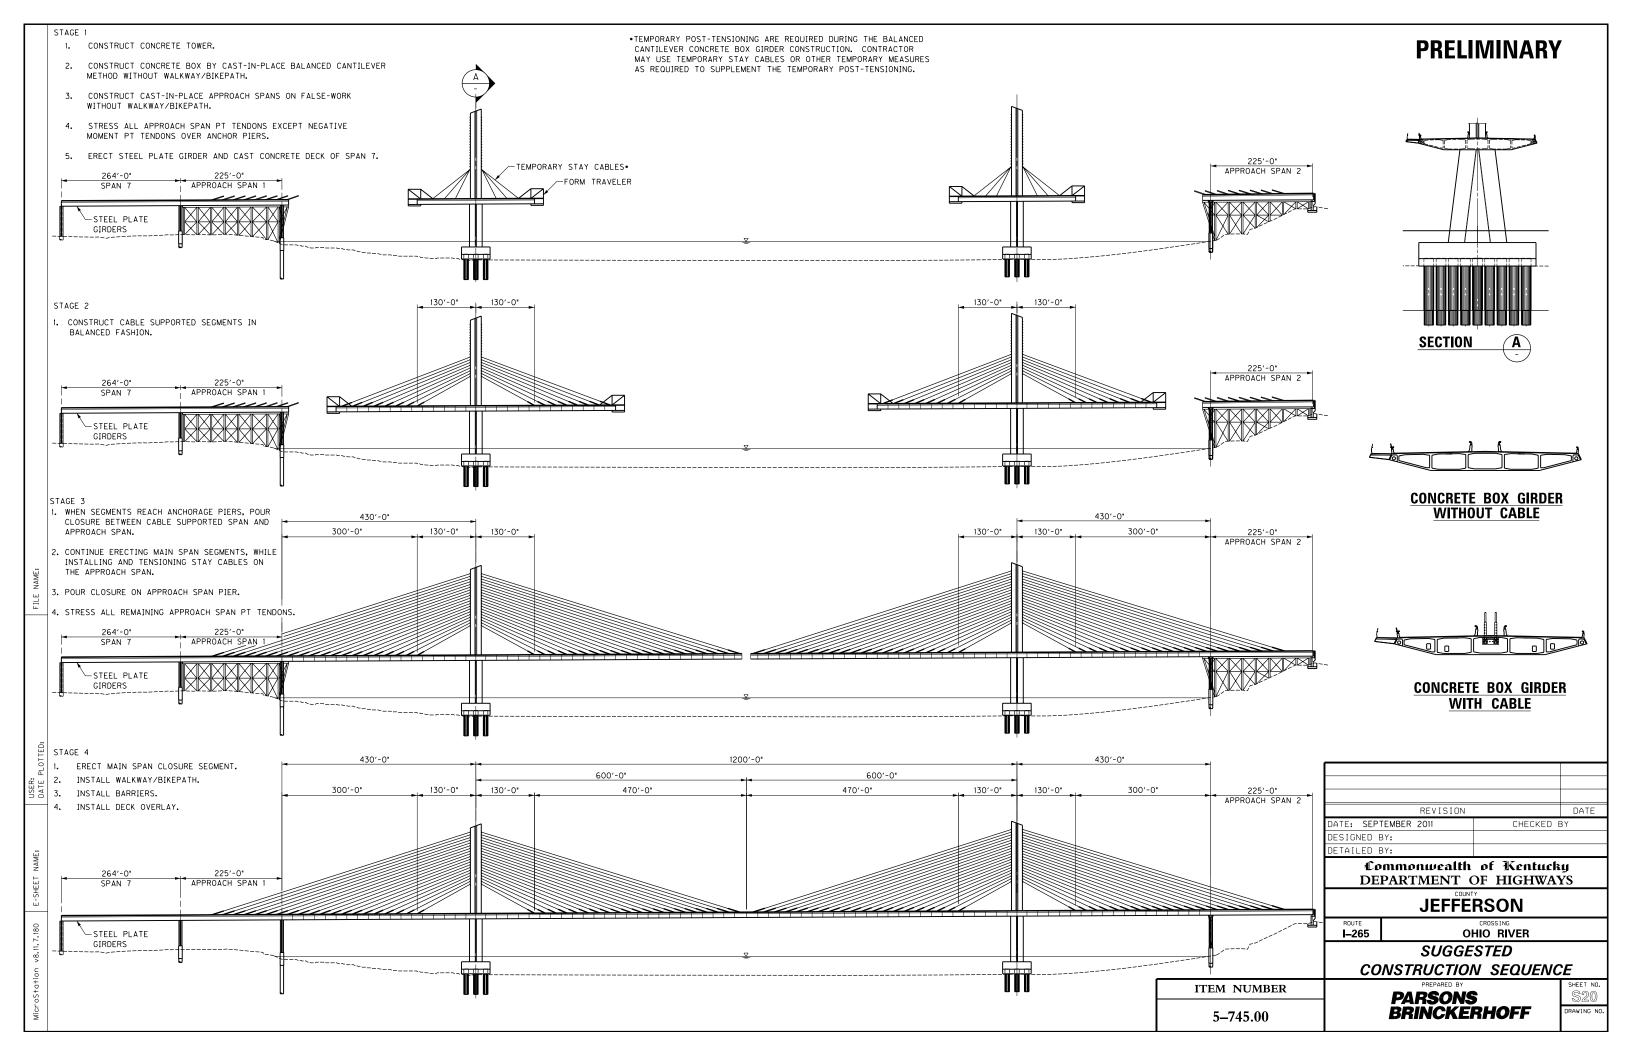

## INDEX OF SHEETS DESCRIPTION SHEET NO. LAYOUT SHEET TYPICAL SECTIONS LEGEND AND UTILITY OWNERS PLAN AND PROFILE SHEETS PROJECT CONTROL SHEET ANCHOR PIER PROTECTION PLAN - PIERS 2 & 5 GENERAL PLAN & ELEVATION TOWERS 3 & 4 GEOMETRY TOWERS 3 & 4 SECTIONS TYPICAL SUPERSTRUCTURE SECTIONS DECK CROSS SLOPE TRANSITION DETAILS TOWER FOOTING LAYOUT TOWER LOWER LEG GEOMETRY PIER 1 TOWER LOWER LEG GEOMETRY PIER 1 PIER 2 PIER 2 PIER 5 INDIANA ABUTMENT ELEVATION AND SECTIONS DECK PLAN CABLE TO GIRDER CONNECTION CABLE TO TOWER CONNECTION WALKWAY/BIKEPATH DETAILS SHEET 1 OF 2 WALKWAY/BIKEPATH DETAILS SHEET 2 OF 2 BARRIER DETAILS DECK DRAINAGE DETAILS SUGGESTED CONSTRUCTION SEQUENCE T1-T2 CONCEPTUAL SIGNING PLANS GEOTECHNICAL SYMBOL SHEET BORING LAYOUT BORING LOGS PLAN, PROFILE & BORING LOGS BEDROCK CONTOURS STRATIGRAPHIC COLUMN HISTORICAL WATER SURFACE ELEVATIONS H1-H5 TOTAL SHEETS (R) ROADWAY (S) STRUCTURE (T) TRAFFIC (G) GEOTECHNICAL (H) HYDROGRAPHS