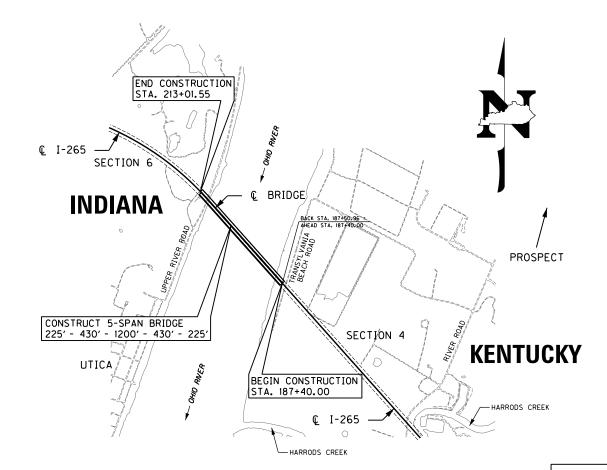

## PLANS OF PROPOSED PROJECT JEFFERSON COUNTY

THE LOUISVILLE-SOUTHERN INDIANA OHIO RIVER BRIDGES PROJECT SECTION 5 - I-265 EAST END BRIDGE OVER THE OHIO RIVER ITEM NO. 5-745.00 PRELIMINARY PLANS

### LAYOUT MAP

|                                      |                                   |                                    |                                     | F  |
|--------------------------------------|-----------------------------------|------------------------------------|-------------------------------------|----|
|                                      |                                   |                                    |                                     | ١  |
| I-265 EAST END BRIDGE                | I-265 INDIANA APPROACH            | . UPPER RIVER ROAD                 | TOTAL PROJECT                       | 1  |
| LENGTH 2,510.00 LIN. FT. 0.475 MILES | LENGTH 51.55 LIN. FT. 0.010 MILES | LENGTH 300.00 LIN. FT. 0.057 MILES | LENGTH 2861.55 LIN. FT. 0.542 MILES | ٠  |
| ADDED FOR EQUALITIESLIN. FT          | . ADDED FOR EQUALITIESLIN. FT.    | ADDED FOR EQUALITIESLIN. FT.       | ADDED FOR EQUALITIESLIN. FT.        |    |
| NOT INCLUDED                         | NOT INCLUDED                      | NOT INCLUDED                       | NOT INCLUDED                        | RE |
| RAILROAD CROSSINGS NOLIN, FT         |                                   |                                    | RAILROAD CROSSINGS NOLIN. FT.       |    |
| BRIDGESLIN. FT                       | BRIDGESLIN. FT.                   | BRIDGESLIN. FT.                    | BRIDGESLIN. FT.                     |    |
|                                      |                                   |                                    |                                     |    |
|                                      |                                   |                                    |                                     | PL |