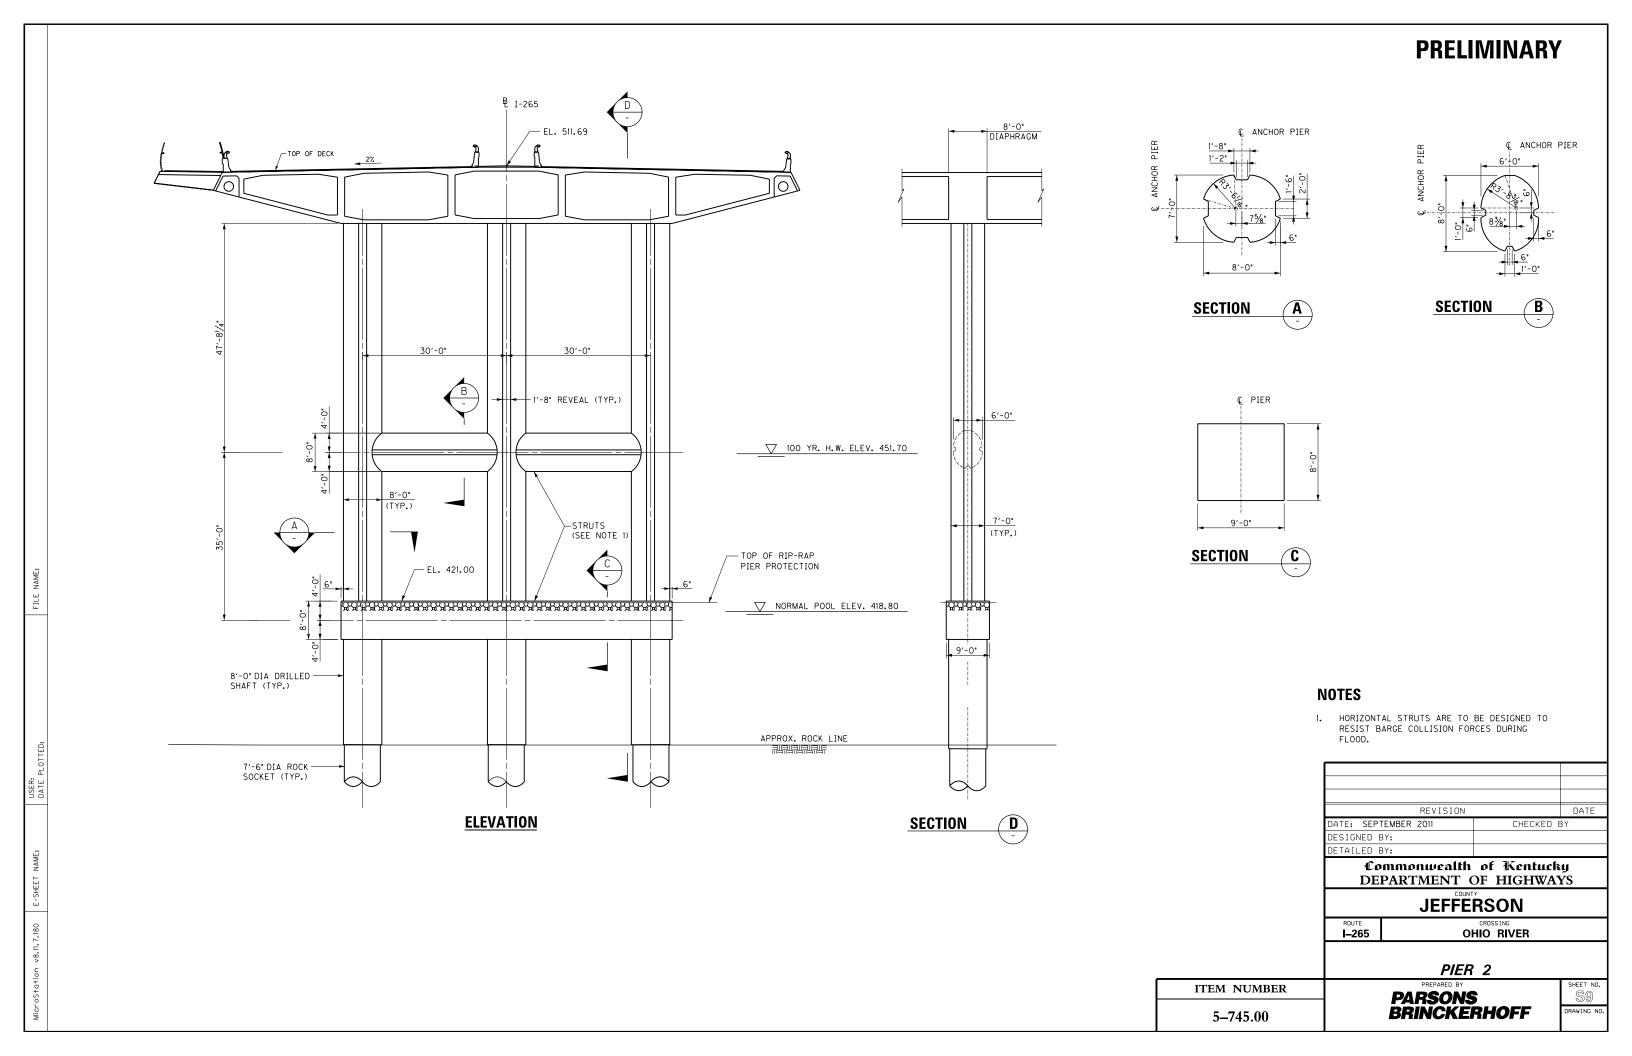

## INDEX OF SHEETS DESCRIPTION SHEET NO. LAYOUT SHEET TYPICAL SECTIONS LEGEND AND UTILITY OWNERS PLAN AND PROFILE SHEETS PROJECT CONTROL SHEET ANCHOR PIER PROTECTION PLAN - PIERS 2 & 5 GENERAL PLAN & ELEVATION TOWERS 3 & 4 GEOMETRY TOWERS 3 & 4 SECTIONS TYPICAL SUPERSTRUCTURE SECTIONS DECK CROSS SLOPE TRANSITION DETAILS TOWER FOOTING LAYOUT TOWER LOWER LEG GEOMETRY PIER 1 TOWER LOWER LEG GEOMETRY PIER 1 PIER 2 PIER 2 PIER 5 INDIANA ABUTMENT ELEVATION AND SECTIONS DECK PLAN CABLE TO GIRDER CONNECTION CABLE TO TOWER CONNECTION WALKWAY/BIKEPATH DETAILS SHEET 1 OF 2 WALKWAY/BIKEPATH DETAILS SHEET 2 OF 2 BARRIER DETAILS DECK DRAINAGE DETAILS SUGGESTED CONSTRUCTION SEQUENCE T1-T2 CONCEPTUAL SIGNING PLANS GEOTECHNICAL SYMBOL SHEET BORING LAYOUT BORING LOGS PLAN, PROFILE & BORING LOGS BEDROCK CONTOURS STRATIGRAPHIC COLUMN HISTORICAL WATER SURFACE ELEVATIONS H1-H5 TOTAL SHEETS (R) ROADWAY (S) STRUCTURE (T) TRAFFIC (G) GEOTECHNICAL (H) HYDROGRAPHS

## Commonwealth of Kentucky DEPARTMENT OF HIGHWAYS

ITEM NO. SHEET NO. JEFFERSON 5-745.00

**PRELIMINARY** 