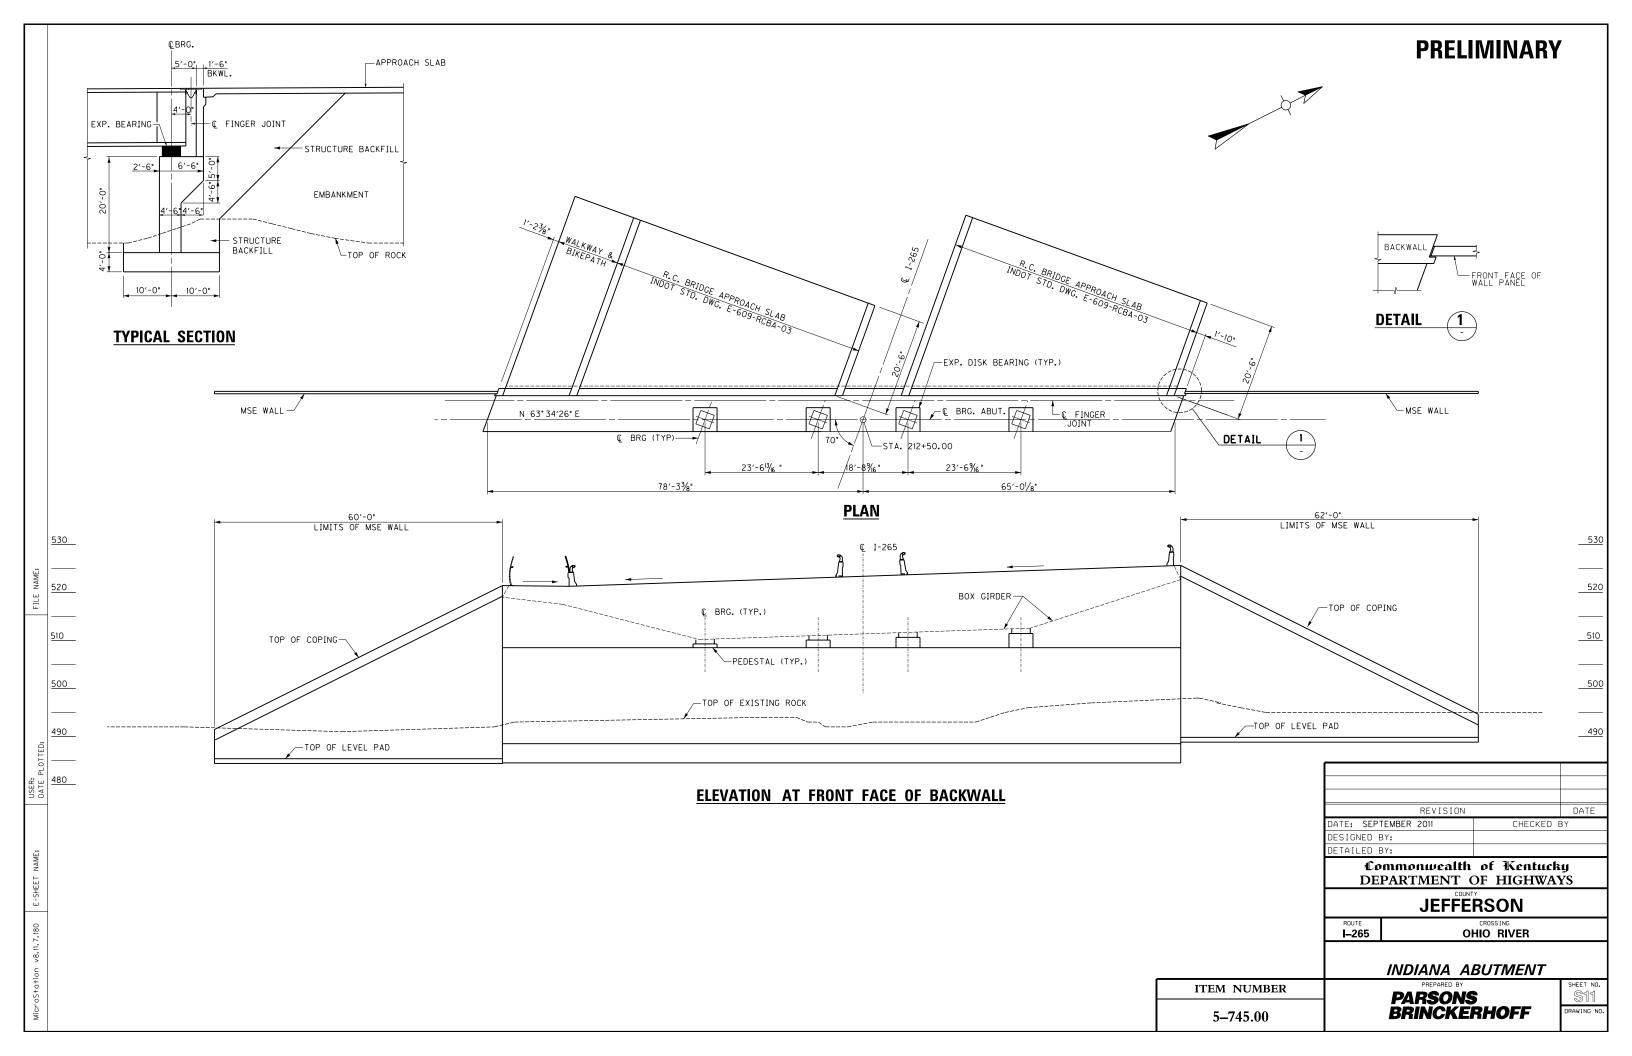

## INDEX OF SHEETS DESCRIPTION SHEET NO. LAYOUT SHEET TYPICAL SECTIONS LEGEND AND UTILITY OWNERS PLAN AND PROFILE SHEETS PROJECT CONTROL SHEET ANCHOR PIER PROTECTION PLAN - PIERS 2 & 5 GENERAL PLAN & ELEVATION TOWERS 3 & 4 GEOMETRY TOWERS 3 & 4 SECTIONS TYPICAL SUPERSTRUCTURE SECTIONS DECK CROSS SLOPE TRANSITION DETAILS TOWER FOOTING LAYOUT TOWER LOWER LEG GEOMETRY PIER 1 TOWER LOWER LEG GEOMETRY PIER 1 PIER 2 PIER 2 PIER 5 INDIANA ABUTMENT ELEVATION AND SECTIONS DECK PLAN CABLE TO GIRDER CONNECTION CABLE TO TOWER CONNECTION WALKWAY/BIKEPATH DETAILS SHEET 1 OF 2 WALKWAY/BIKEPATH DETAILS SHEET 2 OF 2 BARRIER DETAILS DECK DRAINAGE DETAILS SUGGESTED CONSTRUCTION SEQUENCE T1-T2 CONCEPTUAL SIGNING PLANS GEOTECHNICAL SYMBOL SHEET BORING LAYOUT BORING LOGS PLAN, PROFILE & BORING LOGS BEDROCK CONTOURS STRATIGRAPHIC COLUMN HISTORICAL WATER SURFACE ELEVATIONS H1-H5 TOTAL SHEETS (R) ROADWAY (S) STRUCTURE (T) TRAFFIC (G) GEOTECHNICAL (H) HYDROGRAPHS

## Commonwealth of Kentucky DEPARTMENT OF HIGHWAYS

ITEM NO. SHEET NO. JEFFERSON 5-745.00

**PRELIMINARY** 