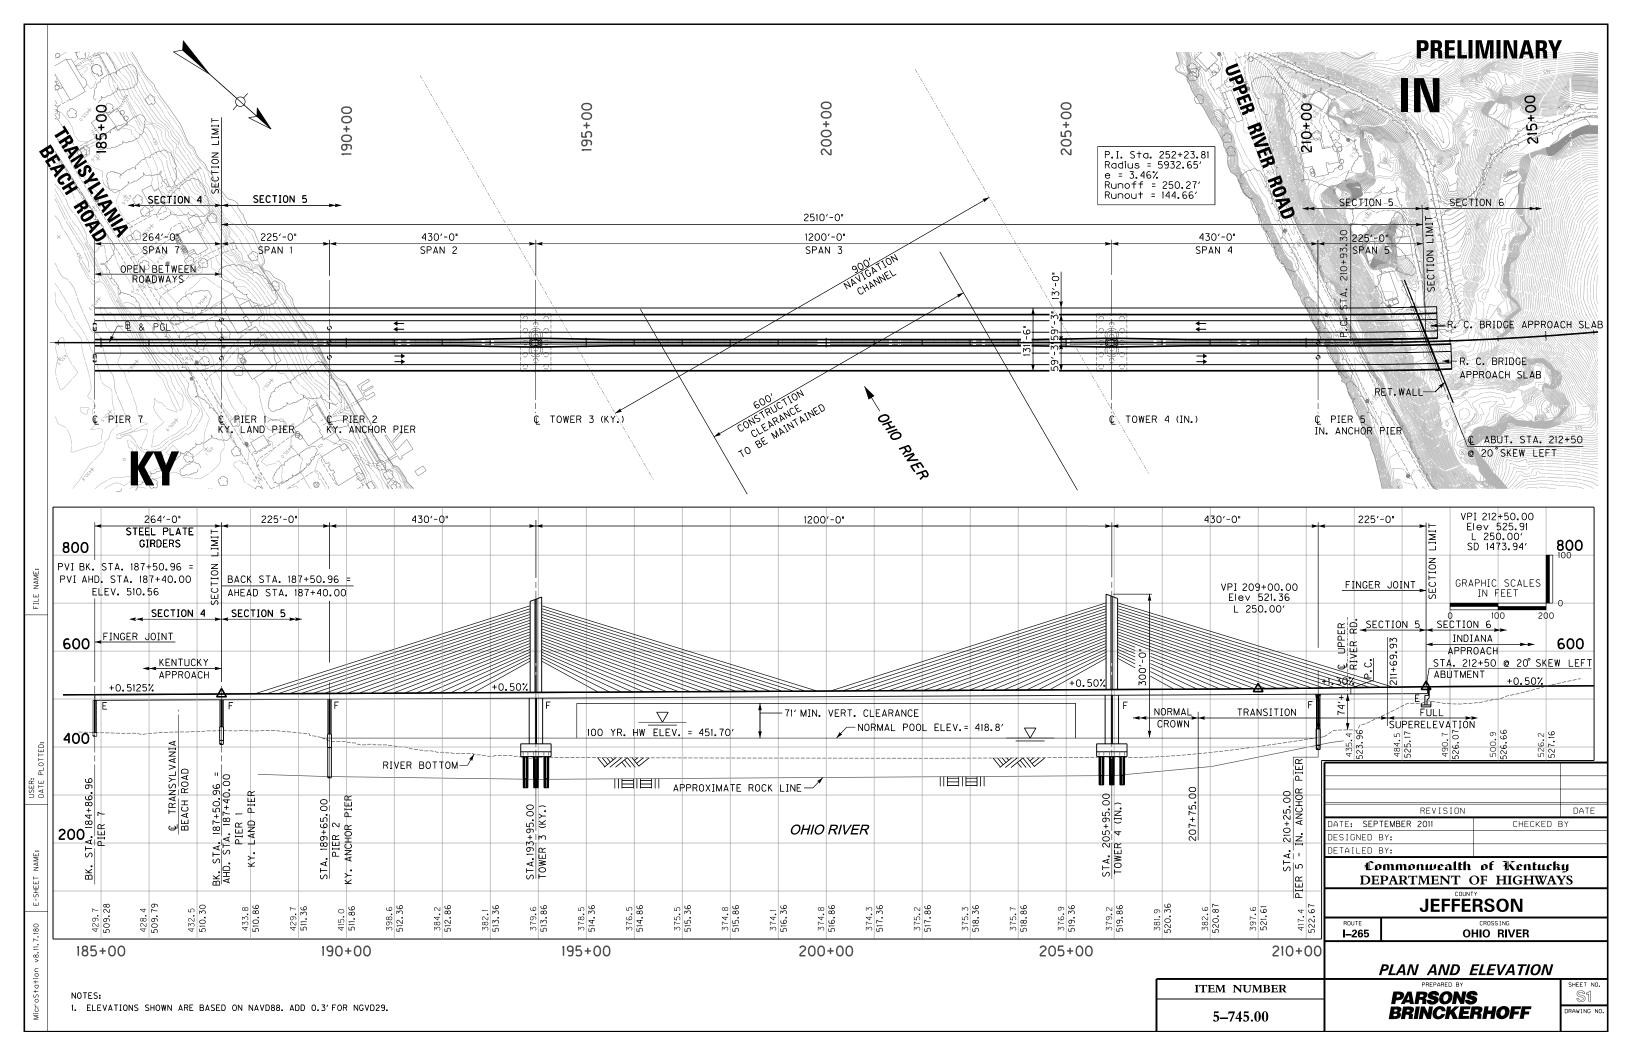

## INDEX OF SHEETS DESCRIPTION SHEET NO. LAYOUT SHEET TYPICAL SECTIONS LEGEND AND UTILITY OWNERS PLAN AND PROFILE SHEETS PROJECT CONTROL SHEET ANCHOR PIER PROTECTION PLAN - PIERS 2 & 5 GENERAL PLAN & ELEVATION TOWERS 3 & 4 GEOMETRY TOWERS 3 & 4 SECTIONS TYPICAL SUPERSTRUCTURE SECTIONS DECK CROSS SLOPE TRANSITION DETAILS TOWER FOOTING LAYOUT TOWER LOWER LEG GEOMETRY PIER 1 TOWER LOWER LEG GEOMETRY PIER 1 PIER 2 PIER 2 PIER 5 INDIANA ABUTMENT ELEVATION AND SECTIONS DECK PLAN CABLE TO GIRDER CONNECTION CABLE TO TOWER CONNECTION WALKWAY/BIKEPATH DETAILS SHEET 1 OF 2 WALKWAY/BIKEPATH DETAILS SHEET 2 OF 2 BARRIER DETAILS DECK DRAINAGE DETAILS SUGGESTED CONSTRUCTION SEQUENCE T1-T2 CONCEPTUAL SIGNING PLANS GEOTECHNICAL SYMBOL SHEET BORING LAYOUT BORING LOGS PLAN, PROFILE & BORING LOGS BEDROCK CONTOURS STRATIGRAPHIC COLUMN HISTORICAL WATER SURFACE ELEVATIONS H1-H5 TOTAL SHEETS (R) ROADWAY (S) STRUCTURE (T) TRAFFIC (G) GEOTECHNICAL (H) HYDROGRAPHS

#### DESIGN CRITERIA

| DESIC              | 31 A | CKITEKIA         |  |
|--------------------|------|------------------|--|
| CLASS OF HIGHWAY _ |      | RURAL INTERSTATE |  |
|                    |      | DOLL THE         |  |
| DESIGN SPEED       |      | 70 MPH           |  |
| REQUIRED NPSD _    |      | 730′             |  |
| REQUIRED PSD _     |      |                  |  |
| LEVEL OF SERVICE _ |      |                  |  |
| ADT PRESENT ( -    |      | N/A              |  |
| ADT FUTURE ( 2025  |      | 70,000           |  |
| DHV                |      | C 0F0            |  |
| D %                |      |                  |  |
|                    |      | 12*/             |  |

#### **GEOGRAPHIC COORDINATES**

LATITUDE 38 DEGREES 20 MINUTES 34 SECONDS NORTH LONGITUDE 85 DEGREES 38 MINUTES 36 SECONDS WEST

### **CONTROL POINTS OF GEOMETRY**

DETAIL A

| DETAILED BY:  Commonwealth | of Kentucky |
|----------------------------|-------------|
| DEPARTMENT (               | _           |

REVISION