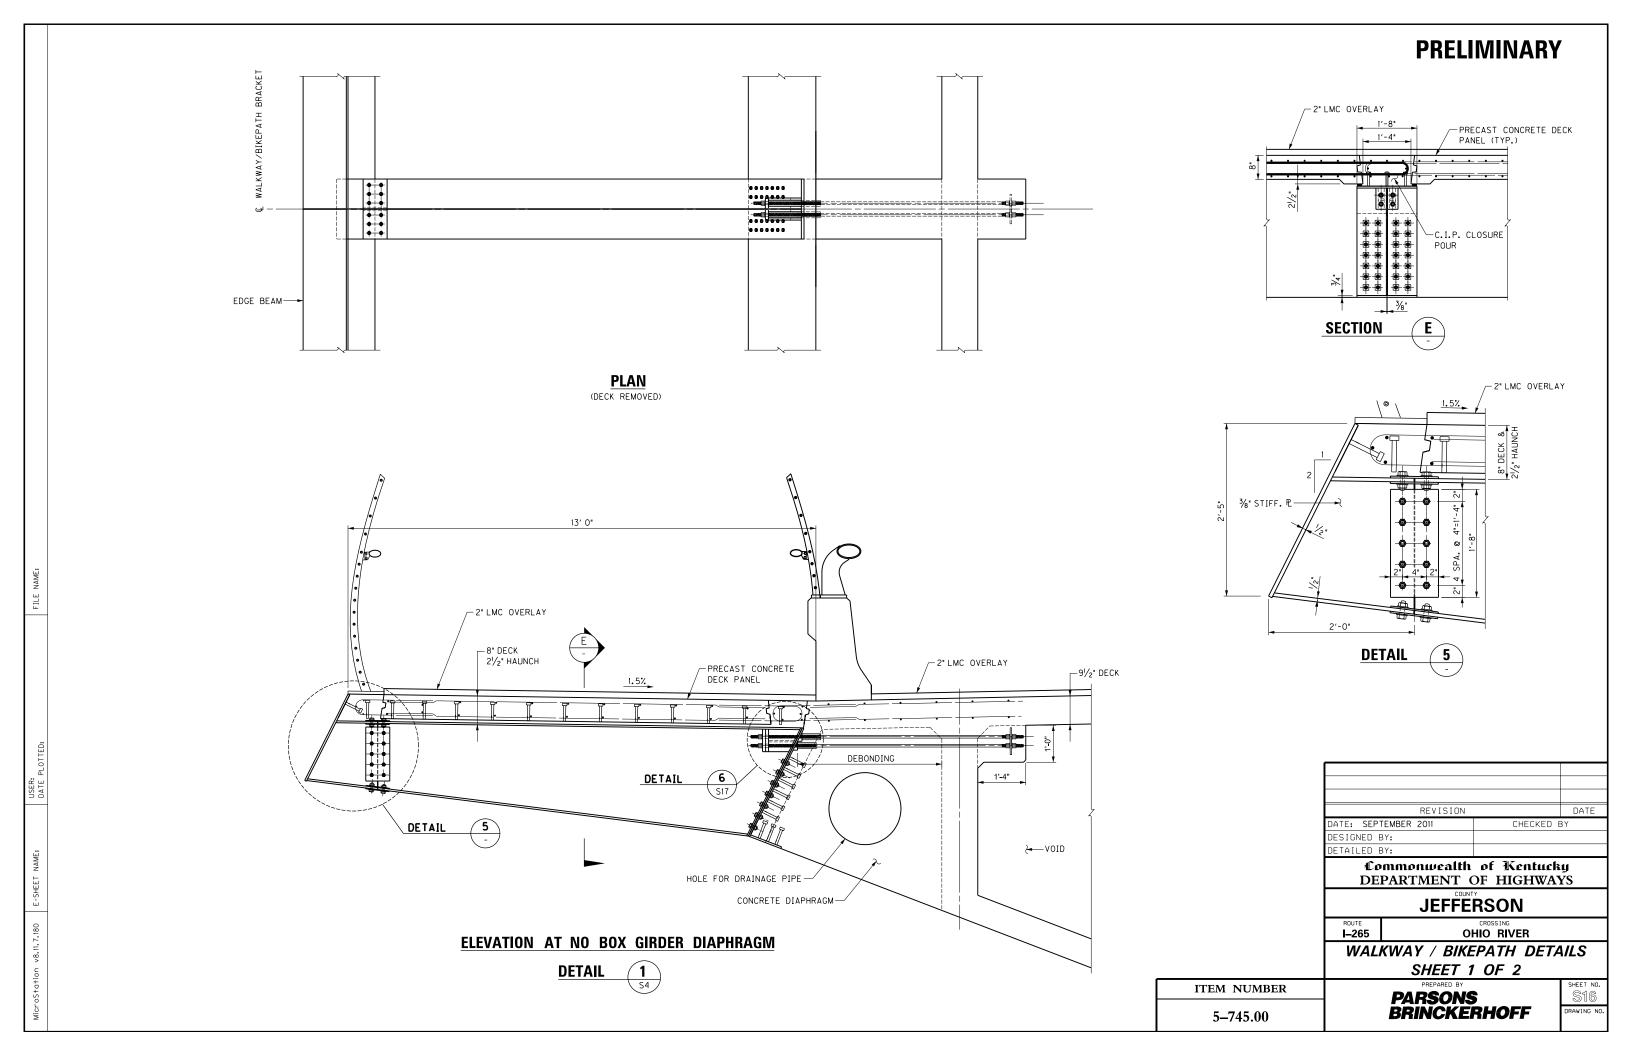

### JEFFERSON

TYPICAL SUPERSTRUCTURE
SECTIONS

sheet no. S4

TTEM NUMBER

PARSONS
BRINCKERHOFF