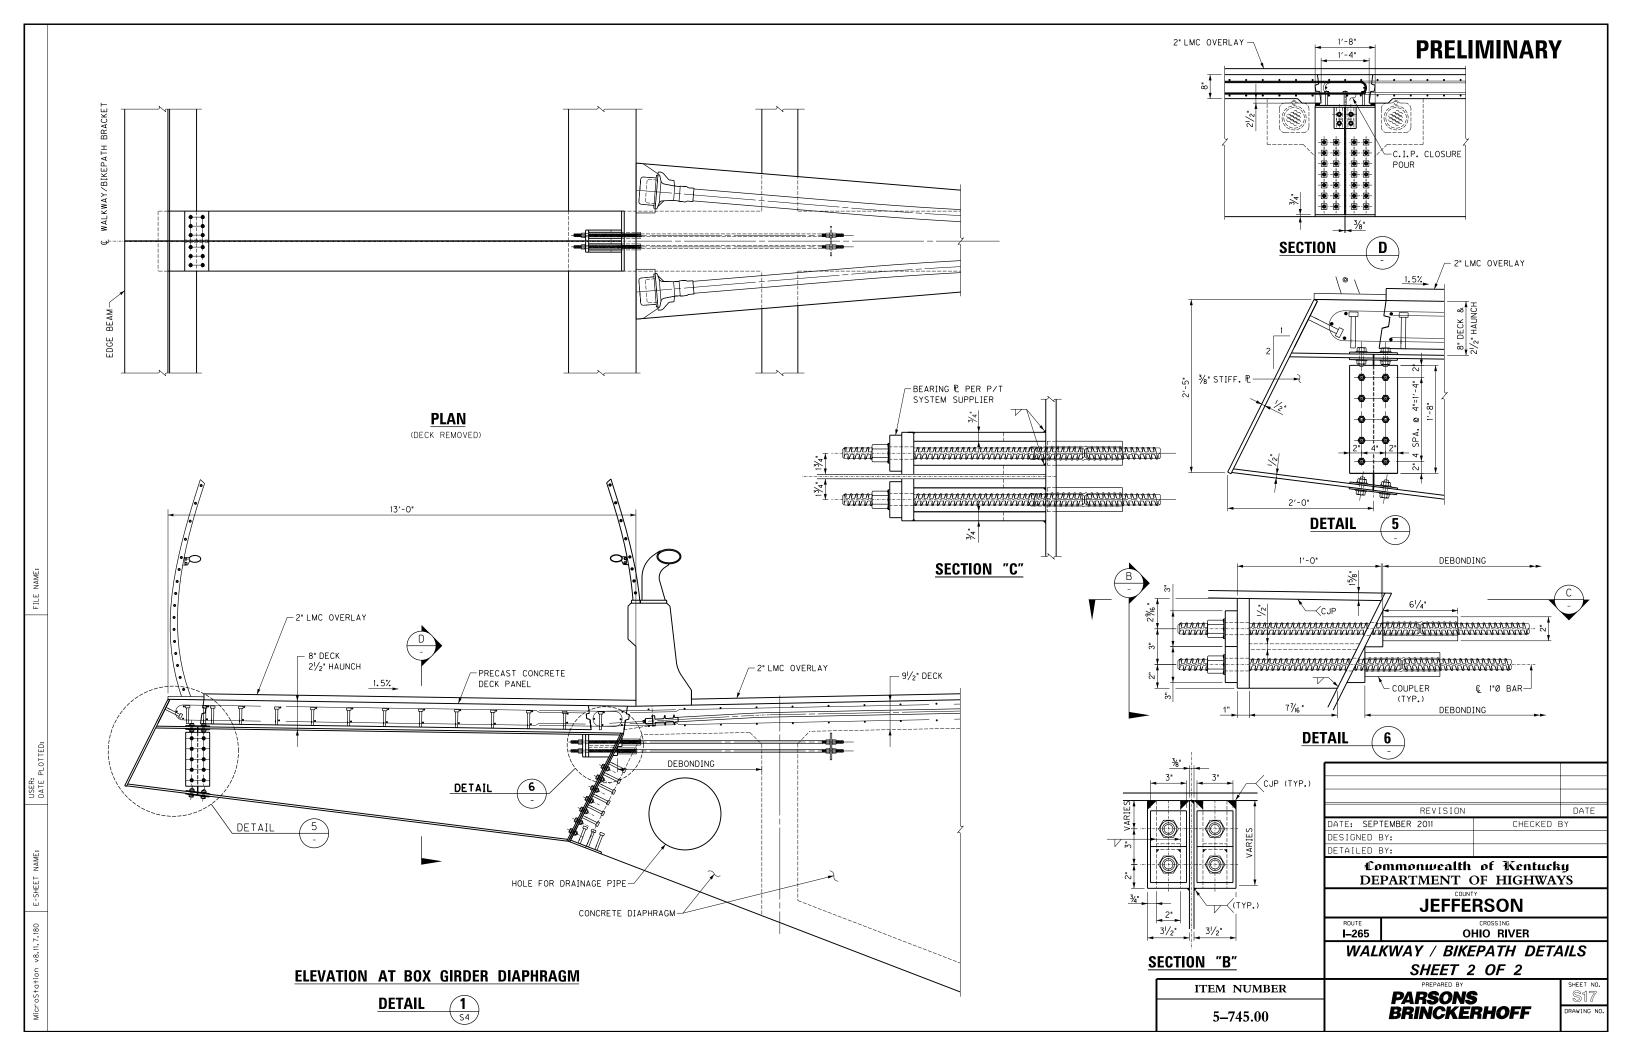

### JEFFERSON

TYPICAL SUPERSTRUCTURE
SECTIONS

sheet no. S4

TTEM NUMBER

PARSONS
BRINCKERHOFF