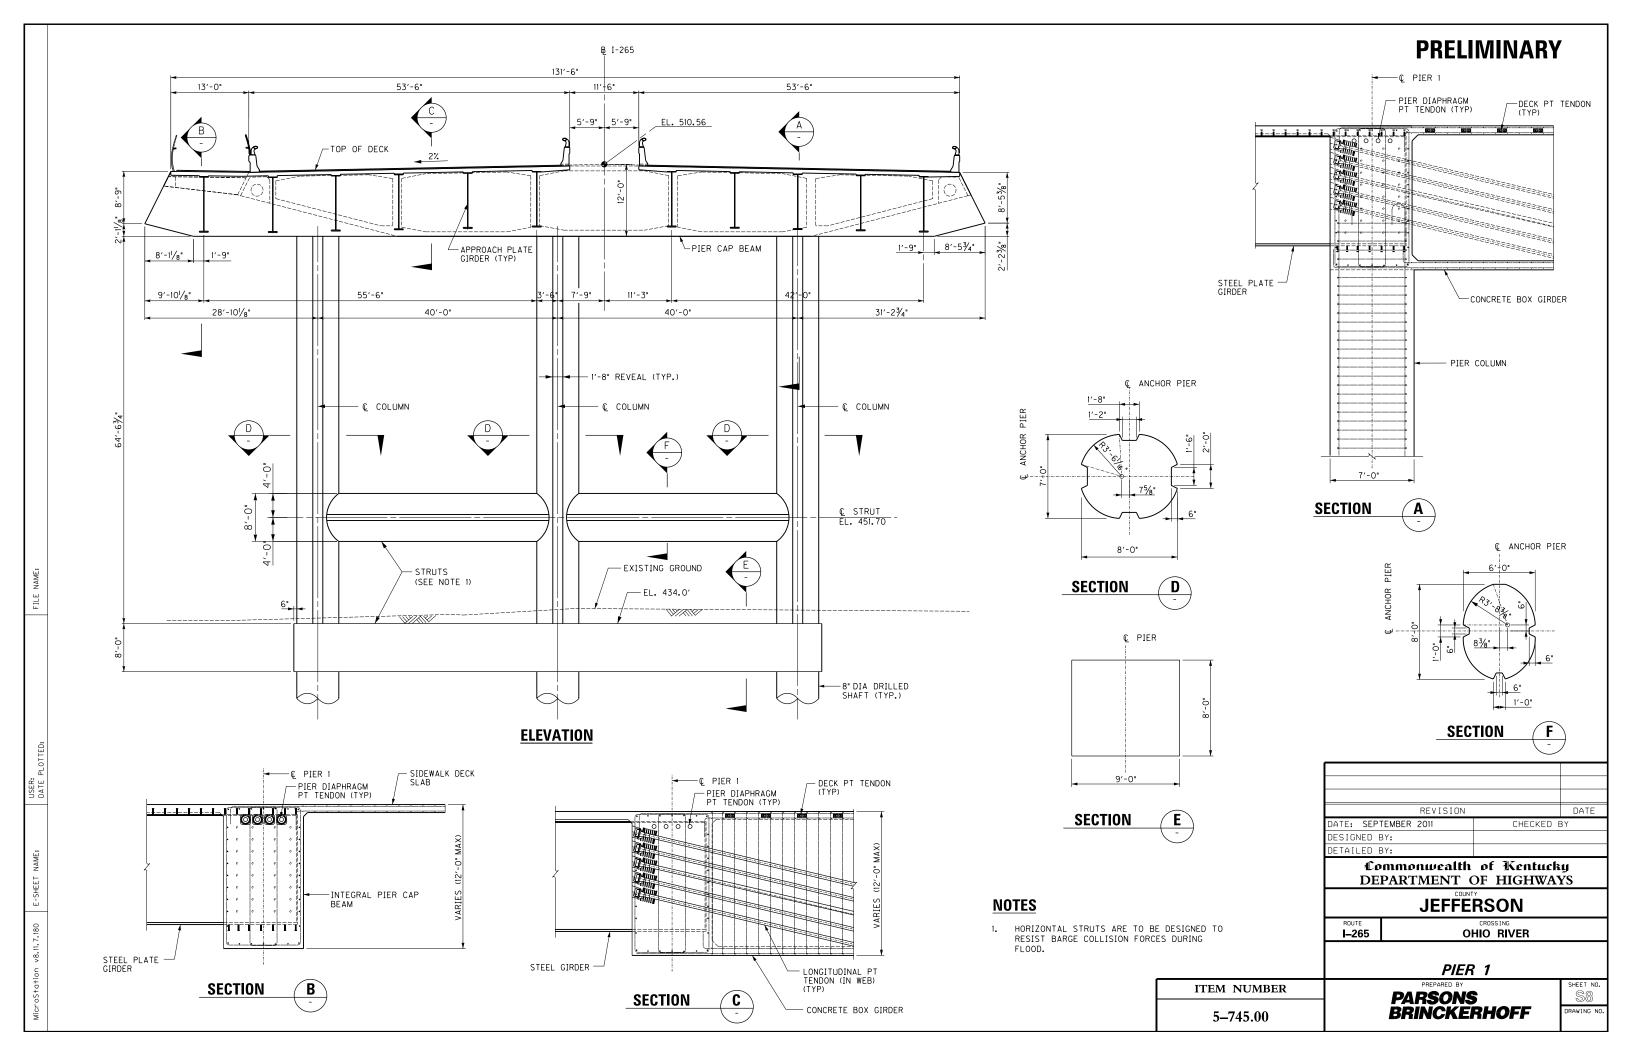

## INDEX OF SHEETS DESCRIPTION SHEET NO. LAYOUT SHEET TYPICAL SECTIONS LEGEND AND UTILITY OWNERS PLAN AND PROFILE SHEETS PROJECT CONTROL SHEET ANCHOR PIER PROTECTION PLAN - PIERS 2 & 5 GENERAL PLAN & ELEVATION TOWERS 3 & 4 GEOMETRY TOWERS 3 & 4 SECTIONS TYPICAL SUPERSTRUCTURE SECTIONS DECK CROSS SLOPE TRANSITION DETAILS TOWER FOOTING LAYOUT TOWER LOWER LEG GEOMETRY PIER 1 TOWER LOWER LEG GEOMETRY PIER 1 PIER 2 PIER 2 PIER 5 INDIANA ABUTMENT ELEVATION AND SECTIONS DECK PLAN CABLE TO GIRDER CONNECTION CABLE TO TOWER CONNECTION WALKWAY/BIKEPATH DETAILS SHEET 1 OF 2 WALKWAY/BIKEPATH DETAILS SHEET 2 OF 2 BARRIER DETAILS DECK DRAINAGE DETAILS SUGGESTED CONSTRUCTION SEQUENCE T1-T2 CONCEPTUAL SIGNING PLANS GEOTECHNICAL SYMBOL SHEET BORING LAYOUT BORING LOGS PLAN, PROFILE & BORING LOGS BEDROCK CONTOURS STRATIGRAPHIC COLUMN HISTORICAL WATER SURFACE ELEVATIONS H1-H5 TOTAL SHEETS (R) ROADWAY (S) STRUCTURE (T) TRAFFIC (G) GEOTECHNICAL (H) HYDROGRAPHS

## Commonwealth of Kentucky DEPARTMENT OF HIGHWAYS

ITEM NO. SHEET NO. JEFFERSON 5-745.00

**PRELIMINARY** 