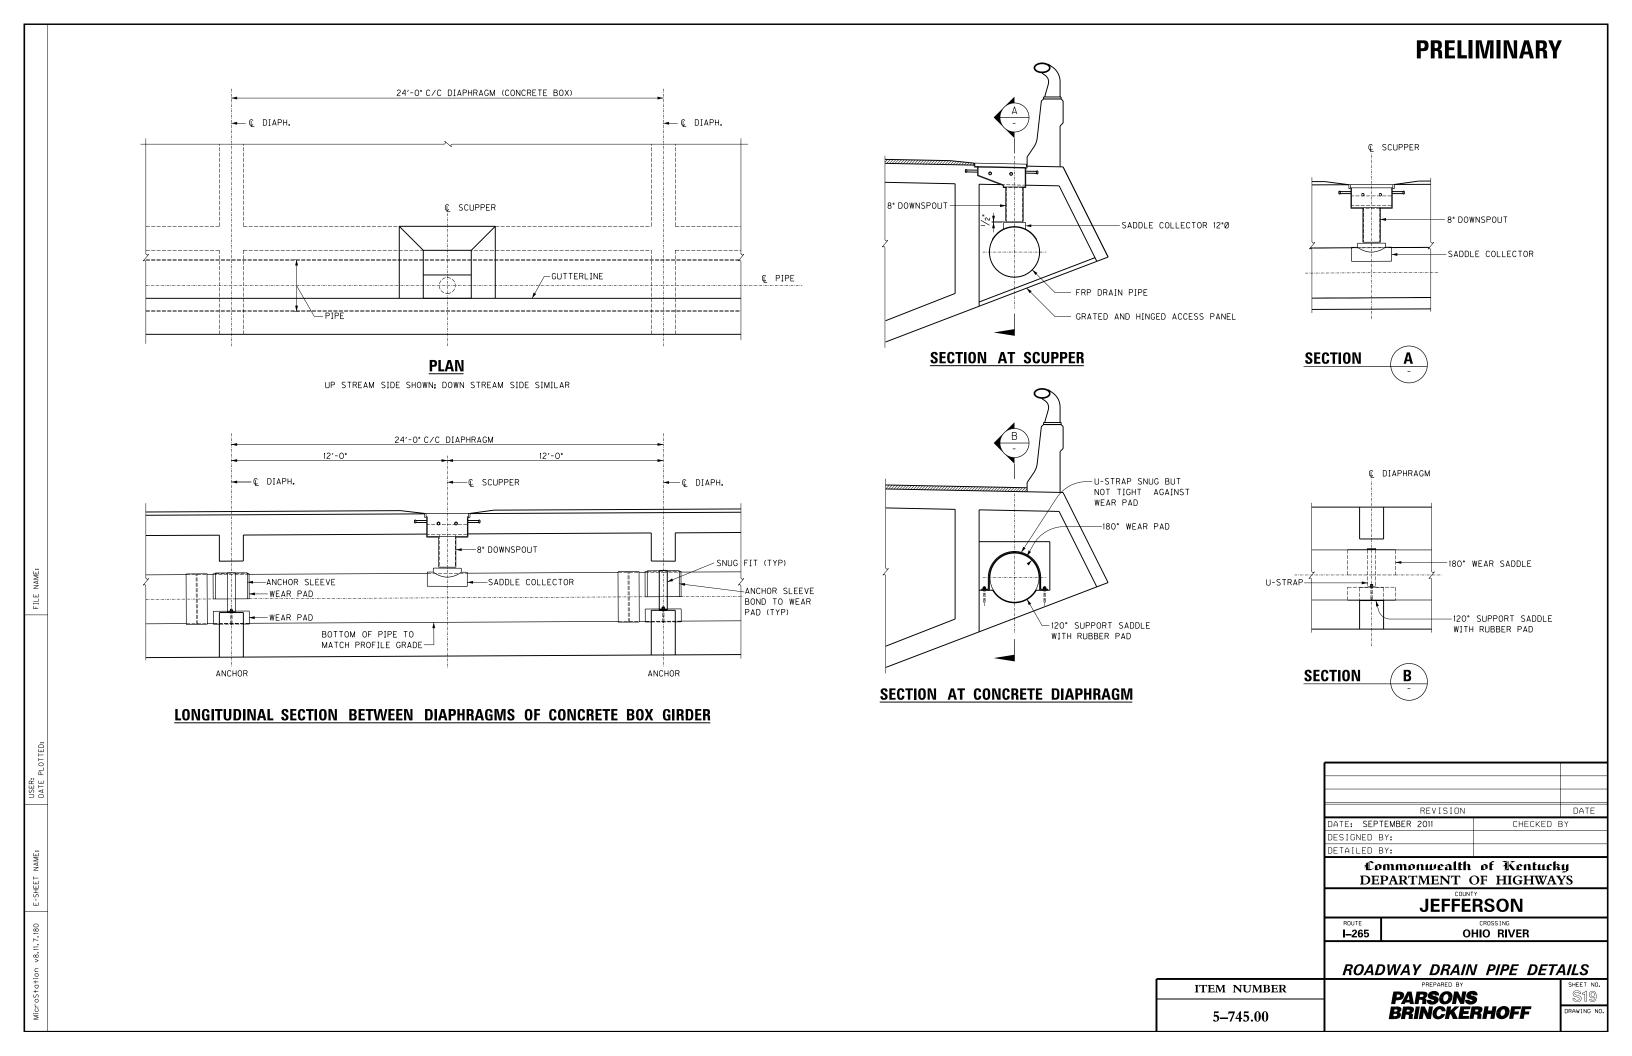

## **PRELIMINARY**

DATE: SEPTEMBER 2011 CHECKED BY DESIGNED BY: DETAILED BY:

Commonwealth of Kentucky DEPARTMENT OF HIGHWAYS

## **JEFFERSON**

ROUTE **I-265** CROSSING
OHIO RIVER DECK CROSS SLOPE

TRANSITION DETAILS ITEM NUMBER

5-745.00

PARSONS BRINCKERHOFF

TEXAS HEAVY TRUCK BARRIER TYPE T80HT - MODIFIED

KENTUCKY BOUND - FASCIA BARRIER