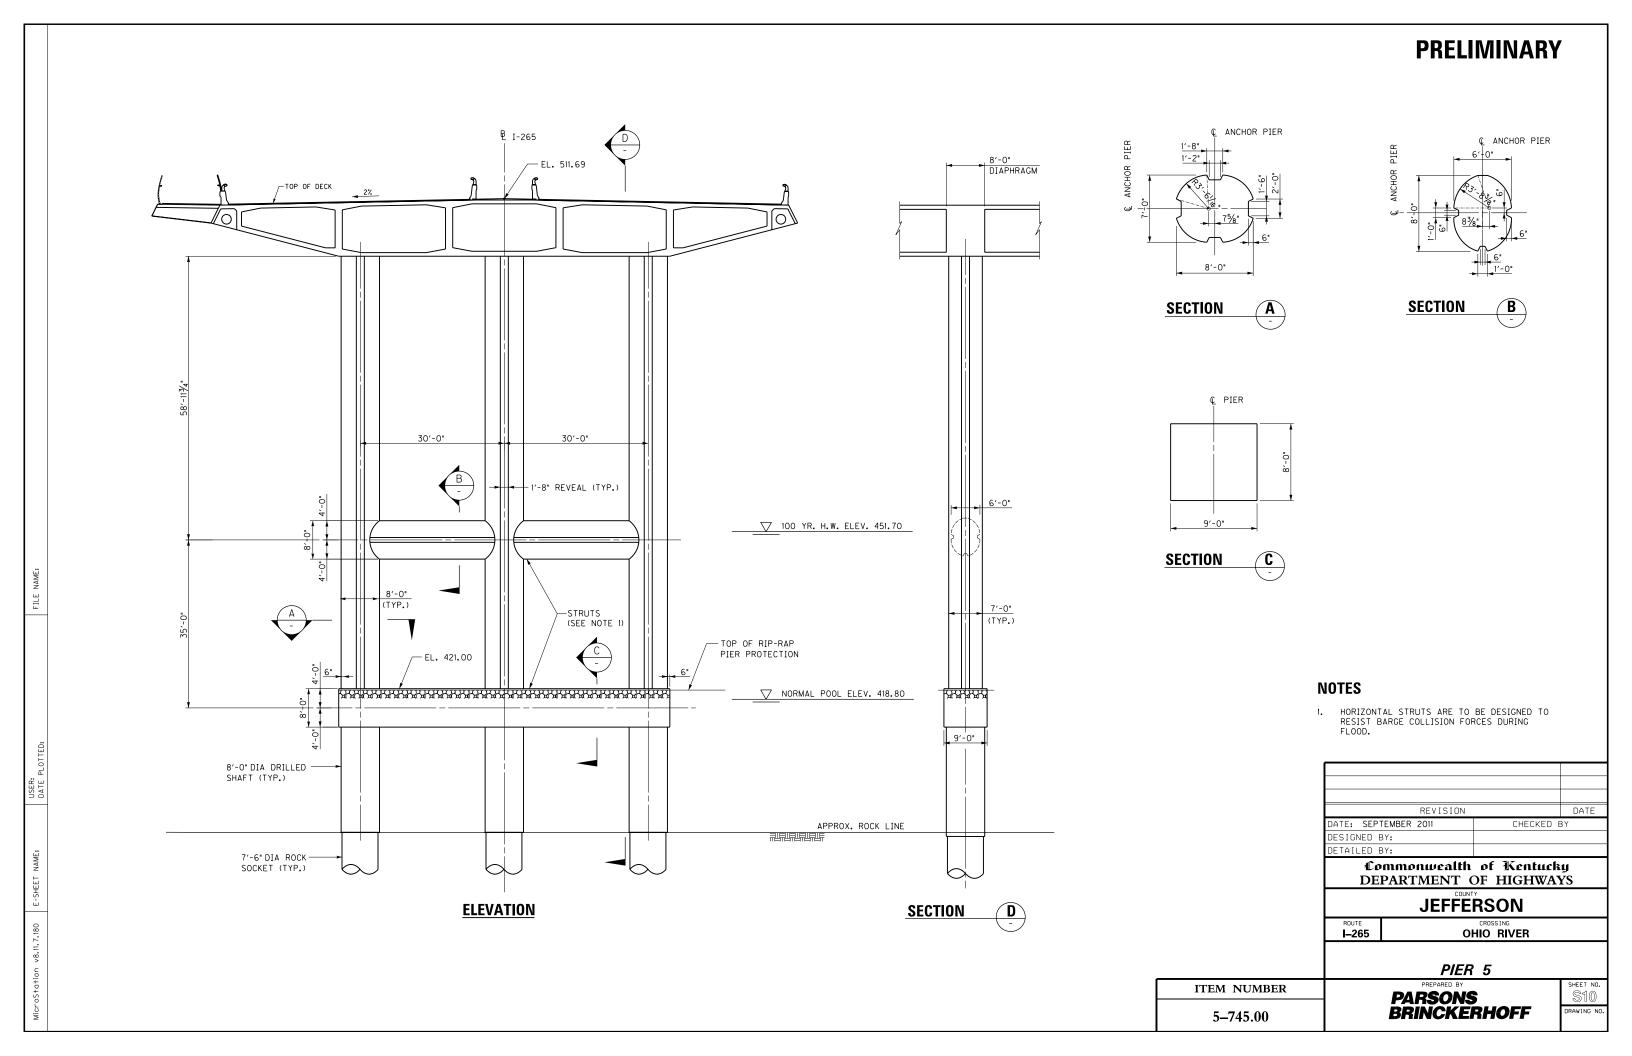

## INDEX OF SHEETS DESCRIPTION SHEET NO. LAYOUT SHEET TYPICAL SECTIONS LEGEND AND UTILITY OWNERS PLAN AND PROFILE SHEETS PROJECT CONTROL SHEET ANCHOR PIER PROTECTION PLAN - PIERS 2 & 5 GENERAL PLAN & ELEVATION TOWERS 3 & 4 GEOMETRY TOWERS 3 & 4 SECTIONS TYPICAL SUPERSTRUCTURE SECTIONS DECK CROSS SLOPE TRANSITION DETAILS TOWER FOOTING LAYOUT TOWER LOWER LEG GEOMETRY PIER 1 TOWER LOWER LEG GEOMETRY PIER 1 PIER 2 PIER 2 PIER 5 INDIANA ABUTMENT ELEVATION AND SECTIONS DECK PLAN CABLE TO GIRDER CONNECTION CABLE TO TOWER CONNECTION WALKWAY/BIKEPATH DETAILS SHEET 1 OF 2 WALKWAY/BIKEPATH DETAILS SHEET 2 OF 2 BARRIER DETAILS DECK DRAINAGE DETAILS SUGGESTED CONSTRUCTION SEQUENCE T1-T2 CONCEPTUAL SIGNING PLANS GEOTECHNICAL SYMBOL SHEET BORING LAYOUT BORING LOGS PLAN, PROFILE & BORING LOGS BEDROCK CONTOURS STRATIGRAPHIC COLUMN HISTORICAL WATER SURFACE ELEVATIONS H1-H5 TOTAL SHEETS (R) ROADWAY (S) STRUCTURE (T) TRAFFIC (G) GEOTECHNICAL (H) HYDROGRAPHS

## Commonwealth of Kentucky DEPARTMENT OF HIGHWAYS

ITEM NO. SHEET NO. JEFFERSON 5-745.00

**PRELIMINARY** 