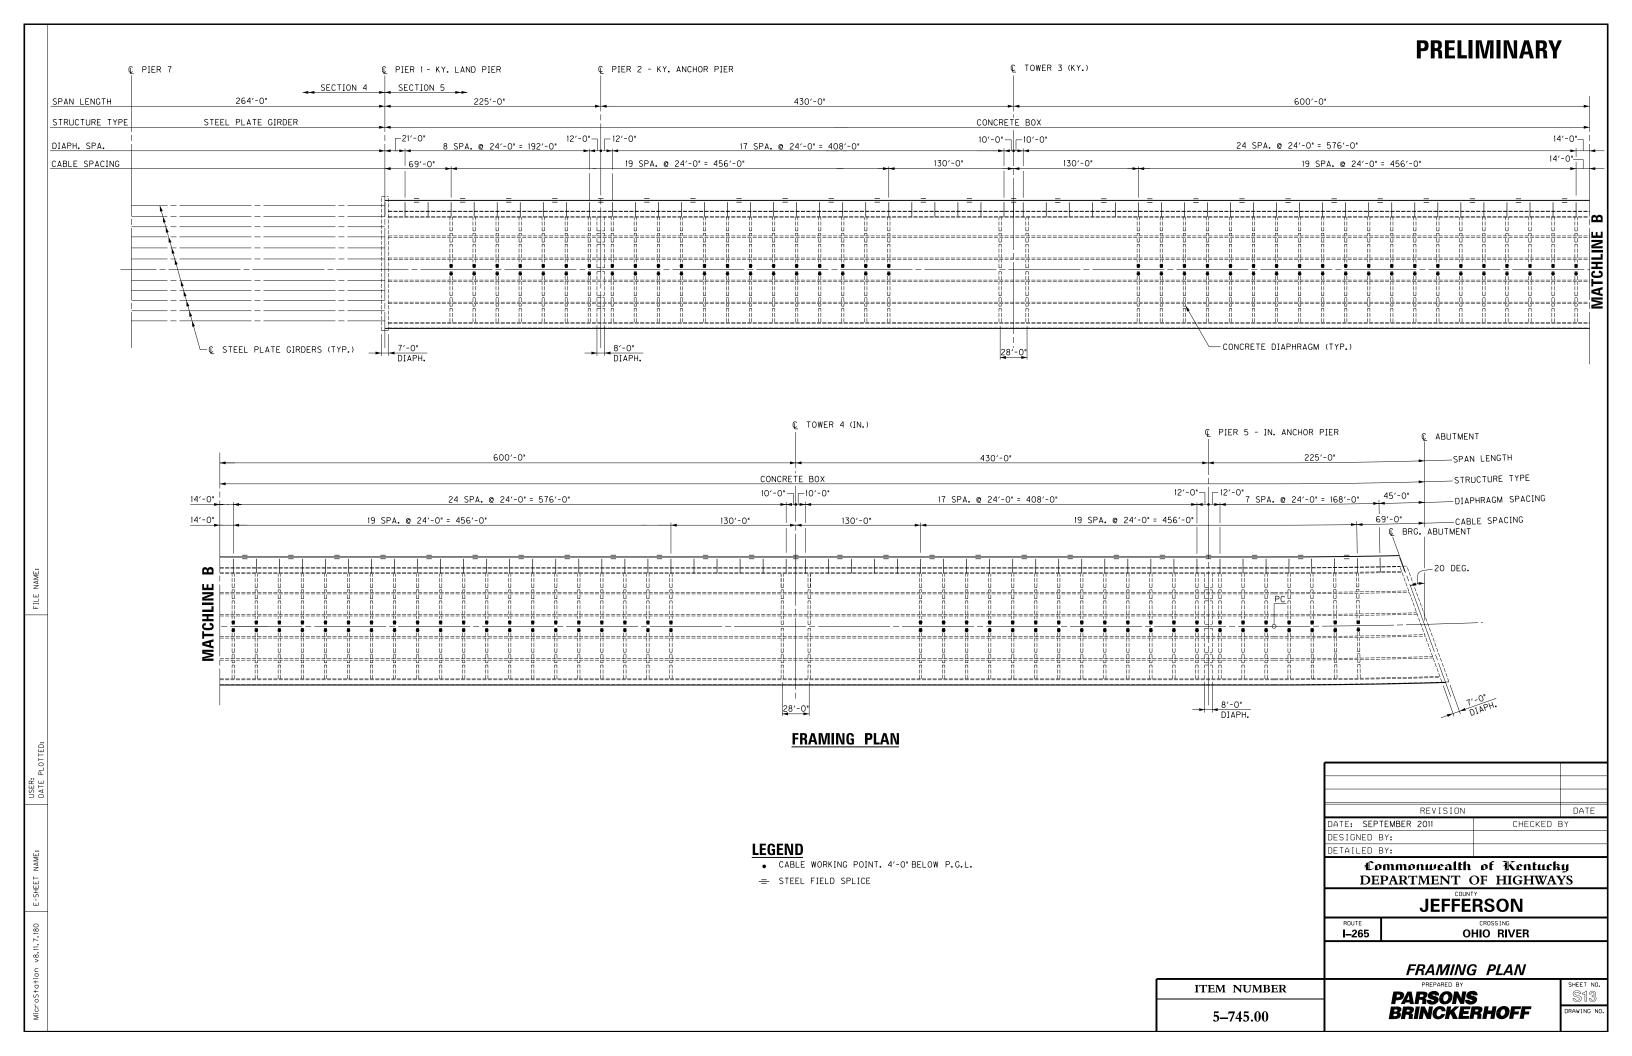

## PLANS OF PROPOSED PROJECT JEFFERSON COUNTY

THE LOUISVILLE-SOUTHERN INDIANA OHIO RIVER BRIDGES PROJECT SECTION 5 - I-265 EAST END BRIDGE OVER THE OHIO RIVER ITEM NO. 5-745.00 PRELIMINARY PLANS

#### **JEFFERSON**

I-265 EAST END BRIDGE OVER THE OHIO RIVER

| ITEM NO.          | 5-745.00        |       | _  <br>_ DAT   |
|-------------------|-----------------|-------|----------------|
|                   |                 |       | - PLAI<br>SUBI |
| LETTING DATE:     |                 |       | P              |
| RECOMMENDED BY:   | PROJECT MANAGER | DATE: | B              |
| PLAN APPROVED BY: |                 | DATE: |                |