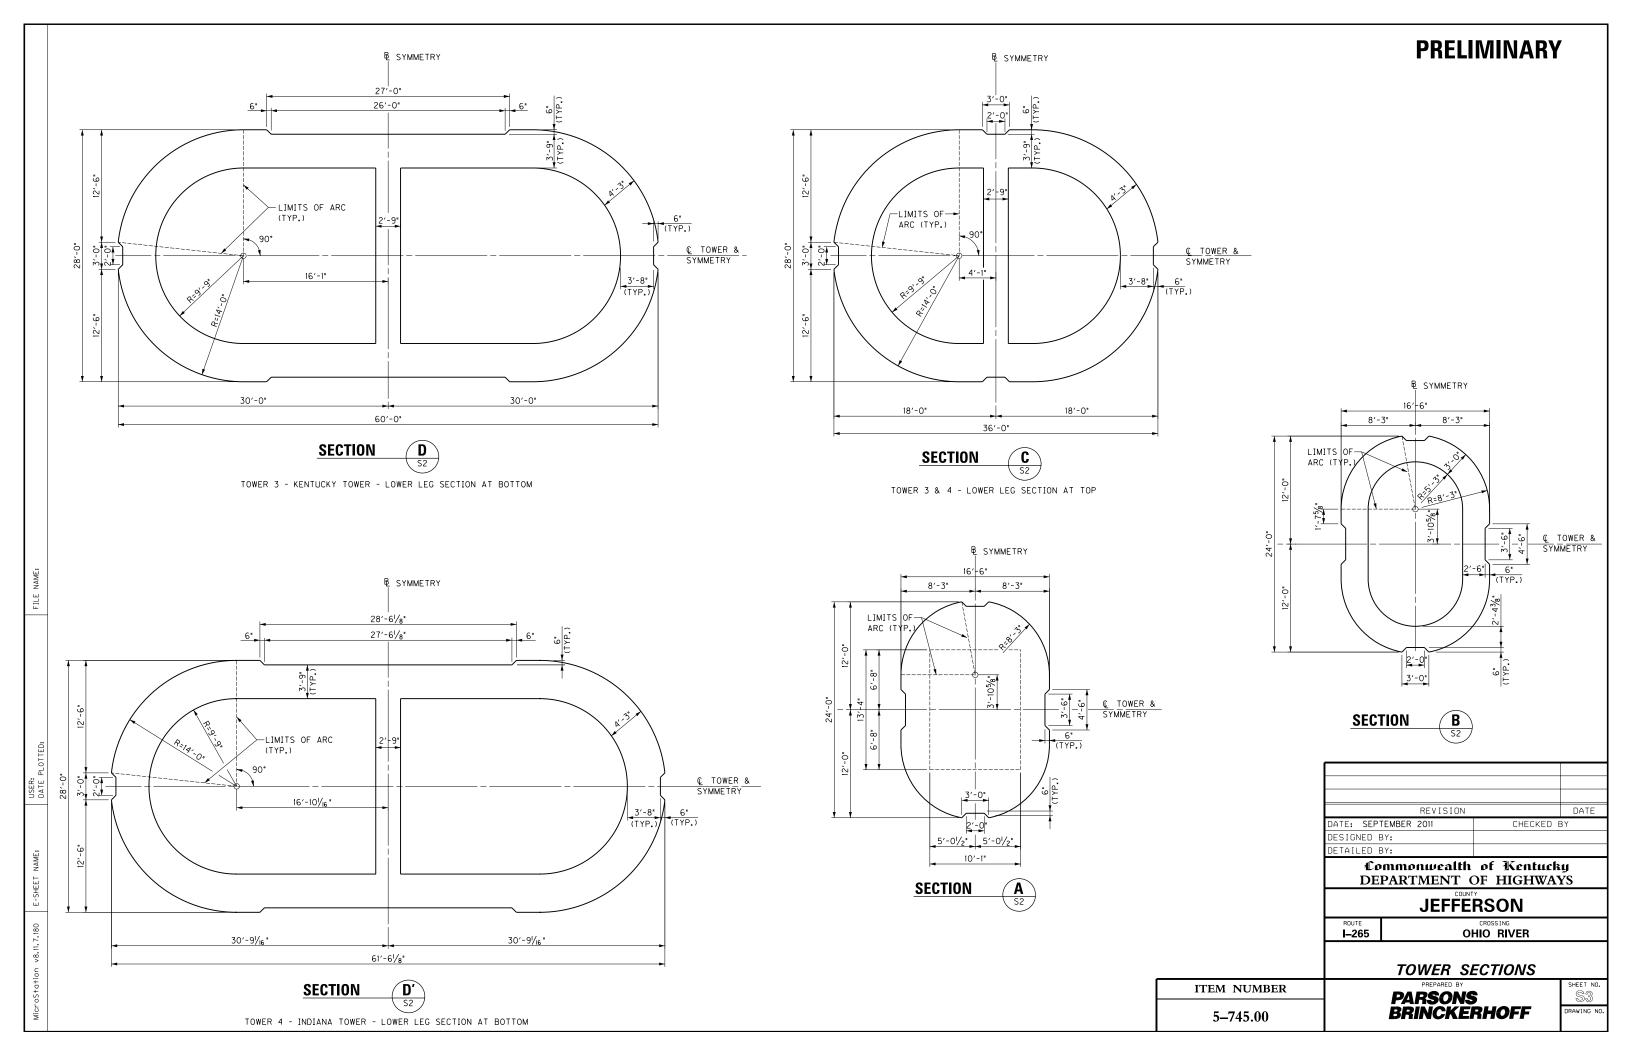

## INDEX OF SHEETS DESCRIPTION SHEET NO. LAYOUT SHEET TYPICAL SECTIONS LEGEND AND UTILITY OWNERS PLAN AND PROFILE SHEETS PROJECT CONTROL SHEET ANCHOR PIER PROTECTION PLAN - PIERS 2 & 5 GENERAL PLAN & ELEVATION TOWERS 3 & 4 GEOMETRY TOWERS 3 & 4 SECTIONS TYPICAL SUPERSTRUCTURE SECTIONS DECK CROSS SLOPE TRANSITION DETAILS TOWER FOOTING LAYOUT TOWER LOWER LEG GEOMETRY PIER 1 TOWER LOWER LEG GEOMETRY PIER 1 PIER 2 PIER 2 PIER 5 INDIANA ABUTMENT ELEVATION AND SECTIONS DECK PLAN CABLE TO GIRDER CONNECTION CABLE TO TOWER CONNECTION WALKWAY/BIKEPATH DETAILS SHEET 1 OF 2 WALKWAY/BIKEPATH DETAILS SHEET 2 OF 2 BARRIER DETAILS DECK DRAINAGE DETAILS SUGGESTED CONSTRUCTION SEQUENCE T1-T2 CONCEPTUAL SIGNING PLANS GEOTECHNICAL SYMBOL SHEET BORING LAYOUT BORING LOGS PLAN, PROFILE & BORING LOGS BEDROCK CONTOURS STRATIGRAPHIC COLUMN HISTORICAL WATER SURFACE ELEVATIONS H1-H5 TOTAL SHEETS (R) ROADWAY (S) STRUCTURE (T) TRAFFIC (G) GEOTECHNICAL (H) HYDROGRAPHS