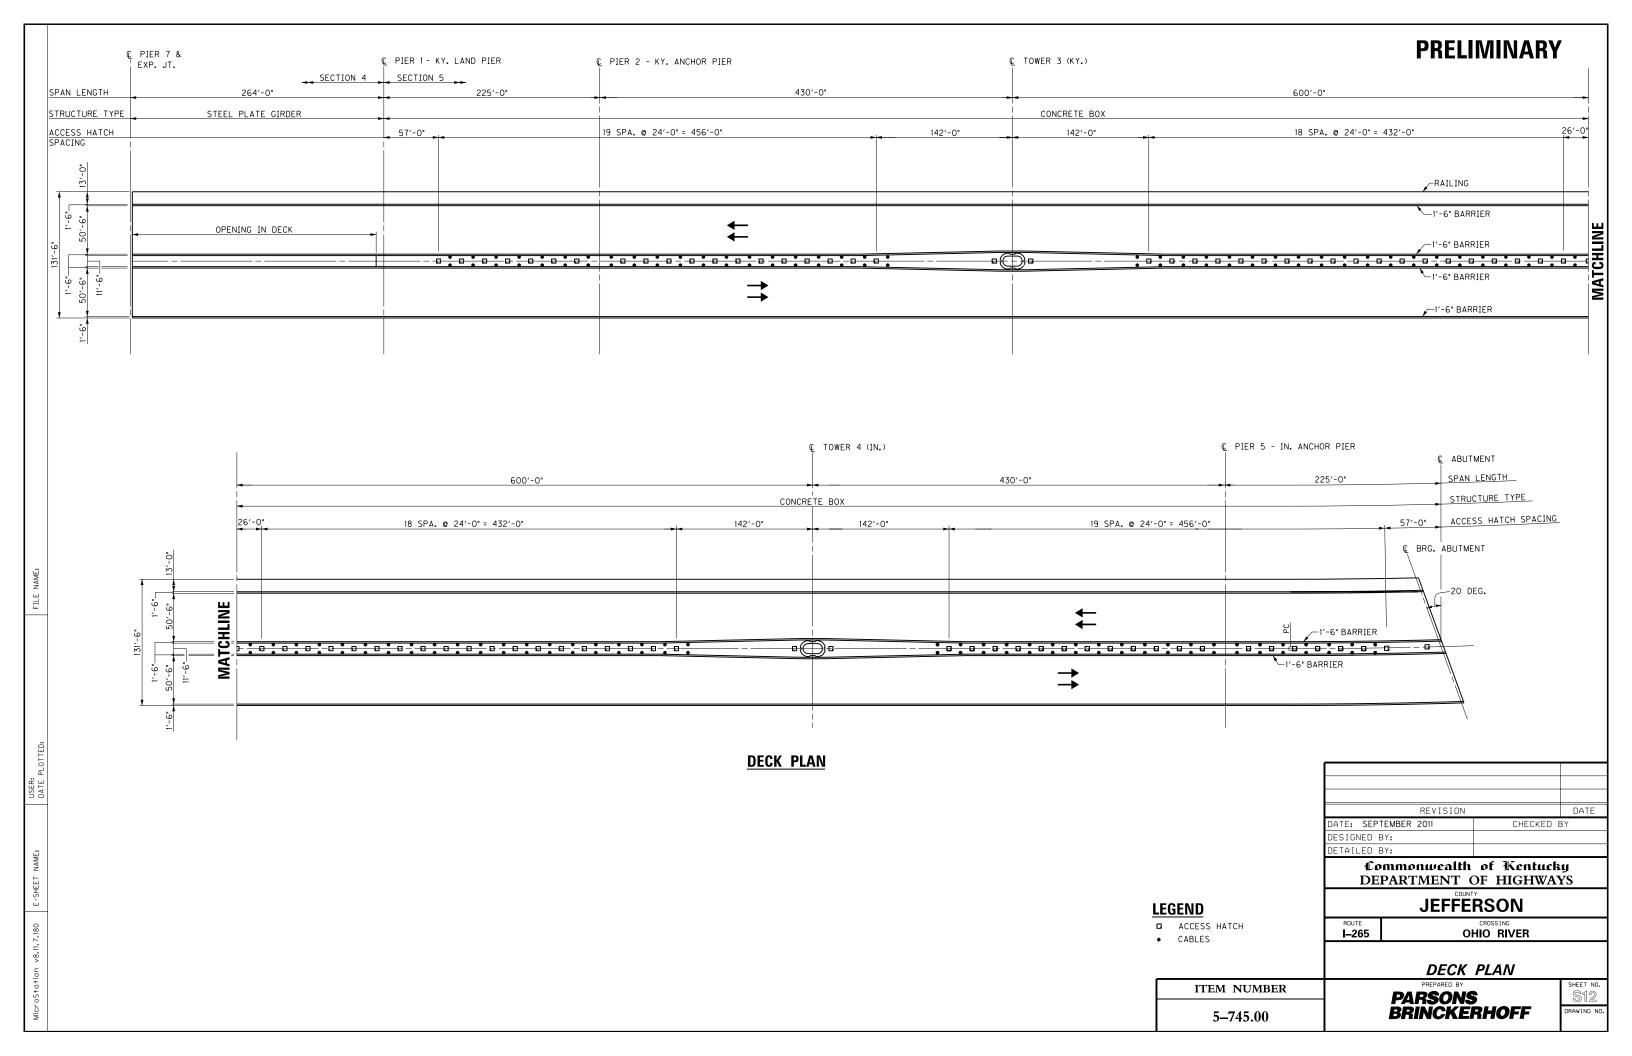

## PLANS OF PROPOSED PROJECT JEFFERSON COUNTY

THE LOUISVILLE-SOUTHERN INDIANA OHIO RIVER BRIDGES PROJECT SECTION 5 - I-265 EAST END BRIDGE OVER THE OHIO RIVER ITEM NO. 5-745.00 PRELIMINARY PLANS

#### **JEFFERSON**

I-265 EAST END BRIDGE OVER THE OHIO RIVER

| ITEM NO.          | 5-745.00        |       | _  <br>_ DAT   |
|-------------------|-----------------|-------|----------------|
|                   |                 |       | - PLAI<br>SUBI |
| LETTING DATE:     |                 |       | P              |
| RECOMMENDED BY:   | PROJECT MANAGER | DATE: | B              |
| PLAN APPROVED BY: |                 | DATE: |                |