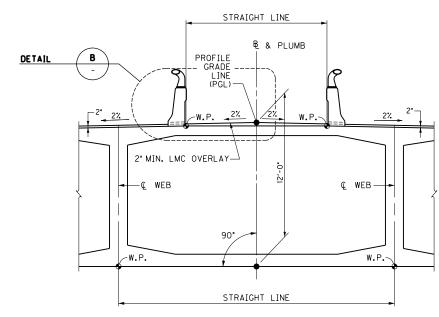

## **JEFFERSON**

ROUTE **I-265** CROSSING
OHIO RIVER DECK CROSS SLOPE

TRANSITION DETAILS ITEM NUMBER

5-745.00

PARSONS BRINCKERHOFF

TEXAS HEAVY TRUCK BARRIER TYPE T80HT - MODIFIED

KENTUCKY BOUND - FASCIA BARRIER