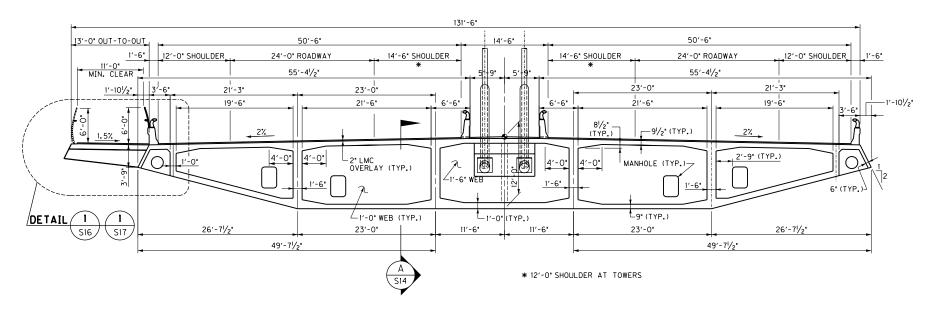

### JEFFERSON

TYPICAL SUPERSTRUCTURE
SECTIONS

sheet no. S4

TTEM NUMBER

PARSONS
BRINCKERHOFF