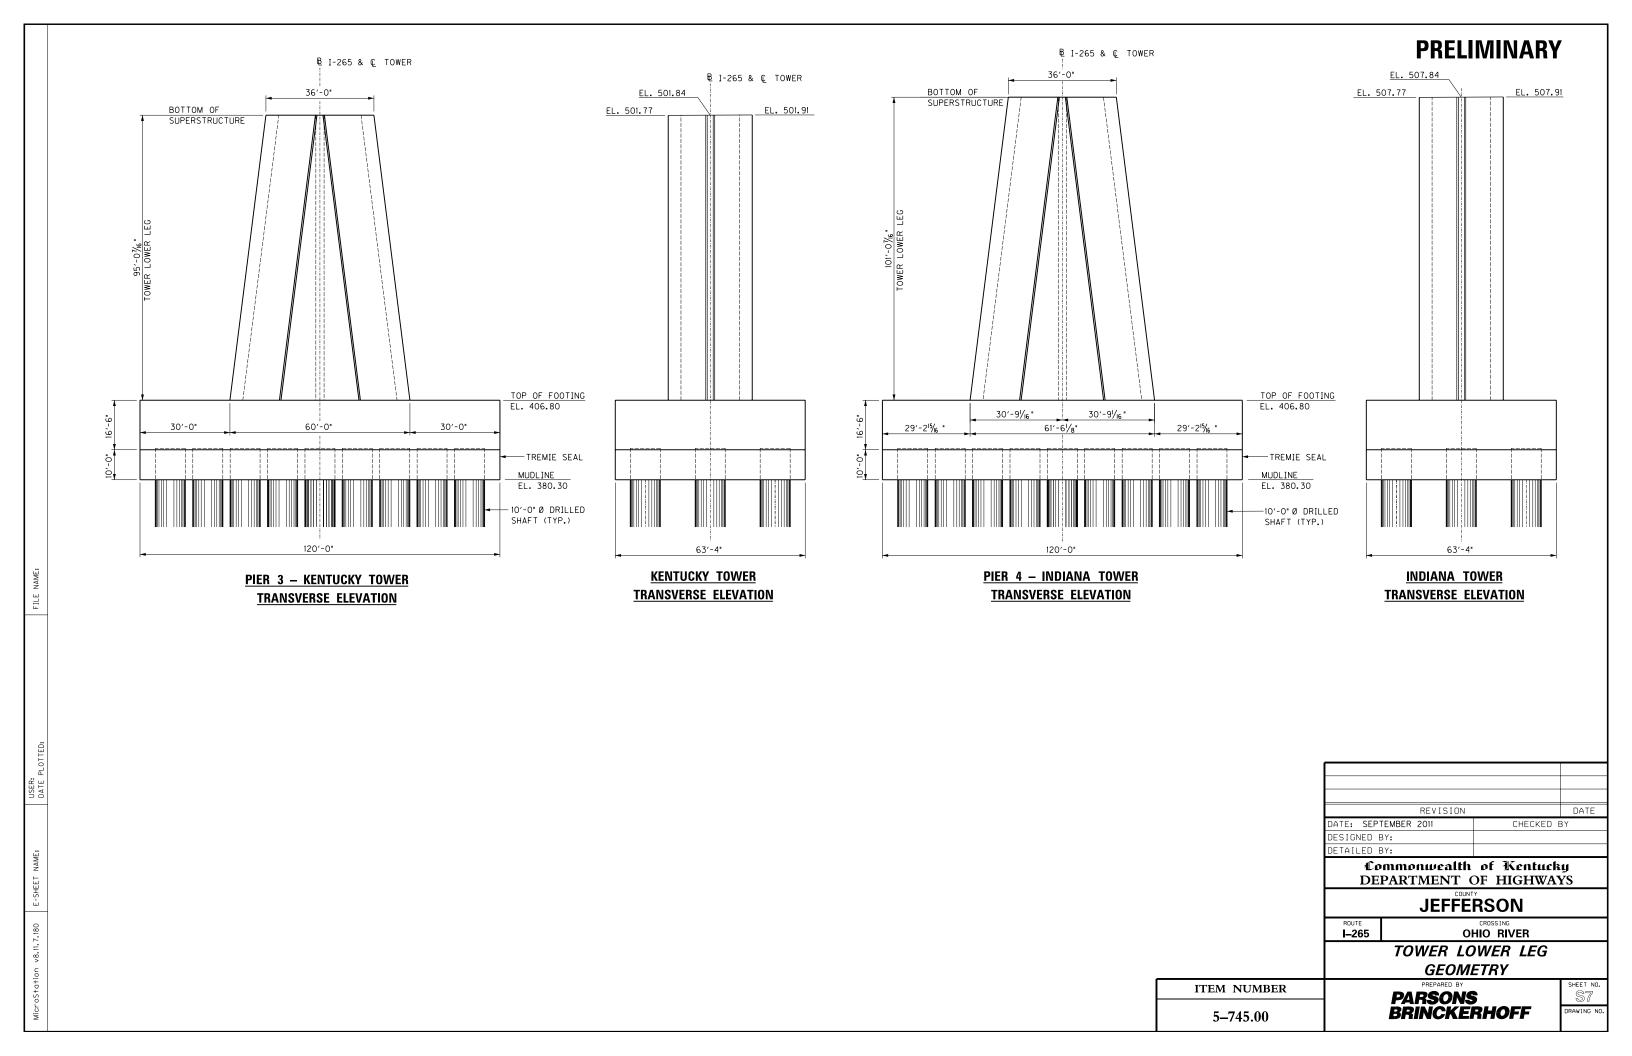

| RECOMMENDED BY:   | PROJECT MANAGER | DATE: | B              |
| PLAN APPROVED BY: |                 | DATE: |                |

STATE HIGHWAY ENGINEER

SEPTEMBER 2011 ANS PREPARED AND BMITTED BY:

PARSONS RINCKERHOFF

















### **CONTROL POINTS OF GEOMETRY**

DETAIL A







| DETAILED BY:  Commonwealth | of Kentucky |
|----------------------------|-------------|
| DEPARTMENT (               | _           |

REVISION

### JEFFERSON

TYPICAL SUPERSTRUCTURE
SECTIONS

sheet no. S4

TTEM NUMBER

PARSONS
BRINCKERHOFF



## **PRELIMINARY**

DATE: SEPTEMBER 2011 CHECKED BY DESIGNED BY: DETAILED BY:

Commonwealth of Kentucky DEPARTMENT OF HIGHWAYS

## **JEFFERSON**

ROUTE **I-265** CROSSING
OHIO RIVER DECK CROSS SLOPE

TRANSITION DETAILS ITEM NUMBER

5-745.00

PARSONS BRINCKERHOFF



























TEXAS HEAVY TRUCK BARRIER TYPE T80HT - MODIFIED

KENTUCKY BOUND - FASCIA BARRIER

PROVIDE SLOTS FOR MEDIAN DRAINAGE

103/4"

TEXAS HEAVY TRUCK BARRIER - TYPE T80HT - MODIFIED

KENTUCKY AND INDIANA MEDIAN ROADWAY BARRIER



TEXAS HEAVY TRUCK BARRIER - TYPE T80HT

INDIANA BOUND ROADWAY FASCIA BARRIER

ITEM NUMBER

5-745.00