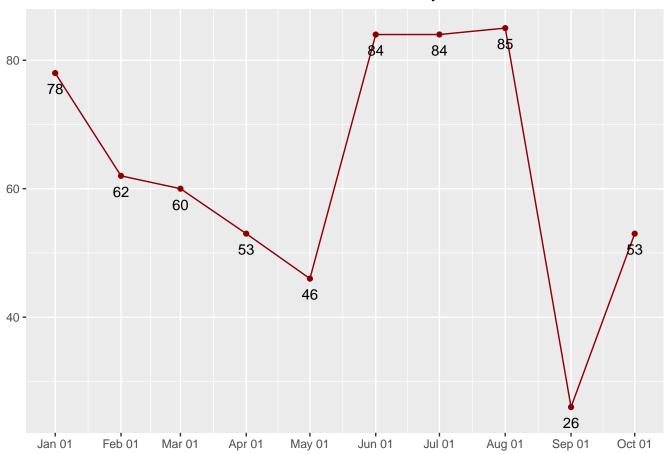

Table 12: Female Juvenile Counts

| Facility                               | Assigned Beds | Available Beds | Held Beds | Down Beds | Total Beds | Capacity Usage |
|----------------------------------------|---------------|----------------|-----------|-----------|------------|----------------|
| Laporte Juvenile Correctional Facility | 55            | 7              | 0         | 0         | 62         | 88.71          |
| Sub-Total                              | 55            | 7              | 0         | 0         | 62         | 88.71          |