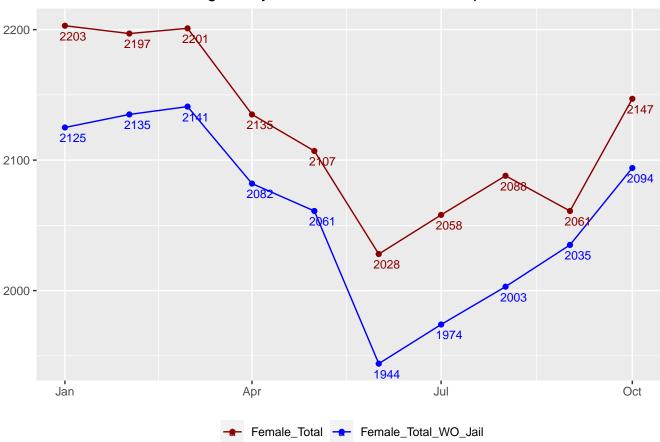

# Monthly Facility Population

Table 17: Facility Population for each Month

| Date       | Adult Male | Adult Female | Juvenile Male | Juvenile Female | Total |
|------------|------------|--------------|---------------|-----------------|-------|
| 2022-01-01 | 20752      | 2067         | 241           | 37              | 23097 |
| 2022-02-01 | 20530      | 2002         | 248           | 37              | 22817 |
| 2022-03-01 | 20537      | 2044         | 251           | 39              | 22871 |
| 2022-04-01 | 20685      | 2093         | 273           | 38              | 23089 |
| 2022-05-01 | 20796      | 2103         | 270           | 35              | 23204 |
| 2022-06-01 | 20667      | 2074         | 271           | 41              | 23053 |
| 2022-07-01 | 20720      | 2067         | 280           | 38              | 23105 |
| 2022-08-01 | 20739      | 2079         | 279           | 35              | 23132 |
| 2022-09-01 | 20727      | 2060         | 273           | 38              | 23098 |
| 2022-10-01 | 20700      | 2087         | 284           | 39              | 23110 |
| 2022-11-01 | 20794      | 2090         | 288           | 42              | 23214 |
| 2022-12-01 | 20719      | 2118         | 300           | 40              | 23177 |
| 2023-01-01 | 20715      | 2112         | 299           | 44              | 23170 |
| 2023-02-01 | 20756      | 2140         | 299           | 43              | 23238 |
| 2023-03-01 | 20752      | 2145         | 297           | 45              | 23239 |
| 2023-04-01 | 20848      | 2082         | 311           | 50              | 23291 |
| 2023-05-01 | 20778      | 2061         | 303           | 48              | 23190 |
| 2023-06-01 | 19669      | 1944         | 302           | 47              | 21962 |
| 2023-07-01 | 19740      | 1974         | 281           | 51              | 22046 |
| 2023-08-01 | 19716      | 2003         | 293           | 51              | 22063 |
| 2023-09-01 | 19825      | 2035         | 302           | 53              | 22215 |
| 2023-10-01 | 20195      | 2094         | 322           | 55              | 22666 |