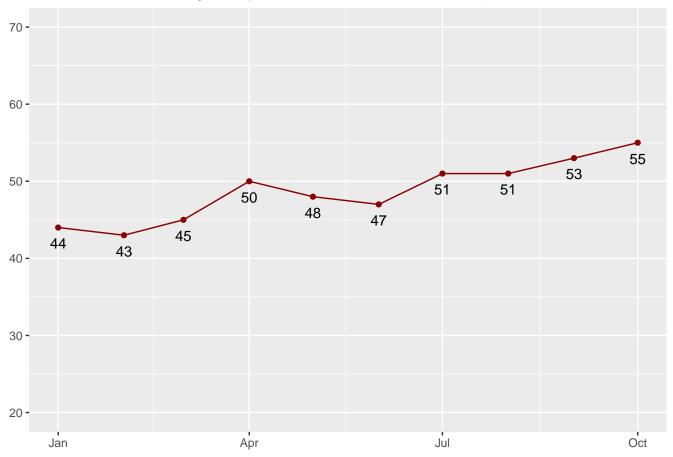

# Monthly Facility Population

Table 17: Facility Population for each Month

| Date       | Adult Male | Adult Female | Juvenile Male | Juvenile Female | Total |
|------------|------------|--------------|---------------|-----------------|-------|
| 2022-01-01 | 20752      | 2067         | 241           | 37              | 23097 |
| 2022-02-01 | 20530      | 2002         | 248           | 37              | 22817 |
| 2022-03-01 | 20537      | 2044         | 251           | 39              | 22871 |
| 2022-04-01 | 20685      | 2093         | 273           | 38              | 23089 |
| 2022-05-01 | 20796      | 2103         | 270           | 35              | 23204 |
| 2022-06-01 | 20667      | 2074         | 271           | 41              | 23053 |
| 2022-07-01 | 20720      | 2067         | 280           | 38              | 23105 |
| 2022-08-01 | 20739      | 2079         | 279           | 35              | 23132 |
| 2022-09-01 | 20727      | 2060         | 273           | 38              | 23098 |
| 2022-10-01 | 20700      | 2087         | 284           | 39              | 23110 |
| 2022-11-01 | 20794      | 2090         | 288           | 42              | 23214 |
| 2022-12-01 | 20719      | 2118         | 300           | 40              | 23177 |
| 2023-01-01 | 20715      | 2112         | 299           | 44              | 23170 |
| 2023-02-01 | 20756      | 2140         | 299           | 43              | 23238 |
| 2023-03-01 | 20752      | 2145         | 297           | 45              | 23239 |
| 2023-04-01 | 20848      | 2082         | 311           | 50              | 23291 |
| 2023-05-01 | 20778      | 2061         | 303           | 48              | 23190 |
| 2023-06-01 | 19669      | 1944         | 302           | 47              | 21962 |
| 2023-07-01 | 19740      | 1974         | 281           | 51              | 22046 |
| 2023-08-01 | 19716      | 2003         | 293           | 51              | 22063 |
| 2023-09-01 | 19825      | 2035         | 302           | 53              | 22215 |
| 2023-10-01 | 20195      | 2094         | 322           | 55              | 22666 |