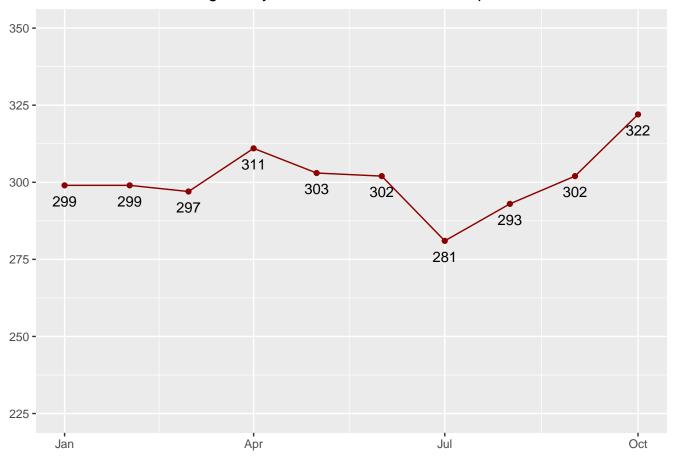

# Monthly Facility Population

Table 17: Facility Population for each Month

| Date       | Adult Male | Adult Female | Juvenile Male | Juvenile Female | Total |
|------------|------------|--------------|---------------|-----------------|-------|
| 2022-01-01 | 20752      | 2067         | 241           | 37              | 23097 |
| 2022-02-01 | 20530      | 2002         | 248           | 37              | 22817 |
| 2022-03-01 | 20537      | 2044         | 251           | 39              | 22871 |
| 2022-04-01 | 20685      | 2093         | 273           | 38              | 23089 |
| 2022-05-01 | 20796      | 2103         | 270           | 35              | 23204 |
| 2022-06-01 | 20667      | 2074         | 271           | 41              | 23053 |
| 2022-07-01 | 20720      | 2067         | 280           | 38              | 23105 |
| 2022-08-01 | 20739      | 2079         | 279           | 35              | 23132 |
| 2022-09-01 | 20727      | 2060         | 273           | 38              | 23098 |
| 2022-10-01 | 20700      | 2087         | 284           | 39              | 23110 |
| 2022-11-01 | 20794      | 2090         | 288           | 42              | 23214 |
| 2022-12-01 | 20719      | 2118         | 300           | 40              | 23177 |
| 2023-01-01 | 20715      | 2112         | 299           | 44              | 23170 |
| 2023-02-01 | 20756      | 2140         | 299           | 43              | 23238 |
| 2023-03-01 | 20752      | 2145         | 297           | 45              | 23239 |
| 2023-04-01 | 20848      | 2082         | 311           | 50              | 23291 |
| 2023-05-01 | 20778      | 2061         | 303           | 48              | 23190 |
| 2023-06-01 | 19669      | 1944         | 302           | 47              | 21962 |
| 2023-07-01 | 19740      | 1974         | 281           | 51              | 22046 |
| 2023-08-01 | 19716      | 2003         | 293           | 51              | 22063 |
| 2023-09-01 | 19825      | 2035         | 302           | 53              | 22215 |
| 2023-10-01 | 20195      | 2094         | 322           | 55              | 22666 |