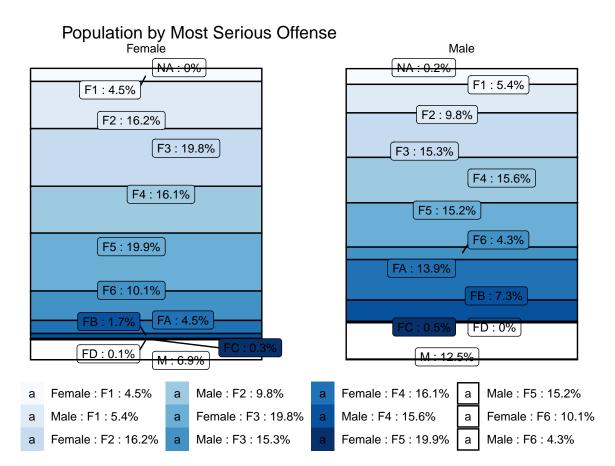

# Admissions by County of Commit for September 2023

Table 23: Admissions by County of Commit

| COUNTY      | F1 | F2 | F3 | F4 | F5 | F6 | FA | FB | FC | FD | M | Total |
|-------------|----|----|----|----|----|----|----|----|----|----|---|-------|
| Adams       | 0  | 0  | 1  | 2  | 3  | 0  | 0  | 0  | 0  | 0  | 0 | 6     |
| Allen       | 2  | 4  | 11 | 17 | 39 | 45 | 1  | 3  | 1  | 1  | 0 | 124   |
| Bartholomew | 0  | 0  | 1  | 1  | 1  | 6  | 0  | 2  | 0  | 0  | 0 | 11    |
| Benton      | 0  | 0  | 0  | 0  | 1  | 0  | 0  | 0  | 0  | 0  | 0 | 1     |
| Blackford   | 0  | 0  | 2  | 1  | 1  | 3  | 0  | 0  | 0  | 0  | 0 | 7     |
| Boone       | 1  | 3  | 1  | 0  | 2  | 1  | 0  | 0  | 0  | 0  | 0 | 8     |
| Brown       | 1  | 0  | 0  | 2  | 1  | 1  | 0  | 0  | 0  | 0  | 0 | 5     |
| Cass        | 0  | 0  | 4  | 2  | 3  | 4  | 1  | 2  | 0  | 0  | 0 | 16    |
| Clark       | 0  | 0  | 1  | 3  | 5  | 0  | 0  | 2  | 0  | 0  | 0 | 11    |
| Clay        | 1  | 0  | 0  | 0  | 1  | 0  | 0  | 0  | 0  | 0  | 0 | 2     |
| Clinton     | 1  | 1  | 0  | 0  | 1  | 2  | 0  | 1  | 0  | 0  | 0 | 6     |
| Crawford    | 0  | 0  | 1  | 0  | 0  | 0  | 0  | 0  | 0  | 0  | 0 | 1     |
| Daviess     | 1  | 0  | 1  | 0  | 2  | 0  | 0  | 0  | 0  | 0  | 0 | 4     |
| De Kalb     | 1  | 2  | 1  | 1  | 5  | 2  | 0  | 0  | 0  | 0  | 0 | 12    |
| Dearborn    | 0  | 1  | 0  | 1  | 4  | 2  | 0  | 0  | 0  | 0  | 0 | 8     |
| Decatur     | 0  | 0  | 0  | 0  | 5  | 1  | 0  | 0  | 0  | 0  | 0 | 6     |
| Delaware    | 2  | 1  | 0  | 2  | 4  | 0  | 0  | 0  | 1  | 0  | 0 | 10    |
| Dubois      | 0  | 0  | 0  | 0  | 1  | 0  | 0  | 0  | 0  | 0  | 0 | 1     |
| Elkhart     | 0  | 0  | 1  | 0  | 6  | 7  | 3  | 2  | 2  | 0  | 0 | 21    |
| Fayette     | 0  | 1  | 1  | 0  | 3  | 4  | 0  | 0  | 0  | 0  | 0 | 9     |
| Floyd       | 0  | 0  | 1  | 0  | 0  | 0  | 1  | 0  | 0  | 0  | 0 | 2     |
| Fountain    | 0  | 0  | 0  | 1  | 2  | 2  | 0  | 1  | 0  | 0  | 0 | 6     |
| Franklin    | 0  | 0  | 3  | 0  | 1  | 3  | 0  | 0  | 0  | 0  | 0 | 7     |
| Gibson      | 0  | 0  | 0  | 0  | 0  | 0  | 1  | 0  | 0  | 0  | 0 | 1     |
| Grant       | 0  | 2  | 0  | 2  | 4  | 0  | 0  | 0  | 0  | 0  | 0 | 8     |
| Greene      | 0  | 0  | 0  | 0  | 1  | 0  | 0  | 0  | 0  | 0  | 0 | 1     |
| Hamilton    | 0  | 0  | 2  | 0  | 6  | 4  | 0  | 2  | 0  | 0  | 0 | 14    |
| Harrison    | 0  | 0  | 2  | 1  | 0  | 1  | 0  | 3  | 0  | 0  | 0 | 7     |
| Hendricks   | 0  | 0  | 1  | 1  | 1  | 1  | 0  | 0  | 0  | 0  | 0 | 4     |
| Henry       | 1  | 0  | 1  | 1  | 2  | 4  | 1  | 0  | 0  | 0  | 0 | 10    |
| Howard      | 1  | 0  | 2  | 5  | 9  | 7  | 0  | 0  | 0  | 0  | 0 | 24    |
| Huntington  | 0  | 0  | 0  | 0  | 6  | 14 | 0  | 0  | 1  | 0  | 0 | 21    |
| Jackson     | 0  | 3  | 2  | 3  | 4  | 0  | 0  | 0  | 0  | 0  | 0 | 12    |
| Jay         | 0  | 0  | 0  | 2  | 2  | 1  | 0  | 1  | 0  | 0  | 0 | 6     |
| Jefferson   | 0  | 2  | 1  | 3  | 10 | 19 | 0  | 1  | 0  | 0  | 0 | 36    |
| Jennings    | 0  | 0  | 0  | 2  | 3  | 0  | 0  | 0  | 1  | 0  | 0 | 6     |
| Johnson     | 0  | 1  | 0  | 2  | 2  | 9  | 0  | 1  | 0  | 0  | 0 | 15    |
| Knox        | 1  | 1  | 1  | 3  | 7  | 1  | 0  | 0  | 0  | 0  | 0 | 14    |
| Kosciusko   | 1  | 2  | 2  | 2  | 3  | 2  | 0  | 1  | 0  | 0  | 0 | 13    |
| La Porte    | 0  | 0  | 0  | 0  | 5  | 0  | 0  | 1  | 0  | 0  | 1 | 7     |
| Lagrange    | 0  | 0  | 0  | 0  | 1  | 0  | 0  | 0  | 0  | 0  | 0 | 1     |
| Lake        | 0  | 1  | 2  | 1  | 11 | 3  | 0  | 1  | 0  | 0  | 0 | 19    |
| Lawrence    | 0  | 2  | 0  | 3  | 4  | 10 | 0  | 0  | 0  | 0  | 0 | 19    |
| Madison     | 1  | 2  | 6  | 6  | 11 | 28 | 0  | 6  | 1  | 0  | 0 | 61    |
| Marion      | 3  | 18 | 38 | 62 | 94 | 7  | 7  | 13 | 1  | 0  | 1 | 244   |

| Marshall       | 0  | 0  | 3   | 0   | 0   | 0      | 0  | 0  | 0 | 0             | 0             | 3             |
|----------------|----|----|-----|-----|-----|--------|----|----|---|---------------|---------------|---------------|
| Martin         | 0  | 0  | 0   | 1   | 0   | 0      | 0  | 0  | 0 | 0             | 0             | 1             |
| Miami          | 0  | 0  | 0   | 1   | 3   | 0      | 0  | 0  | 0 | 0             | 0             | 4             |
| Monroe         | 0  | 0  | 0   | 0   | 1   | 0      | 0  | 3  | 0 | 0             | 0             | 4             |
| Montgomery     | 0  | 0  | 0   | 0   | 0   | 1      | 0  | 0  | 0 | 0             | 0             | 1             |
| Morgan         | 0  | 0  | 2   | 2   | 3   | 0      | 0  | 1  | 0 | 0             | 0             | 8             |
| Newton         | 0  | 1  | 0   | 1   | 0   | 2      | 0  | 1  | 0 | 0             | 0             | 5             |
| Noble          | 0  | 0  | 0   | 0   | 2   | 0      | 0  | 1  | 0 | 0             | 0             | 3             |
|                | 0  | 0  | 0   | 1   | 0   | 2      | 0  | 0  | 0 | 0             | 0             | 3             |
| Orange<br>Owen | 0  | 0  | 0   | 1   | 0   | 0      | 0  | 0  | 0 | 0             | 0             | 3<br>1        |
| Owen           |    | U  | U   | 1   |     |        |    | U  | U | U             |               |               |
| Parke          | 0  | 0  | 0   | 0   | 0   | 2      | 0  | 0  | 0 | 0             | 0             | 2             |
| Perry          | 0  | 1  | 1   | 0   | 0   | 4      | 0  | 0  | 0 | 0             | 0             | 6             |
| Pike           | 0  | 1  | 1   | 2   | 3   | 1      | 0  | 0  | 0 | 0             | 0             | 8             |
| Porter         | 0  | 0  | 0   | 4   | 3   | 0      | 1  | 1  | 0 | 0             | 1             | 10            |
| Posey          | 0  | 1  | 3   | 2   | 5   | 15     | 0  | 0  | 0 | 0             | 0             | 26            |
| Pulaski        | 0  | 0  | 0   | 0   | 1   | 0      | 0  | 0  | 0 | 0             | 0             | 1             |
| Putnam         | 0  | 0  | 1   | 0   | 1   | 0      | 0  | 0  | 0 | 0             | 0             | 2             |
| Randolph       | 0  | 0  | 0   | 0   | 1   | 0      | 0  | 0  | 0 | 0             | 0             | 1             |
| Ripley         | 0  | 0  | 0   | 1   | 3   | 4      | 0  | 0  | 0 | 0             | 0             | 8             |
| Rush           | 0  | 0  | 0   | 0   | 4   | 2      | 0  | 0  | 0 | 0             | 0             | 6             |
|                |    |    |     |     |     |        |    |    |   |               |               |               |
| Saint Joseph   | 0  | 1  | 5   | 4   | 20  | 14     | 1  | 2  | 0 | 0             | 0             | 47            |
| Scott          | 0  | 0  | 0   | 1   | 4   | 0      | 0  | 1  | 0 | 0             | 1             | 7             |
| Shelby         | 0  | 0  | 1   | 2   | 7   | 4      | 0  | 1  | 0 | 0             | 0             | 15            |
| Spencer        | 0  | 1  | 4   | 0   | 2   | 5      | 0  | 1  | 0 | 0             | 0             | 13            |
| Steuben        | 0  | 0  | 1   | 3   | 5   | 2      | 0  | 0  | 0 | 0             | 0             | 11            |
| Sullivan       | 0  | 0  | 2   | 0   | 1   | 3      | 0  | 0  | 0 | 0             | 0             | 6             |
| Switzerland    | 0  | 0  | 0   | 1   | 1   | 1      | 0  | 0  | 0 | 0             | 0             | 3             |
| Tippecanoe     | 1  | 4  | 1   | 0   | 5   | 7      | 0  | 0  | 0 | 0             | 1             | 19            |
| Tipton         | 0  | 0  | 0   | 1   | 0   | 0      | 0  | 0  | 0 | 0             | 0             | 1             |
| Vanderburgh    | 0  | 7  | 9   | 17  | 34  | 33     | 0  | 2  | 0 | 0             | 0             | 102           |
| Vermillion     | 0  | 0  | 0   | 0   | 0   | 1      | 0  | 0  | 0 | 0             | 0             | 1             |
| Vigo           | 1  | 1  | 3   | 6   | 3   | 6      | 0  | 2  | 0 | 0             | 0             | 22            |
| Wabash         | 1  | 0  | 3   | 1   | 11  | 4      | 0  | 1  | 0 | 0             | 0             | 21            |
| Warren         | 0  | 0  | 0   | 0   | 1   | 1      | 0  | 0  | 0 | 0             | 0             | 2             |
| Warrick        | 0  | 0  | 1   | 0   | 2   | 2      | 0  | 0  | 0 | 0             | 0             | 5             |
| Washington     | 0  | 0  | 1   | 2   | 0   | 2      | 0  | 0  | 1 | 0             | 0             | 6             |
| Wayne          | 0  | 1  | 0   | 0   | 2   | 2      | 0  | 1  | 0 | 0             | 0             | 6             |
| Wells          |    |    |     |     |     | 4      |    |    |   |               |               |               |
| White          | 0  | 0  | 0   | 0   | 2 1 | 3      | 0  | 0  | 0 | $\frac{0}{0}$ | $\frac{0}{0}$ | 6<br>5        |
|                | 0  | 0  | 1   | 0   | 5   | 3<br>1 | 0  | 0  | 0 | 0             | 0             | $\frac{3}{7}$ |
| Whitley        |    |    |     |     |     |        |    |    |   |               |               |               |
| Totals         | 21 | 67 | 133 | 186 | 413 | 322    | 17 | 61 | 9 | 1             | 5             | 1235          |