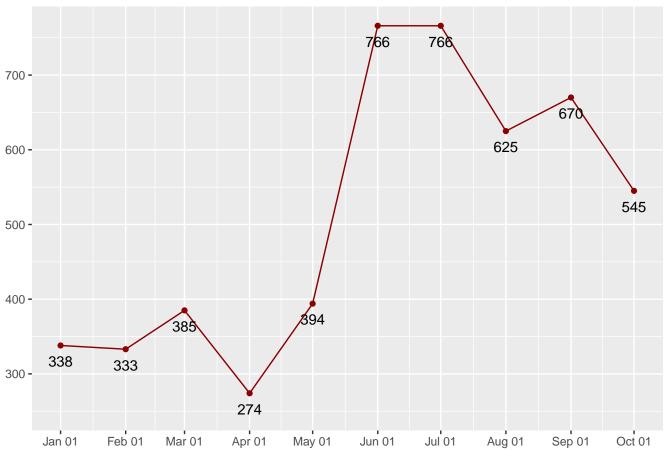

# Community Transition Programs Average Daily Populations

Table 26: Community Transtion Programs Average Daily Populations

| Date       | Average CTP |
|------------|-------------|
| 2020-11-01 | 270         |
| 2020-12-01 | 275         |
| 2021-01-01 | 301         |
| 2021-02-01 | 304         |
| 2021-03-01 | 300         |
| 2021-04-01 | 291         |
| 2021-05-01 | 270         |
| 2021-06-01 | 291         |
| 2021-07-01 | 293         |
| 2021-08-01 | 275         |
| 2021-09-01 | 270         |
| 2021-10-01 | 271         |
| 2021-11-01 | 261         |
| 2021-12-01 | 262         |
| 2022-01-01 | 264         |
| 2022-02-01 | 275         |
| 2022-03-01 | 286         |
| 2022-04-01 | 281         |
| 2022-05-01 | 267         |
| 2022-06-01 | 244         |
| 2022-07-01 | 222         |
| 2022-08-01 | 220         |
| 2022-09-01 | 200         |
| 2022-10-01 | 184         |
| 2022-11-01 | 169         |
| 2022-12-01 | 171         |
| 2023-01-01 | 158         |
| 2023-02-01 | 153         |
| 2023-03-01 | 150         |
| 2023-04-01 | 131         |
| 2023-05-01 | 131         |
| 2023-06-01 | 118         |
| 2023-07-01 | 102         |
| 2023-08-01 | 102         |
| 2023-09-01 | 97          |
| 2023-10-01 | 97          |