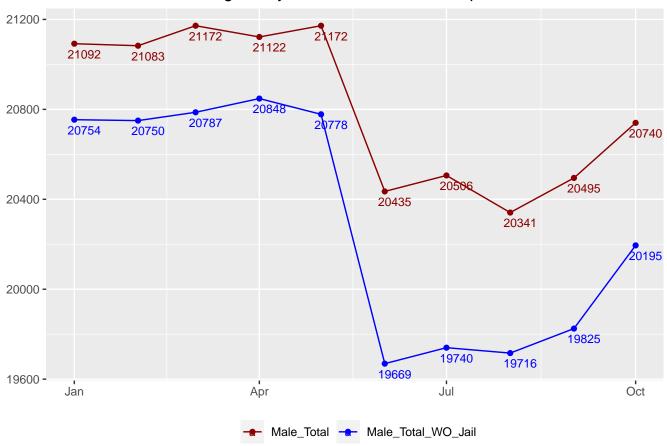

# Monthly Facility Population

Table 17: Facility Population for each Month

| Date       | Adult Male | Adult Female | Juvenile Male | Juvenile Female | Total |
|------------|------------|--------------|---------------|-----------------|-------|
| 2022-01-01 | 20752      | 2067         | 241           | 37              | 23097 |
| 2022-02-01 | 20530      | 2002         | 248           | 37              | 22817 |
| 2022-03-01 | 20537      | 2044         | 251           | 39              | 22871 |
| 2022-04-01 | 20685      | 2093         | 273           | 38              | 23089 |
| 2022-05-01 | 20796      | 2103         | 270           | 35              | 23204 |
| 2022-06-01 | 20667      | 2074         | 271           | 41              | 23053 |
| 2022-07-01 | 20720      | 2067         | 280           | 38              | 23105 |
| 2022-08-01 | 20739      | 2079         | 279           | 35              | 23132 |
| 2022-09-01 | 20727      | 2060         | 273           | 38              | 23098 |
| 2022-10-01 | 20700      | 2087         | 284           | 39              | 23110 |
| 2022-11-01 | 20794      | 2090         | 288           | 42              | 23214 |
| 2022-12-01 | 20719      | 2118         | 300           | 40              | 23177 |
| 2023-01-01 | 20715      | 2112         | 299           | 44              | 23170 |
| 2023-02-01 | 20756      | 2140         | 299           | 43              | 23238 |
| 2023-03-01 | 20752      | 2145         | 297           | 45              | 23239 |
| 2023-04-01 | 20848      | 2082         | 311           | 50              | 23291 |
| 2023-05-01 | 20778      | 2061         | 303           | 48              | 23190 |
| 2023-06-01 | 19669      | 1944         | 302           | 47              | 21962 |
| 2023-07-01 | 19740      | 1974         | 281           | 51              | 22046 |
| 2023-08-01 | 19716      | 2003         | 293           | 51              | 22063 |
| 2023-09-01 | 19825      | 2035         | 302           | 53              | 22215 |
| 2023-10-01 | 20195      | 2094         | 322           | 55              | 22666 |