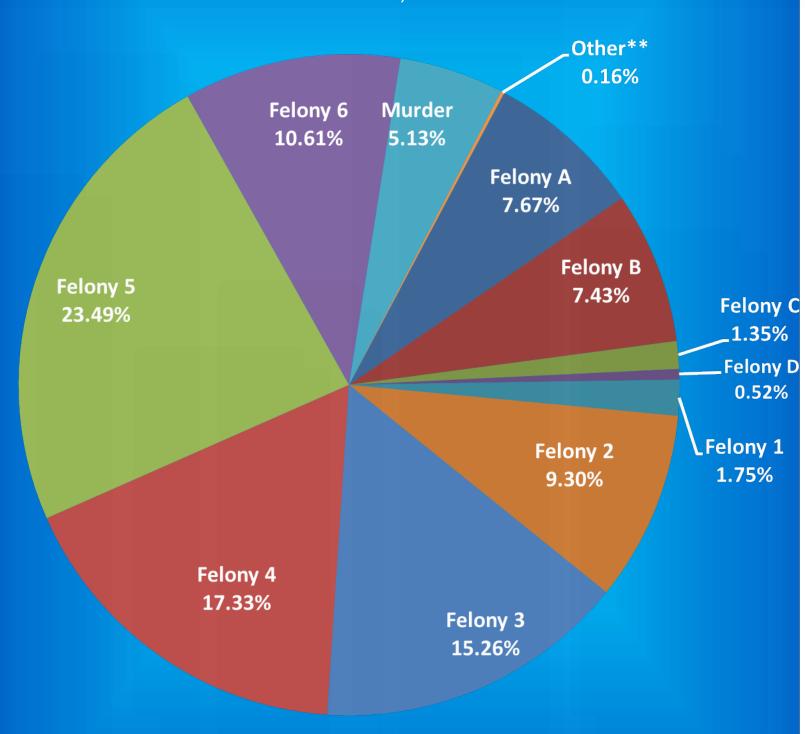

ry Offense | F   | M   | F         | M         |
| Murder       | Murder (35-42-1-1) |                   | 1   |     | - 3       | 34        |
| Murder Total |                    |                   | 1   | (   | ) 3       | 34        |
|              |                    |                   |     |     |           |           |
|              |                    |                   | May | -20 | This Cale | ndar Year |
|              |                    |                   | SE  | x   | SI        | EX        |
|              |                    |                   | F   | M   | F         | M         |
| Grand Total  |                    |                   | 53  | 200 | 371       | 2117      |

Graph A

Female Population by Most Serious Offense Felony Level\*

June 01, 2020 N = 2,529



<sup>·</sup> Includes Offenders Held in County Jails and Contracted Beds

<sup>\*\*</sup> Other includes Safekeepers, Predispositions, Habitual Offenders, Misdemeanants, and Unknowns

Graph B

## Average Daily Adult Female Offender Populations

Calendar Year 2020



Graph C

## Adult Females Held in County Jails May 2020



- Offenders held in county jails are newly sentenced offenders with completed court documents who are awaiting transfer to a DOC facility.
- Jail counts are a dynamic number that are affected by a variety of factors, including; sentencing trends, available DOC beds, and intake process completion.

**Graph D** 

Male Population by Most Serious Offense Felony Level\*



Includes Offenders Held in County Jails and Contracted Beds

<sup>\*\*</sup> Other includes Safekeepe