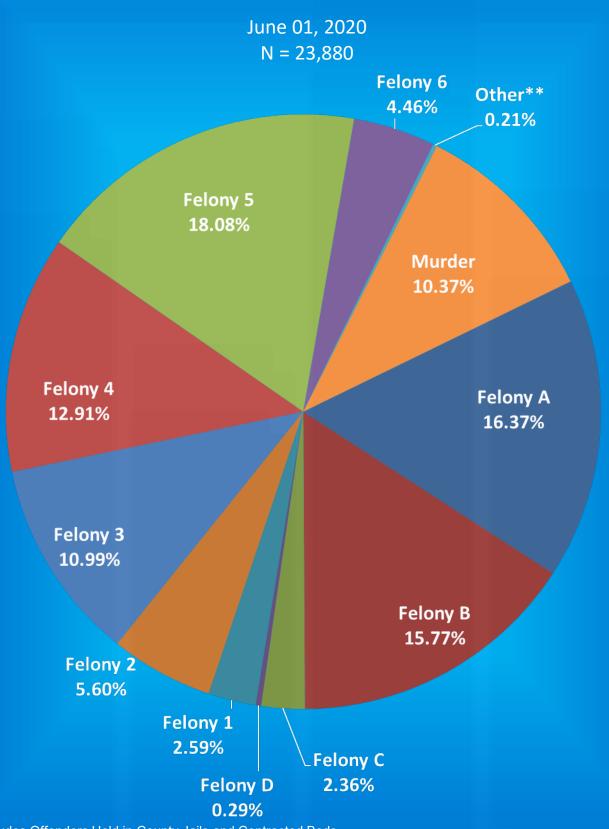

## **Indiana Department of Correction Population Summary**

- There were 23,880 adult male offenders (including 494 county jail "back-ups" and 58 in contracted beds) on June 01, 2020.

  This population is 5% below operational bed capacity for general population.
- ➤ There were 2,529 adult female offenders (including 39 county jail "back-ups" and 18 in contracted beds) on June 01, 2020.

#### TOTALS

|                                                                                 | May<br>Ending<br>Count | General<br>Population<br>Vacancies | Programs &<br>Treatment<br>Vacancies | Restricted<br>Housing &<br>Infirmary<br>Vacancies | Down<br>Beds | Held<br>Beds |
|---------------------------------------------------------------------------------|------------------------|------------------------------------|--------------------------------------|---------------------------------------------------|--------------|--------------|
| GRAND TOTAL FOR ALL ADULT MALES (Includes Jail Bed Count and Contracted Beds)   | 23,880                 | 1,454                              | 306                                  | 270                                               | 733          | 68           |
| TOTAL FOR ADULT MALES IDOC FACILITIES ONLY                                      | 23,328                 | 1,422                              | 298                                  | 270                                               | 733          | 68           |
| GRAND TOTAL FOR ALL ADULT FEMALES (Includes Jail Bed Count and Contracted Beds) | 2,529                  | 369                                | 67                                   | 18                                                | 0            | 1            |
| TOTAL FOR ADULT FEMALES IDOC FACILITIES ONLY                                    | 2,472                  | 318                                | 67                                   | 18                                                | 0            | 1            |
| TOTAL FOR JUVENILE MALES                                                        | 347                    | 285                                | 0                                    | 14                                                | 0            | 11           |
| TOTAL FOR JUVENILE FEMALES                                                      | 29                     | 32                                 | 0                                    | 1                                                 | 0            | 0            |
| GRAND TOTAL FOR THE DEPARTMENT (Includes Jail Bed Count and Contracted Beds)    | 26,785                 | 2,140                              | 373                                  | 303                                               | 733          | 80           |
| GRAND TOTAL FOR THE DEPARTMENT (Excludes Jail Bed Count and Contracted Beds)    | 26,176                 | 2,057                              | 365                                  | 303                                               | 733          | 80           |