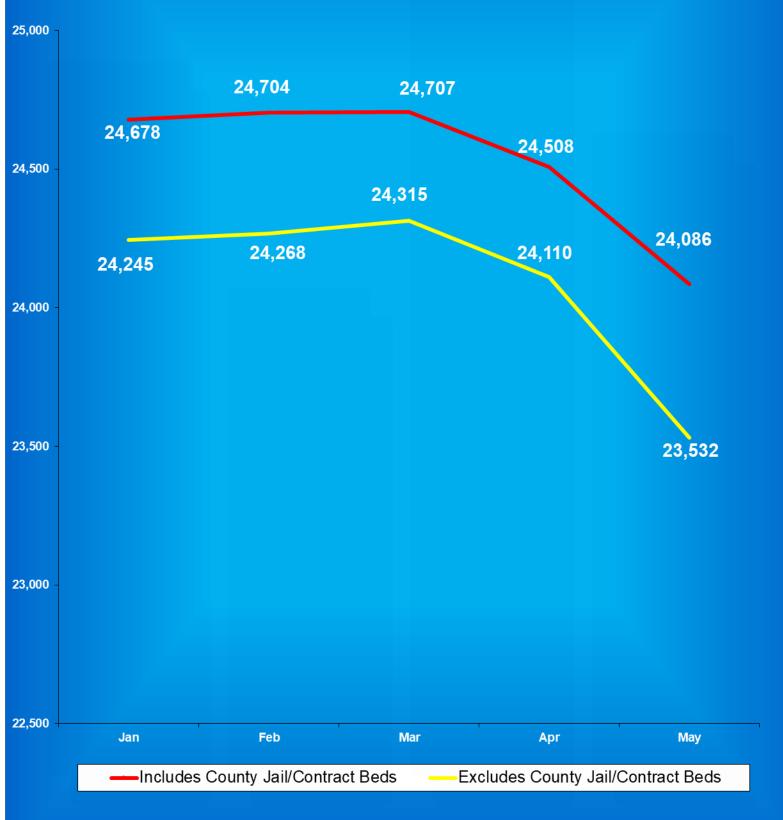

## **Indiana Department of Correction Population Summary**

- There were 23,880 adult male offenders (including 494 county jail "back-ups" and 58 in contracted beds) on June 01, 2020.

  This population is 5% below operational bed capacity for general population.
- ➤ There were 2,529 adult female offenders (including 39 county jail "back-ups" and 18 in contracted beds) on June 01, 2020.