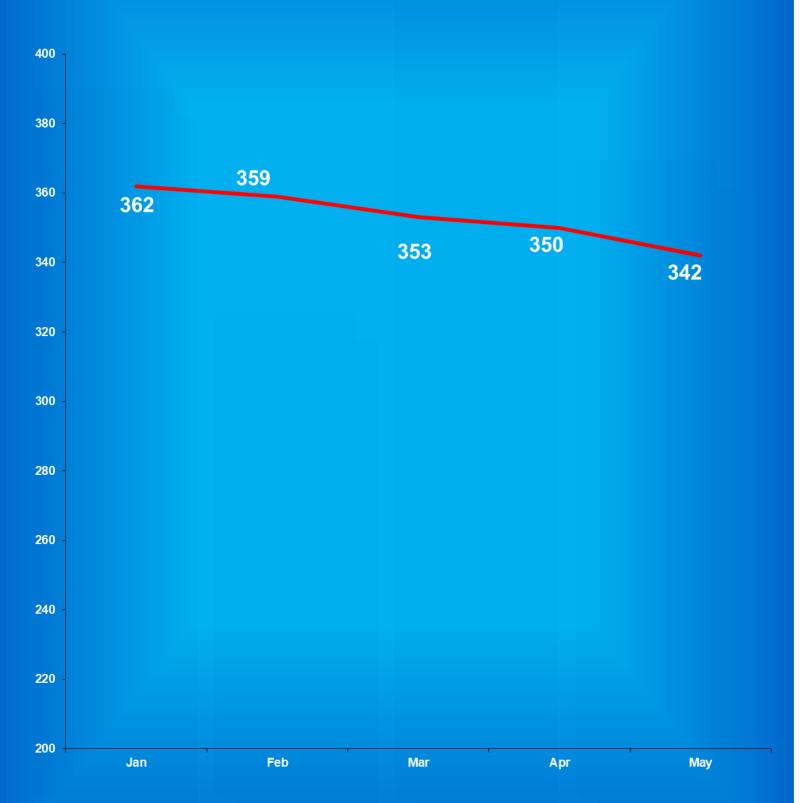

## **Indiana Department of Correction Population Summary**

- There were 23,880 adult male offenders (including 494 county jail "back-ups" and 58 in contracted beds) on June 01, 2020.

  This population is 5% below operational bed capacity for general population.
- ➤ There were 2,529 adult female offenders (including 39 county jail "back-ups" and 18 in contracted beds) on June 01, 2020.

  This population is 10% below the operational bed capacity.
- ➤ There were 347 juvenile male offenders in the Department's facilities on June 01, 2020. This population is 38% below the operational bed capacity.
- There were 29 juvenile female offenders in the Department's facilities on June 01, 2020. This population is 52% below the operational bed capacity.
- ➤ There were 5,528 adult males on parole in Indiana (5,109 Indiana parolees and 419 other jurisdiction parolees) June 01, 2020.
- ➤ There were 680 adult females on parole in Indiana (629 Indiana parolees and 51 other jurisdiction parolees) on June 01, 2020.
- ➤ There were 275 adults admitted to IDOC (220 males and 55 females) and 815 adults released from IDOC (700 males and 115 females) in May 2020.
- > There were 16 juveniles admitted to IDOC (11 males and 5 females) and 28 juveniles released from IDOC (25 males and 3 females) in May 2020.