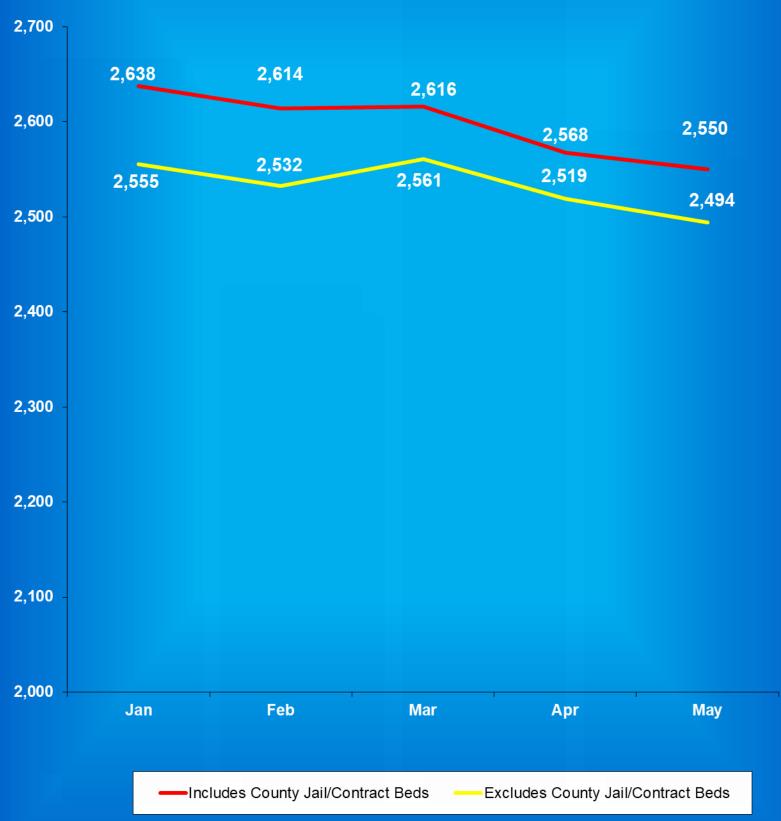

|                   |     |     |           |           |
|              |                    |                   | May | -20 | This Cale | ndar Year |
|              |                    |                   | SE  | x   | SI        | EX        |
|              |                    |                   | F   | M   | F         | M         |
| Grand Total  |                    |                   | 53  | 200 | 371       | 2117      |

Graph A

Female Population by Most Serious Offense Felony Level\*

June 01, 2020 N = 2,529



<sup>·</sup> Includes Offenders Held in County Jails and Contracted Beds

<sup>\*\*</sup> Other includes Safekeepers, Predispositions, Habitual Offenders, Misdemeanants, and Unknowns

Graph B

## Average Daily Adult Female Offender Populations

Calendar Year 2020



Graph C

## Adult Females Held in County Jails May 2020



- Offenders held in county jails are newly sentenced offenders with completed court documents who are awaiting transfer to a DOC facility.
- Jail counts are a dynamic number that are affected by a variety of factors, including; sentencing trends, available DOC beds, and intake process completion.

**Graph D** 

Male Population by Most Serious Offense Felony Level\*



Includes Offenders Held in County Jails and Contracted Beds

<sup>\*\*</sup> Other includes Safekeepers, Predispositions, Habitual Offenders, Misdemeanants, and Unknowns

Graph E

Average Daily Adult Male Offender Populations
Calendar Year 2020



Graph F

Adult Males Held in County Jails
May 2020



- Offenders held in county jails are newly sentenced offenders wit