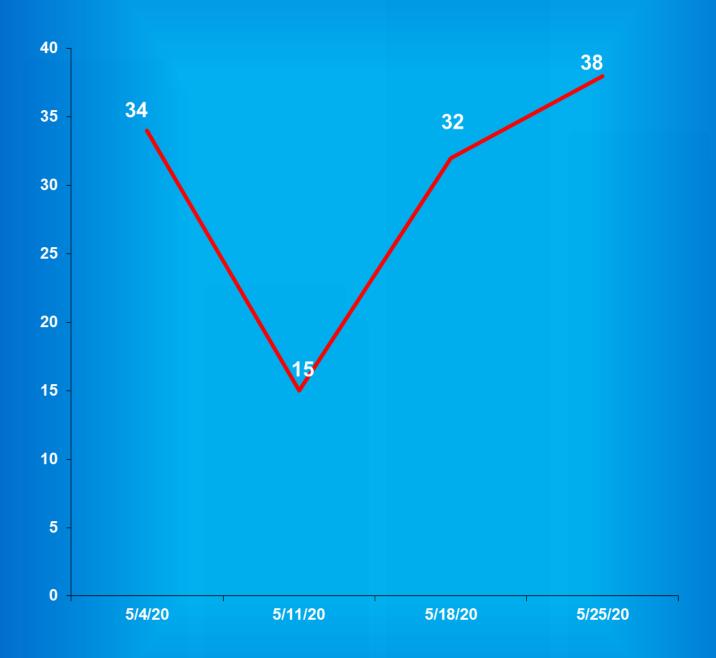

|
|              |                    |                   | May | -20 | This Cale | ndar Year |
|              |                    |                   | SE  | x   | SI        | EX        |
|              |                    |                   | F   | M   | F         | M         |
| Grand Total  |                    |                   | 53  | 200 | 371       | 2117      |

Graph A

Female Population by Most Serious Offense Felony Level\*

June 01, 2020 N = 2,529



<sup>·</sup> Includes Offenders Held in County Jails and Contracted Beds

<sup>\*\*</sup> Other includes Safekeepers, Predispositions, Habitual Offenders, Misdemeanants, and Unknowns

Graph B

## Average Daily Adult Female Offender Populations

Calendar Year 2020



Graph C

## Adult Females Held in County Jails May 2020



- Offenders held in county jails are newly sentenced offenders with completed court documents who are awaiting transfer to a DOC facility.
- Jail counts are a dynamic number that are affected by a variety of factors, including; sentencing trends, available DOC beds, and intake process completion.

**Graph D** 

Male Population by Most Serious Offense Felony Level\*



Includes Offenders Held in County Jails and Contracted Beds

<sup>\*\*</sup> Other includes Safekeepers, Predispositions, Habitual Offenders, Misdemeanants, and Unknowns

Graph E

Average Daily Adult Male Offender Populations
Calendar Year 2020



Graph F

Adult Males Held in County Jails
May 2020



- Offenders held in county jails are newly sentenced offenders with completed court documents who are awaiting transfer to a