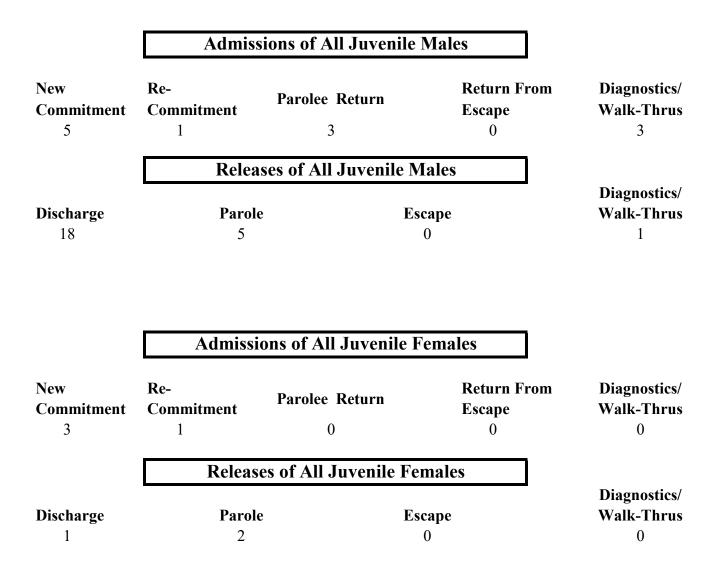

#### Indiana Department of Correction Population Summary

- There were 22,235 adult male offenders (including 717 county jail "back-ups" and 70 in contracted beds) on February 01, 2021. This population is 9% below operational bed capacity for general population.
- There were 2,287 adult female offenders (including 63 county jail "back-ups" and 30 in contracted beds) on February 01, 2021. This population is 17% below the operational bed capacity.
- There were 207 juvenile male offenders in the Department's facilities on February 01, 2021. This population is 62% below the operational bed capacity.
- There were 37 juvenile female offenders in the Department's facilities on February 01, 2021. This population is 39% below the operational bed capacity.
- There were 5,680 adult males on parole in Indiana (5,180 Indiana parolees and 500 other jurisdiction parolees) on February 01, 2021.
- There were 640 adult females on parole in Indiana (575 Indiana parolees and 65 other jurisdiction parolees) on February 01, 2021.
- There were 494 adults admitted to IDOC (418 males and 76 females) and 715 adults released from IDOC (621 males and 94 females) in January 2021.
- There were 16 juveniles admitted to IDOC (12 males and 4 females) and 27 juveniles released from IDOC (24 males and 3 female) in January 2021.