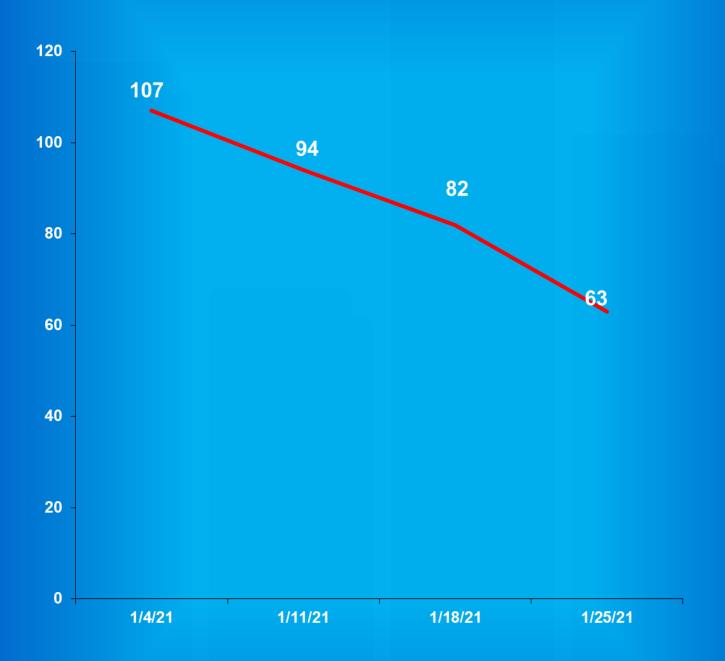

|                        | Minumum Security | & Re-Entry        | - Adult FE            | MALE                    |                                      |           |           |
|------------------------|------------------|-------------------|-----------------------|-------------------------|--------------------------------------|-----------|-----------|
|                        |                  | January<br>Ending | General<br>Population | Programs &<br>Treatment | Restricted<br>Housing &<br>Infirmary | Down      | Held      |
|                        |                  | Count             | Vacancies             | Vacancies               | Vacancies                            | Beds      | Beds      |
| Madison                |                  | 527               | 324                   | 0                       | 0                                    | 0         | 0         |
| Jefferson Co. Re-Entry |                  | 40                | 33                    | 0                       | 0                                    | 0         | 0         |
| Crane House            |                  | 30                | 15                    | 0                       | 0                                    | 0         | 0         |
|                        | Total            | 597               | 372                   | 0                       | 0                                    | 0         | 0         |
|                        | Medium Sec       | urity - Adult     | t FEMALE              |                         |                                      |           |           |
| Rockville              |                  | 919               | 26                    | 245                     | 16                                   | 0         | 0         |
|                        | Total            | 919               | 26                    | 245                     | 16                                   | 0         | 0         |
|                        | Maximum See      | curity - Adu      | lt FEMALE             |                         |                                      |           |           |
| Women's Prison         |                  | 588               | 101                   | 28                      | 12                                   | 0         | 1         |
| Rockville Intake       |                  | 123               | 94                    | 0                       | 0                                    | 0         | 0         |
|                        | Total            | 711               | 195                   | 28                      | 12                                   | 0         | 1         |
|                        | JAII             | BED COU           | NT                    |                         |                                      |           |           |
| Adult Male             |                  | 717               | 717                   | 717                     | 717                                  | 717       | 0%        |
| Adult Female           |                  | <u>63</u>         | <u>63</u>             | <u>63</u>               | <u>63</u>                            | <u>63</u> | <u>0%</u> |
|                        | Total            | 780               | 780                   | 780                     | 780                                  | 780       | 0         |