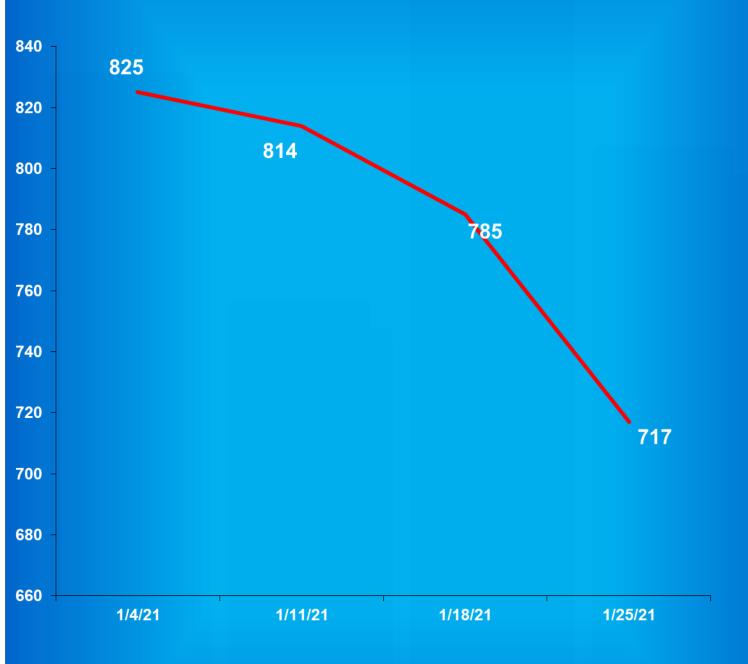

|                        | Minumum Security | & Re-Entry        | - Adult FE            | MALE                    |                                      |           |           |
|------------------------|------------------|-------------------|-----------------------|-------------------------|--------------------------------------|-----------|-----------|
|                        |                  | January<br>Ending | General<br>Population | Programs &<br>Treatment | Restricted<br>Housing &<br>Infirmary | Down      | Held      |
|                        |                  | Count             | Vacancies             | Vacancies               | Vacancies                            | Beds      | Beds      |
| Madison                |                  | 527               | 324                   | 0                       | 0                                    | 0         | 0         |
| Jefferson Co. Re-Entry |                  | 40                | 33                    | 0                       | 0                                    | 0         | 0         |
| Crane House            |                  | 30                | 15                    | 0                       | 0                                    | 0         | 0         |
|                        | Total            | 597               | 372                   | 0                       | 0                                    | 0         | 0         |
|                        | Medium Sec       | urity - Adult     | t FEMALE              |                         |                                      |           |           |
| Rockville              |                  | 919               | 26                    | 245                     | 16                                   | 0         | 0         |
|                        | Total            | 919               | 26                    | 245                     | 16                                   | 0         | 0         |
|                        | Maximum See      | curity - Adu      | lt FEMALE             |                         |                                      |           |           |
| Women's Prison         |                  | 588               | 101                   | 28                      | 12                                   | 0         | 1         |
| Rockville Intake       |                  | 123               | 94                    | 0                       | 0                                    | 0         | 0         |
|                        | Total            | 711               | 195                   | 28                      | 12                                   | 0         | 1         |
|                        | JAII             | BED COU           | NT                    |                         |                                      |           |           |
| Adult Male             |                  | 717               | 717                   | 717                     | 717                                  | 717       | 0%        |
| Adult Female           |                  | <u>63</u>         | <u>63</u>             | <u>63</u>               | <u>63</u>                            | <u>63</u> | <u>0%</u> |
|                        | Total            | 780               | 780                   | 780                     | 780                                  | 780       | 0         |