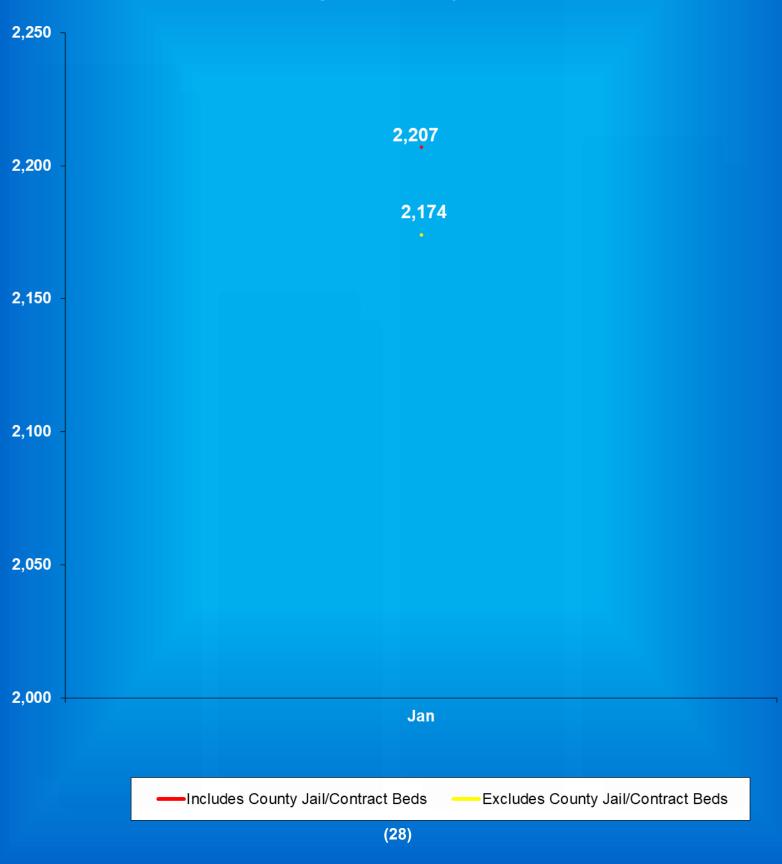

#### Indiana Department of Correction Table 8 The Number of Department of Correction Offenders Held in County Jails\*