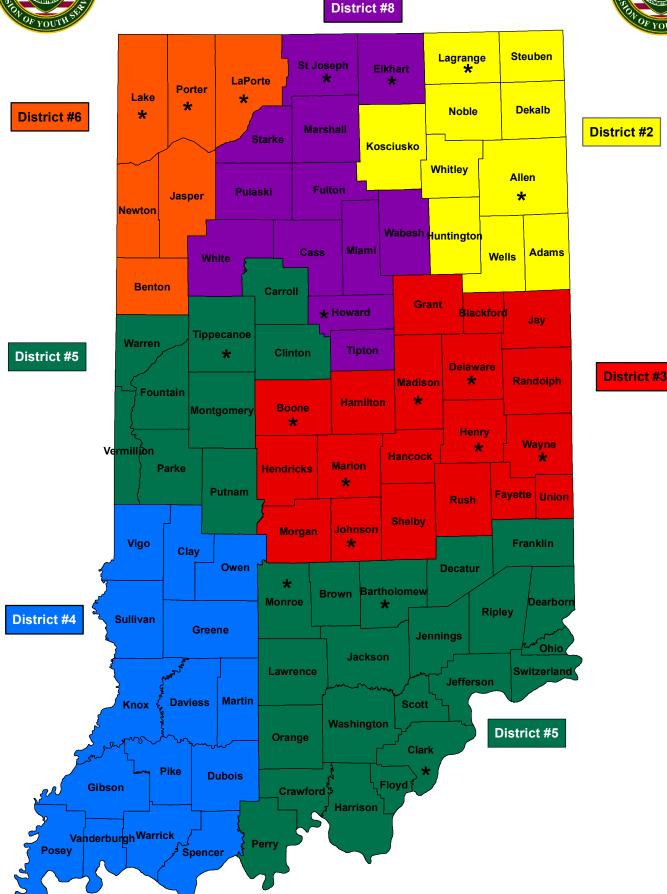

#### Indiana Department of Correction Table 4 Parole Caseload on February 6th, 2021

|                           |       | Indiana Parolees |            | Other Jurisdiction               |              |
|---------------------------|-------|------------------|------------|----------------------------------|--------------|
|                           | Adult | Adult            | Adult      | Adult                            |              |
| Parole District           | Male  | Female           | Male       | <u>Female</u>                    | <u>Total</u> |
| Interstate Compact (PD0)* | 362   | 28               | 500        | 65                               | 955          |
|                           |       |                  | District S | upervision Breakdown as follows: |              |
| Re-Entry Parole (PD1)     | 338   | 50               | 25         | 2                                | 415          |
| Fort Wayne (PD2)          | 644   | 78               | 51         | 5                                | 778          |
| Indianapolis (PD3)        | 1087  | 95               | 99         | 14                               | 1,295        |
| Evansville (P4A)          | 445   | 41               | 55         | 8                                | 549          |
| Terre Haute (P4B)         | 425   | 43               | 26         | 6                                | 500          |
| Bloomington (PD5)         | 299   | 41               | 34         | 7                                | 381          |
| Gary (PD6)                | 383   | 23               | 58         | 3                                | 467          |
| New Castle (PD7)          | 633   | 89               | 44         | 9                                | 775          |
| South Bend (PD8)          | 644   | 56               | 67         | 6                                | 773          |
| Madison (PD9)             | 282   | 59               | 41         | 5                                | 387          |
| Total                     | 5,542 | 603              | 500        | 65                               | 6,710        |