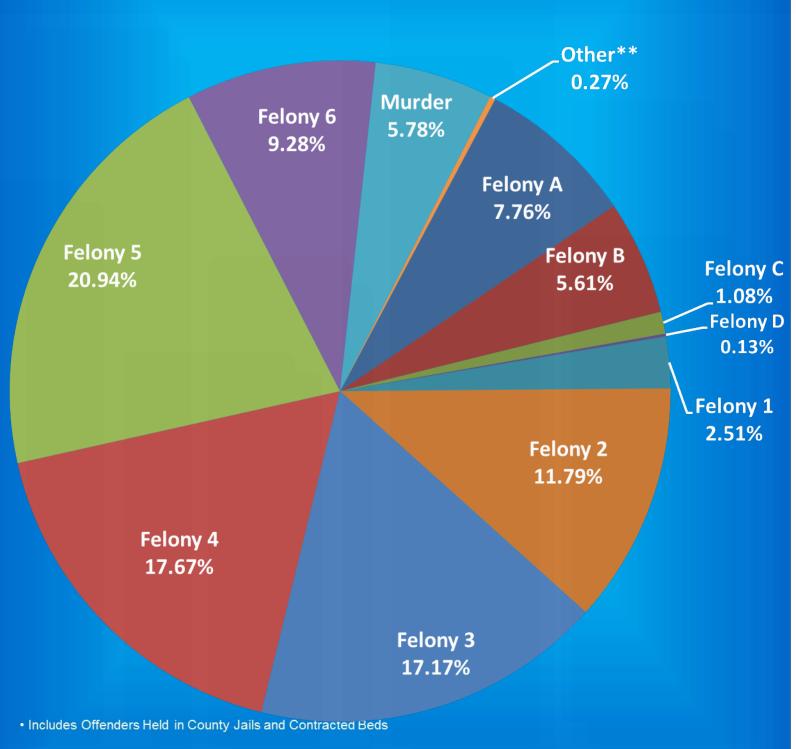

#### Indiana Department of Correction Table 6 New Admissions by County of Commitment - Adult Offenders

January 2021

|             |        |        |        |        |    | E. | 1T.     | 1  |    |    |    |        |       | January 2021 |        |    |    |        |    | E.L. |        | .1 |    |     |    |        |         |
|-------------|--------|--------|--------|--------|----|----|---------|----|----|----|----|--------|-------|--------------|--------|----|----|--------|----|------|--------|----|----|-----|----|--------|---------|
| <b>a</b> .  |        |        |        | na     |    |    | lony Lo |    |    |    |    | 0.1    |       | <b>a</b> .   |        |    |    | P.C    |    |      | ny Lev |    |    |     |    |        |         |
| County      | Murder | FA     | FB     | FC     | FD | F1 | F2      | F3 | F4 | F5 | F6 | Other* | Total | County       | Murder | FA | FB | FC     | FD | F1   | F2     | F3 | F4 | F5  | F6 | Other* | Total   |
| Adams       | 0      | 0      | 0      | 0      | 0  | 0  | 0       | 0  | 1  | 0  | 1  | 0      | 2     | Madison      | 1      | 0  | 2  | 0      | 0  | 0    | 0      | 0  | 2  | 3   | 7  | 0      | 15      |
| Allen       | 1      | 0      | 2      | 1      | 0  | 1  | 0       | 2  | 1  | 16 | 7  | 0      | 31    | Marion       | 0      | 1  | 2  | 0      | 0  | 0    | 5      | 17 | 12 | 38  | 0  | 0      | 75      |
| Bartholomew | 0      | 0      | 0      | 0      | 0  | 0  | 0       | 0  | 0  | 1  | 3  | 0      | 4     | Marshall     | 0      | 0  | 0  | 0      | 0  | 0    | 2      | 2  | 1  | 1   | 0  | 0      | 6       |
| Benton      | 0      | 0      | 0      | 0      | 0  | 0  | 0       | 0  | 0  | 0  | 0  | 0      | 0     | Martin       | 0      | 0  | 0  | 0      | 0  | 0    | 0      | 0  | 0  | 0   | 0  | 0      | 0       |
| Blackford   | 0      | 0      | 1      | 0      | 0  | 0  | 0       | 0  | 0  | 0  | 1  | 0      | 2     | Miami        | 0      | 0  | 0  | 0      | 0  | 0    | 0      | 0  | 0  | 0   | 0  | 0      | 0       |
| Boone       | 0      | 0      | 0      | 0      | 0  | 0  | 0       | 2  | 0  | 2  | 0  | 0      | 4     | Monroe       | 0      | 0  | 1  | 0      | 0  | 0    | 0      | 0  | 3  | 2   | 1  | 0      | 7       |
| Brown       | 0      | 0      | 0      | 0      | 0  | 0  | 0       | 0  | 0  | 0  | 0  | 0      | 0     | Montgomery   | 0      | 0  | 0  | 0      | 0  | 0    | 0      | 0  | 0  | 1   | 1  | 0      | 2       |
| Carroll     | 0      | 0      | 0      | 0      | 0  | 0  | 0       | 0  | 0  | 0  | 0  | 0      | 0     | Morgan       | 0      | 0  | 0  | 0      | 0  | 0    | 0      | 0  | 1  | 1   | 1  | 0      | 3       |
| Cass        | 0      | 0      | 0      | 0      | 1  | 0  | 1       | 2  | 0  | 5  | 1  | 0      | 3     | Newton       | 1      | 0  | 0  | 0      | 0  | 0    | 0      | 0  | 0  | 0   | 1  | 0      | 2       |
| Clark       | 0      | 0      | 0      | 0      | 0  | 0  | 0       | 0  | 0  | 2  | 0  | 0      | 2     | Noble        | 0      | 0  | 0  | 0      | 0  | 0    | 1      | 0  | 0  | 3   | 0  | 0      | 4       |
| Clay        | 1      | 0      | 0      | 0      | 0  | 1  | 0       | 0  | 0  | 1  | 0  | 0      | 3     | Ohio         | 0      | 0  | 0  | 0      | 0  | 0    | 0      | 0  | 0  | 0   | 0  | 0      | 0       |
| Clinton     | 0      | 0      | 0      | 0      | 0  | 0  | 1       | 0  | 1  | 2  | 1  | 0      | 5     | Orange       | 0      | 0  | 0  | 0      | 0  | 0    | 0      | 2  | 0  | 0   | 0  | 0      | 2       |
| Crawford    | 0      | 0      | 0      | 0      | 0  | 0  | 0       | 0  | 0  | 0  | 0  | 0      | 0     | Owen         | 0      | 0  | 0  | 0      | 0  | 0    | 0      | 0  | 0  | 1   | 0  | 0      | 1       |
| Daviess     | 0      | 0      | 0      | 0      | 0  | 0  | 0       | 0  | 0  | 1  | 0  | 0      | 1     | Parke        | 0      | 0  | 0  | 0      | 0  | 0    | 0      | 0  | 0  | 0   | 1  | 0      | 1       |
| Dearborn    | 0      | 0      | 0      | 0      | 0  | 0  | 1       | 0  | 0  | 4  | 0  | 0      | 5     | Perry        | 0      | 0  | 0  | 0      | 0  | 0    | 0      | 0  | 0  | 1   | 0  | 0      | 1       |
| Decatur     | 0      | 0      | 0      | 0      | 0  | 0  | 0       | 2  | 0  | 0  | 1  | 0      | 3     | Pike         | 0      | 0  | 0  | 0      | 0  | 0    | 0      | 0  | 0  | 0   | 0  | 0      | 0       |
| DeKalb      | 0      | 0      | 0      | 0      | 0  | 0  | 0       | 0  | 0  | 0  | 1  | 0      | 1     | Porter       | 0      | 1  | 0  | 0      | 0  | 0    | 1      | 1  | 1  | 0   | 1  | 0      | 5       |
| Delaware    | 0      | 0      | 0      | 1      | 0  | 1  | 0       | 0  | 0  | 1  | 0  | 0      | 3     | Posey        | 0      | 0  | 0  | 0      | 0  | 0    | 0      | 0  | 0  | 1   | 0  | 0      | 1       |
| Dubois      | 0      | 0      | 0      | 0      | 0  | 0  | 0       | 0  | 1  | 0  | 0  | 0      | 1     | Pulaski      | 0      | 0  | 0  | 0      | 0  | 0    | 0      | 0  | 1  | 0   | 0  | 0      | 1       |
| Elkhart     | 1      | 1      | 4      | 0      | 0  | 0  | 1       | 2  | 2  | 8  | 1  | 0      | 20    | Putnam       | 0      | 0  | 0  | 0      | 0  | 0    | 0      | 0  | 1  | 0   | 0  | 0      | 1       |
| Fayette     | 0      | 0      | 0      | 0      | 0  | 0  | 1       | 0  | 2  | 3  | 0  | 0      | 6     | Randolph     | 0      | 0  | 0  | 0      | 0  | 0    | 0      | 0  | 0  | 1   | 0  | 0      | 1       |
| Floyd       | 0      | 0      | 0      | 1      | 0  | 0  | 1       | 1  | 0  | 1  | 0  | 0      | 4     | Ripley       | 0      | 0  | 0  | 0      | 0  | 0    | 0      | 0  | 0  | 1   | 2  | 0      | 3       |
| Fountain    | 0      | 0      | 0      | 0      | 0  | 0  | 0       | 0  | 0  | 0  | 0  | 0      | 0     | Rush         | 0      | 0  | 0  | 0      | 0  | 0    | 0      | 1  | 0  | 1   | 0  | 0      | 2       |
| Franklin    | 0      | 0      | 1      | 0      | 0  | 0  | 0       | 1  | 0  | 2  | 0  | 0      | 4     | St. Joseph   | 0      | 0  | 0  | 0      | 0  | 0    | 1      | 3  | 2  | 4   | 3  | 0      | 13      |
| Fulton      | 0      | 0      | 0      | 0      | 0  | 0  | 0       | 0  | 0  | 0  | 1  | 0      | 1     | Scott        | 0      | 0  | 0  | 0      | 0  | 0    | 0      | 0  | 0  | 1   | 0  | 0      | 1       |
| Gibson      | 0      | 0      | 0      | 0      | 0  | 0  | 0       | 0  | 0  | 1  | 0  | 0      | 1     | Shelby       | 0      | 0  | 0  | 2      | 0  | 0    | 0      | 5  | 1  | 0   | 1  | 0      | 9       |
| Grant       | 0      | 0      | 1      | 0      | 0  | 0  | 0       |    | 1  | 0  | 0  | 0      | 3     | Spencer      | 0      | 0  | 0  | 0      | 0  | 0    |        | 0  | 0  | 0   | 0  | 0      | 0       |
|             | 0      | 0      | 1      | 0      | 0  | 0  | 0       | 1  | 1  | 0  | 0  | 0      | 3     | •            | 0      | 0  | 0  | 0      | 0  | 0    | 0      | 0  | 0  | 0   | 0  | 0      | 0       |
| Greene      | 0      | 0      | 1      | 0      | 0  | 0  | 0       | 0  | 0  | 0  | 0  | 0      | 1     | Starke       | 0      | 0  | 0  | 0      | 0  | 0    | 0      | 0  | 0  | 0   | 0  | 0      | 0       |
| Hamilton    | 0      | 0      | 0      | 0      | 0  | 0  | 1       | 1  | 1  | 3  | 3  | 0      | 9     | Steuben      | 0      | 0  | 0  | 0      | 0  | 0    | 0      | 0  | 1  | 0   | 0  | 0      | 1       |
| Hancock     | 0      | 0      | 0      | 0      | 0  | 0  | 0       | 0  | 0  | 2  | 0  | 0      | 2     | Sullivan     | 0      | 0  | 0  | 0      | 0  | 0    | 0      | 0  | 0  | 0   | 0  | 0      | 0       |
| II          | 0      | 0      | 0      | 0      | 0  | 1  | 0       |    | 0  | 0  | 0  | 0      |       | 6            | 0      | 0  | 0  |        | 0  | 0    | 0      | 0  | 0  | 0   | 0  | 0      | 0       |
| Harrison    | 0      | 0<br>0 | 0<br>0 | 0<br>0 | 0  | 0  | -       | 0  | 1  | 0  | 0  | 0<br>0 | 1     | Switzerland  | 0      | 0  | 1  | 0<br>0 |    | 0    | 0      | 0  | 5  | 0   | 2  | 0      | 0<br>18 |
| Hendricks   |        |        |        |        |    |    | 1       | 1  | 1  |    | 0  |        |       | Tippecanoe   |        |    | -  |        | 0  |      | 1      | 6  |    |     |    |        |         |
| Henry       | 0      | 0      | 0      | 0      | 0  | 0  | 1       | 0  | 0  | 2  | 1  | 0      | 4     | Tipton       | 0      | 0  | 0  | 0      | 0  | 0    | 0      | 0  | 0  | 0   | 0  | 0      | 0       |
| Howard      | 0      | 0      | 1      | 0      | 0  | 0  | 1       | 1  | 2  | 9  | 0  | 0      | 14    | Union        | 0      | 0  | 0  | 0      | 0  | 0    | 0      | 0  | 0  | 0   | 0  | 0      | 0       |
| Huntington  | 0      | 0      | 0      | 0      | 1  | 0  | 0       | 1  | 0  | 5  | 0  | 0      | 7     | Vanderburgh  | 0      | 0  | 0  | 0      | 0  | 0    | 4      | 3  | 3  | 4   | 1  | 0      | 15      |
| Jackson     | 0      | 0      | 0      | 0      | 0  | 0  | 0       | 0  | 1  | 3  | 0  | 0      | 4     | Vermillion   | 0      | 0  | 0  | 0      | 0  | 0    | 0      | 0  | 1  | 0   | 0  | 0      | 1       |
| Jasper      | U      | 0      | 0      | 0      | 0  | 0  | 0       | 0  | 0  | 0  | 0  | 0      | 0     | Vigo         | 0      | 0  | 0  | 0      | 0  | 0    | 1      | 1  | 1  | 1   | 0  | 0      | 4       |
| Jay         | 0      | 0      | 1      | 0      | 0  | 0  | 0       | 0  | 3  | 2  | 0  | 0      | 6     | Wabash       | 0      | 0  | 0  | 0      | 0  | 0    | 0      | 1  | 0  | 7   | 0  | 0      | 8       |
| Jefferson   | 0      | 0      | 0      | 1      | 0  | 0  | 0       | 0  | 1  | 3  | 1  | 0      | 6     | Warren       | 0      | 0  | 0  | 1      | 0  | 0    | 0      | 0  | 0  | 1   | 1  | 0      | 3       |
| Jennings    | 0      | 0      | 0      | 0      | 0  | 0  | 0       | 0  | 1  | 2  | 2  | 0      | 5     | Warrick      | 0      | 0  | 0  | 0      | 0  | 0    | 0      | 0  | 0  | 0   | 0  | 0      | 0       |
| Johnson     | 0      | 0      | 0      | 0      | 0  | 0  | 1       | 3  | 5  | 3  | 0  | 0      | 12    | Washington   | 0      | 0  | 0  | 0      | 0  | 0    | 0      | 1  | 0  | 2   | 0  | 0      | 3       |
| Knox        | 0      | 0      | 0      | 0      | 0  | 0  | 0       | 1  | 0  | 0  | 0  | 0      | 1     | Wayne        | 0      | 0  | 2  | 0      | 0  | 0    | 0      | 1  | 4  | 1   | 1  | 0      | 9       |
| Kosciusko   | 0      | 0      | 0      | 0      | 0  | 0  | 0       | 0  | 4  | 3  | 1  | 0      | 8     | Wells        | 0      | 0  | 0  | 1      | 0  | 0    | 0      | 0  | 2  | 2   | 0  | 0      | 5       |
| LaGrange    | 0      | 0      | 0      | 0      | 0  | 0  | 0       | 0  | 1  | 0  | 0  | 0      | 1     | White        | 0      | 0  | 0  | 0      | 0  | 0    | 0      | 0  | 0  | 0   | 1  | 0      | 1       |
| Lake        | 0      | 0      | 2      | 1      | 0  | 0  | 2       | 2  | 1  | 3  | 0  | 0      | 11    | Whitley      | 0      | 0  | 0  | 0      | 0  | 0    | 0      | 1  | 0  | 1   | 0  | 0      | 2       |
| LaPorte     | 0      | 0      | 0      | 0      | 0  | 0  | 1       | 0  | 2  | 2  | 0  | 0      | 5     | Unknown      | 0      | 0  | 0  | 0      | 0  | 0    | 0      | 0  | 0  | 0   | 0  | 1      | 1       |
| Lawrence    | 0      | 0      | 0      | 0      | 0  | 0  | 0       | 1  | 1  | 0  | 1  | 0      | 3     | Totals       | 5      | 3  | 22 | 9      | 2  | 4    | 30     | 69 | 75 | 174 | 52 | 0      | 446     |
|             | -      |        | -      | -      | -  | -  | -       |    |    |    |    | -      | -     |              |        | -  | -  |        | -  |      |        |    |    |     |    | -      |         |