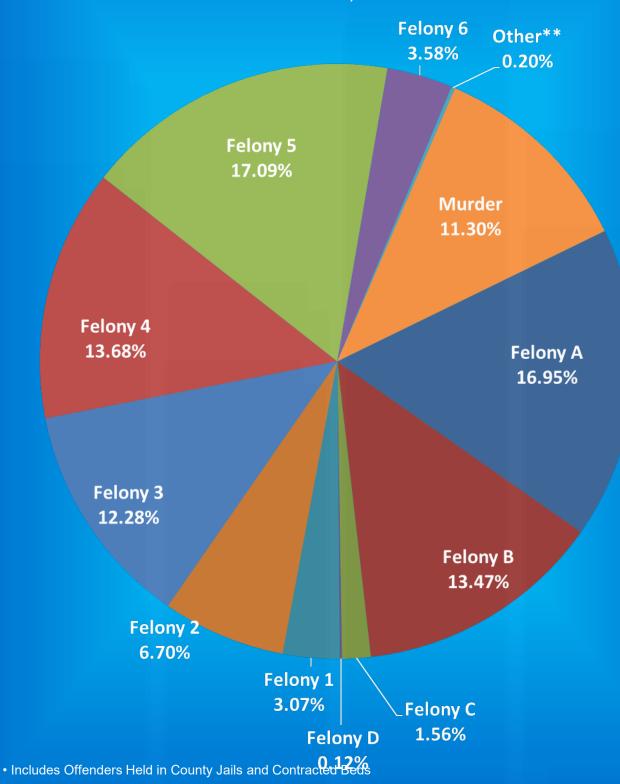

#### Indiana Department of Correction Table 6 New Admissions by County of Commitment - Adult Offenders

January 2021

|             |        |        |        |        |    | E. | 1T.     | 1  |    |    |    |        |       | January 2021 |        |    |    |        |    | E.L. |        | .1 |    |     |    |        |         |
|-------------|--------|--------|--------|--------|----|----|---------|----|----|----|----|--------|-------|--------------|--------|----|----|--------|----|------|--------|----|----|-----|----|--------|---------|
| <b>a</b> .  |        |        |        | na     |    |    | lony Lo |    |    |    |    | 0.1    |       | <b>a</b> .   |        |    |    | P.C    |    |      | ny Lev |    |    |     |    |        |         |
| County      | Murder | FA     | FB     | FC     | FD | F1 | F2      | F3 | F4 | F5 | F6 | Other* | Total | County       | Murder | FA | FB | FC     | FD | F1   | F2     | F3 | F4 | F5  | F6 | Other* | Total   |
| Adams       | 0      | 0      | 0      | 0      | 0  | 0  | 0       | 0  | 1  | 0  | 1  | 0      | 2     | Madison      | 1      | 0  | 2  | 0      | 0  | 0    | 0      | 0  | 2  | 3   | 7  | 0      | 15      |
| Allen       | 1      | 0      | 2      | 1      | 0  | 1  | 0       | 2  | 1  | 16 | 7  | 0      | 31    | Marion       | 0      | 1  | 2  | 0      | 0  | 0    | 5      | 17 | 12 | 38  | 0  | 0      | 75      |
| Bartholomew | 0      | 0      | 0      | 0      | 0  | 0  | 0       | 0  | 0  | 1  | 3  | 0      | 4     | Marshall     | 0      | 0  | 0  | 0      | 0  | 0    | 2      | 2  | 1  | 1   | 0  | 0      | 6       |
| Benton      | 0      | 0      | 0      | 0      | 0  | 0  | 0       | 0  | 0  | 0  | 0  | 0      | 0     | Martin       | 0      | 0  | 0  | 0      | 0  | 0    | 0      | 0  | 0  | 0   | 0  | 0      | 0       |
| Blackford   | 0      | 0      | 1      | 0      | 0  | 0  | 0       | 0  | 0  | 0  | 1  | 0      | 2     | Miami        | 0      | 0  | 0  | 0      | 0  | 0    | 0      | 0  | 0  | 0   | 0  | 0      | 0       |
| Boone       | 0      | 0      | 0      | 0      | 0  | 0  | 0       | 2  | 0  | 2  | 0  | 0      | 4     | Monroe       | 0      | 0  | 1  | 0      | 0  | 0    | 0      | 0  | 3  | 2   | 1  | 0      | 7       |
| Brown       | 0      | 0      | 0      | 0      | 0  | 0  | 0       | 0  | 0  | 0  | 0  | 0      | 0     | Montgomery   | 0      | 0  | 0  | 0      | 0  | 0    | 0      | 0  | 0  | 1   | 1  | 0      | 2       |
| Carroll     | 0      | 0      | 0      | 0      | 0  | 0  | 0       | 0  | 0  | 0  | 0  | 0      | 0     | Morgan       | 0      | 0  | 0  | 0      | 0  | 0    | 0      | 0  | 1  | 1   | 1  | 0      | 3       |
| Cass        | 0      | 0      | 0      | 0      | 1  | 0  | 1       | 2  | 0  | 5  | 1  | 0      | 3     | Newton       | 1      | 0  | 0  | 0      | 0  | 0    | 0      | 0  | 0  | 0   | 1  | 0      | 2       |
| Clark       | 0      | 0      | 0      | 0      | 0  | 0  | 0       | 0  | 0  | 2  | 0  | 0      | 2     | Noble        | 0      | 0  | 0  | 0      | 0  | 0    | 1      | 0  | 0  | 3   | 0  | 0      | 4       |
| Clay        | 1      | 0      | 0      | 0      | 0  | 1  | 0       | 0  | 0  | 1  | 0  | 0      | 3     | Ohio         | 0      | 0  | 0  | 0      | 0  | 0    | 0      | 0  | 0  | 0   | 0  | 0      | 0       |
| Clinton     | 0      | 0      | 0      | 0      | 0  | 0  | 1       | 0  | 1  | 2  | 1  | 0      | 5     | Orange       | 0      | 0  | 0  | 0      | 0  | 0    | 0      | 2  | 0  | 0   | 0  | 0      | 2       |
| Crawford    | 0      | 0      | 0      | 0      | 0  | 0  | 0       | 0  | 0  | 0  | 0  | 0      | 0     | Owen         | 0      | 0  | 0  | 0      | 0  | 0    | 0      | 0  | 0  | 1   | 0  | 0      | 1       |
| Daviess     | 0      | 0      | 0      | 0      | 0  | 0  | 0       | 0  | 0  | 1  | 0  | 0      | 1     | Parke        | 0      | 0  | 0  | 0      | 0  | 0    | 0      | 0  | 0  | 0   | 1  | 0      | 1       |
| Dearborn    | 0      | 0      | 0      | 0      | 0  | 0  | 1       | 0  | 0  | 4  | 0  | 0      | 5     | Perry        | 0      | 0  | 0  | 0      | 0  | 0    | 0      | 0  | 0  | 1   | 0  | 0      | 1       |
| Decatur     | 0      | 0      | 0      | 0      | 0  | 0  | 0       | 2  | 0  | 0  | 1  | 0      | 3     | Pike         | 0      | 0  | 0  | 0      | 0  | 0    | 0      | 0  | 0  | 0   | 0  | 0      | 0       |
| DeKalb      | 0      | 0      | 0      | 0      | 0  | 0  | 0       | 0  | 0  | 0  | 1  | 0      | 1     | Porter       | 0      | 1  | 0  | 0      | 0  | 0    | 1      | 1  | 1  | 0   | 1  | 0      | 5       |
| Delaware    | 0      | 0      | 0      | 1      | 0  | 1  | 0       | 0  | 0  | 1  | 0  | 0      | 3     | Posey        | 0      | 0  | 0  | 0      | 0  | 0    | 0      | 0  | 0  | 1   | 0  | 0      | 1       |
| Dubois      | 0      | 0      | 0      | 0      | 0  | 0  | 0       | 0  | 1  | 0  | 0  | 0      | 1     | Pulaski      | 0      | 0  | 0  | 0      | 0  | 0    | 0      | 0  | 1  | 0   | 0  | 0      | 1       |
| Elkhart     | 1      | 1      | 4      | 0      | 0  | 0  | 1       | 2  | 2  | 8  | 1  | 0      | 20    | Putnam       | 0      | 0  | 0  | 0      | 0  | 0    | 0      | 0  | 1  | 0   | 0  | 0      | 1       |
| Fayette     | 0      | 0      | 0      | 0      | 0  | 0  | 1       | 0  | 2  | 3  | 0  | 0      | 6     | Randolph     | 0      | 0  | 0  | 0      | 0  | 0    | 0      | 0  | 0  | 1   | 0  | 0      | 1       |
| Floyd       | 0      | 0      | 0      | 1      | 0  | 0  | 1       | 1  | 0  | 1  | 0  | 0      | 4     | Ripley       | 0      | 0  | 0  | 0      | 0  | 0    | 0      | 0  | 0  | 1   | 2  | 0      | 3       |
| Fountain    | 0      | 0      | 0      | 0      | 0  | 0  | 0       | 0  | 0  | 0  | 0  | 0      | 0     | Rush         | 0      | 0  | 0  | 0      | 0  | 0    | 0      | 1  | 0  | 1   | 0  | 0      | 2       |
| Franklin    | 0      | 0      | 1      | 0      | 0  | 0  | 0       | 1  | 0  | 2  | 0  | 0      | 4     | St. Joseph   | 0      | 0  | 0  | 0      | 0  | 0    | 1      | 3  | 2  | 4   | 3  | 0      | 13      |
| Fulton      | 0      | 0      | 0      | 0      | 0  | 0  | 0       | 0  | 0  | 0  | 1  | 0      | 1     | Scott        | 0      | 0  | 0  | 0      | 0  | 0    | 0      | 0  | 0  | 1   | 0  | 0      | 1       |
| Gibson      | 0      | 0      | 0      | 0      | 0  | 0  | 0       | 0  | 0  | 1  | 0  | 0      | 1     | Shelby       | 0      | 0  | 0  | 2      | 0  | 0    | 0      | 5  | 1  | 0   | 1  | 0      | 9       |
| Grant       | 0      | 0      | 1      | 0      | 0  | 0  | 0       |    | 1  | 0  | 0  | 0      | 3     | Spencer      | 0      | 0  | 0  | 0      | 0  | 0    |        | 0  | 0  | 0   | 0  | 0      | 0       |
|             | 0      | 0      | 1      | 0      | 0  | 0  | 0       | 1  | 1  | 0  | 0  | 0      | 3     | •            | 0      | 0  | 0  | 0      | 0  | 0    | 0      | 0  | 0  | 0   | 0  | 0      | 0       |
| Greene      | 0      | 0      | 1      | 0      | 0  | 0  | 0       | 0  | 0  | 0  | 0  | 0      | 1     | Starke       | 0      | 0  | 0  | 0      | 0  | 0    | 0      | 0  | 0  | 0   | 0  | 0      | 0       |
| Hamilton    | 0      | 0      | 0      | 0      | 0  | 0  | 1       | 1  | 1  | 3  | 3  | 0      | 9     | Steuben      | 0      | 0  | 0  | 0      | 0  | 0    | 0      | 0  | 1  | 0   | 0  | 0      | 1       |
| Hancock     | 0      | 0      | 0      | 0      | 0  | 0  | 0       | 0  | 0  | 2  | 0  | 0      | 2     | Sullivan     | 0      | 0  | 0  | 0      | 0  | 0    | 0      | 0  | 0  | 0   | 0  | 0      | 0       |
| II          | 0      | 0      | 0      | 0      | 0  | 1  | 0       |    | 0  | 0  | 0  | 0      |       | 6            | 0      | 0  | 0  |        | 0  | 0    | 0      | 0  | 0  | 0   | 0  | 0      | 0       |
| Harrison    | 0      | 0<br>0 | 0<br>0 | 0<br>0 | 0  | 0  | -       | 0  | 1  | 0  | 0  | 0<br>0 | 1     | Switzerland  | 0      | 0  | 1  | 0<br>0 |    | 0    | 0      | 0  | 5  | 0   | 2  | 0      | 0<br>18 |
| Hendricks   |        |        |        |        |    |    | 1       | 1  | 1  |    | 0  |        |       | Tippecanoe   |        |    | -  |        | 0  |      | 1      | 6  |    |     |    |        |         |
| Henry       | 0      | 0      | 0      | 0      | 0  | 0  | 1       | 0  | 0  | 2  | 1  | 0      | 4     | Tipton       | 0      | 0  | 0  | 0      | 0  | 0    | 0      | 0  | 0  | 0   | 0  | 0      | 0       |
| Howard      | 0      | 0      | 1      | 0      | 0  | 0  | 1       | 1  | 2  | 9  | 0  | 0      | 14    | Union        | 0      | 0  | 0  | 0      | 0  | 0    | 0      | 0  | 0  | 0   | 0  | 0      | 0       |
| Huntington  | 0      | 0      | 0      | 0      | 1  | 0  | 0       | 1  | 0  | 5  | 0  | 0      | 7     | Vanderburgh  | 0      | 0  | 0  | 0      | 0  | 0    | 4      | 3  | 3  | 4   | 1  | 0      | 15      |
| Jackson     | 0      | 0      | 0      | 0      | 0  | 0  | 0       | 0  | 1  | 3  | 0  | 0      | 4     | Vermillion   | 0      | 0  | 0  | 0      | 0  | 0    | 0      | 0  | 1  | 0   | 0  | 0      | 1       |
| Jasper      | U      | 0      | 0      | 0      | 0  | 0  | 0       | 0  | 0  | 0  | 0  | 0      | 0     | Vigo         | 0      | 0  | 0  | 0      | 0  | 0    | 1      | 1  | 1  | 1   | 0  | 0      | 4       |
| Jay         | 0      | 0      | 1      | 0      | 0  | 0  | 0       | 0  | 3  | 2  | 0  | 0      | 6     | Wabash       | 0      | 0  | 0  | 0      | 0  | 0    | 0      | 1  | 0  | 7   | 0  | 0      | 8       |
| Jefferson   | 0      | 0      | 0      | 1      | 0  | 0  | 0       | 0  | 1  | 3  | 1  | 0      | 6     | Warren       | 0      | 0  | 0  | 1      | 0  | 0    | 0      | 0  | 0  | 1   | 1  | 0      | 3       |
| Jennings    | 0      | 0      | 0      | 0      | 0  | 0  | 0       | 0  | 1  | 2  | 2  | 0      | 5     | Warrick      | 0      | 0  | 0  | 0      | 0  | 0    | 0      | 0  | 0  | 0   | 0  | 0      | 0       |
| Johnson     | 0      | 0      | 0      | 0      | 0  | 0  | 1       | 3  | 5  | 3  | 0  | 0      | 12    | Washington   | 0      | 0  | 0  | 0      | 0  | 0    | 0      | 1  | 0  | 2   | 0  | 0      | 3       |
| Knox        | 0      | 0      | 0      | 0      | 0  | 0  | 0       | 1  | 0  | 0  | 0  | 0      | 1     | Wayne        | 0      | 0  | 2  | 0      | 0  | 0    | 0      | 1  | 4  | 1   | 1  | 0      | 9       |
| Kosciusko   | 0      | 0      | 0      | 0      | 0  | 0  | 0       | 0  | 4  | 3  | 1  | 0      | 8     | Wells        | 0      | 0  | 0  | 1      | 0  | 0    | 0      | 0  | 2  | 2   | 0  | 0      | 5       |
| LaGrange    | 0      | 0      | 0      | 0      | 0  | 0  | 0       | 0  | 1  | 0  | 0  | 0      | 1     | White        | 0      | 0  | 0  | 0      | 0  | 0    | 0      | 0  | 0  | 0   | 1  | 0      | 1       |
| Lake        | 0      | 0      | 2      | 1      | 0  | 0  | 2       | 2  | 1  | 3  | 0  | 0      | 11    | Whitley      | 0      | 0  | 0  | 0      | 0  | 0    | 0      | 1  | 0  | 1   | 0  | 0      | 2       |
| LaPorte     | 0      | 0      | 0      | 0      | 0  | 0  | 1       | 0  | 2  | 2  | 0  | 0      | 5     | Unknown      | 0      | 0  | 0  | 0      | 0  | 0    | 0      | 0  | 0  | 0   | 0  | 1      | 1       |
| Lawrence    | 0      | 0      | 0      | 0      | 0  | 0  | 0       | 1  | 1  | 0  | 1  | 0      | 3     | Totals       | 5      | 3  | 22 | 9      | 2  | 4    | 30     | 69 | 75 | 174 | 52 | 0      | 446     |
|             | -      |        | -      | -      | -  | -  | -       |    |    |    |    | -      | -     |              |        | -  | -  |        | -  |      |        |    |    |     |    | -      |         |