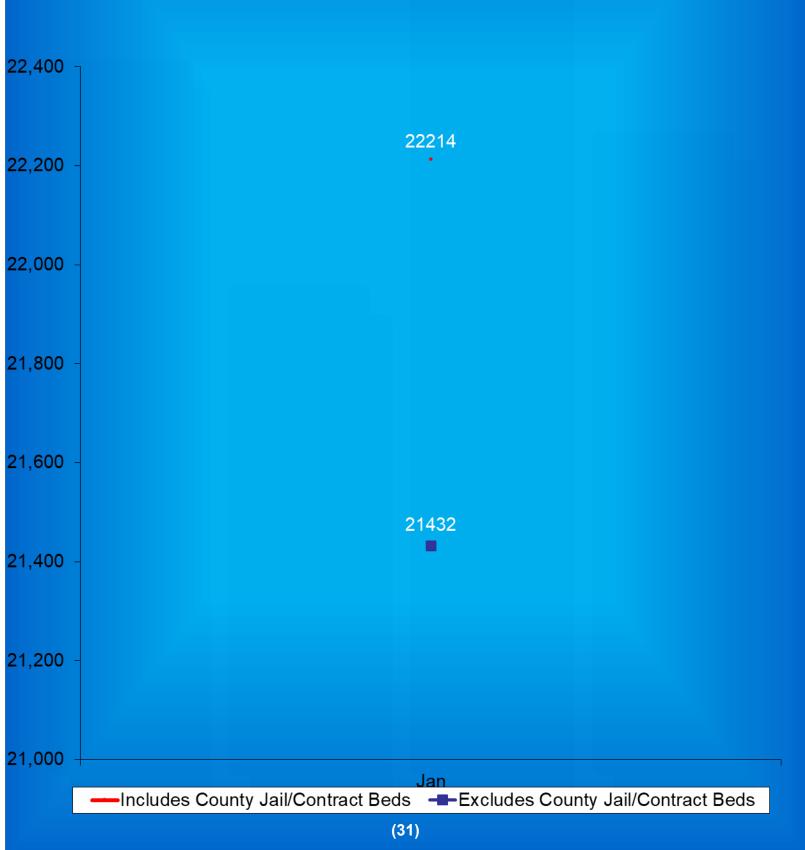

#### Facility Population on the First Day of Each Month (Excludes County Jail "Back-ups" & Contracted Beds)

|             | Adult  | Adult         | Juvenile    | Juvenile |              |
|-------------|--------|---------------|-------------|----------|--------------|
| 2019        | Male   | Female        | Male        | Female   | Total        |
| January     | 23,970 | 2,500         | 365         | 38       | 26,873       |
| February    | 23,876 | 2,481         | 382         | 41       | 26,780       |
| March       | 23,963 | 2,481         | 386         | 40       | 26,870       |
| April       | 24,030 | 2,488         | 383         | 44       | 26,945       |
| May         | 24,103 | 2,522         | 372         | 34       | 27,031       |
| June        | 24,138 | 2,549         | 360         | 36       | 27,083       |
| July        | 24,181 | 2,596         | 355         | 34       | 27,166       |
| August      | 24,186 | 2,574         | 367         | 43       | 27,170       |
| September   | 24,285 | 2,630         | 373         | 39       | 27,327       |
| October     | 24,264 | 2,614         | 376         | 39       | 27,293       |
| November    | 24,274 | 2,582         | 368         | 39       | 27,263       |
| December    | 24,259 | 2,564         | 360         | 28       | 27,211       |
|             |        |               |             |          |              |
|             | Adult  | Adult         | Juvenile    | Juvenile |              |
| <u>2020</u> | Male   | <b>Female</b> | <u>Male</u> | Female   | <u>Total</u> |
| January     | 24,294 | 2,569         | 325         | 25       | 27,213       |
| February    | 24,238 | 2,544         | 342         | 21       | 27,145       |
| March       | 24,253 | 2,540         | 349         | 23       | 27,165       |
| April       | 24,294 | 2,553         | 350         | 24       | 27,221       |
| May         | 23,844 | 2,502         | 348         | 27       | 26,721       |
| June        | 23,328 | 2,472         | 347         | 29       | 26,176       |
| July        | 22,895 | 2,412         | 309         | 26       | 25,642       |
| August      | 22,560 | 2,341         | 294         | 28       | 25,223       |
| September   | 22,174 | 2,282         | 272         | 26       | 24,754       |
| October     | 22,009 | 2,231         | 266         | 28       | 24,534       |
| November    | 21,809 | 2,264         | 231         | 32       | 24,336       |
| December    | 21,685 | 2,221         | 230         | 36       | 24,172       |
|             | Adult  | Adult         | Juvenile    | Juvenile |              |
| <u>2021</u> | Male   | Female        | <u>Male</u> | Female   | Total        |
| January     | 21,465 | 2,161         | 223         | 36       | 23,885       |
| February    | 21,448 | 2,197         | 207         | 37       | 23,889       |
| March       |        | _,,           | 207         | 0,       | 20,000       |
| April       |        |               |             |          |              |
| May         |        |               |             |          |              |
| June        |        |               |             |          |              |
| July        |        |               |             |          |              |
| 5 UI Y      |        |               |             |          |              |