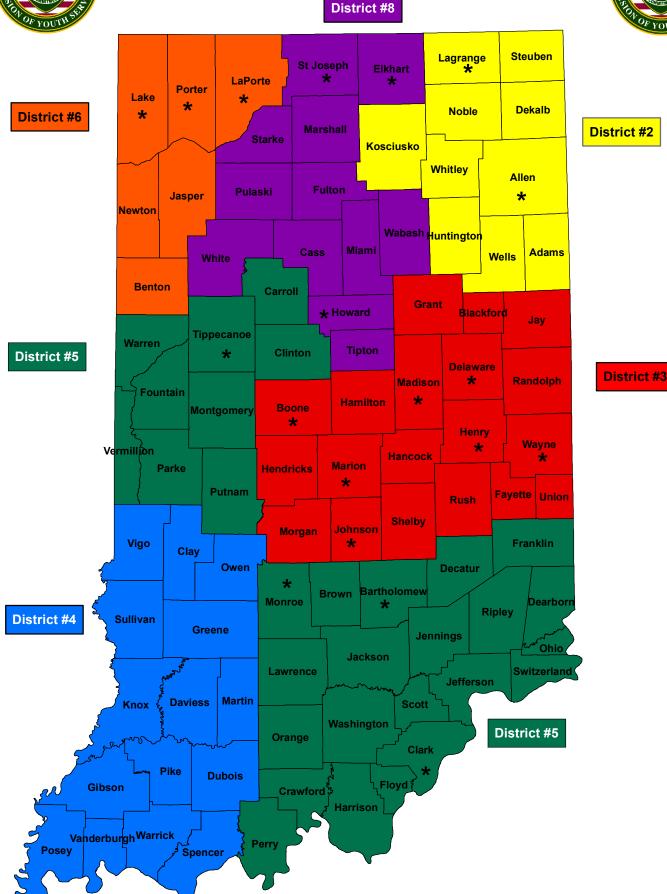

#### Indiana Department of Correction Table 4 Parole Caseload on March 9th, 2021

|                           |         | Indiana Parolees |            | Other Jurisdiction                |      |
|---------------------------|---------|------------------|------------|-----------------------------------|------|
|                           | Adult   | Adult            | Adult      | Adult                             |      |
| Parole District           | Male    | Female           | Male       | <u>Female</u>                     | To   |
| Interstate Compact (PD0)* | 370     | 27               | 502        | 63                                | 96   |
|                           |         |                  | District S | Supervision Breakdown as follows: |      |
| Re-Entry Parole (PD1)     | 330     | 52               | 26         | 2                                 | 41   |
| Fort Wayne (PD2)          | 650     | 78               | 50         | 5                                 | 78   |
| Indianapolis (PD3)        | 1059    | 97               | 92         | 12                                | 1,2  |
| Evansville (P4A)          | 425     | 40               | 56         | 11                                | 53   |
| Terre Haute (P4B)         | 422     | 42               | 27         | 5                                 | 49   |
| Bloomington (PD5)         | 292     | 41               | 36         | 5                                 | 37   |
| Gary (PD6)                | 379     | 22               | 57         | 3                                 | 46   |
| New Castle (PD7)          | 629     | 84               | 46         | 9                                 | 76   |
| South Bend (PD8)          | 639     | 51               | 73         | 6                                 | 76   |
| Madison (PD9)             | 280     | 59               | 39         | 5                                 | 38   |
| Tota                      | 1 5,475 | 593              | 502        | 63                                | 6,6. |