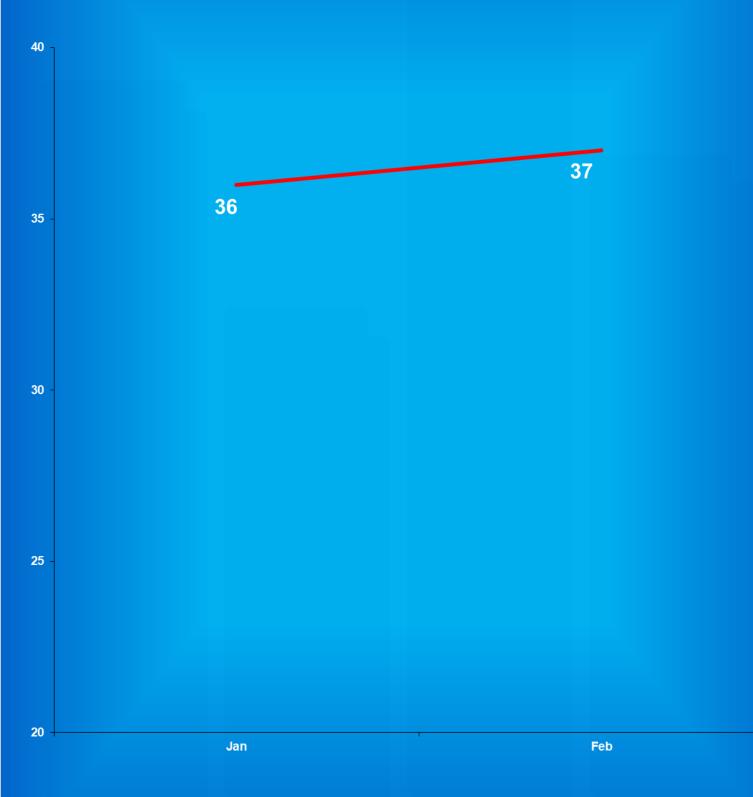

#### Facility Population on the First Day of Each Month (Excludes County Jail "Back-ups" & Contracted Beds)

|             | Adult       | Adult         | Juvenile    | Juvenile      |              |
|-------------|-------------|---------------|-------------|---------------|--------------|
| 2019        | Male        | Female        | Male        | Female        | Total        |
| January     | 23,970      | 2,500         | 365         | 38            | 26,873       |
| February    | 23,876      | 2,481         | 382         | 41            | 26,780       |
| March       | 23,963      | 2,481         | 386         | 40            | 26,870       |
| April       | 24,030      | 2,488         | 383         | 44            | 26,945       |
| May         | 24,103      | 2,522         | 372         | 34            | 27,031       |
| June        | 24,138      | 2,549         | 360         | 36            | 27,083       |
| July        | 24,181      | 2,596         | 355         | 34            | 27,166       |
| August      | 24,186      | 2,574         | 367         | 43            | 27,170       |
| September   | 24,285      | 2,630         | 373         | 39            | 27,327       |
| October     | 24,264      | 2,614         | 376         | 39            | 27,293       |
| November    | 24,274      | 2,582         | 368         | 39            | 27,263       |
| December    | 24,259      | 2,564         | 360         | 28            | 27,211       |
|             | Adult       | Adult         | Juvenile    | Juvenile      |              |
| 2020        | Male        | Female        | Male        | Female        | Total        |
| January     | 24,294      | 2,569         | 325         | 25            | 27,213       |
| February    | 24,238      | 2,544         | 342         | 21            | 27,145       |
| March       | 24,253      | 2,540         | 349         | 23            | 27,165       |
| April       | 24,294      | 2,553         | 350         | 24            | 27,221       |
| May         | 23,844      | 2,502         | 348         | 27            | 26,721       |
| June        | 23,328      | 2,472         | 347         | 29            | 26,176       |
| July        | 22,895      | 2,412         | 309         | 26            | 25,642       |
| August      | 22,560      | 2,341         | 294         | 28            | 25,223       |
| September   | 22,174      | 2,282         | 272         | 26            | 24,754       |
| October     | 22,009      | 2,231         | 266         | 28            | 24,534       |
| November    | 21,809      | 2,264         | 231         | 32            | 24,336       |
| December    | 21,685      | 2,221         | 230         | 36            | 24,172       |
|             | Adult       | Adult         | Juvenile    | Juvenile      |              |
| <u>2021</u> | <u>Male</u> | <u>Female</u> | <u>Male</u> | <u>Female</u> | <u>Total</u> |
| January     | 21,465      | 2,161         | 223         | 36            | 23,885       |
| February    | 21,448      | 2,197         | 207         | 37            | 23,889       |
| March       | 21,442      | 2,176         | 208         | 36            | 23,862       |
| April       |             | ,             |             |               | ,            |
| May         |             |               |             |               |              |
| June        |             |               |             |               |              |
| July        |             |               |             |               |              |
| August      |             |               |             |               |              |
| September   |             |               |             |               |              |
| October     |             |               |             |               |              |
| November    |             |               |             |               |              |
|             |             |               |             |               |              |