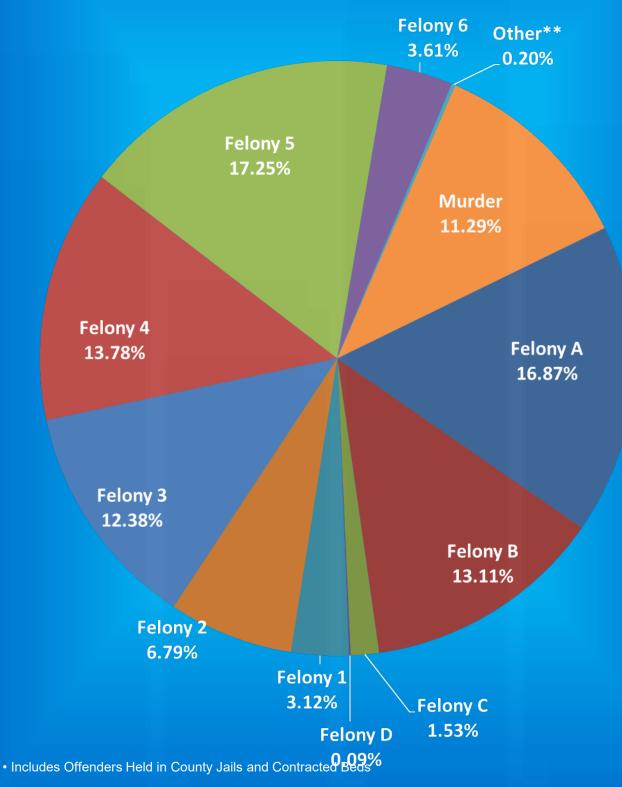

#### February 2021

|                    |        |    |        |    |    | Fe | lony L | evel |    |        |    |        |       | Coruary 2021     |        |        |    |        |    | Felc | ony Lev | el |    |     |    |        |       |
|--------------------|--------|----|--------|----|----|----|--------|------|----|--------|----|--------|-------|------------------|--------|--------|----|--------|----|------|---------|----|----|-----|----|--------|-------|
| County             | Murder | FA | FB     | FC | FD | F1 | F2     | F3   | F4 | F5     | F6 | Other* | Total | County           | Murder | FA     | FB | FC     | FD | F1   | F2      | F3 | F4 | F5  | F6 | Other* | Total |
| Adams              | 0      | 0  | 0      | 0  | 0  | 0  | 0      | 0    | 1  | 2      | 0  | 0      | 3     | Madison          | 0      | 0      | 1  | 0      | 0  | 0    | 0       | 1  | 1  | 4   | 6  | 0      | 13    |
| Allen              | 0      | 0  | 2      | 0  | 0  | 0  | 0      | 3    | 6  | 16     | 9  | 0      | 36    | Marion           | 0      | 1      | 2  | 1      | 0  | 1    | 7       | 10 | 16 | 48  | 1  | 0      | 87    |
| Bartholomew        | 0      | 0  | 0      | 0  | Ő  | 0  | 0      | 0    | 0  | 1      | ó  | 0      | 1     | Marshall         | 0      | 0      | 0  | 0      | 0  | 0    | 4       | 1  | 6  | 5   | 0  | 0      | 16    |
| Benton             | 0      | 0  | 0      | 0  | Ő  | 0  | 0      | 0    | 0  | 0      | 0  | 0      | 0     | Martin           | 0      | Ő      | 0  | 0      | 0  | 0    | 0       | 0  | 1  | 0   | 0  | 0      | 1     |
| Blackford          | 0      | 0  | 0      | 0  | 0  | 0  | 0      | 0    | 0  | 2      | 0  | 0      | 2     | Miami            | 0      | 0      | 0  | 0      | 0  | 0    | 0       | 1  | 0  | 1   | 0  | 0      | 2     |
| Boone              | 0      | 0  | 1      | 0  | 0  | 0  | 0      | 0    | 1  | 0      | 0  | 0      | 2     | Monroe           | 0      | 0      | 0  | 0      | 0  | 0    | 0       | 0  | 0  | 5   | 0  | 0      | 5     |
| Brown              | 0      | 0  | 0      | 0  | 0  | 0  | 0      | 0    | 0  | 0      | 1  | 0      | 1     | Montgomery       | 0      | 0      | 0  | 0      | 0  | 0    | 0       | 1  | 0  | 1   | 4  | 0      | 6     |
| Carroll            | 0      | 0  | 0      | 0  | 0  | 0  | 0      | 0    | 0  | 0      | 1  | 0      | 1     | Morgan           | 0      | 0      | 0  | 0      | 0  | 0    | 0       | 0  | 0  | 3   | 1  | 0      | 4     |
| Cass               | 0      | 0  | 0      | 0  | 0  | 0  | 0      | 0    | 0  | 6      | 2  | 0      | 3     | Newton           | 0      | 0      | 0  | 0      | 0  | 0    | 0       | 0  | 0  | 0   | 1  | 0      | 1     |
| Clark              | 0      | 1  | 0      | 0  | 0  | 0  | 0      | 0    | 1  | 2      | 1  | 0      | 5     | Noble            | 0      | 0      | 0  | 0      | 0  | 0    | 0       | 0  | 0  | 1   | 1  | 0      | 2     |
| Clay               | 0      | 0  | 0      | 0  | 0  | 0  | 0      | 0    | 2  | 2      | 0  | 0      | 4     | Ohio             | 0      | 0      | 0  | 0      | 0  | 0    | 0       | 1  | 0  | 2   | 0  | 0      | 3     |
| Clinton            | 0      | 0  | 0      | 0  | 0  | 0  | 0      | 0    | 0  | 1      | 0  | 0      | 1     | Orange           | 0      | 0      | 0  | 0      | 0  | 0    | 0       | 0  | 1  | 0   | 0  | 0      | 1     |
| Crawford           | 0      | 0  | 0      | 0  | 0  | 0  | 0      | 0    | 0  | 0      | 0  | 0      | 0     | Owen             | 0      | 0      | 0  | 0      | 0  | 0    | 0       | 0  | 0  | 0   | 0  | 0      | 0     |
| Daviess            | 0      | 0  | 0      | 0  | 0  | 0  | 0      | 0    | 2  | 0      | 0  | 0      | 2     | Parke            | 0      | 0      | 0  | 0      | 0  | 0    | 0       | 0  | 0  | 0   | 0  | 0      | 0     |
| Dearborn           | 0      | 0  | 0      | 0  | 0  | 0  | 1      | 0    | 1  | 4      | 1  | 0      | 7     | Perry            | 0      | 0      | 0  | 0      | 0  | 0    | 0       | 0  | 0  | 0   | 0  | 0      | 0     |
| Decatur            | 0      | 0  | 0      | 0  | 0  | 0  | 0      | 0    | 1  | 4<br>0 | 2  | 0      | 3     | Pike             | 0      | 0      | 0  | 0      | 0  | 0    | 0       | 0  | 0  | 0   | 0  | 0      | 0     |
| DeKalb             | 0      | 0  | 0      | 0  | 0  | 0  | 0      | 0    | 0  | 0      | 0  | 0      | 0     | Porter           | 0      | 0      | 0  | 0      | 0  | 0    | 0       | 0  | 0  | 2   | 0  | 0      | 2     |
|                    | 0      | 0  |        | 0  | 0  | 0  | 1      | 2    | 0  | 0      | 0  | 0      | 3     |                  | 0      | 0      | 0  | 0      | 0  | 0    | 0       | 1  | 2  | 1   | 1  | 0      | 5     |
| Delaware<br>Dubois | 0      | 0  | 0<br>0 | 0  | 0  | 0  | 0      | 0    | 1  | 1      | 0  | 0      | 2     | Posey<br>Pulaski | 0      | 0      | 0  | 0      | 0  | 0    | 0       | 0  | 0  | 0   | 0  | 0      | 0     |
| Elkhart            | 0      | 0  | 0      | 1  | 0  | 0  | 0      | 0    | 2  | 4      | 0  | 0      | 7     | Putnam           | 0      | 0      | 0  | 1      | 0  | 0    | 0       | 0  | 1  | 0   | 2  | 0      | 4     |
|                    | 0      | 0  | 0      | 0  | 0  | 0  | 1      | 0    | 2  | 4      | 0  | 0      | 3     | Randolph         | 0      | 0      | 0  | 0      | 0  | 0    | 0       | 0  | 0  | 0   | 0  | 0      | 4     |
| Fayette<br>Floyd   | 0      | 0  | 2      | 0  | 0  | 0  | 0      | 1    | 2  | 0      | 0  | 0      | 5     | Ripley           | 0      | 0      | 0  | 1      | 0  | 0    | 0       | 0  | 0  | 0   | 2  | 0      | 3     |
| Fountain           | 0      | 0  | 0      | 0  | 0  | 0  | 0      | 0    | 0  | 0      | 0  | 0      | 0     | Rush             | 0      | 0      | 0  | 0      | 0  | 0    | 0       | 0  | 2  | 1   | 0  | 0      | 3     |
| Franklin           | 0      | 0  | 0      | 0  | 0  | 0  | 0      | 0    | 0  | 0      | 0  | 0      | 0     | St. Joseph       | 0      | 0      | 0  | 0      | 0  | 1    | 2       | 0  | 1  | 2   | 2  | 0      | 8     |
| Fulton             | 0      | 0  | 0      | 0  | 0  | 0  | 0      | 0    | 1  | 0      | 0  | 0      | 1     | Scott            | 0      | 0      | 0  | 0      | 0  | 0    | 0       | 1  | 0  | 2   | 0  | 0      | 3     |
| Gibson             | 0      | 0  | 1      | 0  | 0  | 0  | 0      | 1    | 0  | 0      | 0  | 0      | 2     | Shelby           | 0      | 0      | 0  | 0      | 0  | 0    | 0       | 0  | 0  | 1   | 1  | 0      | 2     |
| Grant              |        | 0  | -      |    |    |    |        |      |    | 0      | 0  |        |       | Spencer          |        |        |    |        |    |      |         |    |    | -   | 1  |        |       |
| Grant              | 0      | 1  | 0      | 0  | 0  | 1  | 0      | 1    | 0  | 1      | 1  | 0      | 5     | Spencer          | 0      | 0      | 0  | 0      | 0  | 0    | 0       | 0  | 0  | 0   | 0  | 0      | 0     |
| Greene             | 0      | 0  | 0      | 0  | 0  | 0  | 0      | 1    | 1  | 1      | 1  | 0      | 4     | Starke           | 0      | 0      | 0  | 0      | 0  | 0    | 0       | 1  | 0  | 1   | 0  | 0      | 2     |
| Hamilton           | 0      | 0  | 1      | 1  | 0  | 0  | 0      | 0    | 0  | 1      | 2  | 0      | 5     | Steuben          | 0      | 0      | 0  | 0      | 0  | 0    | 1       | 1  | 0  | 0   | 0  | 0      | 2     |
| Hancock            | 0      | 0  | 0      | 0  | 0  | 0  | 0      | 0    | 0  | 0      | 0  | 0      | 0     | Sullivan         | 0      | 0      | 0  | 0      | 0  | 0    | 0       | 0  | 0  | 2   | 0  | 0      | 2     |
|                    | 0      |    | -      |    | 0  | 0  |        |      |    |        | 0  | ÷      |       |                  | 0      | -      |    |        |    |      | 0       | 0  |    | -   | 0  | -      |       |
| Harrison           | 0      | 0  | 0      | 2  | 0  | 0  | 0      | 1    | 0  | 0      | 0  | 0      | 3     | Switzerland      | 0      | 0      | 0  | 0      | 0  | 0    | 0       | 0  | 1  | 1   | 0  | 0      | 2     |
| Hendricks          | 0      | 0  | 0      | 0  | 0  | 0  | 0      | 0    | 0  | 5      | 0  | 0      | 5     | Tippecanoe       | 1      | 0      | 1  | 0      | 0  | 0    | 1       | 1  | 6  | 6   | 1  | 0      | 17    |
| Henry              | 0      | 0  | 1      | 0  | 0  | 0  | 1      | 2    | 0  | 1      | 0  | 0      | 5     | Tipton           | 0      | 0      | 0  | 0      | 0  | 0    | 0       | 0  | 0  | 0   | 0  | 0      | 0     |
| Howard             | 0      | 0  | 1      | 0  | 0  | 0  | 0      | 1    | 2  | 4      | 0  | 0      | 8     | Union            | 0      | 0      | 0  | 0      | 0  | 0    | 0       | 0  | 0  | 0   | 0  | 0      | 0     |
| Huntington         | 0      | 0  | 0      | 0  | 0  | 0  | 1      | 0    | 0  | 5      | 0  | 0      | 6     | Vanderburgh      | 0      | 0      | 0  | 0      | 0  | 0    | 0       | 0  | 2  | 9   | 4  | 0      | 15    |
| Jackson            | 0      | 0  | 0      | 0  | 0  | 0  | 1      | 1    | 1  | 3      | 0  | 0      | 6     | Vermillion       | 0      | 0      | 0  | 0      | 0  | 0    | 0       | 0  | 0  | 0   | 0  | 0      | 0     |
| Jasper             | 0      | 0  | 1      | 0  | 0  | 0  | 0      | 0    | 1  | 0      | 0  | 0      | 2     | Vigo             | 0      | 0      | 0  | 0      | 0  | 0    | 0       | 0  | 0  | 0   | 0  | 0      | 0     |
| Jay                | 0      | 0  | 2      | 0  | 0  | 0  | 0      | 0    | 0  | 4      | 0  | 0      | 6     | Wabash           | 0      | 0      | 0  | 0      | 0  | 0    | 0       | 0  | 1  | 2   | 1  | 0      | 4     |
| Jefferson          | 0      | 0  | 0      | 0  | 0  | 0  | 0      | 0    | 0  | 1      | 0  | 0      | 1     | Warren           | 0      | 0      | 0  | 0      | 0  | 0    | 0       | 0  | 0  | 0   | 1  | 0      | 1     |
| Jennings           | ů      | 0  | 0      | 0  | 1  | 0  | 0      | 0    | Ő  | 1      | 2  | ů<br>0 | 4     | Warrick          | ů      | ů<br>0 | 0  | ů<br>0 | 0  | 0    | 1       | 0  | 0  | Ő   | 0  | 0      | 1     |
| Johnson            | 0      | 0  | 0      | 0  | 0  | 0  | 0      | 1    | 5  | 5      | 5  | 0      | 16    | Washington       | 0      | 0      | 0  | 0      | 0  | 0    | 0       | 0  | 0  | 1   | 0  | 0      | 1     |
| Knox               | Ő      | 0  | 1      | 0  | Ő  | 0  | 0      | 0    | 0  | 2      | 1  | 0      | 4     | Wayne            | ů<br>0 | Ő      | 1  | 0<br>0 | 0  | 0    | 0       | 1  | 3  | 4   | 2  | ů<br>0 | 11    |
| Kosciusko          | Ő      | Ő  | 0      | 0  | Ő  | 0  | 0      | 3    | 2  | 1      | 1  | Ő      | 7     | Wells            | ů<br>0 | Ő      | 0  | 0<br>0 | 0  | 0    | 0       | 1  | 1  | 2   | 1  | 0      | 5     |
| LaGrange           | 0      | 0  | 0      | 0  | 0  | 0  | 0      | 0    | 0  | 0      | 0  | 0      | Ó     | White            | 0      | 0      | 0  | 0      | 0  | 0    | 0       | 0  | 0  | 2   | 0  | 0      | 2     |
| Lake               | Ő      | Ő  | 0      | 1  | Ő  | 0  | 0      | 0    | 1  | 5      | 0  | Ő      | 7     | Whitley          | ů<br>0 | Ő      | 0  | 0<br>0 | 0  | 0    | 0       | 0  | 1  | 3   | Ő  | 0      | 4     |
| LaPorte            | 0      | 0  | 0      | 0  | 0  | 0  | 0      | 1    | 0  | 1      | 0  | 0      | 2     | Unknown          | 0      | 0      | 0  | 0      | 0  | 0    | 0       | 0  | 0  | 0   | 0  | 0      | 0     |
| Lawrence           | 0      | Ő  | 0      | 0  | 0  | 0  | 0      | 3    | 1  | 2      | 3  | 0      | 9     | Totals           | 1      | 3      | 18 | 8      | 1  | 3    | 22      | 44 | 82 | 198 | 65 | Ő      | 445   |
|                    | 3      | 0  | 5      |    | 0  | 0  | 0      | 2    |    | -      | 5  | 5      | -     |                  | •      | 5      | -0 | 5      | •  | 5    |         |    |    |     | 55 |        |       |

Data based on Most Serious Offense and includes only New- and Recommitments.

Parole violators are not included.

\*"Other" may include missing, habitual offense, contempt of court, or misdemeanor. \*\*"Unknown" represents offenders who were sentenced to DOC, but County of Commitment data was unavailable.