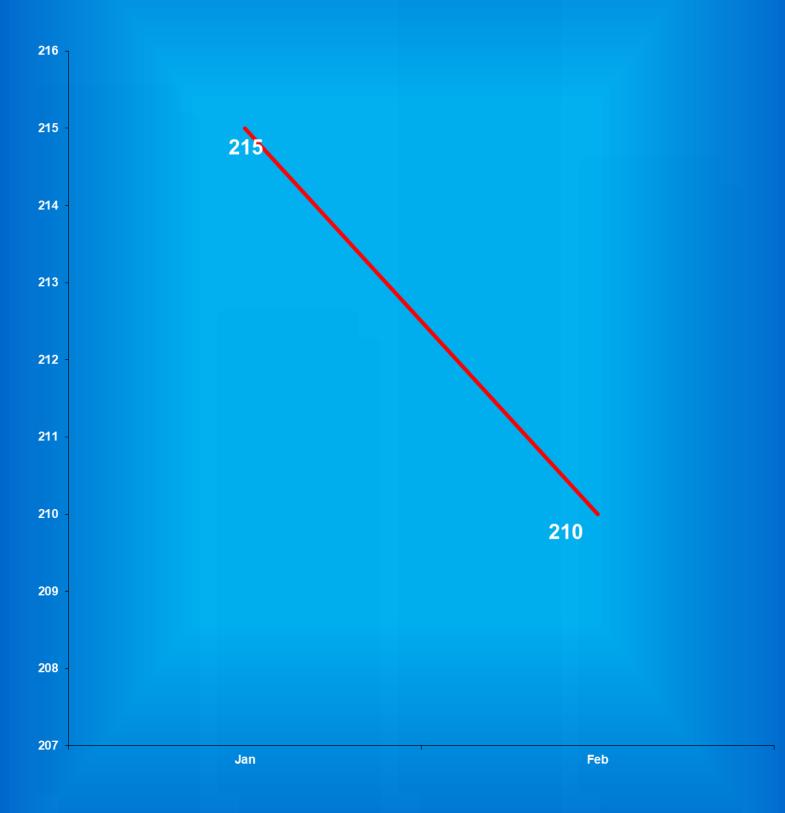

#### Facility Population on the First Day of Each Month (Excludes County Jail "Back-ups" & Contracted Beds)

|             | Adult       | Adult         | Juvenile    | Juvenile      |              |
|-------------|-------------|---------------|-------------|---------------|--------------|
| 2019        | Male        | Female        | Male        | Female        | Total        |
| January     | 23,970      | 2,500         | 365         | 38            | 26,873       |
| February    | 23,876      | 2,481         | 382         | 41            | 26,780       |
| March       | 23,963      | 2,481         | 386         | 40            | 26,870       |
| April       | 24,030      | 2,488         | 383         | 44            | 26,945       |
| May         | 24,103      | 2,522         | 372         | 34            | 27,031       |
| June        | 24,138      | 2,549         | 360         | 36            | 27,083       |
| July        | 24,181      | 2,596         | 355         | 34            | 27,166       |
| August      | 24,186      | 2,574         | 367         | 43            | 27,170       |
| September   | 24,285      | 2,630         | 373         | 39            | 27,327       |
| October     | 24,264      | 2,614         | 376         | 39            | 27,293       |
| November    | 24,274      | 2,582         | 368         | 39            | 27,263       |
| December    | 24,259      | 2,564         | 360         | 28            | 27,211       |
|             | Adult       | Adult         | Juvenile    | Juvenile      |              |
| 2020        | Male        | Female        | Male        | Female        | Total        |
| January     | 24,294      | 2,569         | 325         | 25            | 27,213       |
| February    | 24,238      | 2,544         | 342         | 21            | 27,145       |
| March       | 24,253      | 2,540         | 349         | 23            | 27,165       |
| April       | 24,294      | 2,553         | 350         | 24            | 27,221       |
| May         | 23,844      | 2,502         | 348         | 27            | 26,721       |
| June        | 23,328      | 2,472         | 347         | 29            | 26,176       |
| July        | 22,895      | 2,412         | 309         | 26            | 25,642       |
| August      | 22,560      | 2,341         | 294         | 28            | 25,223       |
| September   | 22,174      | 2,282         | 272         | 26            | 24,754       |
| October     | 22,009      | 2,231         | 266         | 28            | 24,534       |
| November    | 21,809      | 2,264         | 231         | 32            | 24,336       |
| December    | 21,685      | 2,221         | 230         | 36            | 24,172       |
|             | Adult       | Adult         | Juvenile    | Juvenile      |              |
| <u>2021</u> | <u>Male</u> | <u>Female</u> | <u>Male</u> | <u>Female</u> | <u>Total</u> |
| January     | 21,465      | 2,161         | 223         | 36            | 23,885       |
| February    | 21,448      | 2,197         | 207         | 37            | 23,889       |
| March       | 21,442      | 2,176         | 208         | 36            | 23,862       |
| April       |             | ,             |             |               | ,            |
| May         |             |               |             |               |              |
| June        |             |               |             |               |              |
| July        |             |               |             |               |              |
| August      |             |               |             |               |              |
| September   |             |               |             |               |              |
| October     |             |               |             |               |              |
| November    |             |               |             |               |              |
|             |             |               |             |               |              |