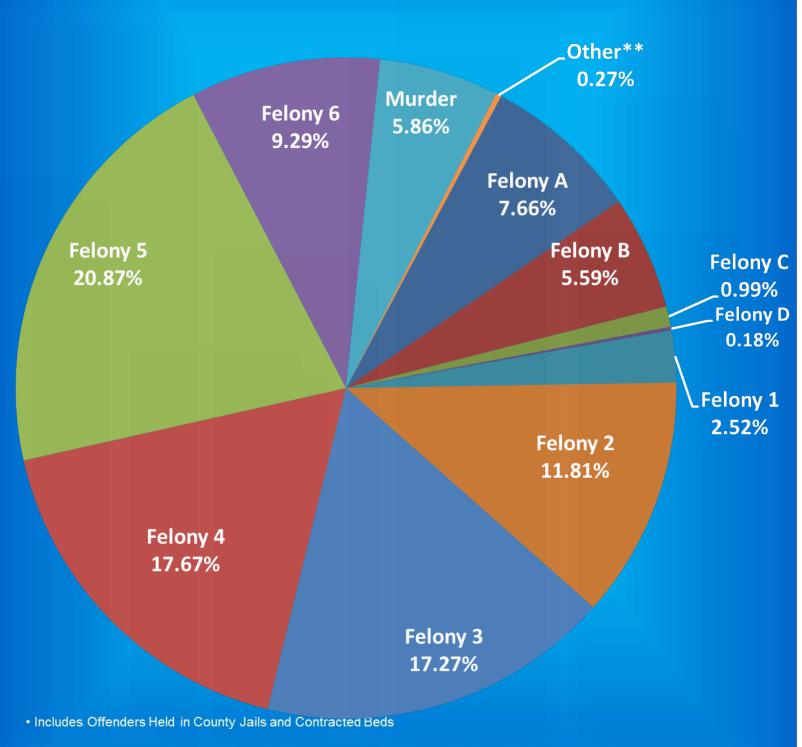

#### February 2021

|                    |        |    |        |    |    | Fe | lony L | evel |    |        |    |        |       | Coruary 2021     |        |        |    |        |    | Felc | ony Lev | el |    |     |    |        |       |
|--------------------|--------|----|--------|----|----|----|--------|------|----|--------|----|--------|-------|------------------|--------|--------|----|--------|----|------|---------|----|----|-----|----|--------|-------|
| County             | Murder | FA | FB     | FC | FD | F1 | F2     | F3   | F4 | F5     | F6 | Other* | Total | County           | Murder | FA     | FB | FC     | FD | F1   | F2      | F3 | F4 | F5  | F6 | Other* | Total |
| Adams              | 0      | 0  | 0      | 0  | 0  | 0  | 0      | 0    | 1  | 2      | 0  | 0      | 3     | Madison          | 0      | 0      | 1  | 0      | 0  | 0    | 0       | 1  | 1  | 4   | 6  | 0      | 13    |
| Allen              | 0      | 0  | 2      | 0  | 0  | 0  | 0      | 3    | 6  | 16     | 9  | 0      | 36    | Marion           | 0      | 1      | 2  | 1      | 0  | 1    | 7       | 10 | 16 | 48  | 1  | 0      | 87    |
| Bartholomew        | 0      | 0  | 0      | 0  | Ő  | 0  | 0      | 0    | 0  | 1      | ó  | 0      | 1     | Marshall         | 0      | 0      | 0  | 0      | 0  | 0    | 4       | 1  | 6  | 5   | 0  | 0      | 16    |
| Benton             | 0      | 0  | 0      | 0  | Ő  | 0  | 0      | 0    | 0  | 0      | 0  | 0      | 0     | Martin           | 0      | Ő      | 0  | 0      | 0  | 0    | 0       | 0  | 1  | 0   | 0  | 0      | 1     |
| Blackford          | 0      | 0  | 0      | 0  | 0  | 0  | 0      | 0    | 0  | 2      | 0  | 0      | 2     | Miami            | 0      | 0      | 0  | 0      | 0  | 0    | 0       | 1  | 0  | 1   | 0  | 0      | 2     |
| Boone              | 0      | 0  | 1      | 0  | 0  | 0  | 0      | 0    | 1  | 0      | 0  | 0      | 2     | Monroe           | 0      | 0      | 0  | 0      | 0  | 0    | 0       | 0  | 0  | 5   | 0  | 0      | 5     |
| Brown              | 0      | 0  | 0      | 0  | 0  | 0  | 0      | 0    | 0  | 0      | 1  | 0      | 1     | Montgomery       | 0      | 0      | 0  | 0      | 0  | 0    | 0       | 1  | 0  | 1   | 4  | 0      | 6     |
| Carroll            | 0      | 0  | 0      | 0  | 0  | 0  | 0      | 0    | 0  | 0      | 1  | 0      | 1     | Morgan           | 0      | 0      | 0  | 0      | 0  | 0    | 0       | 0  | 0  | 3   | 1  | 0      | 4     |
| Cass               | 0      | 0  | 0      | 0  | 0  | 0  | 0      | 0    | 0  | 6      | 2  | 0      | 3     | Newton           | 0      | 0      | 0  | 0      | 0  | 0    | 0       | 0  | 0  | 0   | 1  | 0      | 1     |
| Clark              | 0      | 1  | 0      | 0  | 0  | 0  | 0      | 0    | 1  | 2      | 1  | 0      | 5     | Noble            | 0      | 0      | 0  | 0      | 0  | 0    | 0       | 0  | 0  | 1   | 1  | 0      | 2     |
| Clay               | 0      | 0  | 0      | 0  | 0  | 0  | 0      | 0    | 2  | 2      | 0  | 0      | 4     | Ohio             | 0      | 0      | 0  | 0      | 0  | 0    | 0       | 1  | 0  | 2   | 0  | 0      | 3     |
| Clinton            | 0      | 0  | 0      | 0  | 0  | 0  | 0      | 0    | 0  | 1      | 0  | 0      | 1     | Orange           | 0      | 0      | 0  | 0      | 0  | 0    | 0       | 0  | 1  | 0   | 0  | 0      | 1     |
| Crawford           | 0      | 0  | 0      | 0  | 0  | 0  | 0      | 0    | 0  | 0      | 0  | 0      | 0     | Owen             | 0      | 0      | 0  | 0      | 0  | 0    | 0       | 0  | 0  | 0   | 0  | 0      | 0     |
| Daviess            | 0      | 0  | 0      | 0  | 0  | 0  | 0      | 0    | 2  | 0      | 0  | 0      | 2     | Parke            | 0      | 0      | 0  | 0      | 0  | 0    | 0       | 0  | 0  | 0   | 0  | 0      | 0     |
| Dearborn           | 0      | 0  | 0      | 0  | 0  | 0  | 1      | 0    | 1  | 4      | 1  | 0      | 7     | Perry            | 0      | 0      | 0  | 0      | 0  | 0    | 0       | 0  | 0  | 0   | 0  | 0      | 0     |
| Decatur            | 0      | 0  | 0      | 0  | 0  | 0  | 0      | 0    | 1  | 4<br>0 | 2  | 0      | 3     | Pike             | 0      | 0      | 0  | 0      | 0  | 0    | 0       | 0  | 0  | 0   | 0  | 0      | 0     |
| DeKalb             | 0      | 0  | 0      | 0  | 0  | 0  | 0      | 0    | 0  | 0      | 0  | 0      | 0     | Porter           | 0      | 0      | 0  | 0      | 0  | 0    | 0       | 0  | 0  | 2   | 0  | 0      | 2     |
|                    | 0      | 0  |        | 0  | 0  | 0  | 1      | 2    | 0  | 0      | 0  | 0      | 3     |                  | 0      | 0      | 0  | 0      | 0  | 0    | 0       | 1  | 2  | 1   | 1  | 0      | 5     |
| Delaware<br>Dubois | 0      | 0  | 0<br>0 | 0  | 0  | 0  | 0      | 0    | 1  | 1      | 0  | 0      | 2     | Posey<br>Pulaski | 0      | 0      | 0  | 0      | 0  | 0    | 0       | 0  | 0  | 0   | 0  | 0      | 0     |
| Elkhart            | 0      | 0  | 0      | 1  | 0  | 0  | 0      | 0    | 2  | 4      | 0  | 0      | 7     | Putnam           | 0      | 0      | 0  | 1      | 0  | 0    | 0       | 0  | 1  | 0   | 2  | 0      | 4     |
|                    | 0      | 0  | 0      | 0  | 0  | 0  | 1      | 0    | 2  | 4      | 0  | 0      | 3     | Randolph         | 0      | 0      | 0  | 0      | 0  | 0    | 0       | 0  | 0  | 0   | 0  | 0      | 4     |
| Fayette<br>Floyd   | 0      | 0  | 2      | 0  | 0  | 0  | 0      | 1    | 2  | 0      | 0  | 0      | 5     | Ripley           | 0      | 0      | 0  | 1      | 0  | 0    | 0       | 0  | 0  | 0   | 2  | 0      | 3     |
| Fountain           | 0      | 0  | 0      | 0  | 0  | 0  | 0      | 0    | 0  | 0      | 0  | 0      | 0     | Rush             | 0      | 0      | 0  | 0      | 0  | 0    | 0       | 0  | 2  | 1   | 0  | 0      | 3     |
| Franklin           | 0      | 0  | 0      | 0  | 0  | 0  | 0      | 0    | 0  | 0      | 0  | 0      | 0     | St. Joseph       | 0      | 0      | 0  | 0      | 0  | 1    | 2       | 0  | 1  | 2   | 2  | 0      | 8     |
| Fulton             | 0      | 0  | 0      | 0  | 0  | 0  | 0      | 0    | 1  | 0      | 0  | 0      | 1     | Scott            | 0      | 0      | 0  | 0      | 0  | 0    | 0       | 1  | 0  | 2   | 0  | 0      | 3     |
| Gibson             | 0      | 0  | 1      | 0  | 0  | 0  | 0      | 1    | 0  | 0      | 0  | 0      | 2     | Shelby           | 0      | 0      | 0  | 0      | 0  | 0    | 0       | 0  | 0  | 1   | 1  | 0      | 2     |
| Grant              |        | 0  | -      |    |    |    |        |      |    | 0      | 0  |        |       | Spencer          |        |        |    |        |    |      |         |    |    | -   | 1  |        |       |
| Grant              | 0      | 1  | 0      | 0  | 0  | 1  | 0      | 1    | 0  | 1      | 1  | 0      | 5     | Spencer          | 0      | 0      | 0  | 0      | 0  | 0    | 0       | 0  | 0  | 0   | 0  | 0      | 0     |
| Greene             | 0      | 0  | 0      | 0  | 0  | 0  | 0      | 1    | 1  | 1      | 1  | 0      | 4     | Starke           | 0      | 0      | 0  | 0      | 0  | 0    | 0       | 1  | 0  | 1   | 0  | 0      | 2     |
| Hamilton           | 0      | 0  | 1      | 1  | 0  | 0  | 0      | 0    | 0  | 1      | 2  | 0      | 5     | Steuben          | 0      | 0      | 0  | 0      | 0  | 0    | 1       | 1  | 0  | 0   | 0  | 0      | 2     |
| Hancock            | 0      | 0  | 0      | 0  | 0  | 0  | 0      | 0    | 0  | 0      | 0  | 0      | 0     | Sullivan         | 0      | 0      | 0  | 0      | 0  | 0    | 0       | 0  | 0  | 2   | 0  | 0      | 2     |
|                    | 0      |    | -      |    | 0  | 0  |        |      |    |        | 0  | ÷      |       |                  | 0      | -      |    |        |    |      | 0       | 0  |    | -   | 0  | -      |       |
| Harrison           | 0      | 0  | 0      | 2  | 0  | 0  | 0      | 1    | 0  | 0      | 0  | 0      | 3     | Switzerland      | 0      | 0      | 0  | 0      | 0  | 0    | 0       | 0  | 1  | 1   | 0  | 0      | 2     |
| Hendricks          | 0      | 0  | 0      | 0  | 0  | 0  | 0      | 0    | 0  | 5      | 0  | 0      | 5     | Tippecanoe       | 1      | 0      | 1  | 0      | 0  | 0    | 1       | 1  | 6  | 6   | 1  | 0      | 17    |
| Henry              | 0      | 0  | 1      | 0  | 0  | 0  | 1      | 2    | 0  | 1      | 0  | 0      | 5     | Tipton           | 0      | 0      | 0  | 0      | 0  | 0    | 0       | 0  | 0  | 0   | 0  | 0      | 0     |
| Howard             | 0      | 0  | 1      | 0  | 0  | 0  | 0      | 1    | 2  | 4      | 0  | 0      | 8     | Union            | 0      | 0      | 0  | 0      | 0  | 0    | 0       | 0  | 0  | 0   | 0  | 0      | 0     |
| Huntington         | 0      | 0  | 0      | 0  | 0  | 0  | 1      | 0    | 0  | 5      | 0  | 0      | 6     | Vanderburgh      | 0      | 0      | 0  | 0      | 0  | 0    | 0       | 0  | 2  | 9   | 4  | 0      | 15    |
| Jackson            | 0      | 0  | 0      | 0  | 0  | 0  | 1      | 1    | 1  | 3      | 0  | 0      | 6     | Vermillion       | 0      | 0      | 0  | 0      | 0  | 0    | 0       | 0  | 0  | 0   | 0  | 0      | 0     |
| Jasper             | 0      | 0  | 1      | 0  | 0  | 0  | 0      | 0    | 1  | 0      | 0  | 0      | 2     | Vigo             | 0      | 0      | 0  | 0      | 0  | 0    | 0       | 0  | 0  | 0   | 0  | 0      | 0     |
| Jay                | 0      | 0  | 2      | 0  | 0  | 0  | 0      | 0    | 0  | 4      | 0  | 0      | 6     | Wabash           | 0      | 0      | 0  | 0      | 0  | 0    | 0       | 0  | 1  | 2   | 1  | 0      | 4     |
| Jefferson          | 0      | 0  | 0      | 0  | 0  | 0  | 0      | 0    | 0  | 1      | 0  | 0      | 1     | Warren           | 0      | 0      | 0  | 0      | 0  | 0    | 0       | 0  | 0  | 0   | 1  | 0      | 1     |
| Jennings           | ů      | 0  | 0      | 0  | 1  | 0  | 0      | 0    | Ő  | 1      | 2  | ů<br>0 | 4     | Warrick          | ů      | ů<br>0 | 0  | ů<br>0 | 0  | 0    | 1       | 0  | 0  | Ő   | 0  | 0      | 1     |
| Johnson            | 0      | 0  | 0      | 0  | 0  | 0  | 0      | 1    | 5  | 5      | 5  | 0      | 16    | Washington       | 0      | 0      | 0  | 0      | 0  | 0    | 0       | 0  | 0  | 1   | 0  | 0      | 1     |
| Knox               | Ő      | 0  | 1      | 0  | Ő  | 0  | 0      | 0    | 0  | 2      | 1  | 0      | 4     | Wayne            | ů<br>0 | Ő      | 1  | 0<br>0 | 0  | 0    | 0       | 1  | 3  | 4   | 2  | ů<br>0 | 11    |
| Kosciusko          | Ő      | Ő  | 0      | 0  | Ő  | 0  | 0      | 3    | 2  | 1      | 1  | Ő      | 7     | Wells            | ů<br>0 | Ő      | 0  | 0<br>0 | 0  | 0    | 0       | 1  | 1  | 2   | 1  | 0      | 5     |
| LaGrange           | 0      | 0  | 0      | 0  | 0  | 0  | 0      | 0    | 0  | 0      | 0  | 0      | Ó     | White            | 0      | 0      | 0  | 0      | 0  | 0    | 0       | 0  | 0  | 2   | 0  | 0      | 2     |
| Lake               | Ő      | Ő  | 0      | 1  | Ő  | 0  | 0      | 0    | 1  | 5      | 0  | Ő      | 7     | Whitley          | ů<br>0 | Ő      | 0  | 0<br>0 | 0  | 0    | 0       | 0  | 1  | 3   | Ő  | 0      | 4     |
| LaPorte            | 0      | 0  | 0      | 0  | 0  | 0  | 0      | 1    | 0  | 1      | 0  | 0      | 2     | Unknown          | 0      | 0      | 0  | 0      | 0  | 0    | 0       | 0  | 0  | 0   | 0  | 0      | 0     |
| Lawrence           | 0      | Ő  | 0      | 0  | 0  | 0  | 0      | 3    | 1  | 2      | 3  | 0      | 9     | Totals           | 1      | 3      | 18 | 8      | 1  | 3    | 22      | 44 | 82 | 198 | 65 | Ő      | 445   |
|                    | 3      | 0  | 5      |    | 0  | 0  | 0      | 2    |    | -      | 5  | 5      | -     |                  | •      | 5      | -0 | 5      | •  | 5    |         |    |    |     | 55 |        |       |