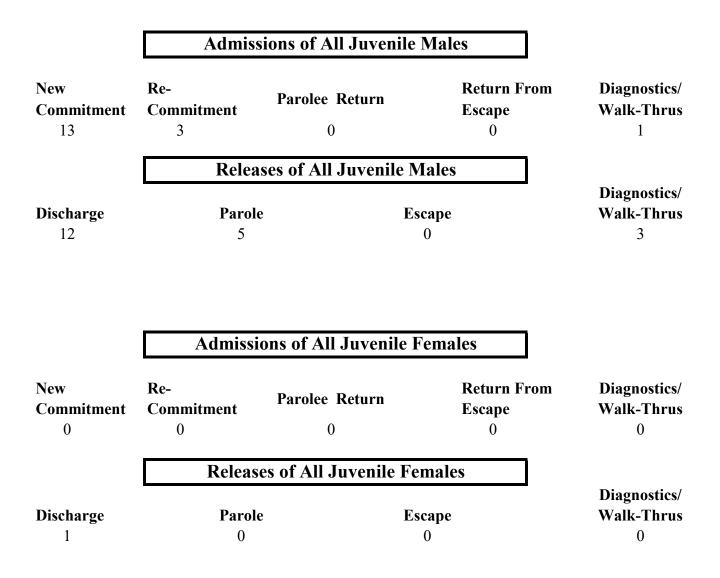

#### Indiana Department of Correction Population Summary

- There were 22,186 adult male offenders (including 656 county jail "back-ups" and 88 in contracted beds) on March 01, 2021. This population is 9% below operational bed capacity for general population.
- There were 2,282 adult female offenders (including 67 county jail "back-ups" and 39 in contracted beds) on February 01, 2021. This population is 17% below the operational bed capacity.
- There were 208 juvenile male offenders in the Department's facilities on March 01, 2021. This population is 62% below the operational bed capacity.
- There were 36 juvenile female offenders in the Department's facilities on March 01, 2021. This population is 40% below the operational bed capacity.
- There were 5,607 adult males on parole in Indiana (5,105 Indiana parolees and 502 other jurisdiction parolees) on March 01, 2021.
- There were 629 adult females on parole in Indiana (566 Indiana parolees and 63 other jurisdiction parolees) on March 01, 2021.
- There were 510 adults admitted to IDOC (433 males and 77 females) and 642 adults released from IDOC (552 males and 90 females) in February 2021.
- There were 17 juveniles admitted to IDOC (17 males and 0 females) and 21 juveniles released from IDOC (20 males and 1 female) in February 2021.