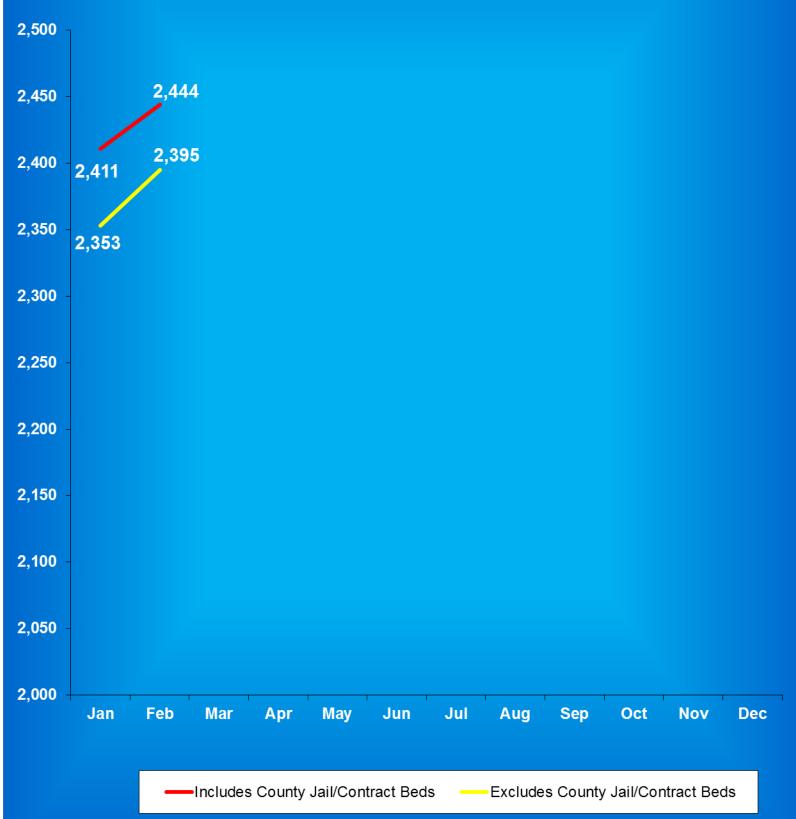

Indiana Department of Correction
Table 3
Facility Population on the First Day of Each Month
(Excludes County Jail "Back-ups" & Contracted Beds)

|             | Adult       | Adult         | Juvenile    | Juvenile      |              |
|-------------|-------------|---------------|-------------|---------------|--------------|
| <u>2017</u> | <b>Male</b> | <b>Female</b> | <b>Male</b> | <b>Female</b> | <b>Total</b> |
| January     | 22,939      | 2,106         | 364         | 45            | 25,454       |
| February    | 22,847      | 2,132         | 359         | 39            | 25,377       |
| March       | 22,893      | 2,142         | 352         | 38            | 25,425       |
| April       | 23,034      | 2,150         | 368         | 37            | 25,589       |
| May         | 22,982      | 2,164         | 385         | 35            | 25,566       |
| June        | 23,001      | 2,207         | 378         | 36            | 25,622       |
| July        | 23,056      | 2,216         | 402         | 38            | 25,712       |
| August      | 23,101      | 2,224         | 391         | 36            | 25,752       |
| September   | 23,231      | 2,292         | 385         | 35            | 25,943       |
| October     | 23,379      | 2,305         | 382         | 36            | 26,102       |
| November    | 23,290      | 2,331         | 357         | 33            | 26,011       |
| December    | 23,583      | 2,315         | 369         | 38            | 26,305       |
|             | Adult       | Adult         | Juvenile    | Juvenile      |              |
| <b>2018</b> | <b>Male</b> | <b>Female</b> | <b>Male</b> | <b>Female</b> | <b>Total</b> |
| January     | 23,290      | 2,345         | 354         | 40            | 26,029       |
| February    | 23,273      | 2,356         | 372         | 47            | 26,048       |
| March       | 23,364      | 2,395         | 394         | 45            | 26,198       |