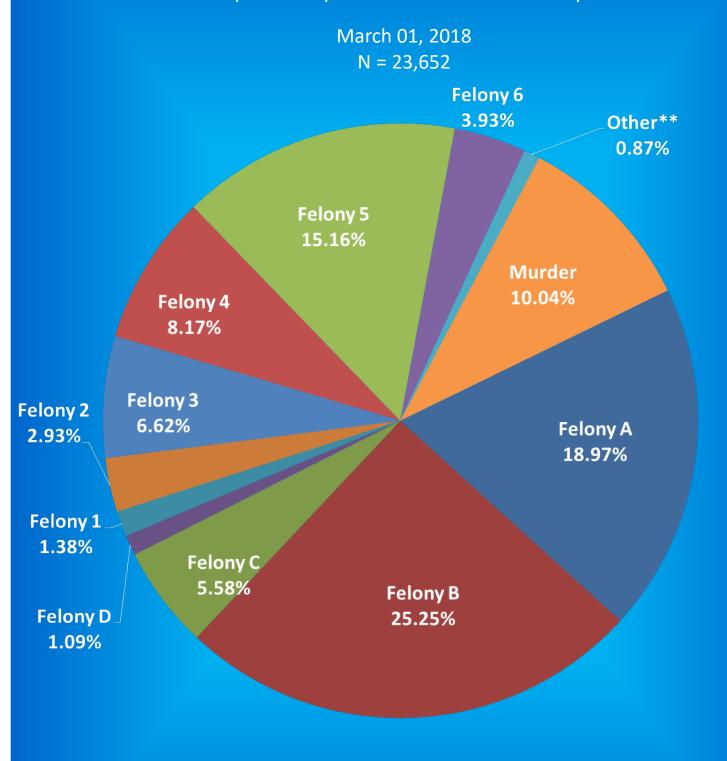

# Indiana Department of Correction Table 1 Offender Population & Vacancy Numbers, by Facility Security Level March 1, 2018

|                          | Minimum Se    | ecurity - Adu               | ılt MALE                           |                                      |                                         |              |              |
|--------------------------|---------------|-----------------------------|------------------------------------|--------------------------------------|-----------------------------------------|--------------|--------------|
|                          |               | February<br>Ending<br>Count | General<br>Population<br>Vacancies | Programs &<br>Treatment<br>Vacancies | Segregation &<br>Infirmary<br>Vacancies | Down<br>Beds | Held<br>Beds |
| Chain O'Lakes            |               | 114                         | 14                                 | 0                                    | 0                                       | 0            | 1            |
| Edinburgh                |               | 284                         | 58                                 | 0                                    | 0                                       | 0            | 2            |
| Miami - MCA              |               | 195                         | 9                                  | 0                                    | 0                                       | 0            | 0            |
| New Castle - NCA         |               | 171                         | 31                                 | 0                                    | 0                                       | 0            | 2            |
| Pendleton - IRO          |               | 208                         | 7                                  | 0                                    | 0                                       | 0            | 5            |
| Westville - WCA          |               | 349                         | 11                                 | 0                                    | 0                                       | 14           | 5            |
| Wabash Valley - WVA      |               | 156                         | 42                                 | 0                                    | 0                                       | 0            | 0            |
|                          | Total         | 1,477                       | 172                                | 0                                    | 0                                       | 14           | 15           |
|                          | Re-Entry & Wo | ork Release -               | Adult MAL                          | Æ                                    |                                         |              |              |
| Bartholomew Co. Re-Entry |               | 9                           | 1                                  | 0                                    | 0                                       | 0            | 0            |
| Chain O'Lakes Re-Entry   |               | 7                           | 0                                  | 0                                    | 0                                       | 0            | 0            |
| Duvall Center Re-Entry   |               | 25                          | 15                                 | 0                                    | 0                                       | 0            | 0            |
| Lake Co. Re-Entry        |               | 3                           | 7                                  | 0                                    | 0                                       | 0            | 0            |
| South Bend Re-Entry      |               | 152                         | 20                                 | 0                                    | 0                                       | 0            | 0            |
| VOA/Hope Hall Re-Entry   |               | 13                          | 7                                  | 0                                    | 0                                       | 0            | 0            |
| Starke Co. PI - TC       |               | 38                          | 0                                  | 9                                    | 0                                       | 0            | 1            |
|                          | Total         | 247                         | 50                                 | 9                                    | 0                                       | 0            | 1            |
|                          | Medium Se     | curity - Adul               | lt MALE                            |                                      |                                         |              |              |
|                          |               | February                    | General                            | _                                    | Segregation &                           |              |              |
|                          |               | Ending                      | Population                         | Treatment                            | Infirmary                               | Down         | Held         |
|                          |               | Count                       | Vacancies                          | Vacancies                            | Vacancies                               | Beds         | Beds         |
| Branchville              |               | 1,321                       | 83                                 | 78                                   | 3                                       | 0            | 0            |
| Correctional Industrial  |               | 1,409                       | 24                                 | 0                                    | 6                                       | 0            | 10           |
| Indiana State Prison ISO |               | 291                         | 90                                 | 0                                    | 0                                       | 2            | 2            |
| Plainfield               |               | 1,499                       | 23                                 | 13                                   | 8                                       | 152          | 1            |
| Putnamville              |               | 2,073                       | 102                                | 5                                    | 5                                       | 324          | 1            |
| TT 1: m 11               |               | 0.56                        |                                    | 0                                    | 0                                       | 0            |              |

2,363

2,382

12,194

Total

Heritage Trail

Westville

New Castle

|                          |       | February<br>Ending | General<br>Population | Programs & Treatment | Segregation & Infirmary | Down | Held |
|--------------------------|-------|--------------------|-----------------------|----------------------|-------------------------|------|------|
|                          |       | Count              | Vacancies             | Vacancies            | Vacancies               | Beds | Beds |
| Miami                    |       | 2,895              | 65                    | 6                    | 2                       | 5    | 11   |
| Indiana State Prison     |       | 1,946              | 51                    | 14                   | 28                      | 12   | 16   |
| Pendleton                |       | 1,367              | 49                    | 10                   | 6                       | 6    | 11   |
| Pendleton Treatment Unit |       | 167                | 0                     | 41                   | 0                       | 5    | 1    |
| ISR Secure Housing Unit  |       | 62                 | 0                     | 0                    | 5                       | 2    | 0    |
| Reception Diag. Center   |       | 603                | 54                    | 0                    | 0                       | 38   | 0    |
| New Castle Annex         |       | 443                | 13                    | 0                    | 17                      | 13   | 0    |
| New Castle Mental Health |       | 113                | 0                     | 13                   | 0                       | 0    | 2    |
| WCU Secure Housing Unit  |       | 104                | 0                     | 0                    | 2                       | 2    | 2    |
| Wabash Valley            |       | 1,667              | 13                    | 56                   | 9                       | 27   | 13   |
| WVS Secure Housing Unit  |       | 167                | 0                     | 0                    | 20                      | 27   | 2    |
|                          | Total | 9,534              | 245                   | 140                  | 89                      | 137  | 58   |

## **Indiana Department of Correction Population Summary**

- There were 23,652 adult male offenders (including 200 county jail "back-ups" and 88 in contracted beds) on March 01, 2018.

  This population is 4% below operational bed capacity for general population.
- ➤ There were 2,444 adult female offenders (including 31 county jail "back-ups" and 18 in contracted beds) on March 01, 2018.