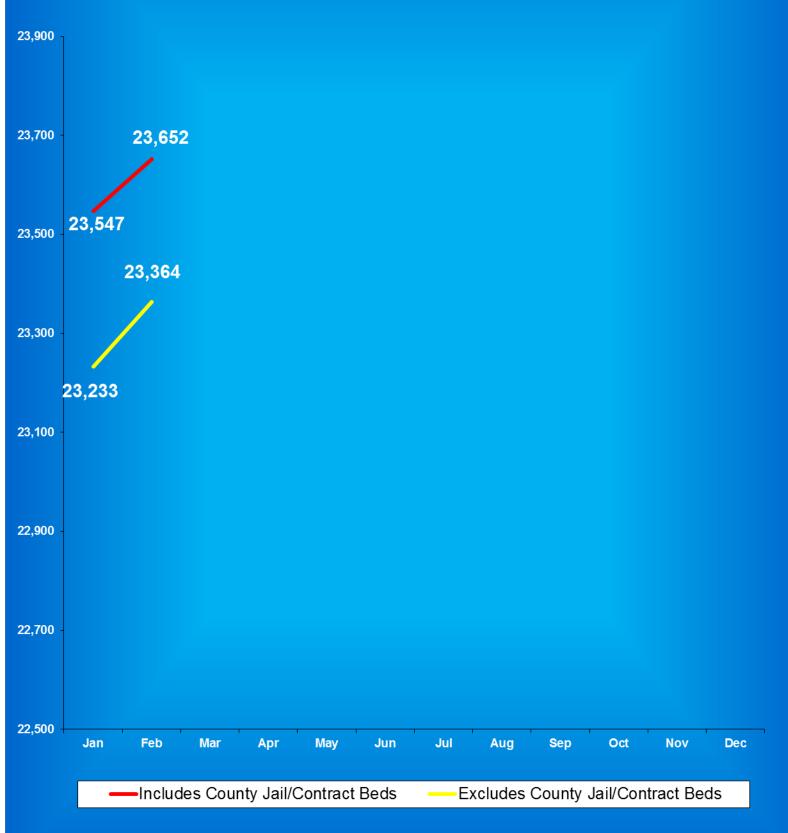

## **Indiana Department of Correction Population Summary**

- There were 23,652 adult male offenders (including 200 county jail "back-ups" and 88 in contracted beds) on March 01, 2018.

  This population is 4% below operational bed capacity for general population.
- ➤ There were 2,444 adult female offenders (including 31 county jail "back-ups" and 18 in contracted beds) on March 01, 2018.

Indiana Department of Correction
Table 3
Facility Population on the First Day of Each Month
(Excludes County Jail "Back-ups" & Contracted Beds)

|             | Adult       | Adult         | Juvenile    | Juvenile      |              |
|-------------|-------------|---------------|-------------|---------------|--------------|
| <u>2017</u> | <b>Male</b> | <b>Female</b> | <b>Male</b> | <b>Female</b> | <b>Total</b> |
| January     | 22,939      | 2,106         | 364         | 45            | 25,454       |
| February    | 22,847      | 2,132         | 359         | 39            | 25,377       |
| March       | 22,893      | 2,142         | 352         | 38            | 25,425       |
| April       | 23,034      | 2,150         | 368         | 37            | 25,589       |
| May         | 22,982      | 2,164         | 385         | 35            | 25,566       |
| June        | 23,001      | 2,207         | 378         | 36            | 25,622       |
| July        | 23,056      | 2,216         | 402         | 38            | 25,712       |
| August      | 23,101      | 2,224         | 391         | 36            | 25,752       |
| September   | 23,231      | 2,292         | 385         | 35            | 25,943       |
| October     | 23,379      | 2,305         | 382         | 36            | 26,102       |
| November    | 23,290      | 2,331         | 357         | 33            | 26,011       |
| December    | 23,583      | 2,315         | 369         | 38            | 26,305       |
|             | Adult       | Adult         | Juvenile    | Juvenile      |              |
| <b>2018</b> | <b>Male</b> | <b>Female</b> | <b>Male</b> | <b>Female</b> | <b>Total</b> |
| January     | 23,290      | 2,345         | 354         | 40            | 26,029       |
| February    | 23,273      | 2,356         | 372         | 47            | 26,048       |
| March       | 23,364      | 2,395         | 394         | 45            | 26,198       |