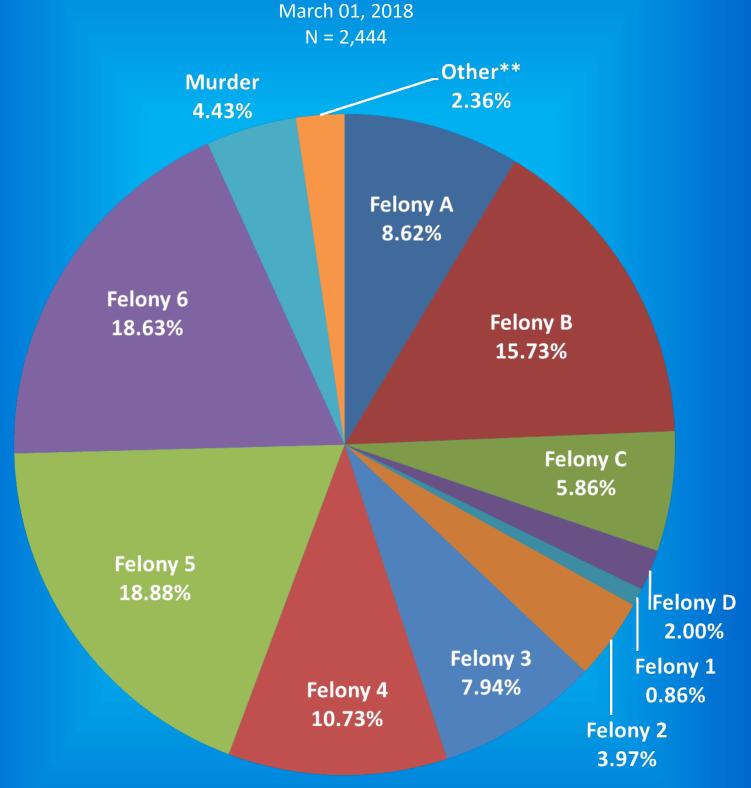

## **Indiana Department of Correction Population Summary**

- There were 23,652 adult male offenders (including 200 county jail "back-ups" and 88 in contracted beds) on March 01, 2018.

  This population is 4% below operational bed capacity for general population.
- ➤ There were 2,444 adult female offenders (including 31 county jail "back-ups" and 18 in contracted beds) on March 01, 2018.