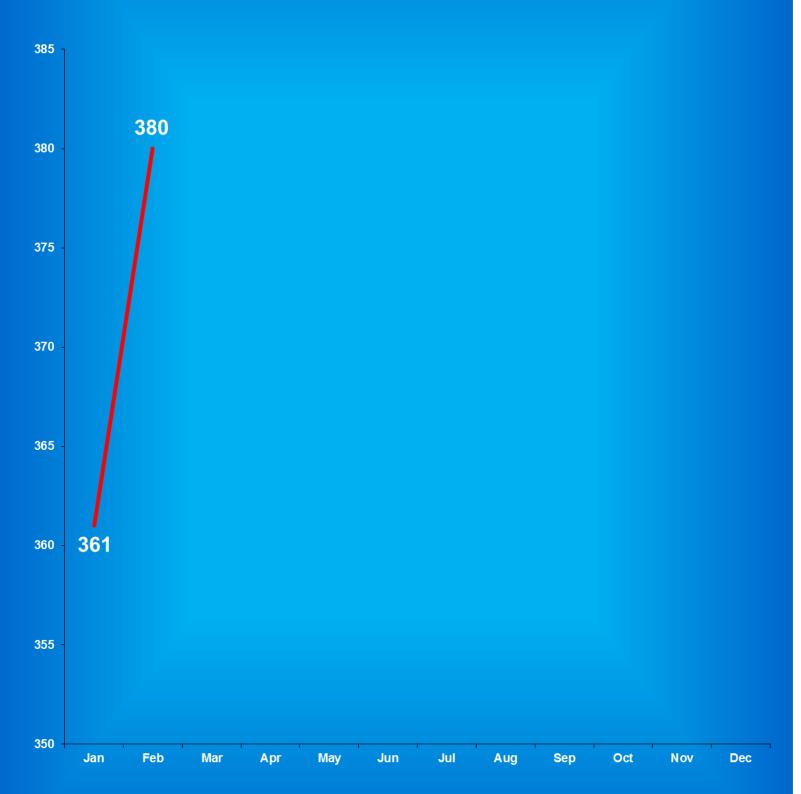

Of the 361 new commitments of male felons, 198 (54.8%) had a prior commitment.

Sources: SAS-prsadm8.pgm, SAS - prisrel8.pgm

Of the 66 new commitments of female felons, 22 (33.3%) had a prior commitment.