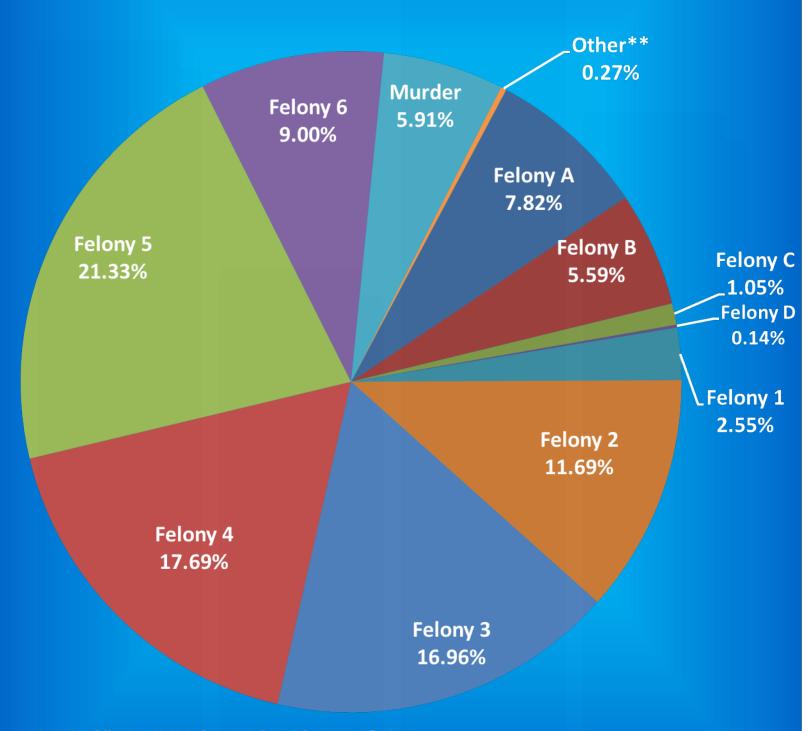

#### December 2020

|             |        |    |    |    |    | Fe | lony L | evel |    |        |    |        | -      | eccinisci 2020 |        |    |    |    |    | Felo | ony Lev | el     |    |     |     |        |         |
|-------------|--------|----|----|----|----|----|--------|------|----|--------|----|--------|--------|----------------|--------|----|----|----|----|------|---------|--------|----|-----|-----|--------|---------|
| County      | Murder | FA | FB | FC | FD | F1 | F2     | F3   | F4 | F5     | F6 | Other* | Total  | County         | Murder | FA | FB | FC | FD | F1   | F2      | F3     | F4 | F5  | F6  | Other* | Total   |
| Adams       | 0      | 1  | 0  | 0  | 0  | 1  | 0      | 1    | 2  | 1      | 2  | 0      | 8      | Madison        | 0      | 0  | 0  | 0  | 0  | 0    | 0       | 2      | 0  | 3   | 7   | 0      | 12      |
| Allen       | 0      | 0  | 2  | 1  | 0  | 1  | 1      | 4    | 8  | 21     | 6  | 0      | 44     | Marion         | 0      | 1  | 1  | 0  | 1  | 1    | 6       | 15     | 18 | 28  | 0   | 0      | 71      |
| Bartholomew | 0      | 0  | 0  | 0  | 0  | 0  | 0      | 0    | 0  | 1      | 3  | 0      | 4      | Marshall       | 0      | 0  | 0  | 0  | 0  | 0    | 6       | 0      | 3  | 1   | 0   | 0      | 10      |
| Benton      | 0      | 0  | 0  | 0  | 0  | 0  | 0      | 0    | 0  | 0      | 0  | 0      | 0      | Martin         | 0      | 0  | 0  | 0  | 0  | 0    | 0       | 0      | 0  | 0   | 0   | 0      | 0       |
| Blackford   | 0      | 0  | 0  | 0  | 0  | 0  | 0      | 0    | 0  | 1      | 1  | 0      | 2      | Miami          | 0      | 0  | 0  | 0  | 0  | 0    | 0       | 0      | 2  | 0   | 0   | 0      | 2       |
| Boone       | 0      | 0  | 0  | 0  | 0  | 0  | 0      | 0    | 1  | 1      | 0  | 0      | 2      | Monroe         | 0      | 0  | 0  | 0  | 0  | 0    | 0       | 0      | 0  | 2   | 0   | 0      | 2       |
| Brown       | 0      | 0  | 0  | 0  | 0  | 0  | 0      | 0    | 0  | 1      | 1  | 0      | 2      | Montgomery     | 0      | 0  | 0  | 0  | 0  | 0    | 0       | 0      | 1  | 1   | 1   | 0      | 3       |
| Carroll     | 0      | 0  | 0  | 0  | 0  | 0  | 0      | 0    | 0  | 0      | 0  | 0      | 0      | Morgan         | 0      | 0  | 1  | 0  | 0  | 0    | 0       | 0      | 1  | 0   | 1   | 0      | 3       |
| Cass        | 0      | 0  | 0  | 0  | 0  | 0  | 0      | 0    | 0  | 0      | 2  | 0      | 3      | Newton         | 0      | 0  | 0  | 0  | 0  | 0    | 0       | 0      | 0  | 0   | 2   | 0      | 2       |
| Clark       | 0      | 0  | 0  | 0  | 0  | 0  | 1      | 0    | 3  | 3      | 0  | 0      | 7      | Noble          | 0      | 0  | 0  | 1  | 0  | 0    | 0       | 2      | 1  | 4   | 0   | 0      | 8       |
| Clay        | 0      | 0  | 0  | 0  | 0  | 0  | 0      | 0    | 1  | 0      | 0  | 0      | 1      | Ohio           | 0      | 0  | 0  | 0  | 0  | 0    | 0       | 0      | 0  | 0   | 0   | 0      | 0       |
| Clinton     | 0      | 0  | 0  | 0  | 0  | 0  | 1      | 0    | 1  | 0      | 1  | 0      | 3      | Orange         | 0      | 0  | 0  | 0  | 0  | 0    | 0       | 0      | 0  | 1   | 0   | 0      | 1       |
| Crawford    | 0      | 0  | 0  | 0  | 0  | 0  | 0      | 0    | 0  | 0      | 0  | 0      | 0      | Owen           | 0      | 0  | 0  | 0  | 0  | 0    | 0       | 0      | 0  | 0   | 0   | 0      | 0       |
| Daviess     | 0      | 0  | 0  | 0  | 0  | 0  | 0      | 0    | 1  | 0      | 0  | 0      | 1      | Parke          | 0      | 0  | 0  | 0  | 0  | 0    | 0       | 0      | 0  | 1   | 1   | 0      | 2       |
| Dearborn    | 0      | 0  | 2  | 1  | 0  | 0  | 0      | 1    | 1  | 5      | 0  | 0      | 10     | Perry          | 0      | 0  | 0  | 0  | 0  | 0    | 0       | 0      | 1  | 1   | 0   | 0      | 2       |
| Decatur     | 0      | 0  | 0  | 0  | 0  | 0  | 0      | 0    | 0  | 5      | 3  | 0      | 8      | Pike           | 0      | 1  | 0  | 0  | 0  | 0    | 0       | 0      | 0  | 0   | 0   | 0      | 1       |
| DeKalb      | 0      | 0  | 0  | 0  | 0  | 0  | 0      | 0    | 2  | 0      | 0  | 0      | 2      | Porter         | 1      | 0  | 0  | 0  | 0  | 0    | 0       | 0      | 0  | 2   | 0   | 0      | 3       |
| Delaware    | 0      | 0  | 0  | 0  | 0  | 0  | 0      | 0    | 0  | 0      | 0  | 0      | 0      | Posey          | 0      | 0  | 0  | 0  | 0  | 0    | 1       | 1      | 1  | 1   | 0   | 0      | 4       |
| Dubois      | 0      | 0  | 0  | 0  | 0  | 0  | 0      | 0    | 1  | 2      | 0  | 0      | 3      | Pulaski        | 0      | 0  | 0  | 0  | 0  | 0    | 0       | 0      | 0  | 0   | 0   | 0      | 0       |
| Elkhart     | 1      | 0  | 0  | 1  | 0  | 0  | 0      | 4    | 3  | 5      | 2  | 0      | 16     | Putnam         | 0      | 0  | 0  | 0  | 0  | 0    | 0       | 0      | 0  | 1   | 0   | 0      | 1       |
| Fayette     | 0      | 0  | 0  | 0  | 0  | 0  | 0      | 0    | 1  | 1      | 0  | 0      | 2      | Randolph       | 0      | 0  | 0  | 0  | 0  | 0    | 0       | 0      | 0  | 0   | 0   | 0      | 0       |
| Floyd       | 0      | 0  | 0  | 0  | 0  | 0  | 0      | 2    | 1  | 0      | 0  | 0      | 3      | Ripley         | 0      | 0  | 0  | 0  | 0  | 0    | 0       | 0      | 0  | 1   | 1   | 0      | 2       |
| Fountain    | 0      | 0  | 0  | 0  | 0  | 0  | 0      | 0    | 0  | 0      | 0  | 0      | 0      | Rush           | 0      | 0  | 0  | 0  | 0  | 0    | 0       | 0      | 0  | 0   | 0   | 0      | 0       |
| Franklin    | 0      | 0  | 0  | 0  | 0  | 0  | 0      | 0    | 0  | 0      | 0  | 0      | 0      | St. Joseph     | 0      | 0  | 0  | 1  | 0  | 0    | 0       | 1      | 2  | 2   | 1   | 0      | 7       |
| Fulton      | 0      | 0  | 0  | 0  | 0  | 0  | 0      | 0    | 0  | 0      | 2  | 0      | 2      | Scott          | 0      | 0  | 0  | 0  | 0  | 0    | 0       | 0      | 0  | 2   | 0   | 0      | 2       |
| Gibson      | 0      | 0  | 0  | 0  | 0  | 0  | 0      | 0    | 0  | 0      | 0  | 0      | 0      | Shelby         | 0      | 0  | 0  | 0  | 0  | 0    | 0       | 0      | 3  | 1   | 0   | 0      | 4       |
| Grant       | 0      | 0  | 0  | 0  | 0  | 0  | 0      | 1    | 0  | 0      | 1  | 0      | 2      | Spencer        | 0      | 0  | 0  | 0  | 0  | 0    | 0       | 0      | 0  | 0   | 0   | 0      | 0       |
| Greene      | 0      | 0  | 0  | 0  | 0  | 0  | 0      | 0    | 1  | 0      | 0  | 0      | 1      | Starke         | 0      | 0  | 0  | 0  | 0  | 0    | 0       | 0      | 0  | 1   | 0   | 0      | 1       |
| Hamilton    | 0      | 0  | 0  | 0  | 0  | 0  | 0      | 1    | 1  | 1      | 1  | 0      | 4      | Steuben        | 0      | 0  | 0  | 0  | 0  | 0    | 0       | 0      | 0  | 2   | 0   | 0      | 2       |
| Hancock     | 0      | 0  | 0  | 0  | 0  | 0  | 0      | 2    | 3  |        | 0  | 0      | ,      | Sullivan       | 0      | 0  | 0  | 0  | 0  | 0    | 0       | 1      | 0  | 1   | 0   | 0      | 2       |
|             |        | -  | 0  | •  | 0  |    |        |      |    | 1      |    |        | 6      |                | Ü      | -  |    |    |    |      | -       | 1      | -  | •   |     |        |         |
| Harrison    | 0      | 0  | 1  | 0  | 0  | 0  | 0      | 0    | 0  | 0      | 0  | 0      | 1      | Switzerland    | 0      | 0  | 0  | 0  | 0  | 0    | 0       | 0      | 0  | 0   | 2   | 0      | 2       |
| Hendricks   | 0      | 0  | 0  | 0  | 0  | 0  | 2      | 1    | 1  | 3      | 0  | 0      | 7      | Tippecanoe     | 0      | 0  | 0  | 1  | 0  | 1    | 0       | 3      | 1  | 7   | 2   | 0      | 15      |
| Henry       | 0      | 0  | 0  | 0  | 0  | 0  | 0      | 0    | 1  | 1      | 1  | 0      | 3      | Tipton         | 0      | 0  | 0  | 0  | 0  | 0    | 0       | 0      | 0  | 0   | 0   | 0      | 0       |
| Howard      | 0      | 0  | 0  | 0  | 0  | 0  | 0      | 0    | 1  | 1      | 0  | 0      | 2      | Union          | 0      | 0  | 0  | 0  | 0  | 0    | 0       | 0      | 0  | 0   | 0 2 | 0      | 0       |
| Huntington  | 0      | 0  | 0  | 0  | -  | 0  | 1      | 0    | 0  | 4      | 0  | 0      | 5<br>7 | Vanderburgh    | 0      | 0  | 0  | 0  | -  | 1    | 1       | 3<br>1 | 3  | 2   | 0   | 0      | 12<br>1 |
| Jackson     | 0      | 0  | 0  | 0  | 0  | 0  | 0      | 2    | 0  | 5<br>0 | 0  | 0      | 0      | Vermillion     | 0      | 0  | 0  | 0  | 0  | 0    | 0       | 1      | 0  | 0   | 0   | 0      | 1       |
| Jasper      | -      |    |    | -  | -  | -  |        |      | -  |        |    | -      |        | Vigo<br>Wabash | -      |    |    |    | -  | -    |         | 1      | -  |     | -   | -      | -       |
| Jay         | 0      | 0  | 2  | 0  | 0  | 0  | 0      | 3    | 0  | 6      | 0  | 0      | 11     | wabasii        | 0      | 0  | 0  | 0  | 0  | 0    | 0       | 1      | 2  | 2   | 0   | 0      | 5       |
| Jefferson   | 0      | 0  | 0  | 0  | 0  | 0  | 0      | 1    | 0  | 5      | 0  | 0      | 6      | Warren         | 0      | 0  | 0  | 0  | 0  | 0    | 0       | 0      | 0  | 0   | 1   | 0      | 1       |
| Jennings    | 0      | 0  | 0  | 0  | 0  | 0  | 0      | 0    | 1  | 0      | 1  | 0      | 2      | Warrick        | 0      | 0  | 0  | 0  | 0  | 0    | 0       | 0      | 0  | 0   | 1   | 0      | 1       |
| Johnson     | 0      | 0  | 0  | 0  | 0  | 0  | 0      | 1    | 1  | 5      | 1  | 0      | 8      | Washington     | 0      | 0  | 0  | 0  | 0  | 0    | 0       | 0      | 1  | 1   | 0   | 0      | 2       |
| Knox        | 0      | 0  | 0  | 0  | 0  | 0  | 0      | 1    | 0  | 2      | 0  | 0      | 3      | Wayne          | 0      | 0  | 0  | 0  | 0  | 0    | 0       | 1      | 1  | 1   | 0   | 0      | 3       |
| Kosciusko   | 0      | 0  | 0  | 0  | 0  | 0  | 1      | 2    | 1  | 1      | 0  | 0      | 5      | Wells          | 0      | 0  | 1  | 0  | 0  | 0    | 0       | 0      | 2  | 1   | 2   | 0      | 6       |
| LaGrange    | 0      | 0  | 0  | 0  | 0  | 0  | 0      | 0    | 1  | 0      | 0  | 0      | 1      | White          | 0      | 0  | 0  | 0  | 0  | 0    | 1       | 0      | 0  | 0   | 0   | 0      | 1       |
| Lake        | 2      | 0  | 0  | 0  | 0  | 1  | 0      | 3    | 0  | 5      | 0  | 0      | 11     | Whitley        | 0      | 0  | 0  | 0  | 0  | 0    | 1       | 0      | 1  | 1   | 0   | 0      | 3       |
| LaPorte     | 0      | 0  | 0  | 0  | 0  | 0  | 0      | 3    | 3  | 4      | 0  | 0      | 10     | Unknown        | 0      | 0  | 0  | 0  | 0  | 0    | 0       | 0      | 0  | 0   | 0   | 0      | 0       |
| Lawrence    | 0      | 0  | 0  | 0  | 0  | 0  | 1      | 0    | 1  | 2      | 1  | 0      | 5      | Totals         | 4      | 3  | 10 | 6  | 1  | 6    | 24      | 65     | 87 | 164 | 53  | 0      | 423     |