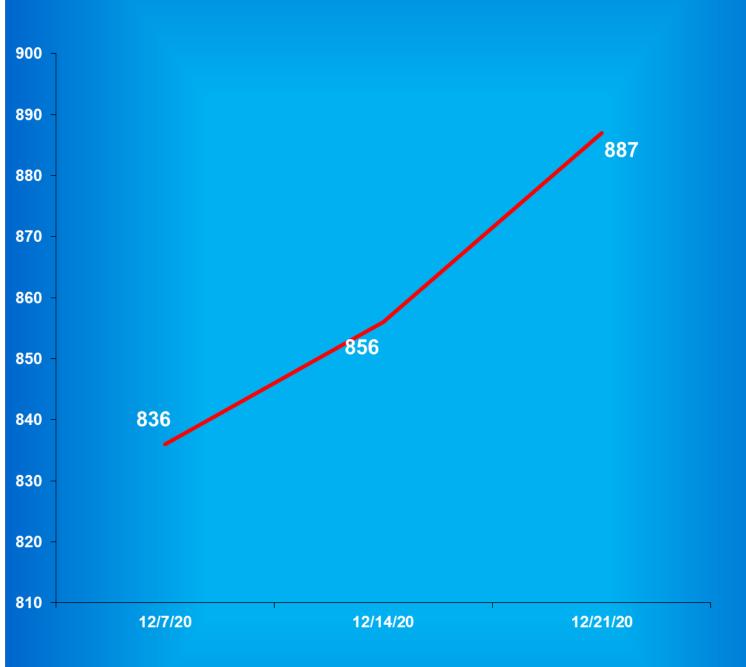

#### **Minumum Security & Re-Entry - Adult FEMALE**

| Madison<br>Jefferson Co. Re-Entry<br>Crane House | Total       | December<br>Ending<br>Count<br>518<br>40<br>36<br>594 | General<br>Population<br>Vacancies<br>329<br>30<br>9<br>368 | Programs & Treatment Vacancies  0 0 0 0 | Restricted<br>Housing &<br>Infirmary<br>Vacancies<br>0<br>0<br>0 | Down Beds 0 0 0 0                 | Held<br>Beds<br>1<br>0<br>0 |
|--------------------------------------------------|-------------|-------------------------------------------------------|-------------------------------------------------------------|-----------------------------------------|------------------------------------------------------------------|-----------------------------------|-----------------------------|
| <u> </u>                                         |             |                                                       |                                                             | •                                       | •                                                                |                                   | <u>.</u>                    |
|                                                  | Medium Secu | urity - Adult                                         | FEMALE                                                      |                                         |                                                                  |                                   |                             |
| Rockville                                        | Total       | 891<br><b>891</b>                                     | 72<br><b>72</b>                                             | 246<br><b>246</b>                       | 9<br><b>9</b>                                                    | 0<br><b>0</b>                     | 0<br><b>0</b>               |
|                                                  | Maximum Sec | curity - Adul                                         | t FEMALE                                                    |                                         |                                                                  |                                   |                             |
| Women's Prison<br>Rockville Intake               |             | 611<br>101                                            | 81<br>120                                                   | 26<br>0                                 | 9<br>0                                                           | 0<br>0                            | 0<br>0                      |
|                                                  | Total       | 712                                                   | 201                                                         | 26                                      | 9                                                                | 0                                 | 0                           |
|                                                  | JAIL        | BED COU                                               | NT                                                          |                                         |                                                                  |                                   |                             |
| Adult Male<br>Adult Female                       | Total       | 887<br><u>121</u><br><b>1,008</b>                     | 887<br><u>121</u><br>1,008                                  | 887<br><u>121</u><br><b>1,008</b>       | 887<br><u>121</u><br><b>1,008</b>                                | 887<br><u>121</u><br><b>1,008</b> | 0%<br>0%<br>0               |

|  | (Cont. |  |
|--|--------|--|
|  |        |  |

| Table 2 (Cont.)                                                                                                                                                                                                      | Maximum S   | Security - Adu                                                                         | lt MALE                                                                                |                                                                                                  |                                                                                |                                                                    |
|----------------------------------------------------------------------------------------------------------------------------------------------------------------------------------------------------------------------|-------------|----------------------------------------------------------------------------------------|----------------------------------------------------------------------------------------|--------------------------------------------------------------------------------------------------|--------------------------------------------------------------------------------|--------------------------------------------------------------------|
| Miami Indiana State Prison Pendleton Pendleton Treatment Unit ISR Secure Housing Unit New Castle Annex New Castle Mental Health WCU Secure Housing Unit Wabash Valley WVS Secure Housing Unit Reception Diag. Center | Total       | November Operational Capacity 2,334 1,997 1,482 179 66 401 110 108 1,704 192 695 9,268 | December Operational Capacity 2,230 1,988 1,466 178 59 418 110 109 1,717 189 695 9,159 | December Adjusted Operational Capacity* 2,222 1,988 1,442 178 59 418 110 109 1,734 189 442 8,891 | December Ending Count 2,101 1,928 1,399 178 59 391 110 109 1,715 189 442 8,621 | Percent +/ Capacity -5% -3% -3% 0% 0% -6% 0% -6% 0% -1% 0% -1% -3% |
|                                                                                                                                                                                                                      |             | 7,200                                                                                  | .,                                                                                     | 2,07                                                                                             | 5,522                                                                          | 2,73                                                               |
| Minum                                                                                                                                                                                                                | um Security | & Re-Entry -                                                                           | Adult FEMAI                                                                            | E                                                                                                |                                                                                |                                                                    |
| Madison Jefferson Co. Re-Entry Crane House                                                                                                                                                                           | Total       | 848<br>72<br>45<br><b>965</b>                                                          | 847<br>70<br>45<br><b>962</b>                                                          | 847<br>70<br>45<br><b>962</b>                                                                    | 518<br>40<br>36<br><b>594</b>                                                  | -39%<br>-43%<br>-20%<br>- <b>38%</b>                               |
|                                                                                                                                                                                                                      | Medium Sec  | eurity - Adult                                                                         | FEMALE                                                                                 |                                                                                                  |                                                                                |                                                                    |
| Rockville                                                                                                                                                                                                            | Total       | 990<br><b>990</b>                                                                      | 963<br>963                                                                             | 963<br>963                                                                                       | 891<br><b>891</b>                                                              | -7%<br>- <b>7%</b>                                                 |
| N                                                                                                                                                                                                                    | Maximum Se  | curity - Adult                                                                         | FEMALE                                                                                 |                                                                                                  |                                                                                |                                                                    |
| Women's Prison<br>Rockville Intake                                                                                                                                                                                   | Total       | 707<br>212<br><b>919</b>                                                               | 660<br>212<br>872                                                                      | 660<br>101<br><b>761</b>                                                                         | 611<br>101<br>712                                                              | -7%<br><u>0%</u><br>- <b>6%</b>                                    |
|                                                                                                                                                                                                                      | JAIL        | BED COUNT                                                                              | <b>*</b> *                                                                             |                                                                                                  |                                                                                |                                                                    |
| Adult Male<br>Adult Female                                                                                                                                                                                           | Total       | 789<br><u>48</u><br><b>837</b>                                                         | 887<br><u>121</u><br><b>1,008</b>                                                      | 887<br><u>121</u><br><b>1,008</b>                                                                | 887<br><u>121</u><br><b>1,008</b>                                              | 0%<br><u>0%</u><br><b>0%</b>                                       |
|                                                                                                                                                                                                                      | JUVEN       | ILE OFFENI                                                                             | DERS                                                                                   |                                                                                                  |                                                                                |                                                                    |
|                                                                                                                                                                                                                      |             | uvenile Male                                                                           |                                                                                        |                                                                                                  |                                                                                |                                                                    |
| North Central Juvenile Correctional Facility<br>Pendleton Juvenile Correctional Facility                                                                                                                             | Total       | 174<br>391<br><b>565</b>                                                               | 173<br>368<br><b>541</b>                                                               | 173<br>368<br><b>541</b>                                                                         | 89<br>134<br><b>223</b>                                                        | -49%<br>-64%<br>- <b>59%</b>                                       |