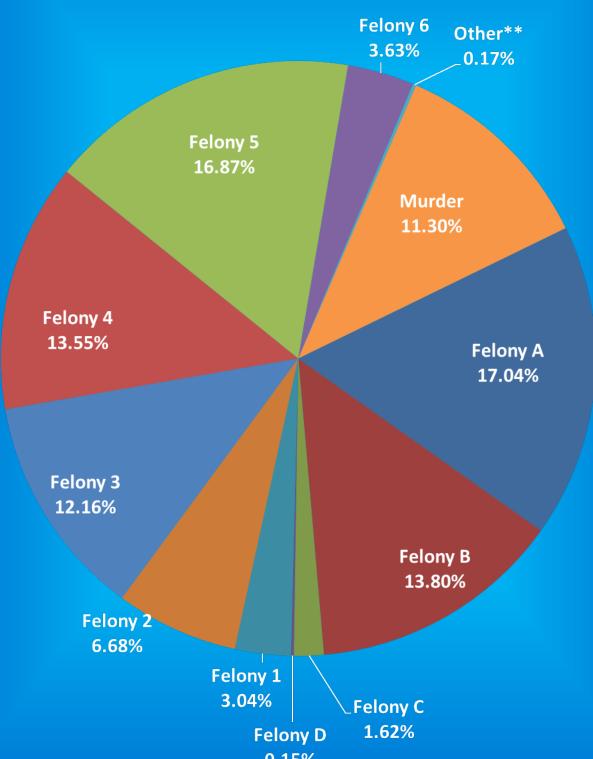

### Indiana Department of Correction Table 6 New Admissions by County of Commitment - Adult Offenders

#### December 2020

|             |        |    |    |    |    | Fe | lony L | evel |    |        |    |        | -      | eccinisci 2020 |        |    |    |    |    | Felo | ony Lev | el     |    |     |     |        |         |
|-------------|--------|----|----|----|----|----|--------|------|----|--------|----|--------|--------|----------------|--------|----|----|----|----|------|---------|--------|----|-----|-----|--------|---------|
| County      | Murder | FA | FB | FC | FD | F1 | F2     | F3   | F4 | F5     | F6 | Other* | Total  | County         | Murder | FA | FB | FC | FD | F1   | F2      | F3     | F4 | F5  | F6  | Other* | Total   |
| Adams       | 0      | 1  | 0  | 0  | 0  | 1  | 0      | 1    | 2  | 1      | 2  | 0      | 8      | Madison        | 0      | 0  | 0  | 0  | 0  | 0    | 0       | 2      | 0  | 3   | 7   | 0      | 12      |
| Allen       | 0      | 0  | 2  | 1  | 0  | 1  | 1      | 4    | 8  | 21     | 6  | 0      | 44     | Marion         | 0      | 1  | 1  | 0  | 1  | 1    | 6       | 15     | 18 | 28  | 0   | 0      | 71      |
| Bartholomew | 0      | 0  | 0  | 0  | 0  | 0  | 0      | 0    | 0  | 1      | 3  | 0      | 4      | Marshall       | 0      | 0  | 0  | 0  | 0  | 0    | 6       | 0      | 3  | 1   | 0   | 0      | 10      |
| Benton      | 0      | 0  | 0  | 0  | 0  | 0  | 0      | 0    | 0  | 0      | 0  | 0      | 0      | Martin         | 0      | 0  | 0  | 0  | 0  | 0    | 0       | 0      | 0  | 0   | 0   | 0      | 0       |
| Blackford   | 0      | 0  | 0  | 0  | 0  | 0  | 0      | 0    | 0  | 1      | 1  | 0      | 2      | Miami          | 0      | 0  | 0  | 0  | 0  | 0    | 0       | 0      | 2  | 0   | 0   | 0      | 2       |
| Boone       | 0      | 0  | 0  | 0  | 0  | 0  | 0      | 0    | 1  | 1      | 0  | 0      | 2      | Monroe         | 0      | 0  | 0  | 0  | 0  | 0    | 0       | 0      | 0  | 2   | 0   | 0      | 2       |
| Brown       | 0      | 0  | 0  | 0  | 0  | 0  | 0      | 0    | 0  | 1      | 1  | 0      | 2      | Montgomery     | 0      | 0  | 0  | 0  | 0  | 0    | 0       | 0      | 1  | 1   | 1   | 0      | 3       |
| Carroll     | 0      | 0  | 0  | 0  | 0  | 0  | 0      | 0    | 0  | 0      | 0  | 0      | 0      | Morgan         | 0      | 0  | 1  | 0  | 0  | 0    | 0       | 0      | 1  | 0   | 1   | 0      | 3       |
| Cass        | 0      | 0  | 0  | 0  | 0  | 0  | 0      | 0    | 0  | 0      | 2  | 0      | 3      | Newton         | 0      | 0  | 0  | 0  | 0  | 0    | 0       | 0      | 0  | 0   | 2   | 0      | 2       |
| Clark       | 0      | 0  | 0  | 0  | 0  | 0  | 1      | 0    | 3  | 3      | 0  | 0      | 7      | Noble          | 0      | 0  | 0  | 1  | 0  | 0    | 0       | 2      | 1  | 4   | 0   | 0      | 8       |
| Clay        | 0      | 0  | 0  | 0  | 0  | 0  | 0      | 0    | 1  | 0      | 0  | 0      | 1      | Ohio           | 0      | 0  | 0  | 0  | 0  | 0    | 0       | 0      | 0  | 0   | 0   | 0      | 0       |
| Clinton     | 0      | 0  | 0  | 0  | 0  | 0  | 1      | 0    | 1  | 0      | 1  | 0      | 3      | Orange         | 0      | 0  | 0  | 0  | 0  | 0    | 0       | 0      | 0  | 1   | 0   | 0      | 1       |
| Crawford    | 0      | 0  | 0  | 0  | 0  | 0  | 0      | 0    | 0  | 0      | 0  | 0      | 0      | Owen           | 0      | 0  | 0  | 0  | 0  | 0    | 0       | 0      | 0  | 0   | 0   | 0      | 0       |
| Daviess     | 0      | 0  | 0  | 0  | 0  | 0  | 0      | 0    | 1  | 0      | 0  | 0      | 1      | Parke          | 0      | 0  | 0  | 0  | 0  | 0    | 0       | 0      | 0  | 1   | 1   | 0      | 2       |
| Dearborn    | 0      | 0  | 2  | 1  | 0  | 0  | 0      | 1    | 1  | 5      | 0  | 0      | 10     | Perry          | 0      | 0  | 0  | 0  | 0  | 0    | 0       | 0      | 1  | 1   | 0   | 0      | 2       |
| Decatur     | 0      | 0  | 0  | 0  | 0  | 0  | 0      | 0    | 0  | 5      | 3  | 0      | 8      | Pike           | 0      | 1  | 0  | 0  | 0  | 0    | 0       | 0      | 0  | 0   | 0   | 0      | 1       |
| DeKalb      | 0      | 0  | 0  | 0  | 0  | 0  | 0      | 0    | 2  | 0      | 0  | 0      | 2      | Porter         | 1      | 0  | 0  | 0  | 0  | 0    | 0       | 0      | 0  | 2   | 0   | 0      | 3       |
| Delaware    | 0      | 0  | 0  | 0  | 0  | 0  | 0      | 0    | 0  | 0      | 0  | 0      | 0      | Posey          | 0      | 0  | 0  | 0  | 0  | 0    | 1       | 1      | 1  | 1   | 0   | 0      | 4       |
| Dubois      | 0      | 0  | 0  | 0  | 0  | 0  | 0      | 0    | 1  | 2      | 0  | 0      | 3      | Pulaski        | 0      | 0  | 0  | 0  | 0  | 0    | 0       | 0      | 0  | 0   | 0   | 0      | 0       |
| Elkhart     | 1      | 0  | 0  | 1  | 0  | 0  | 0      | 4    | 3  | 5      | 2  | 0      | 16     | Putnam         | 0      | 0  | 0  | 0  | 0  | 0    | 0       | 0      | 0  | 1   | 0   | 0      | 1       |
| Fayette     | 0      | 0  | 0  | 0  | 0  | 0  | 0      | 0    | 1  | 1      | 0  | 0      | 2      | Randolph       | 0      | 0  | 0  | 0  | 0  | 0    | 0       | 0      | 0  | 0   | 0   | 0      | 0       |
| Floyd       | 0      | 0  | 0  | 0  | 0  | 0  | 0      | 2    | 1  | 0      | 0  | 0      | 3      | Ripley         | 0      | 0  | 0  | 0  | 0  | 0    | 0       | 0      | 0  | 1   | 1   | 0      | 2       |
| Fountain    | 0      | 0  | 0  | 0  | 0  | 0  | 0      | 0    | 0  | 0      | 0  | 0      | 0      | Rush           | 0      | 0  | 0  | 0  | 0  | 0    | 0       | 0      | 0  | 0   | 0   | 0      | 0       |
| Franklin    | 0      | 0  | 0  | 0  | 0  | 0  | 0      | 0    | 0  | 0      | 0  | 0      | 0      | St. Joseph     | 0      | 0  | 0  | 1  | 0  | 0    | 0       | 1      | 2  | 2   | 1   | 0      | 7       |
| Fulton      | 0      | 0  | 0  | 0  | 0  | 0  | 0      | 0    | 0  | 0      | 2  | 0      | 2      | Scott          | 0      | 0  | 0  | 0  | 0  | 0    | 0       | 0      | 0  | 2   | 0   | 0      | 2       |
| Gibson      | 0      | 0  | 0  | 0  | 0  | 0  | 0      | 0    | 0  | 0      | 0  | 0      | 0      | Shelby         | 0      | 0  | 0  | 0  | 0  | 0    | 0       | 0      | 3  | 1   | 0   | 0      | 4       |
| Grant       | 0      | 0  | 0  | 0  | 0  | 0  | 0      | 1    | 0  | 0      | 1  | 0      | 2      | Spencer        | 0      | 0  | 0  | 0  | 0  | 0    | 0       | 0      | 0  | 0   | 0   | 0      | 0       |
| Greene      | 0      | 0  | 0  | 0  | 0  | 0  | 0      | 0    | 1  | 0      | 0  | 0      | 1      | Starke         | 0      | 0  | 0  | 0  | 0  | 0    | 0       | 0      | 0  | 1   | 0   | 0      | 1       |
| Hamilton    | 0      | 0  | 0  | 0  | 0  | 0  | 0      | 1    | 1  | 1      | 1  | 0      | 4      | Steuben        | 0      | 0  | 0  | 0  | 0  | 0    | 0       | 0      | 0  | 2   | 0   | 0      | 2       |
| Hancock     | 0      | 0  | 0  | 0  | 0  | 0  | 0      | 2    | 3  |        | 0  | 0      | ,      | Sullivan       | 0      | 0  | 0  | 0  | 0  | 0    | 0       | 1      | 0  | 1   | 0   | 0      | 2       |
|             |        | -  | 0  | •  | 0  |    |        |      |    | 1      |    |        | 6      |                | Ü      | -  |    |    |    |      | -       | 1      | -  | •   |     |        |         |
| Harrison    | 0      | 0  | 1  | 0  | 0  | 0  | 0      | 0    | 0  | 0      | 0  | 0      | 1      | Switzerland    | 0      | 0  | 0  | 0  | 0  | 0    | 0       | 0      | 0  | 0   | 2   | 0      | 2       |
| Hendricks   | 0      | 0  | 0  | 0  | 0  | 0  | 2      | 1    | 1  | 3      | 0  | 0      | 7      | Tippecanoe     | 0      | 0  | 0  | 1  | 0  | 1    | 0       | 3      | 1  | 7   | 2   | 0      | 15      |
| Henry       | 0      | 0  | 0  | 0  | 0  | 0  | 0      | 0    | 1  | 1      | 1  | 0      | 3      | Tipton         | 0      | 0  | 0  | 0  | 0  | 0    | 0       | 0      | 0  | 0   | 0   | 0      | 0       |
| Howard      | 0      | 0  | 0  | 0  | 0  | 0  | 0      | 0    | 1  | 1      | 0  | 0      | 2      | Union          | 0      | 0  | 0  | 0  | 0  | 0    | 0       | 0      | 0  | 0   | 0 2 | 0      | 0       |
| Huntington  | 0      | 0  | 0  | 0  | -  | 0  | 1      | 0    | 0  | 4      | 0  | 0      | 5<br>7 | Vanderburgh    | 0      | 0  | 0  | 0  | -  | 1    | 1       | 3<br>1 | 3  | 2   | 0   | 0      | 12<br>1 |
| Jackson     | 0      | 0  | 0  | 0  | 0  | 0  | 0      | 2    | 0  | 5<br>0 | 0  | 0      | 0      | Vermillion     | 0      | 0  | 0  | 0  | 0  | 0    | 0       | 1      | 0  | 0   | 0   | 0      | 1       |
| Jasper      | -      |    |    | -  | -  | -  |        |      | -  |        |    | -      |        | Vigo<br>Wabash | -      |    |    |    | -  | -    |         | 1      | -  |     | -   | -      | -       |
| Jay         | 0      | 0  | 2  | 0  | 0  | 0  | 0      | 3    | 0  | 6      | 0  | 0      | 11     | wabasii        | 0      | 0  | 0  | 0  | 0  | 0    | 0       | 1      | 2  | 2   | 0   | 0      | 5       |
| Jefferson   | 0      | 0  | 0  | 0  | 0  | 0  | 0      | 1    | 0  | 5      | 0  | 0      | 6      | Warren         | 0      | 0  | 0  | 0  | 0  | 0    | 0       | 0      | 0  | 0   | 1   | 0      | 1       |
| Jennings    | 0      | 0  | 0  | 0  | 0  | 0  | 0      | 0    | 1  | 0      | 1  | 0      | 2      | Warrick        | 0      | 0  | 0  | 0  | 0  | 0    | 0       | 0      | 0  | 0   | 1   | 0      | 1       |
| Johnson     | 0      | 0  | 0  | 0  | 0  | 0  | 0      | 1    | 1  | 5      | 1  | 0      | 8      | Washington     | 0      | 0  | 0  | 0  | 0  | 0    | 0       | 0      | 1  | 1   | 0   | 0      | 2       |
| Knox        | 0      | 0  | 0  | 0  | 0  | 0  | 0      | 1    | 0  | 2      | 0  | 0      | 3      | Wayne          | 0      | 0  | 0  | 0  | 0  | 0    | 0       | 1      | 1  | 1   | 0   | 0      | 3       |
| Kosciusko   | 0      | 0  | 0  | 0  | 0  | 0  | 1      | 2    | 1  | 1      | 0  | 0      | 5      | Wells          | 0      | 0  | 1  | 0  | 0  | 0    | 0       | 0      | 2  | 1   | 2   | 0      | 6       |
| LaGrange    | 0      | 0  | 0  | 0  | 0  | 0  | 0      | 0    | 1  | 0      | 0  | 0      | 1      | White          | 0      | 0  | 0  | 0  | 0  | 0    | 1       | 0      | 0  | 0   | 0   | 0      | 1       |
| Lake        | 2      | 0  | 0  | 0  | 0  | 1  | 0      | 3    | 0  | 5      | 0  | 0      | 11     | Whitley        | 0      | 0  | 0  | 0  | 0  | 0    | 1       | 0      | 1  | 1   | 0   | 0      | 3       |
| LaPorte     | 0      | 0  | 0  | 0  | 0  | 0  | 0      | 3    | 3  | 4      | 0  | 0      | 10     | Unknown        | 0      | 0  | 0  | 0  | 0  | 0    | 0       | 0      | 0  | 0   | 0   | 0      | 0       |
| Lawrence    | 0      | 0  | 0  | 0  | 0  | 0  | 1      | 0    | 1  | 2      | 1  | 0      | 5      | Totals         | 4      | 3  | 10 | 6  | 1  | 6    | 24      | 65     | 87 | 164 | 53  | 0      | 423     |

Data based on Most Serious Offense and includes only New- and Recommitments.

Source: Prsadm7.pgm

Parole violators are not included.

 $<sup>\</sup>ensuremath{^{*"}}$  Other" may include missing, habitual offense, contempt of court, or misdemeanor.

 $<sup>\</sup>hbox{**"Unknown" represents offenders who were sentenced to DOC, but County of Commitment data was unavailable.}$ 