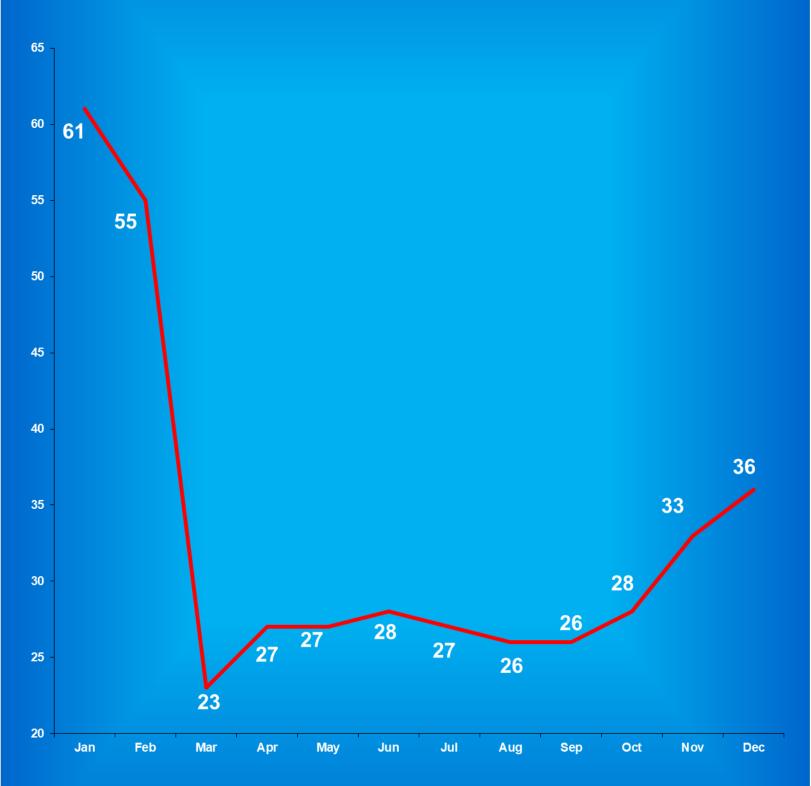

| Re-Entry & Work Release - Adult MALE |       |           |           |     |     |      |  |  |  |  |  |  |
|--------------------------------------|-------|-----------|-----------|-----|-----|------|--|--|--|--|--|--|
| Bartholomew Co. Re-Entry             |       | 20        | 20        | 40  | 10  | -75% |  |  |  |  |  |  |
| Chain O'Lakes Re-Entry               |       | 38        | 38        | 38  | 28  | -26% |  |  |  |  |  |  |
| Lake Co. Re-Entry/M                  |       | 10        | 10        | 10  | 7   | -30% |  |  |  |  |  |  |
| South Bend Re-Entry                  |       | 201       | 201       | 201 | 118 | -41% |  |  |  |  |  |  |
| VOA/Hope Hall Re-Entry               |       | 40        | 40        | 40  | 26  | -35% |  |  |  |  |  |  |
| Starke Co. PI - TC                   |       | <u>48</u> | <u>48</u> | 21  | 21  | 0    |  |  |  |  |  |  |
|                                      | Total | 357       | 357       | 350 | 210 | -40% |  |  |  |  |  |  |