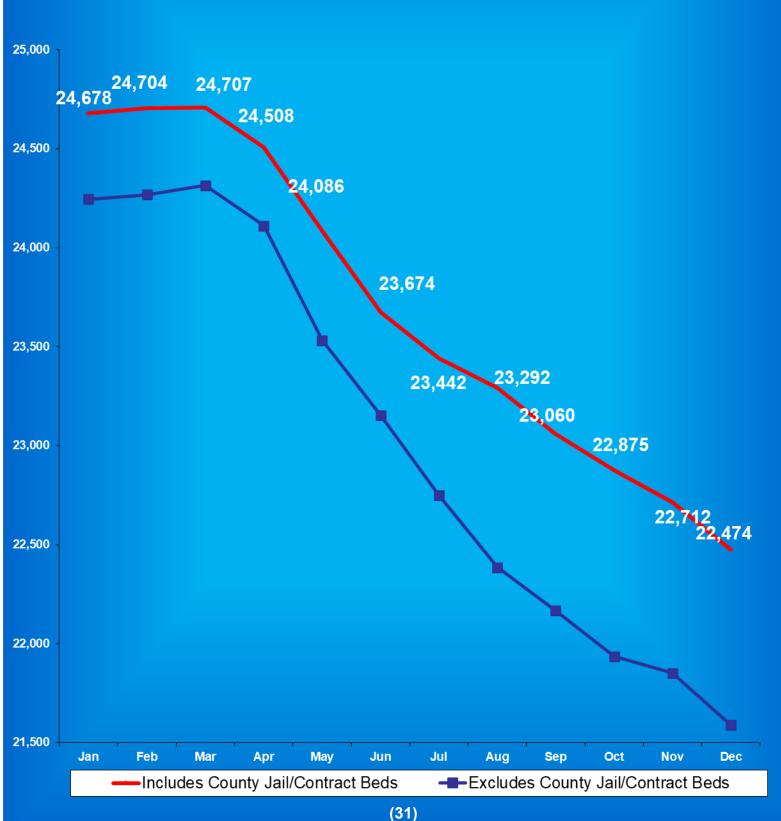

## Indiana Department of Correction Table 3 Facility Population on the First Day of Each Month (Excludes County Jail "Back-ups" & Contracted Beds)

|             | Adult                | Adult                  | Juvenile                | Juvenile                  |              |
|-------------|----------------------|------------------------|-------------------------|---------------------------|--------------|
| <u>2019</u> | Male                 | <b>Female</b>          | <b>Male</b>             | <b>Female</b>             | <b>Total</b> |
| January     | 23,970               | 2,500                  | 365                     | 38                        | 26,873       |
| February    | 23,876               | 2,481                  | 382                     | 41                        | 26,780       |
| March       | 23,963               | 2,481                  | 386                     | 40                        | 26,870       |
| April       | 24,030               | 2,488                  | 383                     | 44                        | 26,945       |
| May         | 24,103               | 2,522                  | 372                     | 34                        | 27,031       |
| June        | 24,138               | 2,549                  | 360                     | 36                        | 27,083       |
| July        | 24,181               | 2,596                  | 355                     | 34                        | 27,166       |
| August      | 24,186               | 2,574                  | 367                     | 43                        | 27,170       |
| September   | 24,285               | 2,630                  | 373                     | 39                        | 27,327       |
| October     | 24,264               | 2,614                  | 376                     | 39                        | 27,293       |
| November    | 24,274               | 2,582                  | 368                     | 39                        | 27,263       |
| December    | 24,259               | 2,564                  | 360                     | 28                        | 27,211       |
|             | Adult                | Adult                  | Juvenile                | Juvenile                  |              |
| <u>2020</u> | <b>Male</b>          | <b>Female</b>          | <b>Male</b>             | <b>Female</b>             | <b>Total</b> |
| January     | 24,294               | 2,569                  | 325                     | 25                        | 27,213       |
| February    | 24,238               | 2,544                  | 342                     | 21                        | 27,145       |
| March       | 24,253               | 2,540                  | 349                     | 23                        | 27,165       |
| April       | 24,294               | 2,553                  | 350                     | 24                        | 27,221       |
| May         | 23,844               | 2,502                  | 348                     | 27                        | 26,721       |
| June        | 23,328               | 2,472                  | 347                     | 29                        | 26,176       |
| July        | 22,895               | 2,412                  | 309                     | 26                        | 25,642       |
| August      | 22,560               | 2,341                  | 294                     | 28                        | 25,223       |
| September   | 22,174               | 2,282                  | 272                     | 26                        | 24,754       |
| October     | 22,009               | 2,231                  | 266                     | 28                        | 24,534       |
| November    | 21,809               | 2,264                  | 231                     | 32                        | 24,336       |
| December    | 21,685               | 2,221                  | 230                     | 36                        | 24,172       |
| <u>2021</u> | Adult<br><u>Male</u> | Adult<br><u>Female</u> | Juvenile<br><u>Male</u> | Juvenile<br><u>Female</u> | <u>Total</u> |

2,161

223

36

23,885

January February

March

April

May

June

July

August

September

October

November

December

Source: Research Division Juvenile Daily Count Report

21,465