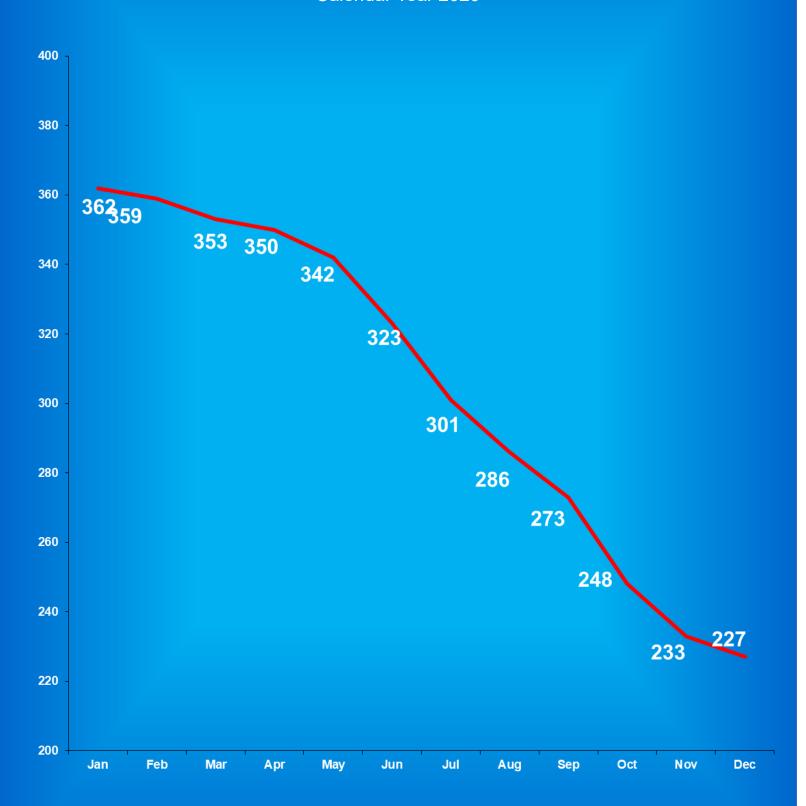

#### **Total Parole Population on the First Day of Each Month**

|                    |             | <b>Indiana Parolees</b> |          | Other Jurisdiction |               |              |  |  |  |
|--------------------|-------------|-------------------------|----------|--------------------|---------------|--------------|--|--|--|
|                    | Adult       | Adult                   | Ac       | lult               | Adult         |              |  |  |  |
| Calendar Year 2020 | <b>Male</b> | <b>Female</b>           | <u>M</u> | <u>ale</u>         | <b>Female</b> | <u>Total</u> |  |  |  |
| January            | 5,430       | 625                     | 4        | 43                 | 55            | 6,553        |  |  |  |
| Febuary            | 5,339       | 617                     | 4        | 48                 | 53            | 6,457        |  |  |  |
| March              | 5,199       | 625                     | 4        | <b>45</b>          | 57            | 6,326        |  |  |  |
| April              | 5,244       | 626                     | 4        | 39                 | 57            | 6,366        |  |  |  |
| May                | 5,364       | 647                     | 4        | 37                 | 54            | 6,502        |  |  |  |
| June               | 5,473       | 665                     | 4        | 19                 | 51            | 6,608        |  |  |  |
| July               | 5,516       | 662                     | 4        | 19                 | 47            | 6,644        |  |  |  |
| August             | 5,521       | 667                     | 4        | 64                 | 53            | 6,705        |  |  |  |
| September          | 5,509       | 658                     | 4        | 82                 | 59            | 6,708        |  |  |  |
| October            | 5,519       | 665                     | 4        | 88                 | 61            | 6,733        |  |  |  |
| November           | 5,540       | 625                     | 4        | <b>87</b>          | 61            | 6,713        |  |  |  |
| December           | 5,531       | 617                     | 4        | 91                 | 63            | 6,702        |  |  |  |