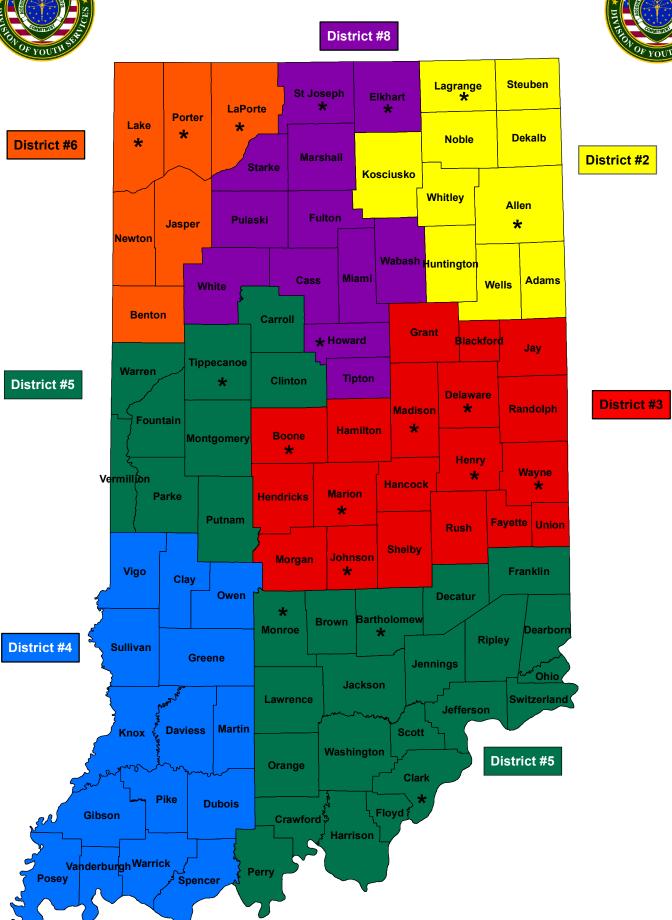

## Parole Caseload on August 01, 2018

|                           |       | Indiana Parolees |             | Other Jurisdiction               |               |
|---------------------------|-------|------------------|-------------|----------------------------------|---------------|
|                           | Adult | Adult            | Adult       | Adult                            |               |
| Parole District           | Male  | <b>Female</b>    | <b>Male</b> | <u>Female</u>                    | <b>Tota</b>   |
| Interstate Compact (PD0)* | 425   | 53               | 506         | 55                               | 1,039         |
|                           |       |                  | District S  | upervision Breakdown as follows: |               |
| Re-Entry Parole (PD1)     | 333   | 52               | 36          | 5                                | 426           |
| Fort Wayne (PD2)          | 648   | 76               | 52          | 2                                | 778           |
| Indianapolis (PD3)        | 1388  | 124              | 84          | 6                                | 1,602         |
| Evansville (P4A)          | 391   | 30               | 44          | 6                                | 471           |
| Terre Haute (P4B)         | 483   | 38               | 31          | 4                                | 556           |
| Bloomington (PD5)         | 290   | 27               | 29          | 2                                | <i>348</i>    |
| Gary (PD6)                | 486   | 32               | 73          | 7                                | 598           |
| New Castle (PD7)          | 583   | 86               | 41          | 4                                | 714           |
| South Bend (PD8)          | 677   | 58               | 83          | 11                               | 829           |
| Madison (PD9)             | 308   | 62               | 33          | 8                                | 411           |
| Total                     | 6,012 | 638              | 506         | 55                               | <b>7,21</b> 1 |