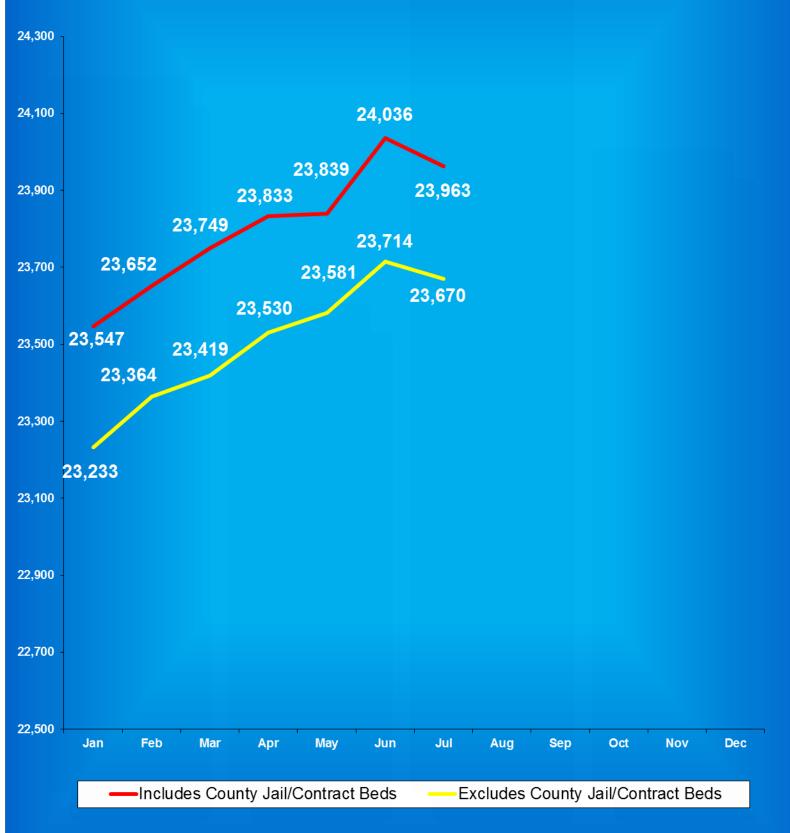

Indiana Department of Correction
Table 3
Facility Population on the First Day of Each Month
(Excludes County Jail "Back-ups" & Contracted Beds)

|             | Adult       | Adult         | Juvenile    | Juvenile      |              |
|-------------|-------------|---------------|-------------|---------------|--------------|
| <u>2017</u> | <b>Male</b> | <b>Female</b> | <b>Male</b> | <b>Female</b> | <b>Total</b> |
| January     | 22,939      | 2,106         | 364         | 45            | 25,454       |
| February    | 22,847      | 2,132         | 359         | 39            | 25,377       |
| March       | 22,893      | 2,142         | 352         | 38            | 25,425       |
| April       | 23,034      | 2,150         | 368         | 37            | 25,589       |
| May         | 22,982      | 2,164         | 385         | 35            | 25,566       |
| June        | 23,001      | 2,207         | 378         | 36            | 25,622       |
| July        | 23,056      | 2,216         | 402         | 38            | 25,712       |
| August      | 23,101      | 2,224         | 391         | 36            | 25,752       |
| September   | 23,231      | 2,292         | 385         | 35            | 25,943       |
| October     | 23,379      | 2,305         | 382         | 36            | 26,102       |
| November    | 23,290      | 2,331         | 357         | 33            | 26,011       |
| December    | 23,583      | 2,315         | 369         | 38            | 26,305       |
|             | Adult       | Adult         | Juvenile    | Juvenile      |              |
| <u>2018</u> | <b>Male</b> | <b>Female</b> | <b>Male</b> | <b>Female</b> | <b>Total</b> |
| January     | 23,290      | 2,345         | 354         | 40            | 26,029       |
| February    | 23,273      | 2,356         | 372         | 47            | 26,048       |
| March       | 23,364      | 2,395         | 394         | 45            | 26,198       |
| April       | 23,505      | 2,414         | 395         | 48            | 26,362       |
| May         | 23,506      | 2,443         | 387         | 43            | 26,379       |
| June        | 23,719      | 2,466         | 394         | 40            | 26,619       |
| July        | 23,794      | 2,447         | 379         | 29            | 26,649       |
| August      | 23,677      | 2,442         | 377         | 35            | 26,531       |