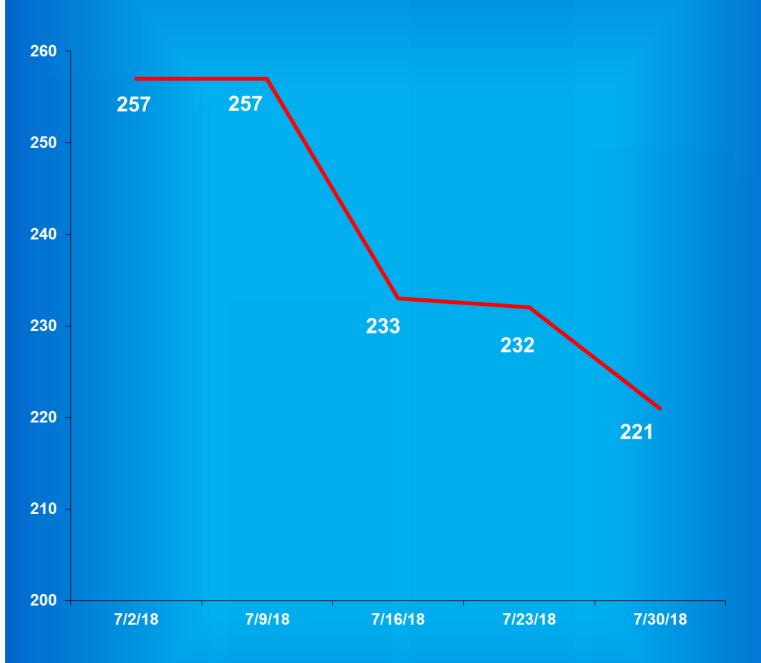

2,440

2,340

12,348

Total

Westville

New Castle

| Miami Indiana State Prison Pendleton Pendleton Treatment Unit ISR Secure Housing Unit Reception Diag. Center New Castle Annex |                    | June Ending Count 2,846 1,987 1,407 182 63 642 428 | General Population Vacancies 84 23 19 0 0 28 5 | Programs & Treatment Vacancies 7 31 3 29 0 0 0 | Segregation & Infirmary Vacancies 7 10 3 0 5 0 31 | Down Beds 21 4 8 3 1 25 19 | Held<br>Beds<br>19<br>12<br>9<br>0<br>0<br>0<br>3 |
|-------------------------------------------------------------------------------------------------------------------------------|--------------------|----------------------------------------------------|------------------------------------------------|------------------------------------------------|---------------------------------------------------|----------------------------|---------------------------------------------------|
| New Castle Mental Health<br>WCU Secure Housing Unit                                                                           |                    | 115<br>96                                          | 0                                              | 11<br>0                                        | 0<br>12                                           | 0<br>2                     | 2<br>0                                            |
| Wabash Valley                                                                                                                 |                    | 1,682                                              | 15                                             | 43                                             | 5                                                 | 28                         | 12                                                |
| WVS Secure Housing Unit                                                                                                       |                    | 186                                                | 0                                              | 0                                              | 5                                                 | 25                         | 0                                                 |
| Ç                                                                                                                             | Total              | 9,634                                              | 174                                            | 124                                            | 78                                                | 136                        | 57                                                |
|                                                                                                                               | Minumum Security & | & Re-Entry                                         | - Adult FEN                                    | <b>IALE</b>                                    |                                                   |                            |                                                   |
|                                                                                                                               |                    | June                                               | General                                        | Drograms &                                     | Segregation &                                     |                            |                                                   |
|                                                                                                                               |                    | Finding                                            | Population                                     | Treatment                                      | Segregation & Infirmary                           | Down                       | Held                                              |
|                                                                                                                               |                    | Count                                              | Vacancies                                      | Vacancies                                      | Vacancies                                         | Beds                       | Beds                                              |
| Madison                                                                                                                       |                    | 641                                                | 65                                             | 0                                              | 0                                                 | 0                          | 0                                                 |
| Jefferson Co. Re-Entry                                                                                                        |                    | 36                                                 | 30                                             | 0                                              | 0                                                 | 0                          | 0                                                 |
| Crane House                                                                                                                   |                    | 18                                                 | 27                                             | 0                                              | 0                                                 | 0                          | 0                                                 |
| Lake Co. Re-Entry                                                                                                             |                    | 0                                                  | 10                                             | 0                                              | 0                                                 | 0                          | 0                                                 |
| VOA/Evansville/Female                                                                                                         |                    | 3                                                  | 2                                              | 0                                              | 0                                                 | 0                          | 0                                                 |
| VOTVEVansvine/Tentate                                                                                                         | Total              | 698                                                | 134                                            | 0                                              | 0                                                 | 0                          | 0                                                 |
|                                                                                                                               | Medium Secu        | rity - Adult                                       | FEMALE                                         |                                                |                                                   |                            |                                                   |
| Rockville                                                                                                                     |                    | 994                                                | 6                                              | 32                                             | 9                                                 | 0                          | 0                                                 |
| Rockvine                                                                                                                      | Total              | 994                                                | 6                                              | 32                                             | 9                                                 | 0                          | 0                                                 |
|                                                                                                                               | Maximum Sec        | urity - Adul                                       | t FEMALE                                       |                                                |                                                   |                            |                                                   |
| W                                                                                                                             |                    | (50                                                |                                                | 0                                              | 2                                                 | 40                         |                                                   |
| Women's Prison                                                                                                                |                    | 659                                                | 8                                              | 8                                              | 2                                                 | 48                         | 2                                                 |
| Rockville Intake                                                                                                              | Total              | 112<br><b>771</b>                                  | 100<br><b>108</b>                              | 0<br><b>8</b>                                  | 0<br><b>2</b>                                     | 0<br><b>48</b>             | 0<br><b>2</b>                                     |
|                                                                                                                               |                    | BED COU                                            |                                                |                                                |                                                   |                            |                                                   |
|                                                                                                                               | JAIL               | DED COUL                                           | 11                                             |                                                |                                                   |                            |                                                   |
| Adult Male                                                                                                                    |                    | 221                                                | N/A                                            | N/A                                            | N/A                                               | N/A                        | N/A                                               |
| Adult Female                                                                                                                  |                    | <u>48</u>                                          | <u>N/A</u>                                     | <u>N/A</u>                                     | <u>N/A</u>                                        | N/A                        | N/A                                               |
|                                                                                                                               | Total              | 260                                                |                                                |                                                |                                                   |                            |                                                   |

| Table 2 (Cont.)                              |           |                                         |                                         |                                          |                                 |                              |
|----------------------------------------------|-----------|-----------------------------------------|-----------------------------------------|------------------------------------------|---------------------------------|------------------------------|
|                                              | Maximum   | n Security - Adı                        | ult MALE                                |                                          |                                 |                              |
| Miami                                        |           | Jun<br>Operational<br>Capacity<br>2,984 | Jul<br>Operational<br>Capacity<br>2,984 | Jul Adjusted Operational Capacity* 2,930 | Jul<br>Ending<br>Count<br>2,846 | Percent +/- Capacity -3%     |
| Indiana State Prison                         |           | 2,984<br>2,067                          | 2,984                                   | 2,930                                    | 2,846<br>1,987                  | -3%<br>-1%                   |
| Pendleton                                    |           | 2,067<br>1,449                          | 2,067<br>1,449                          | 1,426                                    | 1,407                           | -1%<br>-1%                   |
| Pendleton Treatment Unit                     |           | 214                                     | 214                                     | 182                                      | 182                             | 0%                           |
| ISR Secure Housing Unit                      |           | 69                                      | 69                                      | 63                                       | 63                              | 0%                           |
| Reception Diag. Center                       |           | 695                                     | 695                                     | 642                                      | 642                             | 0%                           |
| New Castle Annex                             |           | 486                                     | 486                                     | 433                                      | 428                             | -1%                          |
| New Castle Mental Health                     |           | 128                                     | 128                                     | 115                                      | 115                             | 0%                           |
| WCU Secure Housing Unit                      |           | 110                                     | 110                                     | 96                                       | 96                              | 0%                           |
| Wabash Valley                                |           | 1,785                                   | 1,785                                   | 1,697                                    | 1,682                           | -1%                          |
| WVS Secure Housing Unit                      |           | <u>216</u>                              | <u>216</u>                              | <u>186</u>                               | <u>186</u>                      | <u>0%</u>                    |
|                                              | Total     | 10,203                                  | 10,203                                  | 9,770                                    | 9,634                           | -1%                          |
| Minum                                        | um Securi | ty & Re-Entry                           | - Adult FEM                             | 1ALE                                     |                                 |                              |
| Madison                                      |           | 706                                     | 706                                     | 706                                      | 641                             | -9%                          |
| Jefferson Co. Re-Entry                       |           | 66                                      | 66                                      | 66                                       | 36                              | -45%                         |
| Crane House                                  |           | 45                                      | 45                                      | 45                                       | 18                              | -60%                         |
| Lake Co. Re-Entry                            |           | 10                                      | 10                                      | 10                                       | 0                               | -100%                        |
| VOA/Evansville/Female                        |           | <u>5</u>                                | <u>5</u>                                | <u>5</u>                                 | <u>3</u>                        | -40%                         |
|                                              | Total     | 832                                     | 832                                     | 832                                      | 698                             | -16%                         |
|                                              | Medium S  | ecurity - Adult                         | FEMALE                                  |                                          |                                 |                              |
| Rockville                                    | Total     | 1,047<br>1,047                          | 1,041<br>1,041                          | 1,000<br>1,000                           | 994<br><b>994</b>               | -1%<br>- <b>1%</b>           |
| N                                            | Aaximum S | Security - Adul                         | t FEMALE                                |                                          |                                 |                              |
| Women's Prison                               |           | 727                                     | 727                                     | 667                                      | 659                             | -1%                          |
| Rockville Intake                             |           | <u>216</u>                              | <u>212</u>                              | 112                                      | 112                             | 0%                           |
|                                              | Total     | 943                                     | 939                                     | 779                                      | 771                             | -1%                          |
|                                              | TAT       | L BED COUN                              | T**                                     |                                          |                                 |                              |
|                                              | 5/11      | E BED COCI                              | 1                                       |                                          |                                 |                              |
| Adult Male                                   |           | 257                                     | 221                                     | 221                                      | 221                             | 0%                           |
| Adult Female                                 |           | <u>43</u>                               | <u>48</u>                               | <u>48</u>                                | <u>48</u>                       | 0%                           |
|                                              | Total     | 300                                     | 269                                     | 269                                      | 269                             | 0%                           |
|                                              | JIIVF     | NILE OFFEN                              | DERS                                    |                                          |                                 |                              |
|                                              |           | Juvenile Male                           | DEND                                    |                                          |                                 |                              |
| Logansport Juvenile Intake/Diagnostic Facili |           | 92                                      | 92                                      | 18                                       | 18                              | 0%                           |
| North Central Juvenile Correctional Facility | ity       | 92<br>174                               | 92<br>174                               | 18<br>174                                | 18<br>129                       | -26%                         |
| Pendleton Juvenile Correctional Facility     |           | 391                                     | 391                                     | 174<br>379                               | 230                             | -26%<br>-39%                 |
| 1 characton suvenine confectional Pacifity   | Total     | <u>391</u><br><b>657</b>                | <u> 391</u><br><b>657</b>               | 718                                      | <b>377</b>                      | - <u>39%</u><br>- <b>47%</b> |
|                                              | างเลา     | 037                                     | 057                                     | /10                                      | 311                             | -4/70                        |