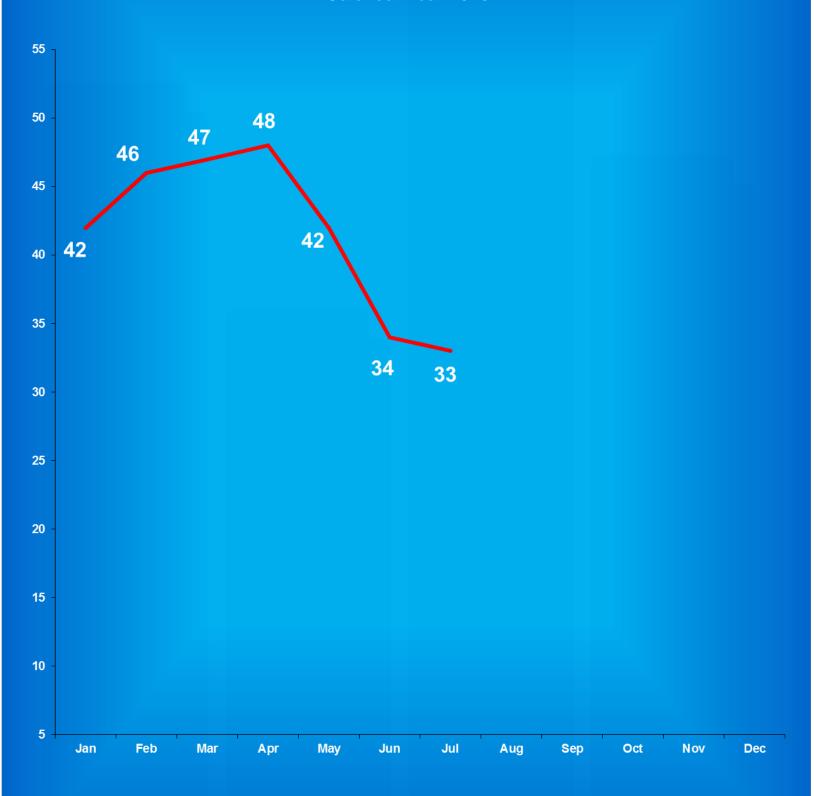

Indiana Department of Correction
Table 3
Facility Population on the First Day of Each Month
(Excludes County Jail "Back-ups" & Contracted Beds)

|             | Adult       | Adult         | Juvenile    | Juvenile      |              |
|-------------|-------------|---------------|-------------|---------------|--------------|
| <u>2017</u> | <b>Male</b> | <b>Female</b> | <b>Male</b> | <b>Female</b> | <b>Total</b> |
| January     | 22,939      | 2,106         | 364         | 45            | 25,454       |
| February    | 22,847      | 2,132         | 359         | 39            | 25,377       |
| March       | 22,893      | 2,142         | 352         | 38            | 25,425       |
| April       | 23,034      | 2,150         | 368         | 37            | 25,589       |
| May         | 22,982      | 2,164         | 385         | 35            | 25,566       |
| June        | 23,001      | 2,207         | 378         | 36            | 25,622       |
| July        | 23,056      | 2,216         | 402         | 38            | 25,712       |
| August      | 23,101      | 2,224         | 391         | 36            | 25,752       |
| September   | 23,231      | 2,292         | 385         | 35            | 25,943       |
| October     | 23,379      | 2,305         | 382         | 36            | 26,102       |
| November    | 23,290      | 2,331         | 357         | 33            | 26,011       |
| December    | 23,583      | 2,315         | 369         | 38            | 26,305       |
|             | Adult       | Adult         | Juvenile    | Juvenile      |              |
| <u>2018</u> | <b>Male</b> | <b>Female</b> | <b>Male</b> | <b>Female</b> | <b>Total</b> |
| January     | 23,290      | 2,345         | 354         | 40            | 26,029       |
| February    | 23,273      | 2,356         | 372         | 47            | 26,048       |
| March       | 23,364      | 2,395         | 394         | 45            | 26,198       |
| April       | 23,505      | 2,414         | 395         | 48            | 26,362       |
| May         | 23,506      | 2,443         | 387         | 43            | 26,379       |
| June        | 23,719      | 2,466         | 394         | 40            | 26,619       |
| July        | 23,794      | 2,447         | 379         | 29            | 26,649       |
| August      | 23,677      | 2,442         | 377         | 35            | 26,531       |