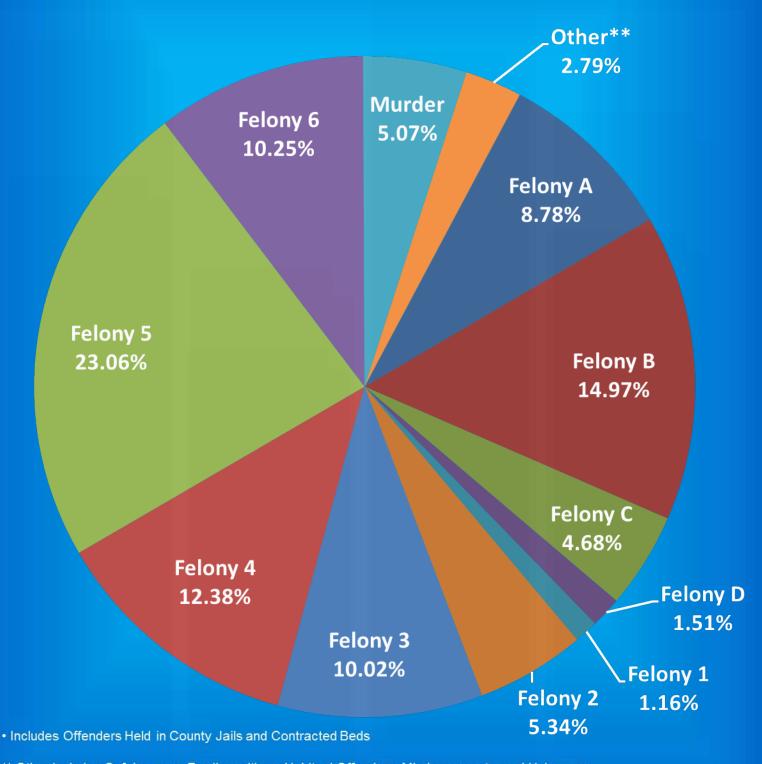

#### July 2018

|             |        |    |    |    |    | Fe | lony Le | evel |    |    |    |        |       |             |        |    |    |    |    | Felo | ny Lev | el |    |     |    |        |       |
|-------------|--------|----|----|----|----|----|---------|------|----|----|----|--------|-------|-------------|--------|----|----|----|----|------|--------|----|----|-----|----|--------|-------|
| County      | Murder | FA | FB | FC | FD | F1 | F2      | F3   | F4 | F5 | F6 | Other* | Total | County      | Murder | FA | FB | FC | FD | F1   | F2     | F3 | F4 | F5  | F6 | Other* | Total |
| Adams       | 0      | 0  | 0  | 0  | 0  | 0  | 0       | 0    | 0  | 0  | 0  | 0      | 0     | Madison     | 0      | 0  | 6  | 1  | 0  | 1    | 2      | 2  | 5  | 6   | 10 | 0      | 33    |
| Allen       | 0      | 0  | 3  | 3  | 5  | 1  | 2       | 3    | 5  | 14 | 2  | 0      | 38    | Marion      | 2      | 1  | 11 | 8  | 2  | 2    | 16     | 28 | 19 | 61  | 5  | 0      | 155   |
| Bartholomew | 0      | 0  | 0  | 0  | 0  | 0  | 0       | 0    | 0  | 1  | 1  | 0      | 2     | Marshall    | 0      | 0  | 1  | 0  | 0  | 0    | 0      | 0  | 2  | 1   | 0  | 0      | 4     |
| Benton      | 0      | 0  | 0  | 0  | 0  | 0  | 0       | 0    | 0  | 0  | 0  | 0      | 0     | Martin      | 0      | 0  | 0  | 0  | 0  | 0    | 0      | 0  | 0  | 1   | 0  | 0      | 1     |
| Blackford   | 0      | 0  | 0  | 0  | 0  | 0  | 0       | 0    | 0  | 3  | 0  | 0      | 3     | Miami       | 0      | 0  | 0  | 0  | 0  | 0    | 0      | 0  | 0  | 0   | 0  | 0      | 0     |
| Boone       | 0      | 0  | 1  | 0  | 0  | 0  | 0       | 0    | 1  | 0  | 0  | 0      | 2     | Monroe      | 0      | 0  | 0  | 0  | 2  | 0    | 1      | 2  | 1  | 2   | 1  | 0      | 9     |
| Brown       | 0      | 0  | 0  | 0  | 0  | 0  | 1       | 0    | 0  | 0  | 0  | 0      | 1     | Montgomery  | 0      | 0  | 0  | 0  | 1  | 0    | 0      | 0  | 1  | 2   | 3  | 0      | 7     |
| Carroll     | 0      | 1  | 0  | 0  | 0  | 0  | 0       | 0    | 0  | 1  | 0  | 0      | 2     | Morgan      | 0      | 0  | 0  | 1  | 0  | 1    | 0      | 0  | 0  | 2   | 1  | 0      | 5     |
| Cass        | 0      | 0  | 0  | 0  | 0  | 0  | 1       | 0    | 2  | 2  | 2  | 0      | 7     | Newton      | 0      | 0  | 0  | 0  | 0  | 0    | 0      | 0  | 1  | 2   | 0  | 0      | 3     |
| Clark       | 0      | 0  | 0  | 0  | 0  | 0  | 1       | 1    | 2  | 1  | 0  | 0      | 5     | Noble       | 0      | 0  | 0  | 2  | 0  | 0    | 0      | 0  | 1  | 2   | 0  | 0      | 5     |
| Clay        | 0      | 0  | 0  | 0  | 1  | 0  | 0       | 0    | 3  | 2  | 0  | 0      | 6     | Ohio        | 0      | 0  | 0  | 0  | 0  | 0    | 0      | 0  | 0  | 0   | 0  | 0      | 0     |
| Clinton     | 0      | 0  | 2  | 0  | 0  | 0  | 0       | 0    | 1  | 2  | 2  | 0      | 7     | Orange      | 0      | 0  | 0  | 0  | 0  | 0    | 0      | 0  | 1  | 0   | 0  | 0      | 1     |
| Crawford    | 0      | 0  | 0  | 0  | 0  | 0  | 0       | 0    | 0  | 0  | 0  | 0      | 0     | Owen        | 0      | 0  | 0  | 0  | 0  | 0    | 0      | 0  | 0  | 0   | 0  | 0      | 0     |
| Daviess     | 0      | 0  | 0  | 0  | 0  | 0  | 0       | 0    | 0  | 0  | 0  | 0      | 0     | Parke       | 0      | 0  | 0  | 0  | 1  | 0    | 0      | 0  | 0  | 1   | 1  | 0      | 3     |
| Dearborn    | 0      | 1  | 2  | 3  | 0  | 0  | 0       | 1    | 0  | 1  | 1  | 0      | 9     | Perry       | 0      | 0  | 0  | 0  | 0  | 0    | 1      | 0  | 2  | 0   | 1  | 0      | 4     |
| Decatur     | 0      | 0  | 0  | 1  | 0  | 0  | 1       | 2    | 0  | 0  | 0  | 0      | 4     | Pike        | 0      | 0  | 0  | 0  | 0  | 0    | 0      | 0  | 0  | 1   | 0  | 0      | 1     |
| DeKalb      | 0      | 0  | 0  | 0  | 1  | 0  | 0       | 0    | 1  | 0  | 0  | 0      | 2     | Porter      | 0      | 0  | 0  | 0  | 0  | 0    | 0      | 0  | 1  | 0   | 0  | 0      | 1     |
| Delaware    | 0      | 0  | 0  | 0  | 0  | 0  | 1       | 2    | 2  | 0  | 0  | 0      | 5     | Posey       | 0      | 0  | 0  | 0  | 0  | 0    | 0      | 0  | 1  | 1   | 3  | 0      | 5     |
| Dubois      | 0      | 0  | 0  | 0  | 0  | 0  | 0       | 1    | 2  | 0  | 0  | 0      | 3     | Pulaski     | 0      | 0  | 0  | 0  | 0  | 0    | 0      | 0  | 0  | 0   | 0  | 0      | 0     |
| Elkhart     | 0      | 1  | 2  | 1  | 0  | 0  | 2       | 1    | 4  | 6  | 2  | 0      | 19    | Putnam      | 0      | 0  | 0  | 0  | 0  | 0    | 0      | 0  | 0  | 1   | 1  | 0      | 2     |
| Fayette     | 0      | 0  | 0  | 0  | 0  | 0  | 0       | 0    | 0  | 1  | 3  | 0      | 4     | Randolph    | 0      | 0  | 1  | 0  | 0  | 0    | 0      | 0  | 0  | 1   | 0  | 0      | 2     |
| Floyd       | 0      | 0  | 0  | 0  | 0  | 0  | 0       | 0    | 0  | 0  | 0  | 0      | 0     | Ripley      | 0      | 0  | 1  | 0  | 0  | 0    | 0      | 0  | 0  | 3   | 3  | 0      | 7     |
| Fountain    | 0      | 0  | 0  | 0  | 0  | 0  | 0       | 0    | 0  | 0  | 0  | 0      | 0     | Rush        | 0      | 0  | 0  | 0  | 0  | 0    | 0      | 0  | 2  | 0   | 2  | 0      | 4     |
| Franklin    | 0      | 0  | 0  | 0  | 0  | 0  | 0       | 0    | 0  | 0  | 0  | 0      | 0     | St. Joseph  | 0      | 1  | 0  | 1  | 0  | 0    | 0      | 0  | 5  | 4   | 0  | 0      | 11    |
| Fulton      | 0      | 0  | 0  | 0  | 0  | 0  | 0       | 0    | 0  | 0  | 1  | 0      | 1     | Scott       | 0      | 0  | 0  | 0  | 0  | 0    | 0      | 0  | 1  | 1   | 0  | 0      | 2     |
| Gibson      | 0      | 0  | 1  | 0  | 0  | 0  | 0       | 2    | 1  | 1  | 1  | 0      | 6     | Shelby      | 0      | 0  | 0  | 0  | 0  | 0    | 0      | 0  | 2  | 3   | 2  | 0      | 7     |
| Grant       | 0      | 1  | 0  | 0  | 1  | 0  | 0       | 1    | 0  | 5  | 1  | 0      | 9     | Spencer     | 0      | 0  | 0  | 0  | 0  | 0    | 0      | 0  | 0  | 1   | 0  | 0      | 1     |
| Greene      | 0      | 0  | 1  | 0  | 0  | 0  | 0       | 1    | 2  | 0  | 0  | 0      | 4     | Starke      | 0      | 0  | 0  | 0  | 0  | 0    | 0      | 0  | 1  | 0   | 0  | 0      | 1     |
| Hamilton    | 0      | 0  | 1  | 0  | 1  | 0  | 0       | 2    | 2  | 4  | 3  | 0      | 13    | Steuben     | 0      | 0  | 0  | 0  | 1  | 0    | 0      | 0  | 0  | 0   | 0  | 0      | 1     |
| Hancock     | 0      | 0  | 0  | 0  | 0  | 0  | 0       | 0    | 1  | 2  | 0  | 0      | 3     | Sullivan    | 0      | 0  | 0  | 1  | 0  | 0    | 0      | 0  | 1  | 0   | 0  | 0      | 2     |
| Harrison    | 0      | 0  | 0  | 0  | 0  | 0  | 1       | 0    | 0  | 0  | 1  | 0      | 2     | Switzerland | 0      | 0  | 0  | 0  | 0  | 0    | 0      | 0  | 1  | 0   | 1  | 0      | 2     |
| Hendricks   | 1      | 0  | 0  | 0  | 0  | 0  | 0       | 0    | 1  | 3  | 1  | 0      | 6     | Tippecanoe  | 0      | 0  | 1  | 1  | 0  | 1    | 0      | 2  | 0  | 2   | 1  | 0      | 8     |
| Henry       | 0      | 1  | 0  | 0  | 0  | 0  | 1       | 1    | 0  | 2  | 2  | 0      | 7     | Tipton      | 0      | 0  | 0  | 0  | 0  | 0    | 0      | 0  | 0  | 1   | 0  | 0      | 1     |
| Howard      | 0      | 0  | 0  | 0  | 0  | 0  | 0       | 1    | 0  | 2  | 0  | 0      | 3     | Union       | 0      | 0  | 0  | 0  | 0  | 0    | 0      | 0  | 0  | 0   | 0  | 0      | 0     |
| Huntington  | 0      | 0  | 0  | 0  | 0  | 0  | 0       | 0    | 3  | 1  | 0  | 0      | 4     | Vanderburgh | 0      | 0  | 0  | 0  | 0  | 0    | 4      | 2  | 5  | 17  | 8  | 0      | 36    |
| Jackson     | 0      | 0  | 0  | 0  | 0  | 0  | 0       | 1    | 0  | 2  | 0  | 0      | 3     | Vermillion  | 0      | 0  | 0  | 0  | 0  | 0    | 0      | 0  | 0  | 0   | 0  | 0      | 0     |
| Jasper      | 0      | 0  | 0  | 0  | 0  | 0  | 1       | 0    | 0  | 0  | 3  | 0      | 4     | Vigo        | 0      | 0  | 0  | 1  | 0  | 0    | 3      | 1  | 1  | 5   | 1  | 0      | 12    |
| Jay         | 0      | 0  | 3  | 0  | 0  | 0  | 0       | 0    | 0  | 1  | 0  | 0      | 4     | Wabash      | 0      | 0  | 1  | 1  | 0  | 0    | 0      | 1  | 0  | 0   | 0  | 0      | 3     |
| Jefferson   | 0      | 0  | 0  | 0  | 0  | 0  | 0       | 1    | 3  | 4  | 0  | 0      | 8     | Warren      | 0      | 0  | 0  | 0  | 0  | 0    | 0      | 0  | 0  | 1   | 0  | 0      | 1     |
| Jennings    | 0      | 0  | 0  | 0  | 1  | 0  | 0       | 0    | 0  | 2  | 0  | 0      | 3     | Warrick     | 0      | 0  | 0  | 0  | 0  | 0    | 1      | 0  | 1  | 0   | 0  | 0      | 2     |
| Johnson     | 0      | 0  | 0  | 2  | 0  | 1  | 1       | 2    | 1  | 6  | 6  | 0      | 19    | Washington  | 0      | 0  | 0  | 0  | 0  | 0    | 0      | 0  | 0  | 2   | 0  | 0      | 2     |
| Knox        | 0      | 0  | 0  | 0  | 0  | 0  | 0       | 0    | 0  | 1  | 1  | 0      | 2     | Wayne       | 0      | 0  | 1  | 0  | 0  | 0    | 0      | 0  | 1  | 2   | 1  | 0      | 5     |
| Kosciusko   | 0      | 0  | 0  | 0  | 0  | 0  | 2       | 0    | 1  | 3  | 1  | 0      | 7     | Wells       | 0      | 0  | 0  | 0  | 0  | 0    | 0      | 0  | 0  | 0   | 1  | 0      | 1     |
| LaGrange    | 0      | 0  | 0  | 0  | 0  | 0  | 0       | 0    | 0  | 1  | 0  | 0      | 1     | White       | 0      | 0  | 0  | 0  | 0  | 0    | 0      | 0  | 0  | 1   | 0  | 0      | 1     |
| Lake        | 0      | 0  | 0  | 0  | 0  | 0  | 0       | 0    | 3  | 4  | 0  | 0      | 7     | Whitley     | 0      | 0  | 0  | 0  | 0  | 0    | 1      | 2  | 1  | 0   | 0  | 0      | 4     |
| LaPorte     | 2      | 0  | 2  | 0  | 0  | 0  | 0       | 0    | 0  | 0  | 0  | 0      | 4     | Unknown     | 0      | 0  | 0  | 0  | 0  | 0    | 0      | 0  | 0  | 0   | 0  | 0      | 0     |
| Lawrence    | 0      | 0  | 1  | 0  | 0  | 0  | 0       | 2    | 1  | 3  | 1  | 0      | 8     | Totals      | 5      | 7  | 42 | 27 | 17 | 7    | 44     | 65 | 99 | 208 | 81 | 0      | 602   |