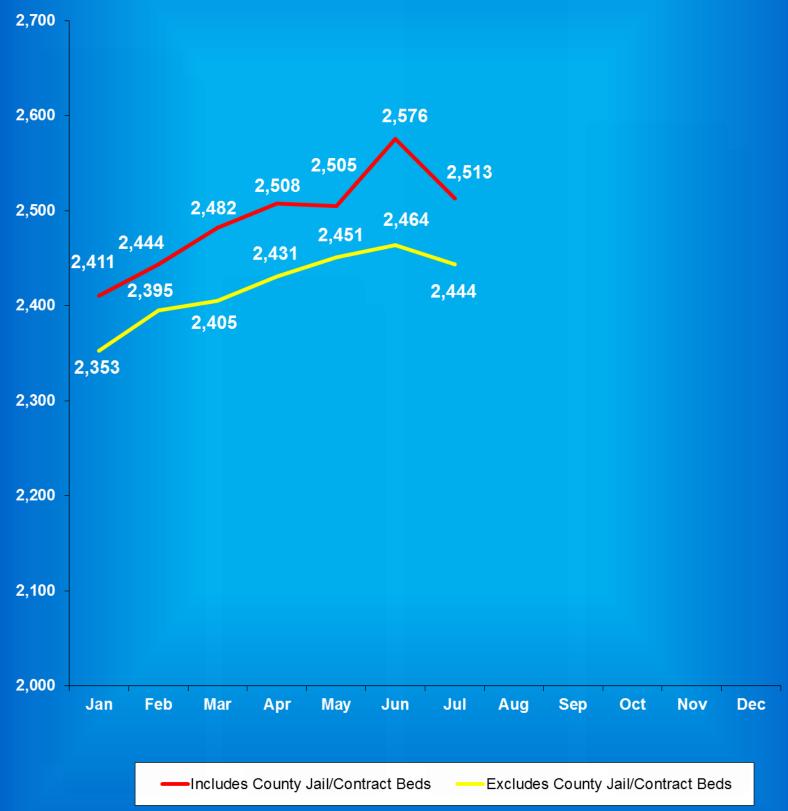

Indiana Department of Correction
Table 3
Facility Population on the First Day of Each Month
(Excludes County Jail "Back-ups" & Contracted Beds)

|             | Adult       | Adult         | Juvenile    | Juvenile      |              |
|-------------|-------------|---------------|-------------|---------------|--------------|
| <u>2017</u> | <b>Male</b> | <b>Female</b> | <b>Male</b> | <b>Female</b> | <b>Total</b> |
| January     | 22,939      | 2,106         | 364         | 45            | 25,454       |
| February    | 22,847      | 2,132         | 359         | 39            | 25,377       |
| March       | 22,893      | 2,142         | 352         | 38            | 25,425       |
| April       | 23,034      | 2,150         | 368         | 37            | 25,589       |
| May         | 22,982      | 2,164         | 385         | 35            | 25,566       |
| June        | 23,001      | 2,207         | 378         | 36            | 25,622       |
| July        | 23,056      | 2,216         | 402         | 38            | 25,712       |
| August      | 23,101      | 2,224         | 391         | 36            | 25,752       |
| September   | 23,231      | 2,292         | 385         | 35            | 25,943       |
| October     | 23,379      | 2,305         | 382         | 36            | 26,102       |
| November    | 23,290      | 2,331         | 357         | 33            | 26,011       |
| December    | 23,583      | 2,315         | 369         | 38            | 26,305       |
|             | Adult       | Adult         | Juvenile    | Juvenile      |              |
| <u>2018</u> | <b>Male</b> | <b>Female</b> | <b>Male</b> | <b>Female</b> | <b>Total</b> |
| January     | 23,290      | 2,345         | 354         | 40            | 26,029       |
| February    | 23,273      | 2,356         | 372         | 47            | 26,048       |
| March       | 23,364      | 2,395         | 394         | 45            | 26,198       |
| April       | 23,505      | 2,414         | 395         | 48            | 26,362       |
| May         | 23,506      | 2,443         | 387         | 43            | 26,379       |
| June        | 23,719      | 2,466         | 394         | 40            | 26,619       |
| July        | 23,794      | 2,447         | 379         | 29            | 26,649       |
| August      | 23,677      | 2,442         | 377         | 35            | 26,531       |