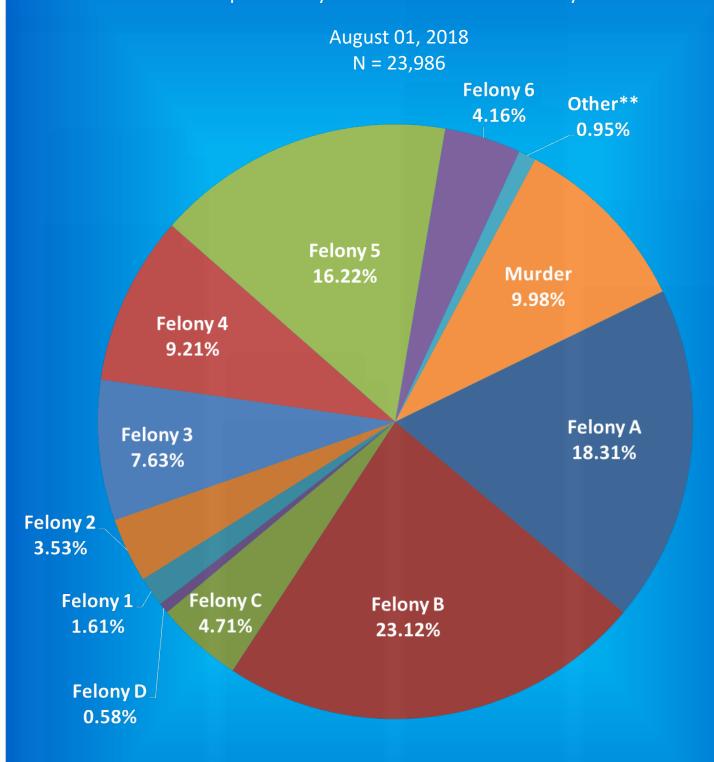

# Indiana Department of Correction Table 1 Offender Population & Vacancy Numbers, by Facility Security Level August 1, 2018

|                          | Minimum Se    | ecurity - Ad   | ult MALE              |            |                         |      |      |
|--------------------------|---------------|----------------|-----------------------|------------|-------------------------|------|------|
|                          |               | June<br>Ending | General<br>Population | Treatment  | Segregation & Infirmary | Down | Held |
|                          |               | Count          | Vacancies             | Vacancies  | Vacancies               | Beds | Beds |
| Chain O'Lakes            |               | 116            | 6                     | 0          | 0                       | 0    | 1    |
| Edinburgh                |               | 320            | 23                    | 0          | 0                       | 0    | 1    |
| Miami - MCA              |               | 192            | 11                    | 0          | 0                       | 0    | 1    |
| New Castle - NCA         |               | 192            | 11                    | 0          | 0                       | 0    | 1    |
| Pendleton - IRO          |               | 214            | 6                     | 0          | 0                       | 0    | 0    |
| Westville - WCA          |               | 303            | 48                    | 1          | 0                       | 20   | 7    |
| Wabash Valley - WVA      |               | 196            | 2                     | 0          | 0                       | 0    | 0    |
|                          | Total         | 1,533          | 107                   | 1          | 0                       | 20   | 11   |
|                          | Re-Entry & Wo | rk Release -   | Adult MAL             | Æ          |                         |      |      |
| Bartholomew Co. Re-Entry |               | 4              | 16                    | 0          | 0                       | 0    | 0    |
| Chain O'Lakes Re-Entry   |               | 11             | 6                     | 0          | 0                       | 0    | 0    |
| Duvall Center Re-Entry   |               | 29             | 11                    | 0          | 0                       | 0    | 0    |
| Lake Co. Re-Entry        |               | 5              | 5                     | 0          | 0                       | 0    | 0    |
| South Bend Re-Entry      |               | 151            | 21                    | 0          | 0                       | 0    | 0    |
| VOA/Hope Hall Re-Entry   |               | 18             | 2                     | 0          | 0                       | 0    | 0    |
| Starke Co. PI - TC       |               | 32             | 0                     | 16         | 0                       | 0    | 0    |
| Starke Co. 11- 1C        | Total         | 250            | 61                    | <b>16</b>  | 0                       | 0    | 0    |
|                          | Medium Sec    | curity - Adu   | lt MALE               |            |                         |      |      |
|                          |               | June           | General               | Programs & | Segregation &           |      |      |
|                          |               | Ending         | Population            | Treatment  | Infirmary               | Down | Held |
|                          |               | Count          | Vacancies             | Vacancies  | Vacancies Vacancies     | Beds | Beds |
| Branchville              |               | 1,312          | 99                    | 66         | 8                       | 0    | 0    |
| Correctional Industrial  |               | 1,407          | 53                    | 4          | 3                       | 0    | 8    |
| Indiana State Prison ISO |               | 344            | 38                    | 0          | 0                       | 2    | 1    |
| Plainfield               |               | 1,503          | 23                    | 8          | 12                      | 150  | 0    |
| Putnamville              |               | 2,154          | 29                    | 3          | 1                       | 323  | 0    |
| Heritage Trail           |               | 848            | 17                    | 0          | 0                       | 0    | 3    |
| 337 4 111                |               | 2.440          | 00                    | 116        | 20                      | 225  | 22   |

2,440

2,340

12,348

Total

Westville

New Castle

| Miami Indiana State Prison Pendleton Pendleton Treatment Unit ISR Secure Housing Unit Reception Diag. Center New Castle Annex |                    | June Ending Count 2,846 1,987 1,407 182 63 642 428 | General Population Vacancies 84 23 19 0 0 28 5 | Programs & Treatment Vacancies 7 31 3 29 0 0 0 | Segregation & Infirmary Vacancies 7 10 3 0 5 0 31 | Down Beds 21 4 8 3 1 25 19 | Held<br>Beds<br>19<br>12<br>9<br>0<br>0<br>0<br>3 |
|-------------------------------------------------------------------------------------------------------------------------------|--------------------|----------------------------------------------------|------------------------------------------------|------------------------------------------------|---------------------------------------------------|----------------------------|---------------------------------------------------|
| New Castle Mental Health<br>WCU Secure Housing Unit                                                                           |                    | 115<br>96                                          | 0                                              | 11<br>0                                        | 0<br>12                                           | 0<br>2                     | 2<br>0                                            |
| Wabash Valley                                                                                                                 |                    | 1,682                                              | 15                                             | 43                                             | 5                                                 | 28                         | 12                                                |
| WVS Secure Housing Unit                                                                                                       |                    | 186                                                | 0                                              | 0                                              | 5                                                 | 25                         | 0                                                 |
| Ç                                                                                                                             | Total              | 9,634                                              | 174                                            | 124                                            | 78                                                | 136                        | 57                                                |
|                                                                                                                               | Minumum Security & | & Re-Entry                                         | - Adult FEN                                    | <b>IALE</b>                                    |                                                   |                            |                                                   |
|                                                                                                                               |                    | June                                               | General                                        | Drograms &                                     | Segregation &                                     |                            |                                                   |
|                                                                                                                               |                    | Finding                                            | Population                                     | Treatment                                      | Segregation & Infirmary                           | Down                       | Held                                              |
|                                                                                                                               |                    | Count                                              | Vacancies                                      | Vacancies                                      | Vacancies                                         | Beds                       | Beds                                              |
| Madison                                                                                                                       |                    | 641                                                | 65                                             | 0                                              | 0                                                 | 0                          | 0                                                 |
| Jefferson Co. Re-Entry                                                                                                        |                    | 36                                                 | 30                                             | 0                                              | 0                                                 | 0                          | 0                                                 |
| Crane House                                                                                                                   |                    | 18                                                 | 27                                             | 0                                              | 0                                                 | 0                          | 0                                                 |
| Lake Co. Re-Entry                                                                                                             |                    | 0                                                  | 10                                             | 0                                              | 0                                                 | 0                          | 0                                                 |
| VOA/Evansville/Female                                                                                                         |                    | 3                                                  | 2                                              | 0                                              | 0                                                 | 0                          | 0                                                 |
| VOTVEVansvine/Tentate                                                                                                         | Total              | 698                                                | 134                                            | 0                                              | 0                                                 | 0                          | 0                                                 |
|                                                                                                                               | Medium Secu        | rity - Adult                                       | FEMALE                                         |                                                |                                                   |                            |                                                   |
| Rockville                                                                                                                     |                    | 994                                                | 6                                              | 32                                             | 9                                                 | 0                          | 0                                                 |
| Rockvine                                                                                                                      | Total              | 994                                                | 6                                              | 32                                             | 9                                                 | 0                          | 0                                                 |
|                                                                                                                               | Maximum Sec        | urity - Adul                                       | t FEMALE                                       |                                                |                                                   |                            |                                                   |
| W                                                                                                                             |                    | (50                                                |                                                | 0                                              | 2                                                 | 40                         |                                                   |
| Women's Prison                                                                                                                |                    | 659                                                | 8                                              | 8                                              | 2                                                 | 48                         | 2                                                 |
| Rockville Intake                                                                                                              | Total              | 112<br><b>771</b>                                  | 100<br><b>108</b>                              | 0<br><b>8</b>                                  | 0<br><b>2</b>                                     | 0<br><b>48</b>             | 0<br><b>2</b>                                     |
|                                                                                                                               |                    | BED COU                                            |                                                |                                                |                                                   |                            |                                                   |
|                                                                                                                               | JAIL               | DED COUL                                           | 11                                             |                                                |                                                   |                            |                                                   |
| Adult Male                                                                                                                    |                    | 221                                                | N/A                                            | N/A                                            | N/A                                               | N/A                        | N/A                                               |
| Adult Female                                                                                                                  |                    | <u>48</u>                                          | <u>N/A</u>                                     | <u>N/A</u>                                     | <u>N/A</u>                                        | N/A                        | N/A                                               |
|                                                                                                                               | Total              | 260                                                |                                                |                                                |                                                   |                            |                                                   |

**Maximum Security - Adult MALE** 

269

Total

|                                                                                 | June<br>Ending<br>Count | General<br>Population<br>Vacancies | Programs &<br>Treatment<br>Vacancies | Segregation &<br>Infirmary<br>Vacancies | Down<br>Beds | Held<br>Beds |
|---------------------------------------------------------------------------------|-------------------------|------------------------------------|--------------------------------------|-----------------------------------------|--------------|--------------|
| GRAND TOTAL FOR ALL ADULT MALES (Includes Jail Bed Count and Contracted Beds)   | 23,986                  | 748                                | 339                                  | 164                                     | 867          | 110          |
| TOTAL FOR ADULT MALES IDOC FACILITIES ONLY                                      | 23,677                  | 714                                | 323                                  | 164                                     | 867          | 110          |
| GRAND TOTAL FOR ALL ADULT FEMALES (Includes Jail Bed Count and Contracted Beds) | 2,511                   | 248                                | 40                                   | 11                                      | 48           | 2            |
| TOTAL FOR ADULT FEMALES IDOC FACILITIES ONLY                                    | 2,442                   | 179                                | 40                                   | 11                                      | 48           | 2            |
| TOTAL FOR JUVENILE MALES                                                        | 377                     | 261                                | 0                                    | 17                                      | 0            | 2            |
| TOTAL FOR JUVENILE FEMALES                                                      | 35                      | 24                                 | 0                                    | 3                                       | 0            | 0            |
| GRAND TOTAL FOR THE DEPARTMENT (Includes Jail Bed Count and Contracted Beds)    | 26,909                  | 1,281                              | 379                                  | 195                                     | 915          | 114          |
| GRAND TOTAL FOR THE DEPARTMENT (Excludes Jail Bed Count and Contracted Beds)    | 26,531                  | 1,178                              | 363                                  | 195                                     | 915          | 114          |