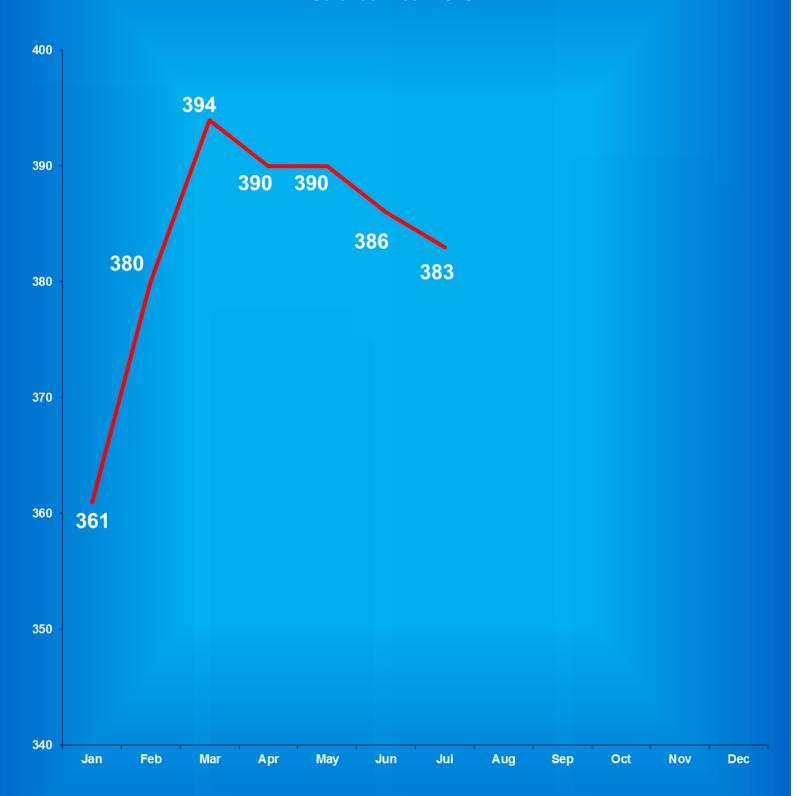

Indiana Department of Correction
Table 3
Facility Population on the First Day of Each Month
(Excludes County Jail "Back-ups" & Contracted Beds)

|             | Adult       | Adult         | Juvenile    | Juvenile      |              |
|-------------|-------------|---------------|-------------|---------------|--------------|
| <u>2017</u> | <b>Male</b> | <b>Female</b> | <b>Male</b> | <b>Female</b> | <b>Total</b> |
| January     | 22,939      | 2,106         | 364         | 45            | 25,454       |
| February    | 22,847      | 2,132         | 359         | 39            | 25,377       |
| March       | 22,893      | 2,142         | 352         | 38            | 25,425       |
| April       | 23,034      | 2,150         | 368         | 37            | 25,589       |
| May         | 22,982      | 2,164         | 385         | 35            | 25,566       |
| June        | 23,001      | 2,207         | 378         | 36            | 25,622       |
| July        | 23,056      | 2,216         | 402         | 38            | 25,712       |
| August      | 23,101      | 2,224         | 391         | 36            | 25,752       |
| September   | 23,231      | 2,292         | 385         | 35            | 25,943       |
| October     | 23,379      | 2,305         | 382         | 36            | 26,102       |
| November    | 23,290      | 2,331         | 357         | 33            | 26,011       |
| December    | 23,583      | 2,315         | 369         | 38            | 26,305       |
|             | Adult       | Adult         | Juvenile    | Juvenile      |              |
| <u>2018</u> | <b>Male</b> | <b>Female</b> | <b>Male</b> | <b>Female</b> | <b>Total</b> |
| January     | 23,290      | 2,345         | 354         | 40            | 26,029       |
| February    | 23,273      | 2,356         | 372         | 47            | 26,048       |
| March       | 23,364      | 2,395         | 394         | 45            | 26,198       |
| April       | 23,505      | 2,414         | 395         | 48            | 26,362       |
| May         | 23,506      | 2,443         | 387         | 43            | 26,379       |
| June        | 23,719      | 2,466         | 394         | 40            | 26,619       |
| July        | 23,794      | 2,447         | 379         | 29            | 26,649       |
| August      | 23,677      | 2,442         | 377         | 35            | 26,531       |