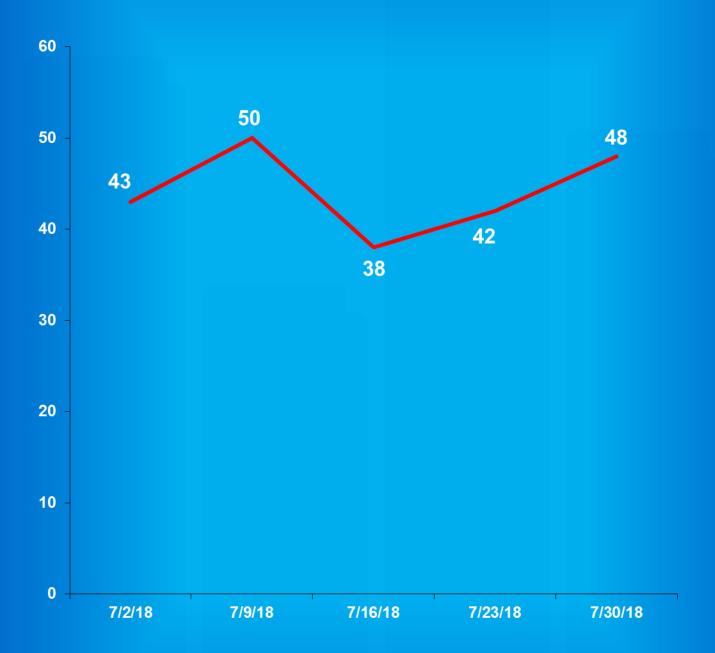

## Indiana Department of Correction Table 6 New Admissions by County of Commitment - Adult Offenders

#### July 2018

|             |        |    |    |    |    | Fe | lony Le | evel |    |    |    |        |       |             |        |    |    |    |    | Felo | ny Lev | el |    |     |    |        |       |
|-------------|--------|----|----|----|----|----|---------|------|----|----|----|--------|-------|-------------|--------|----|----|----|----|------|--------|----|----|-----|----|--------|-------|
| County      | Murder | FA | FB | FC | FD | F1 | F2      | F3   | F4 | F5 | F6 | Other* | Total | County      | Murder | FA | FB | FC | FD | F1   | F2     | F3 | F4 | F5  | F6 | Other* | Total |
| Adams       | 0      | 0  | 0  | 0  | 0  | 0  | 0       | 0    | 0  | 0  | 0  | 0      | 0     | Madison     | 0      | 0  | 6  | 1  | 0  | 1    | 2      | 2  | 5  | 6   | 10 | 0      | 33    |
| Allen       | 0      | 0  | 3  | 3  | 5  | 1  | 2       | 3    | 5  | 14 | 2  | 0      | 38    | Marion      | 2      | 1  | 11 | 8  | 2  | 2    | 16     | 28 | 19 | 61  | 5  | 0      | 155   |
| Bartholomew | 0      | 0  | 0  | 0  | 0  | 0  | 0       | 0    | 0  | 1  | 1  | 0      | 2     | Marshall    | 0      | 0  | 1  | 0  | 0  | 0    | 0      | 0  | 2  | 1   | 0  | 0      | 4     |
| Benton      | 0      | 0  | 0  | 0  | 0  | 0  | 0       | 0    | 0  | 0  | 0  | 0      | 0     | Martin      | 0      | 0  | 0  | 0  | 0  | 0    | 0      | 0  | 0  | 1   | 0  | 0      | 1     |
| Blackford   | 0      | 0  | 0  | 0  | 0  | 0  | 0       | 0    | 0  | 3  | 0  | 0      | 3     | Miami       | 0      | 0  | 0  | 0  | 0  | 0    | 0      | 0  | 0  | 0   | 0  | 0      | 0     |
| Boone       | 0      | 0  | 1  | 0  | 0  | 0  | 0       | 0    | 1  | 0  | 0  | 0      | 2     | Monroe      | 0      | 0  | 0  | 0  | 2  | 0    | 1      | 2  | 1  | 2   | 1  | 0      | 9     |
| Brown       | 0      | 0  | 0  | 0  | 0  | 0  | 1       | 0    | 0  | 0  | 0  | 0      | 1     | Montgomery  | 0      | 0  | 0  | 0  | 1  | 0    | 0      | 0  | 1  | 2   | 3  | 0      | 7     |
| Carroll     | 0      | 1  | 0  | 0  | 0  | 0  | 0       | 0    | 0  | 1  | 0  | 0      | 2     | Morgan      | 0      | 0  | 0  | 1  | 0  | 1    | 0      | 0  | 0  | 2   | 1  | 0      | 5     |
| Cass        | 0      | 0  | 0  | 0  | 0  | 0  | 1       | 0    | 2  | 2  | 2  | 0      | 7     | Newton      | 0      | 0  | 0  | 0  | 0  | 0    | 0      | 0  | 1  | 2   | 0  | 0      | 3     |
| Clark       | 0      | 0  | 0  | 0  | 0  | 0  | 1       | 1    | 2  | 1  | 0  | 0      | 5     | Noble       | 0      | 0  | 0  | 2  | 0  | 0    | 0      | 0  | 1  | 2   | 0  | 0      | 5     |
| Clay        | 0      | 0  | 0  | 0  | 1  | 0  | 0       | 0    | 3  | 2  | 0  | 0      | 6     | Ohio        | 0      | 0  | 0  | 0  | 0  | 0    | 0      | 0  | 0  | 0   | 0  | 0      | 0     |
| Clinton     | 0      | 0  | 2  | 0  | 0  | 0  | 0       | 0    | 1  | 2  | 2  | 0      | 7     | Orange      | 0      | 0  | 0  | 0  | 0  | 0    | 0      | 0  | 1  | 0   | 0  | 0      | 1     |
| Crawford    | 0      | 0  | 0  | 0  | 0  | 0  | 0       | 0    | 0  | 0  | 0  | 0      | 0     | Owen        | 0      | 0  | 0  | 0  | 0  | 0    | 0      | 0  | 0  | 0   | 0  | 0      | 0     |
| Daviess     | 0      | 0  | 0  | 0  | 0  | 0  | 0       | 0    | 0  | 0  | 0  | 0      | 0     | Parke       | 0      | 0  | 0  | 0  | 1  | 0    | 0      | 0  | 0  | 1   | 1  | 0      | 3     |
| Dearborn    | 0      | 1  | 2  | 3  | 0  | 0  | 0       | 1    | 0  | 1  | 1  | 0      | 9     | Perry       | 0      | 0  | 0  | 0  | 0  | 0    | 1      | 0  | 2  | 0   | 1  | 0      | 4     |
| Decatur     | 0      | 0  | 0  | 1  | 0  | 0  | 1       | 2    | 0  | 0  | 0  | 0      | 4     | Pike        | 0      | 0  | 0  | 0  | 0  | 0    | 0      | 0  | 0  | 1   | 0  | 0      | 1     |
| DeKalb      | 0      | 0  | 0  | 0  | 1  | 0  | 0       | 0    | 1  | 0  | 0  | 0      | 2     | Porter      | 0      | 0  | 0  | 0  | 0  | 0    | 0      | 0  | 1  | 0   | 0  | 0      | 1     |
| Delaware    | 0      | 0  | 0  | 0  | 0  | 0  | 1       | 2    | 2  | 0  | 0  | 0      | 5     | Posey       | 0      | 0  | 0  | 0  | 0  | 0    | 0      | 0  | 1  | 1   | 3  | 0      | 5     |
| Dubois      | 0      | 0  | 0  | 0  | 0  | 0  | 0       | 1    | 2  | 0  | 0  | 0      | 3     | Pulaski     | 0      | 0  | 0  | 0  | 0  | 0    | 0      | 0  | 0  | 0   | 0  | 0      | 0     |
| Elkhart     | 0      | 1  | 2  | 1  | 0  | 0  | 2       | 1    | 4  | 6  | 2  | 0      | 19    | Putnam      | 0      | 0  | 0  | 0  | 0  | 0    | 0      | 0  | 0  | 1   | 1  | 0      | 2     |
| Fayette     | 0      | 0  | 0  | 0  | 0  | 0  | 0       | 0    | 0  | 1  | 3  | 0      | 4     | Randolph    | 0      | 0  | 1  | 0  | 0  | 0    | 0      | 0  | 0  | 1   | 0  | 0      | 2     |
| Floyd       | 0      | 0  | 0  | 0  | 0  | 0  | 0       | 0    | 0  | 0  | 0  | 0      | 0     | Ripley      | 0      | 0  | 1  | 0  | 0  | 0    | 0      | 0  | 0  | 3   | 3  | 0      | 7     |
| Fountain    | 0      | 0  | 0  | 0  | 0  | 0  | 0       | 0    | 0  | 0  | 0  | 0      | 0     | Rush        | 0      | 0  | 0  | 0  | 0  | 0    | 0      | 0  | 2  | 0   | 2  | 0      | 4     |
| Franklin    | 0      | 0  | 0  | 0  | 0  | 0  | 0       | 0    | 0  | 0  | 0  | 0      | 0     | St. Joseph  | 0      | 1  | 0  | 1  | 0  | 0    | 0      | 0  | 5  | 4   | 0  | 0      | 11    |
| Fulton      | 0      | 0  | 0  | 0  | 0  | 0  | 0       | 0    | 0  | 0  | 1  | 0      | 1     | Scott       | 0      | 0  | 0  | 0  | 0  | 0    | 0      | 0  | 1  | 1   | 0  | 0      | 2     |
| Gibson      | 0      | 0  | 1  | 0  | 0  | 0  | 0       | 2    | 1  | 1  | 1  | 0      | 6     | Shelby      | 0      | 0  | 0  | 0  | 0  | 0    | 0      | 0  | 2  | 3   | 2  | 0      | 7     |
| Grant       | 0      | 1  | 0  | 0  | 1  | 0  | 0       | 1    | 0  | 5  | 1  | 0      | 9     | Spencer     | 0      | 0  | 0  | 0  | 0  | 0    | 0      | 0  | 0  | 1   | 0  | 0      | 1     |
| Greene      | 0      | 0  | 1  | 0  | 0  | 0  | 0       | 1    | 2  | 0  | 0  | 0      | 4     | Starke      | 0      | 0  | 0  | 0  | 0  | 0    | 0      | 0  | 1  | 0   | 0  | 0      | 1     |
| Hamilton    | 0      | 0  | 1  | 0  | 1  | 0  | 0       | 2    | 2  | 4  | 3  | 0      | 13    | Steuben     | 0      | 0  | 0  | 0  | 1  | 0    | 0      | 0  | 0  | 0   | 0  | 0      | 1     |
| Hancock     | 0      | 0  | 0  | 0  | 0  | 0  | 0       | 0    | 1  | 2  | 0  | 0      | 3     | Sullivan    | 0      | 0  | 0  | 1  | 0  | 0    | 0      | 0  | 1  | 0   | 0  | 0      | 2     |
| Harrison    | 0      | 0  | 0  | 0  | 0  | 0  | 1       | 0    | 0  | 0  | 1  | 0      | 2     | Switzerland | 0      | 0  | 0  | 0  | 0  | 0    | 0      | 0  | 1  | 0   | 1  | 0      | 2     |
| Hendricks   | 1      | 0  | 0  | 0  | 0  | 0  | 0       | 0    | 1  | 3  | 1  | 0      | 6     | Tippecanoe  | 0      | 0  | 1  | 1  | 0  | 1    | 0      | 2  | 0  | 2   | 1  | 0      | 8     |
| Henry       | 0      | 1  | 0  | 0  | 0  | 0  | 1       | 1    | 0  | 2  | 2  | 0      | 7     | Tipton      | 0      | 0  | 0  | 0  | 0  | 0    | 0      | 0  | 0  | 1   | 0  | 0      | 1     |
| Howard      | 0      | 0  | 0  | 0  | 0  | 0  | 0       | 1    | 0  | 2  | 0  | 0      | 3     | Union       | 0      | 0  | 0  | 0  | 0  | 0    | 0      | 0  | 0  | 0   | 0  | 0      | 0     |
| Huntington  | 0      | 0  | 0  | 0  | 0  | 0  | 0       | 0    | 3  | 1  | 0  | 0      | 4     | Vanderburgh | 0      | 0  | 0  | 0  | 0  | 0    | 4      | 2  | 5  | 17  | 8  | 0      | 36    |
| Jackson     | 0      | 0  | 0  | 0  | 0  | 0  | 0       | 1    | 0  | 2  | 0  | 0      | 3     | Vermillion  | 0      | 0  | 0  | 0  | 0  | 0    | 0      | 0  | 0  | 0   | 0  | 0      | 0     |
| Jasper      | 0      | 0  | 0  | 0  | 0  | 0  | 1       | 0    | 0  | 0  | 3  | 0      | 4     | Vigo        | 0      | 0  | 0  | 1  | 0  | 0    | 3      | 1  | 1  | 5   | 1  | 0      | 12    |
| Jay         | 0      | 0  | 3  | 0  | 0  | 0  | 0       | 0    | 0  | 1  | 0  | 0      | 4     | Wabash      | 0      | 0  | 1  | 1  | 0  | 0    | 0      | 1  | 0  | 0   | 0  | 0      | 3     |
| Jefferson   | 0      | 0  | 0  | 0  | 0  | 0  | 0       | 1    | 3  | 4  | 0  | 0      | 8     | Warren      | 0      | 0  | 0  | 0  | 0  | 0    | 0      | 0  | 0  | 1   | 0  | 0      | 1     |
| Jennings    | 0      | 0  | 0  | 0  | 1  | 0  | 0       | 0    | 0  | 2  | 0  | 0      | 3     | Warrick     | 0      | 0  | 0  | 0  | 0  | 0    | 1      | 0  | 1  | 0   | 0  | 0      | 2     |
| Johnson     | 0      | 0  | 0  | 2  | 0  | 1  | 1       | 2    | 1  | 6  | 6  | 0      | 19    | Washington  | 0      | 0  | 0  | 0  | 0  | 0    | 0      | 0  | 0  | 2   | 0  | 0      | 2     |
| Knox        | 0      | 0  | 0  | 0  | 0  | 0  | 0       | 0    | 0  | 1  | 1  | 0      | 2     | Wayne       | 0      | 0  | 1  | 0  | 0  | 0    | 0      | 0  | 1  | 2   | 1  | 0      | 5     |
| Kosciusko   | 0      | 0  | 0  | 0  | 0  | 0  | 2       | 0    | 1  | 3  | 1  | 0      | 7     | Wells       | 0      | 0  | 0  | 0  | 0  | 0    | 0      | 0  | 0  | 0   | 1  | 0      | 1     |
| LaGrange    | 0      | 0  | 0  | 0  | 0  | 0  | 0       | 0    | 0  | 1  | 0  | 0      | 1     | White       | 0      | 0  | 0  | 0  | 0  | 0    | 0      | 0  | 0  | 1   | 0  | 0      | 1     |
| Lake        | 0      | 0  | 0  | 0  | 0  | 0  | 0       | 0    | 3  | 4  | 0  | 0      | 7     | Whitley     | 0      | 0  | 0  | 0  | 0  | 0    | 1      | 2  | 1  | 0   | 0  | 0      | 4     |
| LaPorte     | 2      | 0  | 2  | 0  | 0  | 0  | 0       | 0    | 0  | 0  | 0  | 0      | 4     | Unknown     | 0      | 0  | 0  | 0  | 0  | 0    | 0      | 0  | 0  | 0   | 0  | 0      | 0     |
| Lawrence    | 0      | 0  | 1  | 0  | 0  | 0  | 0       | 2    | 1  | 3  | 1  | 0      | 8     | Totals      | 5      | 7  | 42 | 27 | 17 | 7    | 44     | 65 | 99 | 208 | 81 | 0      | 602   |