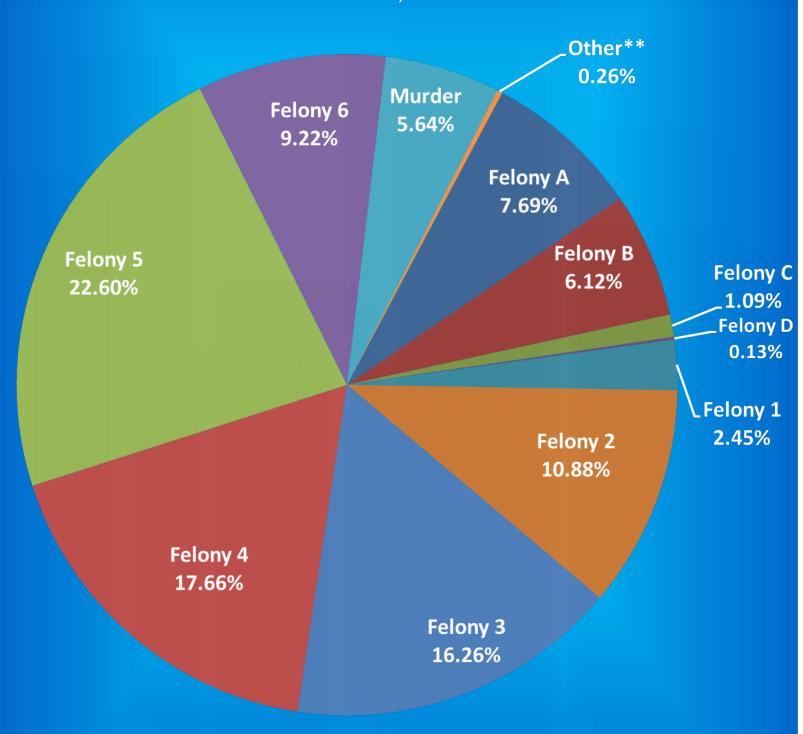

|                   | SEX   |     | SEX        | x        |
|                         |                                              |                   | F     | M   | F          | M        |
| Grand Total             |                                              | ·                 | 78    | 385 | 725        | 3871     |

Oct-20

This Calendar Year

Note: Offense data may not be available for all offenders at the time this table was prepared.

Only new commitments and probation violations are reported on this table.

Parole and Community Transition Program violators are excluded on this table.

Source: SAS - all.citations\_mso.pgm

### **Indiana Department of Correction**

Graph A

Female Population by Most Serious Offense Felony Level\*

November 01, 2020 N = 2,374



<sup>·</sup> Includes Offenders Held in County Jails and Contracted Beds

<sup>\*\*</sup> Other includes Safekeepers, Predispositions, Habitual Offenders, Misdemeanants, and Unknowns

Graph B

#### **Average Daily Adult Female Offender Populations**

Calendar Year 2020



Graph C

## **Adult Females Held in County Jails**

October 2020



- Offenders held in county jails are newly sentenced offenders with completed court documents who are awaiting transfer to a DOC facility.
- Jail counts are a dynamic number that are affected by a variety of factors, including; sentencing trends, available DOC beds, and intake process completion.

**Graph D** 

Male Population by Most Serious Offense Felony Level\*



<sup>\*\*</sup> Other includes Safekeepers, Predispositions, Habitual Offenders, Misde