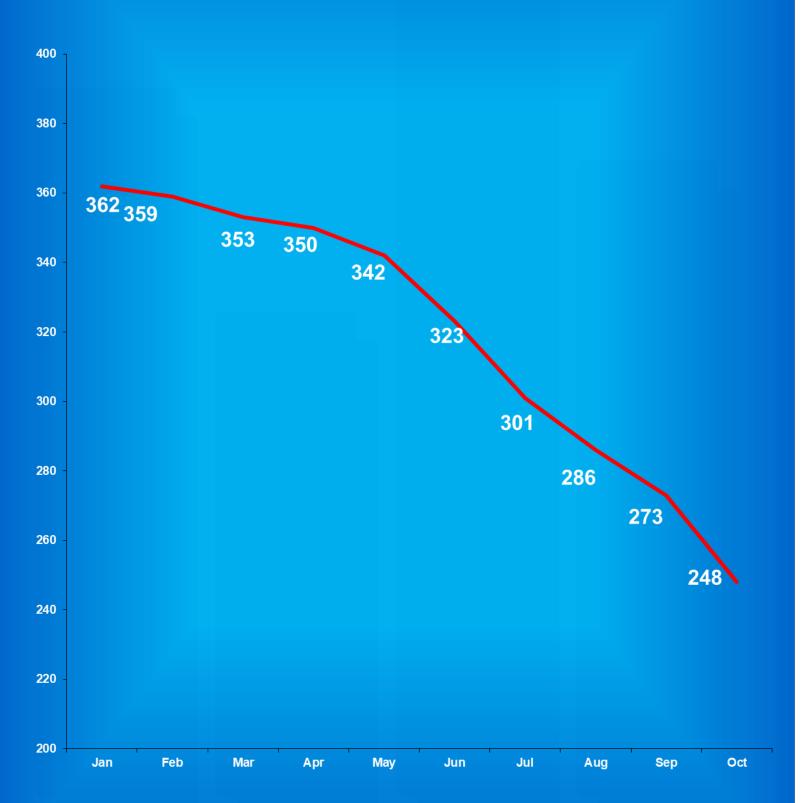

Indiana Department of Correction

Table 3

Population on the First Day of Each Mo

Facility Population on the First Day of Each Month (Excludes County Jail "Back-ups" & Contracted Beds)

|                             | Adult                                | Adult                            | Juvenile                 | Juvenile             |                                      |
|-----------------------------|--------------------------------------|----------------------------------|--------------------------|----------------------|--------------------------------------|
| <u>2019</u>                 | <u>Male</u>                          | <b>Female</b>                    | <u>Male</u>              | <b>Female</b>        | <b>Total</b>                         |
| January                     | 23,970                               | 2,500                            | 365                      | 38                   | 26,873                               |
| February                    | 23,876                               | 2,481                            | 382                      | 41                   | 26,780                               |
| March                       | 23,963                               | 2,481                            | 386                      | 40                   | 26,870                               |
| April                       | 24,030                               | 2,488                            | 383                      | 44                   | 26,945                               |
| May                         | 24,103                               | 2,522                            | 372                      | 34                   | 27,031                               |
| June                        | 24,138                               | 2,549                            | 360                      | 36                   | 27,083                               |
| July                        | 24,181                               | 2,596                            | 355                      | 34                   | 27,166                               |
| August                      | 24,186                               | 2,574                            | 367                      | 43                   | 27,170                               |
| September                   | 24,285                               | 2,630                            | 373                      | 39                   | 27,327                               |
| October                     | 24,264                               | 2,614                            | 376                      | 39                   | 27,293                               |
| November                    | 24,274                               | 2,582                            | 368                      | 39                   | 27,263                               |
| December                    | 24,259                               | 2,564                            | 360                      | 28                   | 27,211                               |
|                             |                                      |                                  |                          |                      |                                      |
|                             | Adult                                | Adult                            | Juvenile                 | Juvenile             |                                      |
| <u>2020</u>                 | <b>Male</b>                          | <b>Female</b>                    | <u>Male</u>              | <b>Female</b>        | <b>Total</b>                         |
| January                     | 24,294                               | 2,569                            | 325                      | 25                   | 27,213                               |
| February                    | 24,238                               | 2,544                            | 342                      | 21                   | 27,145                               |
| March                       | 24,253                               | 2,540                            | 349                      | 23                   | 27,165                               |
| April                       | 24,294                               | 2,553                            | 350                      | 24                   | 27,221                               |
| May                         | 23,844                               | 2.502                            | 348                      | 27                   | 26,721                               |
| June                        | 23,0 <del>44</del>                   | 2,502                            | 340                      | 21                   | 20,721                               |
|                             | 23,328                               | 2,502<br>2,472                   | 347                      | 29                   | 26,176                               |
| July                        | 23,328<br>22,895                     | 2,472<br>2,412                   | 347<br>309               | 29<br>26             | 26,176<br>25,642                     |
| July<br>August              | 23,328<br>22,895<br>22,560           | 2,472<br>2,412<br>2,341          | 347<br>309<br>294        | 29<br>26<br>28       | 26,176<br>25,642<br>25,223           |
| July<br>August<br>September | 23,328<br>22,895<br>22,560<br>22,174 | 2,472<br>2,412<br>2,341<br>2,282 | 347<br>309<br>294<br>272 | 29<br>26<br>28<br>26 | 26,176<br>25,642<br>25,223<br>24,754 |
| July<br>August              | 23,328<br>22,895<br>22,560           | 2,472<br>2,412<br>2,341          | 347<br>309<br>294        | 29<br>26<br>28       | 26,176<br>25,642<br>25,223           |