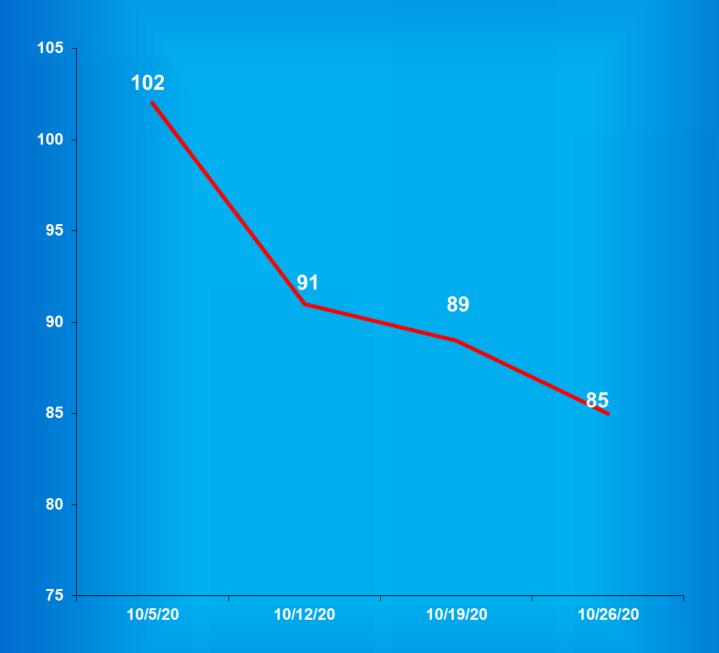

|

Oct-20

This Calendar Year

Note: Offense data may not be available for all offenders at the time this table was prepared.

Only new commitments and probation violations are reported on this table.

Parole and Community Transition Program violators are excluded on this table.

Source: SAS - all.citations\_mso.pgm

### **Indiana Department of Correction**

Graph A

Female Population by Most Serious Offense Felony Level\*

November 01, 2020 N = 2,374



<sup>·</sup> Includes Offenders Held in County Jails and Contracted Beds

<sup>\*\*</sup> Other includes Safekeepers, Predispositions, Habitual Offenders, Misdemeanants, and Unknowns

Graph B

#### **Average Daily Adult Female Offender Populations**

Calendar Year 2020



Graph C

## **Adult Females Held in County Jails**

October 2020



- Offenders held in county jails are newly sentenced offenders with completed court documents who are awaiting transfer to a DOC facility.
- Jail counts are a dynamic number that are affected by a variety of factors, including; sentencing trends, available DOC beds, and intake process completion.

**Graph D** 

Male Population by Most Serious Offense Felony Level\*



<sup>\*\*</sup> Other includes Safekeepers, Predispositions, Habitual Offenders, Misdemeanants, and Unknowns (30)

Graph E

Average Daily Adult Male Offender Populations
Calendar Year 2020



Graph F

### **Adult Males Held in County Jails**

October 2020



- Offenders held in county jails are newly sentenced offenders with completed court documents who are awaiting transfer to a DOC facility.
- Jail counts are a dynamic n