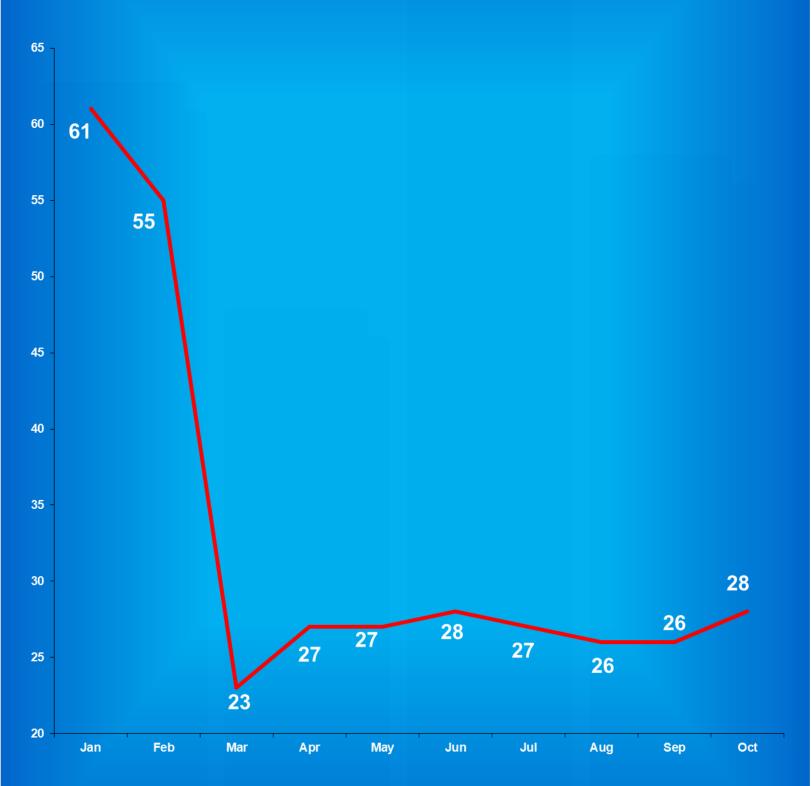

| 9                 | 3                |
| August           | 4             | 5             | 4             | 2                 | 1                |
| September        | 7             | 8             | 8             | 4                 | 4                |
| October          | 5             | 6             | 5             | 6                 | 2                |
| November         | 6             | 7             | 8             | 2                 |                  |
| December         | <u>5</u>      | <u>12</u>     | <u>8</u>      | <u>5</u>          |                  |
| TOTALS           | 82            | 74            | 77            | 63                | 35               |

Source: SAS - mnthadm4.pgm

Graph G

Average Daily Juvenile Female Offender Populations
Calendar Year 2020



Indiana Department of Correction Table 19 Juvenile Male New Commitments

| <u>Month</u><br>January | <b>2016</b> 39 | 2017<br>26 | 2018<br>46 | 2019<br>36 | 2020<br>28 |
|-------------------------|----------------|------------|------------|------------|------------|
| February                | 40             | 26         | 38         | 36         | 21         |
| March                   | 69             | 36         | 33         | 17         | 32         |
| April                   | 33             | 45         | 27         | 24         | 17         |
| May                     | 44             | 35         | 42         | 30         | 11         |
| June                    | 40             | 48         | 29         | 27         | 14         |
| July                    | 29             | 4