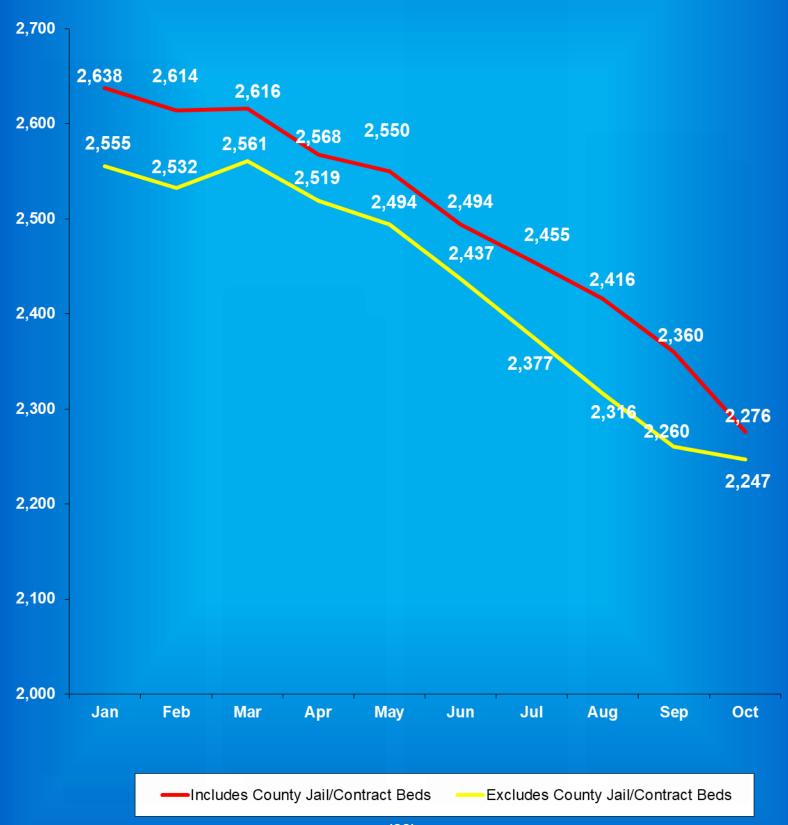

| ·                 | 78    | 385 | 725        | 3871     |

Oct-20

This Calendar Year

Note: Offense data may not be available for all offenders at the time this table was prepared.

Only new commitments and probation violations are reported on this table.

Parole and Community Transition Program violators are excluded on this table.

Source: SAS - all.citations\_mso.pgm

### **Indiana Department of Correction**

Graph A

Female Population by Most Serious Offense Felony Level\*

November 01, 2020 N = 2,374



<sup>·</sup> Includes Offenders Held in County Jails and Contracted Beds

<sup>\*\*</sup> Other includes Safekeepers, Predispositions, Habitual Offenders, Misdemeanants, and Unknowns

Graph B

#### **Average Daily Adult Female Offender Populations**

Calendar Year 2020



Graph C

## **Adult Females Held in County Jails**

October 2020



- Offenders held in county jails are newly sentenced offenders with completed court documents who are awaiting transfer to a DOC facility.
- Jail counts are a dynamic number that are affected by a variety of factors, including; sentencing trends, available DOC beds, and intake process completion.

**Graph D** 

Male Population by Most Serious Offense Felony Level\*



<sup>\*\*</sup> Other includes Safekeepers, Predispositions, Habitual Offenders, Misdemeanants, and Unknowns (30)

Graph E

Average Daily Adult Male Offender Populations
Calendar Year 2020



Graph F

### **Adult Males Held in County Jails**

October 2020



- Offenders held in county jails are newly sentenced offenders with completed court documents who ar