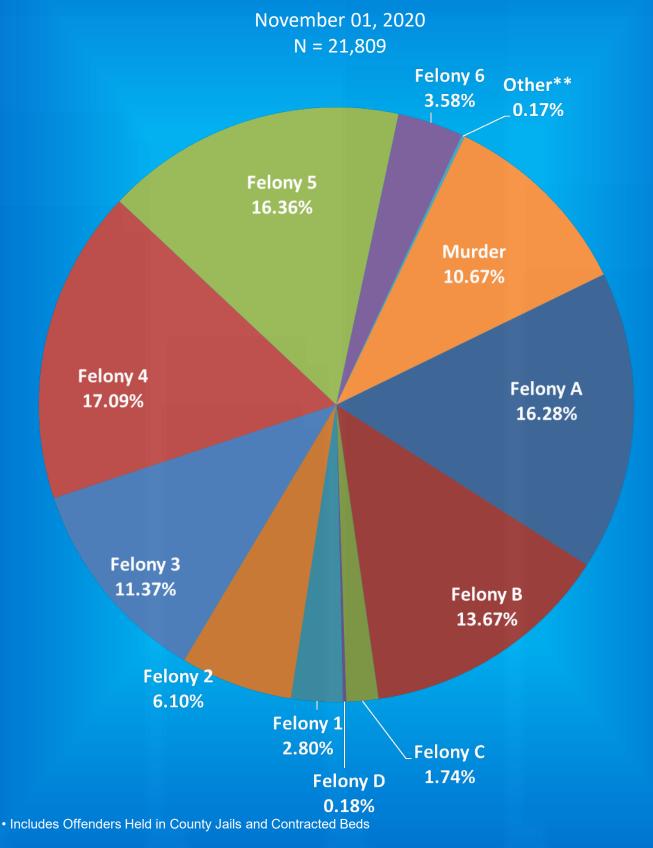

## Indiana Department of Correction Table 1 Offender Population & Vacancy Numbers, by Facility Security Level November 1, 2020

|                          | Minimum S     | ecurity - Ad      | ult MALE              |                      |                                      |      |      |
|--------------------------|---------------|-------------------|-----------------------|----------------------|--------------------------------------|------|------|
|                          |               | October<br>Ending | General<br>Population | Programs & Treatment | Restricted<br>Housing &<br>Infirmary | Down | Held |
|                          |               | Count             | Vacancies             | Vacancies            | Vacancies                            | Beds | Beds |
| Chain O'Lakes            |               | 97                | 5                     | 0                    | 0                                    | 0    | 0    |
| Edinburgh                |               | 265               | 78                    | 0                    | 0                                    | 0    | 1    |
| Miami - MCA              |               | 122               | 82                    | 0                    | 0                                    | 0    | 0    |
| New Castle - NCA         |               | 121               | 83                    | 0                    | 0                                    | 0    | 0    |
| Pendleton - IRO          |               | 159               | 60                    | 0                    | 0                                    | 1    | 0    |
| Westville - WCA          |               | 301               | 63                    | 13                   | 0                                    | 0    | 2    |
| Wabash Valley - WVA      |               | 148               | 45                    | 0                    | 0                                    | 4    | 1    |
|                          | Total         | 1,213             | 416                   | 13                   | 0                                    |      | 4    |
|                          | Re-Entry & Wo | ork Release -     | · Adult MAI           | LE                   |                                      |      |      |
| Bartholomew Co. Re-Entry |               | 9                 | 11                    | 0                    | 0                                    | 0    | 0    |
| Chain O'Lakes Re-Entry   |               | 26                | 12                    | 0                    | 0                                    | 0    | 0    |
| Lake Co. Re-Entry/M      |               | 9                 | 1                     | 0                    | 0                                    | 0    | 0    |
| South Bend Re-Entry      |               | 121               | 80                    | 0                    | 0                                    | 0    | 0    |
| VOA/Hope Hall Re-Entry   |               | 39                | 1                     | 0                    | 0                                    | 0    | 0    |
| Starke Co. PI - TC       |               | 17                | 0                     | 31                   | 0                                    | 0    | 0    |
|                          | Total         | 221               | 105                   | 31                   | 0                                    | 0    | 0    |
|                          | Medium Se     | curity - Adu      | ılt MALE              |                      |                                      |      |      |

TOTALS

|                                                                                 | October<br>Ending<br>Count | General<br>Population<br>Vacancies | Programs &<br>Treatment<br>Vacancies | Restricted<br>Housing &<br>Infirmary<br>Vacancies | Down<br>Beds | Held<br>Beds |
|---------------------------------------------------------------------------------|----------------------------|------------------------------------|--------------------------------------|---------------------------------------------------|--------------|--------------|
| GRAND TOTAL FOR ALL ADULT MALES (Includes Jail Bed Count and Contracted Beds)   | 22,762                     | 2,852                              | 1,242                                | 1,007                                             | 2,078        | 112          |
| TOTAL FOR ADULT MALES IDOC FACILITIES ONLY                                      | 21,809                     | 2,109                              | 481                                  | 277                                               | 1,348        | 112          |
| GRAND TOTAL FOR ALL ADULT FEMALES (Includes Jail Bed Count and Contracted Beds) | 2,374                      | 626                                | 211                                  | 121                                               | 102          | 4            |
| TOTAL FOR ADULT FEMALES<br>IDOC FACILITIES ONLY                                 | 2,264                      | 476                                | 109                                  | 19                                                | 0            | 4            |
| TOTAL FOR JUVENILE MALES                                                        | 231                        | 318                                | 0                                    | 11                                                | 0            | 5            |
| TOTAL FOR JUVENILE FEMALES                                                      | 32                         | 30                                 | 0                                    | 0                                                 | 0            | 0            |