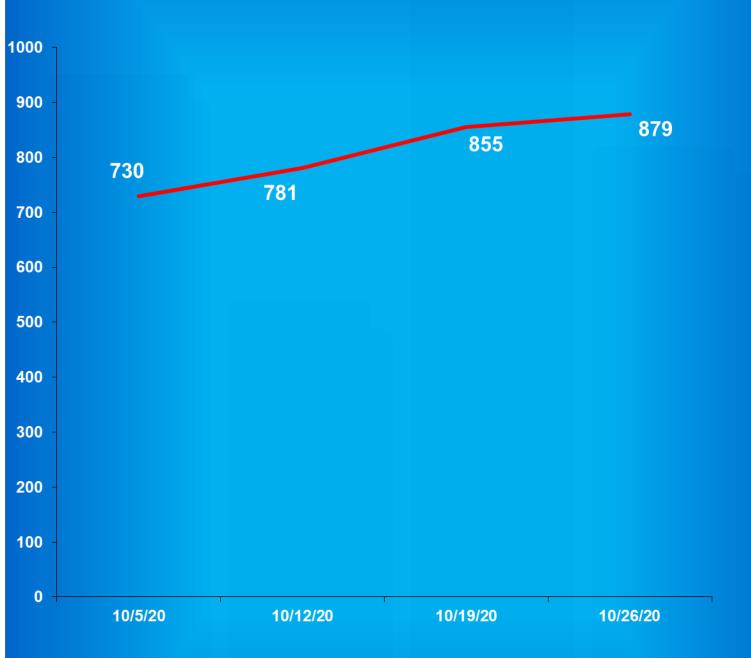

### **Indiana Department of Correction Population Summary**

- There were 22,696 adult male offenders (including 879 county jail "back-ups" and 74 in contracted beds) on November 01, 2020.

  This population is 8% below operational bed capacity for general population.
- ➤ There were 2,362 adult female offenders (including 85 county jail "back-ups" and 25 in contracted beds) on November 01, 2020. This population is 16% below the operational bed capacity.
- ➤ There were 231 juvenile male offenders in the Department's facilities on November 01, 2020. This population is 58% below the operational bed capacity.
- ➤ There were 32 juvenile female offenders in the Department's facilities on November 01, 2020. This population is 48% below the operational bed capacity.
- There were 5,622 adult males on parole in Indiana (5,137 Indiana parolees and 485 other jurisdiction parolees) November 01, 2020.
- ➤ There were 671 adult females on parole in Indiana (610 Indiana parolees and 61 other jurisdiction parolees) on November 01, 2020.
- ➤ There were 555 adults admitted to IDOC (468 males and 87 females) and 817 adults released from IDOC (703 males and 114 females) in October 2020.
- > There were 25 juveniles admitted to IDOC (22 males and 3 females) and 37 juveniles released from IDOC (33 males and 4 females) in October 2020.

#### Minumum Security & Re-Entry - Adult FEMALE

| Madison<br>Jefferson Co. Re-Entry<br>Crane House |             | October<br>Ending<br>Count<br>563<br>44<br>25 | General<br>Population<br>Vacancies<br>283<br>28<br>20 | Programs & Treatment Vacancies 0 0 0 | Restricted<br>Housing &<br>Infirmary<br>Vacancies<br>0<br>0 | Down Beds 0 0                   | Held<br>Beds<br>2<br>0      |
|--------------------------------------------------|-------------|-----------------------------------------------|-------------------------------------------------------|--------------------------------------|-------------------------------------------------------------|---------------------------------|-----------------------------|
|                                                  | Total       | 632                                           | 331                                                   | 0                                    | 0                                                           | 0                               | 2                           |
|                                                  | Medium Secu | ırity - Adult                                 | FEMALE                                                |                                      |                                                             |                                 |                             |
| Rockville                                        | Total       | 912<br><b>912</b>                             | 44<br><b>44</b>                                       | 74<br><b>74</b>                      | 10<br><b>10</b>                                             | 0<br><b>0</b>                   | 1<br><b>1</b>               |
|                                                  | Maximum Sec | urity - Adu                                   | t FEMALE                                              |                                      |                                                             |                                 |                             |
| Women's Prison<br>Rockville Intake               |             | 615<br>130                                    | 67<br>82                                              | 35<br>0                              | 9                                                           | 0                               | 1 0                         |
|                                                  | Total       | 745                                           | 149                                                   | 35                                   | 9                                                           | 0                               | 1                           |
|                                                  | JAIL        | BED COU                                       | NT                                                    |                                      |                                                             |                                 |                             |
| Adult Male<br>Adult Female                       | Total       | 879<br><u>85</u><br><b>964</b>                | 730<br>102<br><b>832</b>                              | 730<br>102<br>832                    | 730<br>102<br><b>832</b>                                    | 730<br><u>102</u><br><b>832</b> | 0%<br><u>0%</u><br><b>0</b> |