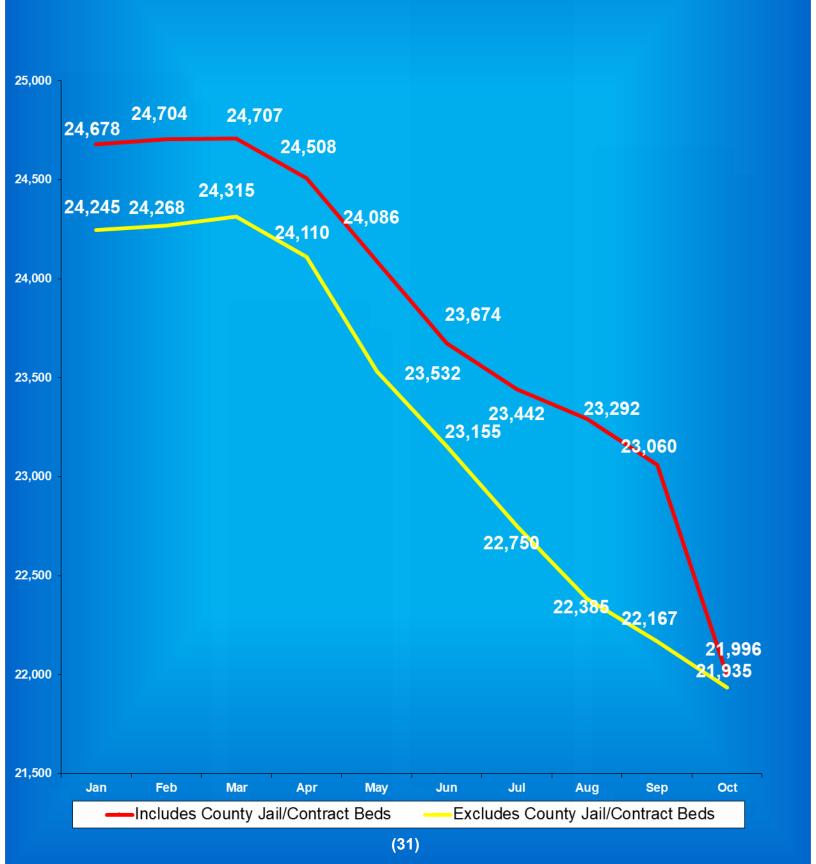

Indiana Department of Correction

Table 3

Population on the First Day of Each Mo

Facility Population on the First Day of Each Month (Excludes County Jail "Back-ups" & Contracted Beds)

|                             | Adult                                | Adult                            | Juvenile                 | Juvenile             |                                      |
|-----------------------------|--------------------------------------|----------------------------------|--------------------------|----------------------|--------------------------------------|
| <u>2019</u>                 | <u>Male</u>                          | <b>Female</b>                    | <u>Male</u>              | <b>Female</b>        | <b>Total</b>                         |
| January                     | 23,970                               | 2,500                            | 365                      | 38                   | 26,873                               |
| February                    | 23,876                               | 2,481                            | 382                      | 41                   | 26,780                               |
| March                       | 23,963                               | 2,481                            | 386                      | 40                   | 26,870                               |
| April                       | 24,030                               | 2,488                            | 383                      | 44                   | 26,945                               |
| May                         | 24,103                               | 2,522                            | 372                      | 34                   | 27,031                               |
| June                        | 24,138                               | 2,549                            | 360                      | 36                   | 27,083                               |
| July                        | 24,181                               | 2,596                            | 355                      | 34                   | 27,166                               |
| August                      | 24,186                               | 2,574                            | 367                      | 43                   | 27,170                               |
| September                   | 24,285                               | 2,630                            | 373                      | 39                   | 27,327                               |
| October                     | 24,264                               | 2,614                            | 376                      | 39                   | 27,293                               |
| November                    | 24,274                               | 2,582                            | 368                      | 39                   | 27,263                               |
| December                    | 24,259                               | 2,564                            | 360                      | 28                   | 27,211                               |
|                             |                                      |                                  |                          |                      |                                      |
|                             | Adult                                | Adult                            | Juvenile                 | Juvenile             |                                      |
| <u>2020</u>                 | <b>Male</b>                          | <b>Female</b>                    | <u>Male</u>              | <b>Female</b>        | <b>Total</b>                         |
| January                     | 24,294                               | 2,569                            | 325                      | 25                   | 27,213                               |
| February                    | 24,238                               | 2,544                            | 342                      | 21                   | 27,145                               |
| March                       | 24,253                               | 2,540                            | 349                      | 23                   | 27,165                               |
| April                       | 24,294                               | 2,553                            | 350                      | 24                   | 27,221                               |
| May                         | 23,844                               | 2.502                            | 348                      | 27                   | 26,721                               |
| June                        | 23,0 <del>44</del>                   | 2,502                            | 340                      | 21                   | 20,721                               |
|                             | 23,328                               | 2,502<br>2,472                   | 347                      | 29                   | 26,176                               |
| July                        | 23,328<br>22,895                     | 2,472<br>2,412                   | 347<br>309               | 29<br>26             | 26,176<br>25,642                     |
| July<br>August              | 23,328<br>22,895<br>22,560           | 2,472<br>2,412<br>2,341          | 347<br>309<br>294        | 29<br>26<br>28       | 26,176<br>25,642<br>25,223           |
| July<br>August<br>September | 23,328<br>22,895<br>22,560<br>22,174 | 2,472<br>2,412<br>2,341<br>2,282 | 347<br>309<br>294<br>272 | 29<br>26<br>28<br>26 | 26,176<br>25,642<br>25,223<br>24,754 |
| July<br>August              | 23,328<br>22,895<br>22,560           | 2,472<br>2,412<br>2,341          | 347<br>309<br>294        | 29<br>26<br>28       | 26,176<br>25,642<br>25,223           |