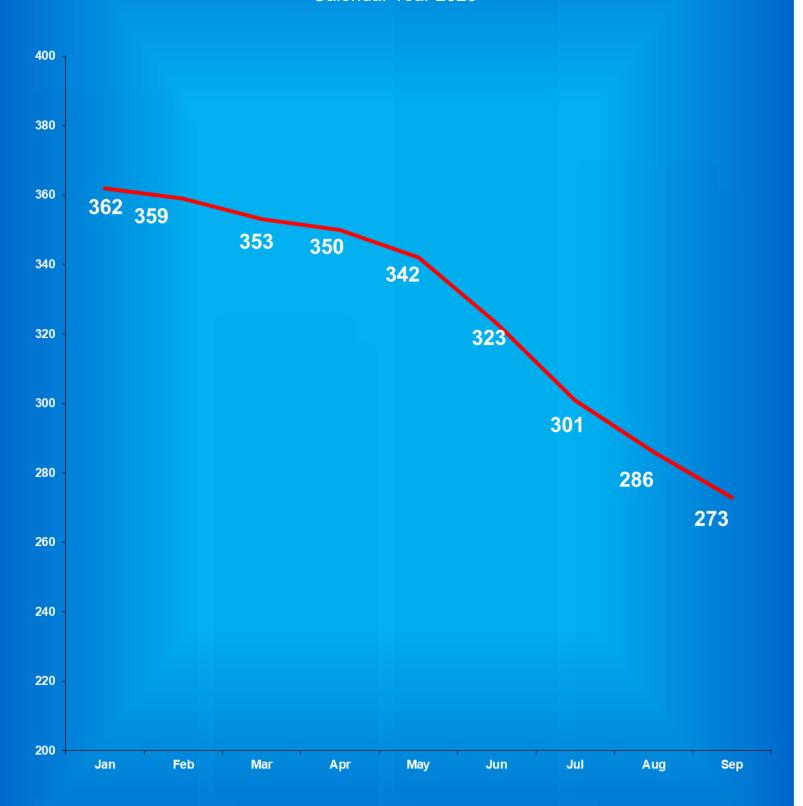

## **Total Parole Population on the First Day of Each Month**

|                    |             | Indiana Parolees | (           |               |              |
|--------------------|-------------|------------------|-------------|---------------|--------------|
|                    | Adult       | Adult            | Adult       | Adult         |              |
| Calendar Year 2020 | <b>Male</b> | <b>Female</b>    | <b>Male</b> | <b>Female</b> | <u>Total</u> |
| January            | 5,430       | 625              | 443         | 55            | 6,553        |
| Febuary            | 5,339       | 617              | 448         | 53            | 6,457        |
| March              | 5,199       | 625              | 445         | 57            | 6,326        |
| April              | 5,244       | 626              | 439         | 57            | 6,366        |
| May                | 5,364       | 647              | 437         | 54            | 6,502        |
| June               | 5,473       | 665              | 419         | 51            | 6,608        |
| July               | 5,516       | 662              | 419         | 47            | 6,644        |
| August             | 5,521       | 667              | 464         | 53            | 6,705        |
| September          | 5,509       | 658              | 482         | 59            | 6,708        |
| October            | 5,519       | 665              | 488         | 61            | 6,733        |