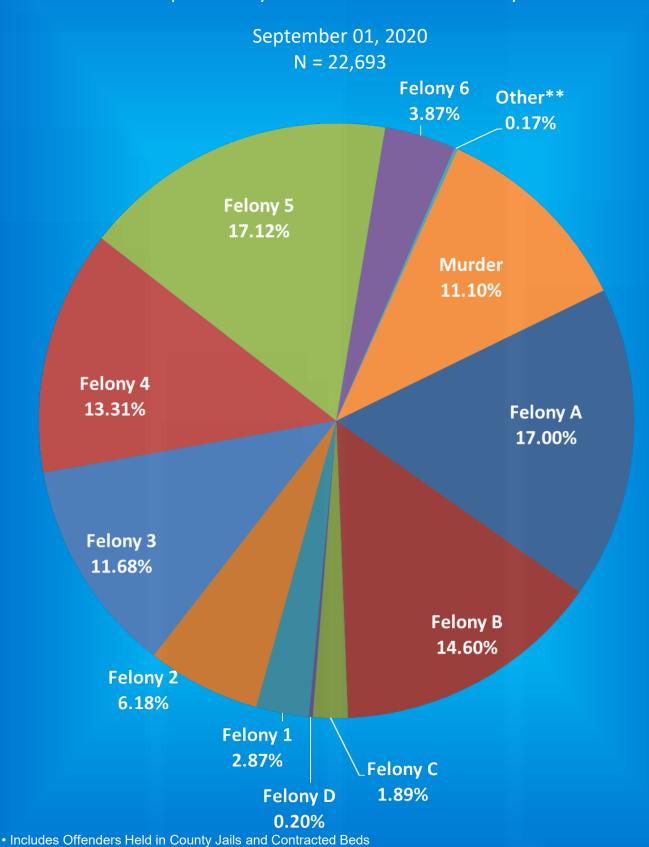

# Indiana Department of Correction Table 2 Operational Capacity Compared to Population, by Facility September 1, 2020

|                     | Minimum Se | curity - Adu                      | lt MALE                              |                                                   |                              |                      |
|---------------------|------------|-----------------------------------|--------------------------------------|---------------------------------------------------|------------------------------|----------------------|
|                     | (          | August<br>Operational<br>Capacity | September<br>Operational<br>Capacity | September<br>Adjusted<br>Operational<br>Capacity* | September<br>Ending<br>Count | Percent +/- Capacity |
| Chain O'Lakes       |            | 102                               | 102                                  | 101                                               | 100                          | -1%                  |
| Edinburgh           |            | 344                               | 344                                  | 326                                               | 238                          | -27%                 |
| Miami - MCA         |            | 204                               | 204                                  | 205                                               | 149                          | -27%                 |
| New Castle - NCA    |            | 204                               | 204                                  | 206                                               | 132                          | -36%                 |
| Pendleton - IRO     |            | 220                               | 220                                  | 219                                               | 166                          | -24%                 |
| Westville - WCA     |            | 379                               | 379                                  | 378                                               | 328                          | -13%                 |
| Wabash Valley - WVA |            | <u>198</u>                        | <u>198</u>                           | <u>187</u>                                        | <u>141</u>                   | <u>-25%</u>          |
| •                   | Total      | 1,651                             | 1,651                                | 1,622                                             | 1,254                        | -23%                 |