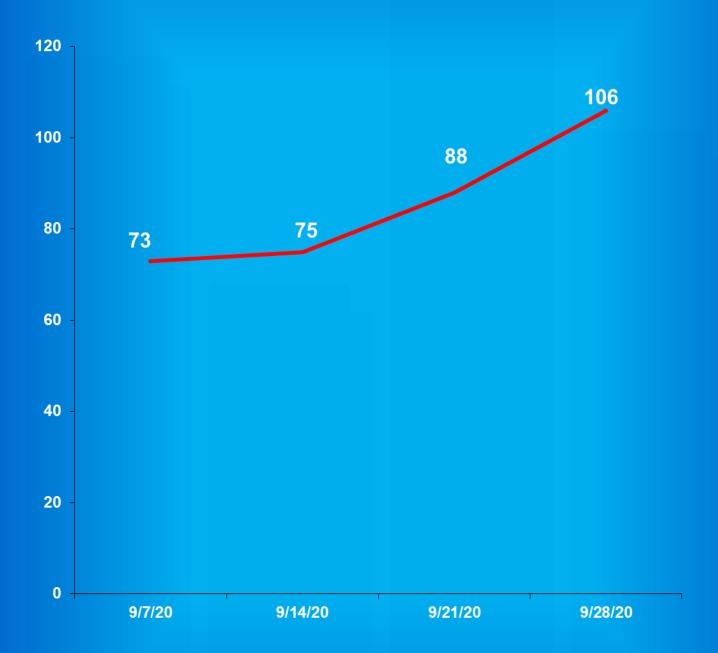

| 69    | 354 | 647         | 3486     |

Sep-20

This Calendar Year

Note: Offense data may not be available for all offenders at the time this table was prepared.

Only new commitments and probation violations are reported on this table.

Parole and Community Transition Program violators are excluded on this table.

Source: SAS - all.citations\_mso.pgm

Graph A

Female Population by Most Serious Offense Felony Level\*

October 01, 2020 N = 2,341



<sup>•</sup> Includes Offenders Held in County Jails and Contracted Beds

<sup>\*\*</sup> Other includes Safekeepers, Predispositions, Habitual Offenders, Misdemeanants, and Unknowns

Graph B

## **Average Daily Adult Female Offender Populations**

Calendar Year 2020



Graph C

## **Adult Females Held in County Jails**

September 2020



- Offenders held in county jails are newly sentenced offenders with completed court documents who are awaiting transfer to a DOC facility.
- Jail counts are a dynamic number that are affected by a variety of factors, including; sentencing trends, available DOC beds, and intake process completion.

**Graph D** 

Male Population by Most Serious Offense Felony Level\*



<sup>\*\*</sup> Other includes Safekeepers, Predispositions, Habitual Offenders, Misdemeanants, and Unknowns

Graph E

Average Daily Adult Male Offender Populations
Calendar Year 2020



Graph F

## Adult Males Held in County Jails

September 2020



- Offenders held in county jails are newly sentenced offenders with completed court documents who are awaiting transfer to a DOC facility.
- Jail counts are a dynamic number th