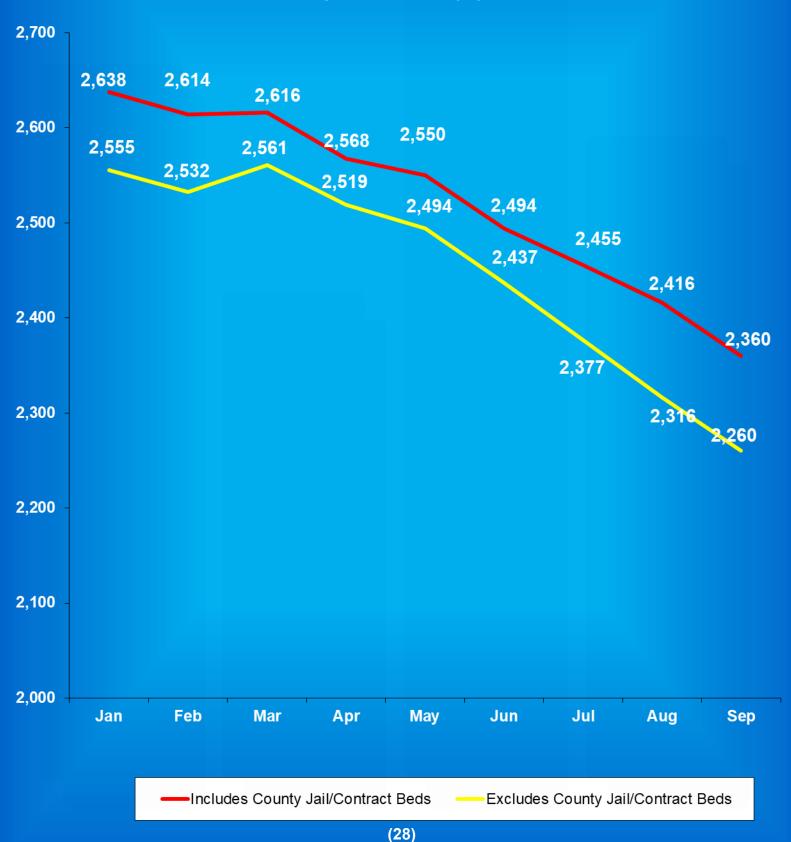

# Facility Population on the First Day of Each Month (Excludes County Jail "Back-ups" & Contracted Beds)

|             | Adult       | Adult         | Juvenile    | Juvenile      |              |
|-------------|-------------|---------------|-------------|---------------|--------------|
| <u>2019</u> | <b>Male</b> | <b>Female</b> | <b>Male</b> | <b>Female</b> | <u>Total</u> |
| January     | 23,970      | 2,500         | 365         | 38            | 26,873       |
| February    | 23,876      | 2,481         | 382         | 41            | 26,780       |
| March       | 23,963      | 2,481         | 386         | 40            | 26,870       |
| April       | 24,030      | 2,488         | 383         | 44            | 26,945       |
| May         | 24,103      | 2,522         | 372         | 34            | 27,031       |
| June        | 24,138      | 2,549         | 360         | 36            | 27,083       |
| July        | 24,181      | 2,596         | 355         | 34            | 27,166       |
| August      | 24,186      | 2,574         | 367         | 43            | 27,170       |
| September   | 24,285      | 2,630         | 373         | 39            | 27,327       |
| October     | 24,264      | 2,614         | 376         | 39            | 27,293       |
| November    | 24,274      | 2,582         | 368         | 39            | 27,263       |
| December    | 24,259      | 2,564         | 360         | 28            | 27,211       |
|             | A J14       | A .J14        | T21 -       | T1.           |              |
|             | Adult       | Adult         | Juvenile    | Juvenile      |              |
| <u>2020</u> | <u>Male</u> | <u>Female</u> | <u>Male</u> | <u>Female</u> | <u>Total</u> |
| January     | 24,294      | 2,569         | 325         | 25            | 27,213       |
| February    | 24,238      | 2,544         | 342         | 21            | 27,145       |
| March       | 24,253      | 2,540         | 349         | 23            | 27,165       |
| April       | 24,294      | 2,553         | 350         | 24            | 27,221       |
| May         | 23,844      | 2,502         | 348         | 27            | 26,721       |
| June        | 23,328      | 2,472         | 347         | 29            | 26,176       |
| July        | 22,895      | 2,412         | 309         | 26            | 25,642       |
| August      | 22,560      | 2,341         | 294         | 28            | 25,223       |
| September   | 22,174      | 2,282         | 272         | 26            | 24,754       |
| October     | 22,009      | 2,231         | 266         | 28            | 24,534       |