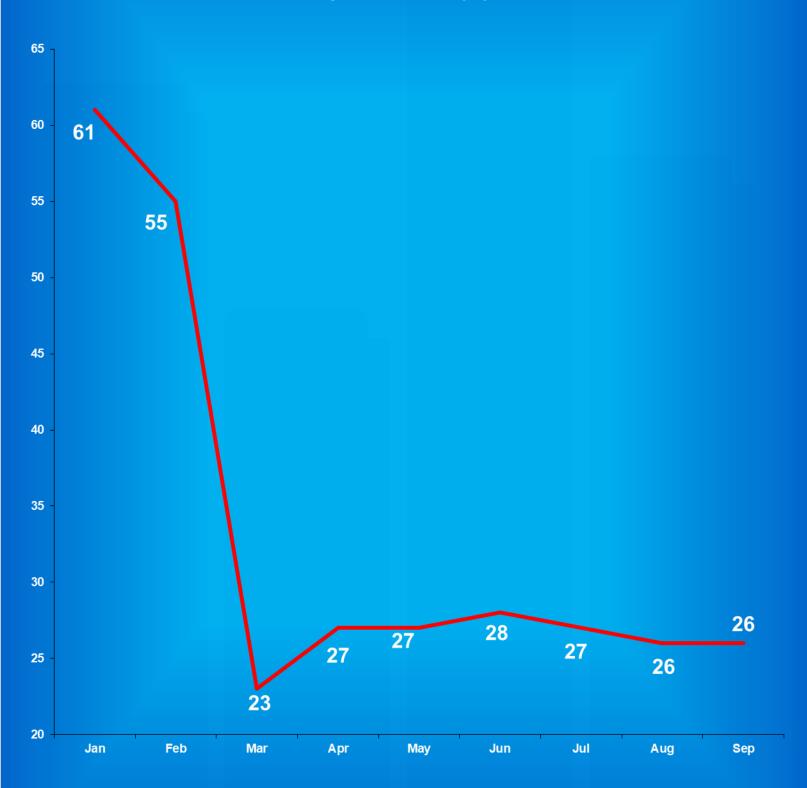

## September 2020

| Admitatore                                | N/I-1- | F 1.   | T-4-1 |
|-------------------------------------------|--------|--------|-------|
| Admissions                                | Male   | Female | Total |
| New Commitments                           | 182    | 38     | 220   |
| Parole Violators - New Commits            | 20     | 1      | 21    |
| Parole Violators - Technical              | 68     | 4      | 72    |
| Unsentenced (Safekeepers)                 | 0      | 0      | 0     |
| Return from Esc - Sec/NonSec Facility     | 0      | 0      | 0     |
| Return from Escape - Non-Secure Facility  | 0      | 0      | 0     |
| Return from Escape - CTP Absconds         | 0      | 0      | 0     |
| Court Supervision Violators - New Commits | 63     | 7      | 70    |
| Court Supervision Violators - Technical   | 109    | 24     | 133   |
| Return from CTP - New Commits             | 0      | 0      | 0     |
| Return from CTP - Technical               | 13     | 1      | 14    |
| Unknown (Missing Data)                    | 0      | 0      | 0     |
| Total Admissions                          | 455    | 75     | 530   |

| Releases                           | Male | Female | Total |
|------------------------------------|------|--------|-------|
| Parole                             | 315  | 41     | 356   |
| Probation                          | 206  | 38     | 244   |
| Escape Secure Facility             | 0    | 0      | 0     |
| Walk-Away - Non-Secure Facility    | 1    | 0      | 1     |
| Discharged                         | 88   | 8      | 96    |
| Unsentenced Discharged             | 0    | 0      | 0     |
| Other (i.e. Death)                 | 14   | 1      | 15    |
| Community Transition Program (CTP) | 64   | 18     | 82    |
| CTP Absconds                       | 1    | 0      | 1     |
| Unknown (Missing Data)             | 0    | 0      | 0     |
| Total Releases                     | 689  | 106    | 795   |