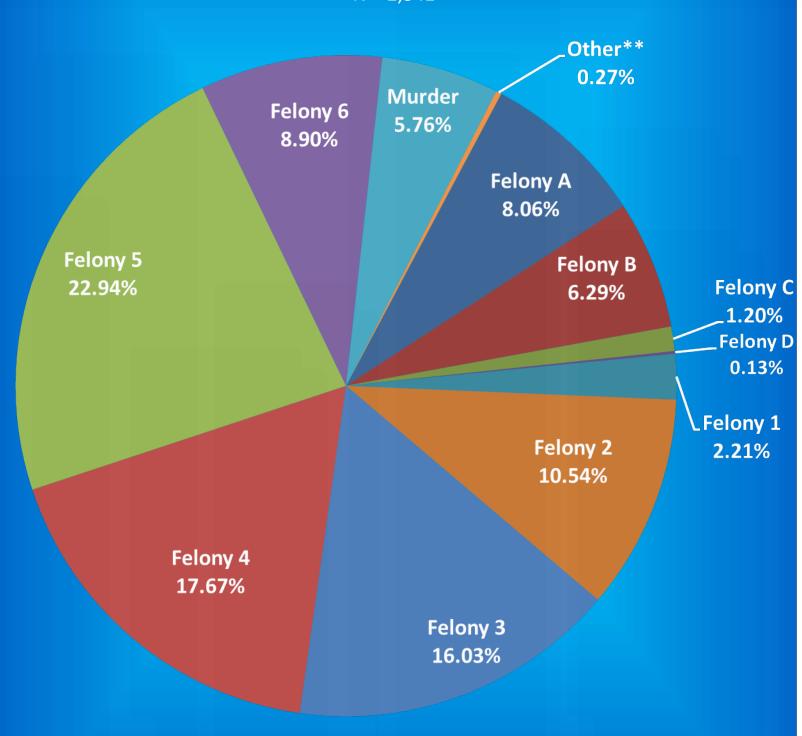

## Indiana Department of Correction Table 6 New Admissions by County of Commitment - Adult Offenders

### September 2020

|             |        |    |    |    |    | Fe | lony L | evel |    |    |    |        |       | repression 2020 |        |    |    |    |    | Fel | ony Le | vel |    |     |    |        |       |
|-------------|--------|----|----|----|----|----|--------|------|----|----|----|--------|-------|-----------------|--------|----|----|----|----|-----|--------|-----|----|-----|----|--------|-------|
| County      | Murder | FA | FB | FC | FD | F1 | F2     | F3   | F4 | F5 | F6 | Other* | Total | County          | Murder | FA | FB | FC | FD | F1  | F2     | F3  | F4 | F5  | F6 | Other* | Total |
| Adams       | 0      | 0  | 0  | 0  | 0  | 0  | 0      | 0    | 1  | 1  | 1  | 0      | 3     | Madison         | 0      | 0  | 1  | 0  | 0  | 0   | 1      | 3   | 2  | 4   | 5  | 0      | 16    |
| Allen       | 0      | 0  | 1  | 0  | 1  | 1  | 3      | 6    | 5  | 18 | 7  | 0      | 42    | Marion          | 0      | 1  | 2  | 1  | 1  | 1   | 1      | 15  | 17 | 34  | 0  | 0      | 73    |
| Bartholomew | 0      | 0  | 0  | 0  | 0  | 0  | 0      | 0    | 1  | 0  | 0  | 0      | 1     | Marshall        | 0      | 0  | 0  | 0  | 0  | 0   | 5      | 0   | 0  | 2   | 0  | 0      | 7     |
| Benton      | 0      | 0  | 0  | 0  | 0  | 0  | 0      | 0    | 1  | 0  | 0  | 0      | 1     | Martin          | 0      | 0  | 0  | 0  | 0  | 0   | 0      | 0   | 1  | 0   | 0  | 0      | 1     |
| Blackford   | 0      | 0  | 0  | 0  | 0  | 0  | 0      | 0    | 0  | 0  | 2  | 0      | 2     | Miami           | 0      | 0  | 0  | 0  | 0  | 0   | 0      | 0   | 0  | 1   | 0  | 0      | 1     |
| Boone       | 0      | 0  | 1  | 0  | 0  | 0  | 1      | 0    | 0  | 2  | 0  | 0      | 4     | Monroe          | 0      | 0  | 0  | 0  | 0  | 0   | 0      | 0   | 0  | 1   | 1  | 0      | 2     |
| Brown       | 0      | 0  | 0  | 0  | 0  | 0  | 1      | 0    | 0  | 0  | 0  | 0      | 1     | Montgomery      | 0      | 0  | 0  | 0  | 0  | 0   | 0      | 0   | 1  | 1   | 2  | 0      | 4     |
| Carroll     | 0      | 0  | 0  | 0  | 0  | 0  | 0      | 0    | 0  | 0  | 0  | 0      | 0     | Morgan          | 0      | 0  | 0  | 2  | 0  | 0   | 0      | 0   | 1  | 0   | 1  | 0      | 4     |
| Cass        | 0      | 0  | 0  | 0  | 0  | 0  | 0      | 2    | 0  | 1  | 0  | 0      | 3     | Newton          | 0      | 0  | 0  | 0  | 0  | 0   | 0      | 0   | 1  | 0   | 2  | 0      | 3     |
| Clark       | 0      | 0  | 0  | 0  | 0  | 0  | 1      | 1    | 1  | 0  | 0  | 0      | 3     | Noble           | 0      | 0  | 0  | 0  | 0  | 0   | 0      | 0   | 0  | 1   | 0  | 0      | 1     |
| Clay        | 0      | 0  | 0  | 0  | 0  | 1  | 0      | 0    | 0  | 1  | 0  | 0      | 2     | Ohio            | 0      | 0  | 0  | 0  | 0  | 0   | 0      | 0   | 0  | 1   | 0  | 0      | 1     |
| Clinton     | 0      | 0  | 0  | 0  | 0  | 0  | 0      | 0    | 2  | 2  | 1  | 0      | 5     | Orange          | 0      | 0  | 0  | 0  | 0  | 0   | 0      | 0   | 0  | 1   | 0  | 0      | 1     |
| Crawford    | 0      | 0  | 0  | 0  | 0  | 0  | 1      | 0    | 0  | 0  | 0  | 0      | 1     | Owen            | 0      | 0  | 0  | 0  | 0  | 0   | 0      | 0   | 0  | 0   | 0  | 0      | 0     |
| Daviess     | 0      | 0  | 1  | 0  | 0  | 0  | 0      | 1    | 1  | 0  | 0  | 0      | 3     | Parke           | 0      | 0  | 0  | 0  | 0  | 0   | 0      | 0   | 0  | 2   | 0  | 0      | 2     |
| Dearborn    | 0      | 0  | 2  | 1  | 0  | 0  | 0      | 1    | 0  | 1  | 0  | 0      | 5     | Perry           | 0      | 0  | 0  | 0  | 0  | 0   | 0      | 0   | 0  | 1   | 0  | 0      | 1     |
| Decatur     | 0      | 0  | 0  | 0  | 0  | 0  | 0      | 0    | 0  | 3  | 0  | 0      | 3     | Pike            | 0      | 0  | 0  | 0  | 1  | 0   | 0      | 2   | 0  | 0   | 1  | 0      | 4     |
| DeKalb      | 0      | 0  | 0  | 0  | 0  | 0  | 1      | 0    | 0  | 1  | 0  | 0      | 2     | Porter          | 0      | 0  | 0  | 0  | 0  | 0   | 1      | 0   | 0  | 1   | 0  | 0      | 2     |
| Delaware    | 0      | 0  | 0  | 0  | 0  | 0  | 1      | 0    | 0  | 3  | 0  | 0      | 4     | Posey           | 0      | 0  | 0  | 0  | 0  | 0   | 0      | 0   | 1  | 1   | 0  | 0      | 2     |
| Dubois      | 0      | 0  | 0  | 0  | 0  | 0  | 0      | 1    | 1  | 1  | 0  | 0      | 3     | Pulaski         | 0      | 0  | 0  | 0  | 0  | 0   | 0      | 0   | 0  | 0   | 0  | 0      | 0     |
| Elkhart     | 0      | 0  | 4  | 0  | 0  | 0  | 4      | 2    | 2  | 8  | 1  | 0      | 21    | Putnam          | 0      | 0  | 0  | 0  | 0  | 0   | 0      | 1   | 0  | 0   | 0  | 0      | 1     |
| Fayette     | 0      | 0  | 0  | 0  | 0  | 0  | 0      | 0    | 4  | 1  | 1  | 0      | 6     | Randolph        | 0      | 0  | 0  | 0  | 0  | 0   | 0      | 0   | 0  | 0   | 1  | 0      | 1     |
| Floyd       | 0      | 0  | 0  | 0  | 0  | 0  | 0      | 0    | 0  | 1  | 0  | 0      | 1     | Ripley          | 0      | 0  | 0  | 0  | 0  | 0   | 0      | 0   | 0  | 2   | 1  | 0      | 3     |
| Fountain    | 0      | 0  | 0  | 0  | 0  | 0  | 0      | 0    | 0  | 1  | 0  | 0      | 1     | Rush            | 0      | 0  | 0  | 0  | 0  | 0   | 0      | 0   | 1  | 1   | 2  | 0      | 4     |
| Franklin    | 0      | 0  | 2  | 0  | 1  | 0  | 0      | 0    | 0  | 1  | 0  | 0      | 4     | St. Joseph      | 0      | 0  | 0  | 0  | 0  | 0   | 0      | 2   | 0  | 1   | 0  | 0      | 3     |
| Fulton      | 0      | 0  | 0  | 0  | 0  | 1  | 0      | 0    | 0  | 0  | 0  | 0      | 1     | Scott           | 0      | 0  | 0  | 0  | 0  | 0   | 0      | 0   | 0  | 0   | 1  | 0      | 1     |
| Gibson      | 0      | 0  | 0  | 0  | 0  | 0  | 0      | 0    | 0  | 2  | 0  | 0      | 2     | Shelby          | 0      | 0  | 0  | 0  | 0  | 0   | 0      | 1   | 0  | 3   | 0  | 0      | 4     |
| Grant       | 0      | 1  | 0  | 0  | 0  | 2  | 0      | 1    | 1  | 0  | 0  | 0      | 5     | Spencer         | 0      | 0  | 0  | 0  | 0  | 0   | 0      | 0   | 0  | 0   | 0  | 0      | 0     |
| Greene      | 0      | 0  | 0  | 0  | 0  | 0  | 0      | 0    | 1  | 0  | 1  | 0      | 2     | Starke          | 0      | 0  | 0  | 0  | 0  | 0   | 0      | 0   | 0  | 0   | 0  | 0      | 0     |
| Hamilton    | 0      | 0  | 0  | 0  | 0  | 0  | 0      | 1    | 1  | 3  | 1  | 0      | 6     | Steuben         | 0      | 0  | 0  | 0  | 1  | 0   | 0      | 0   | 0  | 0   | 0  | 0      | 1     |
| Hancock     | -      |    |    |    |    |    |        |      | -  |    | -  | -      |       | Sullivan        | -      |    |    |    | -  |     |        |     |    |     |    |        |       |
|             | 0      | 0  | 0  | 0  | 0  | 0  | 0      | 0    | 0  | 2  | 0  | 0      | 2     | Sum vun         | 0      | 0  | 0  | 0  | 0  | 0   | 0      | 0   | 0  | 0   | 0  | 0      | 0     |
| Harrison    | 0      | 0  | 0  | 0  | 0  | 0  | 0      | 0    | 0  | 0  | 0  | 0      | 0     | Switzerland     | 0      | 0  | 0  | 0  | 0  | 0   | 0      | 0   | 0  | 0   | 0  | 0      | 0     |
| Hendricks   | 0      | 0  | 0  | 0  | 0  | 1  | 0      | 0    | 2  | 1  | 0  | 0      | 4     | Tippecanoe      | 0      | 0  | 1  | 1  | 0  | 0   | 2      | 0   | 2  | 4   | 2  | 0      | 12    |
| Henry       | 0      | 1  | 0  | 0  | 0  | 0  | 0      | 1    | 0  | 1  | 2  | 0      | 5     | Tipton          | 0      | 0  | 0  | 0  | 0  | 0   | 0      | 0   | 0  | 0   | 0  | 0      | 0     |
| Howard      | 0      | 0  | 0  | 0  | 0  | 0  | 0      | 0    | 1  | 2  | 2  | 0      | 5     | Union           | 0      | 0  | 0  | 0  | 0  | 0   | 0      | 0   | 0  | 0   | 0  | 0      | 0     |
| Huntington  | 0      | 0  | 0  | 0  | 0  | 1  | 0      | 0    | 1  | 5  | 0  | 0      | 7     | Vanderburgh     | 0      | 0  | 1  | 0  | 0  | 0   | 5      | 3   | 2  | 13  | 2  | 0      | 26    |
| Jackson     | 0      | 0  | 0  | 0  | 0  | 0  | 0      | 2    | 0  | 3  | 0  | 0      | 5     | Vermillion      | 0      | 0  | 0  | 0  | 0  | 1   | 0      | 0   | 0  | 1   | 0  | 0      | 2     |
| Jasper      | 0      | 0  | 0  | 0  | 0  | 0  | 0      | 0    | 0  | 1  | 0  | 0      | 1     | Vigo            | 0      | 0  | 0  | 0  | 0  | 1   | 0      | 1   | 4  | 1   | 0  | 0      | 7     |
| Jay         | 0      | 0  | 0  | 0  | 0  | 0  | 0      | 0    | 1  | 0  | 1  | 0      | 2     | Wabash          | 0      | 0  | 1  | 0  | 0  | 0   | 0      | 0   | 0  | 4   | 0  | 0      | 5     |
| Jefferson   | 0      | 0  | 0  | 0  | 0  | 0  | 0      | 2    | 1  | 2  | 0  | 0      | 5     | Warren          | 0      | 0  | 0  | 0  | 0  | 0   | 0      | 0   | 0  | 1   | 0  | 0      | 1     |
| Jennings    | 0      | 0  | 0  | 0  | 0  | 0  | 0      | 0    | 0  | 1  | 0  | 0      | 1     | Warrick         | 0      | 0  | 0  | 0  | 0  | 0   | 0      | 0   | 0  | 0   | 0  | 0      | 0     |
| Johnson     | 0      | 0  | 0  | 0  | 0  | 0  | 3      | 2    | 4  | 1  | 5  | 0      | 15    | Washington      | 0      | 0  | 0  | 0  | 0  | 0   | 0      | 0   | 1  | 0   | 0  | 0      | 1     |
| Knox        | 0      | 0  | 0  | 0  | 0  | 0  | 0      | 0    | 1  | 1  | 0  | 0      | 2     | Wayne           | 0      | 0  | 0  | 0  | 0  | 0   | 0      | 1   | 1  | 1   | 0  | 0      | 3     |
| Kosciusko   | 0      | 0  | 0  | 0  | 0  | 0  | 0      | 0    | 2  | 2  | 0  | 0      | 4     | Wells           | 0      | 0  | 1  | 0  | 0  | 0   | 0      | 0   | 1  | 2   | 0  | 0      | 4     |
| LaGrange    | 0      | 0  | 0  | 0  | 0  | 0  | 0      | 0    | 0  | 0  | 0  | 0      | 0     | White           | 0      | 0  | 0  | 0  | 0  | 0   | 0      | 0   | 0  | 0   | 0  | 0      | 0     |
| Lake        | 0      | 0  | 0  | 1  | 0  | 0  | 0      | 2    | 0  | 2  | 1  | 0      | 6     | Whitley         | 0      | 0  | 0  | 0  | 0  | 0   | 0      | 0   | 1  | 1   | 1  | 0      | 3     |
| LaPorte     | 1      | 0  | 0  | 0  | 0  | 0  | 0      | 1    | 1  | 6  | 0  | 0      | 9     | Unknown         | 0      | 0  | 0  | 0  | 0  | 0   | 0      | 0   | 0  | 0   | 0  | 0      | 0     |
| Lawrence    | 0      | 0  | 0  | 0  | 0  | 0  | 0      | 1    | 2  | 3  | 0  | 0      | 6     | Totals          | 1      | 3  | 18 | 6  | 5  | 10  | 31     | 56  | 75 | 170 | 48 | 0      | 423   |
|             | -      | -  | -  | -  | -  |    | -      |      |    | -  |    | -      | -     |                 |        | -  | -  | -  | -  |     | -      |     | -  | -   | -  |        | -     |

Data based on Most Serious Offense and includes only New- and Recommitments.

Parole violators are not included.

<sup>\*&</sup>quot;Unknown" represents offenders who were sentenced to DOC, but County of Commitment data was unavailable.