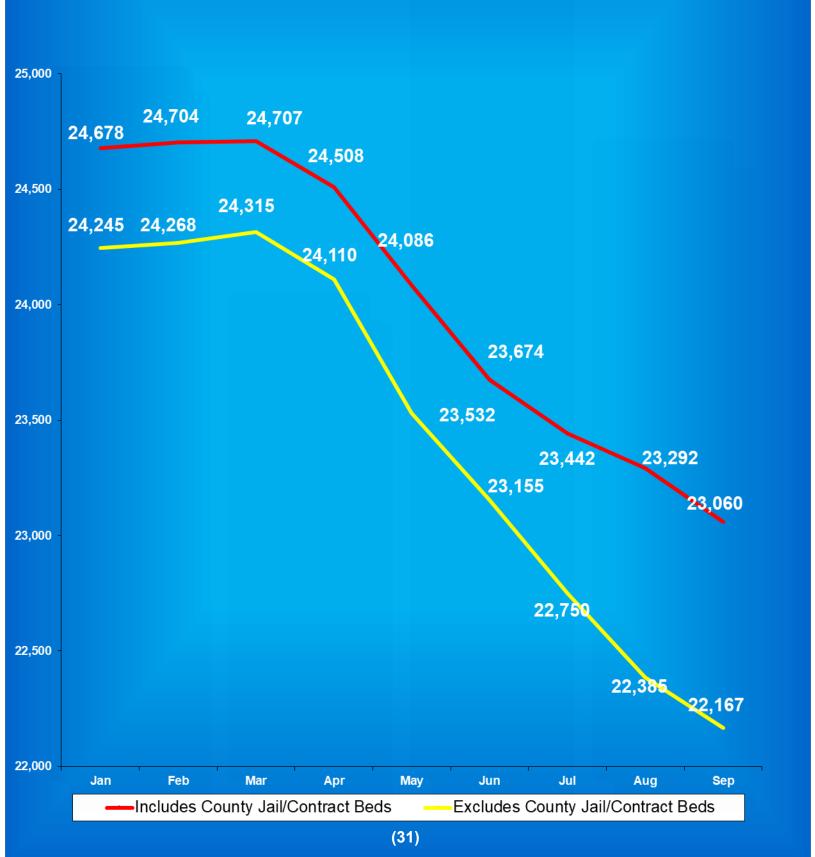

# Facility Population on the First Day of Each Month (Excludes County Jail "Back-ups" & Contracted Beds)

|             | Adult       | Adult         | Juvenile    | Juvenile      |              |
|-------------|-------------|---------------|-------------|---------------|--------------|
| <u>2019</u> | <b>Male</b> | <b>Female</b> | <b>Male</b> | <b>Female</b> | <u>Total</u> |
| January     | 23,970      | 2,500         | 365         | 38            | 26,873       |
| February    | 23,876      | 2,481         | 382         | 41            | 26,780       |
| March       | 23,963      | 2,481         | 386         | 40            | 26,870       |
| April       | 24,030      | 2,488         | 383         | 44            | 26,945       |
| May         | 24,103      | 2,522         | 372         | 34            | 27,031       |
| June        | 24,138      | 2,549         | 360         | 36            | 27,083       |
| July        | 24,181      | 2,596         | 355         | 34            | 27,166       |
| August      | 24,186      | 2,574         | 367         | 43            | 27,170       |
| September   | 24,285      | 2,630         | 373         | 39            | 27,327       |
| October     | 24,264      | 2,614         | 376         | 39            | 27,293       |
| November    | 24,274      | 2,582         | 368         | 39            | 27,263       |
| December    | 24,259      | 2,564         | 360         | 28            | 27,211       |
|             | A J14       | A .J14        | T21 -       | T1.           |              |
|             | Adult       | Adult         | Juvenile    | Juvenile      |              |
| <u>2020</u> | <u>Male</u> | <u>Female</u> | <u>Male</u> | <u>Female</u> | <u>Total</u> |
| January     | 24,294      | 2,569         | 325         | 25            | 27,213       |
| February    | 24,238      | 2,544         | 342         | 21            | 27,145       |
| March       | 24,253      | 2,540         | 349         | 23            | 27,165       |
| April       | 24,294      | 2,553         | 350         | 24            | 27,221       |
| May         | 23,844      | 2,502         | 348         | 27            | 26,721       |
| June        | 23,328      | 2,472         | 347         | 29            | 26,176       |
| July        | 22,895      | 2,412         | 309         | 26            | 25,642       |
| August      | 22,560      | 2,341         | 294         | 28            | 25,223       |
| September   | 22,174      | 2,282         | 272         | 26            | 24,754       |
| October     | 22,009      | 2,231         | 266         | 28            | 24,534       |