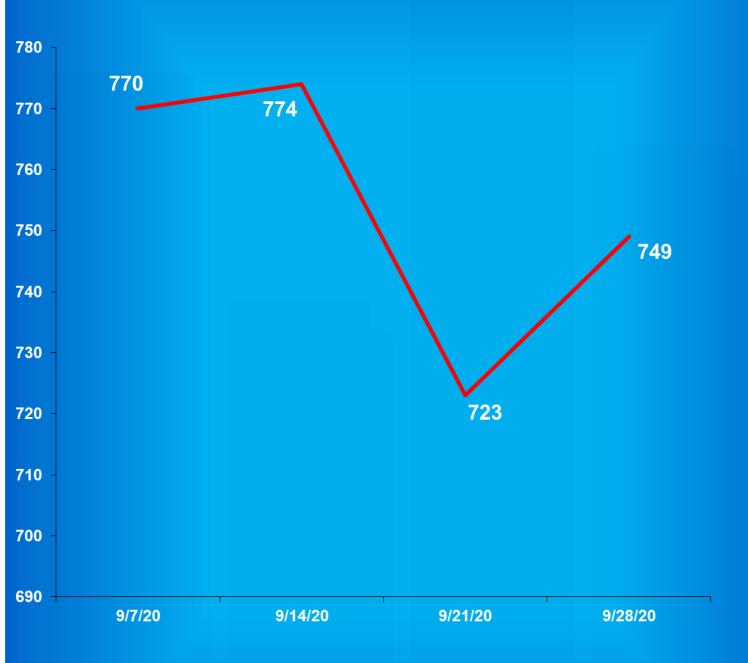

# Indiana Department of Correction Table 4 Parole Caseload on September 05, 2020

|                           |       | Indiana Parolees |             | Other Jurisdiction                | ]            |
|---------------------------|-------|------------------|-------------|-----------------------------------|--------------|
|                           | Adult | Adult            | Adult       | Adult                             | •            |
| Parole District           | Male  | <b>Female</b>    | <b>Male</b> | <u>Female</u>                     | <u>Total</u> |
| Interstate Compact (PD0)* | 371   | 33               | 488         | 61                                | 953          |
|                           |       |                  | District S  | Supervision Breakdown as follows: |              |
| Re-Entry Parole (PD1)     | 310   | 56               | 22          | 2                                 | 390          |
| Fort Wayne (PD2)          | 650   | 81               | 70          | 4                                 | 805          |
| Indianapolis (PD3)        | 1117  | 107              | 86          | 11                                | 1,321        |
| Evansville (P4A)          | 423   | 48               | 51          | 8                                 | 530          |
| Terre Haute (P4B)         | 409   | 52               | 29          | 5                                 | 495          |
| Bloomington (PD5)         | 315   | 47               | 32          | 8                                 | 402          |
| Gary (PD6)                | 386   | 20               | 51          | 4                                 | 461          |
| New Castle (PD7)          | 626   | 103              | 42          | 7                                 | 778          |
| South Bend (PD8)          | 630   | 51               | 71          | 7                                 | 759          |
| Madison (PD9)             | 282   | 67               | 34          | 5                                 | 388          |
| Total                     | 5,519 | 665              | 488         | 61                                | 6,733        |

## **Total Parole Population on the First Day of Each Month**

|                    |             | Indiana Parolees | (           |               |              |
|--------------------|-------------|------------------|-------------|---------------|--------------|
|                    | Adult       | Adult            | Adult       | Adult         |              |
| Calendar Year 2020 | <b>Male</b> | <b>Female</b>    | <b>Male</b> | <b>Female</b> | <u>Total</u> |
| January            | 5,430       | 625              | 443         | 55            | 6,553        |
| Febuary            | 5,339       | 617              | 448         | 53            | 6,457        |
| March              | 5,199       | 625              | 445         | 57            | 6,326        |
| April              | 5,244       | 626              | 439         | 57            | 6,366        |
| May                | 5,364       | 647              | 437         | 54            | 6,502        |
| June               | 5,473       | 665              | 419         | 51            | 6,608        |
| July               | 5,516       | 662              | 419         | 47            | 6,644        |
| August             | 5,521       | 667              | 464         | 53            | 6,705        |
| September          | 5,509       | 658              | 482         | 59            | 6,708        |
| October            | 5,519       | 665              | 488         | 61            | 6,733        |