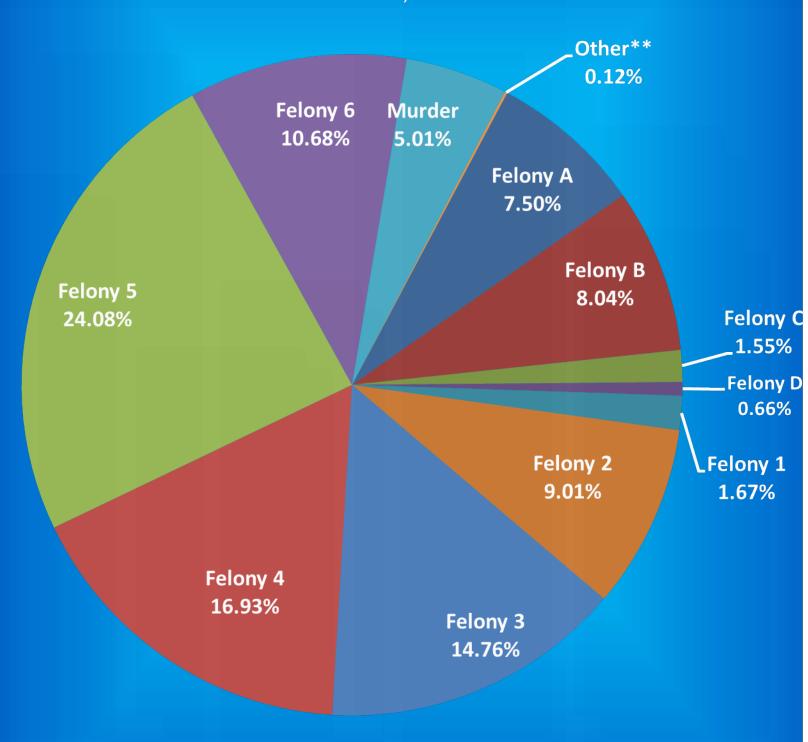

#### April 2020

|                     |        |    |    |    |    | Fe | lony I | evel |          |          |        |        |         | April 2020                |        |    |    |    |    | Fel | ony Lev | zel . |    |           |    |        |          |
|---------------------|--------|----|----|----|----|----|--------|------|----------|----------|--------|--------|---------|---------------------------|--------|----|----|----|----|-----|---------|-------|----|-----------|----|--------|----------|
| County              | Murder | FA | FB | FC | FD | F1 | F2     | F3   | F4       | F5       | F6     | Other* | Total   | County                    | Murder | FA | FB | FC | FD | F1  | F2      | F3    | F4 | <b>F5</b> | F6 | Other* | Total    |
| Adams               | 0      | 0  | 0  | 0  | 0  | 0  | 0      | 1    | 0        | 3        | 1      | 0      | 5       | Madison                   | 2      | 1  | 3  | 0  | 0  | 0   | 0       | 1     | 1  | 5         | 12 | 0      | 25       |
| Allen               | 1      | 0  | 0  | 0  | 0  | 0  | 2      | 7    | 2        | 10       | 4      | 0      | 26      | Marion                    | 0      | 0  | 0  | 0  | 0  | 0   | 4       | 1     | 2  | 3         | 0  | 0      | 10       |
| Bartholomew         | 0      | 0  | 0  | 0  | 0  | 0  | 0      | 0    | 0        | 0        | 4      | 0      | 4       | Marshall                  | 0      | 0  | 0  | 0  | 0  | 0   | 1       | 2     | 4  | 3         | 0  | 0      | 10       |
| Benton              | 0      | 0  | 0  | 0  | 0  | 0  | 0      | 0    | 0        | 0        | 0      | 0      | 0       | Martin                    | 0      | 0  | 0  | 0  | 0  | 0   | 0       | 0     | 0  | 0         | 0  | 0      | 0        |
| Blackford           | 0      | 0  | 0  | 0  | 0  | 0  | 0      | 0    | 0        | 0        | 0      | 0      | 0       | Miami                     | 0      | 0  | 0  | 0  | 0  | 0   | 0       | 0     | 0  | 0         | 0  | 0      | 0        |
| Boone               | 0      | 0  | 1  | 0  | 0  | 0  | 0      | 1    | 1        | 0        | 0      | 0      | 3       | Monroe                    | 0      | 0  | 0  | 0  | 0  | 0   | 0       | 0     | 0  | 0         | 0  | 0      | 0        |
| Brown               | 0      | 0  | 0  | 0  | 0  | 0  | 0      | 0    | 0        | 0        | 0      | 0      | 0       | Montgomery                | 0      | 0  | 0  | 0  | 0  | 0   | 0       | 2     | 1  | 3         | 1  | 0      | 7        |
| Carroll             | 0      | 0  | 0  | 0  | 0  | 0  | 0      | 0    | 0        | 0        | 0      | 0      | 0       | Morgan                    | 0      | 0  | 0  | 0  | 0  | 0   | 0       | 0     | 1  | 4         | 1  | 0      | 6        |
| Cass                | 0      | 0  | 0  | 0  | 0  | 0  | 0      | 0    | 0        | 0        | 0      | 0      | 3       | Newton                    | 0      | 0  | 0  | 0  | 0  | 0   | 0       | 0     | 0  | 0         | 0  | 0      | 0        |
| Clark               | 0      | 0  | 0  | 0  | 0  | 0  | 0      | 0    | 0        | 1        | 0      | 0      | 1       | Noble                     | 0      | 0  | 0  | 0  | 0  | 0   | 0       | 0     | 0  | 0         | 0  | 0      | 0        |
| Clay                | 0      | 0  | 0  | 0  | 0  | 0  | 0      | 0    | 0        | 0        | 0      | 0      | 0       | Ohio                      | 0      | 0  | 0  | 0  | 0  | 0   | 0       | 0     | 1  | 0         | 0  | 0      | 1        |
| Clinton             | 0      | 0  | 0  | 0  | 0  | 0  | 0      | 0    | 0        | 2        | 1      | 0      | 3       | Orange                    | 0      | 0  | 0  | 0  | 0  | 0   | 0       | 0     | 0  | 1         | 0  | 0      | 1        |
| Crawford            | 0      | 0  | 0  | 0  | 0  | 0  | 0      | 0    | 0        | 0        | 0      | 0      | 0       | Owen                      | 0      | 0  | 0  | 0  | 0  | 0   | 0       | 0     | 0  | 0         | 0  | 0      | 0        |
| Daviess             | 0      | 0  | 0  | 0  | 0  | 0  | 0      | 0    | 0        | 0        | 0      | 0      | 0       | Parke                     | 0      | 0  | 0  | 0  | 1  | 0   | 0       | 0     | 1  | 1         | 1  | 0      | 4        |
| Dearborn            | 0      | 0  | 1  | 0  | 0  | 0  | 0      | 0    | 0        | 2        | 0      | 0      | 3       | Perry                     | 0      | 0  | 0  | 0  | 0  | 1   | 2       | 0     | 0  | 0         | 0  | 0      | 3        |
| Decatur             | 0      | 0  | 0  | 0  | 0  | 0  | 0      | 0    | 1        | 0        | 0      | 0      | 1       | Pike                      | 0      | 0  | 0  | 0  | 0  | 0   | 0       | 0     | 0  | 0         | 0  | 0      | 0        |
| DeKalb              | 0      | 0  | 0  | 0  | 0  | 0  | 0      | 0    | 1        | 1        | 0      | 0      | 2       | Porter                    | 0      | 0  | 0  | 0  | 0  | 0   | 0       | 0     | 0  | 0         | 0  | 0      | 0        |
| Delaware            | 0      | 0  | 0  | 0  | 1  | 0  | 0      | 0    | 1        | 1        | 0      | 0      | 3       | Posey                     | 0      | 0  | 0  | 0  | 0  | 0   | 0       | 0     | 1  | 2         | 0  | 0      | 3        |
| <b>Dubois</b>       | 0      | 0  | 0  | 0  | 0  | 0  | 0      | 0    | 1        | 1        | 0      | 0      | 2       | Pulaski                   | 0      | 0  | 0  | 0  | 0  | 0   | 0       | 0     | 0  | 0         | 0  | 0      | 0        |
| Elkhart             | 0      | 0  | 4  | 0  | 1  | 0  | 1      | 0    | 1        | 6        | 4      | 0      | 20      | Putnam                    | 0      | 0  | 0  | 0  | 0  | 0   | 0       | 0     | 0  | 1         | 0  | 0      | 1        |
| Fayette Fayette     | 0      | 0  | 0  | 0  | 0  | 0  | 0      | 0    | 0        | 0        | 0      | 0      | 0       | Randolph                  | 0      | 0  | 0  | 0  | 0  | 0   | 0       | 0     | 0  | 0         | 0  | 0      | 0        |
| Floyd               | 0      | 0  | 0  | 0  | 0  | 0  | 0      | 1    | 0        | 1        | 0      | 0      | 2       | Ripley                    | 0      | 0  | 0  | 0  | 0  | 0   | 0       | 0     | 0  | 0         | 0  | 0      | 0        |
| Fountain            | 0      | 0  | 0  | 0  | 0  | 0  | 0      | 0    | 0        | 0        | 0      | 0      | 0       | Rush                      | 0      | 0  | 0  | 0  | 0  | 0   | 0       | 0     | 0  | 0         | 0  | 0      | 0        |
| Franklin            | 0      | 0  | 0  | 0  | 0  | 0  | 0      | 0    | 0        | 0        | 0      | 0      | 0       | St. Joseph                | 0      | 0  | 0  | 0  | 0  | 0   | 0       | 0     | 0  | 1         | 0  | 0      | 1        |
| Fulton              | 0      | 0  | 0  | 0  | 0  | 0  | 0      | 0    | 0        | 0        | 0      | 0      | 0       | Scott                     | 0      | 0  | 0  | 0  | 0  | 0   | 0       | 0     | 0  | 1         | 0  | 0      | 1        |
| Gibson              | 0      | 0  | 0  | 0  | 0  | 0  | 0      | 0    | 0        | 1        | 1      | 0      | 2       | Shelby                    | 0      | 0  | 0  | 0  | 0  | 0   | 0       | 0     | 1  | 1         | 0  | 0      | 2        |
| Grant               | 0      | 0  | 0  | 0  | 0  | 0  | 0      | 2    | 0        | 5        | 5      | 0      | 12      | Spencer                   | 0      | 0  | 0  | 0  | 0  | 0   | 0       | 0     | 0  | 0         | 0  | 0      | 0        |
| Greene              | 0      | 0  | 0  | 0  | 0  | 0  | 0      | 0    | 0        | 1        | 0      | 0      | 12      | Starke                    | 0      | 0  | 0  | 0  | 0  | 0   | 0       | 0     | 0  | 0         | 0  | 0      | 0        |
| Hamilton            | 0      | 0  | 0  | 0  | 0  | 0  | 0      | 0    | 0        | 0        | 1      | 0      | 1       | Starke                    | 0      | 0  | 0  | 0  | 0  | 0   | 0       | 0     | 0  | 0         | 0  | 0      | 0        |
| Hancock             | 0      | 0  | 0  | 0  | 0  | 0  | 0      | 0    | 0        | 2        | 1      | 0      | 3       | Sullivan                  | 0      | 0  | 0  | 0  | 0  | 0   | 0       | 0     | 0  | 0         | 0  | 0      | 0        |
| Harrison            | 0      | 0  | 0  | 0  | 0  | 0  | 0      | 0    | 0        | 1        | 0      | 0      | 3<br>1  | Switzerland               | 0      | 0  | 0  | 0  | 0  | 0   | 0       | 0     | 0  | 0         | 0  | 0      | 0        |
| Hendricks           | 0      | 0  | 0  | 0  | 0  | 0  | 0      | 1    | 0        | 2        | 0      | 0      | 3       | Tippecanoe                | 0      | 0  | 0  | 0  | 0  | 1   | 1       | 4     | 2  | 4         | 5  | 0      | 17       |
| Henry               | 0      | 0  | 0  | 0  | 0  | 0  | 0      | 0    | 1        | 1        | 2      | 0      | 5       | Tipton                    | 0      | 0  | 0  | 0  | 0  | 0   | 0       | 0     | 0  | 0         | 0  | 0      | 0        |
| Howard              | 0      | 0  | 1  | 1  | 0  | 0  | 1      | 1    | 1        | 2        | 0      | 0      | 8       | Union                     | 0      | 0  | 0  | 0  | 0  | 0   | 0       | 0     | 0  | 0         | 0  | 0      | 0        |
| Huntington          | 0      | 0  | 0  | 0  | 0  | 0  | 0      | 0    | 2        | <i>3</i> | 1      | 0      | 4       | Vanderburgh               | 0      | 0  | 0  | 0  | 0  | 0   | 1       | 1     | 0  | 8         | 4  | 0      | 14       |
| Jackson             | 0      | 0  | 0  | 0  | 0  | 1  | 1      | 0    | ∠<br>1   | 2        | 0      | 0      | ·       | Vanuerburgh<br>Vermillion | 0      | 0  | 0  | 0  | 0  | 0   | 0       | 0     | 0  | 0         | 0  | 0      | 0        |
|                     | 0      | 0  | 0  |    | 0  | 0  | 0      | 0    | 0        | 0        | 0      | 0      | 6<br>0  |                           | 0      | 0  | 0  | 0  | 0  | 0   | 0       | 1     | 1  |           | 0  | 0      | 4        |
| Jasper              | 0      | 0  | 0  | 0  | 0  | V  | 0      | 0    | 1        | 1        | 0      | 0      | 2       | Vigo<br>Wabash            | 0      | -  | 0  | 0  |    |     | 0       | 1     | 1  | 2         | 0  | 0      | 4        |
| Jay<br>Laffangan    | 0      | 0  | -  | 0  |    | 0  | 0      |      | 1        | 2        | 0      |        | 5       |                           | 0      | 0  | 0  | 1  | 0  | 0   | 1       | 1     | 1  | 4         | 0  | 0      | 0        |
| Jefferson           | 0      | 0  | 0  | 0  | 0  | 0  | 0      | 0    | 2        | 3        |        | 0      | 1       | Warren                    | 0      | 0  | -  | 1  | 1  | 0   | 1       | 0     | 0  | 0         | 0  | 0      | 3        |
| Jennings<br>Johnson | 0      | 0  | 0  | 0  | 0  | 0  | 0      | 0    | 2        | 1        | 0      | 0      | 1<br>11 | Warrick<br>Washington     | 0      | 0  | 0  | 0  | 0  | 0   | 0       | 0     | 0  | 0         | 0  | 0      | U<br>4   |
| Johnson<br>Knov     | 0      | 0  | 0  | 1  | 0  | 0  | U      | 1    | <i>5</i> | 3        | 0      | 0      | 11      | Washington                | 0      | 0  | 0  | 0  | 0  | 0   | 0       | 2     | 2  | 0<br>5    | 0  | 0      | 4        |
| Knox                | 0      | v  | O  | 0  | Ü  | v  | U      | 0    | 2        | V        | U<br>O | 0      | 0       | Wayne                     | 0      | 0  | -  | 0  | 0  | 0   | Ü       | Ü     | 1  |           | O  | 0      | 0        |
| Kosciusko           | 0      | 0  | 0  | 0  | 0  | 0  | U      | 0    | 2        | 2        | U      | 0      | 4       | Wells                     | U      | 0  | 0  | 0  | 0  | 0   | 0       | 0     | 2  | 0         | 3  | 0      | 5        |
| LaGrange            | 0      | 0  | 0  | 0  | 0  | 0  | 0      | 0    | 1        | 0        | U      | 0      | 0       | White                     | U      | 0  | 0  | 0  | 0  | 0   | U       | 0     | 0  | 0         | 0  | 0      | 2        |
| Lake                | 0      | 0  | 0  | 0  | 0  | 0  | 0      | 1    | 1        | 5<br>1   | 0      | 0      | 5       | Whitley                   | 0      | 0  | 0  | 0  | 0  | 0   | 0       | 0     | 2  | 1         | 0  | 0      | 5        |
| LaPorte             | 0      | 0  | 1  | 0  | 0  | 0  | U      | 2    | 2        | 4        | 0      | 0      | 9       | Unknown                   | 0      | 0  | 0  | 0  | 0  | 0   | 0       | 0     | 0  | 0         | 0  | 0      | 0<br>205 |
| Lawrence            | 0      | 0  | 0  | 0  | 0  | 0  | 0      | 0    | 0        | 0        | 0      | 0      | 0       | Totals                    | 3      | 1  | 11 | 3  | 4  | 3   | 15      | 33    | 51 | 115       | 56 | 0      | 295      |