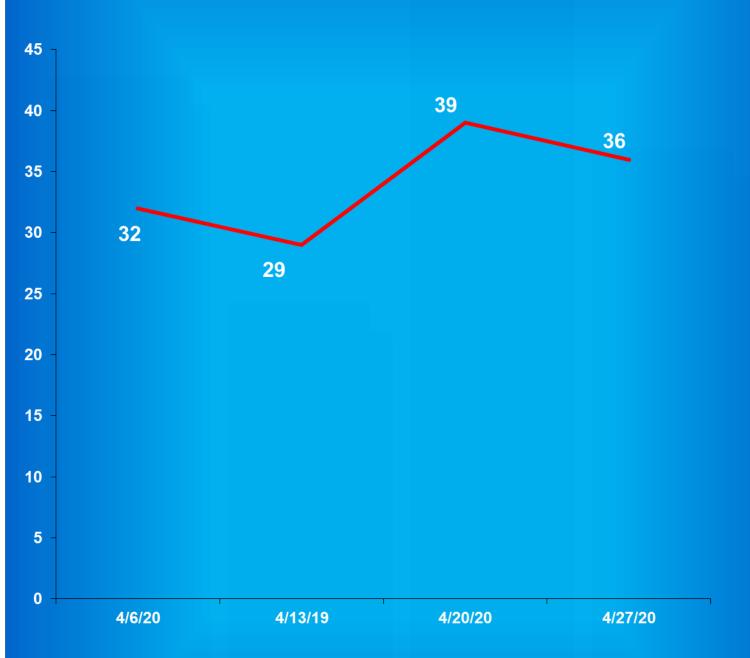

#### The Number of Department of Correction Offenders Held in County Jails\*

April 30, 2020.

|               | Adult | Adult         |               | Adult       | Adult         |                | Adult       | Adult         |
|---------------|-------|---------------|---------------|-------------|---------------|----------------|-------------|---------------|
| <b>County</b> | Male  | <b>Female</b> | <b>County</b> | <b>Male</b> | <b>Female</b> | <b>County</b>  | <b>Male</b> | <b>Female</b> |
| Adams         | 3     | 2             | Hendricks     | 6           | 0             | Pike           | 0           | 0             |
| Allen         | 17    | 1             | Henry**       | 0           | 1             | Porter         | 0           | 0             |
| Bartholomew   | 0     | 1             | Howard        | 4           | 0             | Posey          | 3           | 0             |
| Benton        | 0     | 0             | Huntington    | 3           | 0             | Pulaski**      | 1           | 0             |
| Blackford**   | 2     | 0             | Jackson       | 8           | 0             | Putnam**       | 2           | 0             |
| Boone         | 1     | 0             | Jasper        | 1           | 0             | Randolph       | 3           | 1             |
| Brown         | 1     | 0             | Jay           | 2           | 0             | Ripley         | 0           | 0             |
| Carroll       | 0     | 1             | Jefferson     | 3           | 0             | Rush           | 0           | 0             |
| Cass          | 4     | 0             | Jennings      | 2           | 0             | St. Joseph     | 8           | 0             |
| Clark         | 8     | 0             | Johnson       | 7           | 1             | Scott          | 1           | 1             |
| Clay          | 1     | 0             | Knox**        | 1           | 1             | Shelby         | 1           | 0             |
| Clinton       | 5     | 1             | Kosciusko     | 2           | 0             | Spencer**      | 8           | 3             |
| Crawford**    | 0     | 0             | LaGrange      | 0           | 0             | Starke         | 0           | 0             |
| Daviess       | 0     | 0             | Lake          | 6           | 0             | Steuben        | 3           | 0             |
| Dearborn      | 4     | 0             | LaPorte       | 5           | 0             | Sullivan       | 0           | 0             |
| Decatur       | 1     | 0             | Lawrence      | 2           | 0             | Switzerland    | 0           | 0             |
| DeKalb        | 1     | 0             | Madison       | 4           | 0             | Tippecanoe     | 4           | 0             |
| Delaware      | 0     | 0             | Marion        | 2           | 12            | Tipton         | 0           | 0             |
| Dubois        | 3     | 0             | Marshall      | 6           | 2             | Union          | 0           | 0             |
| Elkhart       | 27    | 0             | Martin        | 0           | 0             | Vanderburgh    | 7           | 1             |
| Fayette       | 2     | 0             | Miami         | 3           | 0             | Vermillion     | 1           | 0             |
| Floyd         | 4     | 0             | Monroe        | 0           | 0             | Vigo           | 4           | 0             |
| Fountain      | 0     | 0             | Montgomery    | 7           | 0             | Wabash         | 2           | 0             |
| Franklin      | 1     | 1             | Morgan        | 6           | 0             | Warren         | 3           | 0             |
| Fulton        | 0     | 0             | Newton        | 0           | 0             | Warrick        | 0           | 0             |
| Gibson        | 3     | 0             | Noble         | 2           | 0             | Washington     | 8           | 0             |
| Grant         | 16    | 0             | Ohio          | 0           | 0             | Wayne          | 1           | 1             |
| Greene        | 2     | 0             | Orange**      | 0           | 0             | Wells**        | 3           | 3             |
| Hamilton      | 2     | 0             | Owen          | 1           | 1             | White          | 0           | 0             |
| Hancock       | 2     | 0             | Parke         | 1           | 0             | <u>Whitley</u> | 0           | 1             |
| Harrison**    | 0     | 0             | Perry         | 4           | 0             | Total          | 261         | 36            |