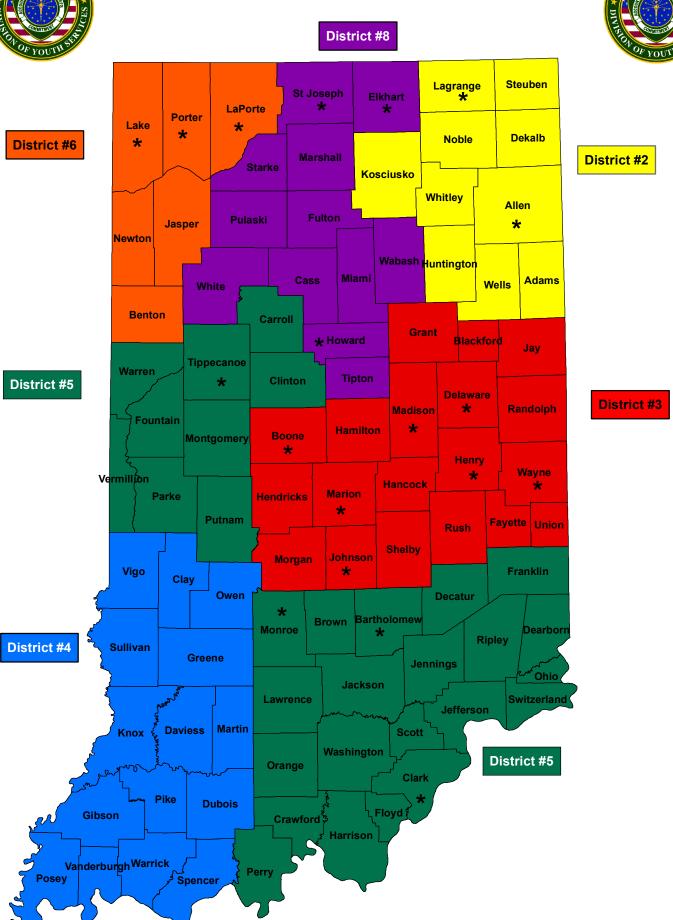

#### Parole Caseload on May 05, 2020

|                           |         | Indiana Parolees | 7           | Other Jurisdiction               | 1           |
|---------------------------|---------|------------------|-------------|----------------------------------|-------------|
|                           | Adult   | Adult            | Adult       | Adult                            | <b>.</b>    |
| Parole District           | Male    | <b>Female</b>    | <b>Male</b> | <u>Female</u>                    | <b>Tota</b> |
| Interstate Compact (PD0)* | 365     | 35               | 437         | 54                               | 891         |
|                           |         |                  | District S  | upervision Breakdown as follows: |             |
| Re-Entry Parole (PD1)     | 306     | 45               | 25          | 4                                | 380         |
| Fort Wayne (PD2)          | 608     | 66               | 38          | 3                                | 715         |
| Indianapolis (PD3)        | 1142    | 107              | 79          | 4                                | 1,332       |
| Evansville (P4A)          | 397     | 47               | 42          | 6                                | 492         |
| Terre Haute (P4B)         | 404     | 53               | 14          | 1                                | 472         |
| Bloomington (PD5)         | 306     | 44               | 23          | 6                                | 379         |
| Gary (PD6)                | 373     | 23               | 74          | 6                                | 476         |
| New Castle (PD7)          | 608     | 107              | 40          | 10                               | 765         |
| South Bend (PD8)          | 576     | 57               | 69          | 7                                | 709         |
| Madison (PD9)             | 279     | 63               | 33          | 7                                | 382         |
| Total                     | 1 5,364 | 647              | 437         | 54                               | 6,502       |