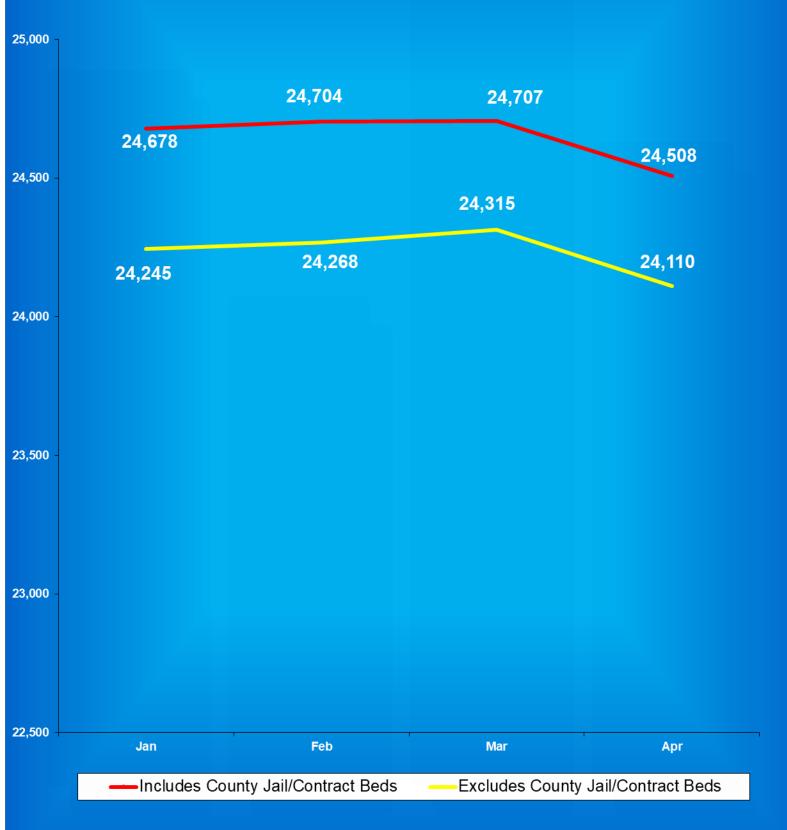

## Facility Population on the First Day of Each Month (Excludes County Jail "Back-ups" & Contracted Beds)

|             | Adult       | Adult         | Juvenile    | Juvenile      |              |
|-------------|-------------|---------------|-------------|---------------|--------------|
| <u>2019</u> | <b>Male</b> | <b>Female</b> | <b>Male</b> | <b>Female</b> | <b>Total</b> |
| January     | 23,970      | 2,500         | 365         | 38            | 26,873       |
| February    | 23,876      | 2,481         | 382         | 41            | 26,780       |
| March       | 23,963      | 2,481         | 386         | 40            | 26,870       |
| April       | 24,030      | 2,488         | 383         | 44            | 26,945       |
| May         | 24,103      | 2,522         | 372         | 34            | 27,031       |
| June        | 24,138      | 2,549         | 360         | 36            | 27,083       |
| July        | 24,181      | 2,596         | 355         | 34            | 27,166       |
| August      | 24,186      | 2,574         | 367         | 43            | 27,170       |
| September   | 24,285      | 2,630         | 373         | 39            | 27,327       |
| October     | 24,264      | 2,614         | 376         | 39            | 27,293       |
| November    | 24,274      | 2,582         | 368         | 39            | 27,263       |
| December    | 24,259      | 2,564         | 360         | 28            | 27,211       |
|             | Adult       | Adult         | Juvenile    | Juvenile      |              |
| <u>2020</u> | <b>Male</b> | <b>Female</b> | <b>Male</b> | <b>Female</b> | <b>Total</b> |
| January     | 24,294      | 2,569         | 325         | 25            | 27,213       |
| February    | 24,238      | 2,544         | 342         | 21            | 27,145       |
| March       | 24,253      | 2,540         | 349         | 23            | 27,165       |
| April       | 24,294      | 2,553         | 350         | 24            | 27,221       |
| May         | 23,844      | 2,502         | 348         | 27            | 26,721       |