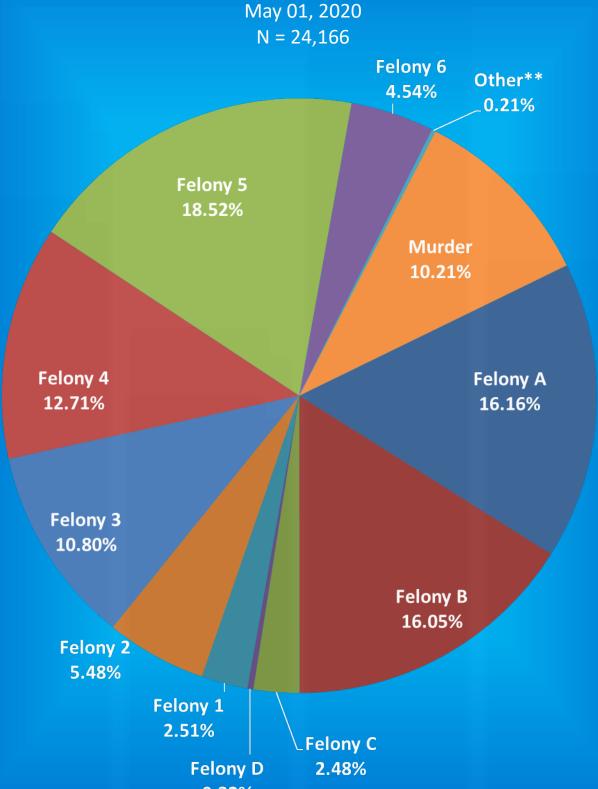

## **Indiana Department of Correction Population Summary**

- There were 24,166 adult male offenders (including 261 county jail "back-ups" and 61 in contracted beds) on May 01, 2020.

  This population is 4% below operational bed capacity for general population.
- ➤ There were 2,549 adult female offenders (including 36 county jail "back-ups" and 11 in contracted beds) on May 01, 2020. This population is 9% below the operational bed capacity.
- ➤ There were 348 juvenile male offenders in the Department's facilities on May 01, 2020. This population is 37% below the operational bed capacity.
- ➤ There were 27 juvenile female offenders in the Department's facilities on May 01, 2020. This population is 55% below the operational bed capacity.
- There were 5,436 adult males on parole in Indiana (4,999 Indiana parolees and 437 other jurisdiction parolees) May 01, 2020.
- ➤ There were 666 adult females on parole in Indiana (612 Indiana parolees and 54 other jurisdiction parolees) on May 01, 2020.
- ➤ There were 327 adults admitted to IDOC (273 males and 54 females) and 897 adults released from IDOC (748 males and 119 females) in April 2020.
- > There were 22 juveniles admitted to IDOC (17 males and 5 females) and 23 juveniles released from IDOC (20 males and 3 females) in April 2020.

| 1 | $\Gamma$ | $\mathbf{O}$ | Π | Γ, | 4 | I | S |
|---|----------|--------------|---|----|---|---|---|
|   |          |              |   |    |   |   |   |

|                                                                                 | April<br>Ending<br>Count | General<br>Population<br>Vacancies | Programs &<br>Treatment<br>Vacancies | Restricted<br>Housing &<br>Infirmary<br>Vacancies | Down<br>Beds | Held<br>Beds |
|---------------------------------------------------------------------------------|--------------------------|------------------------------------|--------------------------------------|---------------------------------------------------|--------------|--------------|
| GRAND TOTAL FOR ALL ADULT MALES (Includes Jail Bed Count and Contracted Beds)   | 24,166                   | 1,123                              | 249                                  | 234                                               | 676          | 83           |
| TOTAL FOR ADULT MALES IDOC FACILITIES ONLY                                      | 23,844                   | 1,092                              | 243                                  | 234                                               | 676          | 83           |
| GRAND TOTAL FOR ALL ADULT FEMALES (Includes Jail Bed Count and Contracted Beds) | 2,549                    | 335                                | 71                                   | 21                                                | 0            | 5            |
| TOTAL FOR ADULT FEMALES IDOC FACILITIES ONLY                                    | 2,502                    | 281                                | 71                                   | 21                                                | 0            | 5            |
| TOTAL FOR JUVENILE MALES                                                        | 348                      | 207                                | 0                                    | 3                                                 | 0            | 7            |
| TOTAL FOR JUVENILE FEMALES                                                      | 27                       | 33                                 | 0                                    | 2                                                 | 0            | 0            |
| GRAND TOTAL FOR THE DEPARTMENT (Includes Jail Bed Count and Contracted Beds)    | 27,090                   | 1,698                              | 320                                  | 260                                               | 676          | 95           |
| GRAND TOTAL FOR THE DEPARTMENT (Excludes Jail Bed Count and Contracted Beds)    | 26,721                   | 1,613                              | 314                                  | 260                                               | 676          | 95           |