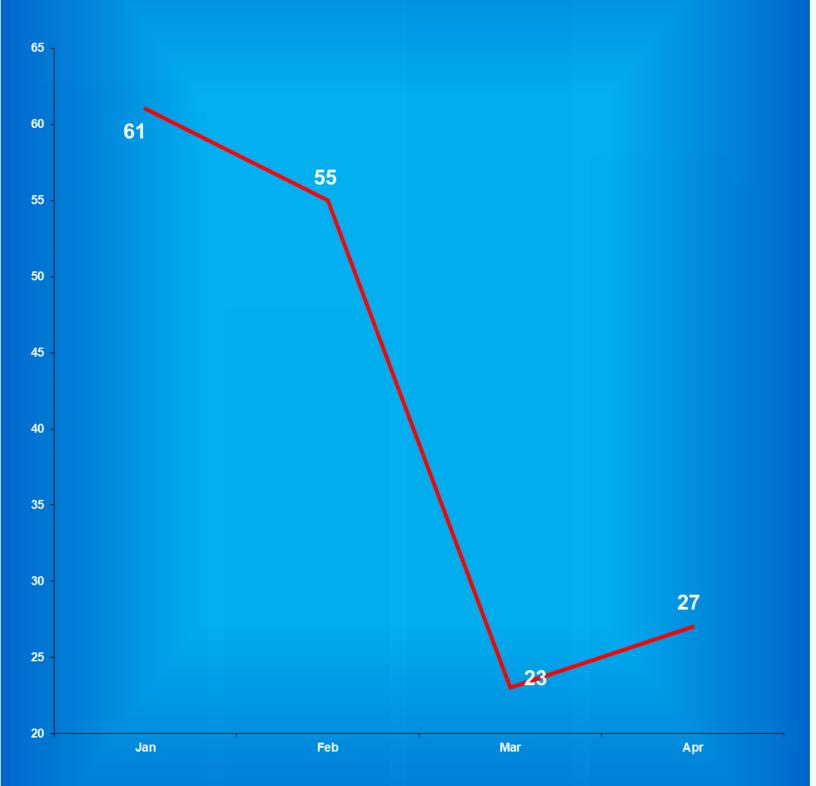

#### JUVENILE OFFENDERS

| ■    | • •  | TA / |     |
|------|------|------|-----|
| Juve | nıle | VI 2 | ıle |

|                                                | April   | General    | Programs & | Restricted Housing & |      |             |
|------------------------------------------------|---------|------------|------------|----------------------|------|-------------|
|                                                | Ending  | Population | Treatment  | Infirmary            | Down | Held        |
|                                                | Count   | Vacancies  | Vacancies  | Vacancies            | Beds | <b>Beds</b> |
| Logansport Juvenile Intake/Diagnostic Facility | N/A     | 0          | 0          | 0                    | N/A  | N/A         |
| North Central Juvenile Correctional Facility   | 139     | 34         | 0          | 0                    | 0    | 1           |
| Pendleton Juvenile Correctional Facility       | 209     | 173        | 0          | 3                    | 0    | 6           |
| To                                             | tal 348 | 207        | 0          | 3                    | 0    | 7           |
| Juvenile Female                                |         |            |            |                      |      |             |
| LaPorte Juvenile Correctional Facility         | 27      | 33         | 0          | 2                    | 0    | 0           |

| 1 | $\Gamma$ | $\mathbf{O}$ | Π | Γ, | 4 | I | S |
|---|----------|--------------|---|----|---|---|---|
|   |          |              |   |    |   |   |   |

|                                                                                 | April<br>Ending<br>Count | General<br>Population<br>Vacancies | Programs &<br>Treatment<br>Vacancies | Restricted<br>Housing &<br>Infirmary<br>Vacancies | Down<br>Beds | Held<br>Beds |
|---------------------------------------------------------------------------------|--------------------------|------------------------------------|--------------------------------------|---------------------------------------------------|--------------|--------------|
| GRAND TOTAL FOR ALL ADULT MALES (Includes Jail Bed Count and Contracted Beds)   | 24,166                   | 1,123                              | 249                                  | 234                                               | 676          | 83           |
| TOTAL FOR ADULT MALES IDOC FACILITIES ONLY                                      | 23,844                   | 1,092                              | 243                                  | 234                                               | 676          | 83           |
| GRAND TOTAL FOR ALL ADULT FEMALES (Includes Jail Bed Count and Contracted Beds) | 2,549                    | 335                                | 71                                   | 21                                                | 0            | 5            |
| TOTAL FOR ADULT FEMALES IDOC FACILITIES ONLY                                    | 2,502                    | 281                                | 71                                   | 21                                                | 0            | 5            |
| TOTAL FOR JUVENILE MALES                                                        | 348                      | 207                                | 0                                    | 3                                                 | 0            | 7            |
| TOTAL FOR JUVENILE FEMALES                                                      | 27                       | 33                                 | 0                                    | 2                                                 | 0            | 0            |
| GRAND TOTAL FOR THE DEPARTMENT (Includes Jail Bed Count and Contracted Beds)    | 27,090                   | 1,698                              | 320                                  | 260                                               | 676          | 95           |
| GRAND TOTAL FOR THE DEPARTMENT (Excludes Jail Bed Count and Contracted Beds)    | 26,721                   | 1,613                              | 314                                  | 260                                               | 676          | 95           |