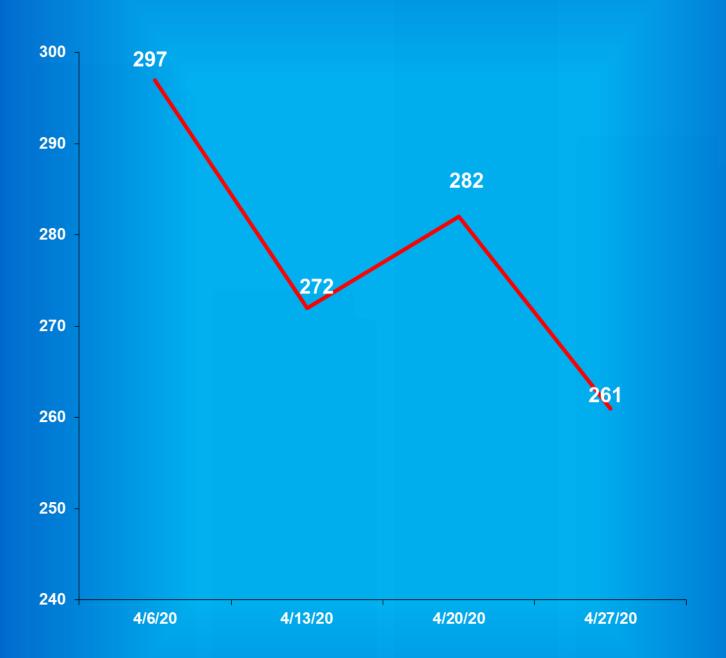

#### The Number of Department of Correction Offenders Held in County Jails\*

April 30, 2020.

|               | Adult | Adult         |               | Adult       | Adult         |                | Adult       | Adult         |
|---------------|-------|---------------|---------------|-------------|---------------|----------------|-------------|---------------|
| <b>County</b> | Male  | <b>Female</b> | <b>County</b> | <b>Male</b> | <b>Female</b> | <b>County</b>  | <b>Male</b> | <b>Female</b> |
| Adams         | 3     | 2             | Hendricks     | 6           | 0             | Pike           | 0           | 0             |
| Allen         | 17    | 1             | Henry**       | 0           | 1             | Porter         | 0           | 0             |
| Bartholomew   | 0     | 1             | Howard        | 4           | 0             | Posey          | 3           | 0             |
| Benton        | 0     | 0             | Huntington    | 3           | 0             | Pulaski**      | 1           | 0             |
| Blackford**   | 2     | 0             | Jackson       | 8           | 0             | Putnam**       | 2           | 0             |
| Boone         | 1     | 0             | Jasper        | 1           | 0             | Randolph       | 3           | 1             |
| Brown         | 1     | 0             | Jay           | 2           | 0             | Ripley         | 0           | 0             |
| Carroll       | 0     | 1             | Jefferson     | 3           | 0             | Rush           | 0           | 0             |
| Cass          | 4     | 0             | Jennings      | 2           | 0             | St. Joseph     | 8           | 0             |
| Clark         | 8     | 0             | Johnson       | 7           | 1             | Scott          | 1           | 1             |
| Clay          | 1     | 0             | Knox**        | 1           | 1             | Shelby         | 1           | 0             |
| Clinton       | 5     | 1             | Kosciusko     | 2           | 0             | Spencer**      | 8           | 3             |
| Crawford**    | 0     | 0             | LaGrange      | 0           | 0             | Starke         | 0           | 0             |
| Daviess       | 0     | 0             | Lake          | 6           | 0             | Steuben        | 3           | 0             |
| Dearborn      | 4     | 0             | LaPorte       | 5           | 0             | Sullivan       | 0           | 0             |
| Decatur       | 1     | 0             | Lawrence      | 2           | 0             | Switzerland    | 0           | 0             |
| DeKalb        | 1     | 0             | Madison       | 4           | 0             | Tippecanoe     | 4           | 0             |
| Delaware      | 0     | 0             | Marion        | 2           | 12            | Tipton         | 0           | 0             |
| Dubois        | 3     | 0             | Marshall      | 6           | 2             | Union          | 0           | 0             |
| Elkhart       | 27    | 0             | Martin        | 0           | 0             | Vanderburgh    | 7           | 1             |
| Fayette       | 2     | 0             | Miami         | 3           | 0             | Vermillion     | 1           | 0             |
| Floyd         | 4     | 0             | Monroe        | 0           | 0             | Vigo           | 4           | 0             |
| Fountain      | 0     | 0             | Montgomery    | 7           | 0             | Wabash         | 2           | 0             |
| Franklin      | 1     | 1             | Morgan        | 6           | 0             | Warren         | 3           | 0             |
| Fulton        | 0     | 0             | Newton        | 0           | 0             | Warrick        | 0           | 0             |
| Gibson        | 3     | 0             | Noble         | 2           | 0             | Washington     | 8           | 0             |
| Grant         | 16    | 0             | Ohio          | 0           | 0             | Wayne          | 1           | 1             |
| Greene        | 2     | 0             | Orange**      | 0           | 0             | Wells**        | 3           | 3             |
| Hamilton      | 2     | 0             | Owen          | 1           | 1             | White          | 0           | 0             |
| Hancock       | 2     | 0             | Parke         | 1           | 0             | <u>Whitley</u> | 0           | 1             |
| Harrison**    | 0     | 0             | Perry         | 4           | 0             | Total          | 261         | 36            |