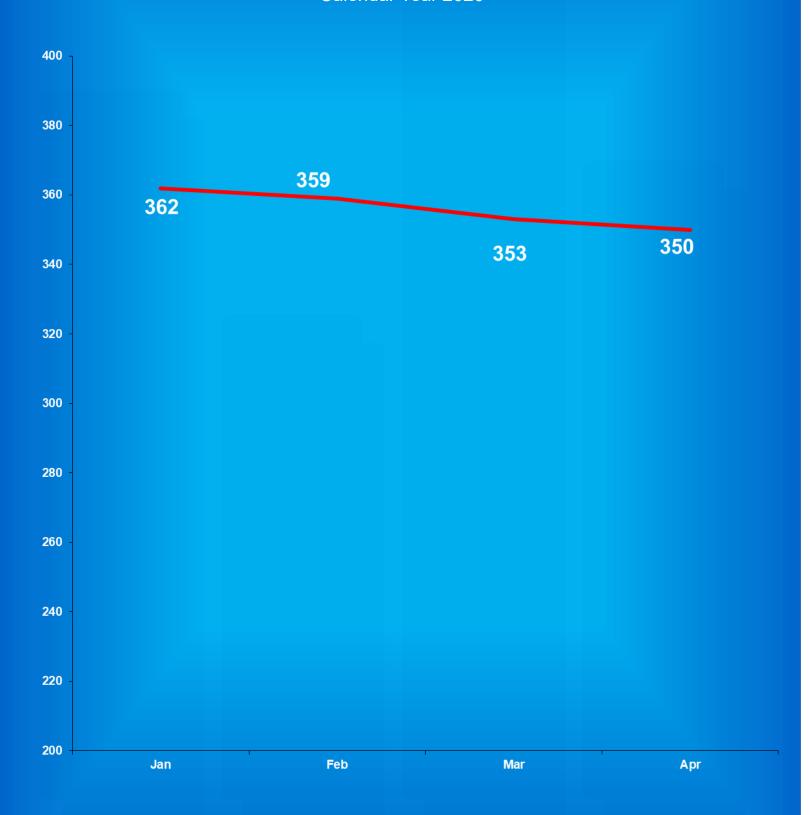

#### **Total Parole Population on the First Day of Each Month**

|                    |             | Indiana Parolees |             | Other Jurisdiction |              |
|--------------------|-------------|------------------|-------------|--------------------|--------------|
|                    | Adult       | Adult            | Adult       | Adult              |              |
| Calendar Year 2020 | <b>Male</b> | <b>Female</b>    | <b>Male</b> | <b>Female</b>      | <b>Total</b> |
| January            | 5,430       | 625              | 443         | 55                 | 6,553        |
| Febuary            | 5,339       | 617              | 448         | 53                 | 6,457        |
| March              | 5,199       | 625              | 445         | 57                 | 6,326        |
| April              | 5,244       | 626              | 439         | 57                 | 6,366        |
| May                | 5,364       | 647              | 437         | 54                 | 6,502        |