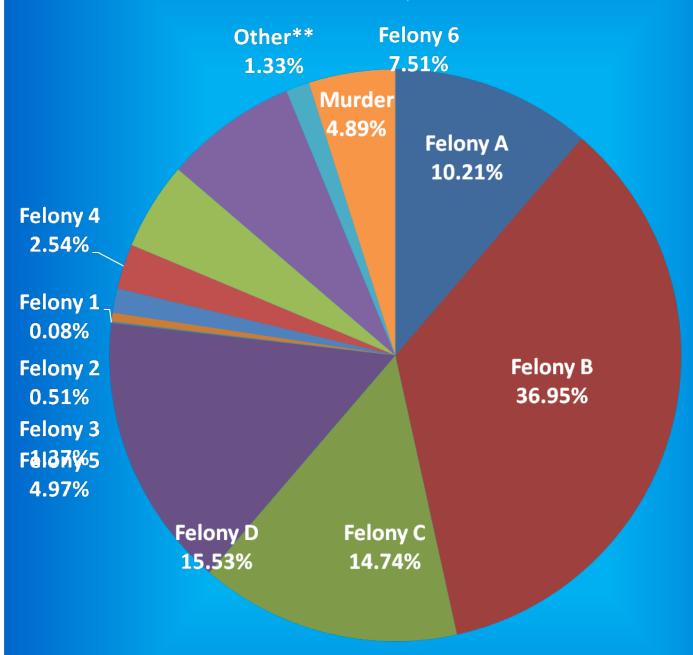

|                   | SEX                       | SEX                   |  |  |
| Felony Level        | Primary Offense                                     | Secondary Offense | F M                       | F M                   |  |  |
| Grand Total         |                                                     |                   | 159 834                   | 1734 8544             |  |  |

This Calendar

Oct-15

Note: Offense data may not be available for all offenders at the time this table was prepared. Only new commitments and probation violations are reported on this table. Parole and Community Transition Program violators are excluded on this table. Source: SAS - all.citations\_mso.pgm

Graph A

Female Population by Most Serious Offense Felony Level\*

November 02, 2015 N = 2,510



<sup>•</sup> Includes Offenders Held in County Jails and Contracted Beds

<sup>\*\*</sup> Other includes Safekeepers, Predispositions, Habitual Offenders, Misdemeanants, and Unknowns

Graph B

Average Daily Adult Female Offender Populations
Calendar Year 2015



Graph C

# Adult Females Held in County Jails October 2015



- Offenders held in county jails are newly sentenced offenders with completed court documents who are awaiting transfer to a DOC facility.
- Jail counts are a dynamic number that are affected by a variety of factors, including; sentencing trends, available DOC beds, and intake process completion.

**Graph D** 

Male Population by Most Serious Offense Felony Level\*

November 02, 2015 N = 24,998



<sup>•</sup> Includes Offenders Held in County Jails and Contracted Beds