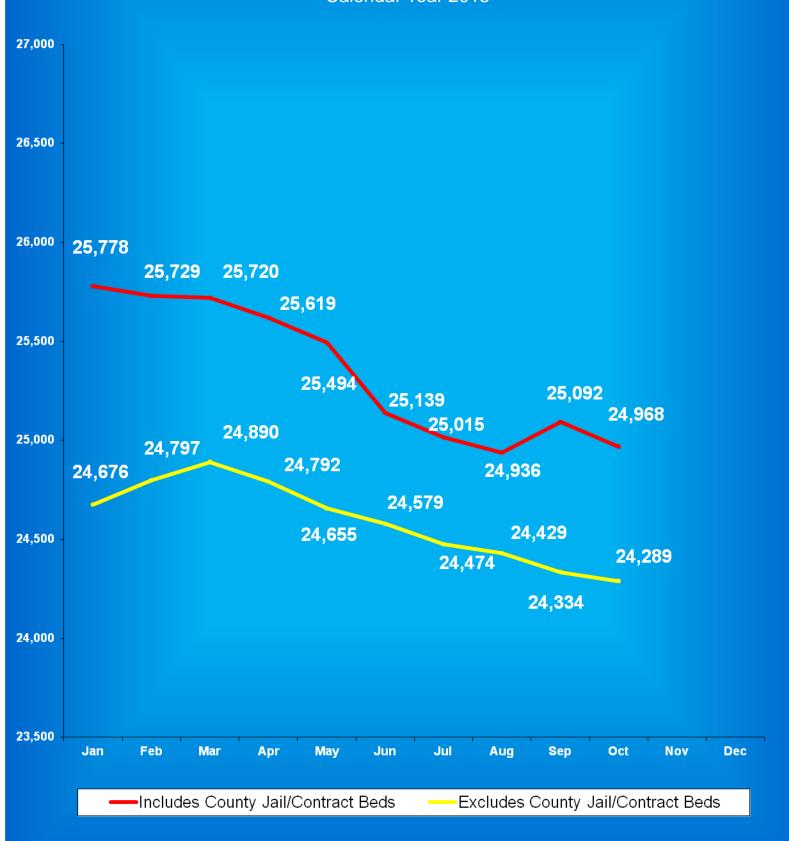

### Indiana Department of Correction Population Summary

- ➤ There were 24,998 adult male offenders (including 534 county jail "back-ups" and 134 in contracted beds) on November 2, 2015.

  This population is 5% below operational bed capacity for general population.
- ➤ There were 2,510 adult female offenders (including 134 county jail "back-ups" and 95 in contracted beds) on November 2, 2015. This population is 10% below the operational bed capacity.
- ➤ There were 432 juvenile male offenders in the Department's facilities on November 2, 2015. This population is 39% below the operational bed capacity.
- ➤ There were 51 juvenile female offenders in the Department's facilities on November 2, 2015. This population is 68% below the operational bed capacity.
- ➤ There were 8,267 adult males on parole in Indiana (7,743 Indiana parolees and 524 other jurisdiction parolees) on November 1, 2015.
- ➤ There were 1,043 adult females on parole in Indiana (971 Indiana parolees and 72 other jurisdiction parolees) on November 1, 2015.
- ➤ There were 1,074 adults admitted to IDOC (995 male and 179 female) and 1,348 adults released from IDOC (1,131 male and 217 female) in October 2015.
- ➤ There were 67 juveniles admitted to IDOC (63 male and 4 female) and 70 juveniles released from IDOC (35 male and 35 female) in October 2015.