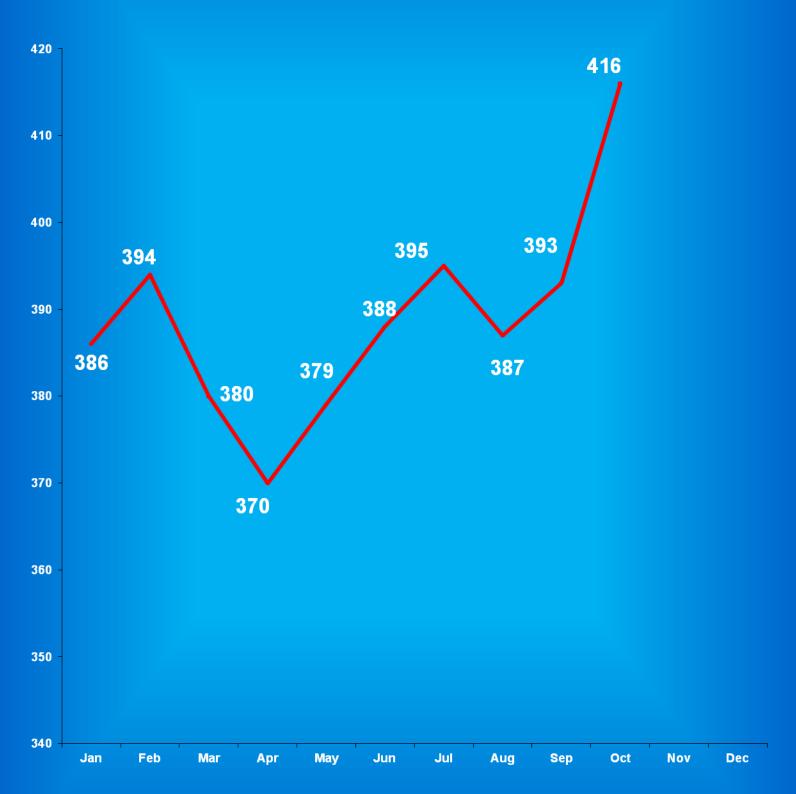

### Indiana Department of Correction Population Summary

- ➤ There were 24,998 adult male offenders (including 534 county jail "back-ups" and 134 in contracted beds) on November 2, 2015.

  This population is 5% below operational bed capacity for general population.
- ➤ There were 2,510 adult female offenders (including 134 county jail "back-ups" and 95 in contracted beds) on November 2, 2015. This population is 10% below the operational bed capacity.
- ➤ There were 432 juvenile male offenders in the Department's facilities on November 2, 2015. This population is 39% below the operational bed capacity.
- ➤ There were 51 juvenile female offenders in the Department's facilities on November 2, 2015. This population is 68% below the operational bed capacity.
- ➤ There were 8,267 adult males on parole in Indiana (7,743 Indiana parolees and 524 other jurisdiction parolees) on November 1, 2015.
- ➤ There were 1,043 adult females on parole in Indiana (971 Indiana parolees and 72 other jurisdiction parolees) on November 1, 2015.
- ➤ There were 1,074 adults admitted to IDOC (995 male and 179 female) and 1,348 adults released from IDOC (1,131 male and 217 female) in October 2015.
- ➤ There were 67 juveniles admitted to IDOC (63 male and 4 female) and 70 juveniles released from IDOC (35 male and 35 female) in October 2015.