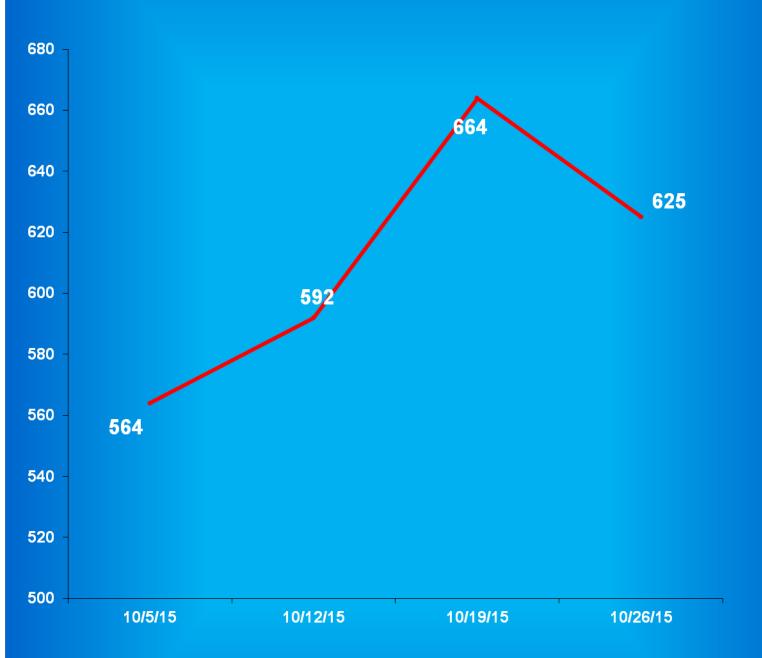

ndar Year 2015



Graph C

# Adult Females Held in County Jails October 2015



- Offenders held in county jails are newly sentenced offenders with completed court documents who are awaiting transfer to a DOC facility.
- Jail counts are a dynamic number that are affected by a variety of factors, including; sentencing trends, available DOC beds, and intake process completion.

**Graph D** 

Male Population by Most Serious Offense Felony Level\*

November 02, 2015 N = 24,998



<sup>•</sup> Includes Offenders Held in County Jails and Contracted Beds

<sup>\*\*</sup> Other includes Safekeepers, Predispositions, Habitual Offenders, Misdemeanants, and Unknowns

Graph E

Average Daily Adult Male Offender Populations
Calendar Year 2015



Graph F

# Adult Males Held in County Jails October 2015



- Offenders held in county jails are newly sentenced offenders with completed court documents who are awaiting transfer to a DOC facility.
- Jail counts are a dynamic number that are affected by a variety of factors, including; sentencing trends, available DOC beds, and intake process completion.



# Juvenile Offender Statistics



# Indiana Department Of Correction Table 13 Monthly Facility Admissions and Releases

# Juvenile Offenders October 2015

|                         | Admis                   | Males                            |                            |                                 |
|-------------------------|-------------------------|----------------------------------|----------------------------|---------------------------------|
| New<br>Commitment<br>45 | Re-<br>Com