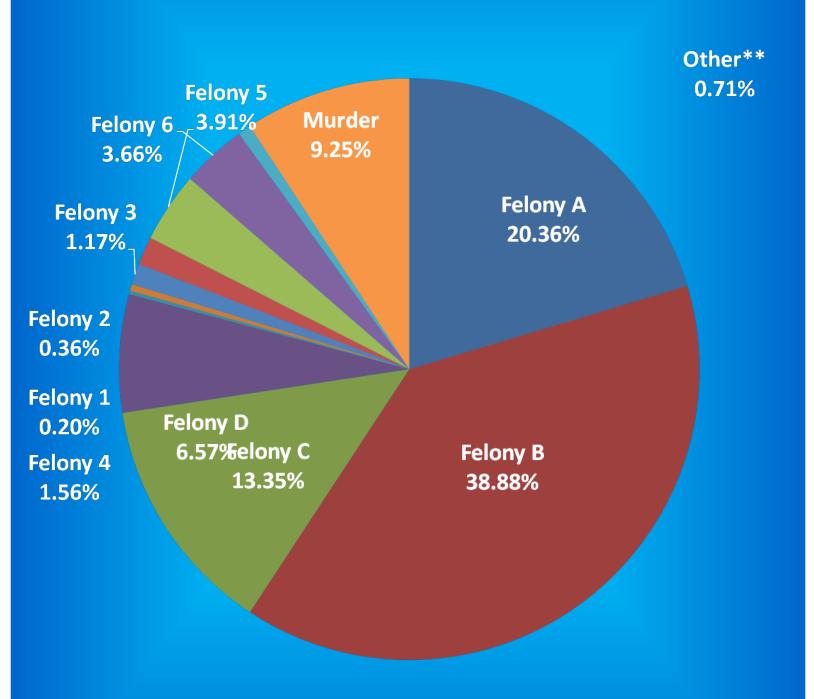

<u>Average Daily Population</u> – The sum of the daily beginning counts for a month, divided by that month's number of daily beginning counts.

<u>Beginning Count</u> – The number of offenders physically present at the beginning of the day (ie, 0000:01 hours). <u>Class A Felony</u> – An offense whereby a person convicted of this felony shall be imprisoned for a fixed term of thirty years, with not more than twenty years added for aggravating circumstances, or not more than ten years subtracted for mitigating circumstances.

<u>Class B Felony</u> – An offense whereby a person convicted of this felony shall be imprisoned for a fixed term of ten years, with not more than ten years added for aggravating circumstances, or not more than four years subtracted for mitigating circumstances.

<u>Class C Felony</u> – An offense whereby a person convicted of this felony shall be imprisoned for a fixed term of four years, with not more than four years added for aggravating circumstances, or not more than two years subtracted for mitigating circumstances.

<u>Class D Felony</u> – An offense whereby a person convicted of this felony shall be imprisoned for a fixed term of one and one-half years, with not more than one and one-half years added for aggravating circumstances, or not more than one year subtracted for mitigating circumstances.

<u>Murder</u> - An offense whereby a person convicted of this felony shall be imprisoned for a fixed term of fifty-five years, with not more than ten years added for aggravating circumstances, or not more than ten years subtracted for mitigating circumstances.