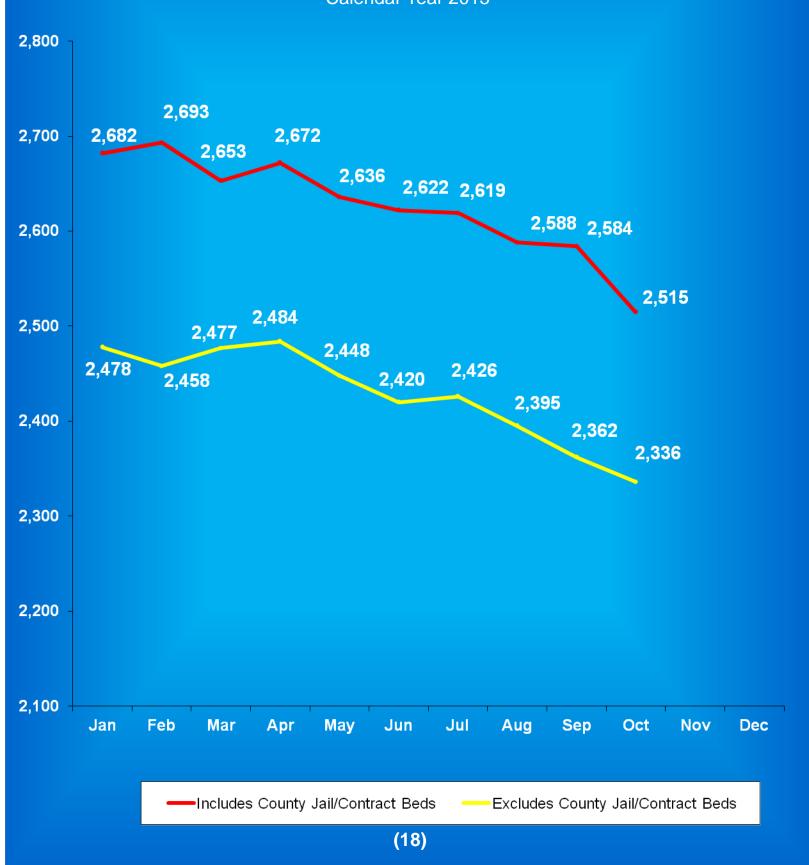

|                   | 159 834                   | 1734 8544             |  |  |

This Calendar

Oct-15

Note: Offense data may not be available for all offenders at the time this table was prepared. Only new commitments and probation violations are reported on this table. Parole and Community Transition Program violators are excluded on this table. Source: SAS - all.citations\_mso.pgm

Graph A

Female Population by Most Serious Offense Felony Level\*

November 02, 2015 N = 2,510



<sup>•</sup> Includes Offenders Held in County Jails and Contracted Beds

<sup>\*\*</sup> Other includes Safekeepers, Predispositions, Habitual Offenders, Misdemeanants, and Unknowns

Graph B

Average Daily Adult Female Offender Populations
Calendar Year 2015



Graph C

# Adult Females Held in County Jails October 2015



- Offenders held in county jails are newly sentenced offenders with completed court documents who are awaiting transfer to a DOC facility.
- Jail counts are a dynamic number that are affected by a variety of factors, including; sentencing trends, available DOC beds, and intake process completion.

**Graph D** 

Male Population by Most Serious Offense Felony Level\*

November 02, 2015 N = 24,998



<sup>•</sup> Includes Offenders Held in County Jails and Contracted Beds

<sup>\*\*</sup> Other includes Safekeepers, Predispositions, Habitual Offenders, Misdemeanants, and Unknowns

Graph E

Average Daily Adult Male Offender Populations
Calendar Year 2015



Graph F

# Adult Males Held in County Jails October 2015



- Offenders he