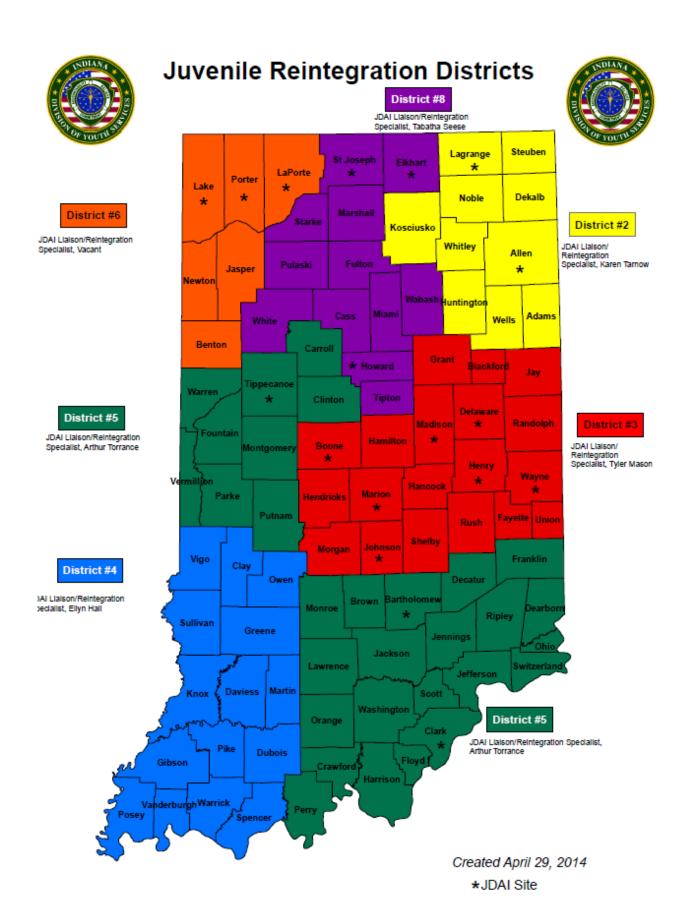

### **Executive Summary**

Beginning May, 2014, the IDOC Offender Population Statistical Report includes the addition of *Table 20* which reports juvenile parole within the newly implemented *Reintegration Districts*. Below are details concerning this new initiative:

The Division of Youth Services implemented six (6) new positions in April 2014. The JDAI Liaison/Reintegration Specialist works in a specific region of the state (see attached map). They will maintain a caseload of youth released from IDOC onto community supervision (parole) to assist with the coordination of re-entry services aimed at successful transition back into the community. The JDAI Liaison/Reintegration Specialist is a critical position for the success of the Indiana JDAI Statewide Expansion initiative, specifically related to deep-end system reform. The JDAI Liaison/Reintegration Specialist is responsible for working directly with local juvenile justice agencies, court representatives, and community corrections agents to assist in diverting youth from commitment to the Indiana Department of Correction.