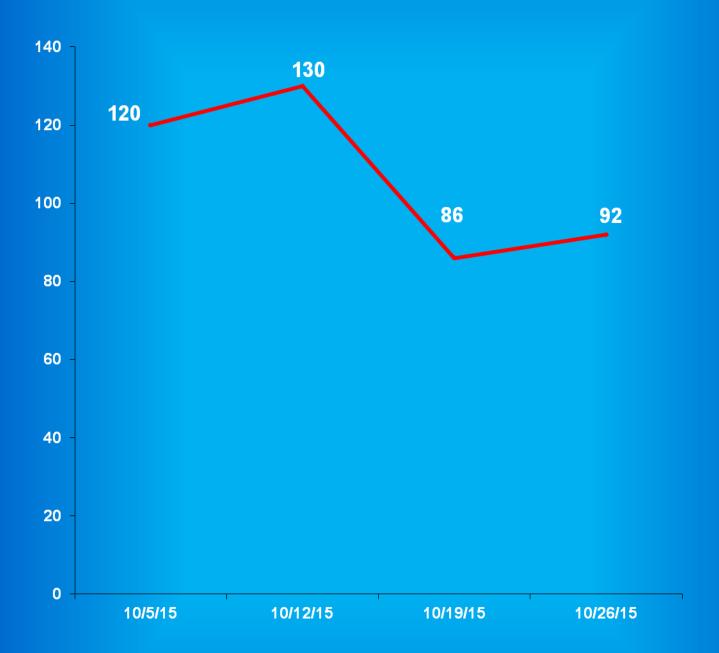

| 159 834                   | 1734 8544             |  |  |

This Calendar

Oct-15

Note: Offense data may not be available for all offenders at the time this table was prepared. Only new commitments and probation violations are reported on this table. Parole and Community Transition Program violators are excluded on this table. Source: SAS - all.citations\_mso.pgm

Graph A

Female Population by Most Serious Offense Felony Level\*

November 02, 2015 N = 2,510



<sup>•</sup> Includes Offenders Held in County Jails and Contracted Beds

<sup>\*\*</sup> Other includes Safekeepers, Predispositions, Habitual Offenders, Misdemeanants, and Unknowns

Graph B

Average Daily Adult Female Offender Populations
Calendar Year 2015



Graph C

# Adult Females Held in County Jails October 2015



- Offenders held in county jails are newly sentenced offenders with completed court documents who are awaiting transfer to a DOC facility.
- Jail counts are a dynamic number that are affected by a variety of factors, including; sentencing trends, available DOC beds, and intake process completion.

**Graph D** 

Male Population by Most Serious Offense Felony Level\*

November 02, 2015 N = 24,998



<sup>•</sup> Includes Offenders Held in County Jails and Contracted Beds

<sup>\*\*</sup> Other includes Safekeepers, Predispositions, Habitual Offenders, Misdemeanants, and Unknowns

Graph E

Average Daily Adult Male Offender Populations
Calendar Year 2015



Graph F

# Adult Males Held in County Jails October 2015



- Offenders held in county jails are newly sentenced offenders with complete