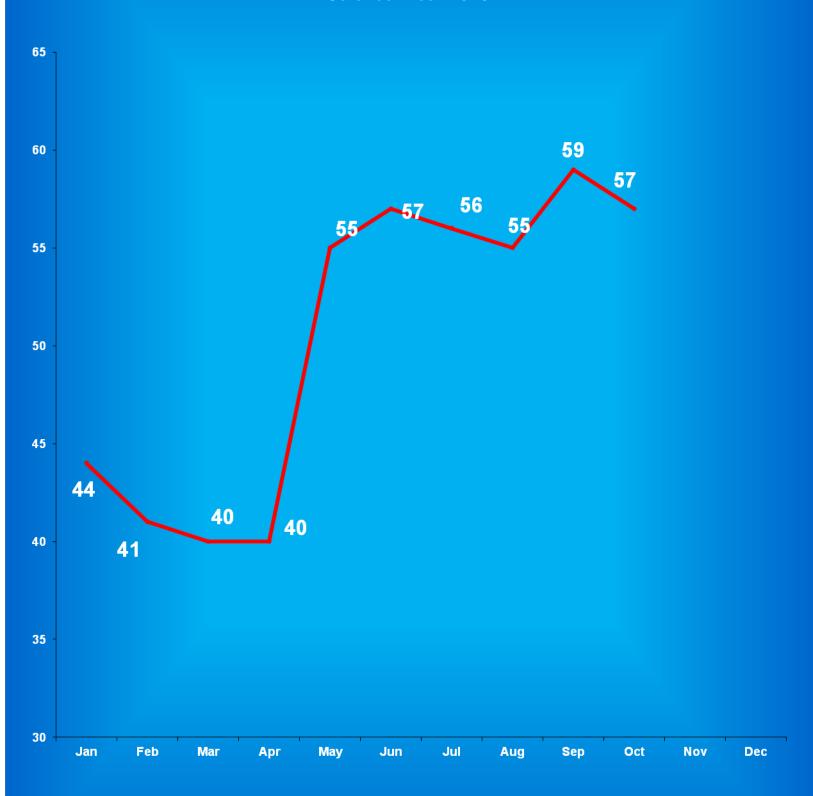

| 11                | 16                | 23                | 10                | 10            |
| September        | 5                 | 8                 | 6                 | 5                 | 13            |
| October          | 12                | 18                | 10                | 8                 | 0             |
| November         | 14                | 7                 | 5                 | 5                 |               |
| December         | 9                 | <u>7</u>          | <u>12</u>         | <u>13</u>         |               |
| TOTALS           | 151               | 141               | 157               | 115               | 71            |

Source:

SAS - mnthadm4.pgm

Graph G

Average Daily Juvenile Female Offender Populations
Calendar Year 2015



Indiana Department of Correction Table 19 Juvenile Male New Commitments

| <u>Month</u><br>January | <b>2011</b><br>69 | <b>2012</b> 63 | <b>2013</b> 76 | <b>2014</b> 58 | <b>2015</b> 35 |
|-------------------------|-------------------|----------------|----------------|----------------|----------------|
| February                | 62                | 71             | 45             | 46             | 26             |
| March                   | 90                | 75             | 82             | 30             | 32             |
| April                   | 72                | 56             | 47             | 53             | 43             |
| May                     | 64                | 69             | 74             | 47             | 37             |
| June                    | 6