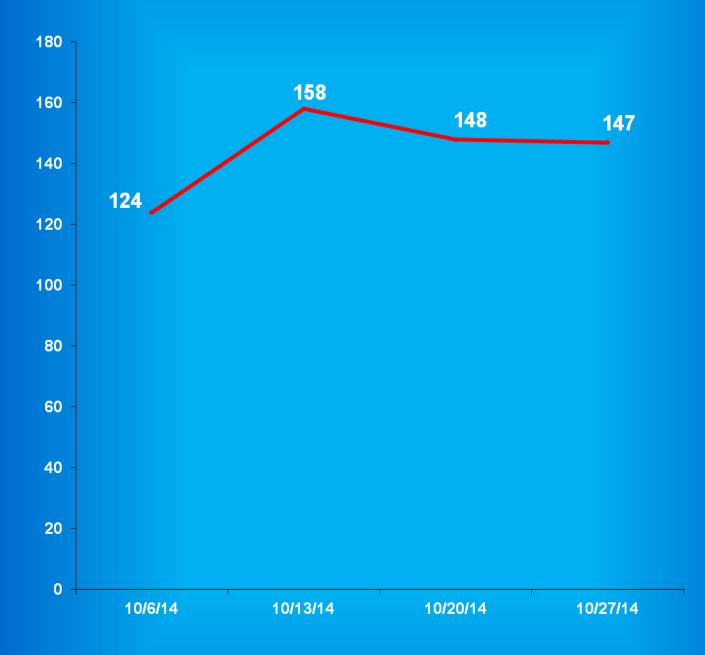

|

Note: Offense data may not be available for all offenders at the time this table was prepared. Only new commitments and probation solutions are reported on this table. Parole and Community Transition Program violates are excluded on this table. Source: SAS - all citations\_mo.pgm

(16.4)

## **Indiana Department of Correction**

Graph A Female Population by Most Serious Offense Felony Level\*

> November 01, 2014 N = 2,784



Includes Offenders Held in County Jails and Contracted Beds

\*\* Other includes Safekeepers, Predispositions, Habitual Offenders, Misdemeanants, and Unknowns

### Indiana Department of Correction Graph B

Average Daily Adult Female Offender Populations Calendar Year 2014



### Indiana Department of Correction Graph C

Adult Females Held in County Jails





- Offenders held in county jails are newly sentenced offenders with completed court documents who are awaiting transfer to a DOC facility.

- Jail counts are a dynamic number that are affected by a variety of factors, including; sentencing trends, available DOC beds, and intake process completion.

## **Indiana Department of Correction**

Graph D Male Population by Most Serious Offense Felony Level\*

> November 01, 2014 N = 26,217



• Includes Offenders Held in County Jails and Contracted Beds

\*\* Other includes Safekeepers, Predispositions, Habitual Offenders, Misdemeanants, and Unknowns

(20)

### Indiana Department of Correction Graph E

Average Daily Adult Male Offender Populations Calendar Year 2014



(21)

# Indiana Department of Correction Graph F

Adult Males Held in County