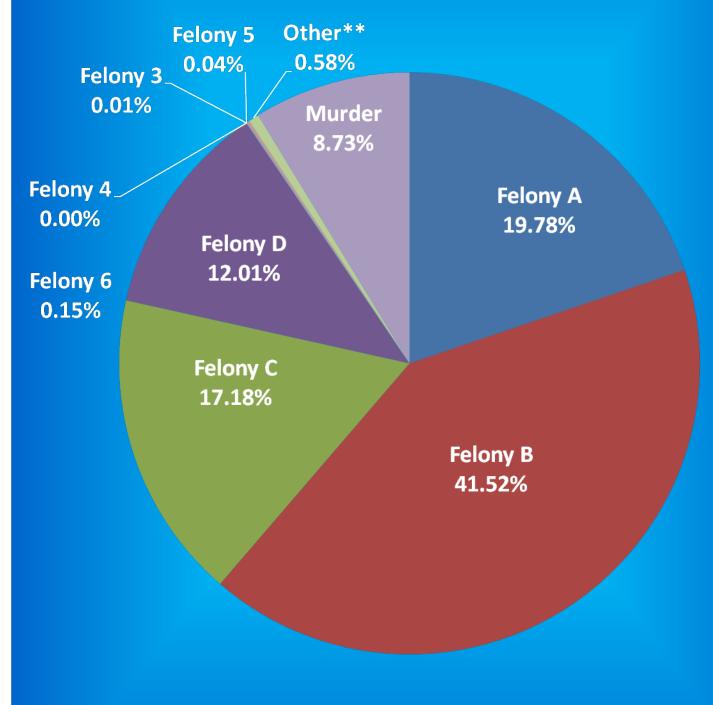

Includes Offenders Held in County Jails and Contracted Beds

\*\* Other includes Safekeepers, Predispositions, Habitual Offenders, Misdemeanants, and Unknowns

### Indiana Department of Correction Graph B

Average Daily Adult Female Offender Populations Calendar Year 2014



### Indiana Department of Correction Graph C

Adult Females Held in County Jails





- Offenders held in county jails are newly sentenced offenders with completed court documents who are awaiting transfer to a DOC facility.

- Jail counts are a dynamic number that are affected by a variety of factors, including; sentencing trends, available DOC beds, and intake process completion.

## **Indiana Department of Correction**

Graph D Male Population by Most Serious Offense Felony Level\*

> November 01, 2014 N = 26,217



• Includes Offenders Held in County Jails and Contracted Beds

\*\* Other includes Safekeepers, Predispositions, Habitual Offenders, Misdemeanants, and Unknowns

(20)

### Indiana Department of Correction Graph E

Average Daily Adult Male Offender Populations Calendar Year 2014



(21)

# Indiana Department of Correction Graph F

Adult Males Held in County Jails October 2014



- Offenders held in county jails are newly sentenced offenders with completed court documents who are awaiting transfer to a DOC facility.

(22)

- Jail counts are a dynamic number that are affected by a variety of factors, including; sentencing trends, available DOC beds, and intake process completion.



# Juvenile Offender Statistics



# Indiana Department Of Correction Table 13 Monthly Facility Admissions and