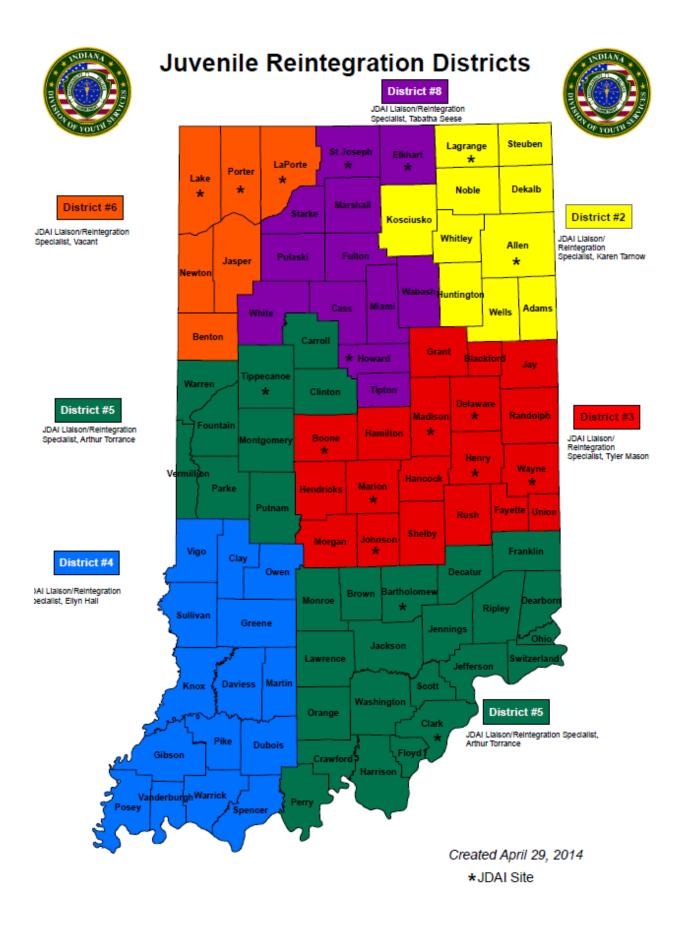

The Division of Youth Services implemented six (6) new positions in April 2014. The JDAI Liaison/Reintegration Specialist works in a specific region of the state (see attached map). They will maintain a caseload of youth released from IDOC onto community supervision (parole) to assist with the coordination of re-entry services aimed at successful transition back into the community. The JDAI Liaison/Reintegration Specialist is a critical position for the success of the Indiana JDAI Statewide Expansion initiative, specifically related to deep-end system reform. The JDAI Liaison/Reintegration Specialist is responsible for working directly with local juvenile justice agencies, court representatives, and community corrections agents to assist in diverting youth from commitment to the Indiana Department of Correction.