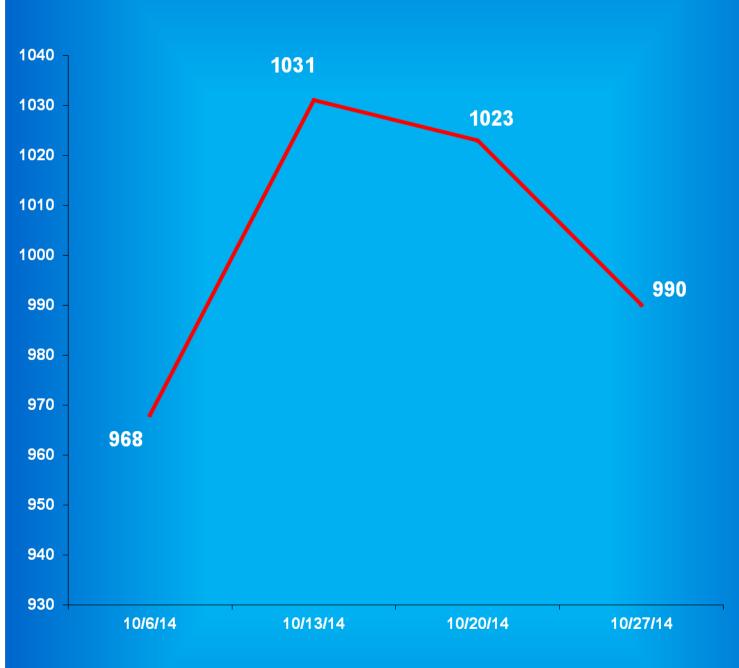

n county jails are newly sentenced offenders with completed court documents who are awaiting transfer to a DOC facility.

- Jail counts are a dynamic number that are affected by a variety of factors, including; sentencing trends, available DOC beds, and intake process completion.

## **Indiana Department of Correction**

Graph D Male Population by Most Serious Offense Felony Level\*

> November 01, 2014 N = 26,217



• Includes Offenders Held in County Jails and Contracted Beds

\*\* Other includes Safekeepers, Predispositions, Habitual Offenders, Misdemeanants, and Unknowns

(20)

### Indiana Department of Correction Graph E

Average Daily Adult Male Offender Populations Calendar Year 2014



(21)

# Indiana Department of Correction Graph F

Adult Males Held in County Jails October 2014



- Offenders held in county jails are newly sentenced offenders with completed court documents who are awaiting transfer to a DOC facility.

(22)

- Jail counts are a dynamic number that are affected by a variety of factors, including; sentencing trends, available DOC beds, and intake process completion.



# Juvenile Offender Statistics



# Indiana Department Of Correction Table 13 Monthly Facility Admissions and Releases

# Juvenile Offenders October 2014



#### Indiana Department of Correction

#### Table 14

#### New Admissions by County of Commitment - Juveniles

#### October 2014

| Admission Type |                | Admission Type |       |             |                |            |       |
|----------------|----------------|----------------|-------|-------------|----------------