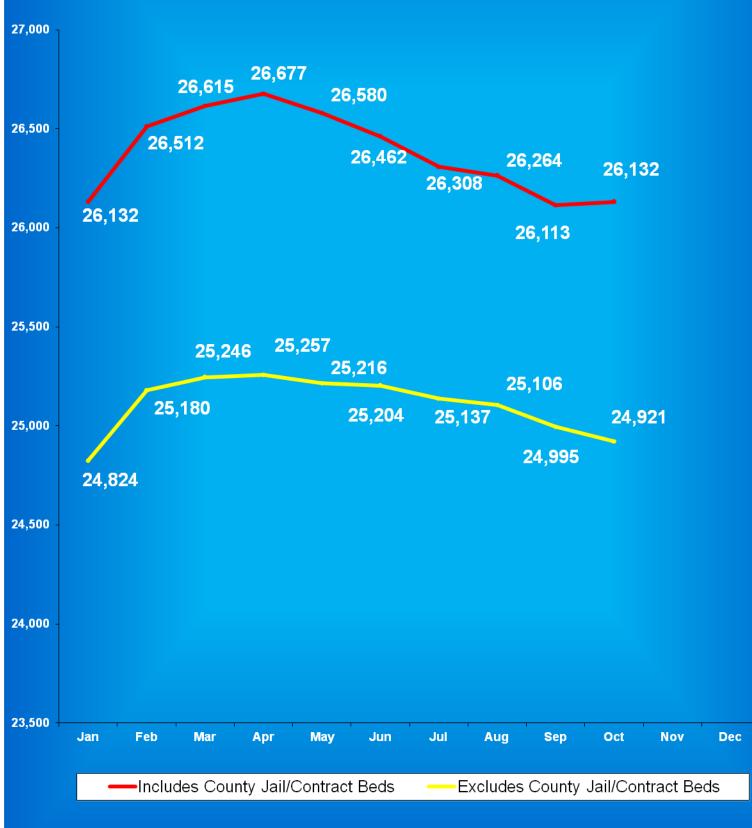

ndiana Department of Correction Graph C

Adult Females Held in County Jails





- Offenders held in county jails are newly sentenced offenders with completed court documents who are awaiting transfer to a DOC facility.

- Jail counts are a dynamic number that are affected by a variety of factors, including; sentencing trends, available DOC beds, and intake process completion.

## **Indiana Department of Correction**

Graph D Male Population by Most Serious Offense Felony Level\*

> November 01, 2014 N = 26,217



• Includes Offenders Held in County Jails and Contracted Beds

\*\* Other includes Safekeepers, Predispositions, Habitual Offenders, Misdemeanants, and Unknowns

(20)

### Indiana Department of Correction Graph E

Average Daily Adult Male Offender Populations Calendar Year 2014



(21)

# Indiana Department of Correction Graph F

Adult Males Held in County Jails October 2014



- Offenders held in county jails are newly sentenced offenders with completed court documents who are awaiting transfer to a DOC facility.

(22)

- Jail counts are a dynamic number that are affected by a variety of factors, including; sentencing trends, available DOC beds, and intake process completion.



# Juvenile Offender Statistics



# Indiana Department Of Correction Table 13 Monthly Facility Admissions and Releases

# Juvenile Offenders October 2014



#### Indiana Department of Correction

#### Table 14

#### New Admissions by County of Commitment - Juveniles

#### October 2014

| Admission Type |                | Admission Type |       |             |                |            |