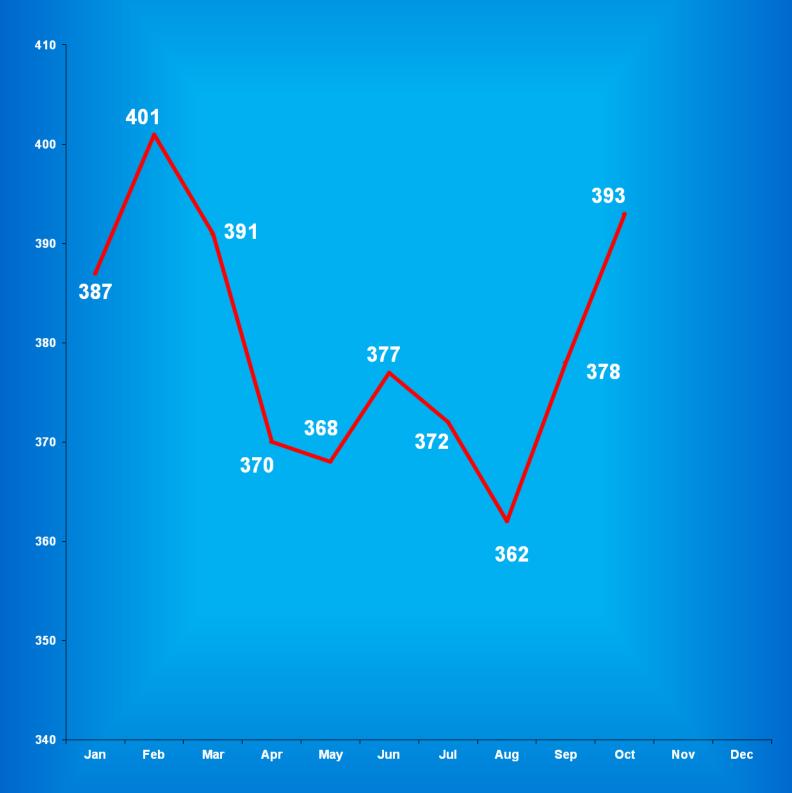

### Indiana Department of Correction Table 3 Facility Population on the First Day of Each Month (Excludes County Jail ''Back-ups'' & Contracted Beds)

|             | Adult  | Adult         | Juvenile    | Juvenile      |              |
|-------------|--------|---------------|-------------|---------------|--------------|
| <u>2013</u> | Male   | <b>Female</b> | <u>Male</u> | <b>Female</b> | <u>Total</u> |
| January     | 24,828 | 2,299         | 449         | 48            | 27,624       |
| February    | 24,923 | 2,329         | 462         | 55            | 27,769       |
| March       | 24,969 | 2,344         | 450         | 59            | 27,822       |
| April       | 25,108 | 2,425         | 471         | 62            | 28,066       |
| May         | 25,165 | 2,417         | 434         | 54            | 28,070       |
| June        | 25,307 | 2,404         | 453         | 58            | 28,222       |
| July        | 25,270 | 2,426         | 443         | 56            | 28,195       |
| August      | 25,257 | 2,405         | 442         | 53            | 28,157       |
| September   | 25,406 | 2,435         | 429         | 58            | 28,328       |
| October     | 25,312 | 2,408         | 387         | 58            | 28,165       |
| November    | 25,233 | 2,395         | 402         | 53            | 28,083       |
| December    | 25,223 | 2,453         | 402         | 43            | 28,121       |

|             | Adult  | Adult         | Juvenile | Juvenile      |              |
|-------------|--------|---------------|----------|---------------|--------------|
| <u>2014</u> | Male   | <b>Female</b> | Male     | <b>Female</b> | <u>Total</u> |
| January     | 25,303 | 2,455         | 377      | 36            | 28,171       |
| February    | 25,208 | 2,418         | 396      | 41            | 28,063       |
| March       | 25,249 | 2,460         | 415      | 45            | 28,169       |
| April       | 25,138 | 2,461         | 371      | 40            | 28,010       |
| May         | 25,375 | 2,524         | 370      | 44            | 28,313       |
| June        | 25,254 | 2,551         | 372      | 43            | 28,220       |
| July        | 25,185 | 2,538         | 374      | 44            | 28,141       |
| August      | 25,264 | 2,522         | 365      | 44            | 28,195       |
| September   | 25,169 | 2,538         | 365      | 46            | 28,118       |
| October     | 25,061 | 2,527         | 384      | 49            | 28,021       |
| November    | 25,003 | 2,524         | 394      | 47            | 27,968       |