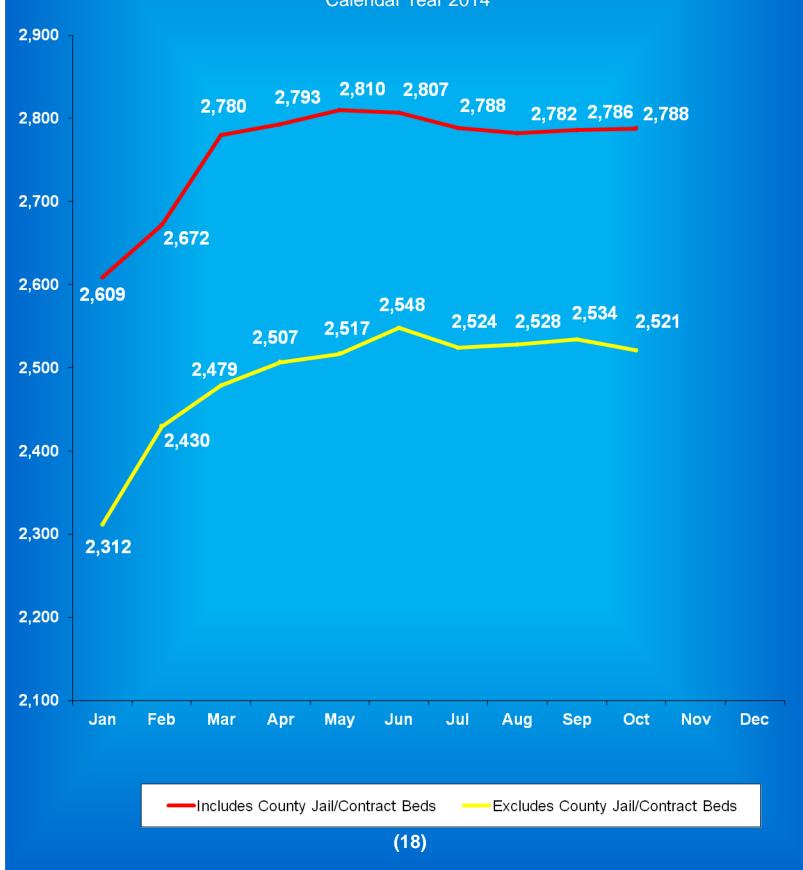

### Indiana Department of Correction Table 3 Facility Population on the First Day of Each Month (Excludes County Jail ''Back-ups'' & Contracted Beds)

|             | Adult  | Adult         | Juvenile    | Juvenile      |              |
|-------------|--------|---------------|-------------|---------------|--------------|
| <u>2013</u> | Male   | <b>Female</b> | <u>Male</u> | <b>Female</b> | <u>Total</u> |
| January     | 24,828 | 2,299         | 449         | 48            | 27,624       |
| February    | 24,923 | 2,329         | 462         | 55            | 27,769       |
| March       | 24,969 | 2,344         | 450         | 59            | 27,822       |
| April       | 25,108 | 2,425         | 471         | 62            | 28,066       |
| May         | 25,165 | 2,417         | 434         | 54            | 28,070       |
| June        | 25,307 | 2,404         | 453         | 58            | 28,222       |
| July        | 25,270 | 2,426         | 443         | 56            | 28,195       |
| August      | 25,257 | 2,405         | 442         | 53            | 28,157       |
| September   | 25,406 | 2,435         | 429         | 58            | 28,328       |
| October     | 25,312 | 2,408         | 387         | 58            | 28,165       |
| November    | 25,233 | 2,395         | 402         | 53            | 28,083       |
| December    | 25,223 | 2,453         | 402         | 43            | 28,121       |

|             | Adult  | Adult         | Juvenile | Juvenile      |              |
|-------------|--------|---------------|----------|---------------|--------------|
| <u>2014</u> | Male   | <b>Female</b> | Male     | <b>Female</b> | <u>Total</u> |
| January     | 25,303 | 2,455         | 377      | 36            | 28,171       |
| February    | 25,208 | 2,418         | 396      | 41            | 28,063       |
| March       | 25,249 | 2,460         | 415      | 45            | 28,169       |
| April       | 25,138 | 2,461         | 371      | 40            | 28,010       |
| May         | 25,375 | 2,524         | 370      | 44            | 28,313       |
| June        | 25,254 | 2,551         | 372      | 43            | 28,220       |
| July        | 25,185 | 2,538         | 374      | 44            | 28,141       |
| August      | 25,264 | 2,522         | 365      | 44            | 28,195       |
| September   | 25,169 | 2,538         | 365      | 46            | 28,118       |
| October     | 25,061 | 2,527         | 384      | 49            | 28,021       |
| November    | 25,003 | 2,524         | 394      | 47            | 27,968       |