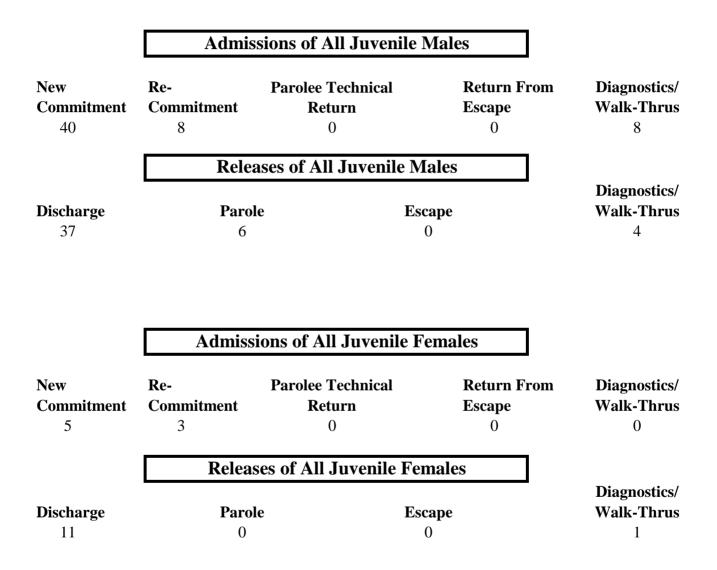

### Indiana Department of Correction Population Summary

- There were 26,217 adult male offenders (including 1013 county jail "back-ups" and 201 in contracted beds) on November 1, 2014. This population is 3% below operational bed capacity for general population.
- There were 2,784 adult female offenders (including 147 county jail "back-ups" and 113 in contracted beds) on November 1, 2014. This population is 4% below the operational bed capacity.
- There were 394 juvenile male offenders in the Department's facilities on November 1, 2014. This population is 44% below the operational bed capacity.
- There were 47 juvenile female offenders in the Department's facilities on November 1, 2014. This population is 70% below the operational bed capacity.
- There were 8,344 adult males on parole in Indiana (7,761 Indiana parolees and 583 other jurisdiction parolees) on November 1, 2014.
- There were 1,020 adult females on parole in Indiana (948 Indiana parolees and 72 other jurisdiction parolees) on November 1, 2014.
- There were 1,490 adults admitted to IDOC (1,226 male and 264 female) and 1,538 adults released from IDOC (1,296 male and 242 female) in October 2014.
- There were 64 juveniles admitted to IDOC (56 male and 8 female) and 59 juveniles released from IDOC (47 male and 12 female) in October 2014.