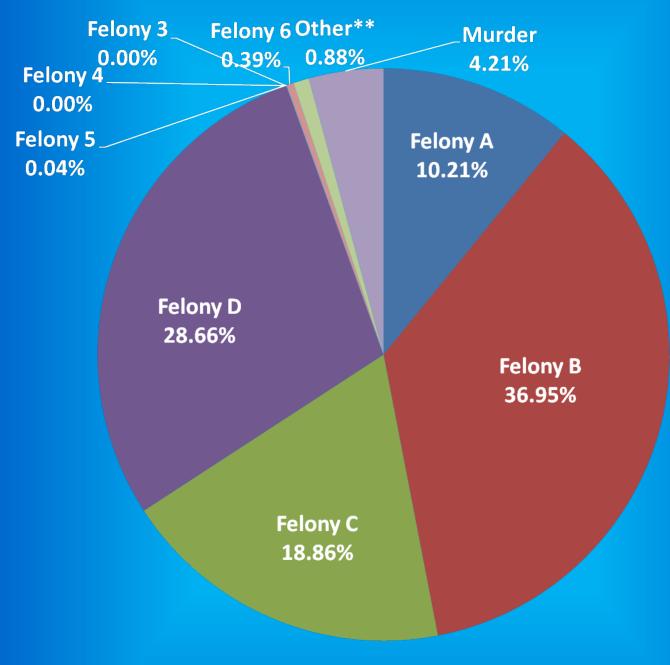

#### October 2014

|                    |        |        |         |         |         |        |        |    |        |    |        |        | Oc                  | tober 2014           |        |         |        |        |         |        |         |    |        |        |        |        |         |
|--------------------|--------|--------|---------|---------|---------|--------|--------|----|--------|----|--------|--------|---------------------|----------------------|--------|---------|--------|--------|---------|--------|---------|----|--------|--------|--------|--------|---------|
| <i>a</i> .         |        | -      |         |         |         |        | lony L |    | -      |    |        |        | <b>m</b> . <b>1</b> | <b>G</b>             |        | -       |        |        |         |        | y Level |    |        |        |        |        |         |
| County             | Murder | FA     | FB      | FC      | FD      | F1     | F2     | F3 | F4     | F5 | F6     | Other* | Total               | County               | Murder | FA      | FB     | FC     | FD      | F1     | F2      | F3 | F4     | F5     | F6     | Other* | Total   |
| Adams              | 0      | 1      | 0       | 0       | 5       | 0      | 0      | 0  | 0      | 0  | 1      | 0      | 7                   | Madison              | 0      | 1       | 19     | 11     | 18      | 0      | 0       | 0  | 0      | 1      | 1      | 0      | 51      |
| Allen              | 0      | 0      | 19<br>2 | 21      | 56<br>5 | 0      | 0<br>0 | 0  | 0      | 3  | 5<br>0 | 0      | 104                 | Marion               | 3<br>0 | 11<br>0 | 67     | 56     | 72<br>0 | 0<br>0 | 0<br>0  | 4  | 0      | 3      | 5<br>0 | 0<br>0 | 221     |
| Bartholomew        |        | 0      |         | 0       |         | 0      |        | 0  | 0      | 0  |        | 0      | 7                   | Marshall             |        |         | 1      | 1      | 0       |        |         |    | 0      | 0      |        |        | 2       |
| Benton             | 0      | 0<br>0 | 0       | 1       | 0       | 0      | 0      | 0  | 0      | 0  | 0      | 0      | 1                   | Martin               | 0      | 0       | 0      | 1      | 1       | 0      | 0       | 0  | 0<br>0 | 0      | 0      | 0      | 2       |
| Blackford          |        |        | 1       | 1       | 3       | 0      | 0      | 0  | 0      | 0  | 0      | 0      | 5                   | Miami                | 0      |         | 4      | 2      | 1       | 0      | 0       | 0  |        | 0      | 0      | 0      | 7       |
| Boone              | 0      | 0<br>0 | 1       | 5<br>0  | 4       | 0      | 0<br>0 | 0  | 0      | 0  | 0<br>2 | 0      | 10                  | Monroe               | 0      | 0       | 1      | 4      | 6       | 0      | 0<br>0  | 0  | 0<br>0 | 0      | 0      | 0      | 11      |
| Brown              |        |        | 0       |         | 0       | 0      |        | 0  | 0      | 0  | 2      | 0      | 2                   | Montgomery           | 0      |         | 3      |        | 10      | 0      |         | 0  |        | 0      |        | 0      | 15      |
| Carroll            | 0      | 0      | 0       | 0       | 0       | 0      | 0      | 0  | 0      | 0  | 1      | 0      | 1                   | Morgan               | 0      | 0       | 3      | 0      | 4       | 0      | 0       | 0  | 0      | 0      | 0      | 0      | 7       |
| Cass               | 0      | 0      | 0       | 1       | 0       | 0      | 0      | 0  | 0      | 0  | 0      | 0      | 1                   | Newton               | 0      | 0       | 0      | 1      | 1       | 0      | 0       | 0  | 0      | 0      | 1      | 0      | 3       |
| Clark              | 0      | 0      | 3       | 2       | 1       | 0      | 0      | 0  | 0      | 0  | 0      | 0      | 6                   | Noble                | 0      | 0       | 1      | 5      | 4       | 0      | 0       | 0  | 0      | 1      | 0      | 0      | 11      |
| Clay               | 0      | 1      | 0       | •       | 6       | 0      | 0      | ~  | 0      | 0  | 0      | 0      | 8                   | Ohio                 | 0      | 0       | 1      | 2      | 0       | 0      | 0       | 0  | 0<br>0 | 0      | 0<br>0 | 0      | 3       |
| Clinton            |        | 0      | 5       | 0       | 5       | 0      | 0      | 0  | 0      |    | 1      | 0      | 11                  | Orange               | 0      | 0       | 1      | 0      | 0       | 0      | 0       | 0  |        | 0      | 1      | 0      | 1       |
| Crawford           | 0      | 0      | 1       | 0       | 0       | 0      | 0<br>0 | 0  | 0      | 0  | 0<br>0 | 0      | 1 4                 | Owen                 | 0      | 0       | 2<br>0 | 2<br>0 | 4       | 0      | 0<br>0  | 0  | 0<br>0 | 0<br>0 | 1      | 0      | 4       |
| Daviess            |        | 0      | 3       | -       | 0       | 0      |        | 0  | 0      |    | 1      | 0      |                     | Parke                | 1      |         |        |        |         | 0      |         |    |        |        | -      |        |         |
| Dearborn           | 0      | 1      | 3       | 10<br>0 | 34<br>2 | 0      | 0<br>0 | 0  | 0      | 0  | 0      | 0      | 49<br>5             | Perry                | 0      | 0<br>0  | 0      | 0      | 4<br>0  | 0      | 0<br>0  | 0  | 0<br>0 | 0      | 0      | 0      | 4       |
| Decatur            |        | 0      | 3       |         |         | 0      |        |    | 0      |    |        | 0      |                     | Pike                 | 0      | 0       | -      | 0      |         | 0      |         |    |        | 0      | 1      |        | 9       |
| DeKalb             | 0      | 0      | 2<br>9  | 0<br>0  | 0       | 0      | 0<br>0 | 0  | 0<br>0 | 0  | 0<br>0 | 0      | 2                   | Porter               | 0      | 0       | 2      | 2<br>0 | 4       | 0      | 0<br>0  | 0  | 0<br>0 | 0      | 0      | 0      | 2       |
| Delaware<br>Dubois | 0      | 2<br>0 | 0       | 1       | 3       | 0<br>0 | 0      | 0  | 0      | 0  | 0      | 0<br>0 | 14<br>2             | Posey<br>Pulaski     | 0      | 0       | 1      | 0      | 0       | 0<br>0 | 0       | 0  | 0      | 0<br>0 | 0      | 0      | 2       |
|                    |        | -      | 7       | -       | -       | 0      | 0      | 0  |        | 0  | 0      |        | -                   |                      | 0      | 0       | 3      | 1      | 3       |        | 0       | 0  | 0      |        | 0      | 0      | 7       |
| Elkhart            | 1      | 5<br>0 | 1       | 13<br>1 | 18      | 0      | 0      | 0  | 0<br>0 | 0  |        | 0<br>0 | 44                  | Putnam               | 0      |         |        | 0      |         | 0<br>0 | 0       |    | 0      | 0<br>0 | 0      | 0      | 3       |
| Fayette            | 0      |        | -       | -       | 2       | 0      | 0      |    |        | 0  | 0      |        | 4                   | Randolph             |        | 1       | 1      |        | 1<br>9  |        | 0       | 0  | 0      |        | 0      | 0      |         |
| Floyd              | 0      | 2<br>0 | 6<br>0  | 3<br>0  | 3<br>0  | 0      | 0      | 0  | 0<br>0 | 0  | 1      | 0<br>0 | 15<br>0             | Ripley               | 0      | 0<br>0  | 2<br>2 | 0      | 2       | 0<br>0 | 0       | 0  | 0      | 0<br>0 | 2      | 0      | 11<br>7 |
| Fountain           | 0      |        |         |         | 7       |        |        |    |        | 0  |        |        |                     | Rush                 |        |         |        | 1      |         |        | 0       |    | 0      |        | 2      | 0      |         |
| Franklin           | 0      | 0      | 0       | 3<br>1  | 7       | 0      | 0<br>0 | 0  | 0<br>0 | 0  | 0<br>0 | 0      | 10<br>9             | St. Joseph           | 0      | 0<br>0  | 8      | 6<br>0 | 12      | 0<br>0 | 0       | 0  | 0      | 1      | 2      | 0      | 29      |
| Fulton             | 1      | 1<br>0 | 0       | 1       |         | 0<br>0 | 0      | 0  |        | 0  | 0      | 0      |                     | Scott                |        | 0       | 1      |        | 14      |        |         | 0  | 0      | 1      |        | 0      | 16      |
| Gibson<br>Grant    | 1      | 2      | 2<br>3  | 5       | 2<br>7  | 0      | 0      | 0  | 0<br>0 | 0  | 0      | 0<br>0 | 6<br>18             | Shelby               | 0      | 0       | 2<br>0 | 8<br>1 | 12<br>0 | 0<br>0 | 0<br>0  | 0  | 0      | 0<br>0 | 1<br>0 | 0      | 23<br>1 |
| Greene             | 1      | 2      | 3<br>4  | 2       | 3       | 0      | 0      | 0  | 0      | 0  | 0      | 0      | 18<br>9             | Spencer<br>Starke    | 0      | 0       | 0      | 0      | 1       | 0      | 0       | 0  | 0      | 0      | 0      | 0      | 1       |
| Hamilton           | 0      | 1      | 4       | 5       | 28      | 0      | 0      | 0  | 0      | 0  | 1      | 0      | 42                  | Steuben              | 0      | 0       | 2      | 0      | 5       | 0      | 0       | 0  | 0      | 0      | 0      | 0      | 7       |
| Hancock            | 0      | 1      | 0       | 5       | 28<br>3 | 0      | 0      | 0  | 0      | 0  | 0      | 0      | 42<br>9             | Sullivan             | 0      | 0       | 1      | 0      | 3       | 0      | 0       | 0  | 0      | 0      | 0      | 0      | 4       |
| Harrison           | 0      | 0      | 3       | 1       | 2       | 0      | 0      | 0  | 0      | 0  | 1      | 0      | 9<br>7              | Switzerland          | 0      | 0       | 0      | 0      | 0       | 0      | 0       | 0  | 0      | 0      | 0      | 0      | 4       |
| Hendricks          | 0      | 1      | 5       | 4       | 10      | 0      | 0      | 0  | 0      | 1  | 0      | 0      | 21                  |                      | 1      | 4       | 4      | 7      | 17      | 0      | 0       | 0  | 0      | 0      | 1      | 0      | 34      |
| Henry              | 0      | 0      | 4       | 4       | 3       | 0      | 0      | 0  | 0      | 0  | 0      | 0      | 10                  | Tippecanoe<br>Tipton | 0      | 4       | 4      | 1      | 0       | 0      | 0       | 0  | 0      | 0      | 0      | 0      | 54<br>1 |
| Howard             | 0      | 3      | 4       | 3       | 15      | 0      | 0      | 0  | 0      | 0  | 0      | 0      | 32                  | Union                | 0      | 0       | 0      | 0      | 2       | 0      | 0       | 0  | 0      | 0      | 0      | 0      | 2       |
| Huntington         | 0      | 2      | 2       | 1       | 3       | 0      | 0      | 0  | 0      | 1  | 1      | 0      | 10                  | Vanderburgh          | 0      | 2       | 11     | 9      | 10      | 0      | 0       | 1  | 0      | 0      | 3      | 0      | 36      |
| Jackson            | 0      | 0      | 1       | 0       | 4       | 0      | 0      | 0  | 0      | 0  | 1      | 0      | 6                   | Vermillion           | 0      | 2       | 11     | 9      | 10      | 0      | 0       | 0  | 0      | 0      | 1      | 0      | 4       |
|                    | 0      | 0      | 0       | 3       | 4       | 0      | 0      | 0  | 0      | 0  | 0      | 0      | 5                   | Vigo                 | 0      | 2       | 8      | 3      | 3       | 0      | 0       | 0  | 0      | 1      | 1      | 0      | 4       |
| Jasper             | 0      | 3      | 6       | 3       | 0       | 0      | 0      | 0  | 0      | 0  | 0      | 0      | 12                  | Wabash               | 0      | 0       | 5      | 0      | 7       | 0      | 0       | 0  | 0      | 0      | 0      | 0      | 18      |
| Jay<br>Jefferson   | 0      | 2      | 4       | 2       | 1       | 0      | 0      | 0  | 0      | 1  | 0      | 0      | 12                  | Warren               | 0      | 0       | 0      | 0      | 0       | 0      | 0       | 0  | 0      | 0      | 0      | 0      | 0       |
| Jennings           | 0      | 0      | 4       | 0       | 3       | 0      | 0      | 0  | 0      | 0  | 0      | 0      | 3                   | Warrick              | 0      | 1       | 1      | 0      | 2       | 0      | 0       | 0  | 0      | 1      | 0      | 0      | 5       |
| Johnson            | 0      | 0      | 10      | 8       | 20      | 0      | 0      | 0  | 0      | 0  | 1      | 0      | 39                  | Washington           | 0      | 0       | 3      | 2      | 3       | 0      | 0       | 0  | 0      | 0      | 1      | 0      | 9       |
|                    | 0      | 0      | 3       | 0       |         | 0      | 0      | 0  | 0      | 0  | 0      | 0      | 7                   | •                    |        | 2       | 8      | 10     | 18      | 0      | 0       | 0  | 0      | 0      | 2      | 0      | 41      |
| Knox<br>Kosciusko  | 0      | 2      | 3       | 2       | 4<br>0  | 0      | 0      | 0  | 0      | 0  | 0      | 0      | 7                   | Wayne<br>Wells       | 1      | 0       | 8<br>3 | 7      | 18      | 0      | 0       | 0  | 0      | 0      | 2      | 0      | 41      |
| LaGrange           | 0      | 2      | 0       | 2       | 4       | 0      | 0      | 0  | 0      | 0  | 0      | 0      | 4                   | White                | 0      | 0       | 3<br>0 | 0      | 5<br>0  | 0      | 0       | 0  | 0      | 0      | 0      | 0      | 14<br>0 |
| LaGrange           | 1      | 0      | 11      |         | 4<br>9  | 0      | 0      | 0  | 0      | 0  | 0      | 0      | 4<br>27             | Whitley              | 0      | 0       | 1      | 2      | 0       | 0      | 0       | 0  | 0      | 0      | 0      | 0      | 3       |
| Lake               | 1      | 0      | 4       | 6<br>5  | 9       | 0      | 0      | 0  | 0      | 0  | 0      | 0      | 10                  | Unknown**            | 0      | 0       | 0      | 2      | 0       | 0      | 0       | 0  | 0      | 0      | 0      | 4      | 3<br>4  |
| Lawrence           | 0      | 0      | 4       | 0       | 2       | 0      | 0      | 0  | 0      | 0  | 0      | 0      | 5                   | Total                | 10     | 55      | 327    | 271    | 548     | 0      | 0       | 5  | 0      | 15     | 42     | 4      | 1277    |
| Lawrence           | 0      | 0      | 3       | 0       | 2       | 0      | 0      | 0  | 0      | 0  | 0      | 0      | 3                   | Totai                | 10     | 33      | 341    | 2/1    | 340     | U      | U       | 3  | U      | 15     | 44     | 4      | 14//    |

Data based on Most Serious Offense and includes only New- and Recommitments.

Parole violators are not included.

\*"Other" may include missing, habitual offense, contempt of court, or misdemeanor.

\*\*"Unknown" represents offenders who were sentenced to DOC, but County of Commitment data was unavailable.