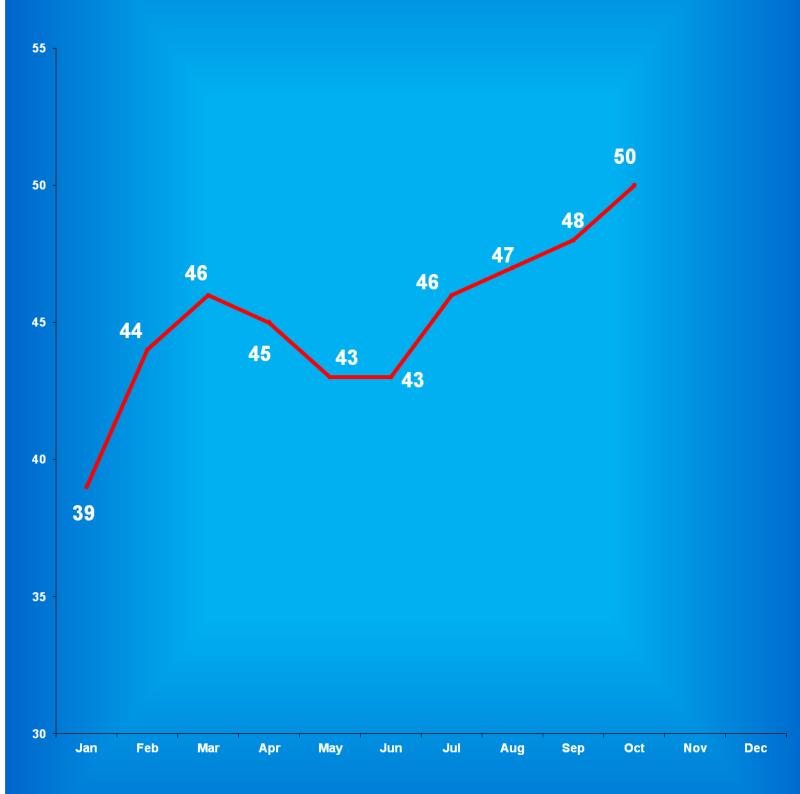

### Indiana Department of Correction Table 3 Facility Population on the First Day of Each Month (Excludes County Jail ''Back-ups'' & Contracted Beds)

|             | Adult  | Adult         | Juvenile    | Juvenile      |              |
|-------------|--------|---------------|-------------|---------------|--------------|
| <u>2013</u> | Male   | <b>Female</b> | <u>Male</u> | <b>Female</b> | <u>Total</u> |
| January     | 24,828 | 2,299         | 449         | 48            | 27,624       |
| February    | 24,923 | 2,329         | 462         | 55            | 27,769       |
| March       | 24,969 | 2,344         | 450         | 59            | 27,822       |
| April       | 25,108 | 2,425         | 471         | 62            | 28,066       |
| May         | 25,165 | 2,417         | 434         | 54            | 28,070       |
| June        | 25,307 | 2,404         | 453         | 58            | 28,222       |
| July        | 25,270 | 2,426         | 443         | 56            | 28,195       |
| August      | 25,257 | 2,405         | 442         | 53            | 28,157       |
| September   | 25,406 | 2,435         | 429         | 58            | 28,328       |
| October     | 25,312 | 2,408         | 387         | 58            | 28,165       |
| November    | 25,233 | 2,395         | 402         | 53            | 28,083       |
| December    | 25,223 | 2,453         | 402         | 43            | 28,121       |

|             | Adult  | Adult         | Juvenile | Juvenile      |              |
|-------------|--------|---------------|----------|---------------|--------------|
| <u>2014</u> | Male   | <b>Female</b> | Male     | <b>Female</b> | <u>Total</u> |
| January     | 25,303 | 2,455         | 377      | 36            | 28,171       |
| February    | 25,208 | 2,418         | 396      | 41            | 28,063       |
| March       | 25,249 | 2,460         | 415      | 45            | 28,169       |
| April       | 25,138 | 2,461         | 371      | 40            | 28,010       |
| May         | 25,375 | 2,524         | 370      | 44            | 28,313       |
| June        | 25,254 | 2,551         | 372      | 43            | 28,220       |
| July        | 25,185 | 2,538         | 374      | 44            | 28,141       |
| August      | 25,264 | 2,522         | 365      | 44            | 28,195       |
| September   | 25,169 | 2,538         | 365      | 46            | 28,118       |
| October     | 25,061 | 2,527         | 384      | 49            | 28,021       |
| November    | 25,003 | 2,524         | 394      | 47            | 27,968       |