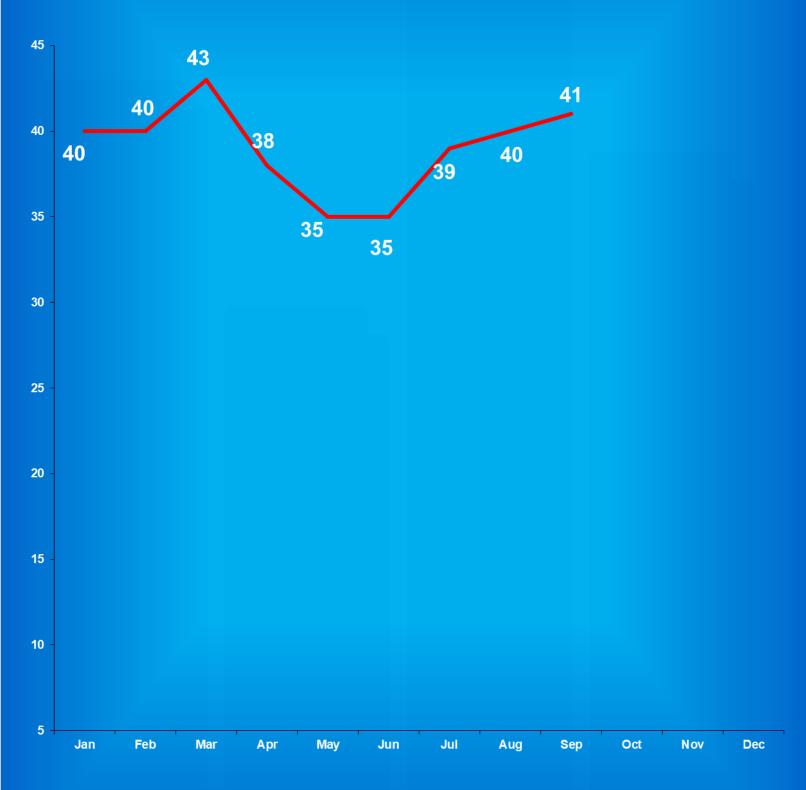

## Indiana Department of Correction Table 3 Facility Population on the First Day of Each Month (Excludes County Jail "Back-ups" & Contracted Beds)

|             | Adult  | Adult         | Juvenile | Juvenile      |              |
|-------------|--------|---------------|----------|---------------|--------------|
| <u>2018</u> | Male   | <b>Female</b> | Male     | <b>Female</b> | <u>Total</u> |
| January     | 23,290 | 2,345         | 354      | 40            | 26,029       |
| February    | 23,273 | 2,356         | 372      | 47            | 26,048       |
| March       | 23,364 | 2,395         | 394      | 45            | 26,198       |
| April       | 23,505 | 2,414         | 395      | 48            | 26,362       |
| May         | 23,506 | 2,443         | 387      | 43            | 26,379       |
| June        | 23,719 | 2,466         | 394      | 40            | 26,619       |
| July        | 23,794 | 2,447         | 379      | 29            | 26,649       |
| August      | 23,677 | 2,442         | 377      | 35            | 26,531       |
| September   | 23,738 | 2,502         | 373      | 32            | 26,645       |
| October     | 23,788 | 2,505         | 375      | 39            | 26,707       |
| November    | 23,874 | 2,523         | 357      | 41            | 26,795       |
| December    | 23,894 | 2,511         | 369      | 41            | 26,815       |

|             | Adult  | Adult         | Juvenile | Juvenile      |              |
|-------------|--------|---------------|----------|---------------|--------------|
| <u>2019</u> | Male   | <b>Female</b> | Male     | <u>Female</u> | <u>Total</u> |
| January     | 23,970 | 2,500         | 365      | 38            | 26,873       |
| February    | 23,876 | 2,481         | 382      | 41            | 26,780       |
| March       | 23,963 | 2,481         | 386      | 40            | 26,870       |
| April       | 24,030 | 2,488         | 383      | 44            | 26,945       |
| May         | 24,103 | 2,522         | 372      | 34            | 27,031       |
| June        | 24,138 | 2,549         | 360      | 36            | 27,083       |
| July        | 24,181 | 2,596         | 355      | 34            | 27,166       |
| August      | 24,186 | 2,574         | 367      | 43            | 27,170       |
| Sepetember  | 24,285 | 2,630         | 373      | 39            | 27,327       |
| October     | 24,264 | 2,614         | 376      | 39            | 27,293       |