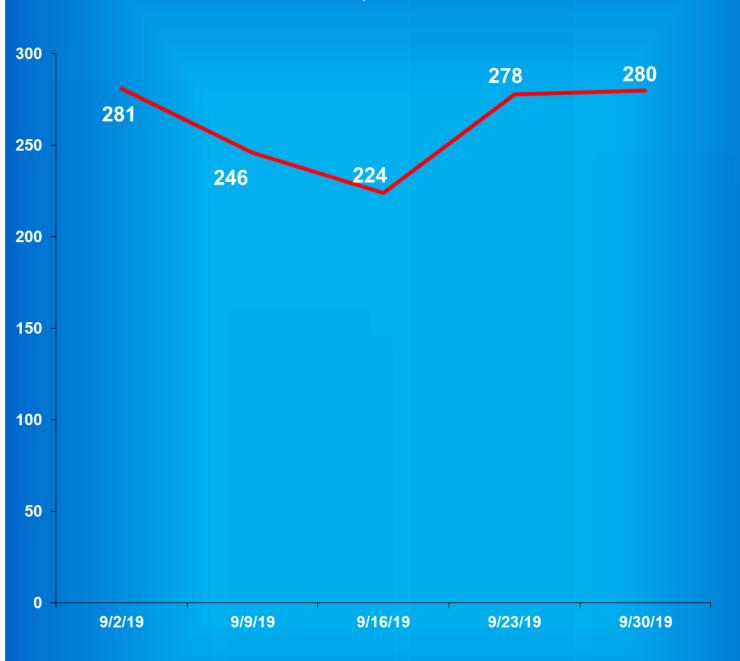

## Indiana Department of Correction Population Summary

- There were 24,606 adult male offenders (including 280 county jail "back-ups" and 62 in contracted beds) on October 01, 2019. This population is 1% below operational bed capacity for general population.
- There were 2,663 adult female offenders (including 27 county jail "back-ups" and 22 in contracted beds) on October 01, 2019. This population is 1% below the operational bed capacity.
- There were 376 juvenile male offenders in the Department's facilities on October 01, 2019. This population is 34% below the operational bed capacity.
- There were 39 juvenile female offenders in the Department's facilities on October 01, 2019. This population is 37% below the operational bed capacity.
- There were 5,610 adult males on parole in Indiana (5,173 Indiana parolees and 437 other jurisdiction parolees) October 01, 2019.
- There were 622 adult females on parole in Indiana (572 Indiana parolees and 50 other jurisdiction parolees) on October 01, 2019.
- There were 808 adults admitted to IDOC (704 male and 104 female) and 913 adults released from IDOC (763 male and 150 female) in September 2019.
- There were 39 juveniles admitted to IDOC (33 male and 6 female) and 36 juveniles released from IDOC (30 male and 6 female) in September 2019.

|                            | Minumum Security | & Re-Entry -                   | • Adult FEN                        | IALE                                 |                                                   |                   |                   |
|----------------------------|------------------|--------------------------------|------------------------------------|--------------------------------------|---------------------------------------------------|-------------------|-------------------|
|                            |                  | September<br>Ending<br>Count   | General<br>Population<br>Vacancies | Programs &<br>Treatment<br>Vacancies | Restricted<br>Housing &<br>Infirmary<br>Vacancies | Down<br>Beds      | Held<br>Beds      |
| Madison                    |                  | 689                            | 51                                 |                                      |                                                   |                   |                   |
| Jefferson Co. Re-Entry     |                  | 689<br>69                      | 3                                  | 0<br>0                               | 0<br>0                                            | 0<br>0            | 0<br>0            |
| Crane House                |                  | 22                             | 23                                 | 0                                    | 0                                                 | 0                 | 0                 |
|                            | Total            | 780                            | 23<br>77                           | 0                                    | 0                                                 | 0                 | 0                 |
|                            | Medium Sec       | urity - Adult                  | FEMALE                             |                                      |                                                   |                   |                   |
| Rockville                  |                  | 977                            | 13                                 | 44                                   | 7                                                 | 0                 | 0                 |
|                            | Total            | 977                            | 13                                 | 44                                   | 7                                                 | 0                 | 0                 |
|                            | Maximum See      | curity - Adult                 | FEMALE                             |                                      |                                                   |                   |                   |
| Women's Prison             |                  | 690                            | 14                                 | 14                                   | 2                                                 | 0                 | 7                 |
| Rockville Intake           |                  | 189                            | 23                                 | 0                                    | 0                                                 | 0                 | 0                 |
|                            | Total            | 879                            | 37                                 | 14                                   | 2                                                 | 0                 | 7                 |
|                            | JAIL             | BED COUN                       | T                                  |                                      |                                                   |                   |                   |
| Adult Male<br>Adult Female | Total            | 280<br><u>27</u><br><b>307</b> | N/A<br><u>N/A</u>                  | N/A<br><u>N/A</u>                    | N/A<br><u>N/A</u>                                 | N/A<br><u>N/A</u> | N/A<br><u>N/A</u> |