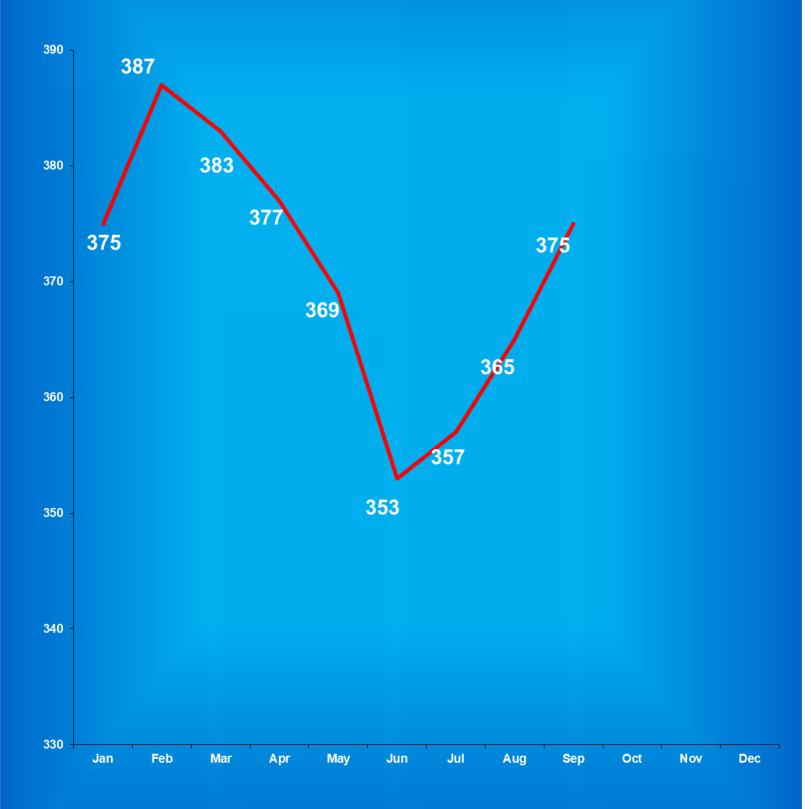

## Indiana Department of Correction Table 3 Facility Population on the First Day of Each Month (Excludes County Jail "Back-ups" & Contracted Beds)

|             | Adult  | Adult         | Juvenile | Juvenile      |              |
|-------------|--------|---------------|----------|---------------|--------------|
| <u>2018</u> | Male   | <b>Female</b> | Male     | <b>Female</b> | <u>Total</u> |
| January     | 23,290 | 2,345         | 354      | 40            | 26,029       |
| February    | 23,273 | 2,356         | 372      | 47            | 26,048       |
| March       | 23,364 | 2,395         | 394      | 45            | 26,198       |
| April       | 23,505 | 2,414         | 395      | 48            | 26,362       |
| May         | 23,506 | 2,443         | 387      | 43            | 26,379       |
| June        | 23,719 | 2,466         | 394      | 40            | 26,619       |
| July        | 23,794 | 2,447         | 379      | 29            | 26,649       |
| August      | 23,677 | 2,442         | 377      | 35            | 26,531       |
| September   | 23,738 | 2,502         | 373      | 32            | 26,645       |
| October     | 23,788 | 2,505         | 375      | 39            | 26,707       |
| November    | 23,874 | 2,523         | 357      | 41            | 26,795       |
| December    | 23,894 | 2,511         | 369      | 41            | 26,815       |

|             | Adult  | Adult         | Juvenile | Juvenile      |              |
|-------------|--------|---------------|----------|---------------|--------------|
| <u>2019</u> | Male   | <b>Female</b> | Male     | <u>Female</u> | <u>Total</u> |
| January     | 23,970 | 2,500         | 365      | 38            | 26,873       |
| February    | 23,876 | 2,481         | 382      | 41            | 26,780       |
| March       | 23,963 | 2,481         | 386      | 40            | 26,870       |
| April       | 24,030 | 2,488         | 383      | 44            | 26,945       |
| May         | 24,103 | 2,522         | 372      | 34            | 27,031       |
| June        | 24,138 | 2,549         | 360      | 36            | 27,083       |
| July        | 24,181 | 2,596         | 355      | 34            | 27,166       |
| August      | 24,186 | 2,574         | 367      | 43            | 27,170       |
| Sepetember  | 24,285 | 2,630         | 373      | 39            | 27,327       |
| October     | 24,264 | 2,614         | 376      | 39            | 27,293       |