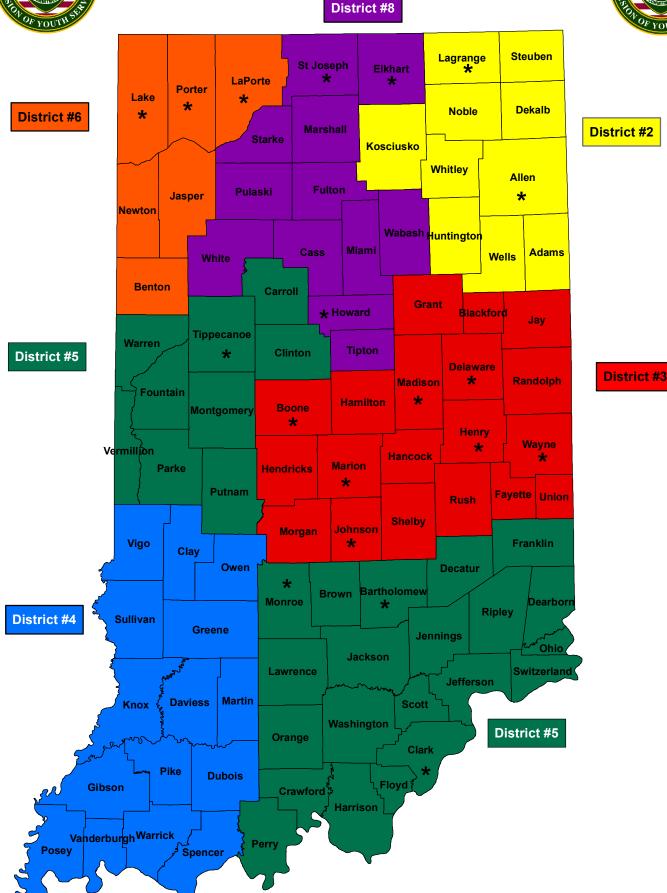

### Indiana Department of Correction Table 4 Parole Caseload on October 04, 2019

|                           |       | Indiana Parolees |            | Other Jurisdiction               |              |
|---------------------------|-------|------------------|------------|----------------------------------|--------------|
|                           | Adult | Adult            | Adult      | Adult                            |              |
| Parole District           | Male  | Female           | Male       | Female                           | <u>Total</u> |
| Interstate Compact (PD0)* | 399   | 26               | 437        | 50                               | <i>912</i>   |
|                           |       |                  | District S | Supervision Breakdown as follows | <u>s:</u>    |
| Re-Entry Parole (PD1)     | 299   | 39               | 29         | 3                                | 370          |
| Fort Wayne (PD2)          | 626   | 59               | 29         | 4                                | 718          |
| Indianapolis (PD3)        | 1305  | 110              | 78         | 6                                | 1,499        |
| Evansville (P4A)          | 399   | 36               | 42         | 4                                | 481          |
| Terre Haute (P4B)         | 413   | 44               | 18         | 1                                | 476          |
| Bloomington (PD5)         | 303   | 42               | 30         | 5                                | 380          |
| Gary (PD6)                | 396   | 28               | 70         | 5                                | <i>499</i>   |
| New Castle (PD7)          | 569   | 103              | 38         | 5                                | 715          |
| South Bend (PD8)          | 579   | 52               | 67         | 7                                | 705          |
| Madison (PD9)             | 284   | 59               | 36         | 10                               | 389          |
| Total                     | 5,572 | 598              | 437        | 50                               | 6,657        |