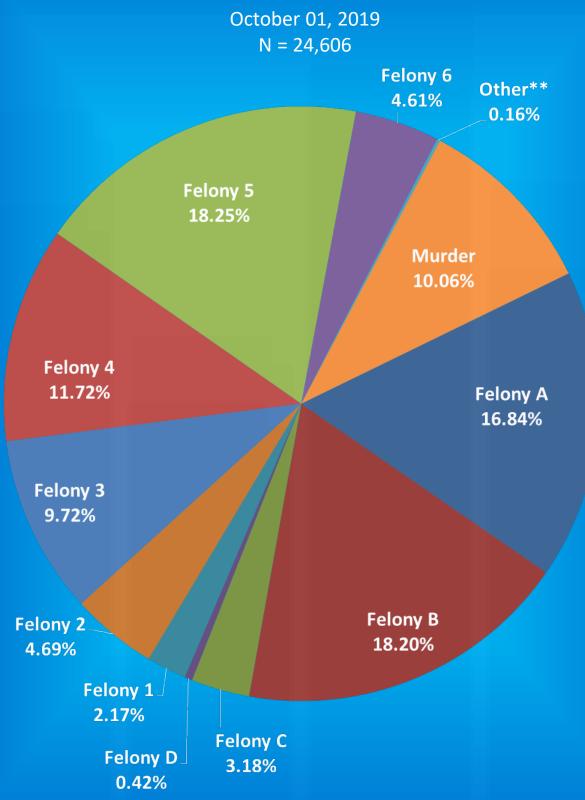

## Indiana Department of Correction Population Summary

- There were 24,606 adult male offenders (including 280 county jail "back-ups" and 62 in contracted beds) on October 01, 2019. This population is 1% below operational bed capacity for general population.
- There were 2,663 adult female offenders (including 27 county jail "back-ups" and 22 in contracted beds) on October 01, 2019. This population is 1% below the operational bed capacity.
- There were 376 juvenile male offenders in the Department's facilities on October 01, 2019. This population is 34% below the operational bed capacity.
- There were 39 juvenile female offenders in the Department's facilities on October 01, 2019. This population is 37% below the operational bed capacity.
- There were 5,610 adult males on parole in Indiana (5,173 Indiana parolees and 437 other jurisdiction parolees) October 01, 2019.
- There were 622 adult females on parole in Indiana (572 Indiana parolees and 50 other jurisdiction parolees) on October 01, 2019.
- There were 808 adults admitted to IDOC (704 male and 104 female) and 913 adults released from IDOC (763 male and 150 female) in September 2019.
- There were 39 juveniles admitted to IDOC (33 male and 6 female) and 36 juveniles released from IDOC (30 male and 6 female) in September 2019.

### Indiana Department of Correction Table 1 Offender Population & Vacancy Numbers, by Facility Security Level October 1, 2019

|                          | Minimum S     | ecurity - Adu       | lt MALE               |                         |                                      |      |      |
|--------------------------|---------------|---------------------|-----------------------|-------------------------|--------------------------------------|------|------|
|                          |               | September<br>Ending | General<br>Population | Programs &<br>Treatment | Restricted<br>Housing &<br>Infirmary | Down | Held |
|                          |               | Count               | Vacancies             | Vacancies               | Vacancies                            | Beds | Beds |
| Chain O'Lakes            |               | 99                  | 3                     | 0                       | 0                                    | 0    | 0    |
| Edinburgh                |               | 338                 | 5                     | 0                       | 0                                    | 0    | 1    |
| Miami - MCA              |               | 201                 | 3                     | 0                       | 0                                    | 0    | 0    |
| New Castle - NCA         |               | 204                 | 0                     | 0                       | 0                                    | 0    | 0    |
| Pendleton - IRO          |               | 216                 | 2                     | 0                       | 0                                    | 1    | 1    |
| Westville - WCA          |               | 349                 | 8                     | 0                       | 0                                    | 20   | 2    |
| Wabash Valley - WVA      |               | 193                 | 2                     | 0                       | 0                                    | 0    | 3    |
|                          | Total         | 1,600               | 23                    | 0                       | 0                                    | 21   | 7    |
|                          | Re-Entry & Wo | ork Release -       | Adult MAL             | E                       |                                      |      |      |
| Bartholomew Co. Re-Entry |               | 1                   | 19                    | 0                       | 0                                    | 0    | 0    |
| Chain O'Lakes Re-Entry   |               | 36                  | 2                     | 0                       | 0                                    | 0    | 0    |
| Duvall Center Re-Entry   |               | 2                   | 38                    | 0                       | 0                                    | 0    | 0    |
| Lake Co. Re-Entry/M      |               | 5                   | 5                     | 0                       | 0                                    | 0    | 0    |
| South Bend Re-Entry      |               | 179                 | 11                    | 0                       | 0                                    | 0    | 3    |
| VOA/Hope Hall Re-Entry   |               | 18                  | 7                     | 0                       | 0                                    | 0    | 0    |
| Starke Co. PI - TC       |               | 36                  | 0                     | 12                      | 0                                    | 0    | 0    |
|                          | Total         | 277                 | 82                    | 12                      | 0                                    | 0    | 3    |