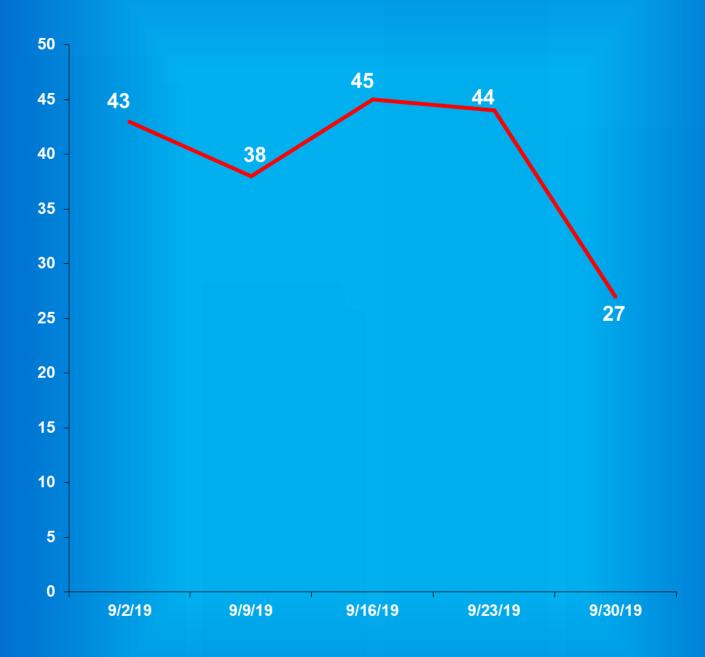

## Indiana Department of Correction Population Summary

- There were 24,606 adult male offenders (including 280 county jail "back-ups" and 62 in contracted beds) on October 01, 2019. This population is 1% below operational bed capacity for general population.
- There were 2,663 adult female offenders (including 27 county jail "back-ups" and 22 in contracted beds) on October 01, 2019. This population is 1% below the operational bed capacity.
- There were 376 juvenile male offenders in the Department's facilities on October 01, 2019. This population is 34% below the operational bed capacity.
- There were 39 juvenile female offenders in the Department's facilities on October 01, 2019. This population is 37% below the operational bed capacity.
- There were 5,610 adult males on parole in Indiana (5,173 Indiana parolees and 437 other jurisdiction parolees) October 01, 2019.
- There were 622 adult females on parole in Indiana (572 Indiana parolees and 50 other jurisdiction parolees) on October 01, 2019.
- There were 808 adults admitted to IDOC (704 male and 104 female) and 913 adults released from IDOC (763 male and 150 female) in September 2019.
- There were 39 juveniles admitted to IDOC (33 male and 6 female) and 36 juveniles released from IDOC (30 male and 6 female) in September 2019.