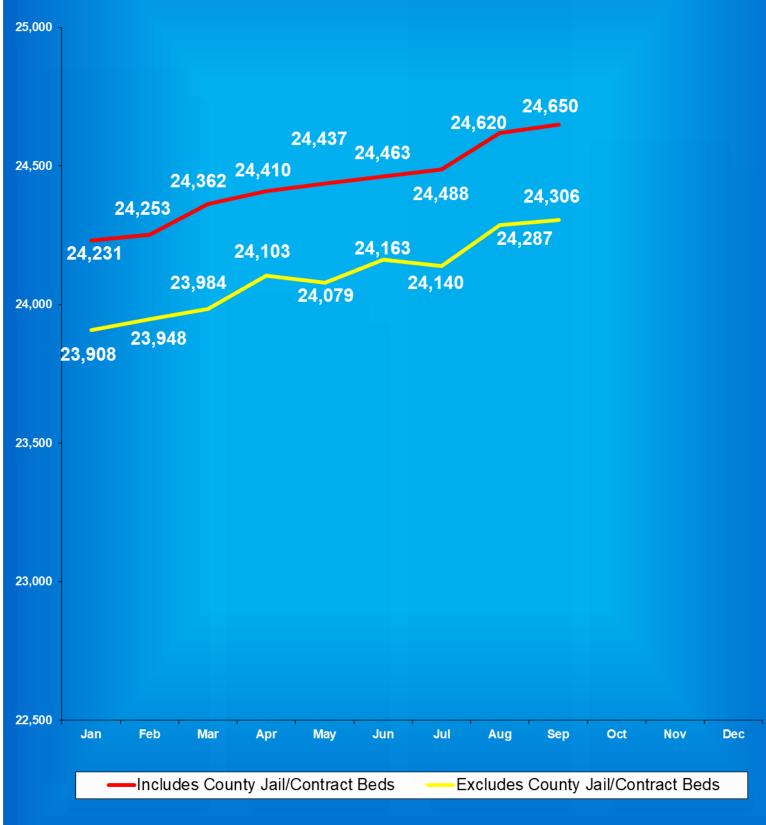

## Indiana Department of Correction Table 3 Facility Population on the First Day of Each Month (Excludes County Jail "Back-ups" & Contracted Beds)

|             | Adult  | Adult         | Juvenile | Juvenile      |              |
|-------------|--------|---------------|----------|---------------|--------------|
| <u>2018</u> | Male   | <b>Female</b> | Male     | <b>Female</b> | <u>Total</u> |
| January     | 23,290 | 2,345         | 354      | 40            | 26,029       |
| February    | 23,273 | 2,356         | 372      | 47            | 26,048       |
| March       | 23,364 | 2,395         | 394      | 45            | 26,198       |
| April       | 23,505 | 2,414         | 395      | 48            | 26,362       |
| May         | 23,506 | 2,443         | 387      | 43            | 26,379       |
| June        | 23,719 | 2,466         | 394      | 40            | 26,619       |
| July        | 23,794 | 2,447         | 379      | 29            | 26,649       |
| August      | 23,677 | 2,442         | 377      | 35            | 26,531       |
| September   | 23,738 | 2,502         | 373      | 32            | 26,645       |
| October     | 23,788 | 2,505         | 375      | 39            | 26,707       |
| November    | 23,874 | 2,523         | 357      | 41            | 26,795       |
| December    | 23,894 | 2,511         | 369      | 41            | 26,815       |

|             | Adult  | Adult         | Juvenile | Juvenile      |              |
|-------------|--------|---------------|----------|---------------|--------------|
| <u>2019</u> | Male   | <b>Female</b> | Male     | <u>Female</u> | <u>Total</u> |
| January     | 23,970 | 2,500         | 365      | 38            | 26,873       |
| February    | 23,876 | 2,481         | 382      | 41            | 26,780       |
| March       | 23,963 | 2,481         | 386      | 40            | 26,870       |
| April       | 24,030 | 2,488         | 383      | 44            | 26,945       |
| May         | 24,103 | 2,522         | 372      | 34            | 27,031       |
| June        | 24,138 | 2,549         | 360      | 36            | 27,083       |
| July        | 24,181 | 2,596         | 355      | 34            | 27,166       |
| August      | 24,186 | 2,574         | 367      | 43            | 27,170       |
| Sepetember  | 24,285 | 2,630         | 373      | 39            | 27,327       |
| October     | 24,264 | 2,614         | 376      | 39            | 27,293       |