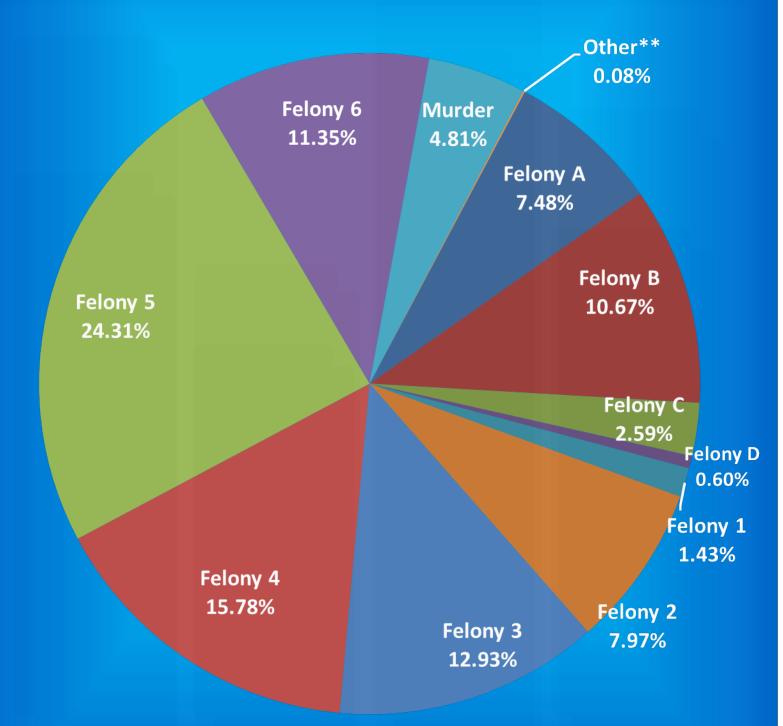

#### Indiana Department of Correction Table 6 New Admissions by County of Commitment - Adult Offenders

#### September 2019

|             |        |    |    |    |    |    |         |      |    |    |    |        | Se    | eptember 2019    |        |    |    |    |    |      |        |     |     |     |    |        |       |
|-------------|--------|----|----|----|----|----|---------|------|----|----|----|--------|-------|------------------|--------|----|----|----|----|------|--------|-----|-----|-----|----|--------|-------|
|             |        |    |    |    |    | Fe | elony L | evel |    |    |    |        |       |                  |        |    |    |    |    | Felo | ny Lev | el  |     |     |    |        |       |
| County      | Murder | FA | FB | FC | FD | F1 | F2      | F3   | F4 | F5 | F6 | Other* | Total | County           | Murder | FA | FB | FC | FD | F1   | F2     | F3  | F4  | F5  | F6 | Other* | Total |
| Adams       | 0      | 0  | 0  | 0  | 0  | 0  | 0       | 2    | 0  | 2  | 0  | 0      | 4     | Madison          | 0      | 0  | 1  | 0  | 0  | 1    | 1      | 3   | 1   | 4   | 5  | 0      | 16    |
| Allen       | 1      | 0  | 4  | 0  | 2  | 1  | 1       | 11   | 10 | 25 | 5  | 0      | 60    | Marion           | 3      | 1  | 1  | 2  | 1  | 1    | 3      | 19  | 20  | 45  | 9  | 0      | 105   |
| Bartholomew | 0      | 0  | 0  | 0  | 0  | 0  | 0       | 0    | 1  | 0  | 1  | 0      | 2     | Marshall         | 0      | 0  | 0  | 1  | 0  | 0    | 2      | 3   | 4   | 3   | 0  | 0      | 13    |
| Benton      | 0      | 0  | 0  | 0  | 0  | 0  | 0       | 0    | 0  | 0  | 0  | 0      | 0     | Martin           | 0      | 0  | 0  | 0  | 0  | 0    | 0      | 0   | 0   | 0   | 0  | 0      | 0     |
| Blackford   | 0      | 0  | 0  | 0  | 0  | 0  | 0       | 0    | 0  | 0  | 0  | 0      | 0     | Miami            | 0      | 0  | 0  | 0  | 0  | 0    | 0      | 0   | 0   | 1   | 0  | 0      | 1     |
| Boone       | 0      | 0  | 0  | 0  | 0  | 0  | 0       | 0    | 0  | 0  | 2  | 0      | 2     | Monroe           | 0      | 0  | 2  | 0  | 1  | 0    | 0      | 2   | 2   | 1   | 0  | 0      | 8     |
| Brown       | 0      | 0  | 0  | 0  | 0  | 0  | 0       | 0    | 0  | 0  | 1  | 0      | 1     | Montgomery       | 0      | 0  | 2  | 0  | 1  | 0    | 0      | 0   | 1   | 2   | 1  | 0      | 7     |
| Carroll     | 0      | 0  | 0  | 0  | 0  | 0  | 0       | 0    | 0  | 2  | 0  | 0      | 2     | Morgan           | 0      | 0  | 0  | 0  | 0  | 0    | 0      | 0   | 0   | 2   | 0  | 0      | 2     |
| Cass        | 0      | 0  | 0  | 0  | 0  | 0  | 1       | 0    | 0  | 2  | 1  | 0      | 4     | Newton           | 0      | 0  | 0  | 0  | 0  | 0    | 0      | 0   | 0   | 0   | 2  | 0      | 2     |
| Clark       | 0      | 0  | 1  | 0  | 0  | 0  | 0       | 2    | 1  | 2  | 0  | 0      | 6     | Noble            | 0      | 0  | 0  | 0  | 0  | 0    | 0      | 0   | 1   | 0   | 0  | 0      | 1     |
| Clay        | 0      | õ  | 0  | 0  | 0  | Ő  | 0       | 1    | 0  | 0  | 0  | 0      | 1     | Ohio             | 0      | 1  | 0  | 0  | 0  | 0    | Ő      | 0   | 0   | 1   | 0  | 0      | 2     |
| Clinton     | 0      | 0  | 0  | 1  | Ő  | 1  | 1       | 0    | 1  | 2  | 1  | Ő      | 7     | Orange           | ů<br>0 | 0  | 1  | Ő  | Ő  | 0    | Ő      | 1   | 0   | 1   | 1  | 0      | 4     |
| Crawford    | 0      | 0  | 0  | 0  | 0  | 0  | 0       | 0    | 0  | 0  | 0  | 0      | 0     | Owen             | 0      | 0  | 0  | 0  | 0  | 0    | 0      | 2   | 0   | 0   | 0  | 0      | 2     |
| Daviess     | 0      | 0  | 0  | 0  | 0  | 0  | 1       | 0    | 0  | 0  | 0  | 0      | 1     | Parke            | 0      | 0  | 0  | 0  | 0  | 0    | 1      | 1   | 1   | 2   | 0  | 0      | 5     |
| Dearborn    | 0      | 0  | 1  | 0  | 0  | 0  | 0       | 3    | 3  | 5  | 1  | 0      | 13    | Perry            | 0      | 0  | 0  | 0  | 0  | 0    | 0      | 0   | 1   | 0   | 1  | 0      | 2     |
| Decatur     | 0      | 0  | 0  | 0  | 0  | 0  | 0       | 2    | 1  | 2  | 2  | 0      | 7     | Pike             | 0      | 0  | 0  | 0  | 0  | 0    | 0      | 0   | 1   | 1   | 0  | 0      | 2     |
| DeKalb      | 0      | 0  | 0  | 0  | 0  | 0  | 0       | 0    | 0  | 1  | 1  | 0      | 2     | Porter           | 0      | 0  | 0  | 0  | 0  | 1    | 0      | 0   | 0   | 5   | 0  | 0      | 6     |
| Delaware    | 0      | 0  | 0  | 0  | 1  | 0  | 2       | 0    | 1  | 1  | 1  | 0      | 6     |                  | 0      | 0  | 0  | 0  | 0  | 0    | 1      | 0   | 1   | 1   | 0  | 0      | 3     |
| Dubois      | 0      | 0  | 0  | 0  | 0  | 0  | 0       | 0    | 1  | 2  | 0  | 0      | 3     | Posey<br>Pulaski | 0      | 0  | 0  | 0  | 0  | 0    | 0      | 0   | 0   | 0   | 0  | 0      | 0     |
|             | 1      | 0  | 3  | 1  | 0  | 0  | 1       | 1    | 5  | 5  | 2  | 0      | 19    |                  | 0      | 0  | 0  | 0  | 0  | 1    | 0      | 0   | 0   | 0   | 0  | 0      | 1     |
| Elkhart     | 0      | 0  |    | 0  | 0  | 0  | 0       | 1    | 1  | 3  |    | 0      | 7     | Putnam           | 0      | 0  | 0  | 0  | 0  | 0    | 0      | 0   | 0   | 0   | 0  | 0      | 0     |
| Fayette     | 0      | 0  | 1  | 0  | 0  | 0  | 0       | 1    | 2  | 3  | 1  | 0      | 6     | Randolph         | 0      | 0  | 0  | 1  | 0  | 0    | 0      | 1   | 0   | 2   | 4  | 0      | 8     |
| Floyd       |        |    | 0  |    |    |    |         |      |    | -  |    | 0      |       | Ripley           |        |    |    | -  |    |      | 0      | -   | 1   |     | •  |        |       |
| Fountain    | 0      | 0  |    | 0  | 0  | 0  | 0 2     | 0    | 0  | 1  | 0  | 0      | 1     | Rush             | 0      | 0  | 0  | 0  | 0  | 0    | 0      | 1   | 1   | 1   | 1  | 0      | 4     |
| Franklin    | 0      | 0  | 0  | 0  | 1  |    | -       | •    | 0  | 2  | 0  | 0      | 6     | St. Joseph       | 0      |    | 1  | 0  | 0  | 1    | 0      | 0   | •   | 10  | •  |        | 14    |
| Fulton      | 0      | 0  | 0  | 0  | 0  | 0  | 0       | 0    | 1  | 0  | 0  | 0      | 1     | Scott            | 0      | 0  | 0  | 0  | 0  | 0    | 0      | 1   | 1   | 1   | 2  | 0      | 5     |
| Gibson      | 0      | 0  | 0  | 0  | 0  | 0  | 0       | 0    | 1  | 1  | 0  | 0      | 2     | Shelby           | 0      | 1  | 1  | 0  | 0  | 0    | 1      | 0   | 2   | 1   | 3  | 0      | 9     |
| Grant       | 0      | 0  | 0  | 0  | 0  | 0  | 2       | 1    | 1  | 3  | 1  | 0      | 8     | Spencer          | 0      | 0  | 0  | 0  | 0  | 0    | 0      | 0   | 0   | 0   | 0  | 0      | 0     |
| Greene      | 0      | 0  | 0  | 0  | 0  | 0  | 1       | 0    | 1  | 0  | 0  | 0      | 2     | Starke           | 0      | 0  | 0  | 0  | 0  | 0    | 0      | 0   | 0   | 0   | 0  | 0      | 0     |
| Hamilton    | 0      | 0  | 1  | 0  | 0  | 0  | 0       | 0    | 0  | 3  | 0  | 0      | 4     | Steuben          | 0      | 0  | 0  | 0  | 0  | 0    | 2      | 0   | 0   | 0   | 0  | 0      | 2     |
| Hancock     | 0      | 0  | 1  | 0  | 0  | 0  | 0       | 2    | 4  | 3  | 0  | 0      | 10    | Sullivan         | 0      | 0  | 0  | 0  | 0  | 0    | 0      | 1   | 0   | 3   | 0  | 0      | 4     |
| Harrison    | 0      | 0  | 0  | 0  | 0  | 0  | 1       | 1    | 1  | 0  | 0  | 0      | 3     | Switzerland      | 0      | 0  | 0  | 0  | 0  | 0    | 0      | 0   | 0   | 1   | 0  | 0      | 1     |
| Hendricks   | 0      | 0  | 0  | 0  | 0  | 0  | 2       | 2    | 2  | 1  | 0  | 0      | 7     | Tippecanoe       | 1      | 0  | 0  | 0  | 0  | 0    | 1      | 1   | 5   | 8   | 4  | 0      | 20    |
| Henry       | 0      | 0  | 0  | 0  | 0  | 0  | 0       | 1    | 1  | 5  | 2  | 0      | 9     | Tipton           | 0      | 0  | 0  | 0  | 0  | 0    | 0      | 0   | 0   | 0   | 0  | 0      | 0     |
| Howard      | 0      | 0  | 0  | 0  | 0  | 0  | 0       | 3    | 0  | 0  | 0  | 0      | 3     | Union            | 0      | 0  | 0  | 0  | 0  | 0    | 0      | 0   | 0   | 0   | 0  | 0      | 0     |
| Huntington  | 0      | 0  | 0  | 0  | 0  | 1  | 1       | 2    | 1  | 5  | 0  | 0      | 10    | Vanderburgh      | 0      | 0  | 1  | 1  | 0  | 2    | 4      | 3   | 3   | 13  | 0  | 0      | 27    |
| Jackson     | 0      | 0  | 1  | 0  | 0  | 0  | 0       | 0    | 0  | 1  | 0  | 0      | 2     | Vermillion       | 0      | 0  | 0  | 0  | 0  | 0    | 0      | 1   | 0   | 0   | 1  | 0      | 2     |
| Jasper      | 0      | 0  | 0  | 1  | 0  | 0  | 0       | 1    | 0  | 1  | 0  | 0      | 3     | Vigo             | 0      | 0  | 0  | 0  | 0  | 0    | 1      | 3   | 2   | 1   | 0  | 0      | 7     |
| Jay         | 0      | 0  | 0  | 0  | 0  | 0  | 2       | 3    | 3  | 4  | 0  | 0      | 12    | Wabash           | 0      | 0  | 1  | 0  | 0  | 0    | 0      | 1   | 2   | 3   | 1  | 0      | 8     |
| Jefferson   | 0      | 1  | 0  | 0  | 0  | 1  | 1       | 0    | 1  | 4  | 1  | 0      | 9     | Warren           | 0      | 0  | 0  | 0  | 0  | 0    | 0      | 0   | 0   | 0   | 0  | 0      | 0     |
| Jennings    | 0      | 0  | 0  | 0  | 0  | 0  | 0       | 0    | 1  | 0  | 0  | 0      | 1     | Warrick          | 0      | 0  | 0  | 0  | 0  | 0    | 0      | 2   | 0   | 1   | 0  | 0      | 3     |
| Johnson     | 0      | 0  | 0  | 0  | 3  | 0  | 1       | 2    | 5  | 7  | 7  | 0      | 25    | Washington       | 0      | 0  | 0  | 1  | 0  | 0    | 0      | 0   | 1   | 1   | 1  | 0      | 4     |
| Knox        | 0      | 0  | 0  | 0  | 0  | 0  | 0       | 0    | 0  | 0  | 0  | 0      | 0     | Wayne            | 0      | 0  | 0  | 0  | 0  | 0    | 0      | 2   | 0   | 3   | 1  | 0      | 6     |
| Kosciusko   | 0      | 0  | 0  | 0  | 0  | 0  | 0       | 2    | 0  | 2  | 0  | 0      | 4     | Wells            | 0      | 0  | 0  | 0  | 0  | 0    | 0      | 1   | 3   | 3   | 2  | 0      | 9     |
| LaGrange    | 0      | 0  | 0  | 0  | 0  | 0  | 0       | 0    | 1  | 1  | 1  | 0      | 3     | White            | 0      | 0  | 0  | 0  | 0  | 0    | 0      | 0   | 0   | 0   | 0  | 0      | 0     |
| Lake        | 1      | 0  | 0  | 0  | 0  | 1  | 0       | 2    | 2  | 8  | 1  | 0      | 15    | Whitley          | 0      | 0  | 0  | 0  | 0  | 0    | 1      | 0   | 3   | 3   | 0  | 0      | 7     |
| LaPorte     | 0      | 0  | 0  | 0  | 0  | 0  | 0       | 1    | 1  | 1  | 0  | 0      | 3     | Unknown          | 0      | 0  | 0  | 0  | 0  | 0    | 0      | 0   | 0   | 0   | 0  | 0      | 0     |
| Lawrence    | 0      | 0  | 0  | 0  | 0  | 0  | 0       | 3    | 0  | 3  | 5  | 0      | 11    | Totals           | 7      | 4  | 25 | 9  | 10 | 12   | 38     | 101 | 111 | 235 | 77 | 0      | 629   |
|             |        |    |    |    |    |    |         |      |    |    |    |        |       |                  |        |    |    |    |    |      |        |     |     |     |    |        |       |

Data based on Most Serious Offense and includes only New- and Recommitments.

Parole violators are not included.

\*"Other" may include missing, habitual offense, contempt of court, or misdemeanor.

\*\*"Unknown" represents offenders who were sentenced to DOC, but County of Commitment data was unavailable.