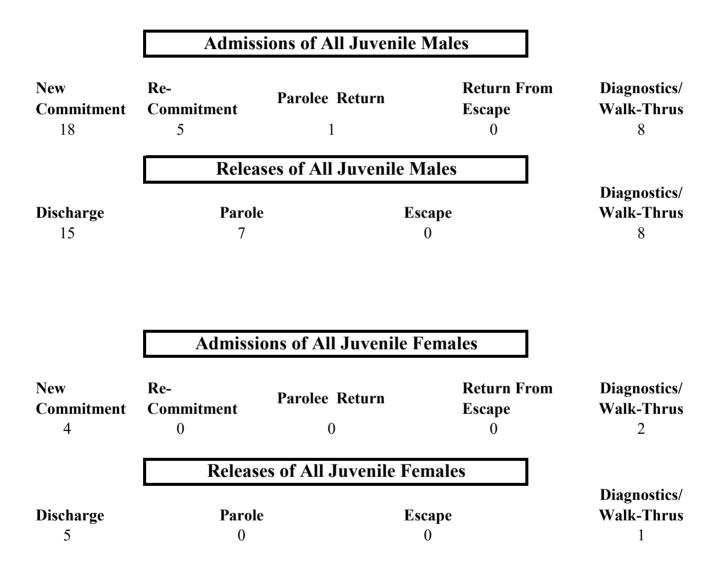

## Indiana Department of Correction Population Summary

- There were 24,606 adult male offenders (including 280 county jail "back-ups" and 62 in contracted beds) on October 01, 2019. This population is 1% below operational bed capacity for general population.
- There were 2,663 adult female offenders (including 27 county jail "back-ups" and 22 in contracted beds) on October 01, 2019. This population is 1% below the operational bed capacity.
- There were 376 juvenile male offenders in the Department's facilities on October 01, 2019. This population is 34% below the operational bed capacity.
- There were 39 juvenile female offenders in the Department's facilities on October 01, 2019. This population is 37% below the operational bed capacity.
- There were 5,610 adult males on parole in Indiana (5,173 Indiana parolees and 437 other jurisdiction parolees) October 01, 2019.
- There were 622 adult females on parole in Indiana (572 Indiana parolees and 50 other jurisdiction parolees) on October 01, 2019.
- There were 808 adults admitted to IDOC (704 male and 104 female) and 913 adults released from IDOC (763 male and 150 female) in September 2019.
- There were 39 juveniles admitted to IDOC (33 male and 6 female) and 36 juveniles released from IDOC (30 male and 6 female) in September 2019.