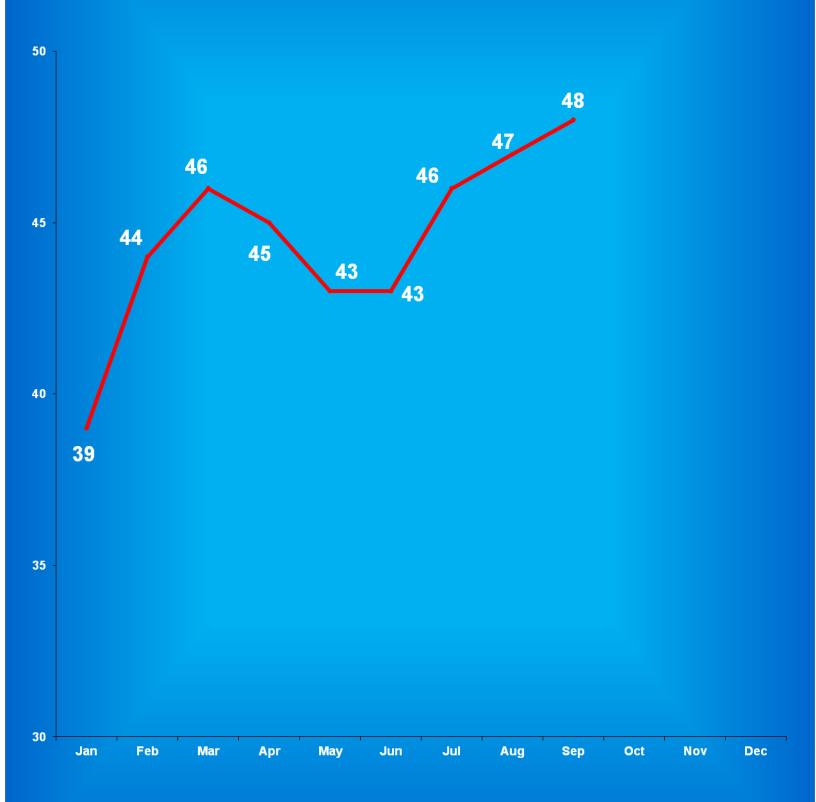

Indiana Department of Correction

Table 3

Facility Population on the First Day of Each Month
(Excludes County Jail "Back-ups" & Contracted Beds)

|             | Adult       | Adult         | Juvenile    | Juvenile      |              |
|-------------|-------------|---------------|-------------|---------------|--------------|
| <u>2013</u> | <b>Male</b> | <b>Female</b> | <b>Male</b> | <b>Female</b> | <b>Total</b> |
| January     | 24,828      | 2,299         | 449         | 48            | 27,624       |
| February    | 24,923      | 2,329         | 462         | 55            | 27,769       |
| March       | 24,969      | 2,344         | 450         | 59            | 27,822       |
| April       | 25,108      | 2,425         | 471         | 62            | 28,066       |
| May         | 25,165      | 2,417         | 434         | 54            | 28,070       |
| June        | 25,307      | 2,404         | 453         | 58            | 28,222       |
| July        | 25,270      | 2,426         | 443         | 56            | 28,195       |
| August      | 25,257      | 2,405         | 442         | 53            | 28,157       |
| September   | 25,406      | 2,435         | 429         | 58            | 28,328       |
| October     | 25,312      | 2,408         | 387         | 58            | 28,165       |
| November    | 25,233      | 2,395         | 402         | 53            | 28,083       |
| December    | 25,223      | 2,453         | 402         | 43            | 28,121       |

|             | Adult       | Adult         | Juvenile    | Juvenile      |              |
|-------------|-------------|---------------|-------------|---------------|--------------|
| <u>2014</u> | <b>Male</b> | <b>Female</b> | <b>Male</b> | <b>Female</b> | <b>Total</b> |
| January     | 25,303      | 2,455         | 377         | 36            | 28,171       |
| February    | 25,208      | 2,418         | 396         | 41            | 28,063       |
| March       | 25,249      | 2,460         | 415         | 45            | 28,169       |
| April       | 25,138      | 2,461         | 371         | 40            | 28,010       |
| May         | 25,375      | 2,524         | 370         | 44            | 28,313       |
| June        | 25,254      | 2,551         | 372         | 43            | 28,220       |
| July        | 25,185      | 2,538         | 374         | 44            | 28,141       |
| August      | 25,264      | 2,522         | 365         | 44            | 28,195       |
| September   | 25,169      | 2,538         | 365         | 46            | 28,118       |
| October     | 25,061      | 2,527         | 384         | 49            | 28,021       |