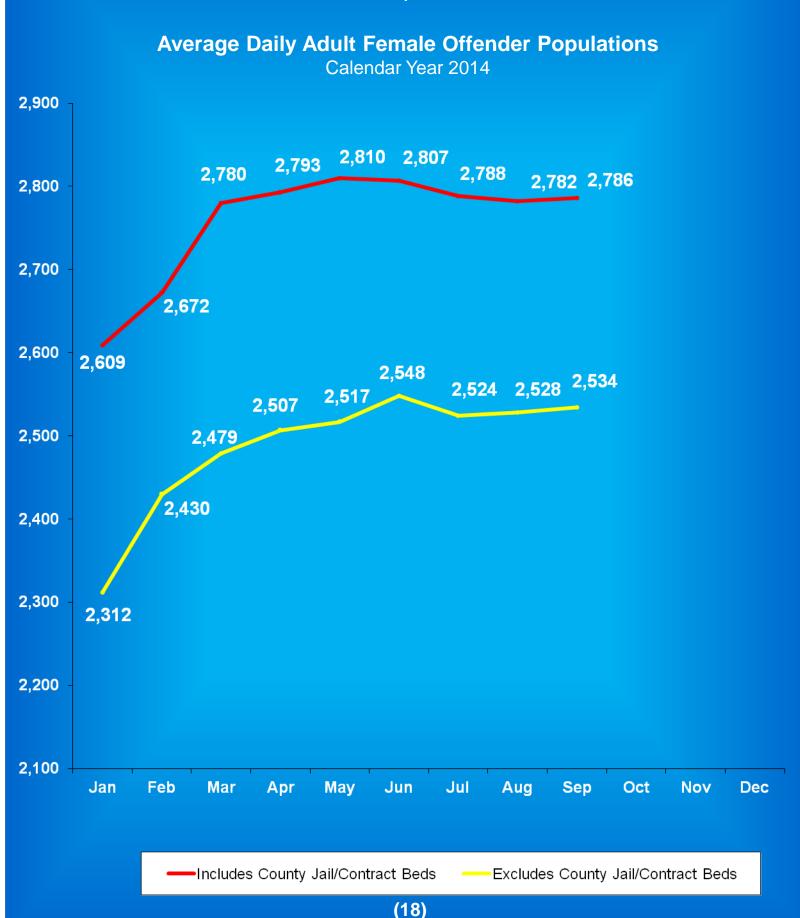

| This (\$ 1 ) \$ \$ F F                                                                                                                                                                                  | 2 1 9 9 1 1 1 1 1 1 1 1 1 1 1 1 1 1 1 1                                                                                                                                                      |

Primary Offense

**Graph A** 

Female Population by Most Serious Offense Felony Level\*

October 01, 2014 N = 2,777



<sup>•</sup> Includes Offenders Held in County Jails and Contracted Beds

<sup>\*\*</sup> Other includes Safekeepers, Predispositions, Habitual Offenders, Misdemeanants, and Unknowns

Graph B



Graph C

## Adult Females Held in County Jails September 2014



- Offenders held in county jails are newly sentenced offenders with completed court documents who are awaiting transfer to a DOC facility.
- Jail counts are a dynamic number that are affected by a variety of factors, including; sentencing trends, available DOC beds, and intake process completion.

**Graph D** 

Male Population by Most Serious Offense Felony Level\*

October 01, 2014 N = 26,169



<sup>•</sup> Includes Offenders Held in County Jails and Contracted Beds

<sup>\*\*</sup> Other includes Safekeepers, Predispositions, Habitual Offenders, Misdemeanants, and Unknowns

Graph E

## Average Daily Adult Male Offender Populations Calendar Year 2014



Graph F

### Adult Males Held in County Jails

September 2014



- Of