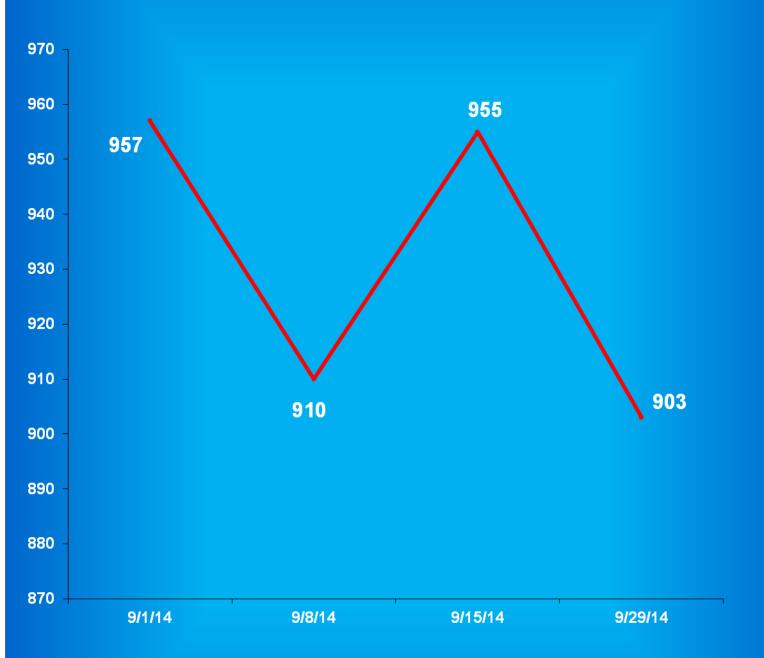

## Indiana Department of Correction Population Summary

- There were 26,169 adult male offenders (including 903 county jail "back-ups" and 205 in contracted beds) on October 1, 2014.

  This population is 3% below operational bed capacity for general population.
- ➤ There were 2,777 adult female offenders (including 139 county jail "back-ups" and 111 in contracted beds) on October 1, 2014.

  This population is 4% below the operational bed capacity.
- ➤ There were 384 juvenile male offenders in the Department's facilities on October 1, 2014. This population is 46% below the operational bed capacity.
- ➤ There were 49 juvenile female offenders in the Department's facilities on October 1, 2014. This population is 69% below the operational bed capacity.
- ➤ There were 8,394 adult males on parole in Indiana (7,807 Indiana parolees and 587 other jurisdiction parolees) on October 1, 2014.
- ➤ There were 1,053 adult females on parole in Indiana (979 Indiana parolees and 74 other jurisdiction parolees) on October 1, 2014.
- ➤ There were 1,381 adults admitted to IDOC (1,145 male and 236 female) and 1,475 adults released from IDOC (1,217 male and 258 female) in September 2014.
- ➤ There were 68 juveniles admitted to IDOC (59 male and 9 female) and 54 juveniles released from IDOC (47 male and 7 female) in September 2014.