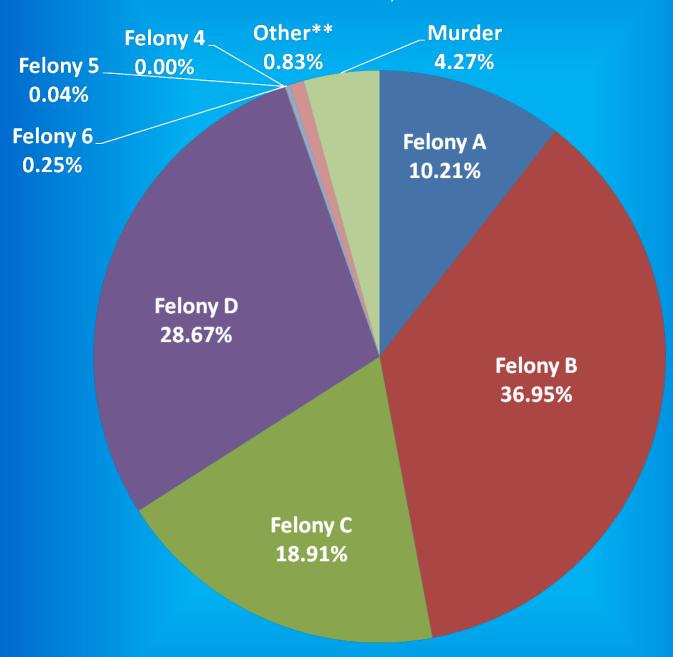

F SUBMERICAT | Secondary Offense | SEP F 1                        | 2 1 7 7                                                                                                                                                                                                                    | This (\$ 1 ) \$ \$ F F                                                                                                                                                                                  | 2 1 9 9 1 1 1 1 1 1 1 1 1 1 1 1 1 1 1 1                                                                                                                                                      |

Primary Offense

**Graph A** 

Female Population by Most Serious Offense Felony Level\*

October 01, 2014 N = 2,777



<sup>•</sup> Includes Offenders Held in County Jails and Contracted Beds

<sup>\*\*</sup> Other includes Safekeepers, Predispositions, Habitual Offenders, Misdemeanants, and Unknowns

Graph B



Graph C

## Adult Females Held in County Jails September 2014



- Offenders held in county jails are newly sentenced offenders with completed court documents who are awaiting transfer to a DOC facility.
- Jail counts are a dynamic number that are affected by a variety of factors, including; sentencing trends, available DOC beds, and intake process completion.

**Graph D** 

Male Population by Most Serious Offense Felony Level\*

October 01, 2014 N = 26,169



<sup>•</sup> Includes Offenders Held in County Jails and Contracted Beds

<sup>\*\*</sup> Other includes Safekeepers, Predispositions, Hab