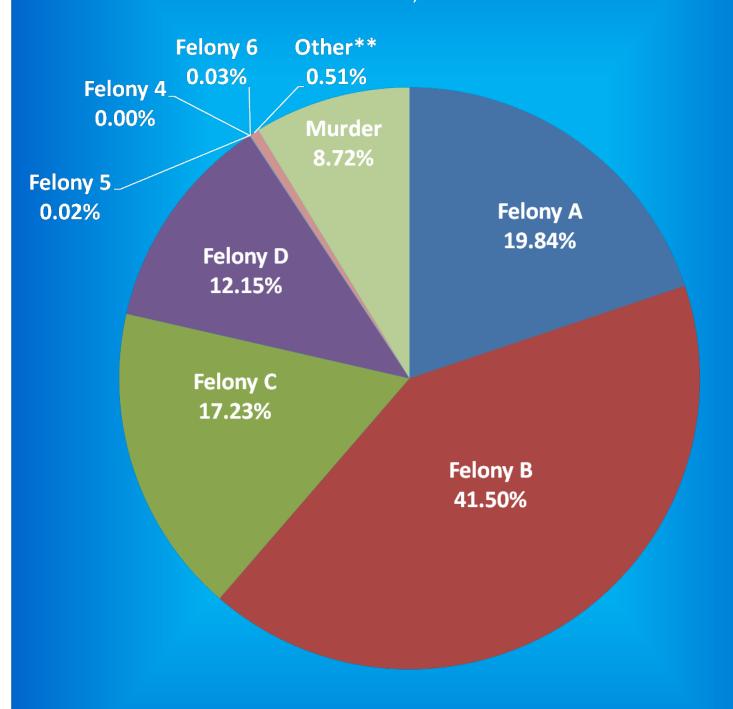

<u>Average Daily Population</u> – The sum of the daily beginning counts for a month, divided by that month's number of daily beginning counts.

<u>Beginning Count</u> – The number of offenders physically present at the beginning of the day (ie, 0000:01 hours). <u>Class A Felony</u> – An offense whereby a person convicted of this felony shall be imprisoned for a fixed term of thirty years, with not more than twenty years added for aggravating circumstances, or not more than ten years subtracted for mitigating circumstances.

<u>Class B Felony</u> – An offense whereby a person convicted of this felony shall be imprisoned for a fixed term of ten years, with not more than ten years added for aggravating circumstances, or not more than four years subtracted for mitigating circumstances.

<u>Class C Felony</u> – An offense whereby a person convicted of this felony shall be imprisoned for a fixed term of four years, with not more than four years added for aggravating circumstances, or not more than two years subtracted for mitigating circumstances.

<u>Class D Felony</u> – An offense whereby a person convicted of this felony shall be imprisoned for a fixed term of one and one-half years, with not more than one and one-half years added for aggravating circumstances, or not more than one year subtracted for mitigating circumstances.

<u>Murder</u> - An offense whereby a person convicted of this felony shall be imprisoned for a fixed term of fifty-five years, with not more than ten years added for aggravating circumstances, or not more than ten years subtracted for mitigating circumstances.