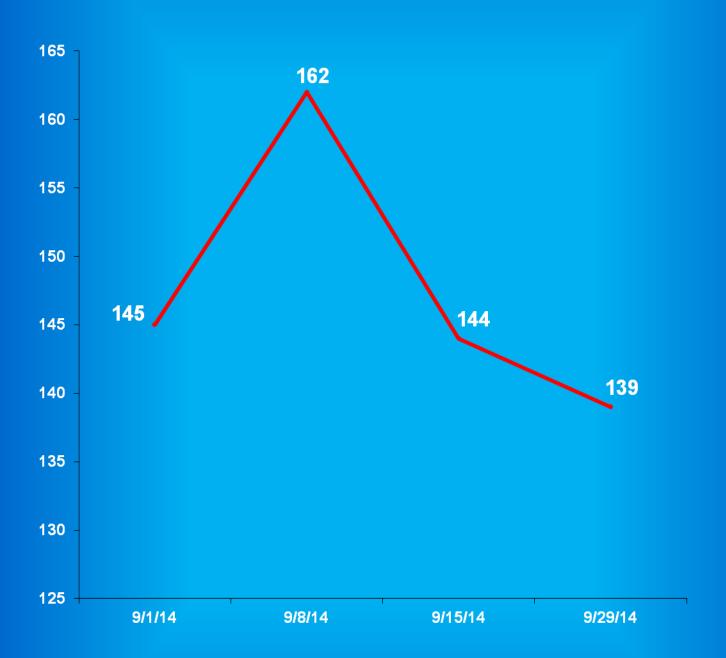

## Indiana Department of Correction Population Summary

- There were 26,169 adult male offenders (including 903 county jail "back-ups" and 205 in contracted beds) on October 1, 2014.

  This population is 3% below operational bed capacity for general population.
- ➤ There were 2,777 adult female offenders (including 139 county jail "back-ups" and 111 in contracted beds) on October 1, 2014.

  This population is 4% below the operational bed capacity.
- ➤ There were 384 juvenile male offenders in the Department's facilities on October 1, 2014. This population is 46% below the operational bed capacity.
- ➤ There were 49 juvenile female offenders in the Department's facilities on October 1, 2014. This population is 69% below the operational bed capacity.
- ➤ There were 8,394 adult males on parole in Indiana (7,807 Indiana parolees and 587 other jurisdiction parolees) on October 1, 2014.
- ➤ There were 1,053 adult females on parole in Indiana (979 Indiana parolees and 74 other jurisdiction parolees) on October 1, 2014.
- ➤ There were 1,381 adults admitted to IDOC (1,145 male and 236 female) and 1,475 adults released from IDOC (1,217 male and 258 female) in September 2014.
- ➤ There were 68 juveniles admitted to IDOC (59 male and 9 female) and 54 juveniles released from IDOC (47 male and 7 female) in September 2014.