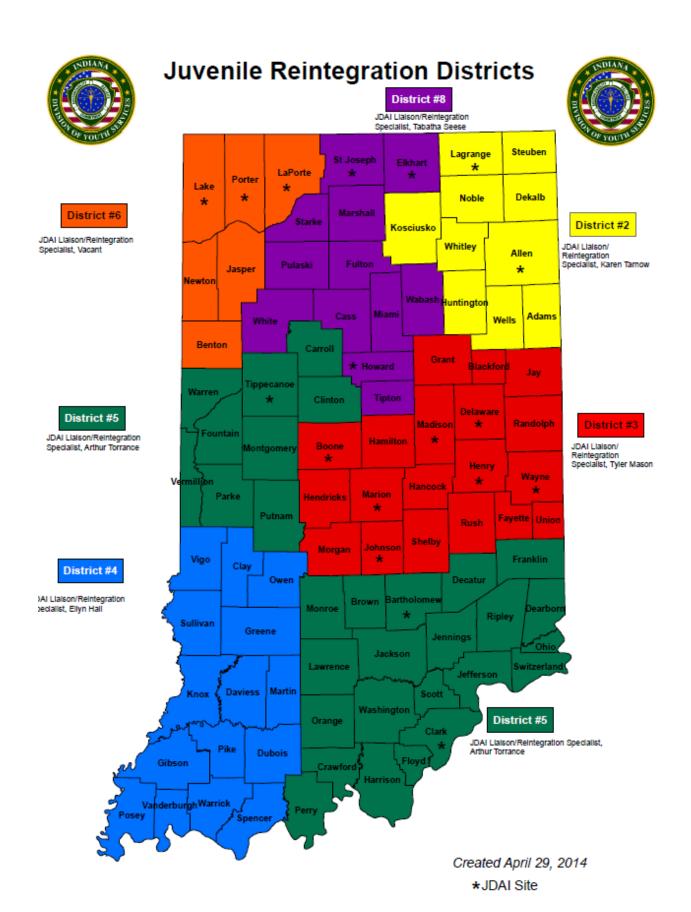

## **Executive Summary**

Beginning May, 2014, the IDOC Offender Population Statistical Report includes the addition of *Table 20* which reports juvenile parole within the newly implemented *Reintegration Districts*. Below are details concerning this new initiative:

The Division of Youth Services implemented six (6) new positions in April 2014. The JDAI Liaison/Reintegration Specialist works in a specific region of the state (see attached map). They will maintain a caseload of youth released from IDOC onto community supervision (parole) to assist with the coordination of re-entry services aimed at successful transition back into the community. The JDAI Liaison/Reintegration Specialist is a critical position for the success of the Indiana JDAI Statewide Expansion initiative, specifically related to deep-end system reform. The JDAI Liaison/Reintegration Specialist is responsible for working directly with local juvenile justice agencies, court representatives, and community corrections agents to assist in diverting youth from commitment to the Indiana Department of Correction.

The Juvenile Detention Alternatives Initiative (JDAI) is a nationally recognized juvenile justice continuous improvement program, focused on effective case processing, use of data in decision-making, reducing the placement of youth in detention, increasing alternative to detention programs, improving conditions of confinement, and reduction of youth in out-of-home dispositional placement. Indiana has adopted the JDAI philosophy and has developed a statewide expansion initiative, in partnership with the Indiana Department of Correction, Division of Youth Services, the Indiana Supreme Court, and the Indiana Criminal Justice Institute.