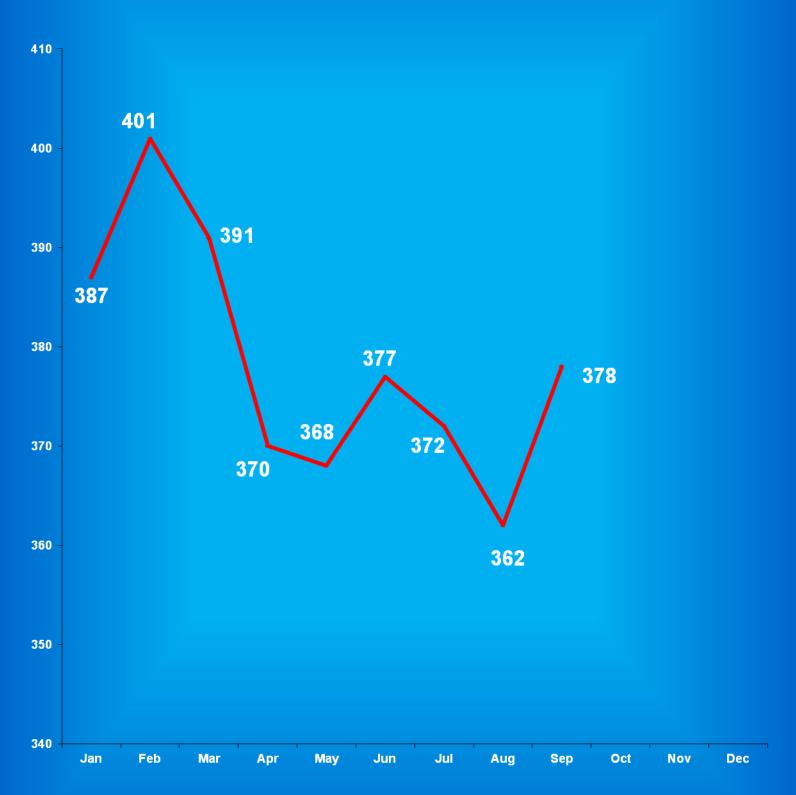

Indiana Department of Correction

Table 3

Facility Population on the First Day of Each Month
(Excludes County Jail "Back-ups" & Contracted Beds)

|             | Adult       | Adult         | Juvenile    | Juvenile      |              |
|-------------|-------------|---------------|-------------|---------------|--------------|
| <u>2013</u> | <b>Male</b> | <b>Female</b> | <b>Male</b> | <b>Female</b> | <b>Total</b> |
| January     | 24,828      | 2,299         | 449         | 48            | 27,624       |
| February    | 24,923      | 2,329         | 462         | 55            | 27,769       |
| March       | 24,969      | 2,344         | 450         | 59            | 27,822       |
| April       | 25,108      | 2,425         | 471         | 62            | 28,066       |
| May         | 25,165      | 2,417         | 434         | 54            | 28,070       |
| June        | 25,307      | 2,404         | 453         | 58            | 28,222       |
| July        | 25,270      | 2,426         | 443         | 56            | 28,195       |
| August      | 25,257      | 2,405         | 442         | 53            | 28,157       |
| September   | 25,406      | 2,435         | 429         | 58            | 28,328       |
| October     | 25,312      | 2,408         | 387         | 58            | 28,165       |
| November    | 25,233      | 2,395         | 402         | 53            | 28,083       |
| December    | 25,223      | 2,453         | 402         | 43            | 28,121       |

|             | Adult       | Adult         | Juvenile    | Juvenile      |              |
|-------------|-------------|---------------|-------------|---------------|--------------|
| <u>2014</u> | <b>Male</b> | <b>Female</b> | <b>Male</b> | <b>Female</b> | <b>Total</b> |
| January     | 25,303      | 2,455         | 377         | 36            | 28,171       |
| February    | 25,208      | 2,418         | 396         | 41            | 28,063       |
| March       | 25,249      | 2,460         | 415         | 45            | 28,169       |
| April       | 25,138      | 2,461         | 371         | 40            | 28,010       |
| May         | 25,375      | 2,524         | 370         | 44            | 28,313       |
| June        | 25,254      | 2,551         | 372         | 43            | 28,220       |
| July        | 25,185      | 2,538         | 374         | 44            | 28,141       |
| August      | 25,264      | 2,522         | 365         | 44            | 28,195       |
| September   | 25,169      | 2,538         | 365         | 46            | 28,118       |
| October     | 25,061      | 2,527         | 384         | 49            | 28,021       |