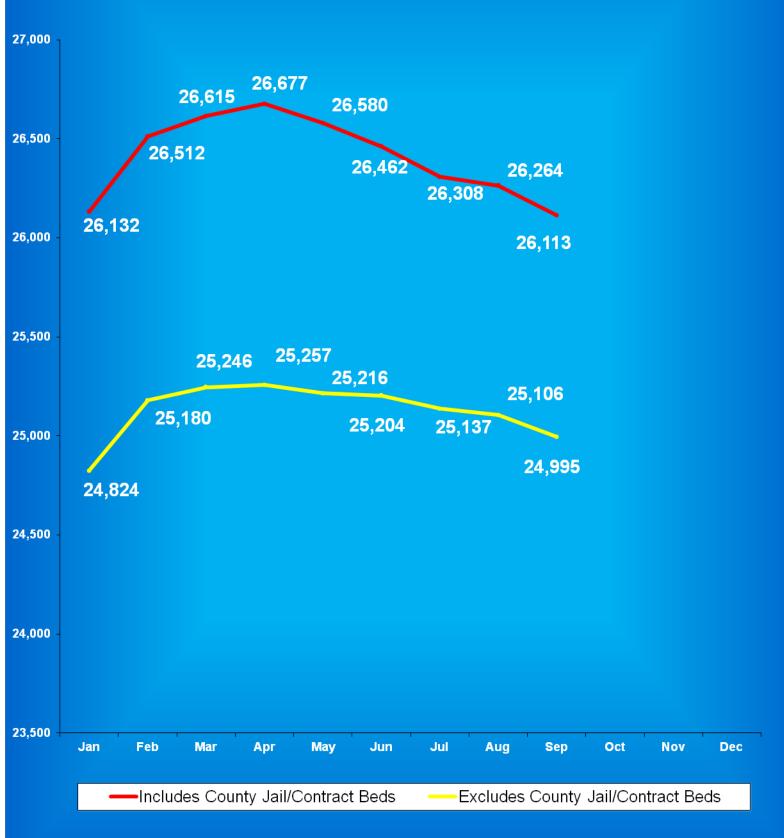

Indiana Department of Correction

Table 3

Facility Population on the First Day of Each Month
(Excludes County Jail "Back-ups" & Contracted Beds)

|             | Adult       | Adult         | Juvenile    | Juvenile      |              |
|-------------|-------------|---------------|-------------|---------------|--------------|
| <u>2013</u> | <b>Male</b> | <b>Female</b> | <b>Male</b> | <b>Female</b> | <b>Total</b> |
| January     | 24,828      | 2,299         | 449         | 48            | 27,624       |
| February    | 24,923      | 2,329         | 462         | 55            | 27,769       |
| March       | 24,969      | 2,344         | 450         | 59            | 27,822       |
| April       | 25,108      | 2,425         | 471         | 62            | 28,066       |
| May         | 25,165      | 2,417         | 434         | 54            | 28,070       |
| June        | 25,307      | 2,404         | 453         | 58            | 28,222       |
| July        | 25,270      | 2,426         | 443         | 56            | 28,195       |
| August      | 25,257      | 2,405         | 442         | 53            | 28,157       |
| September   | 25,406      | 2,435         | 429         | 58            | 28,328       |
| October     | 25,312      | 2,408         | 387         | 58            | 28,165       |
| November    | 25,233      | 2,395         | 402         | 53            | 28,083       |
| December    | 25,223      | 2,453         | 402         | 43            | 28,121       |

|             | Adult       | Adult         | Juvenile    | Juvenile      |              |
|-------------|-------------|---------------|-------------|---------------|--------------|
| <u>2014</u> | <b>Male</b> | <b>Female</b> | <b>Male</b> | <b>Female</b> | <b>Total</b> |
| January     | 25,303      | 2,455         | 377         | 36            | 28,171       |
| February    | 25,208      | 2,418         | 396         | 41            | 28,063       |
| March       | 25,249      | 2,460         | 415         | 45            | 28,169       |
| April       | 25,138      | 2,461         | 371         | 40            | 28,010       |
| May         | 25,375      | 2,524         | 370         | 44            | 28,313       |
| June        | 25,254      | 2,551         | 372         | 43            | 28,220       |
| July        | 25,185      | 2,538         | 374         | 44            | 28,141       |
| August      | 25,264      | 2,522         | 365         | 44            | 28,195       |
| September   | 25,169      | 2,538         | 365         | 46            | 28,118       |
| October     | 25,061      | 2,527         | 384         | 49            | 28,021       |