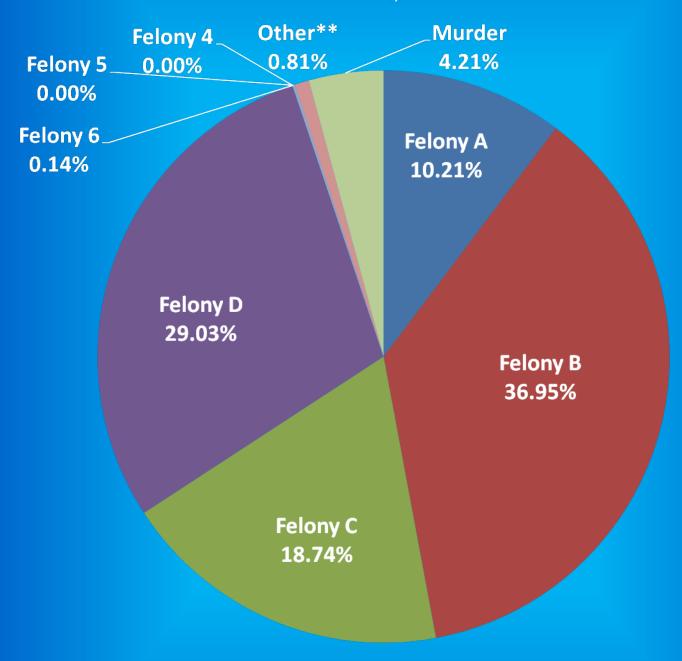

# Indiana Department of Correction Table 1 Offender Population & Vacancy Numbers, by Facility Security Level September 1, 2014

|                                                    | LEVEL   | 1              |            |               |          |          |
|----------------------------------------------------|---------|----------------|------------|---------------|----------|----------|
| Adult Male                                         |         |                |            |               |          |          |
|                                                    | August  | General        | Programs & | Segregation & |          |          |
|                                                    | Ending  | Population     | Treatment  | Infirmary     | Down     | Held     |
|                                                    | Count   | Vacancies      | Vacancies  | Vacancies     | Beds     | Beds     |
| Chain O'Lakes Correctional Facility                | 97      | 38             | 0          | 0             | 0        | 1        |
| Edinburgh Correctional Facility                    | 289     | 28             | 0          | 0             | 0        | 3        |
| Henryville Correctional Facility                   | 148     | 20             | 0          | 0             | 0        | 0        |
| Miami Correctional Facility                        | 183     | 21             | 0          | 0             | 0        | 0        |
| New Castle Level One (Contracted Beds)             | 200     | 3              | 0          | 0             | 0        | 1        |
| Pendleton Correctional Facility                    | 159     | 59             | 0          | 0             | 1        | 1        |
| Re-Entry Educational Facility                      | 365     | 33             | 20         | 0             | 2        | 0        |
| South Bend Community Re-Entry Facility             | 141     | 2              | 0          | 0             | 0        | 1        |
| Wabash Valley Correctional Facility                | 148     | 50             | 0          | 0             | 0        | 0        |
| Westville Correctional Facility                    | 318     | <u>52</u>      | <u>0</u>   | <u>0</u>      | 8        | <u>1</u> |
| Tota                                               | 1 2,048 | 306            | 20         | 0             | 11       | 8        |
| Adult Female                                       |         |                |            |               |          |          |
| Madison Correctional Facility                      | 634     | 28             | 0          | 0             | 0        | 0        |
| Jefferson Co. Re-Entry                             | 56      | 1              | <u>0</u>   | <u>0</u>      | <u>0</u> | 1        |
| Tota                                               | _       | $\frac{1}{29}$ | 0          | 0             | 0        | 1        |
|                                                    | LEVEL   | . 2            |            |               |          |          |
|                                                    | · ·     |                |            |               |          |          |
| Adult Male                                         |         |                |            |               |          |          |
| Branchville Correctional Facility                  | 1,450   | 29             | 3          | 3             | 0        | 0        |
| Indiana State Prison-Outside Facility              | 349     | 31             | 0          | 0             | 3        | 2        |
| New Castle Correctional Facility (Contracted Beds) | 2,395   | 16             | 3          | 8             | 0        | 9        |
| Plainfield Correctional Facility                   | 1,681   | 9              | 0          | 6             | 0        | 0        |
| Putnamville Correctional Facility                  | 2,485   | 13             | 0          | 6             | 0        | 0        |
| Short Term Offender Program (Contracted Beds)      | 847     | 19             | 0          | 0             | 0        | 2        |
| Westville Correctional Facility                    | 2,828   | <u>12</u>      | <u>3</u>   | <u>6</u>      | <u>6</u> | 31       |
| Tota                                               | 12,035  | 129            | 9          | 29            | 9        | 44       |
| Adult Female                                       |         |                |            |               |          |          |
| Rockville Correctional Facility                    | 1,236   | 21             | 5          | 7             | 0        | 0        |

Table 1 (Cont.

| LEVEL 3 |  |  |
|---------|--|--|
|         |  |  |
|         |  |  |

| Adult Male                                                                                                                                                                                            |        | Amount                                                  | General                                         | Duoguoma la                                  | Segmention &                                                                                                          |                                                |                                                |  |  |  |  |
|-------------------------------------------------------------------------------------------------------------------------------------------------------------------------------------------------------|--------|---------------------------------------------------------|-------------------------------------------------|----------------------------------------------|-----------------------------------------------------------------------------------------------------------------------|------------------------------------------------|------------------------------------------------|--|--|--|--|
| Correctional Industrial Facility Miami Correctional Facility New Castle Psychiatric Unit (Contracted Beds) Reception-Diagnostic Center                                                                | Total  | August Ending Count 1,421 2,969 118 574 5,082           | Population Vacancies 12 8 N/A 80 100            | Treatment Vacancies 0 2 8 0 10               | Segregation & Infirmary Vacancies  10 5 0 0 15                                                                        | <b>Down Beds</b> 2 0 1 41 44                   | Held<br>Beds<br>10<br>0<br>1<br><u>0</u><br>11 |  |  |  |  |
| Adult Female<br>Indiana Women's Prison                                                                                                                                                                |        | 612                                                     | 11                                              | 7                                            | 0                                                                                                                     | 0                                              | 1                                              |  |  |  |  |
|                                                                                                                                                                                                       |        | LEVEL                                                   | . 4                                             |                                              |                                                                                                                       |                                                |                                                |  |  |  |  |
|                                                                                                                                                                                                       |        |                                                         |                                                 |                                              |                                                                                                                       |                                                |                                                |  |  |  |  |
| Adult Male  Indiana State Prison New Castle Annex (Contracted Beds) Pendleton Correctional Facility Wabash Valley Correctional Facility                                                               | Total  | August Ending Count 1,995 463 1,528 1,703 5,689         | General Population Vacancies 0 14 4 6 24        | Programs & Treatment Vacancies 30 0 14 44 88 | Segregation &           Infirmary           Vacancies           28           0           27           13           68 | Down Beds 2 3 149 1 155                        | Held Beds 12 0 4 19 35                         |  |  |  |  |
|                                                                                                                                                                                                       | SECURE | CONFINE                                                 | MENT UNI                                        | ITS                                          |                                                                                                                       |                                                |                                                |  |  |  |  |
|                                                                                                                                                                                                       |        |                                                         |                                                 |                                              |                                                                                                                       |                                                |                                                |  |  |  |  |
| Adult Male Wabash Valley Correctional Facility Westville Control Unit                                                                                                                                 | Total  | 165<br>150<br>315                                       | N/A<br><u>N/A</u><br>0                          | 0<br><u>0</u><br><b>0</b>                    | 46<br>14<br><b>60</b>                                                                                                 | 3<br>1<br>4                                    | 2<br>0<br>2                                    |  |  |  |  |
| JAIL BED COUNT                                                                                                                                                                                        |        |                                                         |                                                 |                                              |                                                                                                                       |                                                |                                                |  |  |  |  |
| Adult Male<br>Adult Female                                                                                                                                                                            | Total  | 957<br><u>145</u><br><b>1,102</b>                       | N/A<br>N/A                                      | N/A<br>N/A                                   | N/A<br>N/A                                                                                                            | N/A<br>N/A                                     | N/A<br>N/A                                     |  |  |  |  |
|                                                                                                                                                                                                       | CO     | NTRACTE                                                 | ED BEDS                                         |                                              |                                                                                                                       |                                                |                                                |  |  |  |  |
| A July Mala                                                                                                                                                                                           |        |                                                         |                                                 |                                              |                                                                                                                       |                                                |                                                |  |  |  |  |
| Adult Male Bartholomew Co. Re-Entry Cass Co. Re-Entry Clark Co. Re-Entry                                                                                                                              |        | 12<br>2<br>3                                            | 13<br>0<br>22                                   | 0<br>0<br>0                                  | 0<br>0<br>0                                                                                                           | 0<br>8<br>0                                    | 0<br>0<br>0                                    |  |  |  |  |
| Duvall Center Marion Co. Re-Entry<br>Elkhart Co. Re-Entry                                                                                                                                             |        | 15<br>11                                                | 35<br>2                                         | 0                                            | 0                                                                                                                     | 0                                              | 0                                              |  |  |  |  |
| Hendricks Co. Re-Entry Lake Co. Re-Entry Liberty Hall Re-Entry Facility Tippecanoe County Re-Entry Vanderburgh Co. Re-Entry Vigo Co. Re-Entry Volunteers of America - Evansville Whitley Co. Re-Entry | Total  | 1<br>18<br>121<br>10<br>0<br>5<br>25<br><u>6</u><br>229 | 14<br>2<br>13<br>10<br>20<br>5<br>5<br>4<br>145 | 0<br>0<br>0<br>0<br>0<br>0<br>0<br>0         | 0<br>0<br>0<br>0<br>0<br>0<br>0<br>0                                                                                  | 0<br>0<br>0<br>0<br>0<br>0<br>0<br>0<br>0<br>0 | 0<br>0<br>1<br>0<br>0<br>0<br>0<br>0<br>0      |  |  |  |  |
| Adult Female Cass Co. Re-Entry Craine House Elkhart Co. Re-Entry Liberty Hall Re-Entry Facility Volunteers of America - Evansville Whitley Co. Re-Entry                                               | Total  | 0<br>20<br>0<br>87<br>9<br><u>1</u><br>117              | 0<br>0<br>7<br>13<br>11<br>4<br>35              | 0<br>0<br>0<br>0<br>0<br>0<br>0              | 0<br>0<br>0<br>0<br>0<br>0                                                                                            | 1<br>0<br>0<br>0<br>0<br>0<br>0                | 0<br>0<br>0<br>0<br>0<br>0<br>0                |  |  |  |  |

|                                                                                 | TOTAI                     | LS                                 |                                      |                                         |              |              |
|---------------------------------------------------------------------------------|---------------------------|------------------------------------|--------------------------------------|-----------------------------------------|--------------|--------------|
|                                                                                 | August<br>Ending<br>Count | General<br>Population<br>Vacancies | Programs &<br>Treatment<br>Vacancies | Segregation &<br>Infirmary<br>Vacancies | Down<br>Beds | Held<br>Beds |
| GRAND TOTAL FOR ALL ADULT MALES (Includes Jail Bed Count and Contracted Beds)   | 26,355                    | 704                                | 127                                  | 172                                     | 231          | 101          |
| TOTAL FOR ADULT MALES IDOC FACILITIES ONLY                                      | 25,169                    | 559                                | 127                                  | 172                                     | 223          | 100          |
| GRAND TOTAL FOR ALL ADULT FEMALES (Includes Jail Bed Count and Contracted Beds) | 2,800                     | 96                                 | 12                                   | 7                                       | 1            | 2            |
| TOTAL FOR ADULT FEMALES IDOC FACILITIES ONLY                                    | 2,538                     | 61                                 | 12                                   | 7                                       | 0            | 2            |
| TOTAL FOR JUVENILE MALES                                                        | 365                       | 338                                | 0                                    | 39                                      | 0            | 14           |
| TOTAL FOR JUVENILE FEMALES                                                      | 46                        | 110                                | 0                                    | 16                                      | 0            | 0            |
| GRAND TOTAL FOR THE DEPARTMENT (Includes Jail Bed Count and Contracted Beds)    | 29,566                    | 1,248                              | 139                                  | 234                                     | 232          | 117          |
| GRAND TOTAL FOR THE DEPARTMENT (Excludes Jail Bed Count and Contracted Beds)    | 28,118                    | 1,068                              | 139                                  | 234                                     | 223          | 116          |