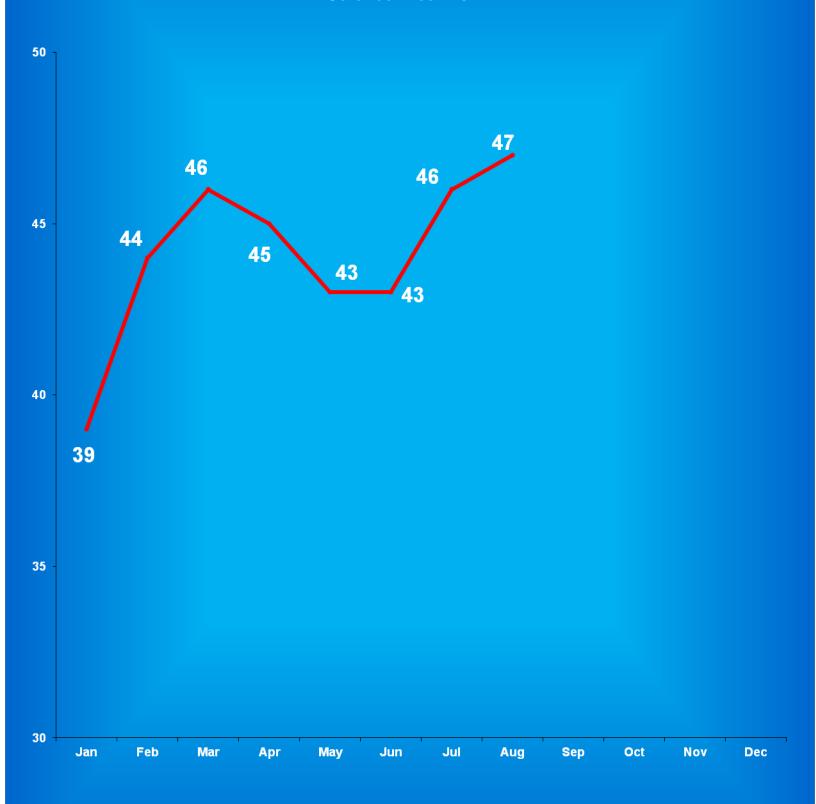

## Juvenile Male

|                                                | August      |             |             |        |             |  |  |  |  |  |
|------------------------------------------------|-------------|-------------|-------------|--------|-------------|--|--|--|--|--|
|                                                | July        | August      | Adjusted    | August |             |  |  |  |  |  |
|                                                | Operational | Operational | Operational | Ending | Percent +/- |  |  |  |  |  |
|                                                | Capacity    | Capacity    | Capacity*   | Count  | Capacity    |  |  |  |  |  |
| Camp Summit                                    | 95          | 95          | 91          | 69     | -24%        |  |  |  |  |  |
| Logansport Juvenile Intake/Diagnostic Facility | 92          | 92          | 88          | 38     | -57%        |  |  |  |  |  |
| North Central Juvenile Correctional Facility   | 174         | 174         | 174         | 109    | -37%        |  |  |  |  |  |
| Pendleton Juvenile Correctional Facility       | <u>391</u>  | <u>391</u>  | 350         | 149    | <u>-57%</u> |  |  |  |  |  |
| Total                                          | 752         | 752         | 703         | 365    | -48%        |  |  |  |  |  |
| Juvenile Female                                |             |             |             |        |             |  |  |  |  |  |
| Madison Juvenile Correctional Facility         | 172         | 172         | 156         | 46     | -71%        |  |  |  |  |  |