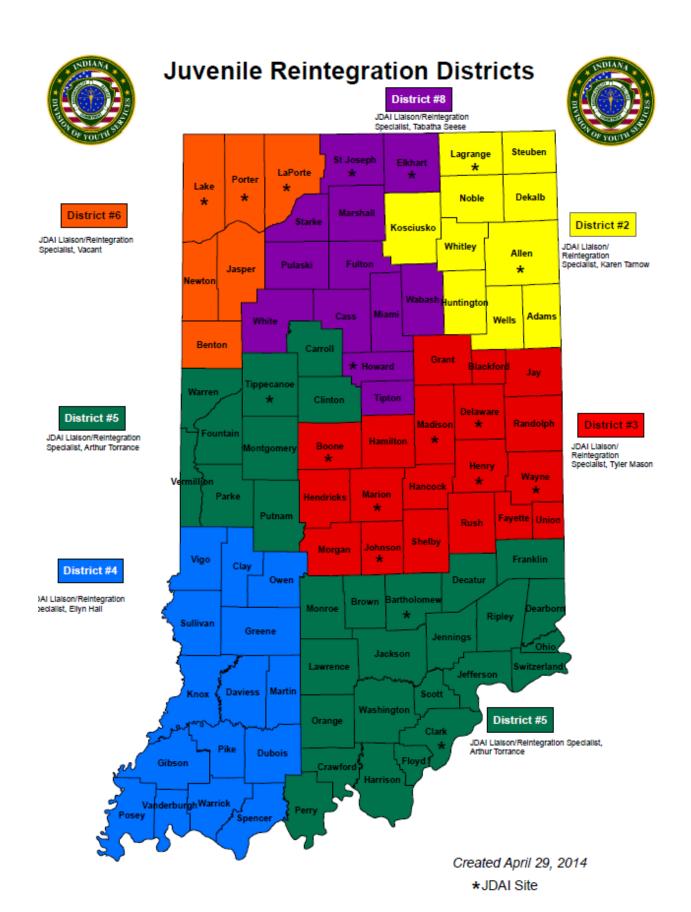

## **Executive Summary**

Beginning May, 2014, the IDOC Offender Population Statistical Report includes the addition of *Table 20* which reports juvenile parole within the newly implemented *Reintegration Districts*. Below are details concerning this new initiative:

The Division of Youth Services implemented six (6) new positions in April 2014. The JDAI Liaison/Reintegration Specialist works in a specific region of the state (see attached map). They will maintain a caseload of youth released from IDOC onto community supervision (parole) to assist with the coordination of re-entry services aimed at successful transition back into the community. The JDAI Liaison/Reintegration Specialist is a critical position for the success of the Indiana JDAI Statewide Expansion initiative, specifically related to deep-end system reform. The JDAI Liaison/Reintegration Specialist is responsible for working directly with local juvenile justice agencies, court representatives, and community corrections agents to assist in diverting youth from commitment to the Indiana Department of Correction.