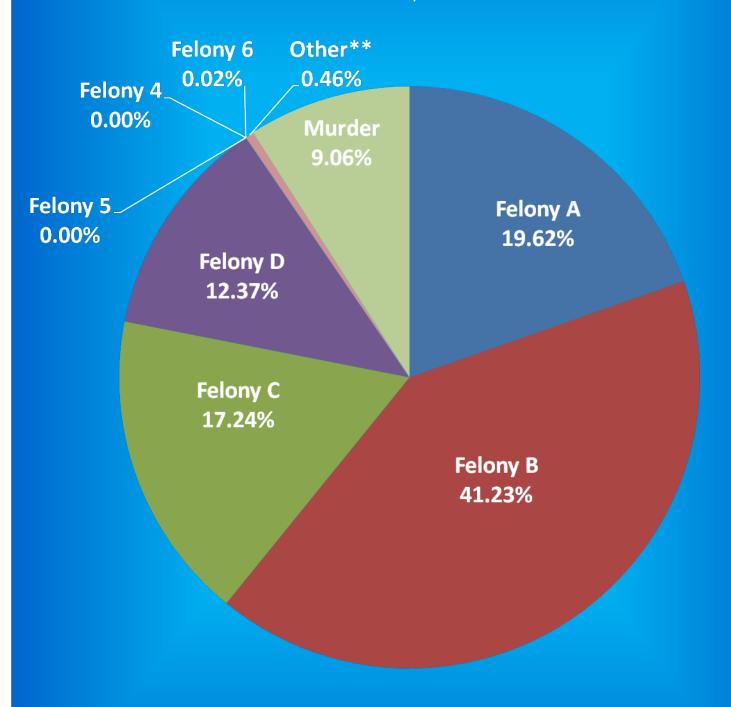

|

**Graph A** 

Female Population by Most Serious Offense Felony Level\*

September 01, 2014 N = 2,800



<sup>·</sup> Includes Offenders Held in County Jails and Contracted Beds

<sup>\*\*</sup> Other includes Safekeepers, Predispositions, Habitual Offenders, Misdemeanants, and Unknowns

Graph B



Graph C

## Adult Females Held in County Jails August 2014



- Offenders held in county jails are newly sentenced offenders with completed court documents who are awaiting transfer to a DOC facility.
- Jail counts are a dynamic number that are affected by a variety of factors, including; sentencing trends, available DOC beds, and intake process completion.

**Graph D** 

Male Population by Most Serious Offense Felony Level\*

September 01, 2014 N = 26,355



<sup>•</sup> Includes Offenders Held in County Jails and Contracted Beds

<sup>\*\*</sup> Other includes Safekeepers, Predispositions, Habitual Offenders, Misdemeanants, and Unknowns

Graph E

Average Daily Adult Male Offender Populations
Calendar Year 2014



Graph F

## Adult Males Held in County Jails August 2014



- Offenders held in county jails are newly sentenced offenders with completed court documents who are awaiting transfer to a DOC facility.
- Jail counts are a dynamic number that are affected by a variety of factors, including; sentencing trends, available DOC beds, and intake process completion.



## Juvenile Offender Statistics



## Indiana Department Of Correction Table 13 Monthly Facility Admissions and Releases

#### tonting Facinity Admissions and Relea

#### Juven