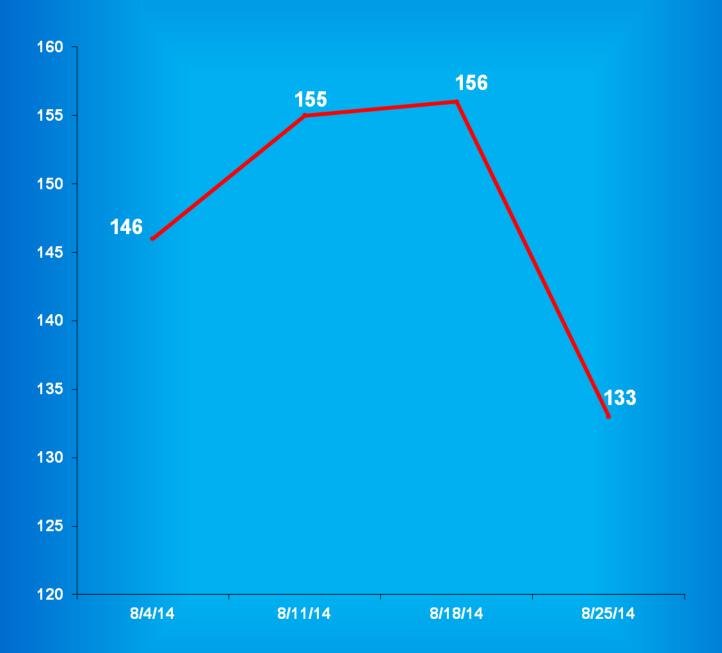

|

**Graph A** 

Female Population by Most Serious Offense Felony Level\*

September 01, 2014 N = 2,800



<sup>·</sup> Includes Offenders Held in County Jails and Contracted Beds

<sup>\*\*</sup> Other includes Safekeepers, Predispositions, Habitual Offenders, Misdemeanants, and Unknowns

Graph B



Graph C

## Adult Females Held in County Jails August 2014



- Offenders held in county jails are newly sentenced offenders with completed court documents who are awaiting transfer to a DOC facility.
- Jail counts are a dynamic number that are affected by a variety of factors, including; sentencing trends, available DOC beds, and intake process completion.

**Graph D** 

Male Population by Most Serious Offense Felony Level\*

September 01, 2014 N = 26,355



<sup>•</sup> Includes Offenders Held in County Jails and Contracted Beds

<sup>\*\*</sup> Other includes Safekeepers, Predispositions, Habitual Offenders, Misdemeanants, and Unknowns

Graph E

Average Daily Adult Male Offender Populations
Calendar Year 2014



Graph F

## Adult Males Held in County Jails August 2014



- Offenders held in county jails are newly sentenced offenders with complet