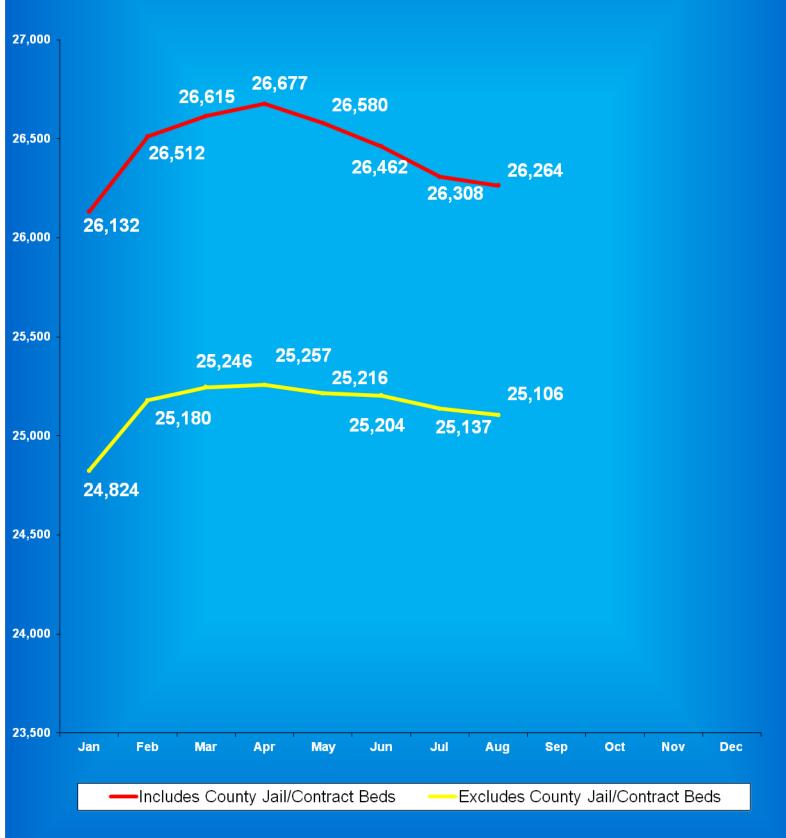

Indiana Department of Correction

Table 3

Facility Population on the First Day of Each Month
(Excludes County Jail "Back-ups" & Contracted Beds)

|             | Adult       | Adult         | Juvenile    | Juvenile      |              |
|-------------|-------------|---------------|-------------|---------------|--------------|
| <u>2013</u> | <b>Male</b> | <b>Female</b> | <b>Male</b> | <b>Female</b> | <b>Total</b> |
| January     | 24,828      | 2,299         | 449         | 48            | 27,624       |
| February    | 24,923      | 2,329         | 462         | 55            | 27,769       |
| March       | 24,969      | 2,344         | 450         | 59            | 27,822       |
| April       | 25,108      | 2,425         | 471         | 62            | 28,066       |
| May         | 25,165      | 2,417         | 434         | 54            | 28,070       |
| June        | 25,307      | 2,404         | 453         | 58            | 28,222       |
| July        | 25,270      | 2,426         | 443         | 56            | 28,195       |
| August      | 25,257      | 2,405         | 442         | 53            | 28,157       |
| September   | 25,406      | 2,435         | 429         | 58            | 28,328       |
| October     | 25,312      | 2,408         | 387         | 58            | 28,165       |
| November    | 25,233      | 2,395         | 402         | 53            | 28,083       |
| December    | 25,223      | 2,453         | 402         | 43            | 28,121       |

| Adult       | Adult                                                        | Juvenile                                                                                           | Juvenile                                                                                                                       |                                                                                                                                                      |
|-------------|--------------------------------------------------------------|----------------------------------------------------------------------------------------------------|--------------------------------------------------------------------------------------------------------------------------------|------------------------------------------------------------------------------------------------------------------------------------------------------|
| <b>Male</b> | <b>Female</b>                                                | <b>Male</b>                                                                                        | <b>Female</b>                                                                                                                  | <b>Total</b>                                                                                                                                         |
| 25,303      | 2,455                                                        | 377                                                                                                | 36                                                                                                                             | 28,171                                                                                                                                               |
| 25,208      | 2,418                                                        | 396                                                                                                | 41                                                                                                                             | 28,063                                                                                                                                               |
| 25,249      | 2,460                                                        | 415                                                                                                | 45                                                                                                                             | 28,169                                                                                                                                               |
| 25,138      | 2,461                                                        | 371                                                                                                | 40                                                                                                                             | 28,010                                                                                                                                               |
| 25,375      | 2,524                                                        | 370                                                                                                | 44                                                                                                                             | 28,313                                                                                                                                               |
| 25,254      | 2,551                                                        | 372                                                                                                | 43                                                                                                                             | 28,220                                                                                                                                               |
| 25,185      | 2,538                                                        | 374                                                                                                | 44                                                                                                                             | 28,141                                                                                                                                               |
| 25,264      | 2,522                                                        | 365                                                                                                | 44                                                                                                                             | 28,195                                                                                                                                               |
| 25,169      | 2,538                                                        | 365                                                                                                | 46                                                                                                                             | 28,118                                                                                                                                               |
|             | Male 25,303 25,208 25,249 25,138 25,375 25,254 25,185 25,264 | MaleFemale25,3032,45525,2082,41825,2492,46025,1382,46125,3752,52425,2542,55125,1852,53825,2642,522 | MaleFemaleMale25,3032,45537725,2082,41839625,2492,46041525,1382,46137125,3752,52437025,2542,55137225,1852,53837425,2642,522365 | MaleFemaleMaleFemale25,3032,4553773625,2082,4183964125,2492,4604154525,1382,4613714025,3752,5243704425,2542,5513724325,1852,5383744425,2642,52236544 |