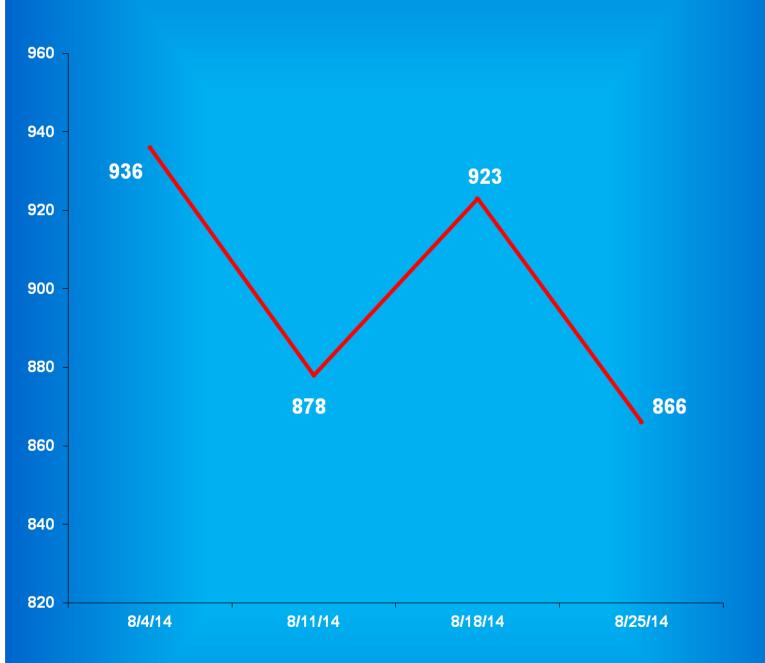

owns

Graph B



Graph C

## Adult Females Held in County Jails August 2014



- Offenders held in county jails are newly sentenced offenders with completed court documents who are awaiting transfer to a DOC facility.
- Jail counts are a dynamic number that are affected by a variety of factors, including; sentencing trends, available DOC beds, and intake process completion.

**Graph D** 

Male Population by Most Serious Offense Felony Level\*

September 01, 2014 N = 26,355



<sup>•</sup> Includes Offenders Held in County Jails and Contracted Beds

<sup>\*\*</sup> Other includes Safekeepers, Predispositions, Habitual Offenders, Misdemeanants, and Unknowns

Graph E

Average Daily Adult Male Offender Populations
Calendar Year 2014



Graph F

## Adult Males Held in County Jails August 2014



- Offenders held in county jails are newly sentenced offenders with completed court documents who are awaiting transfer to a DOC facility.
- Jail counts are a dynamic number that are affected by a variety of factors, including; sentencing trends, available DOC beds, and intake process completion.



## Juvenile Offender Statistics



## Indiana Department Of Correction Table 13 Monthly Facility Admissions and Releases

#### tonting Facinity Admissions and Relea

#### Juvenile Offenders August 2014

|                         | Admis                   | ssions of All Juver              | ile Males               | ]                               |
|-------------------------|-------------------------|----------------------------------|-------------------------|-------------------------------