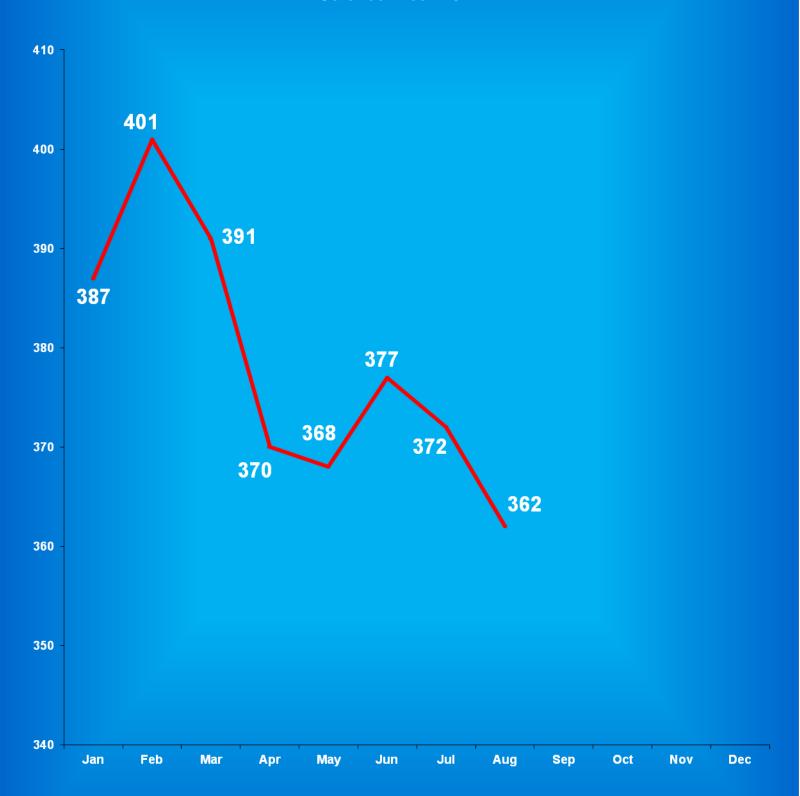

| Adult       | Adult                                                        | Juvenile                                                                                           | Juvenile                                                                                                                       |                                                                                                                                                      |
|-------------|--------------------------------------------------------------|----------------------------------------------------------------------------------------------------|--------------------------------------------------------------------------------------------------------------------------------|------------------------------------------------------------------------------------------------------------------------------------------------------|
| <b>Male</b> | <b>Female</b>                                                | <b>Male</b>                                                                                        | <b>Female</b>                                                                                                                  | <b>Total</b>                                                                                                                                         |
| 25,303      | 2,455                                                        | 377                                                                                                | 36                                                                                                                             | 28,171                                                                                                                                               |
| 25,208      | 2,418                                                        | 396                                                                                                | 41                                                                                                                             | 28,063                                                                                                                                               |
| 25,249      | 2,460                                                        | 415                                                                                                | 45                                                                                                                             | 28,169                                                                                                                                               |
| 25,138      | 2,461                                                        | 371                                                                                                | 40                                                                                                                             | 28,010                                                                                                                                               |
| 25,375      | 2,524                                                        | 370                                                                                                | 44                                                                                                                             | 28,313                                                                                                                                               |
| 25,254      | 2,551                                                        | 372                                                                                                | 43                                                                                                                             | 28,220                                                                                                                                               |
| 25,185      | 2,538                                                        | 374                                                                                                | 44                                                                                                                             | 28,141                                                                                                                                               |
| 25,264      | 2,522                                                        | 365                                                                                                | 44                                                                                                                             | 28,195                                                                                                                                               |
| 25,169      | 2,538                                                        | 365                                                                                                | 46                                                                                                                             | 28,118                                                                                                                                               |
|             | Male 25,303 25,208 25,249 25,138 25,375 25,254 25,185 25,264 | MaleFemale25,3032,45525,2082,41825,2492,46025,1382,46125,3752,52425,2542,55125,1852,53825,2642,522 | MaleFemaleMale25,3032,45537725,2082,41839625,2492,46041525,1382,46137125,3752,52437025,2542,55137225,1852,53837425,2642,522365 | MaleFemaleMaleFemale25,3032,4553773625,2082,4183964125,2492,4604154525,1382,4613714025,3752,5243704425,2542,5513724325,1852,5383744425,2642,52236544 |