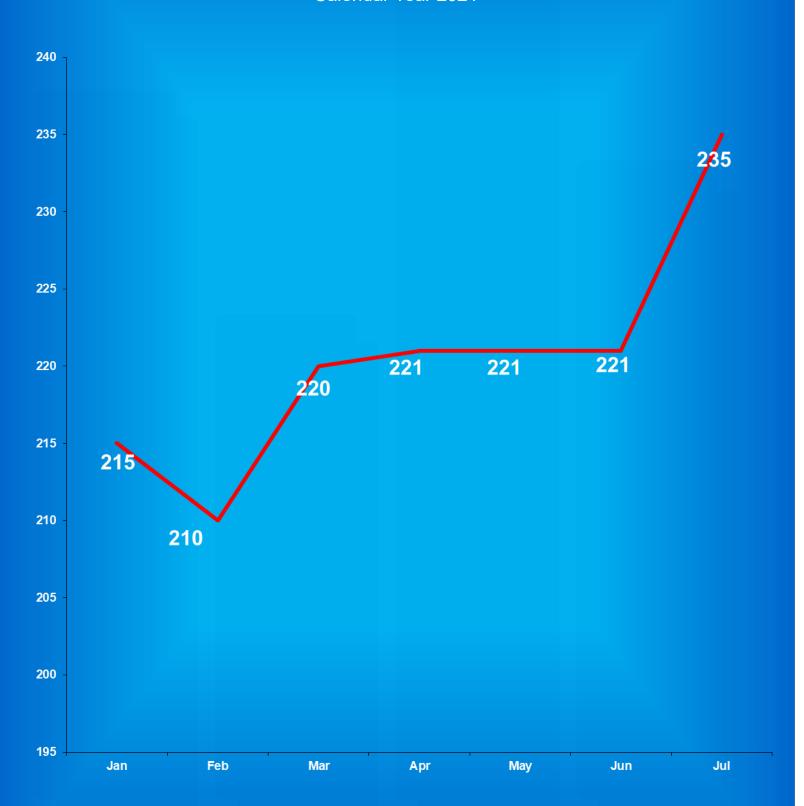

#### **Total Parole Population on the First Day of Each Month**

|                    |             | Indiana Parolees | (           | Other Jurisdiction |              |  |  |  |  |  |
|--------------------|-------------|------------------|-------------|--------------------|--------------|--|--|--|--|--|
|                    | Adult       | Adult            | Adult       | Adult              | _            |  |  |  |  |  |
| Calendar Year 2021 | <b>Male</b> | <b>Female</b>    | <b>Male</b> | <u>Female</u>      | <b>Total</b> |  |  |  |  |  |
| January            | 5,531       | 617              | 491         | 63                 | 6,702        |  |  |  |  |  |
| Febuary            | 5,542       | 603              | 500         | 65                 | 6,710        |  |  |  |  |  |
| March              | 5,475       | 593              | 502         | 63                 | 6,633        |  |  |  |  |  |
| April              | 5,422       | 583              | 514         | 65                 | 6,584        |  |  |  |  |  |
| May                | 5,377       | 580              | 532         | 68                 | 6,557        |  |  |  |  |  |
| June               | 5,329       | 567              | 562         | 63                 | 6,521        |  |  |  |  |  |
| July               | 5,264       | 550              | 580         | 66                 | 6,460        |  |  |  |  |  |