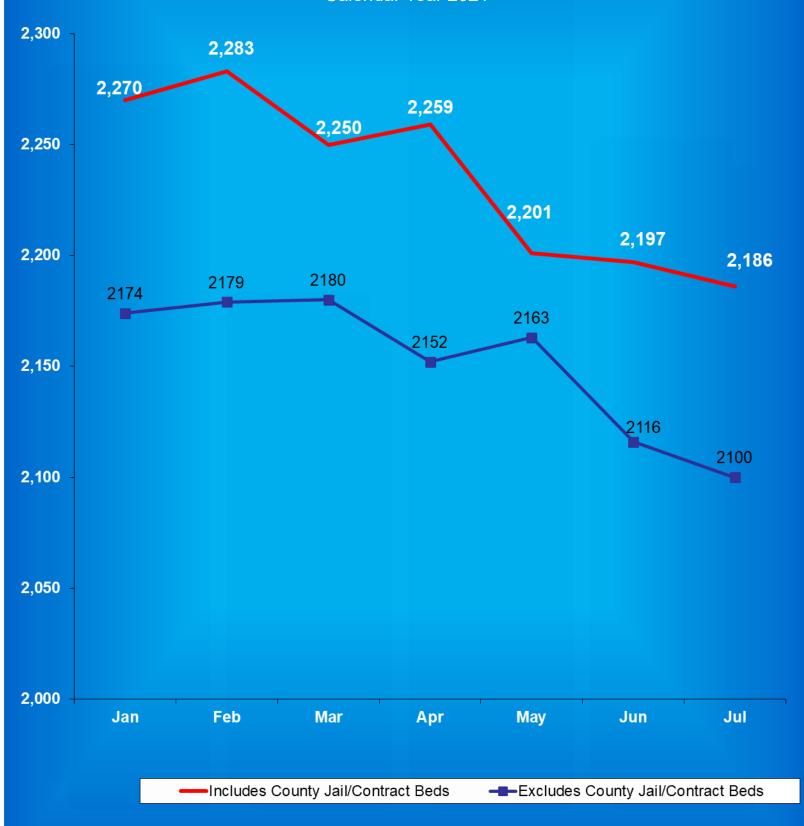

Indiana Department of Correction

Table 3

Facility Population on the First Day of Each Month
(Excludes County Jail "Back-ups" & Contracted Beds)

|             | Adult       | Adult         | Juvenile    | Juvenile      |              |
|-------------|-------------|---------------|-------------|---------------|--------------|
| <u>2020</u> | <u>Male</u> | <b>Female</b> | <b>Male</b> | <b>Female</b> | <b>Total</b> |
| January     | 24,294      | 2,569         | 325         | 25            | 27,213       |
| February    | 24,238      | 2,544         | 342         | 21            | 27,145       |
| March       | 24,253      | 2,540         | 349         | 23            | 27,165       |
| April       | 24,294      | 2,553         | 350         | 24            | 27,221       |
| May         | 23,844      | 2,502         | 348         | 27            | 26,721       |
| June        | 23,328      | 2,472         | 347         | 29            | 26,176       |
| July        | 22,895      | 2,412         | 309         | 26            | 25,642       |
| August      | 22,560      | 2,341         | 294         | 28            | 25,223       |
| September   | 22,174      | 2,282         | 272         | 26            | 24,754       |
| October     | 22,009      | 2,231         | 266         | 28            | 24,534       |
| November    | 21,809      | 2,264         | 231         | 32            | 24,336       |
| December    | 21,685      | 2,221         | 230         | 36            | 24,172       |
|             | Adult       | Adult         | Juvenile    | Juvenile      |              |
| <u>2021</u> | <b>Male</b> | <b>Female</b> | <b>Male</b> | <b>Female</b> | <b>Total</b> |
| January     | 21,465      | 2,161         | 223         | 36            | 23,885       |
| February    | 21,448      | 2,197         | 207         | 37            | 23,889       |
| March       | 21,442      | 2,176         | 208         | 36            | 23,862       |
| April       | 21,472      | 2,179         | 223         | 34            | 23,908       |
| May         | 21,310      | 2,127         | 222         | 30            | 23,689       |
| June        | 21,278      | 2,123         | 230         | 32            | 23,663       |
| July        | 21,234      | 2,120         | 228         | 33            | 23,615       |
| August      | 21,234      | 2,094         | 235         | 32            | 23,595       |