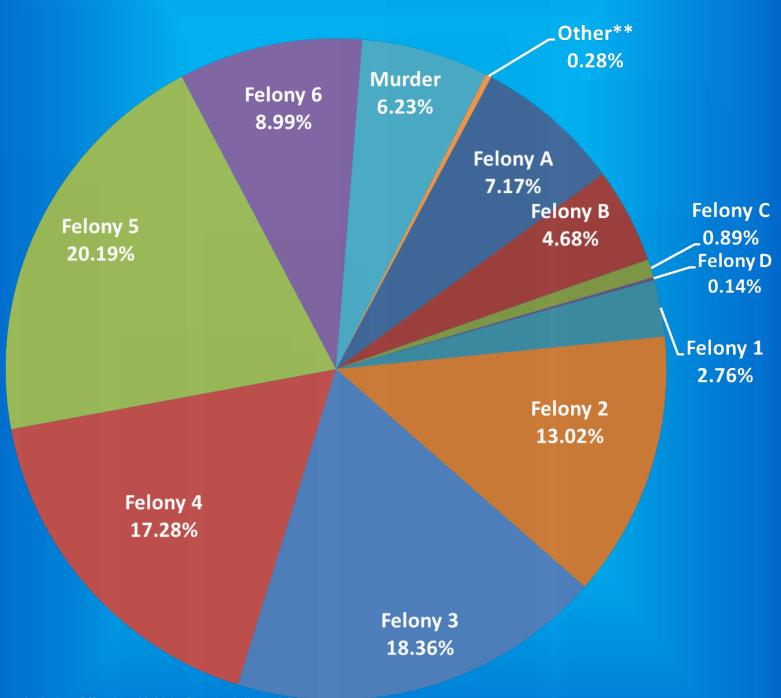

#### Indiana Department of Correction Table 6 New Admissions by County of Commitment - Adult Offenders

July 2021

|                 |        |    |    |    |    | E  | lony L | arral |    |    |    |        |        | July 2021                               |        |    |    |    |    | Eal | ony Lev | ral |     |     |    |        |        |
|-----------------|--------|----|----|----|----|----|--------|-------|----|----|----|--------|--------|-----------------------------------------|--------|----|----|----|----|-----|---------|-----|-----|-----|----|--------|--------|
| Country         | Murder | FA | FB | FC | FD | F1 | F2     | F3    | F4 | F5 | F6 | Other* | Total  | County                                  | Murder | FA | FB | FC | FD | F1  | F2      | F3  | F4  | F5  | F6 | Other* | Total  |
| County<br>Adams | 0      | 0  | 0  | 0  | 0  | 0  | 0      | 1     | 1  | 0  | 0  | 0      | 2      | Madison                                 | 1      | 1  | 1  | 0  | 0  | 0   | 1       | 4   | 3   | 10  | 14 | 0      | 35     |
| Allen           | 3      | 0  | 1  | 0  | 2  | 0  | 2      | 12    | 8  | 23 | 13 | 0      | 64     | Marion                                  | 4      | 0  | 5  | 0  | 0  | 0   | 9       | 16  | 29  | 30  | 1  | 0      | 94     |
| Bartholomew     | 0      | 0  | 0  | 0  | 0  | 0  | 0      | 0     | 1  | 3  | 2  | 0      | 6      | Marshall                                | 1      | 0  | 1  | 0  | 0  | 0   | 1       | 2   | 2   | 3   | 0  | 0      | 10     |
| Benton          | 0      | 0  | 0  | 0  | 0  | 0  | 0      | 0     | 0  | 0  | 0  | 0      | 0      | Martin                                  | 0      | 0  | 0  | 0  | 0  | 0   | 0       | 0   | 0   | 0   | 1  | 0      | 10     |
| Blackford       | 0      | 0  | 0  | 0  | 0  | 0  | 0      | 0     | 0  | 0  | 0  | 0      | 0      | Miami                                   | 0      | 0  | 0  | 0  | 0  | 0   | 0       | 0   | 0   | 1   | 0  | 0      | 1      |
|                 | 0      |    |    | 0  | 0  | 1  | 0      |       | 0  | 2  | 0  | 0      |        |                                         | 1      | 0  | 0  | 0  | 0  |     | 1       | 1   | 1   | 1   | 0  |        |        |
| Boone           | 0      | 0  | 0  | 0  | 0  | 0  | 0      | 2     | 1  | 0  | 0  | 0      | 5<br>1 | Monroe                                  | 0      | 0  | 0  | 0  | 0  | 0   | 0       | 1   | 1   | 1   | 2  | 0      | 5<br>5 |
| Brown           |        | 0  |    | -  |    | 0  |        | 0     | 1  | -  | -  | 0      | 0      | Montgomery                              | 0      | -  | 0  | -  | -  |     | -       | 0   | 1   | 1   | _  | -      |        |
| Carroll         | 0      | -  | 0  | 0  | 0  | -  | 0      |       | 0  | 0  | 0  |        |        | Morgan                                  | 0      | 0  | -  | 0  | 0  | 0   | 0       |     | 0   | 1   | 0  | 0      | 1      |
| Cass            | 0      | 0  | 0  | 0  | 0  | 0  | 1      | 2     | 0  | 2  | 0  | 0      | 3      | Newton                                  | 0      | 0  | 0  | 0  | 0  | 0   | 0       | 0   | 1   | 1   | 1  | 0      | 3      |
| Clark           | 0      | 1  | 0  | 0  | 0  | 0  | 2      | 0     | 0  | 0  | 0  | 0      | 3      | Noble                                   | 0      | 0  | 1  | 0  | 0  | 0   | 1       | 0   | 0   | 2   | 1  | 0      | 5      |
| Clay            | 0      | 0  | 0  | 0  | 0  | 0  | 0      | 0     | 2  | 0  | 0  | 0      | 2      | Ohio                                    | 0      | 0  | 0  | 0  | 0  | 0   | 0       | 1   | 0   | 0   | 0  | 0      | 1      |
| Clinton         | 0      | 0  | 0  | 0  | 0  | 0  | 1      | 0     | 2  | 1  | 0  | 0      | 4      | Orange                                  | 0      | 0  | 0  | 0  | 0  | 1   | 1       | 0   | 1   | 0   | 0  | 0      | 3      |
| Crawford        | 0      | 0  | 0  | 0  | 0  | 0  | 0      | 0     | 0  | 1  | 0  | 0      | 1      | Owen                                    | 0      | 0  | 0  | 0  | 0  | 0   | 0       | 0   | 1   | 1   | 0  | 0      | 2      |
| Daviess         | 0      | 0  | 0  | 0  | 0  | 0  | 1      | 0     | 2  | 0  | 0  | 0      | 3      | Parke                                   | 0      | 0  | 0  | 0  | 0  | 0   | 0       | 0   | 1   | 1   | 0  | 0      | 2      |
| Dearborn        | 0      | 0  | 3  | 1  | 0  | 0  | 0      | 0     | 2  | 3  | 1  | 0      | 10     | Perry                                   | 0      | 0  | 0  | 0  | 0  | 0   | 0       | 0   | 0   | 0   | 0  | 0      | 0      |
| Decatur         | 0      | 0  | 1  | 0  | 0  | 0  | 1      | 0     | 0  | 0  | 3  | 0      | 5      | Pike                                    | 0      | 0  | 0  | 0  | 0  | 1   | 0       | 0   | 1   | 1   | 1  | 0      | 4      |
| DeKalb          | 0      | 0  | 0  | 0  | 0  | 0  | 0      | 0     | 1  | 1  | 0  | 0      | 2      | Porter                                  | 0      | 0  | 0  | 0  | 0  | 0   | 1       | 0   | 2   | 0   | 1  | 0      | 4      |
| Delaware        | 1      | 0  | 1  | 0  | 0  | 0  | 2      | 0     | 0  | 3  | 0  | 0      | 7      | Posey                                   | 0      | 0  | 0  | 0  | 0  | 0   | 0       | 1   | 0   | 0   | 0  | 0      | 1      |
| Dubois          | 0      | 0  | 0  | 0  | 0  | 0  | 0      | 0     | 0  | 1  | 0  | 0      | 1      | Pulaski                                 | 0      | 0  | 0  | 0  | 0  | 0   | 0       | 0   | 0   | 1   | 0  | 0      | 1      |
| Elkhart         | 1      | 2  | 3  | 0  | 0  | 4  | 1      | 1     | 6  | 7  | 4  | 0      | 29     | Putnam                                  | 0      | 0  | 0  | 0  | 0  | 0   | 0       | 0   | 0   | 0   | 0  | 0      | 0      |
| Fayette         | 0      | 0  | 0  | 0  | 0  | 0  | 0      | 0     | 0  | 4  | 1  | 0      | 5      | Randolph                                | 0      | 0  | 0  | 0  | 0  | 0   | 0       | 0   | 1   | 1   | 0  | 0      | 2      |
| Floyd           | 0      | 0  | 0  | 0  | 0  | 0  | 0      | 0     | 0  | 0  | 0  | 0      | 0      | Ripley                                  | 0      | 0  | 0  | 0  | 0  | 0   | 0       | 0   | 0   | 3   | 2  | 1      | 6      |
| Fountain        | 0      | 0  | 0  | 0  | 0  | 0  | 0      | 0     | 0  | 0  | 1  | 0      | 1      | Rush                                    | 0      | 0  | 0  | 0  | 0  | 0   | 0       | 0   | 2   | 3   | 2  | 0      | 7      |
| Franklin        | 0      | 0  | 0  | 0  | 0  | 0  | 0      | 0     | 1  | 1  | 0  | 0      | 2      | St. Joseph                              | 0      | 0  | 0  | 0  | 0  | 0   | 1       | 0   | 2   | 3   | 4  | 0      | 10     |
| Fulton          | 0      | 0  | 1  | 0  | 0  | 1  | 0      | 0     | 0  | 0  | 0  | 0      | 2      | Scott                                   | 0      | 0  | 0  | 0  | 0  | 0   | 0       | 1   | 1   | 2   | 1  | 0      | 5      |
| Gibson          | 0      | 0  | 0  | 0  | 0  | 0  | 0      | 0     | 1  | 1  | 0  | 0      | 2      | Shelby                                  | 0      | 0  | 0  | 0  | 0  | 0   | 0       | 1   | 1   | 1   | 1  | 0      | 4      |
| Grant           | 1      | 0  | 0  | 0  | 0  | 0  | 0      | 1     | 2  | 6  | 0  | 0      | 10     | Spencer                                 | 0      | 0  | 0  | 0  | 0  | 0   | 0       | 0   | 0   | 0   | 0  | 0      | 0      |
| C               | 0      | 0  | 0  | 0  | 0  | 0  | 0      | 0     | 2  | 1  | 0  | 0      | 3      | Starke                                  | 0      | 0  | 0  | 0  | 0  | 0   | 0       | 1   | 0   | 0   | 0  | 0      | 1      |
| Greene          | 0      | 0  | 0  | 0  | 0  | 1  | 1      | 6     | 3  | 5  | 0  | 0      | 16     |                                         | 0      | 0  | 0  | 0  | 0  | 0   | 0       | 0   | 0   | 0   | 0  | 0      | 0      |
| Hamilton        | U      | U  | U  | U  | U  | 1  | 1      | 0     | 3  | 3  | U  | U      |        | Steuben                                 | U      | U  | U  | U  | -  | U   | U       | U   | U   | U   | U  | U      | U      |
| Hancock         | 0      | 0  | 0  | 0  | 0  | 0  | 0      | 0     | 1  | 1  | 0  | 0      | 2      | Sullivan                                | 0      | 0  | 0  | 0  | 0  | 0   | 0       | 1   | 1   | 4   | 0  | 0      | 6      |
| Harrison        | 0      | 0  | 0  | 0  | 0  | 0  | 0      | 0     | 0  | 0  | 0  | 0      | 0      | Switzerland                             | 0      | 0  | 0  | 0  | 0  | 0   | 0       | 0   | 0   | 0   | 0  | 0      | 0      |
| Hendricks       | 0      | 0  | 0  | 0  | 0  | 0  | 1      | 1     | 0  | 3  | 0  | 0      | 5      | Tippecanoe                              | 1      | 0  | 0  | 0  | 0  | 0   | 0       | 1   | 0   | 8   | 2  | 0      | 12     |
| Henry           | 0      | 0  | 0  | 0  | 0  | 1  | 0      | 1     | 2  | 7  | 2  | 0      | 13     | Tipton                                  | 0      | 0  | 0  | 0  | 0  | 0   | 0       | 0   | 0   | 0   | 0  | 0      | 0      |
| Howard          | 0      | 0  | 0  | 0  | 0  | 0  | 0      | 1     | 2  | 1  | 2  | 0      | 6      | Union                                   | 0      | 0  | 0  | 0  | 0  | 0   | 0       | 0   | 0   | 0   | 0  | 0      | 0      |
| Huntington      | 0      | 0  | 0  | 0  | 0  | 0  | 1      | 0     | 1  | 1  | 0  | 0      | 3      | Vanderburgh                             | 1      | 0  | 0  | 0  | 0  | 0   | 2       | 2   | 0   | 9   | 3  | 0      | 17     |
| Jackson         | 0      | 0  | 0  | 0  | 0  | 0  | 0      | 0     | 0  | 1  | 0  | 0      | 1      | Vermillion                              | 0      | 0  | 0  | 0  | 0  | 0   | 0       | 1   | 0   | 1   | 1  | 0      | 3      |
| Jasper          | 0      | 0  | 0  | 0  | 0  | 0  | 0      | 0     | 1  | 0  | 0  | 0      | 1      | Vigo                                    | 0      | 0  | 0  | 0  | 0  | 0   | 2       | 1   | 2   | 1   | 0  | 0      | 6      |
| Jay             |        |    |    |    |    |    |        |       |    |    |    |        |        | Wabash                                  | -      |    |    |    |    |     |         |     |     |     |    |        |        |
| <b>u</b> ,      | 0      | 0  | 0  | 0  | 0  | 0  | 0      | 2     | 0  | 2  | 0  | 0      | 4      | *************************************** | 0      | 0  | 0  | 0  | 0  | 0   | 0       | 0   | 3   | 1   | 3  | 0      | 7      |
| Jefferson       | 0      | 0  | 0  | 0  | 0  | 0  | 0      | 2     | 2  | 3  | 1  | 0      | 8      | Warren                                  | 0      | 0  | 0  | 0  | 0  | 0   | 0       | 0   | 0   | 1   | 0  | 0      | 1      |
| Jennings        | 0      | 0  | 0  | 0  | 0  | 0  | 0      | 0     | 1  | 1  | 0  | 0      | 2      | Warrick                                 | 0      | 0  | 0  | 0  | 0  | 0   | 0       | 0   | 0   | 0   | 0  | 0      | 0      |
| Johnson         | 0      | 0  | 0  | 0  | 0  | 0  | 1      | 1     | 9  | 1  | 4  | 0      | 16     | Washington                              | 0      | 0  | 1  | 0  | 0  | 0   | 0       | 0   | 1   | 3   | 0  | 0      | 5      |
| Knox            | 0      | 0  | 0  | 0  | 0  | 0  | 0      | 0     | 0  | 0  | 0  | 0      | 0      | Wayne                                   | 1      | 0  | 0  | 0  | 0  | 0   | 0       | 0   | 1   | 1   | 0  | 0      | 3      |
| Kosciusko       | 0      | 0  | 0  | 0  | 0  | 1  | 1      | 1     | 0  | 0  | 0  | 0      | 3      | Wells                                   | 0      | 0  | 1  | 0  | 0  | 0   | 0       | 0   | 0   | 0   | 4  | 0      | 5      |
| LaGrange        | 0      | 0  | 0  | 0  | 0  | 0  | 0      | 1     | 0  | 0  | 1  | 0      | 2      | White                                   | 0      | 0  | 0  | 0  | 0  | 0   | 0       | 0   | 0   | 0   | 0  | 0      | 0      |
| Lake            | 2      | 0  | 0  | 0  | 0  | 0  | 1      | 2     | 2  | 7  | 0  | 0      | 14     | Whitley                                 | 0      | 0  | 0  | 0  | 0  | 0   | 0       | 0   | 1   | 1   | 1  | 0      | 3      |
| LaPorte         | 0      | 1  | 0  | 0  | 0  | 0  | 0      | 4     | 0  | 1  | 0  | 0      | 6      | Unknown                                 | 0      | 0  | 0  | 0  | 0  | 0   | 0       | 0   | 0   | 0   | 0  | 0      | 0      |
| Lawrence        | 0      | 0  | 0  | 0  | 0  | 0  | 0      | 0     | 0  | 2  | 3  | 0      | 5      | Totals                                  | 18     | 5  | 20 | 1  | 2  | 11  | 37      | 76  | 116 | 193 | 84 | 0      | 564    |
|                 |        |    |    |    |    |    |        |       |    |    |    |        |        |                                         |        |    |    |    |    |     |         |     |     |     |    |        |        |