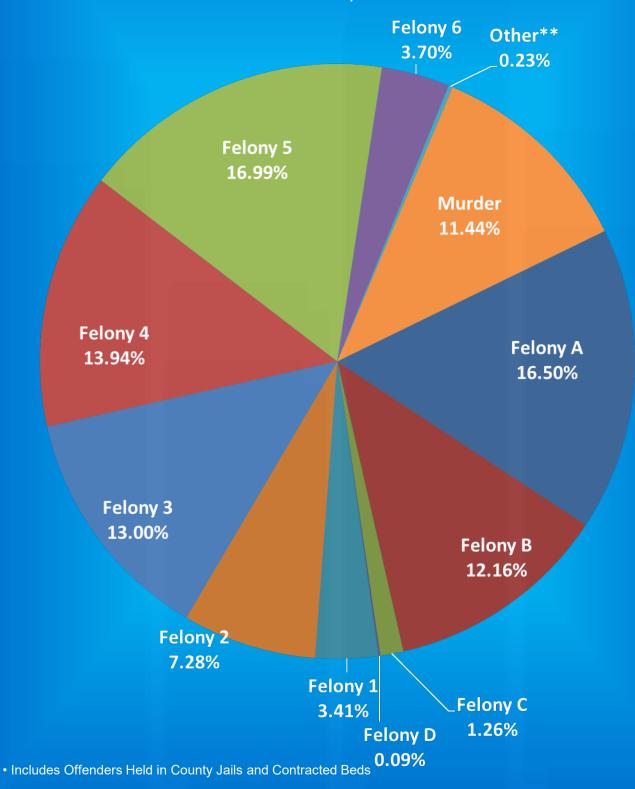

#### Indiana Department of Correction Table 6 New Admissions by County of Commitment - Adult Offenders

July 2021

|                 |        |    |    |    |    | E  | lony L | arral |    |    |    |        |        | July 2021                               |        |    |    |    |    | Eal | ony Lev | ral |     |     |    |        |        |
|-----------------|--------|----|----|----|----|----|--------|-------|----|----|----|--------|--------|-----------------------------------------|--------|----|----|----|----|-----|---------|-----|-----|-----|----|--------|--------|
| Country         | Murder | FA | FB | FC | FD | F1 | F2     | F3    | F4 | F5 | F6 | Other* | Total  | County                                  | Murder | FA | FB | FC | FD | F1  | F2      | F3  | F4  | F5  | F6 | Other* | Total  |
| County<br>Adams | 0      | 0  | 0  | 0  | 0  | 0  | 0      | 1     | 1  | 0  | 0  | 0      | 2      | Madison                                 | 1      | 1  | 1  | 0  | 0  | 0   | 1       | 4   | 3   | 10  | 14 | 0      | 35     |
| Allen           | 3      | 0  | 1  | 0  | 2  | 0  | 2      | 12    | 8  | 23 | 13 | 0      | 64     | Marion                                  | 4      | 0  | 5  | 0  | 0  | 0   | 9       | 16  | 29  | 30  | 1  | 0      | 94     |
| Bartholomew     | 0      | 0  | 0  | 0  | 0  | 0  | 0      | 0     | 1  | 3  | 2  | 0      | 6      | Marshall                                | 1      | 0  | 1  | 0  | 0  | 0   | 1       | 2   | 2   | 3   | 0  | 0      | 10     |
| Benton          | 0      | 0  | 0  | 0  | 0  | 0  | 0      | 0     | 0  | 0  | 0  | 0      | 0      | Martin                                  | 0      | 0  | 0  | 0  | 0  | 0   | 0       | 0   | 0   | 0   | 1  | 0      | 10     |
| Blackford       | 0      | 0  | 0  | 0  | 0  | 0  | 0      | 0     | 0  | 0  | 0  | 0      | 0      | Miami                                   | 0      | 0  | 0  | 0  | 0  | 0   | 0       | 0   | 0   | 1   | 0  | 0      | 1      |
|                 | 0      |    |    | 0  | 0  | 1  | 0      |       | 0  | 2  | 0  | 0      |        |                                         | 1      | 0  | 0  | 0  | 0  |     | 1       | 1   | 1   | 1   | 0  |        |        |
| Boone           | 0      | 0  | 0  | 0  | 0  | 0  | 0      | 2     | 1  | 0  | 0  | 0      | 5<br>1 | Monroe                                  | 0      | 0  | 0  | 0  | 0  | 0   | 0       | 1   | 1   | 1   | 2  | 0      | 5<br>5 |
| Brown           |        | 0  |    | -  |    | 0  |        | 0     | 1  | -  | -  | 0      | 0      | Montgomery                              | 0      | -  | 0  | -  | -  |     | -       | 0   | 1   | 1   | _  | -      |        |
| Carroll         | 0      | -  | 0  | 0  | 0  | -  | 0      |       | 0  | 0  | 0  |        |        | Morgan                                  | 0      | 0  | -  | 0  | 0  | 0   | 0       |     | 0   | 1   | 0  | 0      | 1      |
| Cass            | 0      | 0  | 0  | 0  | 0  | 0  | 1      | 2     | 0  | 2  | 0  | 0      | 3      | Newton                                  | 0      | 0  | 0  | 0  | 0  | 0   | 0       | 0   | 1   | 1   | 1  | 0      | 3      |
| Clark           | 0      | 1  | 0  | 0  | 0  | 0  | 2      | 0     | 0  | 0  | 0  | 0      | 3      | Noble                                   | 0      | 0  | 1  | 0  | 0  | 0   | 1       | 0   | 0   | 2   | 1  | 0      | 5      |
| Clay            | 0      | 0  | 0  | 0  | 0  | 0  | 0      | 0     | 2  | 0  | 0  | 0      | 2      | Ohio                                    | 0      | 0  | 0  | 0  | 0  | 0   | 0       | 1   | 0   | 0   | 0  | 0      | 1      |
| Clinton         | 0      | 0  | 0  | 0  | 0  | 0  | 1      | 0     | 2  | 1  | 0  | 0      | 4      | Orange                                  | 0      | 0  | 0  | 0  | 0  | 1   | 1       | 0   | 1   | 0   | 0  | 0      | 3      |
| Crawford        | 0      | 0  | 0  | 0  | 0  | 0  | 0      | 0     | 0  | 1  | 0  | 0      | 1      | Owen                                    | 0      | 0  | 0  | 0  | 0  | 0   | 0       | 0   | 1   | 1   | 0  | 0      | 2      |
| Daviess         | 0      | 0  | 0  | 0  | 0  | 0  | 1      | 0     | 2  | 0  | 0  | 0      | 3      | Parke                                   | 0      | 0  | 0  | 0  | 0  | 0   | 0       | 0   | 1   | 1   | 0  | 0      | 2      |
| Dearborn        | 0      | 0  | 3  | 1  | 0  | 0  | 0      | 0     | 2  | 3  | 1  | 0      | 10     | Perry                                   | 0      | 0  | 0  | 0  | 0  | 0   | 0       | 0   | 0   | 0   | 0  | 0      | 0      |
| Decatur         | 0      | 0  | 1  | 0  | 0  | 0  | 1      | 0     | 0  | 0  | 3  | 0      | 5      | Pike                                    | 0      | 0  | 0  | 0  | 0  | 1   | 0       | 0   | 1   | 1   | 1  | 0      | 4      |
| DeKalb          | 0      | 0  | 0  | 0  | 0  | 0  | 0      | 0     | 1  | 1  | 0  | 0      | 2      | Porter                                  | 0      | 0  | 0  | 0  | 0  | 0   | 1       | 0   | 2   | 0   | 1  | 0      | 4      |
| Delaware        | 1      | 0  | 1  | 0  | 0  | 0  | 2      | 0     | 0  | 3  | 0  | 0      | 7      | Posey                                   | 0      | 0  | 0  | 0  | 0  | 0   | 0       | 1   | 0   | 0   | 0  | 0      | 1      |
| Dubois          | 0      | 0  | 0  | 0  | 0  | 0  | 0      | 0     | 0  | 1  | 0  | 0      | 1      | Pulaski                                 | 0      | 0  | 0  | 0  | 0  | 0   | 0       | 0   | 0   | 1   | 0  | 0      | 1      |
| Elkhart         | 1      | 2  | 3  | 0  | 0  | 4  | 1      | 1     | 6  | 7  | 4  | 0      | 29     | Putnam                                  | 0      | 0  | 0  | 0  | 0  | 0   | 0       | 0   | 0   | 0   | 0  | 0      | 0      |
| Fayette         | 0      | 0  | 0  | 0  | 0  | 0  | 0      | 0     | 0  | 4  | 1  | 0      | 5      | Randolph                                | 0      | 0  | 0  | 0  | 0  | 0   | 0       | 0   | 1   | 1   | 0  | 0      | 2      |
| Floyd           | 0      | 0  | 0  | 0  | 0  | 0  | 0      | 0     | 0  | 0  | 0  | 0      | 0      | Ripley                                  | 0      | 0  | 0  | 0  | 0  | 0   | 0       | 0   | 0   | 3   | 2  | 1      | 6      |
| Fountain        | 0      | 0  | 0  | 0  | 0  | 0  | 0      | 0     | 0  | 0  | 1  | 0      | 1      | Rush                                    | 0      | 0  | 0  | 0  | 0  | 0   | 0       | 0   | 2   | 3   | 2  | 0      | 7      |
| Franklin        | 0      | 0  | 0  | 0  | 0  | 0  | 0      | 0     | 1  | 1  | 0  | 0      | 2      | St. Joseph                              | 0      | 0  | 0  | 0  | 0  | 0   | 1       | 0   | 2   | 3   | 4  | 0      | 10     |
| Fulton          | 0      | 0  | 1  | 0  | 0  | 1  | 0      | 0     | 0  | 0  | 0  | 0      | 2      | Scott                                   | 0      | 0  | 0  | 0  | 0  | 0   | 0       | 1   | 1   | 2   | 1  | 0      | 5      |
| Gibson          | 0      | 0  | 0  | 0  | 0  | 0  | 0      | 0     | 1  | 1  | 0  | 0      | 2      | Shelby                                  | 0      | 0  | 0  | 0  | 0  | 0   | 0       | 1   | 1   | 1   | 1  | 0      | 4      |
| Grant           | 1      | 0  | 0  | 0  | 0  | 0  | 0      | 1     | 2  | 6  | 0  | 0      | 10     | Spencer                                 | 0      | 0  | 0  | 0  | 0  | 0   | 0       | 0   | 0   | 0   | 0  | 0      | 0      |
| C               | 0      | 0  | 0  | 0  | 0  | 0  | 0      | 0     | 2  | 1  | 0  | 0      | 3      | Starke                                  | 0      | 0  | 0  | 0  | 0  | 0   | 0       | 1   | 0   | 0   | 0  | 0      | 1      |
| Greene          | 0      | 0  | 0  | 0  | 0  | 1  | 1      | 6     | 3  | 5  | 0  | 0      | 16     |                                         | 0      | 0  | 0  | 0  | 0  | 0   | 0       | 0   | 0   | 0   | 0  | 0      | 0      |
| Hamilton        | U      | U  | U  | U  | U  | 1  | 1      | 0     | 3  | 3  | U  | U      |        | Steuben                                 | U      | U  | U  | U  | -  | U   | U       | U   | U   | U   | U  | U      | U      |
| Hancock         | 0      | 0  | 0  | 0  | 0  | 0  | 0      | 0     | 1  | 1  | 0  | 0      | 2      | Sullivan                                | 0      | 0  | 0  | 0  | 0  | 0   | 0       | 1   | 1   | 4   | 0  | 0      | 6      |
| Harrison        | 0      | 0  | 0  | 0  | 0  | 0  | 0      | 0     | 0  | 0  | 0  | 0      | 0      | Switzerland                             | 0      | 0  | 0  | 0  | 0  | 0   | 0       | 0   | 0   | 0   | 0  | 0      | 0      |
| Hendricks       | 0      | 0  | 0  | 0  | 0  | 0  | 1      | 1     | 0  | 3  | 0  | 0      | 5      | Tippecanoe                              | 1      | 0  | 0  | 0  | 0  | 0   | 0       | 1   | 0   | 8   | 2  | 0      | 12     |
| Henry           | 0      | 0  | 0  | 0  | 0  | 1  | 0      | 1     | 2  | 7  | 2  | 0      | 13     | Tipton                                  | 0      | 0  | 0  | 0  | 0  | 0   | 0       | 0   | 0   | 0   | 0  | 0      | 0      |
| Howard          | 0      | 0  | 0  | 0  | 0  | 0  | 0      | 1     | 2  | 1  | 2  | 0      | 6      | Union                                   | 0      | 0  | 0  | 0  | 0  | 0   | 0       | 0   | 0   | 0   | 0  | 0      | 0      |
| Huntington      | 0      | 0  | 0  | 0  | 0  | 0  | 1      | 0     | 1  | 1  | 0  | 0      | 3      | Vanderburgh                             | 1      | 0  | 0  | 0  | 0  | 0   | 2       | 2   | 0   | 9   | 3  | 0      | 17     |
| Jackson         | 0      | 0  | 0  | 0  | 0  | 0  | 0      | 0     | 0  | 1  | 0  | 0      | 1      | Vermillion                              | 0      | 0  | 0  | 0  | 0  | 0   | 0       | 1   | 0   | 1   | 1  | 0      | 3      |
| Jasper          | 0      | 0  | 0  | 0  | 0  | 0  | 0      | 0     | 1  | 0  | 0  | 0      | 1      | Vigo                                    | 0      | 0  | 0  | 0  | 0  | 0   | 2       | 1   | 2   | 1   | 0  | 0      | 6      |
| Jay             |        |    |    |    |    |    |        |       |    |    |    |        |        | Wabash                                  | -      |    |    |    |    |     |         |     |     |     |    |        |        |
| <b>u</b> ,      | 0      | 0  | 0  | 0  | 0  | 0  | 0      | 2     | 0  | 2  | 0  | 0      | 4      | *************************************** | 0      | 0  | 0  | 0  | 0  | 0   | 0       | 0   | 3   | 1   | 3  | 0      | 7      |
| Jefferson       | 0      | 0  | 0  | 0  | 0  | 0  | 0      | 2     | 2  | 3  | 1  | 0      | 8      | Warren                                  | 0      | 0  | 0  | 0  | 0  | 0   | 0       | 0   | 0   | 1   | 0  | 0      | 1      |
| Jennings        | 0      | 0  | 0  | 0  | 0  | 0  | 0      | 0     | 1  | 1  | 0  | 0      | 2      | Warrick                                 | 0      | 0  | 0  | 0  | 0  | 0   | 0       | 0   | 0   | 0   | 0  | 0      | 0      |
| Johnson         | 0      | 0  | 0  | 0  | 0  | 0  | 1      | 1     | 9  | 1  | 4  | 0      | 16     | Washington                              | 0      | 0  | 1  | 0  | 0  | 0   | 0       | 0   | 1   | 3   | 0  | 0      | 5      |
| Knox            | 0      | 0  | 0  | 0  | 0  | 0  | 0      | 0     | 0  | 0  | 0  | 0      | 0      | Wayne                                   | 1      | 0  | 0  | 0  | 0  | 0   | 0       | 0   | 1   | 1   | 0  | 0      | 3      |
| Kosciusko       | 0      | 0  | 0  | 0  | 0  | 1  | 1      | 1     | 0  | 0  | 0  | 0      | 3      | Wells                                   | 0      | 0  | 1  | 0  | 0  | 0   | 0       | 0   | 0   | 0   | 4  | 0      | 5      |
| LaGrange        | 0      | 0  | 0  | 0  | 0  | 0  | 0      | 1     | 0  | 0  | 1  | 0      | 2      | White                                   | 0      | 0  | 0  | 0  | 0  | 0   | 0       | 0   | 0   | 0   | 0  | 0      | 0      |
| Lake            | 2      | 0  | 0  | 0  | 0  | 0  | 1      | 2     | 2  | 7  | 0  | 0      | 14     | Whitley                                 | 0      | 0  | 0  | 0  | 0  | 0   | 0       | 0   | 1   | 1   | 1  | 0      | 3      |
| LaPorte         | 0      | 1  | 0  | 0  | 0  | 0  | 0      | 4     | 0  | 1  | 0  | 0      | 6      | Unknown                                 | 0      | 0  | 0  | 0  | 0  | 0   | 0       | 0   | 0   | 0   | 0  | 0      | 0      |
| Lawrence        | 0      | 0  | 0  | 0  | 0  | 0  | 0      | 0     | 0  | 2  | 3  | 0      | 5      | Totals                                  | 18     | 5  | 20 | 1  | 2  | 11  | 37      | 76  | 116 | 193 | 84 | 0      | 564    |
|                 |        |    |    |    |    |    |        |       |    |    |    |        |        |                                         |        |    |    |    |    |     |         |     |     |     |    |        |        |

Data based on Most Serious Offense and includes only New- and Recommitments.

<sup>\*\*\*</sup>Unknown\*\* represents offenders who were sentenced to DOC, but County of Commitment data was unavailable. Source: Prsadm7.pgm