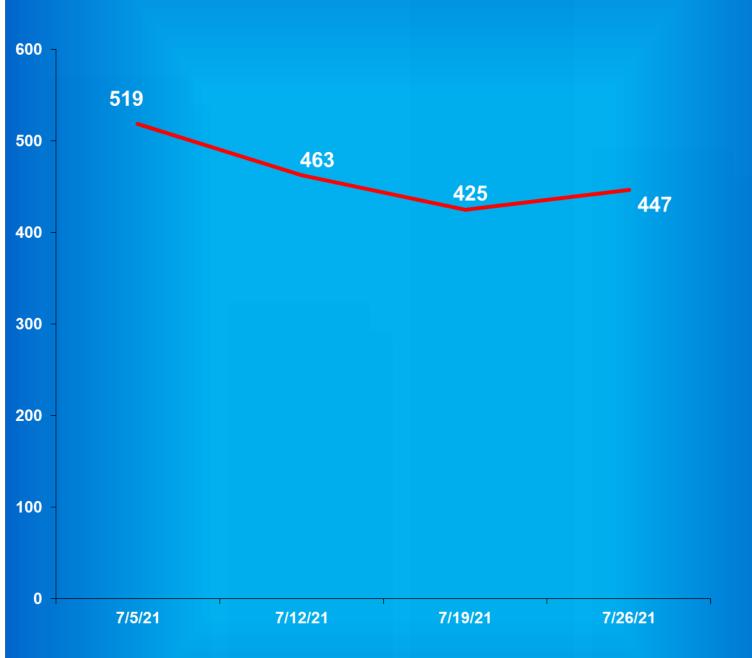

|  | Cont ) |
|--|--------|
|  |        |

|                                                                                                                                                                                                                      | Maximum      | Security - Ad                                                                | ult MALE                                                                     | -                                                                                      |                                                                      |                                                                   |
|----------------------------------------------------------------------------------------------------------------------------------------------------------------------------------------------------------------------|--------------|------------------------------------------------------------------------------|------------------------------------------------------------------------------|----------------------------------------------------------------------------------------|----------------------------------------------------------------------|-------------------------------------------------------------------|
| Miami Indiana State Prison Pendleton Pendleton Treatment Unit ISR Secure Housing Unit New Castle Annex New Castle Mental Health WCU Secure Housing Unit Wabash Valley WVS Secure Housing Unit Reception Diag. Center |              | June Operational Capacity 2,984 2,077 1,449 260 69 486 128 138 1,801 216 695 | July Operational Capacity 2,984 2,077 1,449 260 69 486 128 138 1,801 216 695 | July Adjusted Operational Capacity* 1,988 1,985 1,363 165 44 461 109 125 1,722 191 493 | July Ending Count 1,762 1,868 1,349 165 44 432 109 125 1,700 191 493 | Percent +/ Capacity -11% -6% -1% 0% 0% -6% 0% -6% 0% 0% -1% 0% 0% |
| Reception Diag. Center                                                                                                                                                                                               | Total        | 10,303                                                                       | 10,303                                                                       | 8,646                                                                                  | 8,238                                                                | -5%                                                               |
|                                                                                                                                                                                                                      |              |                                                                              |                                                                              |                                                                                        |                                                                      |                                                                   |
|                                                                                                                                                                                                                      | num Security |                                                                              | - Adult FEMA                                                                 |                                                                                        | 46.                                                                  |                                                                   |
| Madison                                                                                                                                                                                                              |              | 848                                                                          | 848                                                                          | 848                                                                                    | 484                                                                  | -43%                                                              |
| Jefferson Co. Re-Entry<br>Crane House                                                                                                                                                                                |              | 82<br>45                                                                     | 82<br>45                                                                     | 82<br>45                                                                               | 47<br>38                                                             | -43%<br>-16%                                                      |
| Craire Trouse                                                                                                                                                                                                        | Total        | 975                                                                          | 975                                                                          | 975                                                                                    | 569                                                                  | -42%                                                              |
| Rockville                                                                                                                                                                                                            | Medium Sec   | <u>1,206</u><br>1,206                                                        | 1,206<br>1,206                                                               | 961<br>961                                                                             | 933<br>933                                                           | -3%<br>- <b>3%</b>                                                |
| ]                                                                                                                                                                                                                    | Maximum So   | ecurity - Adu                                                                | lt FEMALE                                                                    |                                                                                        |                                                                      |                                                                   |
| Women's Prison                                                                                                                                                                                                       |              | 727                                                                          | 727                                                                          | 629                                                                                    | 531                                                                  | -16%                                                              |
| Rockville Intake                                                                                                                                                                                                     |              | <u>212</u>                                                                   | <u>212</u>                                                                   | <u>99</u>                                                                              | <u>99</u>                                                            | <u>0%</u>                                                         |
|                                                                                                                                                                                                                      | Total        | 939                                                                          | 939                                                                          | 728                                                                                    | 630                                                                  | -13%                                                              |
|                                                                                                                                                                                                                      | JAIL         | BED COUN                                                                     | T**                                                                          |                                                                                        |                                                                      |                                                                   |
| Adult Male                                                                                                                                                                                                           |              | 584                                                                          | 447                                                                          | 447                                                                                    | 447                                                                  | 0%                                                                |
| Adult Female                                                                                                                                                                                                         |              | 38<br>38                                                                     | 45<br>45                                                                     | 45                                                                                     | 45<br>45                                                             | 0%                                                                |
| - LUITE L'AMILE                                                                                                                                                                                                      | Total        | 622                                                                          | 492                                                                          | 492                                                                                    | 492                                                                  | 0%                                                                |
|                                                                                                                                                                                                                      | JUVEN        | NILE OFFEN                                                                   | DERS                                                                         |                                                                                        |                                                                      |                                                                   |
|                                                                                                                                                                                                                      | J            | uvenile Male                                                                 | ;                                                                            |                                                                                        |                                                                      |                                                                   |
| North Central Juvenile Correctional Facility                                                                                                                                                                         | _            | 174                                                                          | 174                                                                          | 174                                                                                    | 114                                                                  | -34%                                                              |
| Pendleton Juvenile Correctional Facility                                                                                                                                                                             |              | <u>391</u>                                                                   | <u>391</u>                                                                   | <u>364</u>                                                                             | <u>121</u>                                                           | <u>-67%</u>                                                       |
|                                                                                                                                                                                                                      | Total        | 565                                                                          | 565                                                                          | 538                                                                                    | 235                                                                  | -56%                                                              |

<sup>\*\*</sup>Jail Bed Counts - IDOC offender Jail Bed holding is demand-based, therefore Jail Bed Percent Capacity is always 0%. Jail Bed Operational Capacity is determined by each county's availability and fluctuates from month to month.