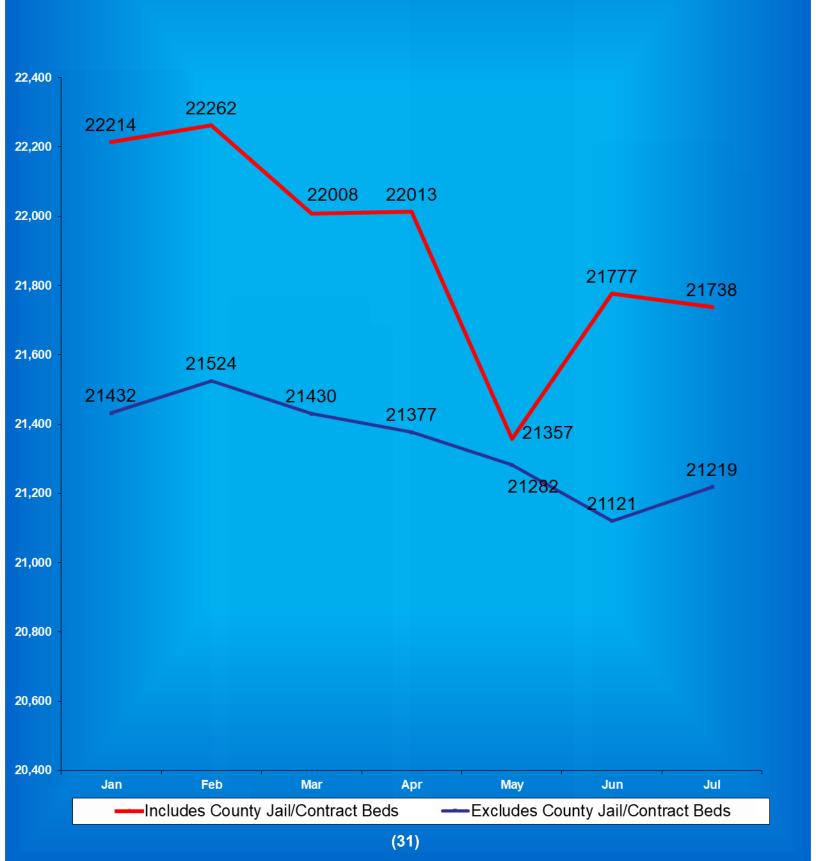

Indiana Department of Correction

Table 3

Facility Population on the First Day of Each Month
(Excludes County Jail "Back-ups" & Contracted Beds)

|             | Adult       | Adult         | Juvenile    | Juvenile      |              |
|-------------|-------------|---------------|-------------|---------------|--------------|
| <u>2020</u> | <u>Male</u> | <b>Female</b> | <b>Male</b> | <b>Female</b> | <b>Total</b> |
| January     | 24,294      | 2,569         | 325         | 25            | 27,213       |
| February    | 24,238      | 2,544         | 342         | 21            | 27,145       |
| March       | 24,253      | 2,540         | 349         | 23            | 27,165       |
| April       | 24,294      | 2,553         | 350         | 24            | 27,221       |
| May         | 23,844      | 2,502         | 348         | 27            | 26,721       |
| June        | 23,328      | 2,472         | 347         | 29            | 26,176       |
| July        | 22,895      | 2,412         | 309         | 26            | 25,642       |
| August      | 22,560      | 2,341         | 294         | 28            | 25,223       |
| September   | 22,174      | 2,282         | 272         | 26            | 24,754       |
| October     | 22,009      | 2,231         | 266         | 28            | 24,534       |
| November    | 21,809      | 2,264         | 231         | 32            | 24,336       |
| December    | 21,685      | 2,221         | 230         | 36            | 24,172       |
|             | Adult       | Adult         | Juvenile    | Juvenile      |              |
| <u>2021</u> | <b>Male</b> | <b>Female</b> | <b>Male</b> | <b>Female</b> | <b>Total</b> |
| January     | 21,465      | 2,161         | 223         | 36            | 23,885       |
| February    | 21,448      | 2,197         | 207         | 37            | 23,889       |
| March       | 21,442      | 2,176         | 208         | 36            | 23,862       |
| April       | 21,472      | 2,179         | 223         | 34            | 23,908       |
| May         | 21,310      | 2,127         | 222         | 30            | 23,689       |
| June        | 21,278      | 2,123         | 230         | 32            | 23,663       |
| July        | 21,234      | 2,120         | 228         | 33            | 23,615       |
| August      | 21,234      | 2,094         | 235         | 32            | 23,595       |