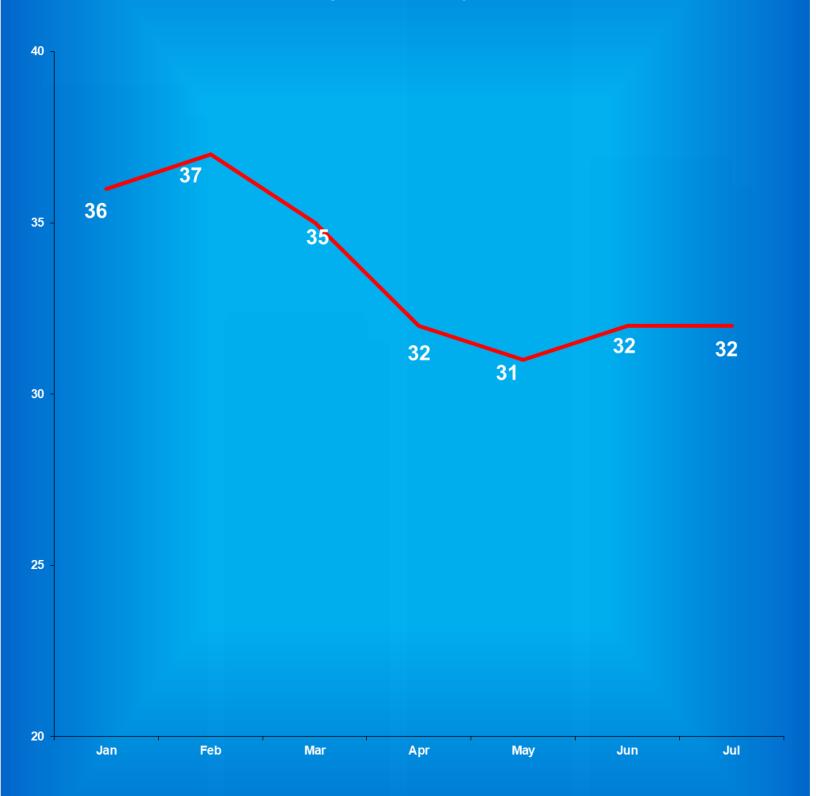

#### **Juvenile Female**

|                                        | July          |          |             |        |             |  |  |  |  |
|----------------------------------------|---------------|----------|-------------|--------|-------------|--|--|--|--|
|                                        | June          | July     | Adjusted    | July   |             |  |  |  |  |
|                                        | Operational C |          | Operational | Ending | Percent +/- |  |  |  |  |
|                                        | Capacity      | Capacity | Capacity*   | Count  | Capacity    |  |  |  |  |
| LaPorte Juvenile Correctional Facility | 62            | 62       | 61          | 32     | -48%        |  |  |  |  |

|                                                                                 | TOTALS                          | _                               | _                                            |                         |                         |
|---------------------------------------------------------------------------------|---------------------------------|---------------------------------|----------------------------------------------|-------------------------|-------------------------|
|                                                                                 | June<br>Operational<br>Capacity | July<br>Operational<br>Capacity | July<br>Adjusted<br>Operational<br>Capacity* | July<br>Ending<br>Count | Percent +/-<br>Capacity |
| GRAND TOTAL FOR ALL ADULT MALES (Includes Jail Bed Count and Contracted Beds)   | 26,683                          | 26,546                          | 23,785                                       | 21,750                  | -9%                     |
| TOTAL FOR ADULT MALES IDOC FACILITIES ONLY                                      | 25,981                          | 25,981                          | 23,209                                       | 21,234                  | -9%                     |
| GRAND TOTAL FOR ALL ADULT FEMALES (Includes Jail Bed Count and Contracted Beds) | 3,158                           | 3,165                           | 2,709                                        | 2,177                   | -20%                    |
| TOTAL FOR ADULT FEMALES IDOC FACILITIES ONLY                                    | 3,075                           | 3,075                           | 2,619                                        | 2,094                   | -20%                    |
| TOTAL FOR JUVENILE MALES                                                        | 565                             | 565                             | 538                                          | 235                     | -56%                    |
| TOTAL FOR JUVENILE FEMALES                                                      | 62                              | 62                              | 61                                           | 32                      | -48%                    |
| GRAND TOTAL FOR THE DEPARTMENT (Includes Jail Bed Count** and Contracted Beds)  | 30,468                          | 30,338                          | 27,093                                       | 24,194                  | -11%                    |
| GRAND TOTAL FOR THE DEPARTMENT (Excludes Jail Bed Count and Contracted Beds)    | 29,683                          | 29,683                          | 26,427                                       | 23,595                  | -11%                    |