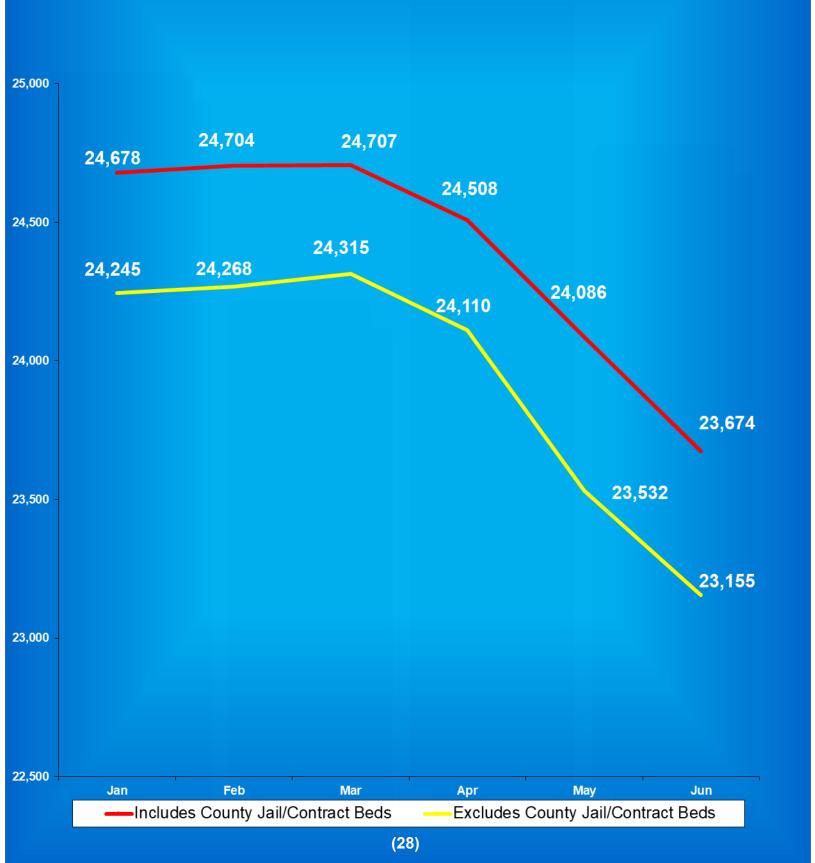

## Facility Population on the First Day of Each Month (Excludes County Jail "Back-ups" & Contracted Beds)

| 2010        | Adult       | Adult         | Juvenile    | Juvenile      | Total        |
|-------------|-------------|---------------|-------------|---------------|--------------|
| <u>2019</u> | Male        | <u>Female</u> | <u>Male</u> | <u>Female</u> | <u>Total</u> |
| January     | 23,970      | 2,500         | 365         | 38            | 26,873       |
| February    | 23,876      | 2,481         | 382         | 41            | 26,780       |
| March       | 23,963      | 2,481         | 386         | 40            | 26,870       |
| April       | 24,030      | 2,488         | 383         | 44            | 26,945       |
| May         | 24,103      | 2,522         | 372         | 34            | 27,031       |
| June        | 24,138      | 2,549         | 360         | 36            | 27,083       |
| July        | 24,181      | 2,596         | 355         | 34            | 27,166       |
| August      | 24,186      | 2,574         | 367         | 43            | 27,170       |
| September   | 24,285      | 2,630         | 373         | 39            | 27,327       |
| October     | 24,264      | 2,614         | 376         | 39            | 27,293       |
| November    | 24,274      | 2,582         | 368         | 39            | 27,263       |
| December    | 24,259      | 2,564         | 360         | 28            | 27,211       |
|             | Adult       | Adult         | Juvenile    | Juvenile      |              |
| <u>2020</u> | <b>Male</b> | <b>Female</b> | <b>Male</b> | <b>Female</b> | <u>Total</u> |
| January     | 24,294      | 2,569         | 325         | 25            | 27,213       |
| February    | 24,238      | 2,544         | 342         | 21            | 27,145       |
| March       | 24,253      | 2,540         | 349         | 23            | 27,165       |
| April       | 24,294      | 2,553         | 350         | 24            | 27,221       |
| May         | 23,844      | 2,502         | 348         | 27            | 26,721       |
| June        | 23,328      | 2,472         | 347         | 29            | 26,176       |
| July        | 22,895      | 2,412         | 309         | 26            | 25,642       |