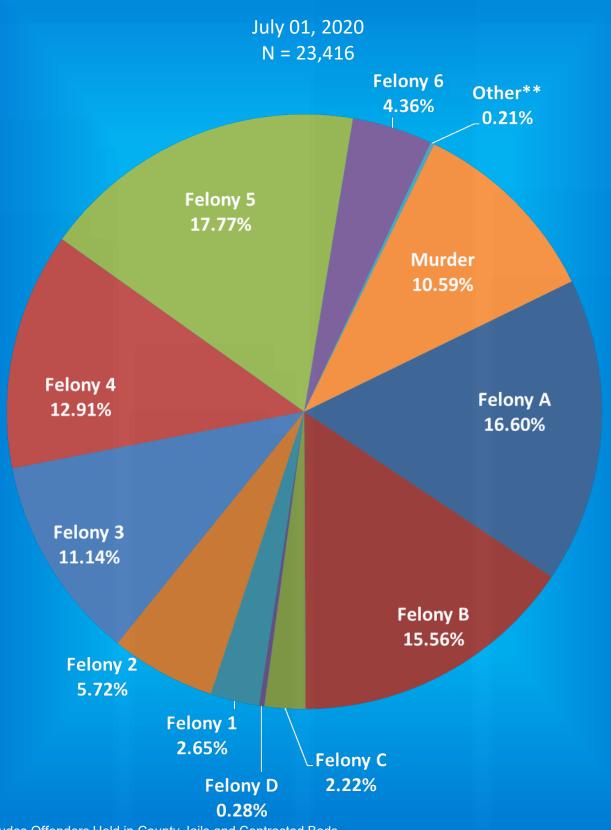

## **Indiana Department of Correction Population Summary**

- There were 23,416 adult male offenders (including 458 county jail "back-ups" and 63 in contracted beds) on July 01, 2020.

  This population is 6% below operational bed capacity for general population.
- ➤ There were 2,468 adult female offenders (including 41 county jail "back-ups" and 15 in contracted beds) on July 01, 2020.

| 7 | $\Gamma$ | Γ | $\Gamma \mathbf{A}$ | I | C |
|---|----------|---|---------------------|---|---|
|   |          |   |                     |   |   |

|                                                                                 | June<br>Ending<br>Count | General<br>Population<br>Vacancies | Programs &<br>Treatment<br>Vacancies | Restricted<br>Housing &<br>Infirmary<br>Vacancies | Down<br>Beds | Held<br>Beds |
|---------------------------------------------------------------------------------|-------------------------|------------------------------------|--------------------------------------|---------------------------------------------------|--------------|--------------|
| GRAND TOTAL FOR ALL ADULT MALES (Includes Jail Bed Count and Contracted Beds)   | 23,416                  | 1,754                              | 442                                  | 214                                               | 761          | 93           |
| TOTAL FOR ADULT MALES IDOC FACILITIES ONLY                                      | 22,895                  | 1,730                              | 426                                  | 214                                               | 761          | 93           |
| GRAND TOTAL FOR ALL ADULT FEMALES (Includes Jail Bed Count and Contracted Beds) | 2,468                   | 425                                | 71                                   | 22                                                | 0            | 0            |
| TOTAL FOR ADULT FEMALES IDOC FACILITIES ONLY                                    | 2,412                   | 381                                | 71                                   | 22                                                | 0            | 0            |
| TOTAL FOR JUVENILE MALES                                                        | 309                     | 239                                | 0                                    | 5                                                 | 0            | 12           |
| TOTAL FOR JUVENILE FEMALES                                                      | 26                      | 33                                 | 0                                    | 3                                                 | 0            | 0            |
| GRAND TOTAL FOR THE DEPARTMENT (Includes Jail Bed Count and Contracted Beds)    | 26,219                  | 2,451                              | 513                                  | 244                                               | 761          | 105          |
| GRAND TOTAL FOR THE DEPARTMENT (Excludes Jail Bed Count and Contracted Beds)    | 25,642                  | 2,383                              | 497                                  | 244                                               | 761          | 105          |