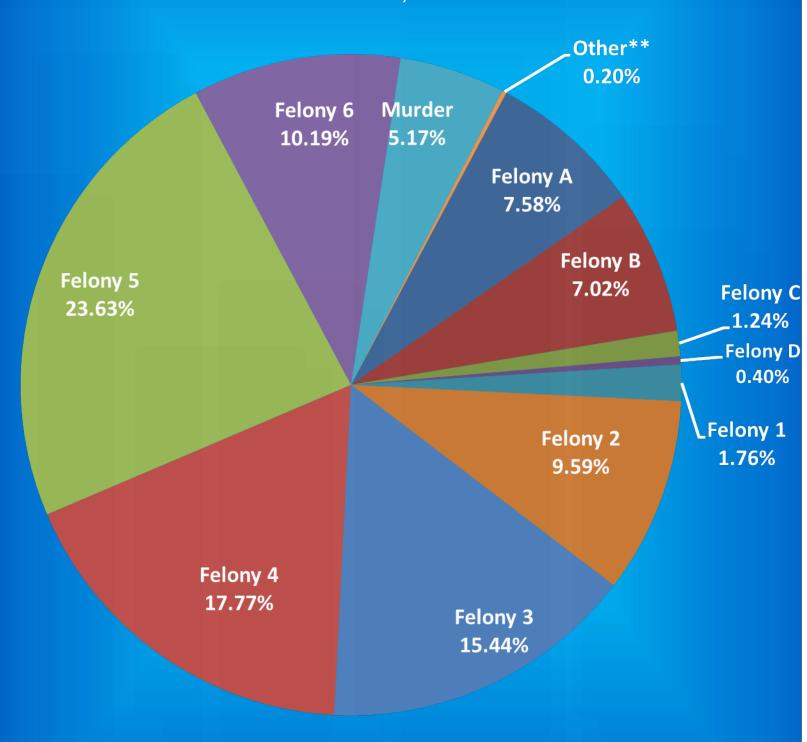

### Indiana Department of Correction Table 6 New Admissions by County of Commitment - Adult Offenders

#### June 2020

|             |        |    |    |    |    |    |        |      |    |    |    |        |       | June 2020   |        |    |    |    |    |      |         |    |    |     |    |        |       |
|-------------|--------|----|----|----|----|----|--------|------|----|----|----|--------|-------|-------------|--------|----|----|----|----|------|---------|----|----|-----|----|--------|-------|
|             |        |    |    |    |    | Fe | lony L | evel |    |    |    |        |       |             |        |    |    |    |    | Felo | ony Lev | el |    |     |    |        |       |
| County      | Murder | FA | FB | FC | FD | F1 | F2     | F3   | F4 | F5 | F6 | Other* | Total | County      | Murder | FA | FB | FC | FD | F1   | F2      | F3 | F4 | F5  | F6 | Other* | Total |
| Adams       | 0      | 0  | 0  | 0  | 0  | 0  | 0      | 1    | 3  | 1  | 0  | 0      | 5     | Madison     | 0      | 2  | 2  | 0  | 0  | 0    | 0       | 0  | 3  | 2   | 5  | 0      | 14    |
| Allen       | 0      | 0  | 1  | 0  | 0  | 0  | 0      | 4    | 3  | 18 | 5  | 0      | 31    | Marion      | 1      | 0  | 1  | 1  | 0  | 0    | 3       | 10 | 15 | 34  | 0  | 1      | 66    |
| Bartholomew | 0      | 0  | 0  | 0  | 0  | 0  | 0      | 1    | 0  | 3  | 1  | 0      | 5     | Marshall    | 0      | 0  | 1  | 0  | 1  | 0    | 1       | 0  | 3  | 2   | 0  | 0      | 8     |
| Benton      | 0      | 0  | 0  | 0  | 0  | 0  | 0      | 0    | 1  | 0  | 0  | 0      | 1     | Martin      | 0      | 0  | 0  | 0  | 0  | 0    | 0       | 1  | 0  | 0   | 0  | 0      | 1     |
| Blackford   | 0      | 0  | 0  | 0  | 0  | 0  | 0      | 0    | 0  | 0  | 2  | 0      | 2     | Miami       | 0      | 0  | 0  | 0  | 0  | 0    | 0       | 0  | 0  | 1   | 0  | 0      | 1     |
| Boone       | 0      | 0  | 0  | 0  | 0  | 0  | 3      | 0    | 3  | 1  | 0  | 0      | 7     | Monroe      | 0      | 0  | 0  | 0  | 0  | 0    | 0       | 0  | 2  | 2   | 0  | 0      | 4     |
|             | 0      | -  | -  | -  |    |    | 0      |      |    | 0  | 1  |        |       |             |        | 0  | 0  |    |    | -    |         |    |    | 0   | 0  |        |       |
| Brown       | -      | 0  | 0  | 0  | 0  | 0  | -      | 0    | 0  |    | 1  | 0      | 1     | Montgomery  | 0      | -  | -  | 0  | 0  | 0    | 0       | 0  | 3  | 0   | -  | 0      | 3     |
| Carroll     | 0      | 0  | 0  | 0  | 0  | 0  | 0      | 0    | 0  | 0  | 0  | 0      | 0     | Morgan      | 0      | 0  | 0  | 0  | 0  | 0    | 0       | 0  | 1  | 1   | 0  | 0      | 2     |
| Cass        | 0      | 0  | 0  | 0  | 0  | 0  | 0      | 0    | 0  | 2  | 1  | 0      | 3     | Newton      | 0      | 0  | 0  | 0  | 0  | 0    | 0       | 0  | 2  | 0   | 1  | 0      | 3     |
| Clark       | 0      | 0  | 1  | 0  | 0  | 0  | 0      | 1    | 2  | 0  | 0  | 0      | 4     | Noble       | 0      | 0  | 0  | 1  | 0  | 0    | 0       | 1  | 1  | 2   | 0  | 0      | 5     |
| Clay        | 0      | 0  | 0  | 0  | 0  | 0  | 0      | 0    | 1  | 1  | 0  | 0      | 2     | Ohio        | 0      | 0  | 0  | 0  | 0  | 0    | 0       | 0  | 0  | 2   | 0  | 0      | 2     |
| Clinton     | 0      | 0  | 0  | 0  | 0  | 0  | 0      | 0    | 0  | 0  | 0  | 0      | 0     | Orange      | 0      | 0  | 0  | 0  | 0  | 0    | 0       | 0  | 0  | 2   | 1  | 0      | 3     |
| Crawford    | 0      | 0  | 0  | 0  | 0  | 0  | 0      | 0    | 0  | 1  | 0  | 0      | 1     | Owen        | 0      | 0  | 0  | 0  | 0  | 0    | 0       | 1  | 0  | 0   | 0  | 0      | 1     |
| Daviess     | 0      | 0  | 1  | 0  | 0  | 0  | 0      | 1    | 1  | 0  | 0  | 0      | 3     | Parke       | 0      | 0  | 0  | 0  | 0  | 0    | 0       | 0  | 0  | 1   | 1  | 0      | 2     |
| Dearborn    | 0      | 0  | 0  | 0  | 0  | 0  | 1      | 0    | 2  | 1  | 0  | 0      | 4     | Perry       | 0      | 0  | 0  | 0  | 0  | 0    | 0       | 0  | 1  | 0   | 0  | 0      | 1     |
| Decatur     | 0      | 0  | 0  | 0  | 0  | 0  | 0      | 0    | 0  | 3  | 2  | 0      | 5     | Pike        | 0      | 0  | 0  | 0  | 0  | 0    | 0       | 0  | 2  | 1   | 0  | 0      | 3     |
| DeKalb      | 0      | 0  | 1  | 0  | 0  | 0  | 0      | 1    | 0  | 2  | 0  | 0      | 4     | Porter      | 0      | 0  | 0  | 0  | 0  | 1    | 0       | 1  | 0  | 1   | 0  | 0      | 3     |
| Delaware    | 0      | 0  | 0  | 0  | 0  | 0  | 1      | 0    | 2  | 8  | 2  | 0      | 13    | Posey       | 0      | 0  | 0  | 0  | 0  | 0    | 0       | 0  | 1  | 0   | 0  | 0      | 1     |
| Dubois      | 0      | 0  | 0  | 0  | 0  | 0  | 0      | 2    | 1  | 3  | 1  | 0      | 7     | Pulaski     | 0      | 0  | 0  | 0  | 0  | 0    | 0       | 0  | 1  | 1   | 0  | 0      | 2     |
| Elkhart     | 0      | 0  | 1  | 0  | 1  | 0  | 1      | 0    | 2  | 3  | 1  | 0      | 9     | Putnam      | 0      | 0  | 0  | 0  | 0  | 0    | 0       | 0  | 0  | 0   | 0  | 0      | 0     |
| Fayette     | 0      | 0  | 0  | 1  | 0  | 0  | 0      | 2    | 2  | 2  | 0  | 0      | 7     | Randolph    | 0      | 0  | 0  | 0  | 0  | 0    | 0       | 0  | 0  | 0   | 0  | 0      | 0     |
| Floyd       | 0      | 0  | 0  | 0  | 0  | 0  | 0      | 0    | 1  | 0  | 0  | 0      | 1     | Ripley      | 0      | 0  | 0  | 1  | 0  | 0    | 0       | 0  | 0  | 2   | 2  | 0      | 5     |
| Fountain    | 0      | 0  | 0  | 0  | 0  | 0  | 0      | 0    | 0  | 0  | 0  | 0      | 0     | Rush        | 0      | 0  | 0  | 0  | 0  | 0    | 0       | 0  | 1  | 1   | 0  | 0      | 2     |
| Franklin    | 0      | 0  | 0  | 0  | 0  | 0  | 0      | 0    | 0  | 0  | 0  | 0      | 0     |             | 0      | 0  | 0  | 0  | 0  | 0    | 0       | 1  | 1  | 0   | 0  | 0      | 2     |
|             | 0      | 0  | 0  | -  | 0  | 0  | 0      | -    |    | 0  | 0  |        | 0     | St. Joseph  | 0      | 0  | -  |    |    | 0    | 1       | 0  | 1  | 0   | 0  |        | 1     |
| Fulton      |        |    | -  | 0  |    | -  |        | 0    | 0  | 0  | -  | 0      |       | Scott       |        | -  | 0  | 0  | 0  | -    | 1       | -  | 0  | -   |    | 0      |       |
| Gibson      | 0      | 0  | 0  | 0  | 0  | 0  | 0      | 0    | 0  | 0  | 3  | 0      | 3     | Shelby      | 0      | 0  | 0  | 0  | 0  | 0    | 0       | 0  | 1  | 2   | 0  | 0      | 3     |
| Grant       | 0      | 0  | 0  | 0  | 1  | 0  | 0      | 0    | 1  | 2  | 0  | 0      | 4     | Spencer     | 0      | 0  | 0  | 0  | 0  | 0    | 0       | 0  | 0  | 0   | 0  | 0      | 0     |
| Greene      | I -    | 0  | 0  | 0  | 0  | 0  | 2      | 1    | 0  | 3  | 1  | 0      | 8     | Starke      | 0      | 0  | 0  | 0  | 0  | 0    | 0       | 0  | 2  | 1   | 0  | 0      | 3     |
| Hamilton    | 0      | 1  | 2  | 0  | 0  | 0  | 0      | 1    | 1  | 2  | 0  | 0      | 7     | Steuben     | 0      | 0  | 0  | 0  | 0  | 0    | 0       | 0  | 0  | 1   | 0  | 0      | 1     |
| Hancock     | 0      | 0  | 0  | 0  | 0  | 0  | 0      | 0    | 0  | 1  | 1  | 0      | 2     | Sullivan    | 0      | 0  | 0  | 0  | 0  | 0    | 0       | 0  | 0  | 0   | 0  | 0      | 0     |
| Harrison    | 0      | 0  | 0  | 0  | 0  | 0  | 0      | 0    | 0  | 2  | 0  | 0      | 2     | Switzerland | 0      | 0  | 0  | 0  | 0  | 0    | 0       | 0  | 0  | 2   | 0  | 0      | 2     |
| Hendricks   | 0      | 0  | 0  | 0  | 0  | 0  | 0      | 1    | 0  | 1  | 0  | 0      | 2     | Tippecanoe  | 0      | 1  | 0  | 1  | 1  | 2    | 0       | 3  | 0  | 5   | 1  | 0      | 14    |
| Henry       | 0      | 0  | 0  | 0  | 0  | 0  | 0      | 2    | 1  | 4  | 0  | 0      | 7     | Tipton      | 0      | 0  | 0  | 0  | 0  | 0    | 0       | 0  | 0  | 1   | 0  | 0      | 1     |
| Howard      | 0      | 0  | 1  | 0  | 0  | 0  | 0      | 0    | 3  | 0  | 0  | 0      | 4     | Union       | 0      | 0  | 0  | 0  | 0  | 0    | 0       | 0  | 0  | 0   | 0  | 0      | 0     |
| Huntington  | 0      | 0  | 0  | 0  | 0  | 0  | 0      | 0    | 1  | 4  | 2  | 0      | 7     | Vanderburgh | 1      | 0  | 0  | 0  | 1  | 0    | 0       | 1  | 1  | 7   | 3  | 0      | 14    |
| Jackson     | 0      | 0  | 0  | 0  | 0  | 0  | 2      | 1    | 0  | 1  | 0  | 0      | 4     | Vermillion  | 0      | 0  | 0  | 0  | 0  | 0    | 0       | 0  | 0  | 0   | 0  | 0      | 0     |
| Jasper      | 0      | 0  | 0  | 0  | 0  | 0  | 0      | 1    | 0  | 0  | 0  | 0      | 1     | Vigo        | 0      | 0  | 0  | 0  | 0  | 0    | 0       | 2  | 0  | 2   | 0  | 0      | 4     |
| Jay         | 0      | 0  | 0  | 1  | 0  | 0  | 0      | 0    | 1  | 2  | 0  | 0      | 4     | Wabash      | 0      | 0  | 0  | 0  | 0  | 0    | 0       | 0  | 1  | 6   | 0  | 0      | 7     |
| Jefferson   | 0      | 0  | 0  | 0  | 0  | 0  | 0      | 0    | 0  | 2  | 0  | 0      | 2     | Warren      | 0      | 0  | 0  | 0  | 0  | 0    | 0       | 0  | 0  | 0   | 0  | 0      | 0     |
| Jennings    | 0      | 0  | 0  | 0  | 0  | 0  | 0      | 2    | 2  | 2  | 1  | 0      | 7     | Warrick     | 0      | 0  | 0  | 0  | 0  | 0    | 0       | 0  | 0  | 1   | 0  | 0      | 1     |
| Johnson     | 0      | 1  | 1  | 0  | 0  | 1  | 0      | 0    | 3  | 3  | 2  | 0      | 11    | Washington  | 0      | 0  | 0  | 0  | 0  | 0    | 0       | 0  | 1  | 0   | 0  | 0      | 1     |
| Knox        | 0      | 0  | 0  | 0  | 0  | 0  | 0      | 0    | 2  | 1  | 0  | 0      | 3     | Wayne       | 0      | 0  | 0  | 0  | 0  | 0    | 0       | 0  | 1  | 3   | 0  | 0      | 4     |
| Kosciusko   | 0      | 0  | 0  | 0  | 0  | 0  | 1      | 1    | 1  | 0  | 0  | 0      | 3     | Wells       | 0      | 0  | 1  | 0  | 0  | 0    | 0       | 1  | 2  | 0   | 0  | 0      | 4     |
| LaGrange    | 0      | 0  | 0  | 0  | 0  | 0  | 0      | 0    | 0  | 0  | 0  | 0      | 0     | White       | 0      | 0  | 0  | 0  | 0  | 0    | 0       | 0  | 0  | 0   | 0  | 0      | 0     |
|             | 0      | 0  | 1  | -  | 0  | 0  | 1      |      | 1  | Ü  | 0  | 0      | 9     |             | 0      | 0  | 0  |    |    | -    | 0       | 0  | -  | 0   | 0  | 0      | 1     |
| Lake        |        | -  | 1  | 0  |    |    | -      | 0    |    | 6  | 0  |        |       | Whitley     | -      | -  | -  | 0  | 0  | 0    |         |    | 1  |     | -  |        | 1     |
| LaPorte     | 0      | 0  | 0  | 0  | 0  | 0  | 0      | 0    | 0  | 2  | 0  | 0      | 2     | Unknown     | 0      | 0  | 0  | 0  | 0  | 0    | 0       | 0  | 0  | 0   | 0  | 0      | 0     |
| Lawrence    | 0      | 0  | 0  | 0  | 0  | 0  | 0      | 1    | 1  | 1  | 0  | 0      | 3     | Totals      | 3      | 5  | 15 | 6  | 5  | 4    | 17      | 46 | 89 | 174 | 40 | 0      | 405   |