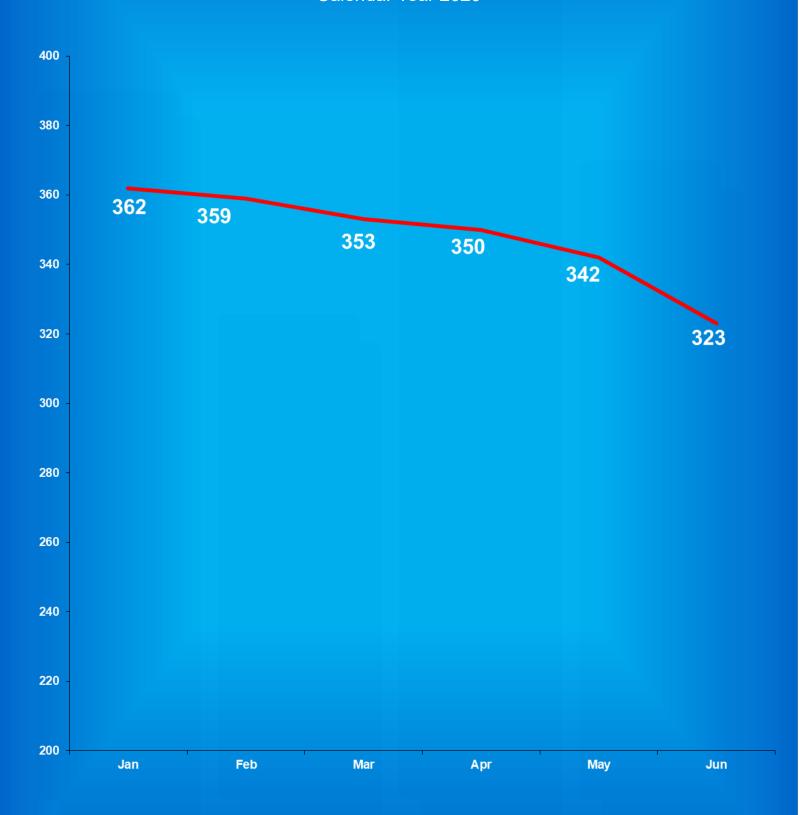

#### **Total Parole Population on the First Day of Each Month**

|                    |             | Indiana Parolees |             | Other Jurisdiction |              |
|--------------------|-------------|------------------|-------------|--------------------|--------------|
|                    | Adult       | Adult            | Adult       | Adult              |              |
| Calendar Year 2020 | <b>Male</b> | <b>Female</b>    | <b>Male</b> | <b>Female</b>      | <u>Total</u> |
| January            | 5,430       | 625              | 443         | 55                 | 6,553        |
| Febuary            | 5,339       | 617              | 448         | 53                 | 6,457        |
| March              | 5,199       | 625              | 445         | 57                 | 6,326        |
| April              | 5,244       | 626              | 439         | 57                 | 6,366        |
| May                | 5,364       | 647              | 437         | 54                 | 6,502        |
| June               | 5,473       | 665              | 419         | 51                 | 6,608        |
| July               | 5,516       | 662              | 419         | 47                 | 6,644        |