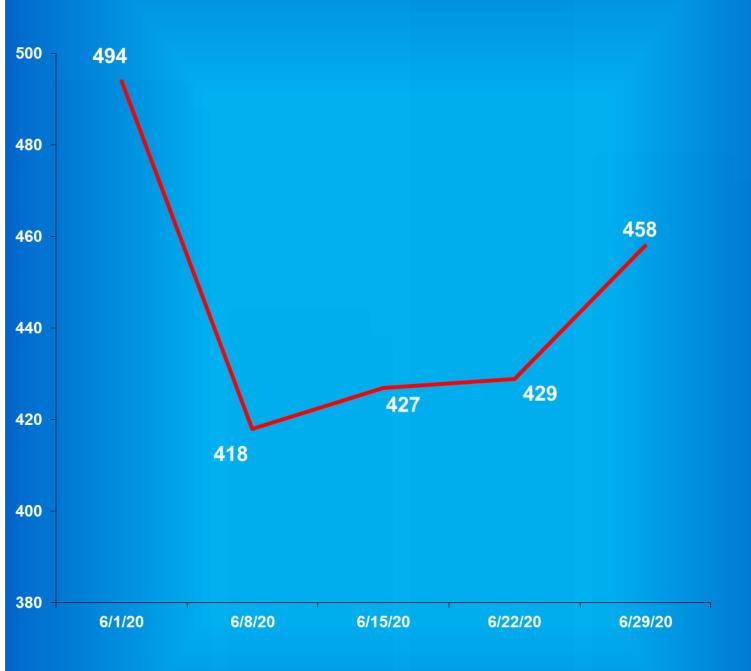

#### The Number of Department of Correction Offenders Held in County Jails\*

June 30, 2020.

|               | Adult       | Adult         |            | Adult       | Adult         |                | Adult       | Adult         |
|---------------|-------------|---------------|------------|-------------|---------------|----------------|-------------|---------------|
| <b>County</b> | <u>Male</u> | <u>Female</u> | County     | <u>Male</u> | <u>Female</u> | County         | <u>Male</u> | <u>Female</u> |
| Adams         | 4           | 0             | Hendricks  | 0           | 1             | Pike           | 2           | 0             |
| Allen         | 40          | 3             | Henry**    | 7           | 0             | Porter         | 2           | 0             |
| Bartholomew   | 2           | 0             | Howard     | 15          | 1             | Posey          | 1           | 0             |
| Benton        | 0           | 0             | Huntington | 1           | 0             | Pulaski**      | 1           | 0             |
| Blackford**   | 1           | 0             | Jackson    | 6           | 0             | Putnam**       | 0           | 0             |
| Boone         | 4           | 0             | Jasper     | 2           | 0             | Randolph       | 0           | 0             |
| Brown         | 1           | 0             | Jay        | 3           | 1             | Ripley         | 2           | 0             |
| Carroll       | 0           | 0             | Jefferson  | 8           | 0             | Rush           | 1           | 0             |
| Cass          | 4           | 1             | Jennings   | 8           | 0             | St. Joseph     | 3           | 1             |
| Clark         | 10          | 0             | Johnson    | 1           | 1             | Scott          | 4           | 0             |
| Clay          | 8           | 0             | Knox**     | 1           | 2             | Shelby         | 1           | 0             |
| Clinton       | 2           | 1             | Kosciusko  | 5           | 1             | Spencer**      | 11          | 0             |
| Crawford**    | 0           | 0             | LaGrange   | 1           | 0             | Starke         | 0           | 0             |
| Daviess       | 0           | 0             | Lake       | 15          | 0             | Steuben        | 1           | 0             |
| Dearborn      | 3           | 0             | LaPorte    | 9           | 1             | Sullivan       | 1           | 0             |
| Decatur       | 2           | 0             | Lawrence   | 2           | 0             | Switzerland    | 1           | 0             |
| DeKalb        | 1           | 0             | Madison    | 19          | 0             | Tippecanoe     | 27          | 1             |
| Delaware      | 0           | 0             | Marion     | 49          | 5             | Tipton         | 0           | 0             |
| Dubois        | 10          | 0             | Marshall   | 17          | 1             | Union          | 0           | 0             |
| Elkhart       | 27          | 0             | Martin     | 0           | 0             | Vanderburgh    | 14          | 0             |
| Fayette       | 3           | 1             | Miami      | 3           | 2             | Vermillion     | 1           | 0             |
| Floyd         | 1           | 0             | Monroe     | 2           | 0             | Vigo           | 5           | 0             |
| Fountain      | 0           | 0             | Montgomery | 2           | 0             | Wabash         | 0           | 0             |
| Franklin      | 0           | 0             | Morgan     | 4           | 1             | Warren         | 8           | 0             |
| Fulton        | 1           | 0             | Newton     | 0           | 0             | Warrick        | 0           | 0             |
| Gibson        | 2           | 0             | Noble      | 3           | 3             | Washington     | 1           | 0             |
| Grant         | 12          | 10            | Ohio       | 1           | 0             | Wayne          | 11          | 1             |
| Greene        | 6           | 0             | Orange**   | 3           | 1             | Wells**        | 9           | 0             |
| Hamilton      | 6           | 0             | Owen       | 1           | 0             | White          | 2           | 0             |
| Hancock       | 3           | 1             | Parke      | 2           | 0             | <u>Whitley</u> | 5           | 0             |
| Harrison**    | 1           | 0             | Perry      | 0           | 0             | Total          | 458         | 41            |