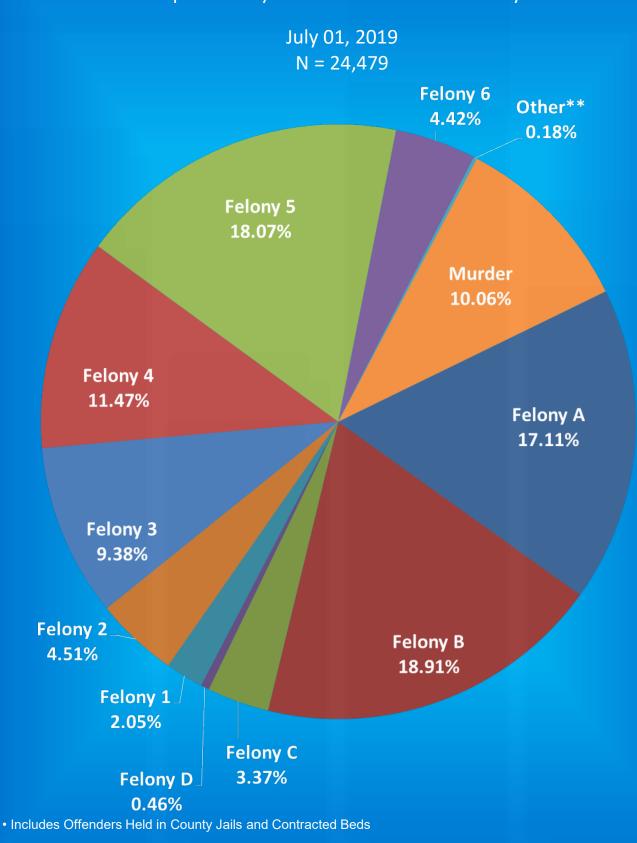

## Indiana Department of Correction Population Summary

- There were 24,479 adult male offenders (including 220 county jail "back-ups" and 78 in contracted beds) on July 01, 2019. This population is 1% below operational bed capacity for general population.
- There were 2,664 adult female offenders (including 42 county jail "back-ups" and 26 in contracted beds) on July 01, 2019. This population is 4% below the operational bed capacity.
- There were 355 juvenile male offenders in the Department's facilities on July 01, 2019. This population is 38% below the operational bed capacity.
- There were 34 juvenile female offenders in the Department's facilities on July 01, 2019. This population is 42% below the operational bed capacity.
- There were 5,669 adult males on parole in Indiana (5,226 Indiana parolees and 443 other jurisdiction parolees) July 01, 2019.
- There were 604 adult females on parole in Indiana (550 Indiana parolees and 54 other jurisdiction parolees) on July 01, 2019.
- There were 801 adults admitted to IDOC (689 male and 112 female) and 913 adults released from IDOC (793 male and 120 female) in June 2019.
- There were 41 juveniles admitted to IDOC (35 male and 6 female) and 48 juveniles released from IDOC (41 male and 7 female) in June 2019.