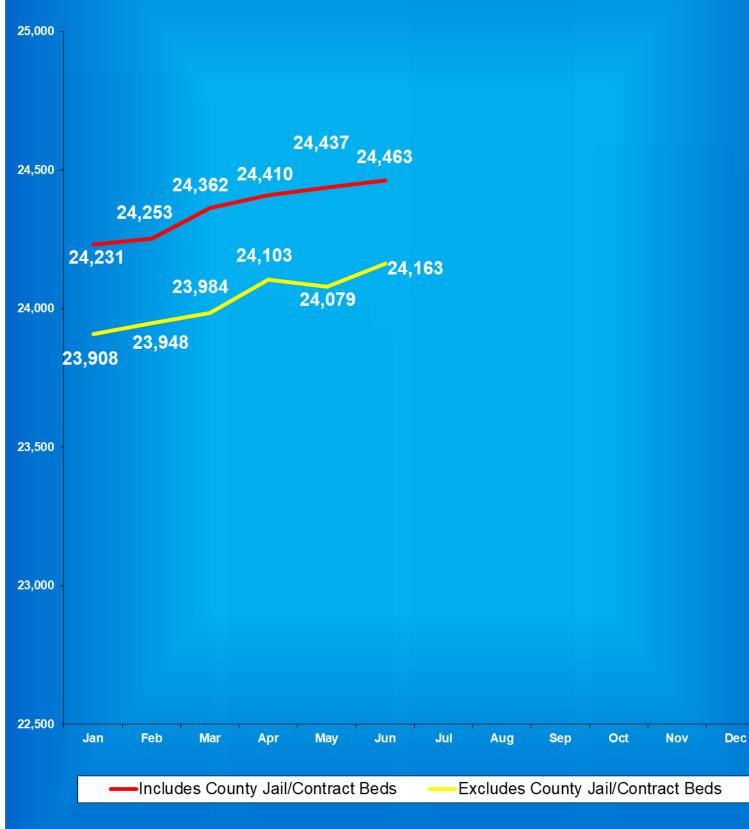

## Indiana Department of Correction Table 3 Facility Population on the First Day of Each Month (Excludes County Jail "Back-ups" & Contracted Beds)

|             | Adult  | Adult         | Juvenile | Juvenile      |              |
|-------------|--------|---------------|----------|---------------|--------------|
| <u>2018</u> | Male   | <b>Female</b> | Male     | <u>Female</u> | <u>Total</u> |
| January     | 23,290 | 2,345         | 354      | 40            | 26,029       |
| February    | 23,273 | 2,356         | 372      | 47            | 26,048       |
| March       | 23,364 | 2,395         | 394      | 45            | 26,198       |
| April       | 23,505 | 2,414         | 395      | 48            | 26,362       |
| May         | 23,506 | 2,443         | 387      | 43            | 26,379       |
| June        | 23,719 | 2,466         | 394      | 40            | 26,619       |
| July        | 23,794 | 2,447         | 379      | 29            | 26,649       |
| August      | 23,677 | 2,442         | 377      | 35            | 26,531       |
| September   | 23,738 | 2,502         | 373      | 32            | 26,645       |
| October     | 23,788 | 2,505         | 375      | 39            | 26,707       |
| November    | 23,874 | 2,523         | 357      | 41            | 26,795       |
| December    | 23,894 | 2,511         | 369      | 41            | 26,815       |

|             | Adult  | Adult         | Juvenile | Juvenile      |              |
|-------------|--------|---------------|----------|---------------|--------------|
| <u>2019</u> | Male   | <b>Female</b> | Male     | <b>Female</b> | <u>Total</u> |
| January     | 23,970 | 2,500         | 365      | 38            | 26,873       |
| February    | 23,876 | 2,481         | 382      | 41            | 26,780       |
| March       | 23,963 | 2,481         | 386      | 40            | 26,870       |
| April       | 24,030 | 2,488         | 383      | 44            | 26,945       |
| May         | 24,103 | 2,522         | 372      | 34            | 27,031       |
| June        | 24,138 | 2,549         | 360      | 36            | 27,083       |
| July        | 24,181 | 2,596         | 355      | 34            | 27,166       |