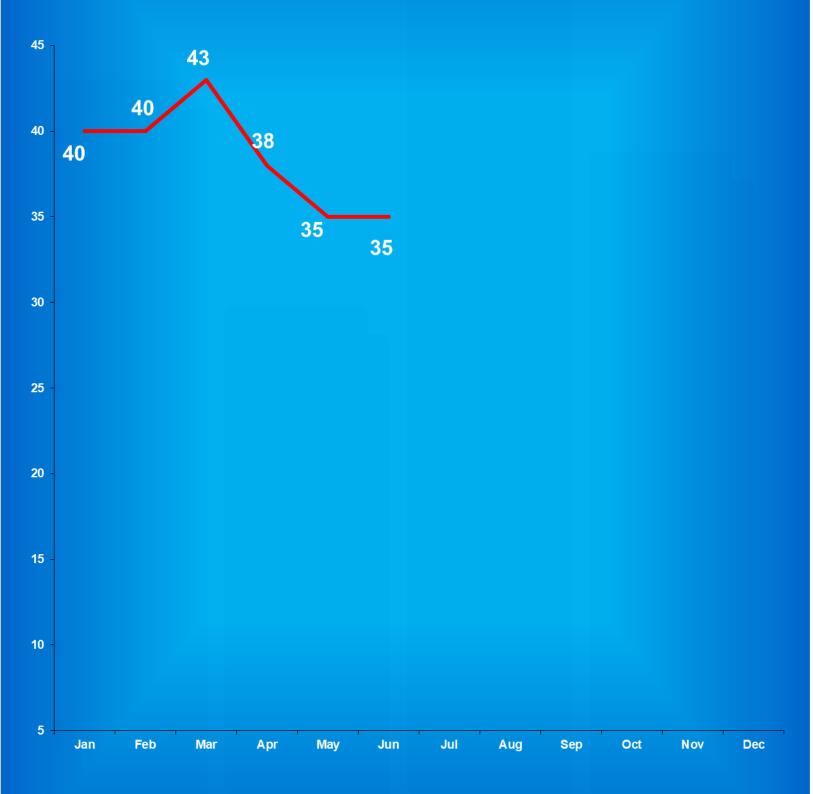

#### **Juvenile Female**

|                                        |             |             | June        |        |             |
|----------------------------------------|-------------|-------------|-------------|--------|-------------|
|                                        | May         | June        | Adjusted    | June   |             |
|                                        | Operational | Operational | Operational | Ending | Percent +/- |
|                                        | Capacity    | Capacity    | Capacity*   | Count  | Capacity    |
| LaPorte Juvenile Correctional Facility | 62          | 62          | 59          | 34     | -42%        |