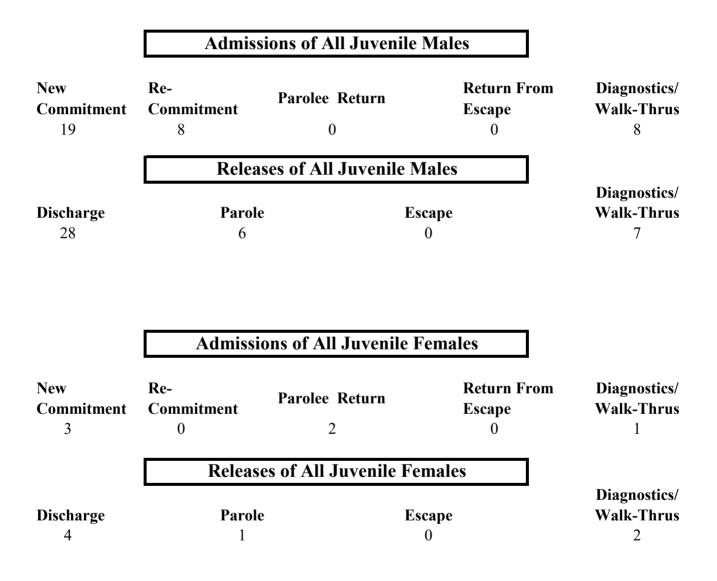

## Indiana Department of Correction Population Summary

- There were 24,479 adult male offenders (including 220 county jail "back-ups" and 78 in contracted beds) on July 01, 2019. This population is 1% below operational bed capacity for general population.
- There were 2,664 adult female offenders (including 42 county jail "back-ups" and 26 in contracted beds) on July 01, 2019. This population is 4% below the operational bed capacity.
- There were 355 juvenile male offenders in the Department's facilities on July 01, 2019. This population is 38% below the operational bed capacity.
- There were 34 juvenile female offenders in the Department's facilities on July 01, 2019. This population is 42% below the operational bed capacity.
- There were 5,669 adult males on parole in Indiana (5,226 Indiana parolees and 443 other jurisdiction parolees) July 01, 2019.
- There were 604 adult females on parole in Indiana (550 Indiana parolees and 54 other jurisdiction parolees) on July 01, 2019.
- There were 801 adults admitted to IDOC (689 male and 112 female) and 913 adults released from IDOC (793 male and 120 female) in June 2019.
- There were 41 juveniles admitted to IDOC (35 male and 6 female) and 48 juveniles released from IDOC (41 male and 7 female) in June 2019.