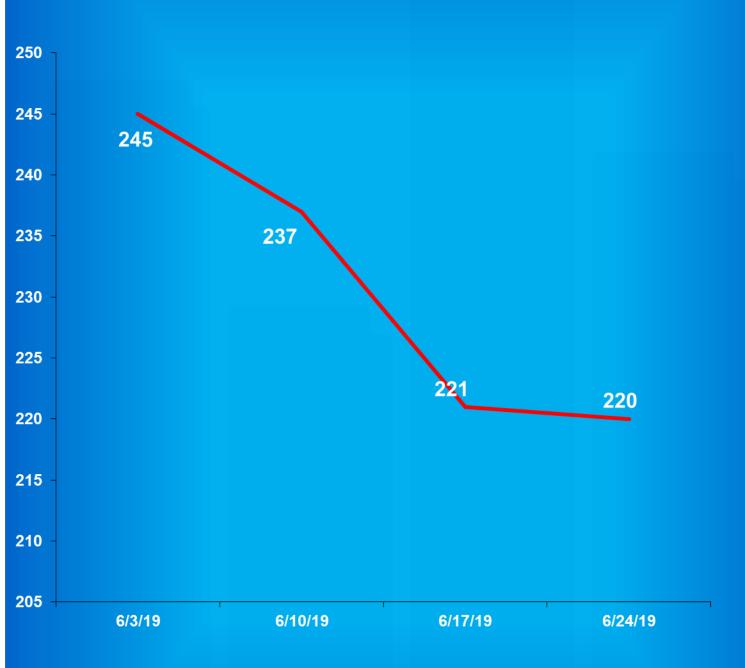

## Indiana Department of Correction Table 8 The Number of Department of Correction Offenders Held in County Jails\*

## June 24, 2019

|               | Adult       | Adult |               | Adult       | Adult         |             | Adult       |
|---------------|-------------|-------|---------------|-------------|---------------|-------------|-------------|
| <u>County</u> | <u>Male</u> | -     | <u>County</u> | <u>Male</u> | <u>Female</u> | County      | <u>Male</u> |
| Adams         | 0           | 0     | Hendricks     | 2           | 0             | Pike        | 0           |
| Allen         | 13          | 2     | Henry**       | 4           | 1             | Porter      | 0           |
| Bartholomew   | 0           | 0     | Howard        | 8           | 0             | Posey       | 1           |
| Benton        | 0           | 0     | Huntington    | 1           | 0             | Pulaski**   | 0           |
| Blackford**   | 1           | 1     | Jackson       | 3           | 0             | Putnam**    | 2           |
| Boone         | 2           | 0     | Jasper        | 0           | 0             | Randolph    | 2           |
| Brown         | 0           | 0     | Jay           | 0           | 0             | Ripley      | 2           |
| Carroll       | 2           | 1     | Jefferson     | 3           | 0             | Rush        | 0           |
| Cass          | 5           | 1     | Jennings      | 0           | 0             | St. Joseph  | 2           |
| Clark         | 3           | 1     | Johnson       | 3           | 0             | Scott       | 3           |
| Clay          | 0           | 0     | Knox**        | 2           | 1             | Shelby      | 0           |
| Clinton       | 0           | 0     | Kosciusko     | 1           | 0             | Spencer**   | 2           |
| Crawford**    | 1           | 0     | LaGrange      | 0           | 0             | Starke      | 0           |
| Daviess       | 1           | 0     | Lake          | 8           | 1             | Steuben     | 1           |
| Dearborn      | 7           | 3     | LaPorte       | 3           | 2             | Sullivan    | 2           |
| Decatur       | 0           | 0     | Lawrence      | 4           | 1             | Switzerland | 0           |
| DeKalb        | 2           | 0     | Madison       | 5           | 0             | Tippecanoe  | 7           |
| Delaware      | 3           | 0     | Marion        | 20          | 3             | Tipton      | 0           |
| Dubois        | 0           | 1     | Marshall      | 7           | 0             | Union       | 0           |
| Elkhart       | 4           | 4     | Martin        | 0           | 0             | Vanderburgh | 26          |
| Fayette       | 1           | 0     | Miami         | 5           | 0             | Vermillion  | 0           |
| Floyd         | 3           | 1     | Monroe        | 3           | 0             | Vigo        | 7           |
| Fountain      | 1           | 0     | Montgomery    | 1           | 1             | Wabash      | 0           |
| Franklin      | 0           | 0     | Morgan        | 1           | 0             | Warren      | 0           |
| Fulton        | 1           | 0     | Newton        | 0           | 0             | Warrick     | 0           |
| Gibson        | 0           | 0     | Noble         | 3           | 0             | Washington  | 1           |
| Grant         | 2           | 1     | Ohio          | 1           | 0             | Wayne       | 5           |
| Greene        | 1           | 0     | Orange**      | 0           | 0             | Wells**     | 1           |
| Hamilton      | 4           | 1     | Owen          | 1           | 0             | White       | 2           |
| Hancock       | 3           | 0     | Parke         | 2           | 1             | Whitley     | 0           |
| Harrison**    | 2           | 0     | Perry         | 1           | 0             | Total       | 220         |