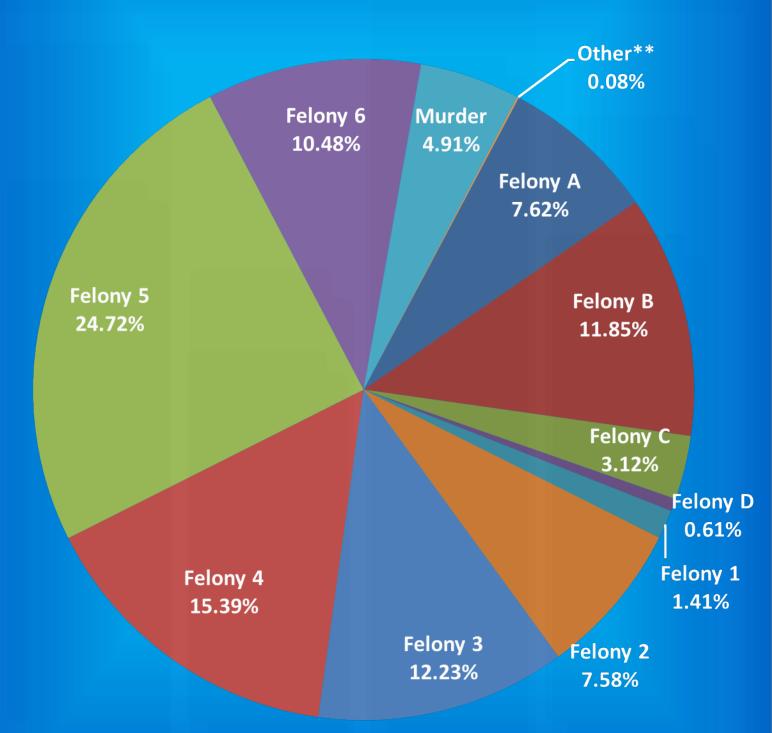

#### Indiana Department of Correction Table 6 New Admissions by County of Commitment - Adult Offenders

June 2019

|             |        |    |    |    |    |    |         |      |    |    |    |        |        | June 2019   |        |    |    |        |    |       |        |    |    |     |    |        |       |
|-------------|--------|----|----|----|----|----|---------|------|----|----|----|--------|--------|-------------|--------|----|----|--------|----|-------|--------|----|----|-----|----|--------|-------|
|             |        |    |    |    |    | Fe | elony L | evel |    |    |    |        |        |             |        |    |    |        |    | Felor | ıy Lev | el |    |     |    |        |       |
| County      | Murder | FA | FB | FC | FD | F1 | F2      | F3   | F4 | F5 | F6 | Other* | Total  | County      | Murder | FA | FB | FC     | FD | F1    | F2     | F3 | F4 | F5  | F6 | Other* | Total |
| Adams       | 0      | 0  | 0  | 0  | 0  | 0  | 0       | 0    | 0  | 0  | 0  | 0      | 0      | Madison     | 0      | 2  | 3  | 2      | 2  | 0     | 1      | 4  | 4  | 9   | 5  | 0      | 32    |
| Allen       | 0      | 0  | 0  | 0  | 2  | 0  | 1       | 5    | 7  | 16 | 7  | 0      | 38     | Marion      | 2      | 0  | 4  | 4      | 4  | 5     | 8      | 20 | 20 | 68  | 3  | 0      | 138   |
| Bartholomew | 0      | 0  | 1  | 0  | 0  | 0  | 0       | 0    | 0  | 0  | 0  | 0      | 1      | Marshall    | 0      | 1  | 0  | 1      | 0  | 0     | 1      | 2  | 6  | 3   | 0  | 0      | 14    |
| Benton      | 0      | 0  | 0  | 0  | 0  | 0  | 0       | 0    | 0  | 0  | 0  | 0      | 0      | Martin      | 0      | 0  | 0  | 0      | 0  | 0     | 0      | 0  | 0  | 0   | 0  | 0      | 0     |
| Blackford   | 0      | 0  | 0  | 0  | 0  | 0  | 1       | 0    | 0  | 2  | 0  | 0      | 3      | Miami       | 0      | 0  | 0  | 0      | 0  | 0     | 0      | 0  | 0  | 0   | 0  | 0      | 0     |
| Boone       | 0      | Ő  | 0  | 1  | 0  | 0  | 2       | 1    | õ  | 0  | 0  | 0      | 4      | Monroe      | 0      | õ  | 0  | õ      | õ  | 0     | Ő      | õ  | 4  | 2   | 1  | 0      | 7     |
| Brown       | Ő      | 0  | Ő  | 0  | õ  | 0  | 0       | 0    | 0  | Ő  | Ő  | Ő      | 0      | Montgomery  | 0      | 0  | 2  | 0      | Ő  | 0     | Ő      | 1  | 1  | 0   | 0  | ů<br>0 | 4     |
| Carroll     | 0      | 0  | 1  | 0  | 0  | 0  | 0       | 0    | 2  | 0  | 1  | 0      | 4      | Morgan      | 0      | 1  | 0  | 0      | 0  | 0     | 0      | 0  | 0  | 2   | 2  | 0      | 5     |
| Cass        | 0      | 0  | 1  | 0  | 0  | 0  | 1       | 0    | 1  | 1  | 0  | 0      | 4      | Newton      | 0      | 0  | 0  | 0      | 0  | 0     | 0      | 0  | 0  | 0   | 0  | 0      | 0     |
| Clark       | 0      | 0  | 0  | 0  | 0  | 1  | 0       | 2    | 0  | 3  | 0  | 0      |        | Noble       | 0      | 0  | 0  | 0      | 0  | 0     |        | 0  | 0  | 4   | 0  | 0      | 4     |
|             | 0      | 0  | 0  | 0  | 0  | 0  | 0       | 0    | 1  | 3  | 0  | 0      | 6<br>4 |             | 0      | 0  | 0  | 0      | 0  |       | 0      |    | 0  | 4   | 0  |        | 4     |
| Clay        |        | -  | 0  |    |    |    |         |      | 1  | 3  | 0  |        |        | Ohio        |        | 0  |    |        | -  | 0     |        | 0  |    |     | 0  | 0      |       |
| Clinton     | 0      | 0  | 1  | 0  | 0  | 1  | 0       | 0    | 1  | 1  | 0  | 0      | 4      | Orange      | 0      | 0  | 0  | 0      | 0  | 0     | 0      | 0  | 1  | 0   | 0  | 0      | 1     |
| Crawford    | 0      | 0  | 0  | 0  | 0  | 0  | 0       | 0    | 0  | 0  | 0  | 0      | 0      | Owen        | 0      | 0  | 0  | 1      | 0  | 0     | 0      | 0  | 0  | 1   | 0  | 0      | 2     |
| Daviess     | 0      | 0  | 0  | 0  | 0  | 0  | 0       | 0    | 0  | 0  | 1  | 0      | 1      | Parke       | 0      | 0  | 0  | 0      | 0  | 0     | 0      | 0  | 0  | 1   | 0  | 0      | 1     |
| Dearborn    | 0      | 0  | 3  | 1  | 0  | 0  | 1       | 1    | 0  | 5  | 0  | 0      | 11     | Perry       | 0      | 0  | 0  | 0      | 0  | 0     | 0      | 0  | 1  | 0   | 0  | 0      | 1     |
| Decatur     | 0      | 0  | 0  | 0  | 0  | 0  | 0       | 0    | 1  | 5  | 0  | 0      | 6      | Pike        | 0      | 0  | 0  | 0      | 0  | 0     | 0      | 0  | 1  | 1   | 0  | 0      | 2     |
| DeKalb      | 0      | 0  | 1  | 0  | 0  | 0  | 0       | 1    | 1  | 2  | 4  | 0      | 9      | Porter      | 0      | 0  | 1  | 0      | 0  | 0     | 0      | 0  | 1  | 0   | 1  | 0      | 3     |
| Delaware    | 0      | 1  | 0  | 0  | 0  | 0  | 0       | 0    | 0  | 1  | 0  | 0      | 2      | Posey       | 0      | 0  | 0  | 0      | 0  | 0     | 0      | 0  | 0  | 0   | 0  | 0      | 0     |
| Dubois      | 1      | 0  | 0  | 0  | 0  | 0  | 0       | 0    | 1  | 0  | 1  | 0      | 3      | Pulaski     | 0      | 0  | 0  | 0      | 0  | 0     | 0      | 0  | 0  | 0   | 0  | 0      | 0     |
| Elkhart     | 0      | 0  | 2  | 0  | 0  | 0  | 0       | 0    | 1  | 6  | 3  | 0      | 12     | Putnam      | 0      | 0  | 0  | 1      | 0  | 0     | 0      | 0  | 0  | 1   | 0  | 0      | 2     |
| Fayette     | 0      | 0  | 0  | 0  | 0  | 0  | 1       | 2    | 2  | 3  | 0  | 0      | 8      | Randolph    | 0      | 0  | 0  | 0      | 0  | 0     | 0      | 1  | 1  | 1   | 1  | 0      | 4     |
| Floyd       | 0      | 0  | 0  | 0  | 0  | 0  | 1       | 1    | 1  | 2  | 2  | 0      | 7      | Ripley      | 0      | 0  | 0  | 0      | 0  | 0     | 0      | 0  | 0  | 2   | 2  | 0      | 4     |
| Fountain    | 0      | 0  | 0  | 0  | 0  | 0  | 0       | 1    | 0  | 0  | 0  | 0      | 1      | Rush        | 0      | 0  | 0  | 0      | 0  | 0     | 0      | 0  | 2  | 2   | 0  | 0      | 4     |
| Franklin    | 0      | 0  | 0  | 0  | 0  | 0  | 0       | 0    | 0  | 0  | 0  | 0      | 0      | St. Joseph  | 1      | 0  | 1  | 0      | 0  | 2     | 2      | 3  | 2  | 13  | 4  | 0      | 28    |
| Fulton      | 0      | 0  | 0  | 0  | 0  | 0  | 1       | 1    | 0  | 1  | 0  | 0      | 3      | Scott       | 0      | 0  | 0  | 0      | 0  | 0     | 1      | 1  | 0  | 1   | 1  | 0      | 4     |
| Gibson      | 0      | 0  | 0  | 0  | 0  | 0  | 0       | 0    | 0  | 0  | 0  | 0      | 0      | Shelby      | 0      | Ő  | 0  | 0      | õ  | 0     | 0      | 1  | 0  | 2   | 1  | 0      | 4     |
| Grant       | Ő      | Ő  | 1  | Ő  | Ő  | 0  | 1       | 1    | 2  | 1  | Ő  | Ő      | 6      | Spencer     | 0      | Ő  | Ő  | 0<br>0 | Ő  | 0     | Ő      | 0  | 0  | 0   | 0  | Ő      | 0     |
| Greene      | Ő      | 0  | 0  | Ő  | 0  | 0  | 0       | 0    | 1  | 1  | 0  | Ő      | 2      | Starke      | 0      | 0  | Ő  | 0      | Ő  | 0     | Ő      | 0  | 0  | 0   | Ő  | ů<br>0 | 0     |
| Hamilton    | 0      | 0  | 0  | 0  | 0  | 0  | 0       | 0    | 1  | 5  | 2  | 0      | 8      | Steuben     | 0      | 0  | 0  | 0      | 0  | 0     | 1      | 0  | 0  | 1   | 0  | 0      | 2     |
| Hancock     | 0      | 0  | 1  | 0  | 0  | 0  | 0       | 2    | 2  | 5  | 0  | 0      | 10     | Sullivan    | 0      | 0  | 0  | 0      | 1  | 0     | 0      | 1  | 0  | 0   | 0  | 0      | 2     |
| Harrison    | 0      | 0  | 0  | 0  | 0  | 0  | 0       | 0    | 0  | 1  | 0  | 0      | 10     | Switzerland | 0      | 0  | 0  | 0      | 0  | 0     | 0      | 0  | 0  | 0   | 0  | 0      | 0     |
|             |        | -  | 0  |    | 0  | 0  |         | 0    |    | 1  | 0  | 0      | -      |             |        | 0  |    |        | -  |       |        | 1  | 3  |     | 0  |        |       |
| Hendricks   | 0      | 0  |    | 0  |    |    | 1       |      | 0  | 1  |    |        | 2      | Tippecanoe  | 2      | -  | 2  | 1      | 0  | 1     | 0      | •  |    | 6   | 0  | 0      | 16    |
| Henry       | 0      | 0  | 0  | 0  | 0  | 0  | 1       | 1    | 2  | 3  | 3  | 0      | 10     | Tipton      | 0      | 0  | 0  | 0      | 0  | 0     | 0      | 0  | 1  | 0   |    | 0      | 1     |
| Howard      | 0      | 0  | 1  | 0  | 0  | 0  | 2       | 3    | 0  | 2  | 0  | 0      | 8      | Union       | 0      | 0  | 0  | 0      | 0  | 0     | 0      | 0  | 0  | 0   | 0  | 0      | 0     |
| Huntington  | 0      | 0  | 0  | 2  | 1  | 0  | 0       | 0    | 0  | 0  | 1  | 0      | 4      | Vanderburgh | 0      | 0  | 1  | 0      | 1  | 1     | 7      | 7  | 8  | 15  | 5  | 0      | 45    |
| Jackson     | 0      | 1  | 0  | 0  | 0  | 1  | 0       | 0    | 0  | 3  | 0  | 0      | 5      | Vermillion  | 0      | 0  | 0  | 0      | 0  | 0     | 0      | 0  | 0  | 1   | 2  | 0      | 3     |
| Jasper      | 0      | 0  | 0  | 0  | 0  | 0  | 0       | 0    | 0  | 0  | 0  | 0      | 0      | Vigo        | 0      | 0  | 0  | 0      | 0  | 0     | 1      | 1  | 5  | 5   | 0  | 0      | 12    |
| Jay         | 0      | 0  | 0  | 0  | 0  | 0  | 0       | 0    | 1  | 4  | 0  | 0      | 5      | Wabash      | 0      | 0  | 1  | 0      | 0  | 0     | 0      | 0  | 1  | 2   | 3  | 0      | 7     |
| Jefferson   | 0      | 0  | 0  | 0  | 0  | 0  | 0       | 1    | 0  | 4  | 0  | 0      | 5      | Warren      | 0      | 0  | 0  | 0      | 0  | 0     | 0      | 0  | 0  | 0   | 2  | 0      | 2     |
| Jennings    | 0      | 0  | 0  | 0  | 0  | 0  | 0       | 0    | 0  | 0  | 0  | 0      | 0      | Warrick     | 0      | 0  | 0  | 0      | 0  | 0     | 0      | 0  | 0  | 0   | 0  | 0      | 0     |
| Johnson     | 0      | 0  | 0  | 0  | 1  | 0  | 0       | 0    | 1  | 3  | 3  | 0      | 8      | Washington  | 0      | 0  | 0  | 0      | 0  | 0     | 0      | 0  | 1  | 1   | 0  | 0      | 2     |
| Knox        | 0      | 0  | 0  | 0  | 0  | 0  | 0       | 0    | 0  | 0  | 1  | 0      | 1      | Wayne       | 0      | 0  | 1  | 0      | 0  | 0     | 0      | 0  | 1  | 0   | 1  | 0      | 3     |
| Kosciusko   | 0      | 0  | 0  | 0  | 0  | 0  | 0       | 0    | 1  | 1  | 0  | 0      | 2      | Wells       | 0      | 0  | 0  | 0      | 0  | 0     | 0      | 0  | 1  | 1   | 4  | 0      | 6     |
| LaGrange    | 0      | 0  | 0  | 0  | 0  | 0  | 0       | 0    | 0  | 0  | 0  | 0      | 0      | White       | 0      | 0  | 0  | 0      | 0  | 0     | 0      | 0  | 0  | 1   | 0  | 0      | 1     |
| Lake        | 1      | 0  | 0  | 0  | 0  | 0  | 0       | 0    | 0  | 2  | 0  | 0      | 3      | Whitley     | 0      | 0  | 0  | 0      | 0  | 0     | 1      | 0  | 0  | 0   | 0  | 0      | 1     |
| LaPorte     | 0      | 0  | 0  | 0  | 0  | 0  | 0       | 1    | 1  | 1  | 0  | 0      | 3      | Unknown     | 0      | 0  | 0  | 0      | õ  | 0     | 0      | õ  | 0  | 0   | 0  | 0      | 0     |
| Lawrence    | 0      | 0  | 0  | 1  | 0  | 0  | 0       | 1    | 0  | 2  | 2  | 0      | 6      | Totals      | 7      | 6  | 29 | 15     | 12 | 12    | 37     | 68 | 96 | 236 | 69 | 0      | 587   |
| Lawrence    | 0      | 0  | 0  | 1  | 0  | v  | U       | 1    | 0  | 4  | 2  | 0      | 0      | 10(415      | /      | 0  | 47 | 13     | 14 | 14    | 51     | 00 | 20 | 230 | 07 | U      | 307   |