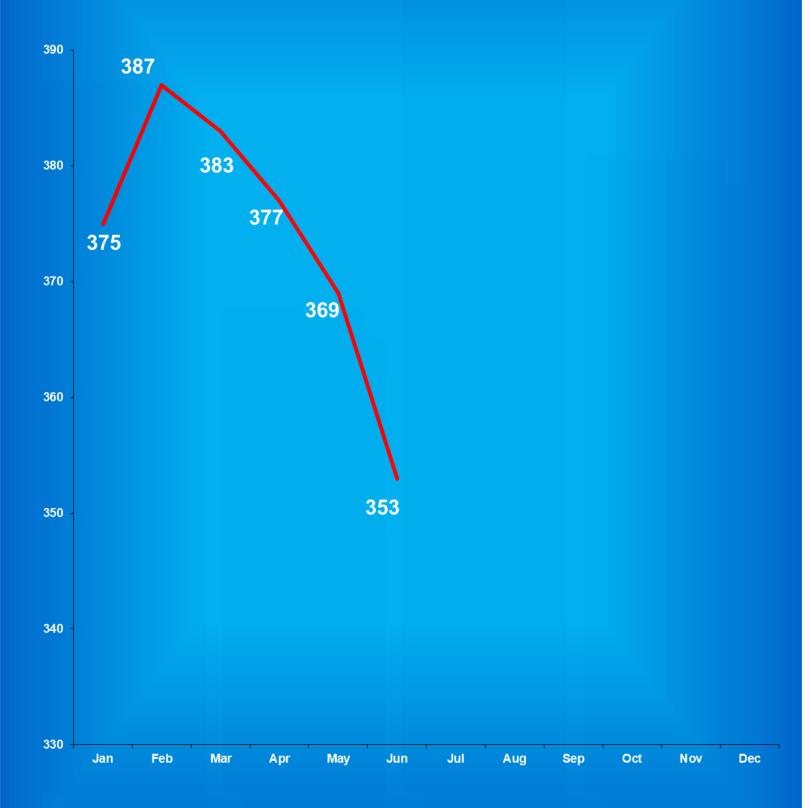

| JUVENILE OFFENDERS                             |              |            |            |     |             |  |  |  |
|------------------------------------------------|--------------|------------|------------|-----|-------------|--|--|--|
| J                                              | uvenile Male |            |            |     |             |  |  |  |
| Logansport Juvenile Intake/Diagnostic Facility | 92           | 92         | 21         | 21  | 0%          |  |  |  |
| North Central Juvenile Correctional Facility   | 174          | 174        | 173        | 126 | -27%        |  |  |  |
| Pendleton Juvenile Correctional Facility       | <u>391</u>   | <u>391</u> | <u>378</u> | 208 | <u>-45%</u> |  |  |  |
| Total                                          | 657          | 657        | 572        | 355 | -38%        |  |  |  |